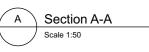

#### **Cross Sections**

Scale

This plan is developed for the purchaser and is copy right to Archiplus Ltd.

#### Section Keys

- C01 70 series brick on 50mm cavity over building wrap on timber framing.
- C02 James Hardie Axon panel on 20mm cavity battens over building wrap on timber framing.
- W01 External walls 90x45mm studs @ 600mm crs, dwangs @ 800mm crs. Top plates 90x45 + 140x35mm.
- W02 Internal walls 90x45mm studs @ 600mm crs, dwangs @ 800mm crs.
- S01 Ribraft foundation.

T01 Roof trusses as per Truss Design.

- R01 Colorsteel corrugate roofing over self-supported roof underlay on 70x45mm purlins on trusses.
- R02 Colorsteel Quad gutter on 185mm Colorsteel fascia.
- R03 75x55mm Colorsteel downpipes with wall brackets.
- J01 Low E Argon filled double glazed windows in thermally-broken powder coated aluminium frames. H3.1 timber reveals for painted finish.
- J02 Sectional garage door. H3.1 timber reveals for painted finish.
- B01 R2.6 wall insulation batts.
- B02 2 x R3.6 (165mm) double layer ceiling insulation batts.
- B03 R3.6 (130mm x 1200mm) Gutter Line insulation batts cut to size between the trusses and fit at the first 500mm from the centre of top plate. Maintain 25mm ventilation gap between top of insulation and roofing underlay.
- B04 R5.0 skillion insulation batts.
- L01 4.5mm Hardie soffit linings for painted finish.
- L02 13mm Gib ceiling linings supported by 35mm Rondo ceiling battens @ 600mm crs. Stopped smooth for painted finish. (Wet area ceiling 13mm Gib Aqualine)
- L03 10mm Gib wall linings stopped smooth for painted finish. (Wet area wall 10mm Gib Aqualine)