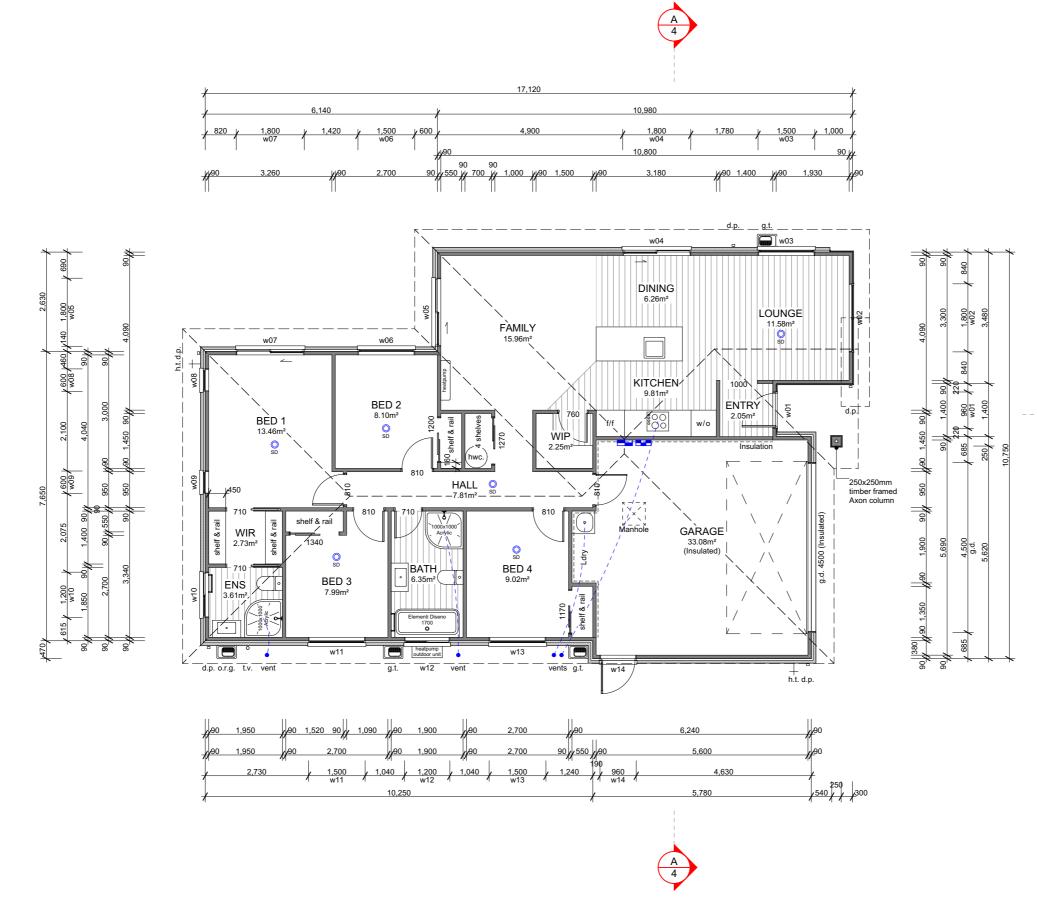

### **Floor Layout**

#### Floor Plan

Scale

This plan is developed for the purchaser and is copy right to Archiplus Ltd.

1:100 @ A3

#### Building Area

| Over Frame              | 153.85m²       |
|-------------------------|----------------|
| Perimeter               | 57.60m         |
| Over Cladding           | 160.14m²       |
| Perimeter               | 58.56m         |
| Roof Area*              | 195.97m²       |
| Perimeter               | 60.36m         |
| *Roof area includes fas | scia & gutter. |

#### <u>General</u>

| Main Cladding    | 70s Clay Brick     |
|------------------|--------------------|
| Feature Cladding | JH Axon Panel      |
| Roof Pitch       | 25°                |
| Roofing          | Longrun Corrugated |
| Stud Height      | 2.42m              |
| Interior Door    | 1.98m high         |
| Wardrobe Door    | 2.20m high         |
| Cooktop          | Ceramic Cooktop    |

Note 1: Kitchen layout indicative only, refer to Kitchen Design for details.

#### <u>Legend</u>

| -  | Distribution Board &<br>Smart Meterbox                                   |
|----|--------------------------------------------------------------------------|
|    | Data Box                                                                 |
| SD | Smoke Detector 10 year<br>long-life battery-operated<br>& interconnected |

#### Floor Covering

| _ |  | _ |
|---|--|---|
|   |  |   |

Carpet (excl. Garage)

Vinyl Planks

| WINDOW SCHEDULE |       |       |
|-----------------|-------|-------|
| ID              | Н     | W     |
| w01             | 2,130 | 960   |
| w02             | 2,130 | 1,800 |
| w03             | 1,400 | 1,500 |
| w04             | 2,130 | 1,800 |
| w05             | 2,130 | 1,800 |
| w06             | 1,400 | 1,500 |
| w07             | 2,130 | 1,800 |
| w08             | 1,400 | 600   |
| w09             | 1,400 | 600   |
| w10             | 1,100 | 1,200 |
| w11             | 1,400 | 1,500 |
| w12             | 1,100 | 1,200 |
| w13             | 1,400 | 1,500 |
| w14             | 2,130 | 960   |