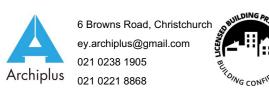

#### Elevation Keys

| C01 | 70 series brick on 50mm cavity.                                                              |
|-----|----------------------------------------------------------------------------------------------|
| C02 | James Hardie Axon panel on<br>20mm cavity battens.                                           |
| R01 | Colorsteel corrugate roofing.                                                                |
| R02 | Colorsteel Quad gutter supported by Colorsteel 185mm fascia.                                 |
| R03 | Colorsteel 75x55mm downpipes.                                                                |
| J01 | Low E Argon filled double glazed windows in thermally-broken powder coated aluminium frames. |
| J02 | Sectional garage door.                                                                       |
| J03 | APL entry door in thermally-broken powder coated aluminium frames.                           |
| S01 | Drainage vent pipe.                                                                          |
| S02 | Heatpump outdoor unit on wall bracket.                                                       |

#### Legend

| w01 | Window ID     |
|-----|---------------|
| SS  | Security Stay |
| SG  | Safety Glass  |

#### **Cross Sections**

Scale

This plan is developed for the purchaser and is copy right to Archiplus Ltd.

#### Section Keys

- C01 70 series brick on 50mm cavity over building wrap on timber framing.
- C02 James Hardie Axon panel on 20mm cavity battens over building wrap on timber framing.
- W01 External walls 90x45mm studs @ 600mm crs, dwangs @ 800mm crs. Top plates 90x45 + 140x35mm.
- W02 Internal walls 90x45mm studs @ 600mm crs, dwangs @ 800mm crs.
- S01 Ribraft foundation.

T01 Roof trusses as per Truss Design.

- R01 Colorsteel corrugate roofing over self-supported roof underlay on 70x45mm purlins on trusses.
- R02 Colorsteel Quad gutter on 185mm Colorsteel fascia.
- R03 75x55mm Colorsteel downpipes with wall brackets.
- J01 Low E Argon filled double glazed windows in thermally-broken powder coated aluminium frames. H3.1 timber reveals for painted finish.
- J02 Sectional garage door. H3.1 timber reveals for painted finish.
- B01 R2.6 wall insulation batts.
- B02 2 x R3.6 (165mm) double layer ceiling insulation batts.
- B03 R3.6 (130mm x 1200mm) Gutter Line insulation batts cut to size between the trusses and fit at the first 500mm from the centre of top plate. Maintain 25mm ventilation gap between top of insulation and roofing underlay.
- B04 R5.0 skillion insulation batts.
- L01 4.5mm Hardie soffit linings for painted finish.
- L02 13mm Gib ceiling linings supported by 35mm Rondo ceiling battens @ 600mm crs. Stopped smooth for painted finish. (Wet area ceiling 13mm Gib Aqualine)
- L03 10mm Gib wall linings stopped smooth for painted finish. (Wet area wall 10mm Gib Aqualine)