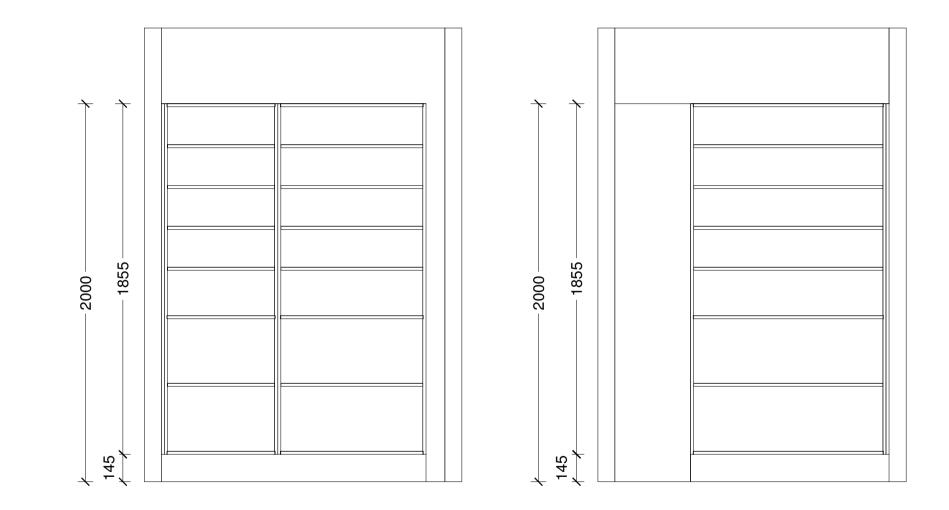

| Designer:<br>Sarah Molyneux | 24 Feb 23   | Client:<br>Oakridge Homes          | BC Ref:<br>Job | Site Address: | Job#: Default | TRENDS   |
|-----------------------------|-------------|------------------------------------|----------------|---------------|---------------|----------|
| Dwg:<br>Pantry Elevation    | Scale: 1:20 | Customer:<br>The Maple - Pantry V2 |                |               |               | KITCHENS |