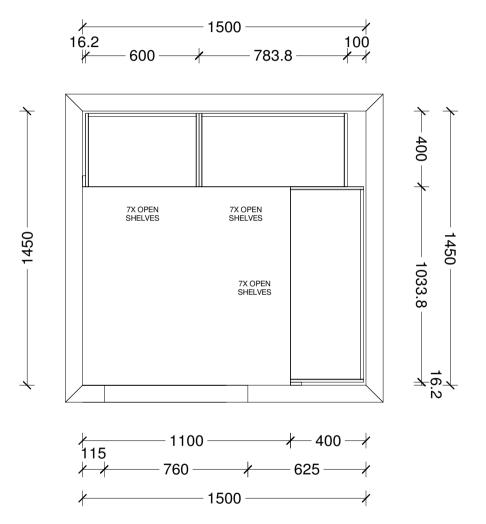

| Designer:<br>Sarah Molyneux | Date:<br>24 Feb 23 |                                    | BC Ref:<br>Job | Site Address: | Job#: Default | TRENDS   |
|-----------------------------|--------------------|------------------------------------|----------------|---------------|---------------|----------|
| Dwg:<br>Pantry Plan         | Scale: 1:20        | Customer:<br>The Maple - Pantry V2 |                |               |               | KITCHENS |