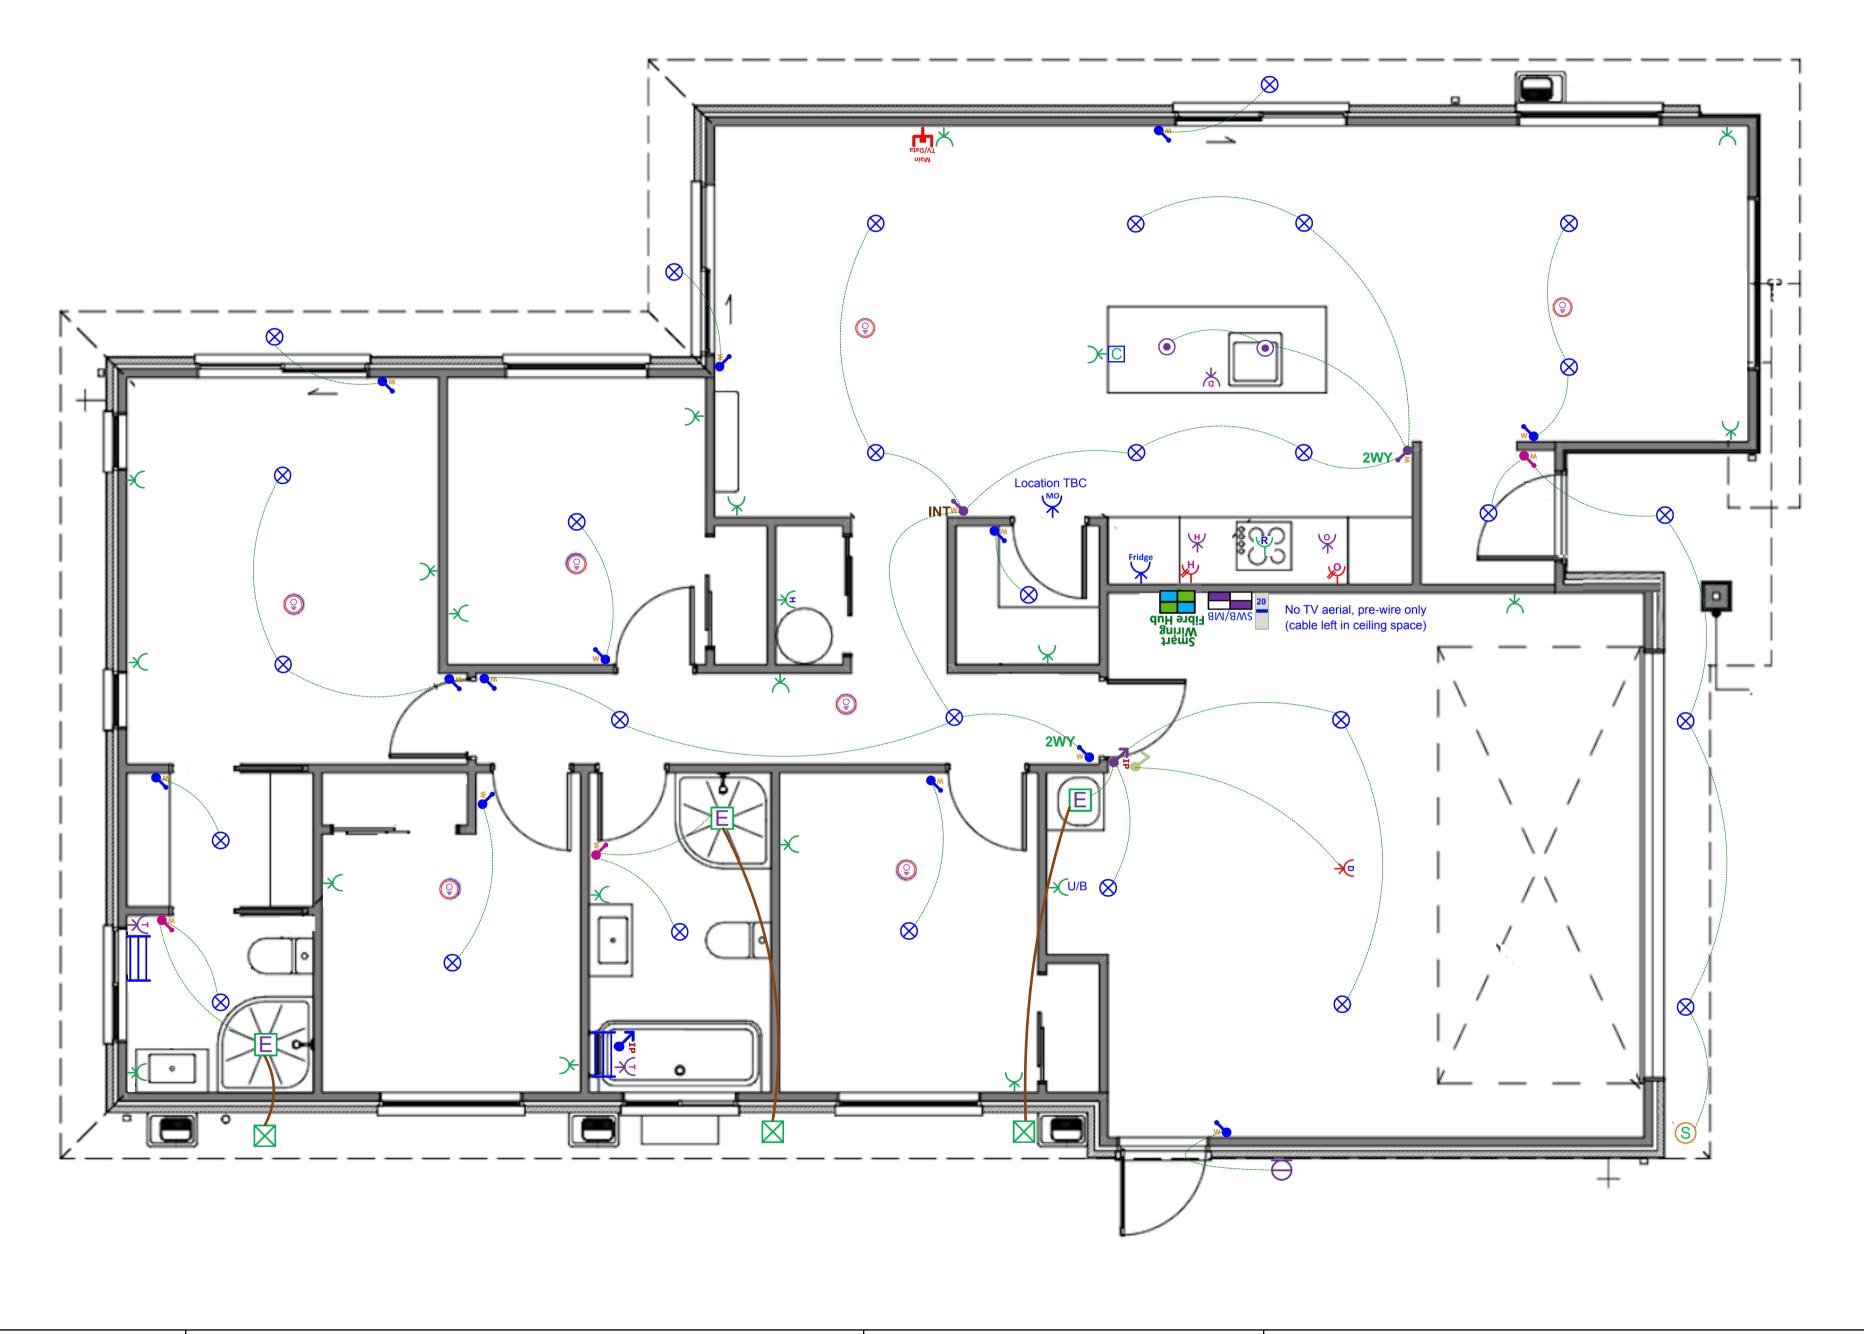

Client Name: Site Address: Acceptance Signature & Date:

Oakridge Homes The Maple V7 Garage Left Date: 06-05-2025 Plan Electrical & Lighting Designed By:Mike LewPhone:03 338 4238Email & Webinfo@smartsystems.net.nzsmartsystems.net.nz

## Plan: The Maple V7 Garage Left

#### Electrical

|              | Item                                                                                                                  | Total |
|--------------|-----------------------------------------------------------------------------------------------------------------------|-------|
| SWB/MB       | Electrical Base with 34-Way Deep Combined Meter Switchboard (Single Phase)                                            | 1 EA  |
| R            | Rangehood Single Switched Power Socket                                                                                | 1 EA  |
| Fridge       | Tradesave Slim Single Power Socket (White) 10A - Fridge                                                               | 1 EA  |
| ₩°<br>*      | Tradesave Slim Single Power Socket (White) 10A - Microwave                                                            | 1 EA  |
| $\mathbf{a}$ | Tradesave Double Power Socket Horizontal (White) 10A                                                                  | 20 EA |
| С            | Protective Capping for Socket Electrical in Joinery                                                                   | 1 EA  |
| ۶Ŷ           | Tradesave Slim Double Power Socket with Oven Isolator Switch (White) 10A                                              | 1 EA  |
| ۶Ţ           | Tradesave Slim Double Power Socket with Hob Isolator Switch (White) 10A                                               | 1 EA  |
| *            | Tradesave Built-In Oven Hard-Wired Power Connection up to 20A (max)                                                   | 1 EA  |
| $\mathbb{A}$ | Tradesave Slim Electric Hob Hard-Wired Power Connection up to 32A (max)                                               | 1 EA  |
| $\mathbb{Y}$ | Tradesave Slim Dishwasher Power Socket (White)                                                                        | 1 EA  |
| $\mathbf{h}$ | Tradesave Garage Door Open/Close Press Switch (White)                                                                 | 1 EA  |
| ⋫            | Tradesave Slim Garage Door Power Socket (White)                                                                       | 1 EA  |
| #            | Tradesave Slim Hot Water Cylinder Hard-Wired Power Connection (White)                                                 | 1 EA  |
| 20           | Air Conditioning Circuit 20A MCB Installation For Heat Pump Circuit                                                   | 1 EA  |
|              | Orca OM866S-10RF Wireless Interconnected Smoke Detector - Photoelectric 10-year battery life                          | 7 EA  |
| Ħ            | Newtech ST65 Towel Rail 5-Bar Square Ladder 530 x 600mm (Chrome) - Excludes Circuit & Installation                    | 2 EA  |
| $\mathbf{X}$ | Tradesave Slim Heated Towel Rail Circuit & Installation (Excludes supply of Towel Rail)                               | 2 EA  |
| Ε            | Extractor Fan Inline 150mm with up to 6m of Duct                                                                      | 3 EA  |
| $\boxtimes$  | Extractor Fan External Grille (White)                                                                                 | 3 EA  |
| S            | External 180° Infrared Movement Surface Mounted Sensor Up to 12M Range,<br>Adjustable10sec - 15min time delay (White) | 1 EA  |
| $\otimes$    | Recessed Downlight Prolux DL54 LED 10-Watt 160° Beam (Switchable 3K-4K-6K) White Fascia & Circuit                     | 29 EA |