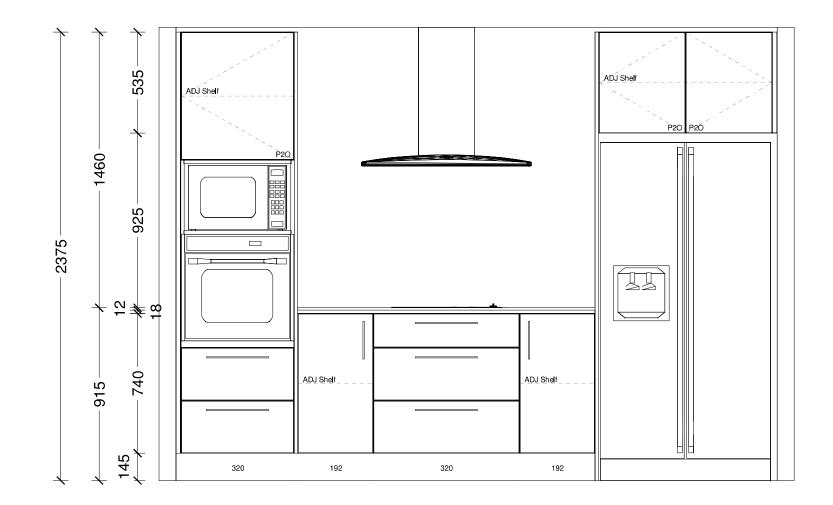

#### Driveway Material & Colour: Exposed aggregate with 1 shot of black oxide

Revision Date File No.

1 14/05/2025 **25096** 

Designer:

Dwg:

| Designer:<br>Sarah Molyneux | Date:<br>24 Feb 23 | Client:<br>Oakridge Homes       | BC Ref:<br>Job | Site Address: | Job#: Default | TRENDS   |
|-----------------------------|--------------------|---------------------------------|----------------|---------------|---------------|----------|
| Dwg:<br>Kitchen Elevation   | Scale:<br>1:20     | Customer:<br>The Maple - Selwyn |                |               |               | KITCHENS |

| Designer:         | Date:     | Client:            | BC Ref: | Site Address: | Job#: Default |          |
|-------------------|-----------|--------------------|---------|---------------|---------------|----------|
| Sarah Molyneux    | 24 Feb 23 | Oakridge Homes     | Job     |               | Doradit       | TRENDS   |
| Dwg:              | Scale:    | Customer:          |         | 1             |               |          |
| Kitchen Elevation | 1:20      | The Maple - Selwyn |         |               |               | KITCHENS |