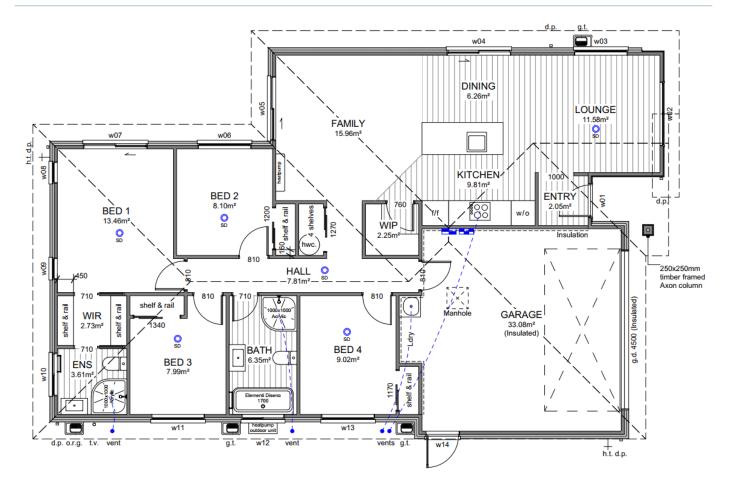

### **Floor Layout**

#### Floor Plan

Scale

This plan is developed for the purchaser and is copy right to Archiplus Ltd.

1:100 @ A3

#### Building Area

| Over Frame              | 153.85m²       |
|-------------------------|----------------|
| Perimeter               | 57.60m         |
| Over Cladding           | 160.14m²       |
| Perimeter               | 58.56m         |
| Roof Area*              | 195.97m²       |
| Perimeter               | 60.36m         |
| *Roof area includes fas | scia & gutter. |

#### <u>General</u>

| Main Cladding    | 70s Clay Brick     |
|------------------|--------------------|
| Feature Cladding | JH Axon Panel      |
| Roof Pitch       | 25°                |
| Roofing          | Longrun Corrugated |
| Stud Height      | 2.42m              |
| Interior Door    | 1.98m high         |
| Wardrobe Door    | 2.20m high         |
| Cooktop          | Ceramic Cooktop    |

#### Floor Covering

| _ |  | _ |
|---|--|---|
|   |  |   |

Carpet (excl. Garage)

Vinyl Planks

| WINDOW SCHEDULE |       |       |
|-----------------|-------|-------|
| ID              | Н     | W     |
| w01             | 2,130 | 960   |
| w02             | 2,130 | 1,800 |
| w03             | 1,400 | 1,500 |
| w04             | 2,130 | 1,800 |
| w05             | 2,130 | 1,800 |
| w06             | 1,400 | 1,500 |
| w07             | 2,130 | 1,800 |
| w08             | 1,400 | 600   |
| w09             | 1,400 | 600   |
| w10             | 1,100 | 1,200 |
| w11             | 1,400 | 1,500 |
| w12             | 1,100 | 1,200 |
| w13             | 1,400 | 1,500 |
| w14             | 2,130 | 960   |