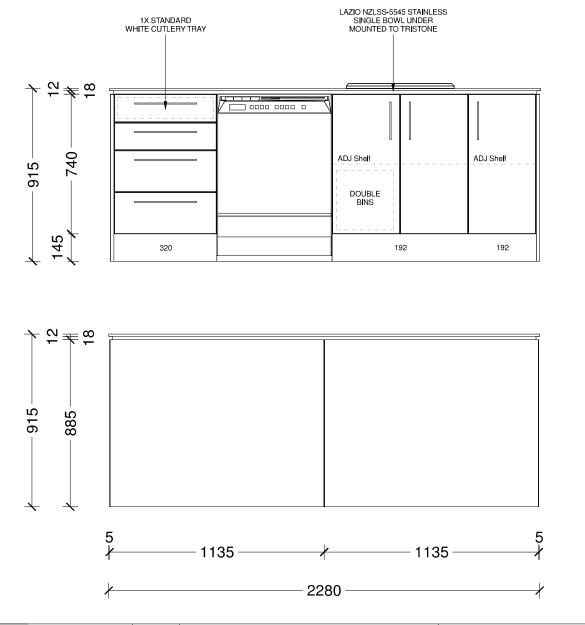

mited to.

#### **Legends**



Lawn

Exposed Aggregate

Stonechip

Garden Bed with Bark

2m wide Landscape Strip, comprising 50% trees & shrubs

Timber Batten Edging between garden bed & lawn/ stone chip

#### Driveway Material & Colour: Exposed aggregate with 1 shot of black oxide





Revision Date File No.

1 14/05/2025 **25096** 



Designer:

Dwg:



| Designer:<br>Sarah Molyneux | Date:<br>24 Feb 23 | Client:<br>Oakridge Homes       | BC Ref:<br>Job | Site Address: | Job#: Default | TRENDS   |
|-----------------------------|--------------------|---------------------------------|----------------|---------------|---------------|----------|
| Dwg:<br>Kitchen Elevation   | Scale:<br>1:20     | Customer:<br>The Maple - Selwyn |                |               |               | KITCHENS |



| Designer:         | Date:     | Client:            | BC Ref: | Site Address: | Job#: Default |          |
|-------------------|-----------|--------------------|---------|---------------|---------------|----------|
| Sarah Molyneux    | 24 Feb 23 | Oakridge Homes     | Job     |               | Doradit       | TRENDS   |
| Dwg:              | Scale:    | Customer:          |         | 1             |               |          |
| Kitchen Elevation | 1:20      | The Maple - Selwyn |         |               |               | KITCHENS |



| Designer:<br>Sarah Molyneux               | Date:<br>24 Feb 23 | Client:<br>Oakridge Homes       | BC Ref:<br>Job | Site Address: | Job#: Default | TRENDS   |
|-------------------------------------------|--------------------|----------------------------