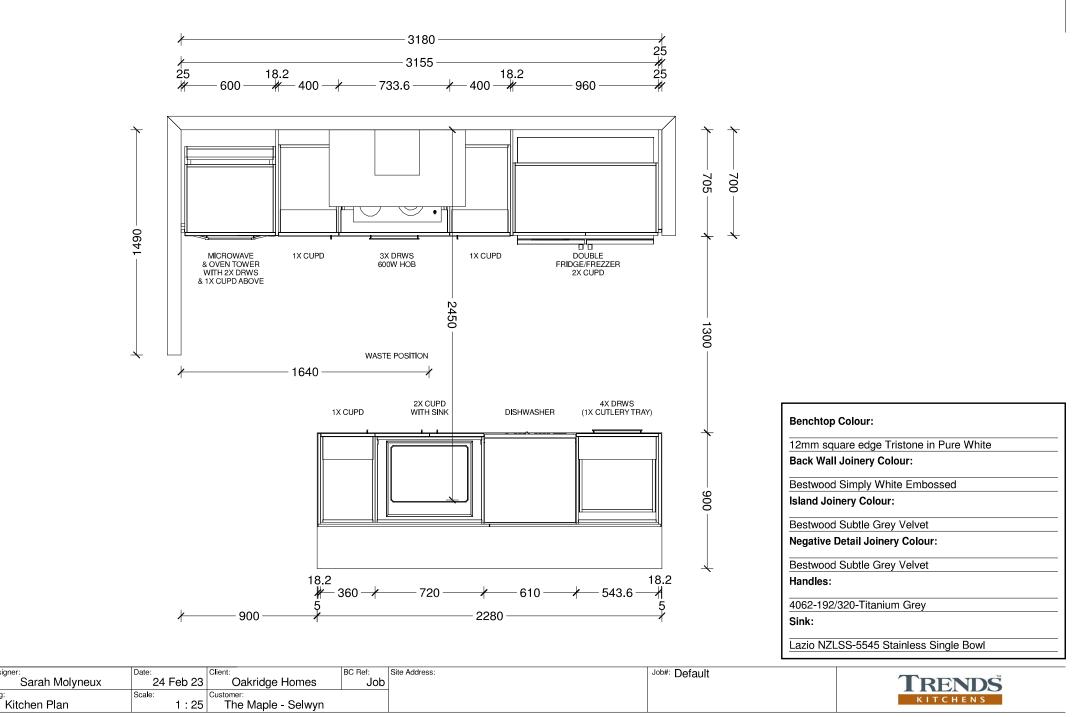

## Specification

| General                         |                                                                                                     |                                      |                                                                               |
|---------------------------------|-----------------------------------------------------------------------------------------------------|--------------------------------------|-------------------------------------------------------------------------------|
| Guarantee:                      | Master Build 10-Year                                                                                | Insurance:                           | Builders All Risk                                                             |
| Warranty                        | 1 year from settlement                                                                              | Utilities:                           | Sewer pump chamber & Fibre                                                    |
| Dwelling Exterior               |                                                                                                     |                                      |                                                                               |
| Foundation:                     | TC2 RibRaft                                                                                         | Framing / trusses:                   | 2.42m LVL                                                                     |
| Roofing:                        | 25° longrun corrugate                                                                               | Fascia and gutter:                   | Dimond metal fascia and quad gutter                                           |
| Downpipes:                      | Colorsteel 75×55 rectangular                                                                        | Main cladding:                       | Austral 70 Series Brick                                                       |
| Feature cladding:               | James Hardie Axon                                                                                   | Entry door:                          | Thermally-Broken APL 860mm Latitude with urbo lever                           |
| Window joinery:                 | Low E Argon filled double glazed win-<br>dows in thermally-broken powder<br>coated aluminium frames | Garage door:                         | Insulated Coloursteel flat panel woodgrain 4.5m                               |
| Dwelling Interior               |                                                                                                     |                                      |                                                                               |
| Insulation:                     | As per Building Code. Including entire<br>garage envelope - internal &<br>external walls            | Plasterboard:                        | Plasterboard - 10mm to walls, wet area<br>to bathrooms and 13mm to ceilings   |
| Gib stopping:                   | Grade 4 paint finish in accordance with AS/NZ 2311:2009                                             | External corners:                    | Square stop                                                                   |
| Hinged doors:                   | 1980mm (horizontal V groove)                                                                        | Wardrobe sliders:                    | 2200mm Horizontal V groove                                                    |
| Wardrobe shelving:              | MDF shelf and rail                                                                                  | Cupboard shelving:                   | MDF shelves x4                                                                |
| Door hardware:                  | Windsor Futura – Apex brushed nickel                                                                | Skirting board:                      | 60mm bevel                                                                    |
| Electrical:                     | As per plan                                                                                         | Heatpump:                            | Fujitsu SET-ASTH22KNTA 6.0/6.5kw                                              |
| Extractor:                      | Inline extractor fan                                                                                | Hot water cylinder:                  | Rheem 250L                                                                    |
| Carpet:                         | Belgotex Urban Twist                                                                                | Vinyl plank:                         | Belgotex Luxury Plank – Province                                              |
| Splashback tiles:               | 100×300mm subway tile (Kitchen only)                                                                | Window coverings:                    | Windoware Everyday Vinyl Collection -<br>Mystic. Excluding garage & bathrooms |
| Landscaping                     |                                                                                                     |                                      |                                                                               |
| Driveway and patio:             | Exposed aggregate – sealed                                                                          | Vehicle crossing:                    | Included                                                                      |
| Soft landscaping:               | As per plan                                                                                         | Fencing:                             | As per plan                                                                   |
| Colour Scheme                   |                                                                                                     |                                      |                                                                               |
| EXTERIOR                        |                                                                                                     | INTERIOR                             |                                                                               |
| Roof:                           | Grey friars                                                                                         | Ceilings:                            | Half black white                                                              |
| Fascia, gutter &<br>downpipes:  | Grey friars                                                                                         | Walls:                               | Black white                                                                   |
| Window joinery:                 | Grey friars                                                                                         | Interior doors:                      | Black white                                                                   |
| Front door:                     | Grey friars                                                                                         | Skirting:                            | Black white                                                                   |
| Front door frame:               | Grey friars                                                                                         | Carpet:                              | Iron                                                                          |
| Garage door:                    | Grey friars                                                                                         | Vinyl plank:                         | Natural                                                                       |
| Garage door frame:              | Grey friars                                                                                         | Kitchen cabinetry:                   | Simply white                                                                  |
| Soffits:                        | Half black white                                                                                    | Feature kitchen/<br>negative detail: | Subtle grey velvet                                                            |
| Exterior cladding<br>(Main):    | Chiffon with charcoal mortar                                                                        | Kitchen benchtop:                    | TriStone 12mm – Pure white                                                    |
| Exterior cladding<br>(Feature): | All black                                                                                           | Kitchen splashback:                  | White gloss with misty grey grout                                             |

## Specification

| Kitchen, bench surface and splashback:       Kitchen sink:       Lazio NZLSS-55.45 single stainless steel sink       Image: Comparison on pagative detail. Tiled splashback full ison of the top dank of colour scheme         Kitchen tapware:       Elementi Uno Gooseneck       Image: Colour scheme       Kitchen handles:         Steef to plans and colour scheme       Image: Colour scheme       Image: Colour scheme       Image: Colour scheme         Kitchen tapware:       Elementi Uno Gooseneck       Image: Colour scheme       Image: Colour scheme       Image: Colour scheme         Oven:       Bosch HBET33BSOA       Image: Colour scheme       Image                                                                                                                                                                                                                                                                                                                                                                                                                                                                  | Kitchen and Laundry                                                                                                                                                                                                                                |            |                                                                                                                                                                 |    |
|-------------------------------------------------------------------------------------------------------------------------------------------------------------------------------------------------------------------------------------------------------------------------------------------------------------------------------------------------------------------------------------------------------------------------------------------------------------------------------------------------------------------------------------------------------------------------------------------------------------------------------------------------------------------------------------------------------------------------------------------------------------------------------------------------------------------------------------------------------------------------------------------------------------------------------------------------------------------------------------------------------------------------------------------------------------------------------------------------------------------------------------------------------------------------------------------------------------------------------------------------------------------------------------------------------------------------------------------------------------------------------------------------------------------------------------------------------------------------------------------------------------------------------------------------------------------------------------------------------------------------------------------------------------------------------------------------------------------------------------------------------------------------------------------------------------------------------------------------------------------------------------------------------------------------------------------------------------------------------------------------------------------|----------------------------------------------------------------------------------------------------------------------------------------------------------------------------------------------------------------------------------------------------|------------|-----------------------------------------------------------------------------------------------------------------------------------------------------------------|----|
| 12mm benchtop on negative detail. Tiled splasbback full length of back bench/well.   *Refer to plans and colour scheme   Kitchen tapware:   Elementi Uno Gooseneck   Oven:   Bosch HBF133BSOA   Bosch HBF133BSOA   Bosch HBF133BSOA   Sted and Orlati 4062 Titanium   Rangehood:   Bosch DWB97DM50A   Laundry tub:   Aquatica Laundra Studio   *dependent on supply, similar fitting to be used if   avaitable   Besch DWB97DM50A   Steveron 1Lblack   Janter Studio   *dependent on supply, similar fitting to be used if   Dishwasher:   Besch DWB97DM50A   Besch DWB97DM50A   Besch DWB97DM50A   Staverton 1Lblack   Janter Studio   *dependent on supply, similar fitting to be used if   Dishwasher:   Besch DWB97DM50A   Besch DWB97DM50A   Besch DWB97DM50A   Besch DWB97DM50A   Staverton 1Lblack   Janter Studio   *dependent on supply, similar fitting to be used if   Dishwasher:   Polished edge direct fix1000×750mm   Data   Besch DWB97DM   Data   Besch DWB97DM   Showers:   Arena curved with moulded wall   Besch Dusck-to-wall 1700mm   Besch Dusck to wall   Besch Dusck   Besch Dusck-to-wall 1700mm   Besch Dusck / bash squareheated   Shower / bath mixers:   Elementi Cura <td>Kitchen, bench surface and splashback:</td> <td></td> <td>Kitchen sink:</td> <td></td>                                                                                                                                                                                                                                                                                                                                                                                                                                                                                                                                                                                                                                                                                                                   | Kitchen, bench surface and splashback:                                                                                                                                                                                                             |            | Kitchen sink:                                                                                                                                                   |    |
| Elementi Uno Gooseneck Stefano Orlati 4062-Titanium   Over: Bosch HBF133BSOA   Bosch HBF133BSOA Image Stefano Orlati 4062-Titanium   Rangehood: Bosch PKE611K17A   Bosch DWB97DM50A Image Stefano Orlati 4062-Titanium   Laundry tub: Image Stefano Orlati 4062-Titanium   Aquatica Laundra Studio Image Stefano Orlati 4062-Titanium   Stefano Orlati 4000 Image Stefano Orlati 4062-Titanium   Aquatica Laundra Studio Image Stefano Orlati 4062-Titanium   Aquatica Laundra Studio Image Stefano Orlati 4062-Titanium   Stefano Orlati 4000 Image Stefano Orlati 4062-Titanium   Bathrooms Image Stefano Orlati 4062-Titanium   Showers: Toilets:   Arena curved with moulded wall Image Stefano   Image Stefano Orlati 4000 Image Stefano Orlati 4000×750mm   Bath: Image Stefano Orlati 4000   Basin mixers: Image Stefano Orlati 4000×750mm   Elementi Cura Image Stefano Orlati 4000×750mm   Shower / bath mixers: Image Stefano Orlati 4000×750mm   Elementi Cura Image Stefano Orlati 4000×750mm                                                                                                                                                                                                                                                                                                                                                                                                                                                                                                                                                                                                                           | 12mm benchtop on negative detail. Tiled splash back bench/wall.                                                                                                                                                                                    |            | Lazio NZLSS-5545 single stainless steel sink                                                                                                                    | O  |
| Oven: Bosch HBF133BSOA   Bosch HBF133BSOA Image Soch   Rangehood: Image Soch PKE611K17A   Bosch DWB97DM5OA Image Soch SMU2ITSO1A   Image Soch JWB97DM5OA Image Soch So                                                                                                                                                                                                                                                                                                                                                                                                                                                                                                                                                                                                                                                                                            | Kitchen tapware:                                                                                                                                                                                                                                   | $\bigcirc$ | Kitchen handles:                                                                                                                                                |    |
| Bosch HBF133BSOA Easch PKE611K17A   Rangehood: Dishwasher:   Bosch DWB97DM50A Image Construction   Laundry tub: Bosch SMU2ITS01A   Aquatica Laundra Studio Feature pendant:   Staverton 1L—black Image Construction   Vanities: Feature pendant:   Elementi Novara, 2 drawer 750mm, French Image Construction   Showers: Toilets:   Arena curved with moulded wall Image Construction   Bath: Elementi Uno back to wall   Elementi Diseno back-to-wall 1700mm Image Construction   Shower sildes: Image Construction   Shower sildes: Image Construction                                                                                                                                                                                                                                                                                                                                                                                                                                                                                                                                                                                                                                                                                                                                                                                                                                                                                                                                                                                                                                                                                                                                                                                                                                                                                                                                                                                                                                                          | Elementi Uno Gooseneck                                                                                                                                                                                                                             |            | Stefano Orlati 4062— Titanium                                                                                                                                   |    |
| Rangehood:   Bosch DWB97DM50A   Laundry tub:   Aquatica Laundra Studio   Aquatica Laundra Studio   *dependent on supply, similar fitting to be used if   unavailable <b>Bathrooms</b> Vanities:   Elementi Novara, 2 drawer 750mm, French   Oak <b>Mirrors:</b> Polished edge direct fix—1000×750mm <b>Foliets:</b> Elementi Diseno back-to-wall 1700mm <b>Showers:</b> Arena curved with moulded wall <b>Towel rails:</b> Newtech 5 bar square—heated Newtech 5 bar square—heated <b>Shower / bath mixers:</b> Elementi Cura <b>Shower slides: Bath spout:</b>                                                                                                                                                                                                                                                                                                                                                                                                                                                                                                                                                                                                                                                                                                                                                                                                                                                                                                                                                                                                                                                                                                                                                                                                                                                                                                                                                                                                                                                   | Oven:                                                                                                                                                                                                                                              |            | Ceramic cooktop:                                                                                                                                                |    |
| Bosch DWB97DM50A Bosch SMU2ITS01A   Laundry tub: Feature pendant:   Aquatica Laundra Studio Staverton 1L—black   dependent on supply, similar fitting to be used if Staverton 1L—black   Bathrooms Mirrors:   Polished edge direct fix—1000×750mm Image: Staverton 1D   Showers: Toilets:   Arena curved with moulded wall Image: Staverton 1D   Bath: Image: Staverton 1D   Elementi Diseno back-to-wall 1700mm Image: Staverton 1D   Basin mixers: Image: Staverton 1D   Elementi Cura Image: Staverton 1D   Shower slides: Staverton 1D                                                                                                                                                                                                                                                                                                                                                                                                                                                                                                                                                                                                                                                                                                                                                                                                                                                                                                                                                                                                                                                                                                                                                                                                                                                                                                                                                                                                                                                                        | Bosch HBF133BSOA                                                                                                                                                                                                                                   |            | Bosch PKE611K17A                                                                                                                                                |    |
| Laundry tub:   Aquatica Laundra Studio   *dependent on supply, similar fitting to be used if   unavailable   Bathrows   Arena curved with moulded wall   Dath:   Elementi Diseno back-to-wall 1700mm   Elementi Cura   Shower slides:   Shower slides:                                                                                                                                                                                                                                                                                                                                                                                                                                                                                                                                                                                                                                                                                                                                                                                                                                                                                                                                                                                                                                                                                                                                                                                                                                                                                                                                                                                                                                                                                                                                                                                                                                                                                                                                                            | Rangehood:                                                                                                                                                                                                                                         |            | Dishwasher:                                                                                                                                                     |    |
| Aquatica Laundra Studio   *dependent on supply, similar fitting to be used if   Bathrooms   Vanities:   Elementi Novara, 2 drawer 750mm, French   Oak     Folished edge direct fix—1000×750mm     Showers:   Arena curved with moulded wall     Toilets:   Elementi Diseno back-to-wall 1700mm     Towel rails:   Basin mixers:   Elementi Cura     Shower slides:     Shower slides:     Shower slides:                                                                                                                                                                                                                                                                                                                                                                                                                                                                                                                                                                                                                                                                                                                                                                                                                                                                                                                                                                                                                                                                                                                                                                                                                                                                                                                                                                                                                                                                                                                                                                                                          | Bosch DWB97DM50A                                                                                                                                                                                                                                   |            | Bosch SMU2ITS01A                                                                                                                                                |    |
| *dependent on supply, similar fitting to be used if   Bathrooms   Vanities:   Elementi Novara, 2 drawer 750mm, French   Oak     Showers:   Arena curved with moulded wall     Toilets:   Elementi Diseno back-to-wall 1700mm     Towel rails:   Newtech 5 bar square—heated     Basin mixers:   Elementi Cura     Shower slides:     Bath spout:     Towel rails:     Newtech 5 bar square—heated                                                                                                                                                                                                                                                                                                                                                                                                                                                                                                                                                                                                                                                                                                                                                                                                                                                                                                                                                                                                                                                                                                                                                                                                                                                                                                                                                                                                                                                                                                                                                                                                                 | Laundry tub:                                                                                                                                                                                                                                       | A DAY      | Feature pendant:                                                                                                                                                | T  |
| unavailable   Bathrooms   Vanities:   Elementi Novara, 2 drawer 750mm, French   Oak     Showers:   Arena curved with moulded wall     Toilets:   Elementi Diseno back-to-wall 1700mm     Towel rails:   Elementi Cura     Shower slides:     Bath spout:     Shower slides:                                                                                                                                                                                                                                                                                                                                                                                                                                                                                                                                                                                                                                                                                                                                                                                                                                                                                                                                                                                                                                                                                                                                                                                                                                                                                                                                                                                                                                                                                                                                                                                                                                                                                                                                       |                                                                                                                                                                                                                                                    |            | Staverton 1L—black                                                                                                                                              |    |
| Vanities:   Elementi Novara, 2 drawer 750mm, French   Oak     Showers:   Arena curved with moulded wall     Toilets:   Elementi Uno back to wall     Bath:   Elementi Diseno back-to-wall 1700mm     Towel rails:   Newtech 5 bar square—heated     Basin mixers:   Elementi Cura     Shower slides:     Bath spout:     Shower slides:                                                                                                                                                                                                                                                                                                                                                                                                                                                                                                                                                                                                                                                                                                                                                                                                                                                                                                                                                                                                                                                                                                                                                                                                                                                                                                                                                                                                                                                                                                                                                                                                                                                                           |                                                                                                                                                                                                                                                    |            |                                                                                                                                                                 |    |
| Elementi Novara, 2 drawer 750mm, French   Oak   Polished edge direct fix—1000×750mm   Showers:   Arena curved with moulded wall     Image: |                                                                                                                                                                                                                                                    |            |                                                                                                                                                                 |    |
| Oak   Showers:   Arena curved with moulded wall   Image: Disense back-to-wall 1700mm   Bath:   Elementi Disense back-to-wall 1700mm   Image: Disense back-to-wall 1700m                                                                                                                                                                                                                                                                                                                                                                                                                                                                                                                                                                                                           | Bathrooms                                                                                                                                                                                                                                          |            |                                                                                                                                                                 |    |
| Arena curved with moulded wall Elementi Uno back to wall   Bath:   Elementi Diseno back-to-wall 1700mm   Basin mixers:   Elementi Cura   Shower / bath mixers:   Elementi Cura     Shower slides:     Bath spout:                                                                                                                                                                                                                                                                                                                                                                                                                                                                                                                                                                                                                                                                                                                                                                                                                                                                                                                                                                                                                                                                                                                                                                                                                                                                                                                                                                                                                                                                                                                                                                                                                                                                                                                                                                                                 |                                                                                                                                                                                                                                                    | ħ          | Mirrors:                                                                                                                                                        | 10 |
| Bath:   Elementi Diseno back-to-wall 1700mm   Basin mixers:   Elementi Cura   Shower / bath mixers:   Elementi Cura     Shower slides:     Bath spout:                                                                                                                                                                                                                                                                                                                                                                                                                                                                                                                                                                                                                                                                                                                                                                                                                                                                                                                                                                                                                                                                                                                                                                                                                                                                                                                                                                                                                                                                                                                                                                                                                                                                                                                                                                                                                                                            | <b>Vanities:</b><br>Elementi Novara, 2 drawer 750mm, French                                                                                                                                                                                        |            |                                                                                                                                                                 |    |
| Elementi Diseno back-to-wall 1700mm   Basin mixers:<br>Elementi Cura   Shower / bath mixers:<br>Elementi Cura   Bath spout:<br>Elementi Cura                                                                                                                                                                                                                                                                                                                                                                                                                                                                                                                                                                                                                                                                                                                                                                                                                                                                                                                                                                                                                                                                                                                                                                                                                                                                                                                                                                                                                                                                                                                                                                                                                                                                                                                                                                                                                                                                      | <b>Vanities:</b><br>Elementi Novara, 2 drawer 750mm, French<br>Oak                                                                                                                                                                                 |            | Polished edge direct fix—1000×750mm                                                                                                                             |    |
| Basin mixers:       Shower / bath mixers:         Elementi Cura       Elementi Cura         Shower slides:       Bath spout:                                                                                                                                                                                                                                                                                                                                                                                                                                                                                                                                                                                                                                                                                                                                                                                                                                                                                                                                                                                                                                                                                                                                                                                                                                                                                                                                                                                                                                                                                                                                                                                                                                                                                                                                                                                                                                                                                      | Vanities:<br>Elementi Novara, 2 drawer 750mm, French<br>Oak<br>Showers:                                                                                                                                                                            |            | Polished edge direct fix—1000×750mm Toilets:                                                                                                                    |    |
| Elementi Cura Elementi Cura Shower slides:                                                                                                                                                                                                                                                                                                                                                                                                                                                                                                                                                                                                                                                                                                                                                                                                                                                                                                                                                                                                                                                                                                                                                                                                                                                                                                                                                                                                                                                                                                                                                                                                                                                                                                                                                                                                                                                                                                                                                                        | Vanities:<br>Elementi Novara, 2 drawer 750mm, French<br>Oak<br>Showers:<br>Arena curved with moulded wall                                                                                                                                          |            | Polished edge direct fix—1000×750mm Toilets: Elementi Uno back to wall                                                                                          |    |
| Shower slides: Bath spout:                                                                                                                                                                                                                                                                                                                                                                                                                                                                                                                                                                                                                                                                                                                                                                                                                                                                                                                                                                                                                                                                                                                                                                                                                                                                                                                                                                                                                                                                                                                                                                                                                                                                                                                                                                                                                                                                                                                                                                                        | Vanities:<br>Elementi Novara, 2 drawer 750mm, French<br>Oak<br>Showers:<br>Arena curved with moulded wall<br>Bath:                                                                                                                                 |            | Polished edge direct fix—1000×750mm Toilets: Elementi Uno back to wall Towel rails:                                                                             |    |
|                                                                                                                                                                                                                                                                                                                                                                                                                                                                                                                                                                                                                                                                                                                                                                                                                                                                                                                                                                                                                                                                                                                                                                                                                                                                                                                                                                                                                                                                                                                                                                                                                                                                                                                                                                                                                                                                                                                                                                                                                   | Vanities:<br>Elementi Novara, 2 drawer 750mm, French<br>Oak<br>Showers:<br>Arena curved with moulded wall<br>Bath:<br>Elementi Diseno back-to-wall 1700mm                                                                                          |            | Polished edge direct fix—1000×750mm Toilets: Elementi Uno back to wall Towel rails: Newtech 5 bar square—heated                                                 |    |
| Elementi Rayne Elementi Uno                                                                                                                                                                                                                                                                                                                                                                                                                                                                                                                                                                                                                                                                                                                                                                                                                                                                                                                                                                                                                                                                                                                                                                                                                                                                                                                                                                                                                                                                                                                                                                                                                                                                                                                                                                                                                                                                                                                                                                                       | Vanities:<br>Elementi Novara, 2 drawer 750mm, French<br>Oak<br>Showers:<br>Arena curved with moulded wall<br>Bath:<br>Elementi Diseno back-to-wall 1700mm<br>Basin mixers:                                                                         |            | Polished edge direct fix—1000×750mm Toilets: Elementi Uno back to wall Towel rails: Newtech 5 bar square—heated Shower / bath mixers:                           |    |
|                                                                                                                                                                                                                                                                                                                                                                                                                                                                                                                                                                                                                                                                                                                                                                                                                                                                                                                                                                                                                                                                                                                                                                                                                                                                                                                                                                                                                                                                                                                                                                                                                                                                                                                                                                                                                                                                                                                                                                                                                   | Vanities:<br>Elementi Novara, 2 drawer 750mm, French<br>Oak<br>Showers:<br>Arena curved with moulded wall<br>Bath:<br>Elementi Diseno back-to-wall 1700mm<br>Basin mixers:<br>Elementi Cura                                                        |            | Polished edge direct fix—1000×750mm Toilets: Elementi Uno back to wall Towel rails: Newtech 5 bar square—heated Shower / bath mixers: Elementi Cura             |    |
| N 1                                                                                                                                                                                                                                                                                                                                                                                                                                                                                                                                                                                                                                                                                                                                                                                                                                                                                                                                                                                                                                                                                                                                                                                                                                                                                                                                                                                                                                                                                                                                                                                                                                                                                                                                                                                                                                                                                                                                                                                                               | Vanities:         Elementi Novara, 2 drawer 750mm, French Oak         Showers:         Arena curved with moulded wall         Bath:         Elementi Diseno back-to-wall 1700mm         Basin mixers:         Elementi Cura         Shower slides: |            | Polished edge direct fix—1000×750mm Toilets: Elementi Uno back to wall Towel rails: Newtech 5 bar square—heated Shower / bath mixers: Elementi Cura Bath spout: |    |