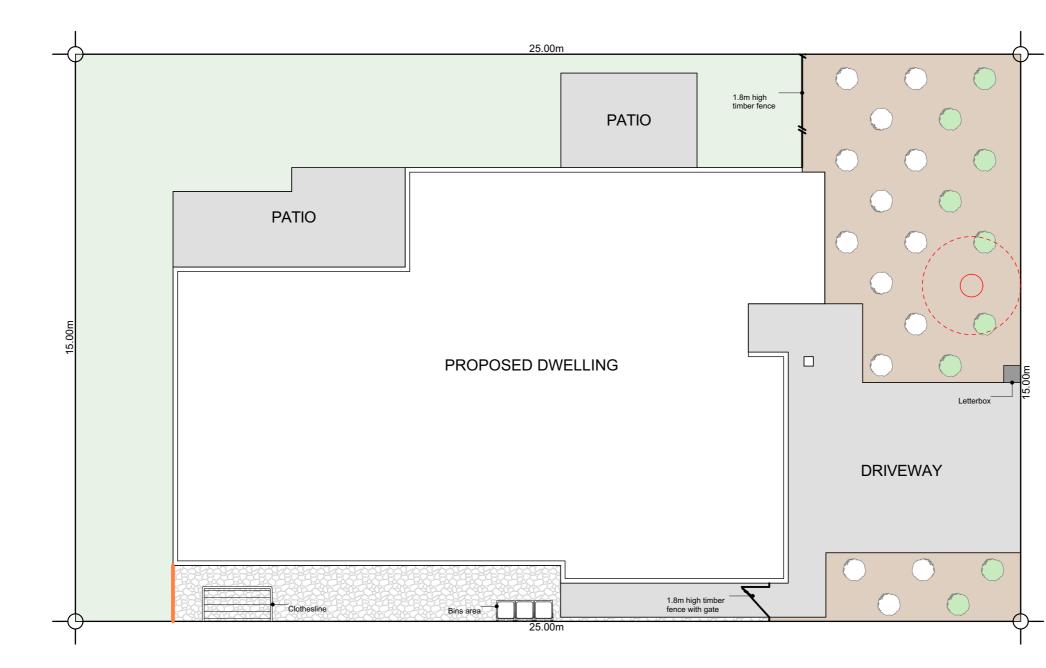

#### Landscape Plan

Scale

This plan is developed for the purchaser and is copy right to Archiplus Ltd.

1:100 @ A3

#### Plants List for Garden Bed

Agapanthus Peter Pan - Dwarf blue Nile lily Acacia Limelight - Dwarf wattle Choisya Ternata - Mexican orange blossom Carex Secta - Makura sedge Lavandula angustifolia 'Hidcote' - English Lavender Pittosporum little gem Thuja occidentalis Smaragd - Emerald Cedar Viburnum tinus Eve Price Azalea Corokia geentys green Pseudowintera colorata 'Red Leopard' -Horopito/Pepper tree Camellia 'Cinnmon Cindy' Cercis Hearts of Glod - Golden Redbud Acer Palmatum Bloodgood - Japanese Maple Liquidambar Styraciflua - Sweetgum Magnolia Grandiflora Blanchard Malus Ioensis Plena Prunus Autumnalis Southern Gem -Flowering Cherry \*Planting species for garden bed are indicative-not to be limited to.

#### **Legends**

Lawn

Exposed Aggregate

Stonechip

Garden Bed with Bark

2m wide Landscape Strip, comprising 50% trees & shrubs

Timber Batten Edging between garden bed & lawn/ stone chip

#### Driveway Material & Colour: Exposed aggregate with 1 shot of black oxide

Revision Date File No.

1 14/05/2025 **25096** 

Designer:

Dwg:

| Designer:<br>Sarah Molyneux | Date:<br>24 Feb 23 | Client:<br>Oakridge Homes       | BC Ref:<br>Job | Site Address: | Job#: Default | TRENDS   |
|-----------------------------|--------------------|---------------------------------|----------------|---------------|---------------|----------|
| Dwg:<br>Kitchen Elevation   | Scale:<br>1:20     | Customer:<br>The Maple - Selwyn |                |               |               | KITCHENS |