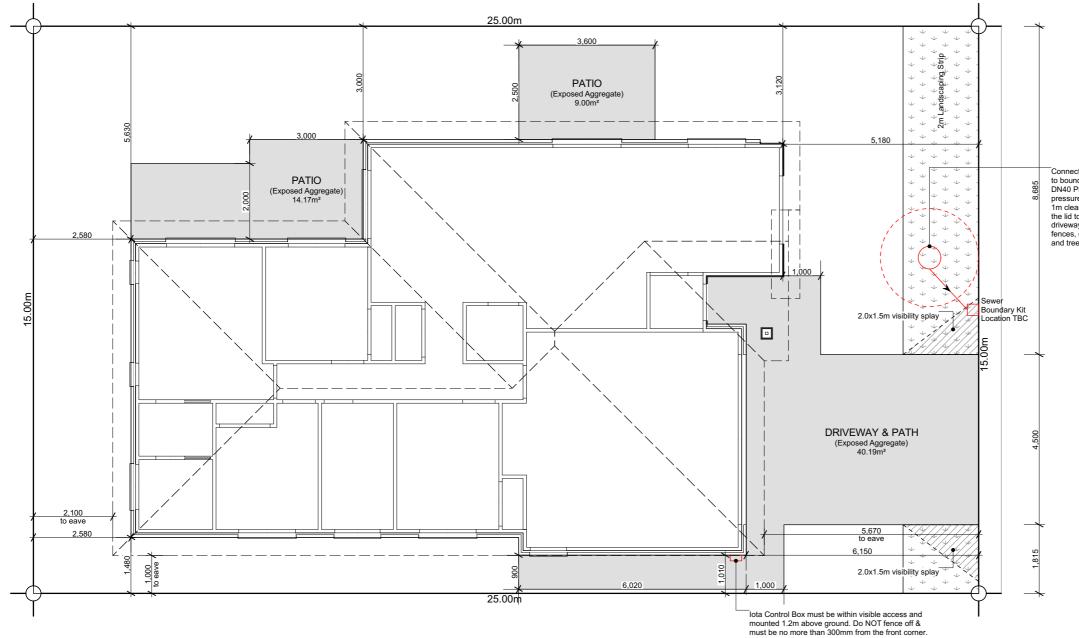

### **Site Location**

P: (03) 977 2832E: info@oakridgehomes.co.nzoakridgehomes.co.nz

#### Site Info

| Site Address      | Kenneyds Bush Road<br>Kennedys Green |
|-------------------|--------------------------------------|
| Legal Description | Lot 10                               |
| Site Area         | 375m²                                |
| Building Area     | 160.14m <sup>2</sup>                 |
| Roof Area*        | 195.97m²                             |
| Site Coverage     | 42.70%                               |
|                   |                                      |

#### **General Notes**

All dimensions shown are to face of foundation unless noted otherwise.

Refer to Foundation Plan for foundation setout.

Refer to Drainage Plan for specific drainage info.

Refer to Sediment Control in Specification & implement where required.

All sealed driveway and patio areas to be min. 1:100 fall away from building.

Connect E-One pump to boundary kit via DN40 PE100 PN16 pressure sewer pipe. 1m clearance around the lid to boundaries, driveway, building, fences, other services and tree canopies.

#### **General Notes**

Driveway to fall from 20mm max. below garage rebate.