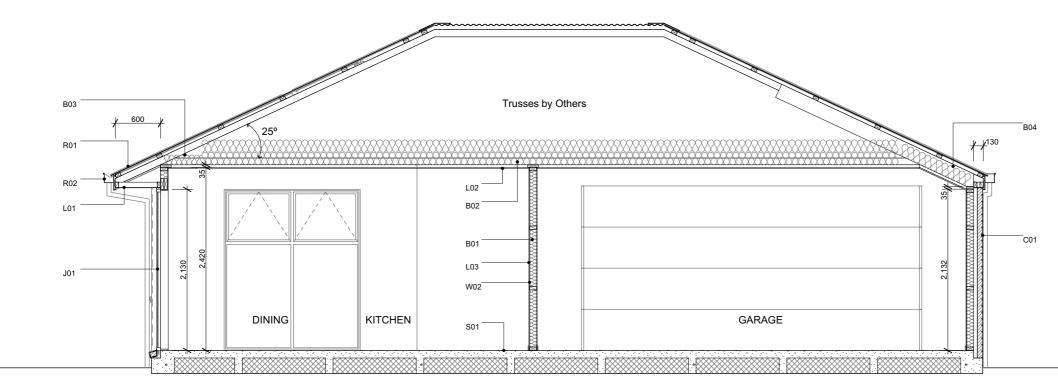

#### **Cross Sections**

Scale

This plan is developed for the purchaser and is copy right to Archiplus Ltd.

#### Section Keys

- C01 70 series brick on 50mm cavity over building wrap on timber framing.
- C02 James Hardie Axon panel on 20mm cavity battens over building wrap on timber framing.
- W01 External walls 90x45mm studs @ 600mm crs, dwangs @ 800mm crs. Top plates 90x45 + 140x35mm.
- W02 Internal walls 90x45mm studs @ 600mm crs, dwangs @ 800mm crs.
- S01 Ribraft foundation.

T01 Roof trusses as per Truss Design.

- R01 Colorsteel corrugate roofing over self-supported roof underlay on 70x45mm purlins on trusses.
- R02 Colorsteel Quad gutter on 185mm Colorsteel fascia.
- R03 75x55mm Colorsteel downpipes with wall brackets.
- J01 Low E Argon filled double glazed windows in thermally-broken powder coated aluminium frames. H3.1 timber reveals for painted finish.
- J02 Sectional garage door. H3.1 timber reveals for painted finish.
- B01 R2.6 wall insulation batts.
- B02 2 x R3.6 (165mm) double layer ceiling insulation batts.
- B03 R3.6 (130mm x 1200mm) Gutter Line insulation batts cut to size between the trusses and fit at the first 500mm from the centre of top plate. Maintain 25mm ventilation gap between top of insulation and roofing underlay.
- B04 R5.0 skillion insulation batts.
- L01 4.5mm Hardie soffit linings for painted finish.
- L02 13mm Gib ceiling linings supported by 35mm Rondo ceiling battens @ 600mm crs. Stopped smooth for painted finish. (Wet area ceiling 13mm Gib Aqualine)
- L03 10mm Gib wall linings stopped smooth for painted finish. (Wet area wall 10mm Gib Aqualine)