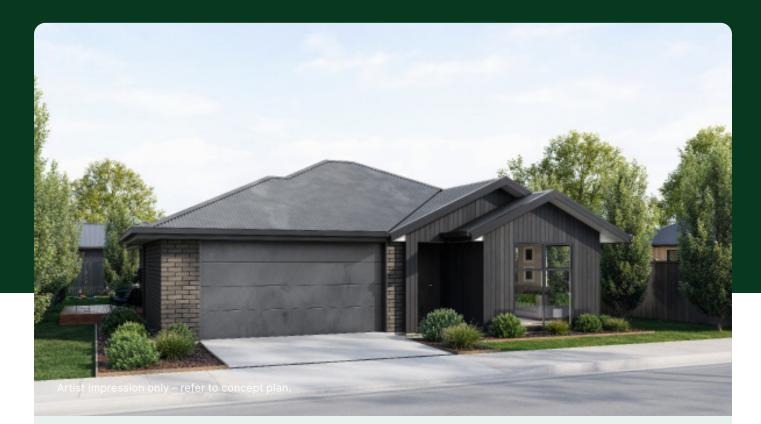

#### House & Land Package:

Family sized home featuring four bedrooms, master with ensuite, open plan kitchen living and dining, family bathroom and internal access garaging. Well appointed for the sun on a fully landscaped section, offering quality fixtures and fittings throughout.

## \$852,900

| Home area: 160m <sup>2</sup> |   |    |                   |
|------------------------------|---|----|-------------------|
| Section area:                |   |    | 375m <sup>2</sup> |
| <b>–</b> 4                   | 1 | 斎2 | ê <u>2</u>        |