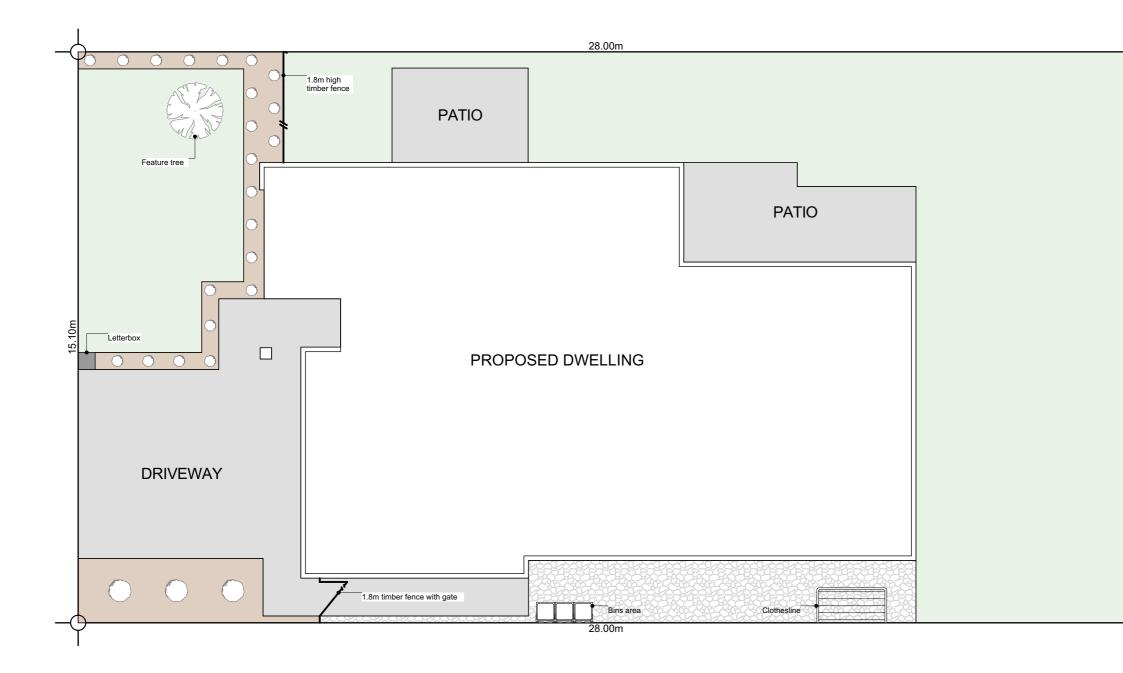

#### Landscape Plan

Scale

This plan is developed for the purchaser and is copy right to Archiplus Ltd.

1:100 @ A3

#### Plants List for Garden Bed

Agapanthus Peter Pan - Dwarf blue Nile lily Acacia Limelight - Dwarf wattle

Choisya Ternata - Mexican orange blossom

Carex Secta - Makura sedge

Lavandula angustifolia 'Hidcote' - English Lavender

Pittosporum little gem

Thuja occidentalis Smaragd - Emerald Cedar

Viburnum tinus Eve Price

Azalea

Corokia geentys green

Pseudowintera colorata 'Red Leopard' -Horopito/Pepper tree

Camellia 'Cinnmon Cindy'

\*Planting species for garden bed are indicative-not to be limited to.

#### Legends

Lawn

Exposed Aggregate

Stonechip

Garden Bed with Bark

5.10n

Feature tree (1.8m high) in front yard

Revision Date File No.