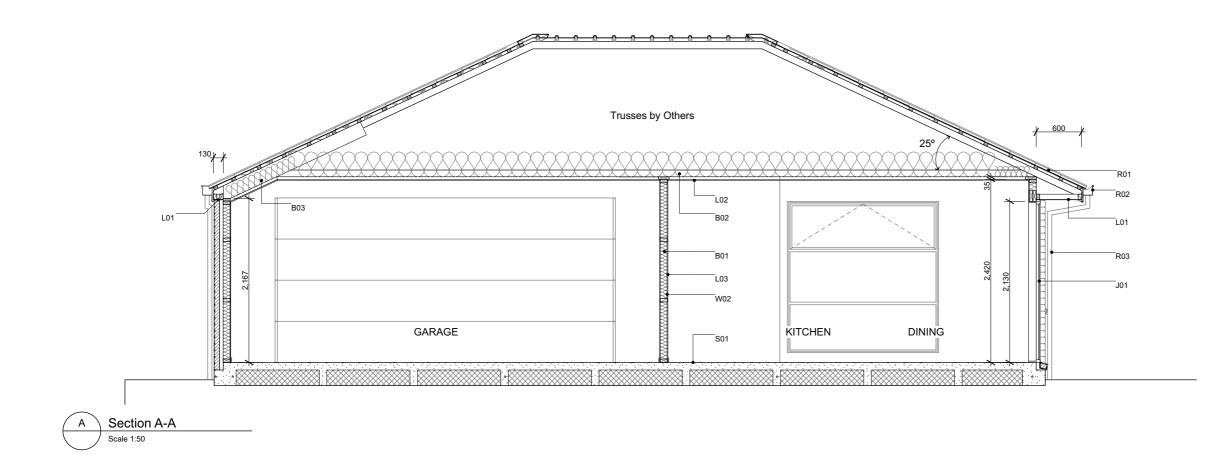

#### Section Keys

- C01 70 series bricks over 50mm cavity over building wrap on timber framing. C02 James Hardie Linea weatherboard on 20mm cavity battens over building wrap on timber framing. W01 External walls 90x45mm studs @ 600mm crs, dwangs @ 800mm crs. Top plates 90x45 + 140x35mm. Internal walls 90x45mm studs @ 600mm crs, W02 dwangs @ 800mm crs. Ribraft foundation. S01 T01 Roof trusses as per Truss Design. R01 Pressed metal tiles roofing on 50x40mm timber battens over self-supported roof underlay on trusses Colorsteel Quad gutter on 185mm Colorsteel R02 fascia. R03 75x55mm Colorsteel downpipes with wall brackets. Low E Argon filled double glazed windows in J01 thermally-broken powder coated aluminium frames. H3.1 timber reveals for painted finish. J02 Sectional garage door. H3.1 timber reveals for painted finish. R2.8 wall insulation batts. B01 B02 R7.0 ceiling insulation batts. Compressed insulation to fit at the first 500mm from the top plate as per manufacturer's instruction. Insulation baffle required to allow for the 25mm ventilation clearance. R5.0 skillion insulation batts. B03 4.5mm Hardie soffit linings for painted finish. L01 13mm Gib ceiling linings supported by 35mm L02 Rondo ceiling battens @ 600mm crs. Stopped smooth for painted finish. (Wet area ceiling 13mm
- L03 10mm Gib wall linings stopped smooth for painted finish. (Wet area wall 10mm Gib Aqualine)

Gib Aqualine)

W E N D E L B O R N P R O P E R T Y L T D LOT 111 EARLSBROOK

LINCOLN

Issue Concept Design