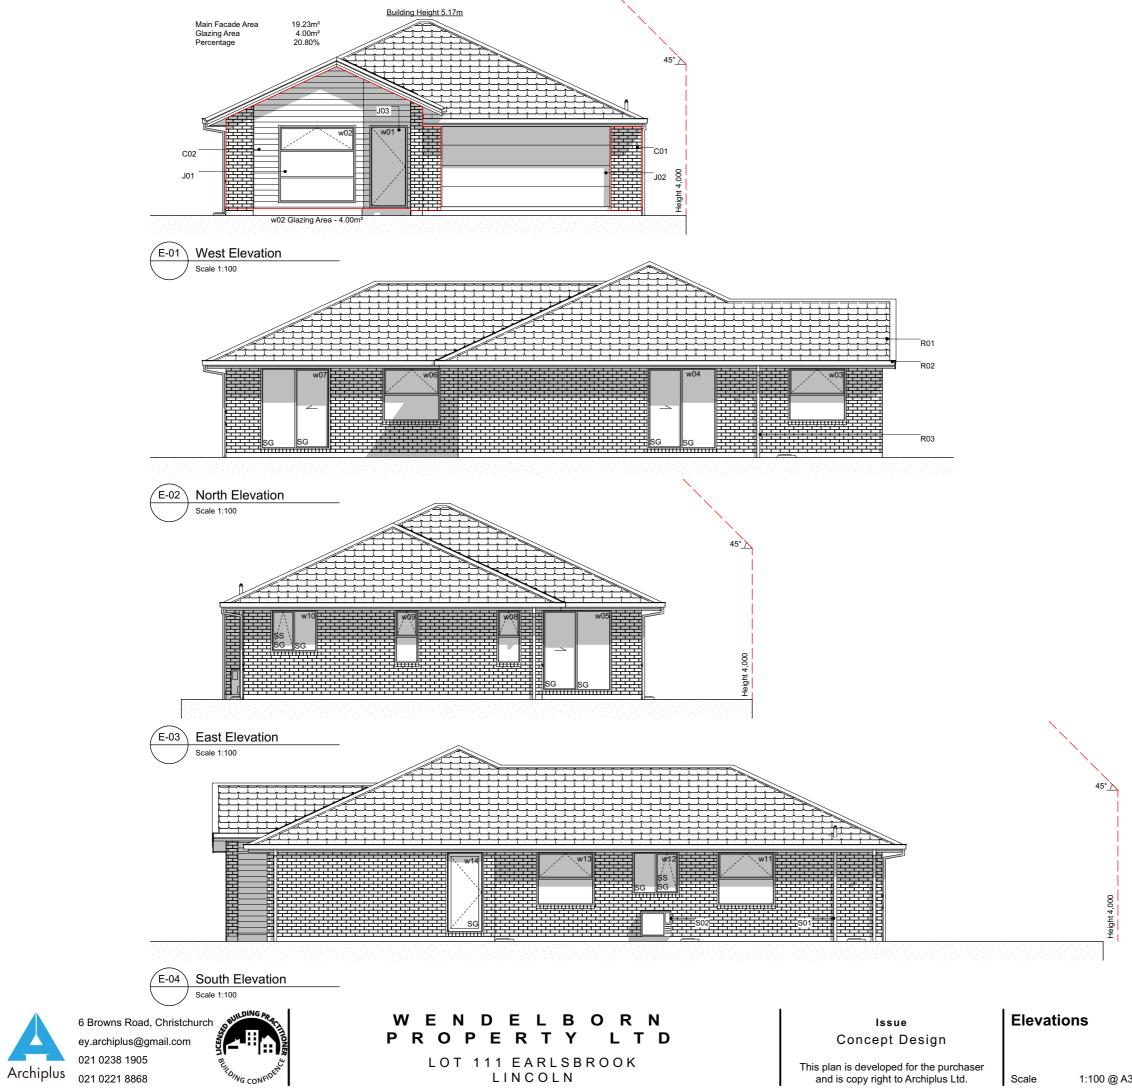

#### Elevation Keys

| C01 | 70 series brick veneer over 50mm cavity.                                                     |
|-----|----------------------------------------------------------------------------------------------|
| C02 | James Hardie Linea weatherboard on 20mm cavity battens.                                      |
| R01 | Pressed metal tiles roofing.                                                                 |
| R02 | Colorsteel Quad gutter supported by Colorsteel 185mm fascia.                                 |
| R03 | Colorsteel 75x55mm downpipes.                                                                |
| J01 | Low E Argon filled double glazed windows in thermally-broken powder coated aluminium frames. |
| J02 | Sectional garage door.                                                                       |
| J03 | APL entry door in thermally-broken powder coated aluminium frames.                           |
| S01 | Drainage vent pipe.                                                                          |
| S02 | Heatpump outdoor unit on wall bracket.                                                       |

#### <u>Legend</u>

| w01 | Window ID     |
|-----|---------------|
| SS  | Security Stay |
| SG  | Safety Glass  |

#### Floor Covering

|   |  | _ |
|---|--|---|
| _ |  | _ |
|   |  |   |

Carpet (excl. Garage)

Vinyl Planks

| WINDOW SCHEDULE |       |       |
|-----------------|-------|-------|
| ID              | Н     | W     |
| w01             | 2,130 | 960   |
| w02             | 2,000 | 2,000 |
| w03             | 1,400 | 1,500 |
| w04             | 2,130 | 1,800 |
| w05             | 2,130 | 1,800 |
| w06             | 1,400 | 1,500 |
| w07             | 2,130 | 1,800 |
| w08             | 1,400 | 600   |
| w09             | 1,400 | 600   |
| w10             | 1,100 | 1,200 |
| w11             | 1,400 | 1,500 |
| w12             | 1,100 | 1,200 |
| w13             | 1,400 | 1,500 |
| w14             | 2,130 | 960   |