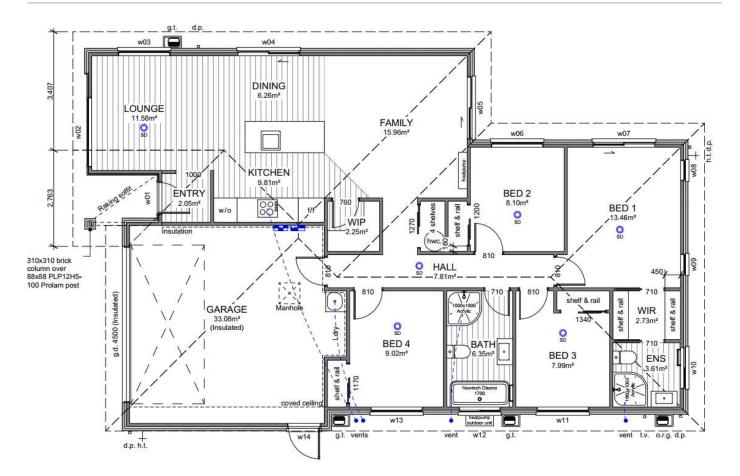

### **Floor Layout**

#### Building Area

| Over Frame                           | 153.85m²             |  |  |
|--------------------------------------|----------------------|--|--|
| Perimeter                            | 57.60m               |  |  |
| Over Cladding                        | 160.37m²             |  |  |
| Perimeter                            | 58.71m               |  |  |
| Roof Area*                           | 196.33m <sup>2</sup> |  |  |
| Perimeter                            | 60.32m               |  |  |
| *Roof area includes fascia & gutter. |                      |  |  |

#### <u>General</u>

| Main Cladding    | 70s Clay Bricks       |
|------------------|-----------------------|
| Feature Cladding | JH Linea Weatherboard |
| Roof Pitch       | 25°                   |
| Roofing          | Pressed Metal Tiles   |
| Stud Height      | 2.42m                 |
| Interior Door    | 1.98m high            |
| Wardrobe Door    | 2.20m high            |
| Cooktop          | Ceramic Cooktop       |

#### Floor Covering

|   |  | _ |
|---|--|---|
| _ |  | _ |
|   |  |   |

Carpet (excl. Garage)

Vinyl Planks

| WINDOW SCHEDULE |       |       |
|-----------------|-------|-------|
| ID              | Н     | W     |
| w01             | 2,130 | 960   |
| w02             | 2,000 | 2,000 |
| w03             | 1,400 | 1,500 |
| w04             | 2,130 | 1,800 |
| w05             | 2,130 | 1,800 |
| w06             | 1,400 | 1,500 |
| w07             | 2,130 | 1,800 |
| w08             | 1,400 | 600   |
| w09             | 1,400 | 600   |
| w10             | 1,100 | 1,200 |
| w11             | 1,400 | 1,500 |
| w12             | 1,100 | 1,200 |
| w13             | 1,400 | 1,500 |
| w14             | 2,130 | 960   |