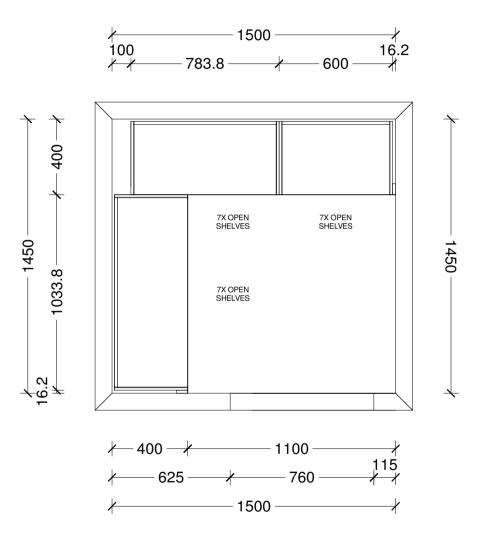

| Designer:      | Date:     | Client:               | BC Ref: | Site Address: | Job#: Default |          |
|----------------|-----------|-----------------------|---------|---------------|---------------|----------|
| Sarah Molyneux | 24 Feb 23 | Oakridge Homes        | Job     |               | 201441        | TRENDS   |
| Dwg:           | Scale:    | Customer:             |         |               |               |          |
| Pantry Plan    | 1:20      | The Maple - Pantry V2 |         |               |               | KITCHENS |