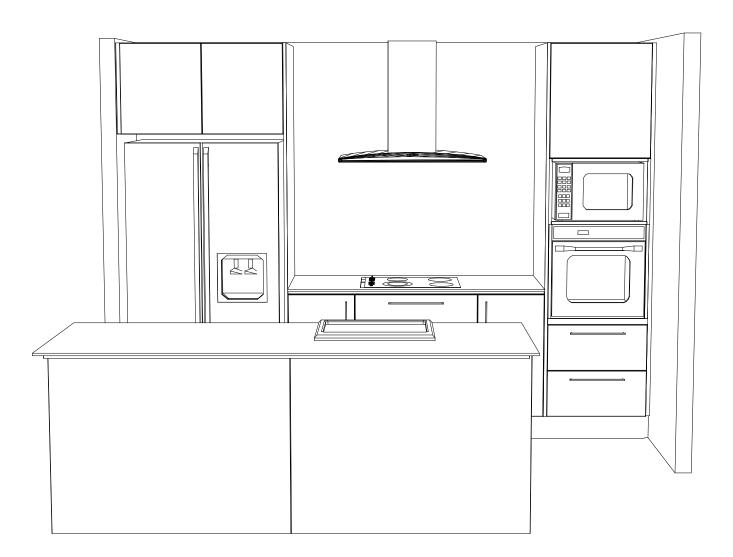

| TRENDS   |  |
|----------|--|
| KITCHENS |  |

Designer:

Sarah Molyneux

Date:

Scale:

| Designer:<br>Sarah Molyneux               | Date:<br>24 Feb 23 | Client:<br>Oakridge Homes                  | BC Ref:<br>Job | Site Address: | Job#: Default | TRENDS   |
|-------------------------------------------|--------------------|--------------------------------------------|----------------|---------------|---------------|----------|
| <sup>Dwg:</sup><br>Kitchen 3D Perspective | Scale:             | <sup>Customer:</sup><br>The Maple - Selwyn |                |               |               | KITCHENS |