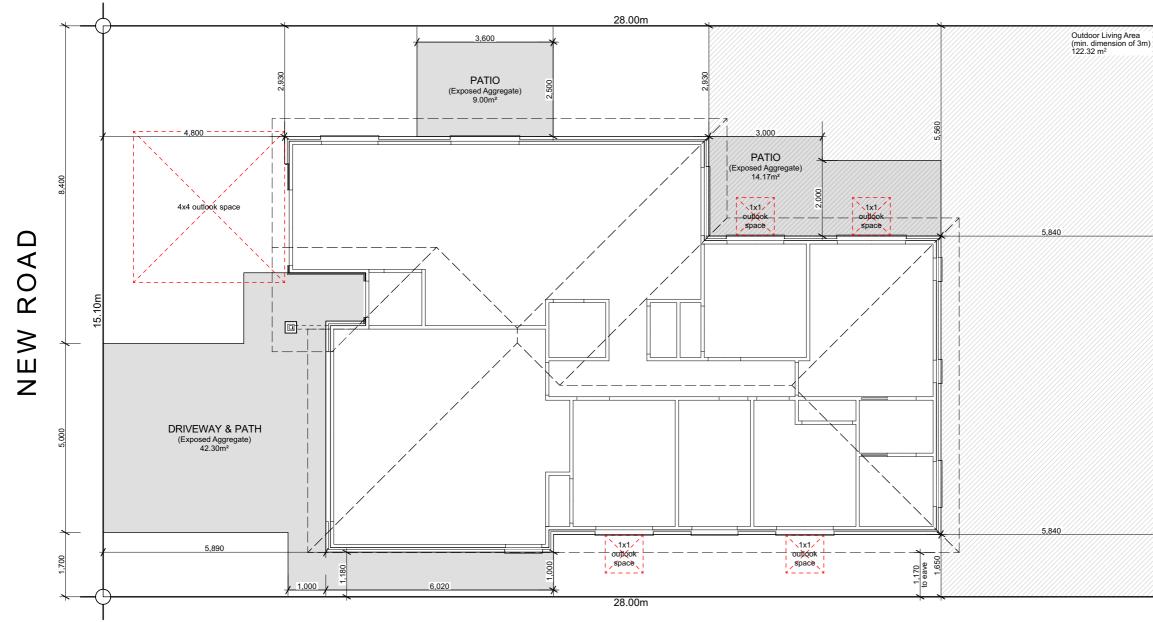

W E N D E L B O R N P R O P E R T Y L T D LOT 111 EARLSBROOK

Issue Concept Design Site Plan

Scale

I1 EARLSBROOK LINCOLN

This plan is developed for the purchaser and is copy right to Archiplus Ltd.

1:100 @ A3

#### Site Info

| Site Address      | Earlsbrook<br>Lincoln |
|-------------------|-----------------------|
| Legal Description | Lot 111               |
| Site Area         | 422m²                 |
| Building Area     | 160.37m²              |
| Roof Area*        | 196.33m²              |
| Site Coverage     | 46.52%                |
|                   |                       |

#### Design Basis

| Wind Zone       | High      |
|-----------------|-----------|
| Earthquake Zone | 2         |
| Snow Zone       | N4 < 100m |
| Exposure Zone   | С         |

#### General Notes

All dimensions shown are to <u>face of</u> <u>foundation</u> unless noted otherwise.

Refer to Foundation Plan for foundation setout.

Refer to Drainage Plan for specific drainage info.

Refer to Sediment Control in Specification & implement where required.

Driveway stormwater runoff to road when it does not flow over a footpath. Otherwise driveway stormwater runoff to be collected and disposed via soak pit located within property.

All sealed driveway and patio areas to be min. 1:100 fall away from building.