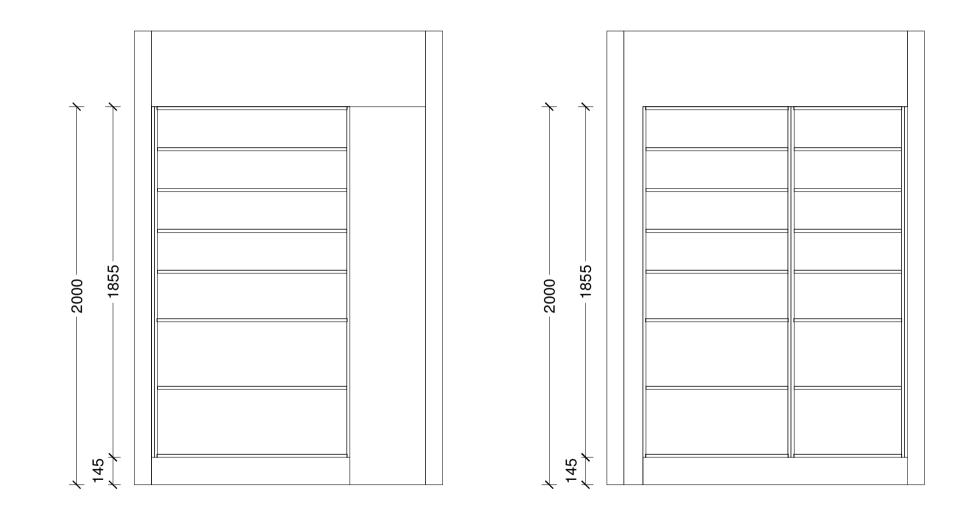

| Designer:<br>Sarah Molyneux | 24 Feb 23   | Client:<br>Oakridge Homes          | BC Ref:<br>Job | Site Address: | Job#: Default | TRENDS   |
|-----------------------------|-------------|------------------------------------|----------------|---------------|---------------|----------|
| Dwg:<br>Pantry Elevation    | Scale: 1:20 | Customer:<br>The Maple - Pantry V2 |                |               |               | KITCHENS |