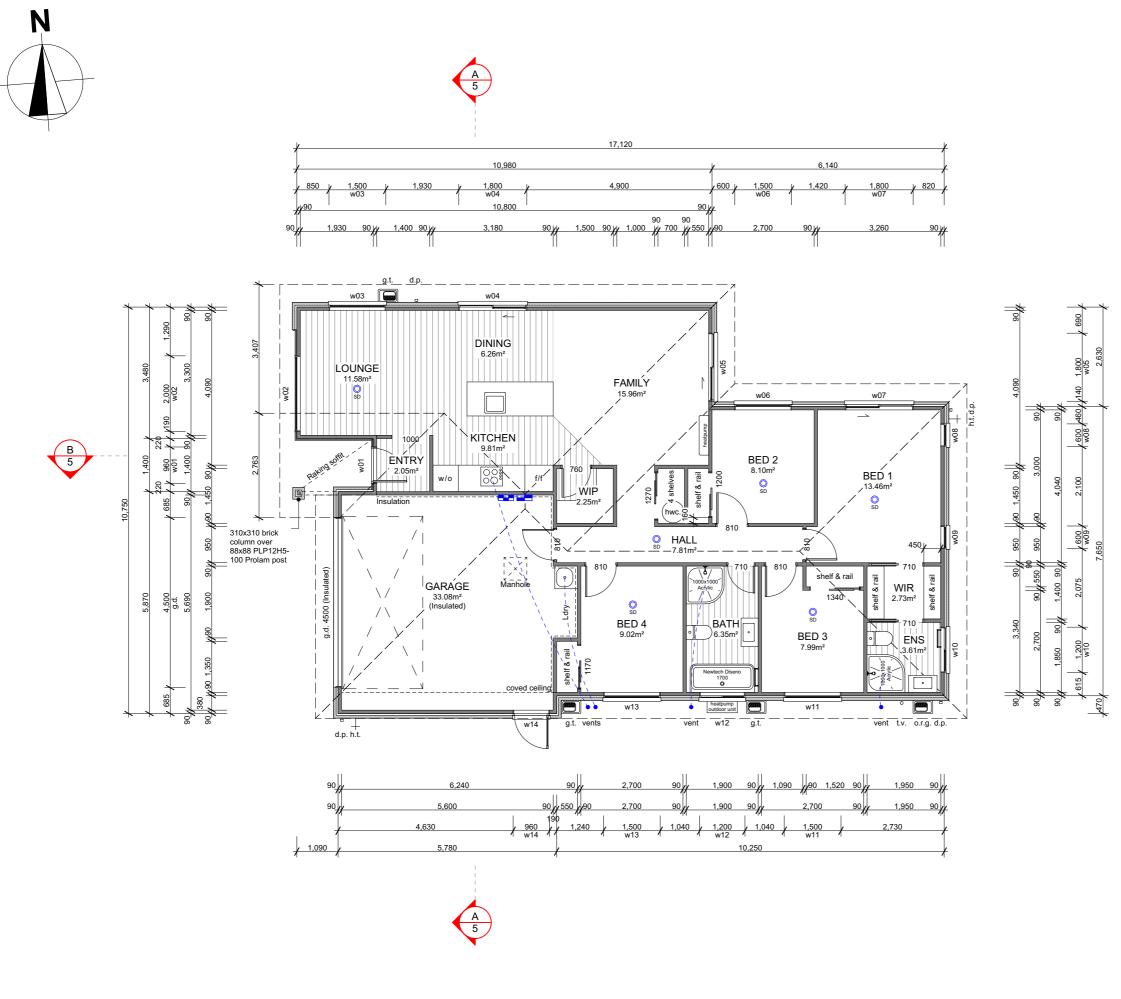

### **Floor Layout**

#### Site Info

| Site Address      | Earlsbrook<br>Lincoln |
|-------------------|-----------------------|
| Legal Description | Lot 111               |
| Site Area         | 422m²                 |
| Building Area     | 160.37m²              |
| Roof Area*        | 196.33m²              |
| Site Coverage     | 46.52%                |
|                   |                       |

#### Building Area

| Over Frame                           | 153.85m²             |  |  |
|--------------------------------------|----------------------|--|--|
| Perimeter                            | 57.60m               |  |  |
| Over Cladding                        | 160.37m²             |  |  |
| Perimeter                            | 58.71m               |  |  |
| Roof Area*                           | 196.33m <sup>2</sup> |  |  |
| Perimeter                            | 60.32m               |  |  |
| *Roof area includes fascia & gutter. |                      |  |  |

#### <u>General</u>

| Main Cladding    | 70s Clay Bricks       |
|------------------|-----------------------|
| Feature Cladding | JH Linea Weatherboard |
| Roof Pitch       | 25°                   |
| Roofing          | Pressed Metal Tiles   |
| Stud Height      | 2.42m                 |
| Interior Door    | 1.98m high            |
| Wardrobe Door    | 2.20m high            |
| Cooktop          | Ceramic Cooktop       |

Note: Kitchen layout indicative only, refer to Kitchen Design for details.

#### Floor Covering

|   |  | _ |
|---|--|---|
| _ |  | _ |
|   |  |   |

Carpet (excl. Garage)

Vinyl Planks

| WINDOW SCHEDULE |       |       |
|-----------------|-------|-------|
| ID              | Н     | W     |
| w01             | 2,130 | 960   |
| w02             | 2,000 | 2,000 |
| w03             | 1,400 | 1,500 |
| w04             | 2,130 | 1,800 |
| w05             | 2,130 | 1,800 |
| w06             | 1,400 | 1,500 |
| w07             | 2,130 | 1,800 |
| w08             | 1,400 | 600   |
| w09             | 1,400 | 600   |
| w10             | 1,100 | 1,200 |
| w11             | 1,400 | 1,500 |
| w12             | 1,100 | 1,200 |
| w13             | 1,400 | 1,500 |
| w14             | 2,130 | 960   |