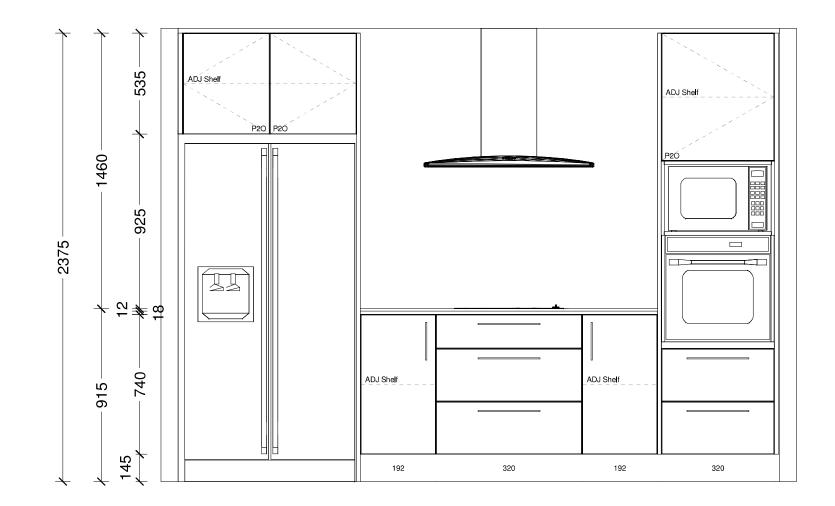

1 28/03/2025 **25046** 

| Designer:<br>Sarah Molyneux | Date:<br>24 Feb 23 Oakridge Homes | BC Ref:<br>Job | Site Address: | Job#: Default | TDENIDS   |
|-----------------------------|-----------------------------------|----------------|---------------|---------------|-----------|
| Dwg:                        | Scale: Customer:                  |                | -             |               | KLTCHENS  |
| Kitchen Elevation           | 1 : 20 The Maple - Selwyn         |                |               |               | KTICHEN 3 |