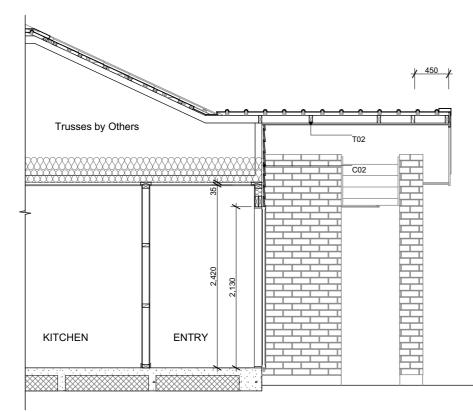

#### Section Keys

- C01 70 series bricks over 50mm cavity over building wrap on timber framing. C02 James Hardie Linea weatherboard on 20mm cavity battens over building wrap on timber framing. W01 External walls 90x45mm studs @ 600mm crs, dwangs @ 800mm crs. Top plates 90x45 + 140x35mm. Internal walls 90x45mm studs @ 600mm crs, W02 dwangs @ 800mm crs. Ribraft foundation. S01 T01 Roof trusses as per Truss Design. R01 Pressed metal tiles roofing on 50x40mm timber battens over self-supported roof underlay on trusses Colorsteel Quad gutter on 185mm Colorsteel R02 fascia. R03 75x55mm Colorsteel downpipes with wall brackets. Low E Argon filled double glazed windows in J01 thermally-broken powder coated aluminium frames. H3.1 timber reveals for painted finish. J02 Sectional garage door. H3.1 timber reveals for painted finish. R2.8 wall insulation batts. B01 B02 R7.0 ceiling insulation batts. Compressed insulation to fit at the first 500mm from the top plate as per manufacturer's instruction. Insulation baffle required to allow for the 25mm ventilation clearance. R5.0 skillion insulation batts. B03 4.5mm Hardie soffit linings for painted finish. L01 13mm Gib ceiling linings supported by 35mm L02 Rondo ceiling battens @ 600mm crs. Stopped smooth for painted finish. (Wet area ceiling 13mm
- L03 10mm Gib wall linings stopped smooth for painted finish. (Wet area wall 10mm Gib Aqualine)

Gib Aqualine)

W E N D E L B O R N P R O P E R T Y L T D LOT 111 EARLSBROOK

LINCOLN

Issue Concept Design