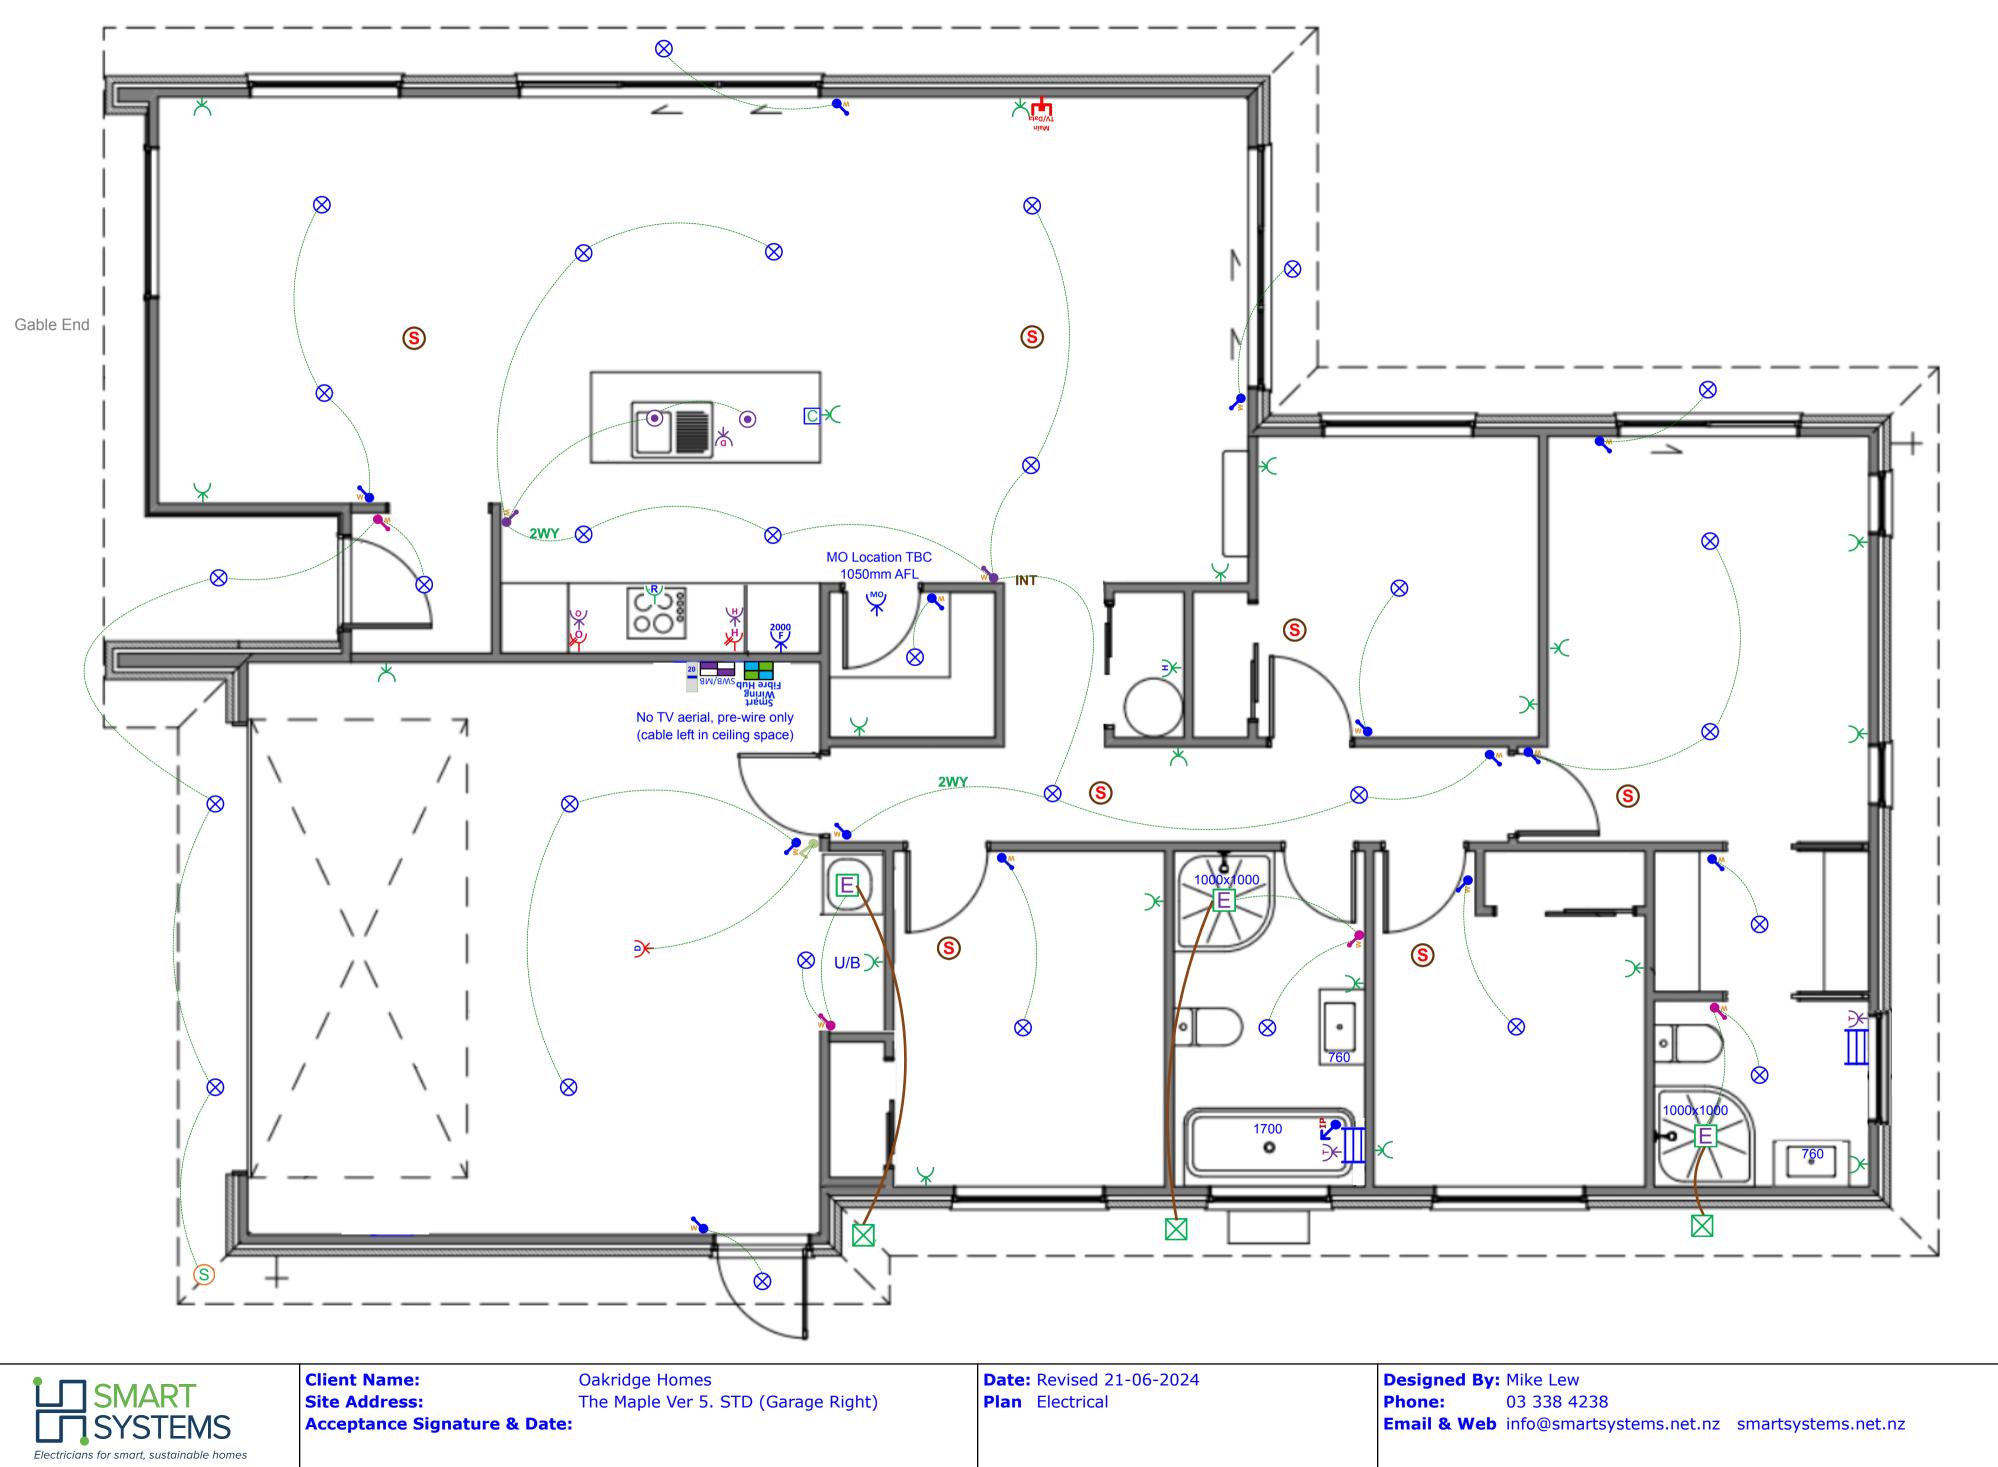

## Plan: The Maple Ver 5. STD (Garage Right) - Electrical Design

#### **Electrical**

| LICO           |                                                                                                    |       |
|----------------|----------------------------------------------------------------------------------------------------|-------|
|                | Item                                                                                               | Total |
| SWB/MB         | Electrical Base with 34-Way Deep Combined Meter Switchboard                                        | 1 EA  |
| R              | Tradesave Rangehood Plug                                                                           | 1 EA  |
| 2000           | Tradesave Slim Single Power Socket - Fridge                                                        | 1 EA  |
| ₩              | Tradesave Slim Single Power Socket - Microwave                                                     | 1 EA  |
| $\mathbf{a}$   | Tradesave Double Power Socket Horizontal (White) 10A                                               | 20 EA |
| С              | Capping for sockets and/or switches in joinery                                                     | 1 EA  |
| ሦ              | Tradesave Slim Double Power Socket With Oven Isolator Slot                                         | 1 EA  |
| ۶Ÿ             | Tradesave Slim Double Power Socket With Hob Isolator Slot                                          | 1 EA  |
| $\Re$          | Tradesave Slim Built In Oven Connection 20A                                                        | 1 EA  |
| $ \mathbb{Y} $ | Tradesave Slim Electric Hob 32A                                                                    | 1 EA  |
| $\mathbf{Y}$   | Tradesave Slim Dishwasher Plug                                                                     | 1 EA  |
| $\mathbf{A}$   | Garage Door Opener Switch (White)                                                                  | 1 EA  |
| 꽞              | Tradesave Slim Garage Door Socket & Switch                                                         | 1 EA  |
| #              | Tradesave Slim Hot Water Cylinder                                                                  | 1 EA  |
| 20             | Air Conditioning Circuit 20A MCB Installation For Heat Pump Circuit                                | 1 EA  |
| <b>S</b>       | Cavius Wireless Interconnected Smoke Detector - Photoelectric 10-year battery life                 | 7 EA  |
| $\mathbf{X}$   | Tradesave Slim Heated Towel Rail Circuit & Installation (Excludes supply of Towel Rail)            | 2 EA  |
| Ħ              | Newtech ST65 Towel Rail 5-Bar Square Ladder 530 x 600mm (Chrome) - Excludes Circuit & Installation | 2 EA  |
| Ε              | Extractor Fan 150mm                                                                                | 3 EA  |
| $\square$      | Extractor Fan External Grill                                                                       | 3 EA  |
| S              | External 180 Degree Movement Sensor (White)                                                        | 1 EA  |
| $\otimes$      | Recessed Downlight DL54 (White) and Circuit                                                        | 30 EA |
| •              | Staverton Black 1L 365mm Pendant Light, LED Lamp & Circuit                                         | 2 EA  |
|                |                                                                                                    |       |

#### Electrical

|                              | Item                                                          | Total |
|------------------------------|---------------------------------------------------------------|-------|
| ŵ                            | Tradesave Slim White Light Switch 1 Gang                      | 14 EA |
| •                            | Tradesave Slim White Light Switch 2 Gang                      | 4 EA  |
| w                            | Tradesave Slim White Light Switch 3 Gang                      | 2 EA  |
|                              | Excel Life White IP Rated Light Switch 1 Gang                 | 1 EA  |
| 2WY                          | 2-Way Light Circuit                                           | 2 EA  |
| INT                          | Tradesave Slim 3-way Switching White                          | 1 EA  |
| Smart<br>Wiring<br>Fibre Hub | Smart Wiring 20" Hub & Fibre Optic Pathway incl Power Circuit | 1 EA  |
| Main<br>TV/Data              | Tradesave Slim Main TV/Data Socket (Cat6)                     | 1 EA  |