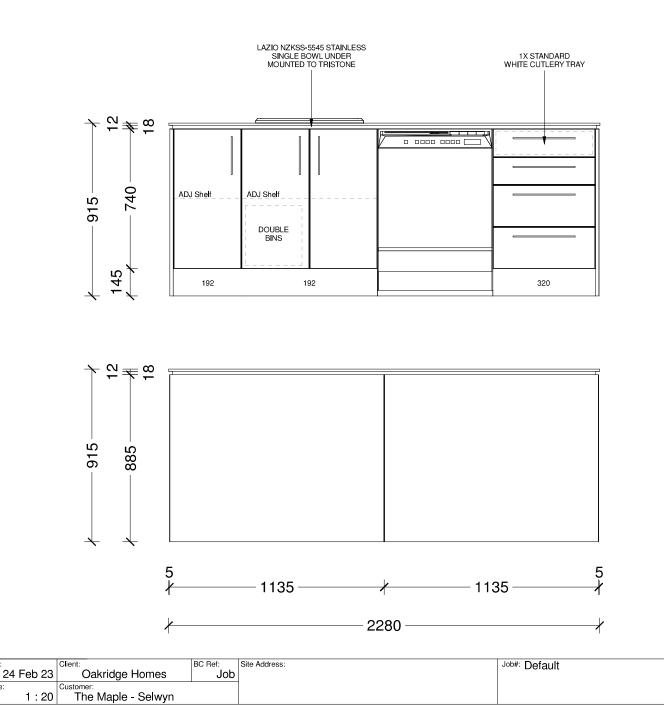

1 28/03/2025 **25046** 

| Designer:<br>Sarah Molyneux | Date:<br>24 Feb 23 Oakridge Homes | BC Ref:<br>Job | Site Address: | Job#: Default | TDENIDS   |
|-----------------------------|-----------------------------------|----------------|---------------|---------------|-----------|
| Dwg:                        | Scale: Customer:                  |                | -             |               | KLTCHENS  |
| Kitchen Elevation           | 1 : 20 The Maple - Selwyn         |                |               |               | KTICHEN 3 |