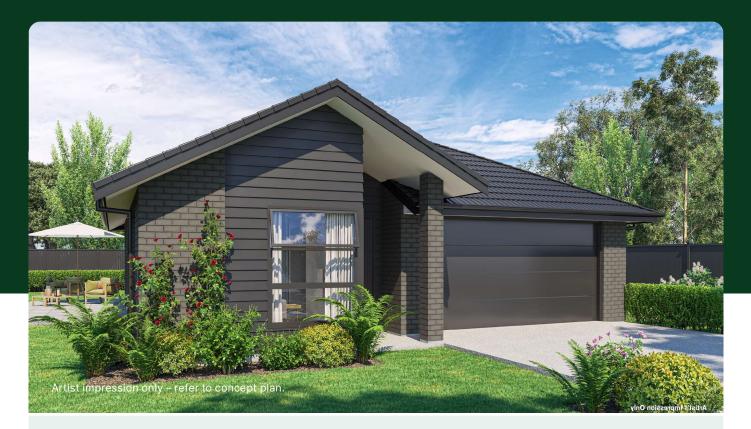

# Lot 111 Earlsbrook

Stage 1B, Earlsbrook, Lincoln

#### House & Land Package:

Family sized home featuring four bedrooms, master with ensuite, open plan kitchen living and dining, family bathroom and internal access garaging. Well appointed for the sun on a fully landscaped section, offering quality fixtures and fittings throughout.

## \$769,900

| Home area:    |      | 160m <sup>2</sup> |            |
|---------------|------|-------------------|------------|
| Section area: |      | 422m <sup>2</sup> |            |
| <b>–</b> 4    | €₽ 1 | 命2                | <b>e</b> 2 |

#### **Features:**

- Turnkey
- Master Build 10-Year Guarantee
- 1 year warranty period
- Healthy Homes compliant
- RibRaft foundation

- Modern bathroomware
- Custom kitchen cabinetry
- Tri-Stone benchtop
- Window coverings
- Fully landscaped