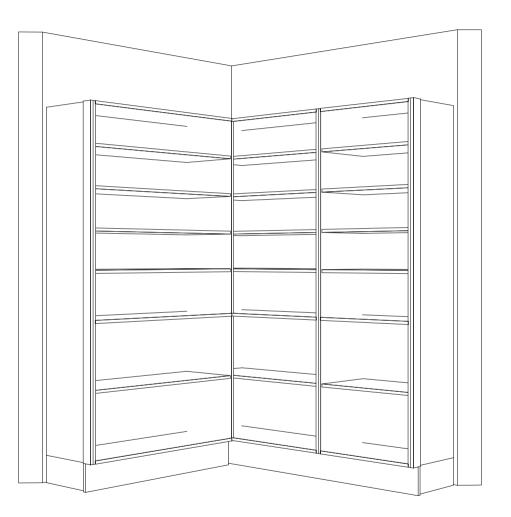

| Designer:<br>Sarah Molyneux   | Date:<br>24 Feb 23 | <sup>Client:</sup> Oakridge Homes  | BC Ref:<br>Job | Job#: Default | TRENDS   |
|-------------------------------|--------------------|------------------------------------|----------------|---------------|----------|
| Dwg:<br>Pantry 3D Perspective | Scale:             | Customer:<br>The Maple - Pantry V2 |                |               | KITCHENS |