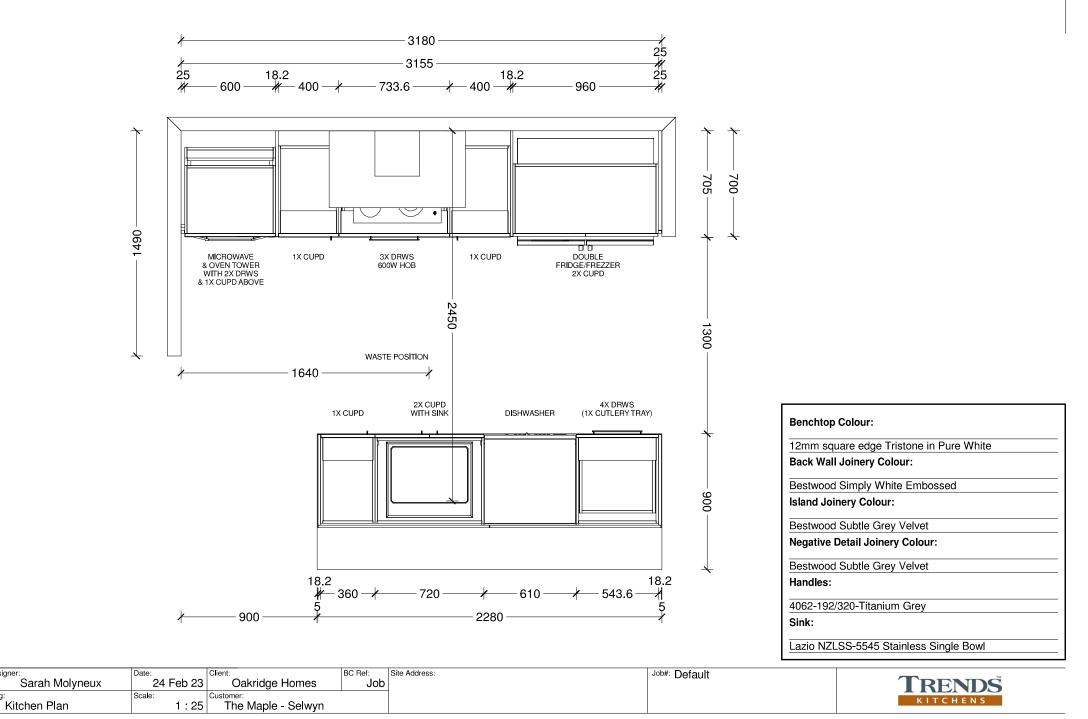

## **Floor Layout**

## Specification

| General                         |                                                                                                     |                                      |                                                                               |
|---------------------------------|-----------------------------------------------------------------------------------------------------|--------------------------------------|-------------------------------------------------------------------------------|
| Guarantee:                      | Master Build 10-Year                                                                                | Insurance:                           | Builders All Risk                                                             |
| Warranty                        | 1 year from settlement                                                                              | Utilities:                           | Mains supply including fibre                                                  |
| Dwelling Exterior               |                                                                                                     |                                      |                                                                               |
| Foundation:                     | TC1 RibRaft                                                                                         | Framing / trusses:                   | 2.42m LVL                                                                     |
| Roofing:                        | 25° longrun corrugate                                                                               | Fascia and gutter:                   | Dimond metal fascia and quad gutter                                           |
| Downpipes:                      | Colorsteel 75×55 rectangular                                                                        | Main cladding:                       | Monier 70 Series Brick                                                        |
| Feature cladding:               | Monier 70 Series Brick - Soldier Course                                                             | Entry door:                          | Thermally-Broken APL 860mm Latitude with urbo lever                           |
| Window joinery:                 | Low E Argon filled double glazed win-<br>dows in thermally-broken powder<br>coated aluminium frames | Garage door:                         | Insulated Coloursteel flat panel woodgrain 4.5m                               |
| Dwelling Interior               |                                                                                                     |                                      |                                                                               |
| Insulation:                     | As per Building Code. Including entire<br>garage envelope - internal &<br>external walls            | Plasterboard:                        | Plasterboard - 10mm to walls, wet area<br>to bathrooms and 13mm to ceilings   |
| Gib stopping:                   | Grade 4 paint finish in accordance with AS/NZ 2311:2009                                             | External corners:                    | Square stop                                                                   |
| Hinged doors:                   | 1980mm (horizontal V groove)                                                                        | Wardrobe sliders:                    | 2200mm Horizontal V groove                                                    |
| Wardrobe shelving:              | MDF shelf and rail                                                                                  | Cupboard shelving:                   | MDF shelves x4                                                                |
| Door hardware:                  | Windsor Futura – Apex brushed nickel                                                                | Skirting board:                      | 60mm bevel                                                                    |
| Electrical:                     | As per plan                                                                                         | Heatpump:                            | Fujitsu SET-ASTH22KNTA 6.0/6.5kw                                              |
| Extractor:                      | Inline extractor fan & extractor duct<br>through fascia grille                                      | Hot water cylinder:                  | Rheem 250L                                                                    |
| Carpet:                         | Belgotex Urban Twist                                                                                | Vinyl plank:                         | Belgotex Luxury Plank – Province                                              |
| Splashback tiles:               | 100×300mm subway tile (Kitchen only)                                                                | Window coverings:                    | Windoware Everyday Vinyl Collection -<br>Mystic. Excluding garage & bathrooms |
| Landscaping                     |                                                                                                     |                                      |                                                                               |
| Driveway and patio:             | Exposed aggregate – sealed                                                                          | Vehicle crossing:                    | Included                                                                      |
| Soft landscaping:               | As per plan                                                                                         | Fencing:                             | As per plan                                                                   |
| Colour Scheme                   |                                                                                                     |                                      |                                                                               |
| EXTERIOR                        |                                                                                                     | INTERIOR                             |                                                                               |
| Roof:                           | Grey friars                                                                                         | Ceilings:                            | Half black white                                                              |
| Fascia, gutter &<br>downpipes:  | Grey friars                                                                                         | Walls:                               | Black white                                                                   |
| Window joinery:                 | Grey friars                                                                                         | Interior doors:                      | Black white                                                                   |
| Front door:                     | Grey friars                                                                                         | Skirting:                            | Black white                                                                   |
| Front door frame:               | Grey friars                                                                                         | Carpet:                              | Iron                                                                          |
| Garage door:                    | Grey friars                                                                                         | Vinyl plank:                         | Natural                                                                       |
| Garage door frame:              | Grey friars                                                                                         | Kitchen cabinetry:                   | Simply white                                                                  |
| Soffits:                        | Half black white                                                                                    | Feature kitchen/<br>negative detail: | Subtle grey velvet                                                            |
| Exterior cladding<br>(Main):    | Crevole with white mortar                                                                           | Kitchen benchtop:                    | TriStone 12mm – Pure white                                                    |
| Exterior cladding<br>(Feature): | Moondust with white mortar (soldier course)                                                         | Kitchen splashback:                  | White gloss with misty grey grout                                             |

## Specification

| Kitchen, bench surface and splashback:       Kitchen sink:       Lazio NZLSS-55.45 single stainless steel sink       Image: Comparison on pagative detail. Tiled splashback full ison of the top dank of colour scheme         Kitchen tapware:       Elementi Uno Gooseneck       Image: Colour scheme       Kitchen handles:         Steef to plans and colour scheme       Image: Colour scheme       Image: Colour scheme       Image: Colour scheme         Kitchen tapware:       Elementi Uno Gooseneck       Image: Colour scheme       Image: Colour scheme       Image: Colour scheme         Oven:       Bosch HBET33BSOA       Image: Colour scheme       Image                                                                                                                                                                                                                                                                                                                                                                                                                                                                  | Kitchen and Laundry                                                                                                                                                                                                                                |            |                                                                                                                                                                 |    |
|-------------------------------------------------------------------------------------------------------------------------------------------------------------------------------------------------------------------------------------------------------------------------------------------------------------------------------------------------------------------------------------------------------------------------------------------------------------------------------------------------------------------------------------------------------------------------------------------------------------------------------------------------------------------------------------------------------------------------------------------------------------------------------------------------------------------------------------------------------------------------------------------------------------------------------------------------------------------------------------------------------------------------------------------------------------------------------------------------------------------------------------------------------------------------------------------------------------------------------------------------------------------------------------------------------------------------------------------------------------------------------------------------------------------------------------------------------------------------------------------------------------------------------------------------------------------------------------------------------------------------------------------------------------------------------------------------------------------------------------------------------------------------------------------------------------------------------------------------------------------------------------------------------------------------------------------------------------------------------------------------------------------|----------------------------------------------------------------------------------------------------------------------------------------------------------------------------------------------------------------------------------------------------|------------|-----------------------------------------------------------------------------------------------------------------------------------------------------------------|----|
| 12mm benchtop on negative detail. Tiled splasbback full length of back bench/well.   *Refer to plans and colour scheme   Kitchen tapware:   Elementi Uno Gooseneck   Oven:   Bosch HBF133BSOA   Bosch HBF133BSOA   Bosch HBF133BSOA   Sted and Orlati 4062 Titanium   Rangehood:   Bosch DWB97DM50A   Laundry tub:   Aquatica Laundra Studio   *dependent on supply, similar fitting to be used if   avaitable   Besch DWB97DM50A   Steveron 1Lblack   Steveron 1Lblack   Steveron 1Lblack   Steveron 1Lblack   Showers:   Arena curved with moulded wall   Besch DURB Dock-to-wall 1700mm   Shower Sildes:   Basin mixers:   Elementi Cura   Shower / bath mixers:   Elementi Cura   Shower / bath mixers:   Elementi Cura                                                                                                                                                                                                                                                                                                                                                                                                                                                                                                                                                                                                                                                                                                                                                                                                                                                                                                                                                                                                                                                                                                                                                                                                                                                                                       | Kitchen, bench surface and splashback:                                                                                                                                                                                                             |            | Kitchen sink:                                                                                                                                                   |    |
| Elementi Uno Gooseneck Stefano Orlati 4062-Titanium   Over: Bosch HBF133BSOA   Bosch HBF133BSOA Image Stefano Orlati 4062-Titanium   Rangehood: Bosch PKE611K17A   Bosch DWB97DM50A Image Stefano Orlati 4062-Titanium   Laundry tub: Image Stefano Orlati 4062-Titanium   Aquatica Laundra Studio Image Stefano Orlati 4062-Titanium   Stefano Orlati 4000 Image Stefano Orlati 4062-Titanium   Aquatica Laundra Studio Image Stefano Orlati 4062-Titanium   Aquatica Laundra Studio Image Stefano Orlati 4062-Titanium   Stefano Orlati 4000 Image Stefano Orlati 4062-Titanium   Bathrooms Image Stefano Orlati 4062-Titanium   Showers: Toilets:   Arena curved with moulded wall Image Stefano   Image Stefano Orlati 4000 Image Stefano Orlati 4000×750mm   Bath: Image Stefano Orlati 4000   Basin mixers: Image Stefano Orlati 4000×750mm   Elementi Cura Image Stefano Orlati 4000×750mm   Shower / bath mixers: Image Stefano Orlati 4000×750mm   Elementi Cura Image Stefano Orlati 4000×750mm                                                                                                                                                                                                                                                                                                                                                                                                                                                                                                                                                                                                                           | 12mm benchtop on negative detail. Tiled splash back bench/wall.                                                                                                                                                                                    |            | Lazio NZLSS-5545 single stainless steel sink                                                                                                                    | Ø  |
| Oven: Bosch HBF133BSOA   Bosch HBF133BSOA Image Soch   Rangehood: Image Soch PKE611K17A   Bosch DWB97DM5OA Image Soch SMU2ITSO1A   Image Soch JWB97DM5OA Image Soch So                                                                                                                                                                                                                                                                                                                                                                                                                                                                                                                                                                                                                                                                                            | Kitchen tapware:                                                                                                                                                                                                                                   | $\bigcirc$ | Kitchen handles:                                                                                                                                                |    |
| Bosch HBF133BSOA Easch PKE611K17A   Rangehood: Dishwasher:   Bosch DWB97DM50A Image Construction   Laundry tub: Bosch SMU2ITS01A   Aquatica Laundra Studio Feature pendant:   Staverton 1L—black Image Construction   Vanities: Feature pendant:   Elementi Novara, 2 drawer 750mm, French Image Construction   Showers: Toilets:   Arena curved with moulded wall Image Construction   Bath: Elementi Uno back to wall   Elementi Diseno back-to-wall 1700mm Image Construction   Shower sildes: Image Construction   Shower sildes: Image Construction                                                                                                                                                                                                                                                                                                                                                                                                                                                                                                                                                                                                                                                                                                                                                                                                                                                                                                                                                                                                                                                                                                                                                                                                                                                                                                                                                                                                                                                          | Elementi Uno Gooseneck                                                                                                                                                                                                                             |            | Stefano Orlati 4062— Titanium                                                                                                                                   |    |
| Rangehood:   Bosch DWB97DM50A   Laundry tub:   Aquatica Laundra Studio   Aquatica Laundra Studio   *dependent on supply, similar fitting to be used if   unavailable <b>Bathrooms</b> Vanities:   Elementi Novara, 2 drawer 750mm, French   Oak <b>Mirrors:</b> Polished edge direct fix—1000×750mm <b>Foliets:</b> Elementi Diseno back-to-wall 1700mm <b>Showers:</b> Arena curved with moulded wall <b>Towel rails:</b> Newtech 5 bar square—heated Newtech 5 bar square—heated <b>Shower / bath mixers:</b> Elementi Cura <b>Shower slides: Bath spout:</b>                                                                                                                                                                                                                                                                                                                                                                                                                                                                                                                                                                                                                                                                                                                                                                                                                                                                                                                                                                                                                                                                                                                                                                                                                                                                                                                                                                                                                                                   | Oven:                                                                                                                                                                                                                                              |            | Ceramic cooktop:                                                                                                                                                |    |
| Bosch DWB97DM50A Bosch SMU2ITS01A   Laundry tub: Feature pendant:   Aquatica Laundra Studio Staverton 1L—black   dependent on supply, similar fitting to be used if Staverton 1L—black   Bathrooms Mirrors:   Polished edge direct fix—1000×750mm Image: Staverton 1D   Showers: Toilets:   Arena curved with moulded wall Image: Staverton 1D   Bath: Image: Staverton 1D   Elementi Diseno back-to-wall 1700mm Image: Staverton 1D   Basin mixers: Image: Staverton 1D   Elementi Cura Image: Staverton 1D   Shower slides: Staverton 1D                                                                                                                                                                                                                                                                                                                                                                                                                                                                                                                                                                                                                                                                                                                                                                                                                                                                                                                                                                                                                                                                                                                                                                                                                                                                                                                                                                                                                                                                        | Bosch HBF133BSOA                                                                                                                                                                                                                                   |            | Bosch PKE611K17A                                                                                                                                                |    |
| Laundry tub:   Aquatica Laundra Studio   *dependent on supply, similar fitting to be used if   unavailable   Bathrows   Arena curved with moulded wall   Dath:   Elementi Diseno back-to-wall 1700mm   Elementi Cura   Shower slides:   Shower slides:                                                                                                                                                                                                                                                                                                                                                                                                                                                                                                                                                                                                                                                                                                                                                                                                                                                                                                                                                                                                                                                                                                                                                                                                                                                                                                                                                                                                                                                                                                                                                                                                                                                                                                                                                            | Rangehood:                                                                                                                                                                                                                                         |            | Dishwasher:                                                                                                                                                     |    |
| Aquatica Laundra Studio   *dependent on supply, similar fitting to be used if   Bathrooms   Vanities:   Elementi Novara, 2 drawer 750mm, French   Oak     Folished edge direct fix—1000×750mm     Showers:   Arena curved with moulded wall     Toilets:   Elementi Diseno back-to-wall 1700mm     Towel rails:   Basin mixers:   Elementi Cura     Shower slides:     Shower slides:     Shower slides:                                                                                                                                                                                                                                                                                                                                                                                                                                                                                                                                                                                                                                                                                                                                                                                                                                                                                                                                                                                                                                                                                                                                                                                                                                                                                                                                                                                                                                                                                                                                                                                                          | Bosch DWB97DM50A                                                                                                                                                                                                                                   |            | Bosch SMU2ITS01A                                                                                                                                                |    |
| *dependent on supply, similar fitting to be used if   Bathrooms   Vanities:   Elementi Novara, 2 drawer 750mm, French   Oak     Showers:   Arena curved with moulded wall     Toilets:   Elementi Diseno back-to-wall 1700mm     Towel rails:   Newtech 5 bar square—heated     Basin mixers:   Elementi Cura     Shower slides:     Bath spout:     Tower slides:                                                                                                                                                                                                                                                                                                                                                                                                                                                                                                                                                                                                                                                                                                                                                                                                                                                                                                                                                                                                                                                                                                                                                                                                                                                                                                                                                                                                                                                                                                                                                                                                                                                | Laundry tub:                                                                                                                                                                                                                                       | A DAY      | Feature pendant:                                                                                                                                                | T  |
| unavailable   Bathrooms   Vanities:   Elementi Novara, 2 drawer 750mm, French   Oak     Showers:   Arena curved with moulded wall     Toilets:   Elementi Diseno back-to-wall 1700mm     Towel rails:   Elementi Cura     Shower slides:     Bath spout:     Shower slides:                                                                                                                                                                                                                                                                                                                                                                                                                                                                                                                                                                                                                                                                                                                                                                                                                                                                                                                                                                                                                                                                                                                                                                                                                                                                                                                                                                                                                                                                                                                                                                                                                                                                                                                                       |                                                                                                                                                                                                                                                    |            | Staverton 1L—black                                                                                                                                              |    |
| Vanities:   Elementi Novara, 2 drawer 750mm, French   Oak     Showers:   Arena curved with moulded wall     Toilets:   Elementi Uno back to wall     Bath:   Elementi Diseno back-to-wall 1700mm     Towel rails:   Newtech 5 bar square—heated     Basin mixers:   Elementi Cura     Shower slides:     Bath spout:     Shower slides:                                                                                                                                                                                                                                                                                                                                                                                                                                                                                                                                                                                                                                                                                                                                                                                                                                                                                                                                                                                                                                                                                                                                                                                                                                                                                                                                                                                                                                                                                                                                                                                                                                                                           |                                                                                                                                                                                                                                                    |            |                                                                                                                                                                 |    |
| Elementi Novara, 2 drawer 750mm, French   Oak   Polished edge direct fix—1000×750mm   Showers:   Arena curved with moulded wall     Image: |                                                                                                                                                                                                                                                    |            |                                                                                                                                                                 |    |
| Oak   Showers:   Arena curved with moulded wall   Image: Disense back-to-wall 1700mm   Bath:   Elementi Disense back-to-wall 1700mm   Image: Disense back-to-wall 1700m                                                                                                                                                                                                                                                                                                                                                                                                                                                                                                                                                                                                           | Bathrooms                                                                                                                                                                                                                                          |            |                                                                                                                                                                 |    |
| Arena curved with moulded wall Elementi Uno back to wall   Bath:   Elementi Diseno back-to-wall 1700mm   Basin mixers:   Elementi Cura   Shower / bath mixers:   Elementi Cura     Shower slides:     Bath spout:                                                                                                                                                                                                                                                                                                                                                                                                                                                                                                                                                                                                                                                                                                                                                                                                                                                                                                                                                                                                                                                                                                                                                                                                                                                                                                                                                                                                                                                                                                                                                                                                                                                                                                                                                                                                 |                                                                                                                                                                                                                                                    | ħ          | Mirrors:                                                                                                                                                        | 10 |
| Bath:   Elementi Diseno back-to-wall 1700mm   Basin mixers:   Elementi Cura   Shower / bath mixers:   Elementi Cura     Shower slides:     Bath spout:                                                                                                                                                                                                                                                                                                                                                                                                                                                                                                                                                                                                                                                                                                                                                                                                                                                                                                                                                                                                                                                                                                                                                                                                                                                                                                                                                                                                                                                                                                                                                                                                                                                                                                                                                                                                                                                            | <b>Vanities:</b><br>Elementi Novara, 2 drawer 750mm, French                                                                                                                                                                                        |            |                                                                                                                                                                 |    |
| Elementi Diseno back-to-wall 1700mm   Basin mixers:<br>Elementi Cura   Shower / bath mixers:<br>Elementi Cura   Bath spout:<br>Elementi Cura                                                                                                                                                                                                                                                                                                                                                                                                                                                                                                                                                                                                                                                                                                                                                                                                                                                                                                                                                                                                                                                                                                                                                                                                                                                                                                                                                                                                                                                                                                                                                                                                                                                                                                                                                                                                                                                                      | <b>Vanities:</b><br>Elementi Novara, 2 drawer 750mm, French<br>Oak                                                                                                                                                                                 |            | Polished edge direct fix—1000×750mm                                                                                                                             |    |
| Basin mixers:       Shower / bath mixers:         Elementi Cura       Elementi Cura         Shower slides:       Bath spout:                                                                                                                                                                                                                                                                                                                                                                                                                                                                                                                                                                                                                                                                                                                                                                                                                                                                                                                                                                                                                                                                                                                                                                                                                                                                                                                                                                                                                                                                                                                                                                                                                                                                                                                                                                                                                                                                                      | Vanities:<br>Elementi Novara, 2 drawer 750mm, French<br>Oak<br>Showers:                                                                                                                                                                            |            | Polished edge direct fix—1000×750mm Toilets:                                                                                                                    |    |
| Elementi Cura Elementi Cura Shower slides:                                                                                                                                                                                                                                                                                                                                                                                                                                                                                                                                                                                                                                                                                                                                                                                                                                                                                                                                                                                                                                                                                                                                                                                                                                                                                                                                                                                                                                                                                                                                                                                                                                                                                                                                                                                                                                                                                                                                                                        | Vanities:<br>Elementi Novara, 2 drawer 750mm, French<br>Oak<br>Showers:<br>Arena curved with moulded wall                                                                                                                                          |            | Polished edge direct fix—1000×750mm Toilets: Elementi Uno back to wall                                                                                          |    |
| Shower slides: Bath spout:                                                                                                                                                                                                                                                                                                                                                                                                                                                                                                                                                                                                                                                                                                                                                                                                                                                                                                                                                                                                                                                                                                                                                                                                                                                                                                                                                                                                                                                                                                                                                                                                                                                                                                                                                                                                                                                                                                                                                                                        | Vanities:<br>Elementi Novara, 2 drawer 750mm, French<br>Oak<br>Showers:<br>Arena curved with moulded wall<br>Bath:                                                                                                                                 |            | Polished edge direct fix—1000×750mm Toilets: Elementi Uno back to wall Towel rails:                                                                             |    |
|                                                                                                                                                                                                                                                                                                                                                                                                                                                                                                                                                                                                                                                                                                                                                                                                                                                                                                                                                                                                                                                                                                                                                                                                                                                                                                                                                                                                                                                                                                                                                                                                                                                                                                                                                                                                                                                                                                                                                                                                                   | Vanities:<br>Elementi Novara, 2 drawer 750mm, French<br>Oak<br>Showers:<br>Arena curved with moulded wall<br>Bath:<br>Elementi Diseno back-to-wall 1700mm                                                                                          |            | Polished edge direct fix—1000×750mm Toilets: Elementi Uno back to wall Towel rails: Newtech 5 bar square—heated                                                 |    |
| Elementi Rayne Elementi Uno                                                                                                                                                                                                                                                                                                                                                                                                                                                                                                                                                                                                                                                                                                                                                                                                                                                                                                                                                                                                                                                                                                                                                                                                                                                                                                                                                                                                                                                                                                                                                                                                                                                                                                                                                                                                                                                                                                                                                                                       | Vanities:<br>Elementi Novara, 2 drawer 750mm, French<br>Oak<br>Showers:<br>Arena curved with moulded wall<br>Bath:<br>Elementi Diseno back-to-wall 1700mm<br>Basin mixers:                                                                         |            | Polished edge direct fix—1000×750mm Toilets: Elementi Uno back to wall Towel rails: Newtech 5 bar square—heated Shower / bath mixers:                           |    |
|                                                                                                                                                                                                                                                                                                                                                                                                                                                                                                                                                                                                                                                                                                                                                                                                                                                                                                                                                                                                                                                                                                                                                                                                                                                                                                                                                                                                                                                                                                                                                                                                                                                                                                                                                                                                                                                                                                                                                                                                                   | Vanities:<br>Elementi Novara, 2 drawer 750mm, French<br>Oak<br>Showers:<br>Arena curved with moulded wall<br>Bath:<br>Elementi Diseno back-to-wall 1700mm<br>Basin mixers:<br>Elementi Cura                                                        |            | Polished edge direct fix—1000×750mm Toilets: Elementi Uno back to wall Towel rails: Newtech 5 bar square—heated Shower / bath mixers: Elementi Cura             |    |
| N 1                                                                                                                                                                                                                                                                                                                                                                                                                                                                                                                                                                                                                                                                                                                                                                                                                                                                                                                                                                                                                                                                                                                                                                                                                                                                                                                                                                                                                                                                                                                                                                                                                                                                                                                                                                                                                                                                                                                                                                                                               | Vanities:         Elementi Novara, 2 drawer 750mm, French Oak         Showers:         Arena curved with moulded wall         Bath:         Elementi Diseno back-to-wall 1700mm         Basin mixers:         Elementi Cura         Shower slides: |            | Polished edge direct fix—1000×750mm Toilets: Elementi Uno back to wall Towel rails: Newtech 5 bar square—heated Shower / bath mixers: Elementi Cura Bath spout: |    |