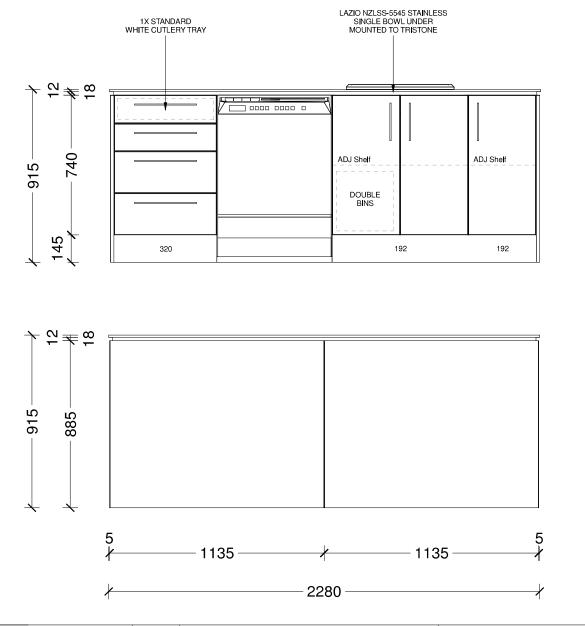

1 22/04/2025 **25066** 

Designer:

Dwg:

| Designer:<br>Sarah Molyneux | Date:<br>24 Feb 23 | Client:<br>Oakridge Homes       | BC Ref:<br>Job | Site Address: | Job#: Default | TRENDS   |
|-----------------------------|--------------------|---------------------------------|----------------|---------------|---------------|----------|
| Dwg:<br>Kitchen Elevation   | Scale:<br>1:20     | Customer:<br>The Maple - Selwyn |                |               |               | KITCHENS |

| Designer:         | Date:     | Client:            | BC Ref: | Site Address: | Job#: Default |          |
|-------------------|-----------|--------------------|---------|---------------|---------------|----------|
| Sarah Molyneux    | 24 Feb 23 | Oakridge Homes     | Job     |               | Doradit       | TRENDS   |
| Dwg:              | Scale:    | Customer:          |         | 1             |               |          |
| Kitchen Elevation | 1:20      | The Maple - Selwyn |         |               |               | KITCHENS |

## Specification

| Kitchen, bench surface and splashback:       Kitchen sink:       Lazio NZLSS-55.45 single stainless steel sink       Image: Comparison on pagative detail. Tiled splashback full ison of the top dank of colour scheme         Kitchen tapware:       Elementi Uno Gooseneck       Image: Colour scheme       Kitchen handles:         Steef to plans and colour scheme       Image: Colour scheme       Image: Colour scheme       Image: Colour scheme         Kitchen tapware:       Elementi Uno Gooseneck       Image: Colour scheme       Image: Colour scheme       Image: Colour scheme         Oven:       Bosch HBET33BSOA       Image: Colour scheme       Image                                                                                                                                                                                                                                                                                                                                                                                                                                                                  | Kitchen and Laundry                                                                                                                                                                                                                                |            |                                                                                                                                                                 |    |
|-------------------------------------------------------------------------------------------------------------------------------------------------------------------------------------------------------------------------------------------------------------------------------------------------------------------------------------------------------------------------------------------------------------------------------------------------------------------------------------------------------------------------------------------------------------------------------------------------------------------------------------------------------------------------------------------------------------------------------------------------------------------------------------------------------------------------------------------------------------------------------------------------------------------------------------------------------------------------------------------------------------------------------------------------------------------------------------------------------------------------------------------------------------------------------------------------------------------------------------------------------------------------------------------------------------------------------------------------------------------------------------------------------------------------------------------------------------------------------------------------------------------------------------------------------------------------------------------------------------------------------------------------------------------------------------------------------------------------------------------------------------------------------------------------------------------------------------------------------------------------------------------------------------------------------------------------------------------------------------------------------------------|----------------------------------------------------------------------------------------------------------------------------------------------------------------------------------------------------------------------------------------------------|------------|-----------------------------------------------------------------------------------------------------------------------------------------------------------------|----|
| 12mm benchtop on negative detail. Tiled splasbback full length of back bench/well.   *Refer to plans and colour scheme   Kitchen tapware:   Elementi Uno Gooseneck   Oven:   Bosch HBF133BSOA   Bosch HBF133BSOA   Bosch HBF133BSOA   Sted and Orlati 4062 Titanium   Rangehood:   Bosch DWB97DM50A   Laundry tub:   Aquatica Laundra Studio   *dependent on supply, similar fitting to be used if   avaitable   Besch DWB97DM50A   Steveron 1Lblack   Steveron 1Lblack   Steveron 1Lblack   Steveron 1Lblack   Showers:   Arena curved with moulded wall   Besch DURB Dock-to-wall 1700mm   Shower Sildes:   Basin mixers:   Elementi Cura   Shower / bath mixers:   Elementi Cura   Shower / bath mixers:   Elementi Cura                                                                                                                                                                                                                                                                                                                                                                                                                                                                                                                                                                                                                                                                                                                                                                                                                                                                                                                                                                                                                                                                                                                                                                                                                                                                                       | Kitchen, bench surface and splashback:                                                                                                                                                                                                             |            | Kitchen sink:                                                                                                                                                   |    |
| Elementi Uno Gooseneck Stefano Orlati 4062-Titanium   Over: Bosch HBF133BSOA   Bosch HBF133BSOA Image Stefano Orlati 4062-Titanium   Rangehood: Bosch PKE611K17A   Bosch DWB97DM50A Image Stefano Orlati 4062-Titanium   Laundry tub: Image Stefano Orlati 4062-Titanium   Aquatica Laundra Studio Image Stefano Orlati 4062-Titanium   Stefano Orlati 4000 Image Stefano Orlati 4062-Titanium   Aquatica Laundra Studio Image Stefano Orlati 4062-Titanium   Aquatica Laundra Studio Image Stefano Orlati 4062-Titanium   Stefano Orlati 4000 Image Stefano Orlati 4062-Titanium   Bathrooms Image Stefano Orlati 4062-Titanium   Showers: Toilets:   Arena curved with moulded wall Image Stefano   Image Stefano Orlati 4000 Image Stefano Orlati 4000×750mm   Bath: Image Stefano Orlati 4000   Basin mixers: Image Stefano Orlati 4000×750mm   Elementi Cura Image Stefano Orlati 4000×750mm   Shower / bath mixers: Image Stefano Orlati 4000×750mm   Elementi Cura Image Stefano Orlati 4000×750mm                                                                                                                                                                                                                                                                                                                                                                                                                                                                                                                                                                                                                           | 12mm benchtop on negative detail. Tiled splash back bench/wall.                                                                                                                                                                                    |            | Lazio NZLSS-5545 single stainless steel sink                                                                                                                    | Ø  |
| Oven: Bosch HBF133BSOA   Bosch HBF133BSOA Image Soch   Rangehood: Image Soch PKE611K17A   Bosch DWB97DM5OA Image Soch SMU2ITSO1A   Image Soch JWB97DM5OA Image Soch So                                                                                                                                                                                                                                                                                                                                                                                                                                                                                                                                                                                                                                                                                            | Kitchen tapware:                                                                                                                                                                                                                                   | $\bigcirc$ | Kitchen handles:                                                                                                                                                |    |
| Bosch HBF133BSOA Easch PKE611K17A   Rangehood: Dishwasher:   Bosch DWB97DM50A Image Construction   Laundry tub: Bosch SMU2ITS01A   Aquatica Laundra Studio Feature pendant:   Staverton 1L—black Image Construction   Vanities: Feature pendant:   Elementi Novara, 2 drawer 750mm, French Image Construction   Showers: Toilets:   Arena curved with moulded wall Image Construction   Bath: Elementi Uno back to wall   Elementi Diseno back-to-wall 1700mm Image Construction   Shower sildes: Image Construction   Shower sildes: Image Construction                                                                                                                                                                                                                                                                                                                                                                                                                                                                                                                                                                                                                                                                                                                                                                                                                                                                                                                                                                                                                                                                                                                                                                                                                                                                                                                                                                                                                                                          | Elementi Uno Gooseneck                                                                                                                                                                                                                             |            | Stefano Orlati 4062— Titanium                                                                                                                                   |    |
| Rangehood:   Bosch DWB97DM50A   Laundry tub:   Aquatica Laundra Studio   Aquatica Laundra Studio   *dependent on supply, similar fitting to be used if   unavailable <b>Bathrooms</b> Vanities:   Elementi Novara, 2 drawer 750mm, French   Oak <b>Mirrors:</b> Polished edge direct fix—1000×750mm <b>Foliets:</b> Elementi Diseno back-to-wall 1700mm <b>Showers:</b> Arena curved with moulded wall <b>Towel rails:</b> Newtech 5 bar square—heated Newtech 5 bar square—heated <b>Shower / bath mixers:</b> Elementi Cura <b>Shower slides: Bath spout:</b>                                                                                                                                                                                                                                                                                                                                                                                                                                                                                                                                                                                                                                                                                                                                                                                                                                                                                                                                                                                                                                                                                                                                                                                                                                                                                                                                                                                                                                                   | Oven:                                                                                                                                                                                                                                              |            | Ceramic cooktop:                                                                                                                                                |    |
| Bosch DWB97DM50A Bosch SMU2ITS01A   Laundry tub: Feature pendant:   Aquatica Laundra Studio Staverton 1L—black   dependent on supply, similar fitting to be used if Staverton 1L—black   Bathrooms Mirrors:   Polished edge direct fix—1000×750mm Image: Staverton 1D   Showers: Toilets:   Arena curved with moulded wall Image: Staverton 1D   Bath: Image: Staverton 1D   Elementi Diseno back-to-wall 1700mm Image: Staverton 1D   Basin mixers: Image: Staverton 1D   Elementi Cura Image: Staverton 1D   Shower slides: Staverton 1D                                                                                                                                                                                                                                                                                                                                                                                                                                                                                                                                                                                                                                                                                                                                                                                                                                                                                                                                                                                                                                                                                                                                                                                                                                                                                                                                                                                                                                                                        | Bosch HBF133BSOA                                                                                                                                                                                                                                   |            | Bosch PKE611K17A                                                                                                                                                |    |
| Laundry tub:   Aquatica Laundra Studio   *dependent on supply, similar fitting to be used if   unavailable   Bathrows   Arena curved with moulded wall   Dath:   Elementi Diseno back-to-wall 1700mm   Elementi Cura   Shower slides:   Shower slides:                                                                                                                                                                                                                                                                                                                                                                                                                                                                                                                                                                                                                                                                                                                                                                                                                                                                                                                                                                                                                                                                                                                                                                                                                                                                                                                                                                                                                                                                                                                                                                                                                                                                                                                                                            | Rangehood:                                                                                                                                                                                                                                         |            | Dishwasher:                                                                                                                                                     |    |
| Aquatica Laundra Studio   *dependent on supply, similar fitting to be used if   Bathrooms   Vanities:   Elementi Novara, 2 drawer 750mm, French   Oak     Folished edge direct fix—1000×750mm     Showers:   Arena curved with moulded wall     Toilets:   Elementi Diseno back-to-wall 1700mm     Towel rails:   Basin mixers:   Elementi Cura     Shower slides:     Shower slides:     Shower slides:                                                                                                                                                                                                                                                                                                                                                                                                                                                                                                                                                                                                                                                                                                                                                                                                                                                                                                                                                                                                                                                                                                                                                                                                                                                                                                                                                                                                                                                                                                                                                                                                          | Bosch DWB97DM50A                                                                                                                                                                                                                                   |            | Bosch SMU2ITS01A                                                                                                                                                |    |
| *dependent on supply, similar fitting to be used if   Bathrooms   Vanities:   Elementi Novara, 2 drawer 750mm, French   Oak     Showers:   Arena curved with moulded wall     Toilets:   Elementi Diseno back-to-wall 1700mm     Towel rails:   Newtech 5 bar square—heated     Basin mixers:   Elementi Cura     Shower slides:     Bath spout:     Tower slides:                                                                                                                                                                                                                                                                                                                                                                                                                                                                                                                                                                                                                                                                                                                                                                                                                                                                                                                                                                                                                                                                                                                                                                                                                                                                                                                                                                                                                                                                                                                                                                                                                                                | Laundry tub:                                                                                                                                                                                                                                       | A DAY      | Feature pendant:                                                                                                                                                | T  |
| unavailable   Bathrooms   Vanities:   Elementi Novara, 2 drawer 750mm, French   Oak     Showers:   Arena curved with moulded wall     Toilets:   Elementi Diseno back-to-wall 1700mm     Towel rails:   Elementi Cura     Shower slides:     Bath spout:     Shower slides:                                                                                                                                                                                                                                                                                                                                                                                                                                                                                                                                                                                                                                                                                                                                                                                                                                                                                                                                                                                                                                                                                                                                                                                                                                                                                                                                                                                                                                                                                                                                                                                                                                                                                                                                       |                                                                                                                                                                                                                                                    |            | Staverton 1L—black                                                                                                                                              |    |
| Vanities:   Elementi Novara, 2 drawer 750mm, French   Oak     Showers:   Arena curved with moulded wall     Toilets:   Elementi Uno back to wall     Bath:   Elementi Diseno back-to-wall 1700mm     Towel rails:   Newtech 5 bar square—heated     Basin mixers:   Elementi Cura     Shower slides:     Bath spout:     Shower slides:                                                                                                                                                                                                                                                                                                                                                                                                                                                                                                                                                                                                                                                                                                                                                                                                                                                                                                                                                                                                                                                                                                                                                                                                                                                                                                                                                                                                                                                                                                                                                                                                                                                                           |                                                                                                                                                                                                                                                    |            |                                                                                                                                                                 |    |
| Elementi Novara, 2 drawer 750mm, French   Oak   Polished edge direct fix—1000×750mm   Showers:   Arena curved with moulded wall     Image: |                                                                                                                                                                                                                                                    |            |                                                                                                                                                                 |    |
| Oak   Showers:   Arena curved with moulded wall   Image: Disense back-to-wall 1700mm   Bath:   Elementi Disense back-to-wall 1700mm   Image: Disense back-to-wall 1700m                                                                                                                                                                                                                                                                                                                                                                                                                                                                                                                                                                                                           | Bathrooms                                                                                                                                                                                                                                          |            |                                                                                                                                                                 |    |
| Arena curved with moulded wall Elementi Uno back to wall   Bath:   Elementi Diseno back-to-wall 1700mm   Basin mixers:   Elementi Cura   Shower / bath mixers:   Elementi Cura     Shower slides:     Bath spout:                                                                                                                                                                                                                                                                                                                                                                                                                                                                                                                                                                                                                                                                                                                                                                                                                                                                                                                                                                                                                                                                                                                                                                                                                                                                                                                                                                                                                                                                                                                                                                                                                                                                                                                                                                                                 |                                                                                                                                                                                                                                                    | ħ          | Mirrors:                                                                                                                                                        | 10 |
| Bath:   Elementi Diseno back-to-wall 1700mm   Basin mixers:   Elementi Cura   Shower / bath mixers:   Elementi Cura     Shower slides:     Bath spout:                                                                                                                                                                                                                                                                                                                                                                                                                                                                                                                                                                                                                                                                                                                                                                                                                                                                                                                                                                                                                                                                                                                                                                                                                                                                                                                                                                                                                                                                                                                                                                                                                                                                                                                                                                                                                                                            | <b>Vanities:</b><br>Elementi Novara, 2 drawer 750mm, French                                                                                                                                                                                        |            |                                                                                                                                                                 |    |
| Elementi Diseno back-to-wall 1700mm   Basin mixers:<br>Elementi Cura   Shower / bath mixers:<br>Elementi Cura   Bath spout:<br>Elementi Cura                                                                                                                                                                                                                                                                                                                                                                                                                                                                                                                                                                                                                                                                                                                                                                                                                                                                                                                                                                                                                                                                                                                                                                                                                                                                                                                                                                                                                                                                                                                                                                                                                                                                                                                                                                                                                                                                      | <b>Vanities:</b><br>Elementi Novara, 2 drawer 750mm, French<br>Oak                                                                                                                                                                                 |            | Polished edge direct fix—1000×750mm                                                                                                                             |    |
| Basin mixers:       Shower / bath mixers:         Elementi Cura       Elementi Cura         Shower slides:       Bath spout:                                                                                                                                                                                                                                                                                                                                                                                                                                                                                                                                                                                                                                                                                                                                                                                                                                                                                                                                                                                                                                                                                                                                                                                                                                                                                                                                                                                                                                                                                                                                                                                                                                                                                                                                                                                                                                                                                      | Vanities:<br>Elementi Novara, 2 drawer 750mm, French<br>Oak<br>Showers:                                                                                                                                                                            |            | Polished edge direct fix—1000×750mm Toilets:                                                                                                                    |    |
| Elementi Cura Elementi Cura Shower slides:                                                                                                                                                                                                                                                                                                                                                                                                                                                                                                                                                                                                                                                                                                                                                                                                                                                                                                                                                                                                                                                                                                                                                                                                                                                                                                                                                                                                                                                                                                                                                                                                                                                                                                                                                                                                                                                                                                                                                                        | Vanities:<br>Elementi Novara, 2 drawer 750mm, French<br>Oak<br>Showers:<br>Arena curved with moulded wall                                                                                                                                          |            | Polished edge direct fix—1000×750mm Toilets: Elementi Uno back to wall                                                                                          |    |
| Shower slides: Bath spout:                                                                                                                                                                                                                                                                                                                                                                                                                                                                                                                                                                                                                                                                                                                                                                                                                                                                                                                                                                                                                                                                                                                                                                                                                                                                                                                                                                                                                                                                                                                                                                                                                                                                                                                                                                                                                                                                                                                                                                                        | Vanities:<br>Elementi Novara, 2 drawer 750mm, French<br>Oak<br>Showers:<br>Arena curved with moulded wall<br>Bath:                                                                                                                                 |            | Polished edge direct fix—1000×750mm Toilets: Elementi Uno back to wall Towel rails:                                                                             |    |
|                                                                                                                                                                                                                                                                                                                                                                                                                                                                                                                                                                                                                                                                                                                                                                                                                                                                                                                                                                                                                                                                                                                                                                                                                                                                                                                                                                                                                                                                                                                                                                                                                                                                                                                                                                                                                                                                                                                                                                                                                   | Vanities:<br>Elementi Novara, 2 drawer 750mm, French<br>Oak<br>Showers:<br>Arena curved with moulded wall<br>Bath:<br>Elementi Diseno back-to-wall 1700mm                                                                                          |            | Polished edge direct fix—1000×750mm Toilets: Elementi Uno back to wall Towel rails: Newtech 5 bar square—heated                                                 |    |
| Elementi Rayne Elementi Uno                                                                                                                                                                                                                                                                                                                                                                                                                                                                                                                                                                                                                                                                                                                                                                                                                                                                                                                                                                                                                                                                                                                                                                                                                                                                                                                                                                                                                                                                                                                                                                                                                                                                                                                                                                                                                                                                                                                                                                                       | Vanities:<br>Elementi Novara, 2 drawer 750mm, French<br>Oak<br>Showers:<br>Arena curved with moulded wall<br>Bath:<br>Elementi Diseno back-to-wall 1700mm<br>Basin mixers:                                                                         |            | Polished edge direct fix—1000×750mm Toilets: Elementi Uno back to wall Towel rails: Newtech 5 bar square—heated Shower / bath mixers:                           |    |
|                                                                                                                                                                                                                                                                                                                                                                                                                                                                                                                                                                                                                                                                                                                                                                                                                                                                                                                                                                                                                                                                                                                                                                                                                                                                                                                                                                                                                                                                                                                                                                                                                                                                                                                                                                                                                                                                                                                                                                                                                   | Vanities:<br>Elementi Novara, 2 drawer 750mm, French<br>Oak<br>Showers:<br>Arena curved with moulded wall<br>Bath:<br>Elementi Diseno back-to-wall 1700mm<br>Basin mixers:<br>Elementi Cura                                                        |            | Polished edge direct fix—1000×750mm Toilets: Elementi Uno back to wall Towel rails: Newtech 5 bar square—heated Shower / bath mixers: Elementi Cura             |    |
| N 1                                                                                                                                                                                                                                                                                                                                                                                                                                                                                                                                                                                                                                                                                                                                                                                                                                                                                                                                                                                                                                                                                                                                                                                                                                                                                                                                                                                                                                                                                                                                                                                                                                                                                                                                                                                                                                                                                                                                                                                                               | Vanities:         Elementi Novara, 2 drawer 750mm, French Oak         Showers:         Arena curved with moulded wall         Bath:         Elementi Diseno back-to-wall 1700mm         Basin mixers:         Elementi Cura         Shower slides: |            | Polished edge direct fix—1000×750mm Toilets: Elementi Uno back to wall Towel rails: Newtech 5 bar square—heated Shower / bath mixers: Elementi Cura Bath spout: |    |