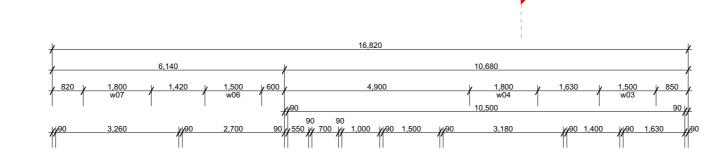

## **Floor Layout**

#### Floor Plan

Scale

This plan is developed for the purchaser and is copy right to Archiplus Ltd.

1:100 @ A3

#### **Building Area**

| Over Frame              | 152.80m²             |
|-------------------------|----------------------|
| Perimeter               | 57.00m               |
| Over Cladding           | 159.70m²             |
| Perimeter               | 57.96m               |
| Roof Area*              | 171.05m <sup>2</sup> |
| Perimeter               | 57.36m               |
| *Roof area includes fas | cia & gutter.        |

#### Floor Covering

Carpet (excl. Garage)

Vinyl Planks

| WINDOW SCHEDULE |       |       |
|-----------------|-------|-------|
| ID              | H     | W     |
| w01             | 2,130 | 960   |
| w02             | 2,130 | 2,100 |
| w03             | 1,400 | 1,500 |
| w04             | 2,130 | 1,800 |
| w05             | 2,130 | 1,800 |
| w06             | 1,400 | 1,500 |
| w07             | 2,130 | 1,800 |
| w08             | 1,400 | 600   |
| w09             | 1,400 | 600   |
| w10             | 1,100 | 1,200 |
| w11             | 1,400 | 1,500 |
| w12             | 1,100 | 1,200 |
| w13             | 1,400 | 1,500 |
| w14             | 2,130 | 960   |