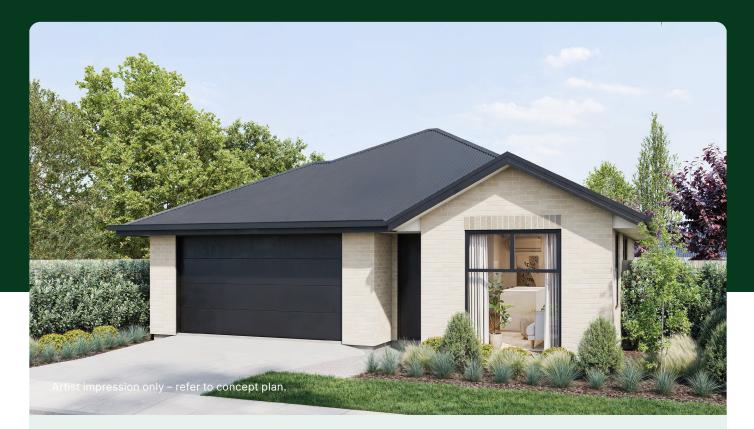

# Lot 156 Earlsbrook

Stage 1B, Earlsbrook, Lincoln

#### House & Land Package:

Family sized home featuring four bedrooms, master with ensuite, open plan kitchen living and dining, family bathroom and internal access garaging. Well appointed for the sun on a fully landscaped section, offering quality fixtures and fittings throughout.

## \$749,900

| Home area: 159m <sup>2</sup> |     |    |       |
|------------------------------|-----|----|-------|
| Section area:                |     |    | 368m² |
| <b>–</b> 4                   | 🖽 1 | 斎2 | ê 2   |