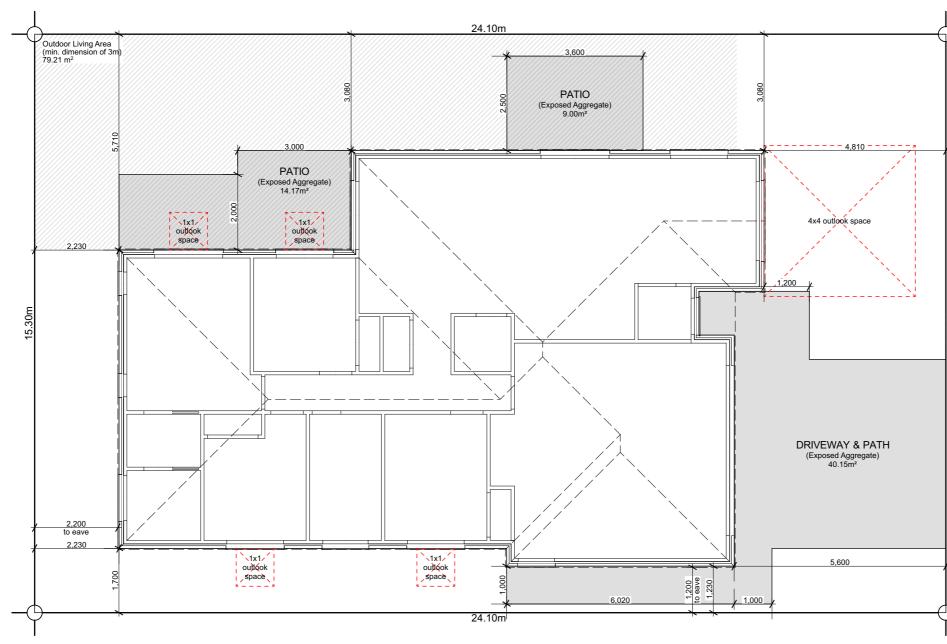

W E N D E L B O R N P R O P E R T Y L T D LOT 156 EARLSBROOK

LINCOLN

Issue Concept Design Site Plan

Scale

This plan is developed for the purchaser and is copy right to Archiplus Ltd.

1:100 @ A3

#### Site Info

| Site Address      | Earlsbrook<br>Lincoln |
|-------------------|-----------------------|
| Legal Description | Lot 156               |
| Site Area         | 368m²                 |
| Building Area     | 159.70m <sup>2</sup>  |
| Roof Area*        | 171.05m <sup>2</sup>  |
| Site Coverage     | 46.48%                |
|                   |                       |

Driveway stormwater runoff to road when it does not flow over a footpath. Otherwise driveway stormwater runoff to be collected and disposed via soak pit located within property.

All sealed driveway and patio areas to be min. 1:100 fall away from building.