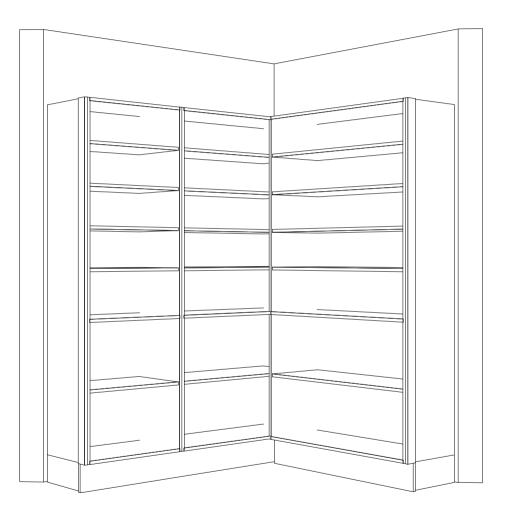

| Designer:<br>Sarah Molyneux   | Date:<br>24 Feb 23 | Client:<br>Oakridge Homes          | BC Ref:<br>Job | Site Address: | Job#: Default | TRENDS   |
|-------------------------------|--------------------|------------------------------------|----------------|---------------|---------------|----------|
| Dwg:<br>Pantry 3D Perspective | Scale:             | Customer:<br>The Maple - Pantry V2 | 2              |               |               | KITCHENS |