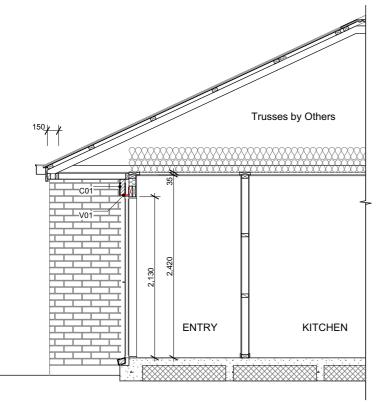

#### **Cross Sections**

Scale

This plan is developed for the purchaser and is copy right to Archiplus Ltd.

#### Section Keys

- C01 70 series brick on 50mm cavity over building wrap on timber framing.
- V01 100x100x6L shelf angle fixed to timber lintel with 75x10mm coach screw @ 450mm crs. Shelf angle sized as per Branz Appraised Two Storey Clay Brick Veneer Construction.
- W01 External walls 90x45mm studs @ 600mm crs, dwangs @ 800mm crs. Top plates 90x45 + 140x35mm.
- W02 Internal walls 90x45mm studs @ 600mm crs, dwangs @ 800mm crs.
- S01 Ribraft foundation.
- T01 Roof trusses as per Truss Design.
- R01 Colorsteel corrugate roofing over self-supported roof underlay on 70x45mm purlins on trusses.
- R02 Colorsteel Quad gutter on 185mm Colorsteel fascia.
- R03 75x55mm Colorsteel downpipes with wall brackets.
- J01 Low E Argon filled double glazed windows in thermally-broken powder coated aluminium frames. H3.1 timber reveals for painted finish.
- J02 Sectional garage door. H3.1 timber reveals for painted finish.
- B01 R2.6 wall insulation batts.
- B02 2 x R3.6 (165mm) double layer ceiling insulation batts.
- B03 R3.6 (130mm x 1200mm) Gutter Line insulation batts cut to size between the trusses and fit at the first 500mm from the centre of top plate. Maintain 25mm ventilation gap between top of insulation and roofing underlay.
- L01 4.5mm Hardie soffit linings for painted finish.
- L02 13mm Gib ceiling linings supported by 35mm Rondo ceiling battens @ 600mm crs. Stopped smooth for painted finish. (Wet area ceiling 13mm Gib Aqualine)
- L03 10mm Gib wall linings stopped smooth for painted finish. (Wet area wall 10mm Gib Aqualine)