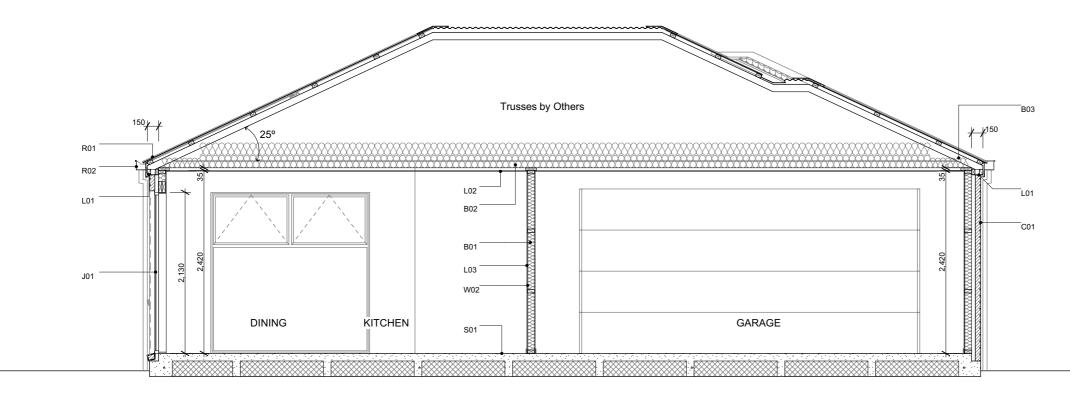

#### Section Keys

- C01 70 series brick on 50mm cavity over building wrap on timber framing.
- V01 100x100x6L shelf angle fixed to timber lintel with 75x10mm coach screw @ 450mm crs. Shelf angle sized as per Branz Appraised Two Storey Clay Brick Veneer Construction.
- W01 External walls 90x45mm studs @ 600mm crs, dwangs @ 800mm crs. Top plates 90x45 + 140x35mm.
- W02 Internal walls 90x45mm studs @ 600mm crs, dwangs @ 800mm crs.
- S01 Ribraft foundation.
- T01 Roof trusses as per Truss Design.
- R01 Colorsteel corrugate roofing over self-supported roof underlay on 70x45mm purlins on trusses.
- R02 Colorsteel Quad gutter on 185mm Colorsteel fascia.
- R03 75x55mm Colorsteel downpipes with wall brackets.
- J01 Low E Argon filled double glazed windows in thermally-broken powder coated aluminium frames. H3.1 timber reveals for painted finish.
- J02 Sectional garage door. H3.1 timber reveals for painted finish.
- B01 R2.6 wall insulation batts.
- B02 2 x R3.6 (165mm) double layer ceiling insulation batts.
- B03 R3.6 (130mm x 1200mm) Gutter Line insulation batts cut to size between the trusses and fit at the first 500mm from the centre of top plate. Maintain 25mm ventilation gap between top of insulation and roofing underlay.
- L01 4.5mm Hardie soffit linings for painted finish.
- L02 13mm Gib ceiling linings supported by 35mm Rondo ceiling battens @ 600mm crs. Stopped smooth for painted finish. (Wet area ceiling 13mm Gib Aqualine)
- L03 10mm Gib wall linings stopped smooth for painted finish. (Wet area wall 10mm Gib Aqualine)