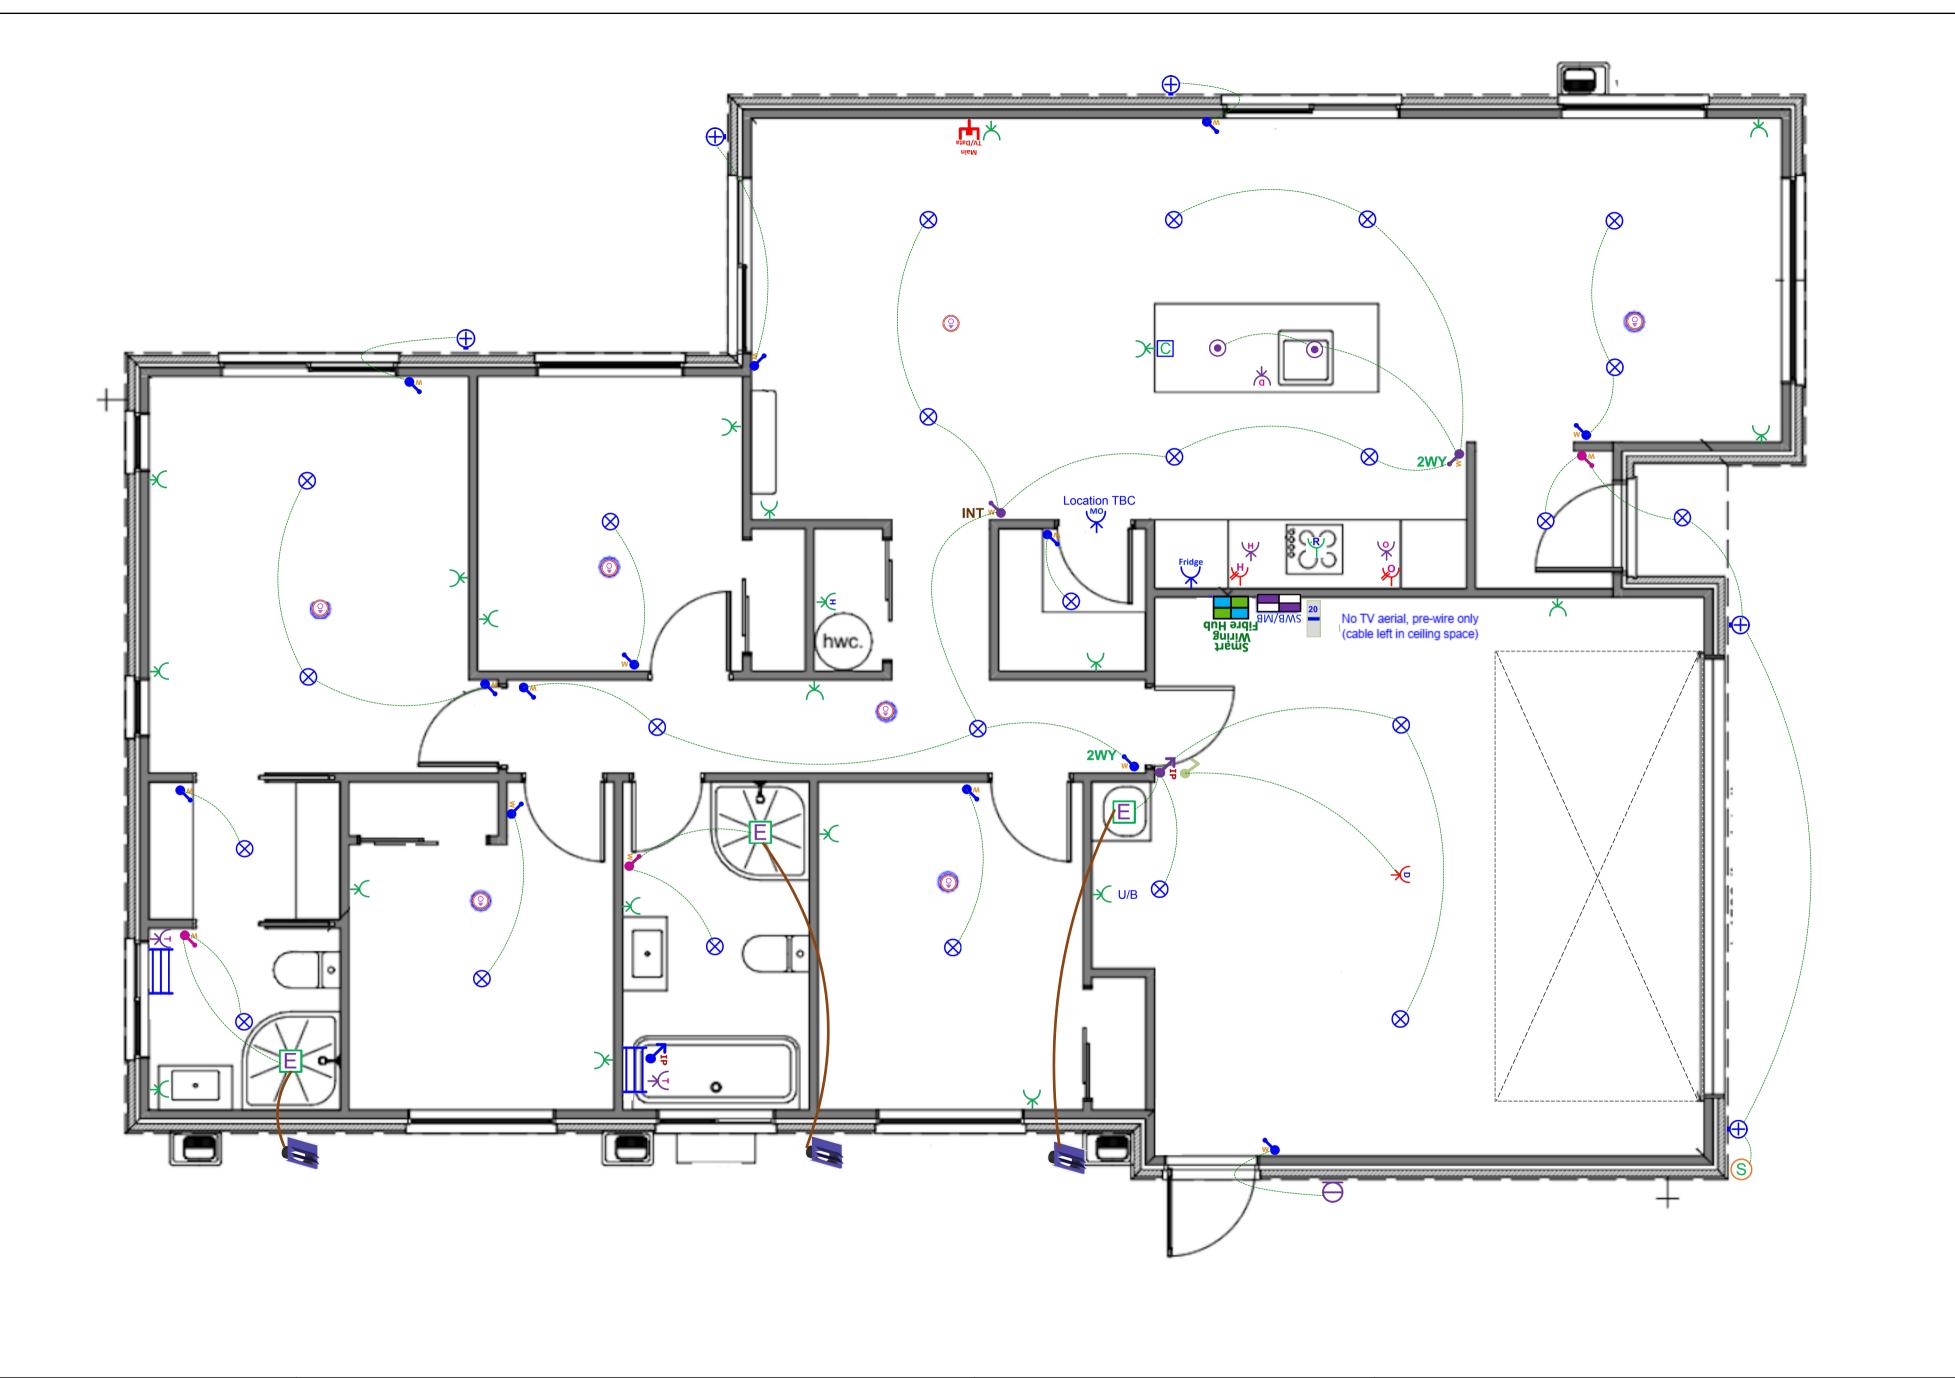

**Client Name:** Site Address: Acceptance Signature & Date:

Oakridge Homes The Maple V6 (Garage Left) Date: 28-04-2024 Plan Electrical & Lighting

Designed By: Mike Lew Phone: 03 338 42 03 338 4238 **Email & Web** info@smartsystems.net.nz smartsystems.net.nz

# Plan: The Maple V6 (Garage Left) -Electrical Design