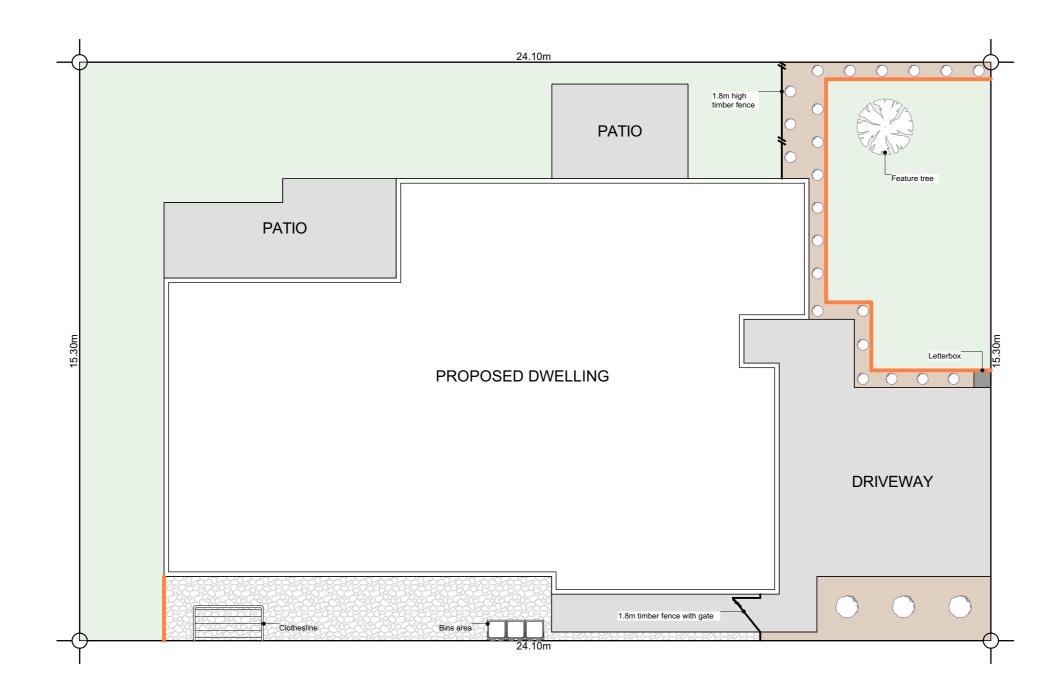

W E N D E L B O R N P R O P E R T Y L T D LOT 156 EARLSBROOK

LINCOLN

Issue Concept Design Site Plan

Scale

This plan is developed for the purchaser and is copy right to Archiplus Ltd.

1:100 @ A3

#### Site Info

| Site Address      | Earlsbrook<br>Lincoln |
|-------------------|-----------------------|
| Legal Description | Lot 156               |
| Site Area         | 368m²                 |
| Building Area     | 159.70m <sup>2</sup>  |
| Roof Area*        | 171.05m <sup>2</sup>  |
| Site Coverage     | 46.48%                |
|                   |                       |

Driveway stormwater runoff to road when it does not flow over a footpath. Otherwise driveway stormwater runoff to be collected and disposed via soak pit located within property.

All sealed driveway and patio areas to be min. 1:100 fall away from building.