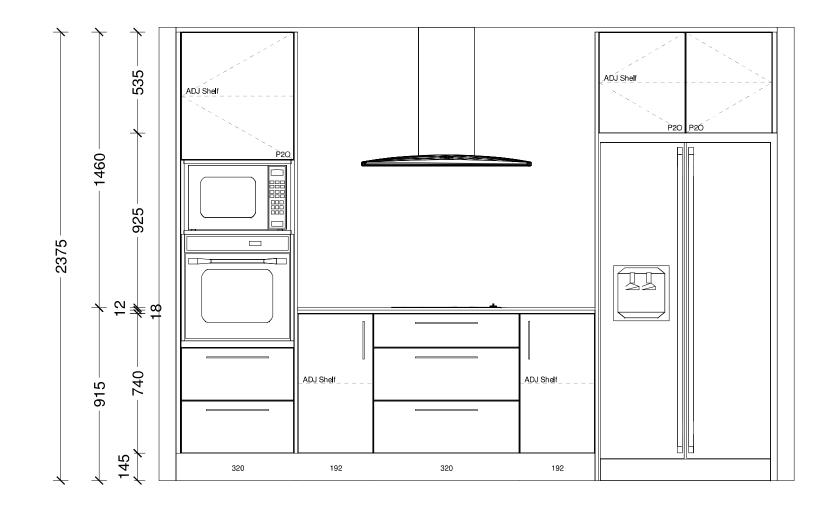

1 22/04/2025 **25066** 

Designer:

Dwg:

| Designer:<br>Sarah Molyneux | Date:<br>24 Feb 23 | Client:<br>Oakridge Homes       | BC Ref:<br>Job | Site Address: | Job#: Default | TRENDS   |
|-----------------------------|--------------------|---------------------------------|----------------|---------------|---------------|----------|
| Dwg:<br>Kitchen Elevation   | Scale:<br>1:20     | Customer:<br>The Maple - Selwyn |                |               |               | KITCHENS |

| Designer:         | Date:     | Client:            | BC Ref: | Site Address: | Job#: Default |          |
|-------------------|-----------|--------------------|---------|---------------|---------------|----------|
| Sarah Molyneux    | 24 Feb 23 | Oakridge Homes     | Job     |               | Doradit       | TRENDS   |
| Dwg:              | Scale:    | Customer:          |         | 1             |               |          |
| Kitchen Elevation | 1:20      | The Maple - Selwyn |         |               |               | KITCHENS |

#### <u>General</u>

| Main Cladding    | 70s Clay Brick     |
|------------------|--------------------|
| Feature Cladding | Nill               |
| Roof Pitch       | 25°                |
| Roofing          | Longrun Corrugated |
| Stud Height      | 2.42m              |
| Interior Door    | 1.98m high         |
| Wardrobe Door    | 2.20m high         |
| Cooktop          | Ceramic Cooktop    |

Note 1: Kitchen layout indicative only, refer to Kitchen Design for details.

Note 2: Bath, Ens & Laundry to have mechanical ventilation through fascia grille.