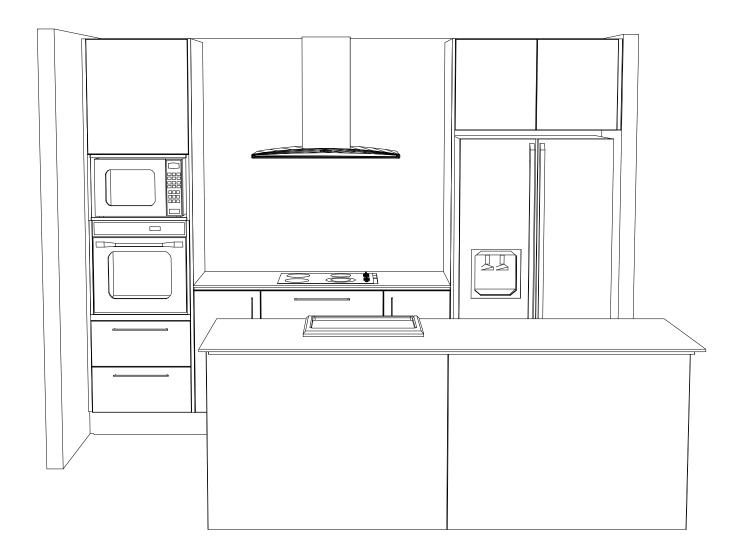

| Designer:<br>Sarah Molyneux               | Date:<br>24 Feb 23 | Client:<br>Oakridge Homes       | BC Ref:<br>Job | Site Address: | Job#: Default | TRENDS   |
|-------------------------------------------|--------------------|---------------------------------|----------------|---------------|---------------|----------|
| <sup>Dwg:</sup><br>Kitchen 3D Perspective | Scale:             | Customer:<br>The Maple - Selwyn |                |               |               | KITCHENS |