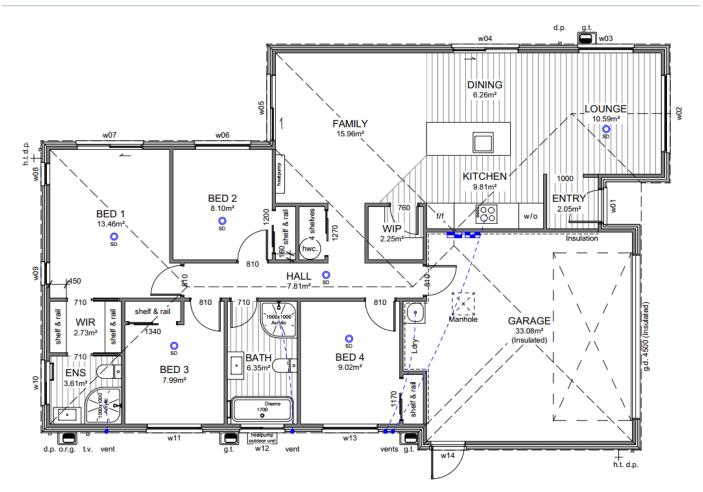

## **Floor Layout**

#### Floor Plan

Scale

This plan is developed for the purchaser and is copy right to Archiplus Ltd.

1:100 @ A3

#### **Building Area**

| Over Frame              | 152.80m²             |
|-------------------------|----------------------|
| Perimeter               | 57.00m               |
| Over Cladding           | 159.70m²             |
| Perimeter               | 57.96m               |
| Roof Area*              | 171.05m <sup>2</sup> |
| Perimeter               | 57.36m               |
| *Roof area includes fas | cia & gutter.        |

#### Floor Covering

Carpet (excl. Garage)

Vinyl Planks

| WINDOW SCHEDULE |       |       |
|-----------------|-------|-------|
| ID              | H     | W     |
| w01             | 2,130 | 960   |
| w02             | 2,130 | 2,100 |
| w03             | 1,400 | 1,500 |
| w04             | 2,130 | 1,800 |
| w05             | 2,130 | 1,800 |
| w06             | 1,400 | 1,500 |
| w07             | 2,130 | 1,800 |
| w08             | 1,400 | 600   |
| w09             | 1,400 | 600   |
| w10             | 1,100 | 1,200 |
| w11             | 1,400 | 1,500 |
| w12             | 1,100 | 1,200 |
| w13             | 1,400 | 1,500 |
| w14             | 2,130 | 960   |