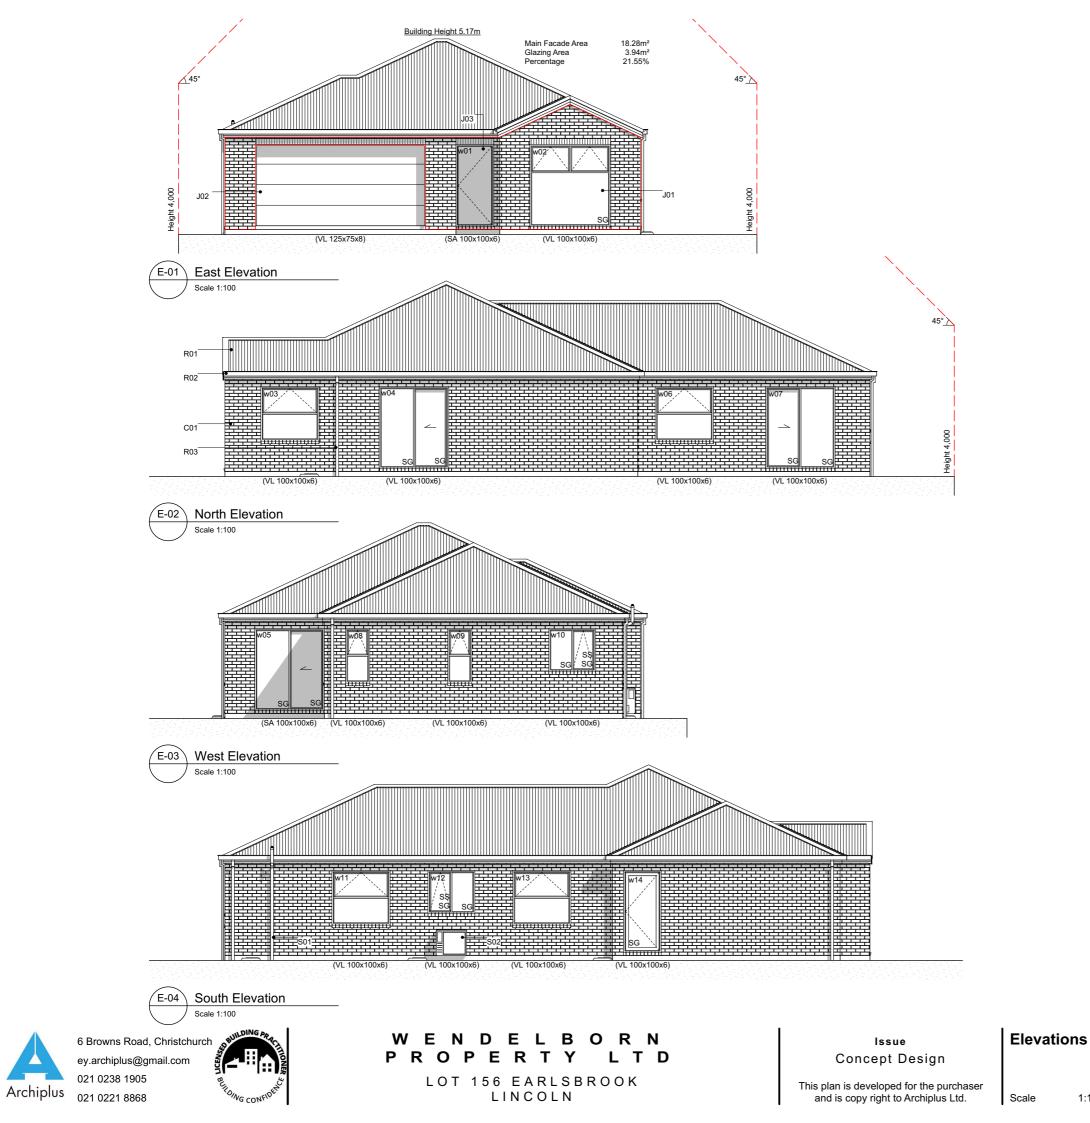

#### **Elevation Keys**

| C01 | 70 series brick on 50mm cavity.<br>Soldier brick course above w01 &<br>w02 windows door head and<br>garage door head. |
|-----|-----------------------------------------------------------------------------------------------------------------------|
| R01 | Colorsteel corrugate roofing.                                                                                         |
| R02 | Colorsteel Quad gutter supported by Colorsteel 185mm fascia.                                                          |
| R03 | Colorsteel 75x55mm downpipes.                                                                                         |
| J01 | Low E Argon filled double glazed<br>windows in thermally-broken<br>powder coated aluminium frames.                    |
| J02 | Sectional garage door.                                                                                                |
| J03 | APL entry door in thermally-broken powder coated aluminium frames.                                                    |
| S01 | Drainage vent pipe.                                                                                                   |
| S02 | Heatpump outdoor unit on wall<br>bracket.                                                                             |

#### <u>Legend</u>

| w01 | Window ID     |
|-----|---------------|
| SS  | Security Stay |
| SG  | Safety Glass  |
| VL  | Veneer Lintel |
| SA  | Shelf Angle   |

#### General Notes

Driveway to fall from 20mm max. below garage rebate.

Veneer lintels fixing

Minimum seating into adjacent veneer. On openings up to and including 2.0 m, a seating of 100 mm each side is required. On openings over 2.0 m, a seating of 200 mm is required.

Veneer lintels sizing as per Branz Appraised Two Storey Clay Brick Veneer Construction -Made Easy, Table 5.0.

TABLE 5.0 – LINTEL BARS SUPPORTING VENEER OVER OPENINGS

| Max.Span (mm) | Size of Angle                 |
|---------------|-------------------------------|
| 3000 mm       | 80 x 80 x 6                   |
| 3500 mm       | 100 x 100 x 6 or 125 x 75 x 6 |
| 4500 mm       | 125 x 75 x 8                  |
| 4800 mm       | 125 x 75 x 10                 |