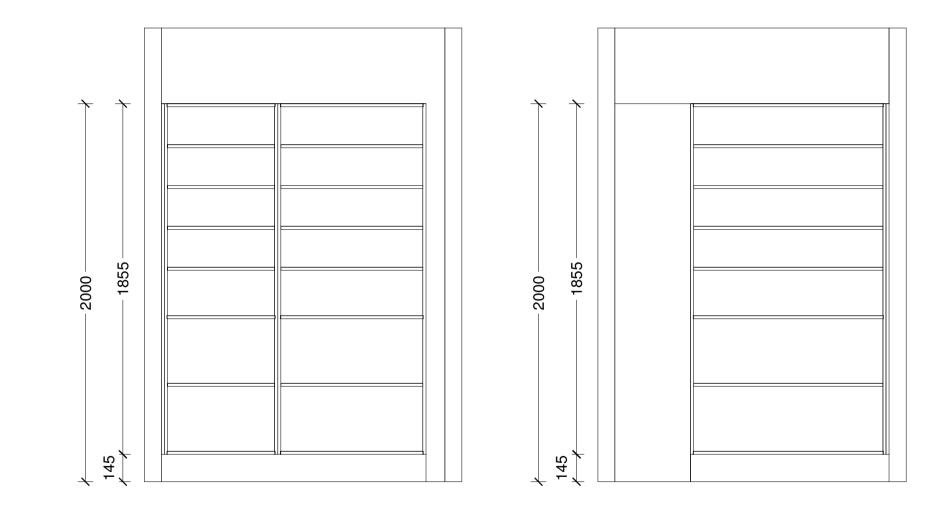

| Designer:<br>Sarah Molyneux | Date:<br>24 Feb 23 | Client:<br>Oakridge Homes          | BC Ref:<br>Job | Site Address: | Job#: Default | TRENDS   |
|-----------------------------|--------------------|------------------------------------|----------------|---------------|---------------|----------|
| Dwg:<br>Pantry Elevation    | Scale: 1:20        | Customer:<br>The Maple - Pantry V2 |                |               |               | KITCHENS |