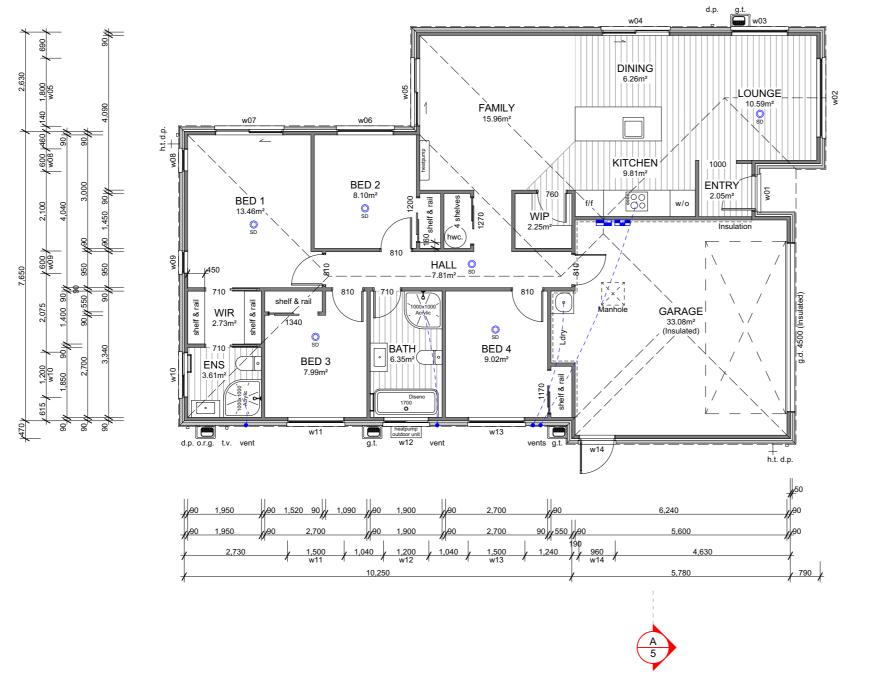

## **Floor Layout**

#### Floor Plan

Scale

This plan is developed for the purchaser and is copy right to Archiplus Ltd.

1:100 @ A3

#### House & Land Package:

Family sized home featuring four bedrooms, master with ensuite, open plan kitchen living and dining, family bathroom and internal access garaging. Well appointed for the sun on a fully landscaped section, offering quality fixtures and fittings throughout.

#### **Building Area**

| Over Frame              | 152.80m²             |
|-------------------------|----------------------|
| Perimeter               | 57.00m               |
| Over Cladding           | 159.70m²             |
| Perimeter               | 57.96m               |
| Roof Area*              | 171.05m <sup>2</sup> |
| Perimeter               | 57.36m               |
| *Roof area includes fas | cia & gutter.        |

#### Floor Covering

Carpet (excl. Garage)

Vinyl Planks

| WINDOW SCHEDULE |       |       |
|-----------------|-------|-------|
| ID              | H     | W     |
| w01             | 2,130 | 960   |
| w02             | 2,130 | 2,100 |
| w03             | 1,400 | 1,500 |
| w04             | 2,130 | 1,800 |
| w05             | 2,130 | 1,800 |
| w06             | 1,400 | 1,500 |
| w07             | 2,130 | 1,800 |
| w08             | 1,400 | 600   |
| w09             | 1,400 | 600   |
| w10             | 1,100 | 1,200 |
| w11             | 1,400 | 1,500 |
| w12             | 1,100 | 1,200 |
| w13             | 1,400 | 1,500 |
| w14             | 2,130 | 960   |