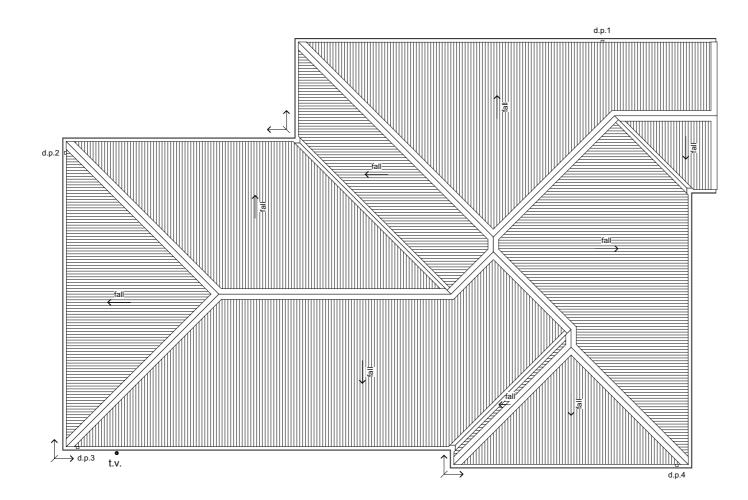

#### **Roof Plan**

Scale

This plan is developed for the purchaser and is copy right to Archiplus Ltd.

1:100 @ A3

### Roof Cladding

25° Colorsteel corrugate roofing over Thermakraft 215 roof underlay.

#### Fascia & Gutter

Colorsteel Quad gutter supported on 185mm Colorsteel fascia.

#### **Downpipes**

75x55mm Colorsteel downpipes with wall brackets.

#### Roof Penetrations

Seal all pipe penetrations with Dektite flashing kit as per specification.

#### Downpipe Catchment (Plan Area)

| d.p.1 | 44m² |
|-------|------|
| d.p.2 | 40m² |
| d.p.3 | 43m² |
| d.p.4 | 37m² |

#### Roof Bracings

Refer to truss design.

Revision Date File No.

1 22/04/2025 **25066** 

1:100 @ A3