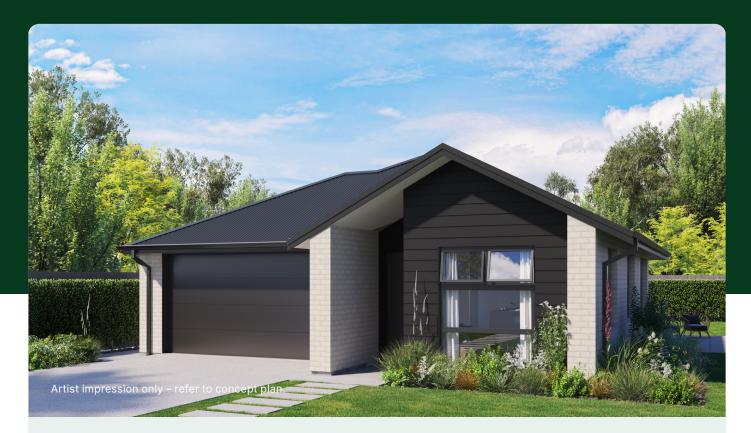

# Lot 159 Earlsbrook

Stage 1B, Earlsbrook, Lincoln

#### House & Land Package:

Family sized home featuring four bedrooms, master with ensuite, open plan kitchen living and dining, family bathroom and internal access garaging. Well appointed for the sun on a fully landscaped section, offering quality fixtures and fittings throughout.

# \$749,900

| Home area: 159m <sup>2</sup> |     |    | 159m <sup>2</sup> |
|------------------------------|-----|----|-------------------|
| Section area:                |     |    | 368m <sup>2</sup> |
| <b>–</b> 4                   | 🖽 1 | 斎2 | ê 2               |