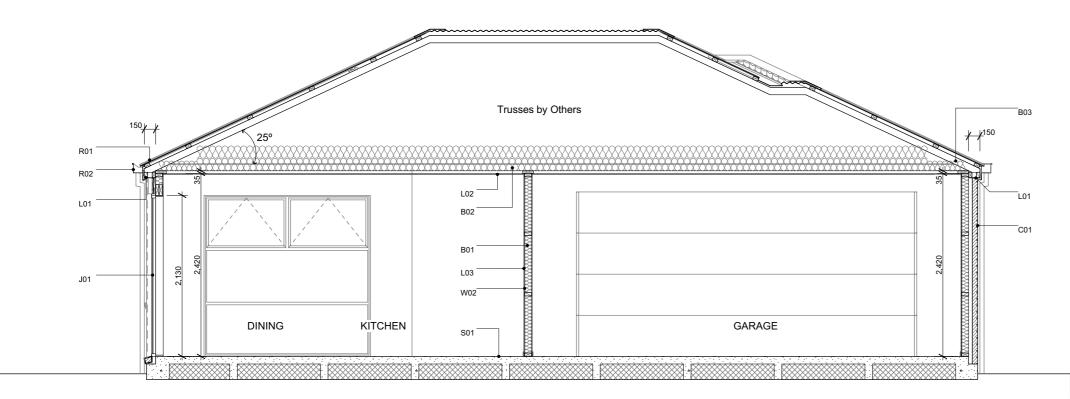

#### **Cross Sections**

Scale

This plan is developed for the purchaser and is copy right to Archiplus Ltd.

## Section Keys

- C01 70 series brick on 50mm cavity over building wrap on timber framing.
- C02 James Hardie Linea weatherboard on 20mm cavity battens over building wrap on timber framing.
- V01 100x100x6L veneer lintel with 100mm min. seating each side.
- W01 External walls 90x45mm studs @ 600mm crs, dwangs @ 800mm crs. Top plates 90x45 + 140x35mm.
- W02 Internal walls 90x45mm studs @ 600mm crs, dwangs @ 800mm crs.
- S01 Ribraft foundation.
- T01 Roof trusses as per Truss Design.
- T02 Extended truss top chords / outriggers to form raking soffit. Refer to Truss Design.
- R01 Colorsteel corrugate roofing over self-supported roof underlay on 70x45mm purlins on trusses.
- R02 Colorsteel Quad gutter on 185mm Colorsteel fascia.
- R03 75x55mm Colorsteel downpipes with wall brackets.
- J01 Low E Argon filled double glazed windows in thermally-broken powder coated aluminium frames. H3.1 timber reveals for painted finish.
- J02 Sectional garage door. H3.1 timber reveals for painted finish.
- B01 R2.6 wall insulation batts.
- B02 2 x R3.6 (165mm) double layer ceiling insulation batts.
- B03 R3.6 (130mm x 1200mm) Gutter Line insulation batts cut to size between the trusses and fit at the first 500mm from the centre of top plate. Maintain 25mm ventilation gap between top of insulation and roofing underlay.
- L01 4.5mm Hardie soffit linings for painted finish.
- L02 13mm Gib ceiling linings supported by 35mm Rondo ceiling battens @ 600mm crs. Stopped smooth for painted finish. (Wet area ceiling 13mm Gib Aqualine)
- L03 10mm Gib wall linings stopped smooth for painted finish. (Wet area wall 10mm Gib Aqualine)