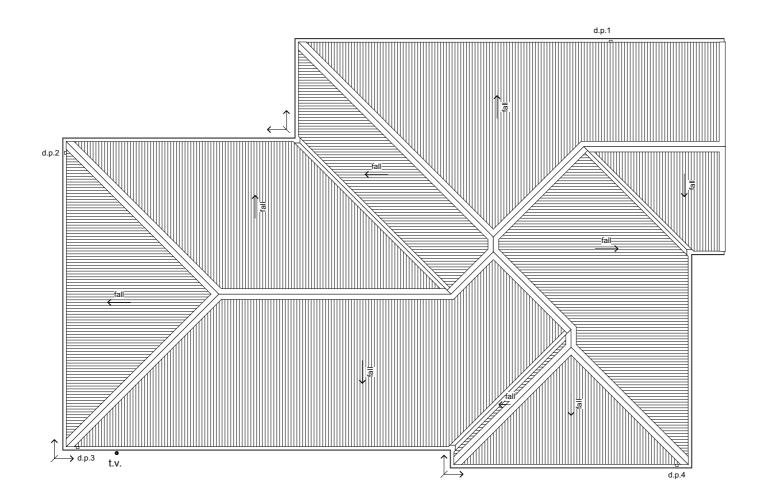

Revision Date File No.

1 22/04/2025 **25069**  Sheet No.

2

WENDELBORN PROPERTY LTD

LOT 159 EARLSBROOK LINCOLN Issue Concept Design **Roof Plan** 

Scale

This plan is developed for the purchaser and is copy right to Archiplus Ltd.

## Roof Cladding

25° Colorsteel corrugate roofing over Thermakraft 215 roof underlay.

#### Fascia & Gutter

Colorsteel Quad gutter supported on 185mm Colorsteel fascia.

#### **Downpipes**

75x55mm Colorsteel downpipes with wall brackets.

#### Roof Penetrations

Seal all pipe penetrations with Dektite flashing kit as per specification.

#### Downpipe Catchment (Plan Area)

| d.p.1 | 45m² |
|-------|------|
| d.p.2 | 40m² |
| d.p.3 | 43m² |
| d.p.4 | 38m² |

### Roof Bracings

Refer to truss design.

Revision Date File No.

1 22/04/2025 **25069** 

Elevations

Scale