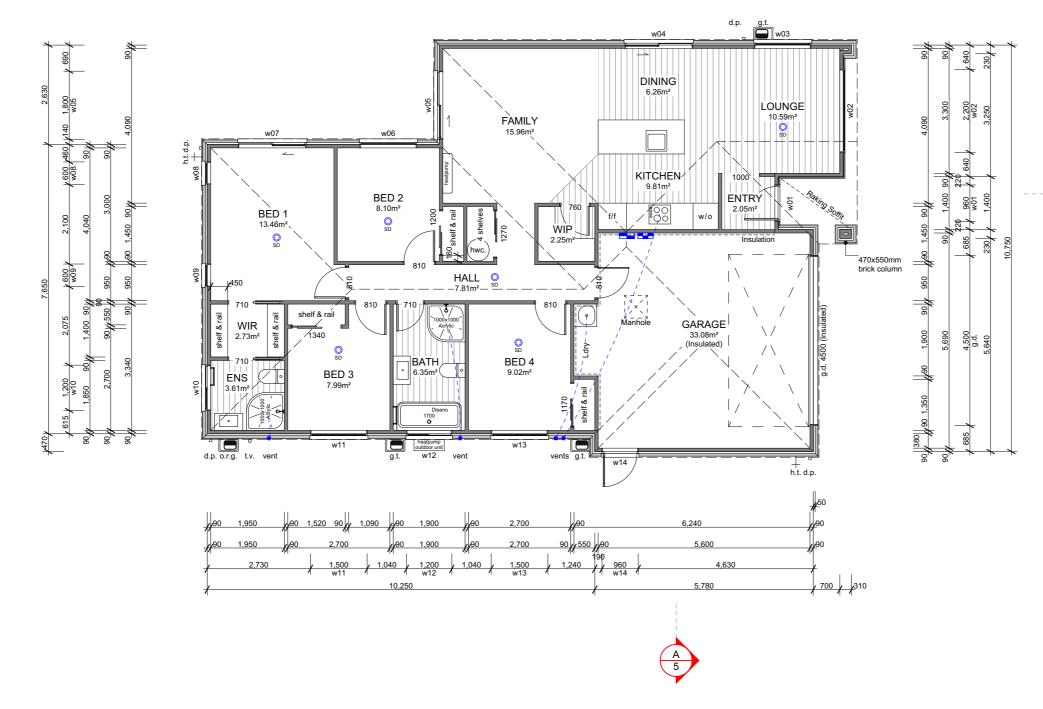

#### Floor Plan

Scale

This plan is developed for the purchaser and is copy right to Archiplus Ltd.

1:100 @ A3

Note 1: Kitchen layout indicative only, refer to Kitchen Design for details.

Note 2: Bath, Ens & Laundry to have mechanical ventilation through fascia grille.

#### Legend

<u>В</u> 5

| -       | Distribution Board &<br>Smart Meterbox                                   |
|---------|--------------------------------------------------------------------------|
|         | Data Box                                                                 |
| O<br>SD | Smoke Detector 10 year<br>long-life battery-operated<br>& interconnected |

#### Floor Covering

Carpet (excl. Garage)

Vinyl Planks

| WINDOW SCHEDULE |       |       |
|-----------------|-------|-------|
| ID              | Н     | W     |
| w01             | 2,130 | 960   |
| w02             | 2,130 | 2,200 |
| w03             | 1,400 | 1,500 |
| w04             | 2,130 | 1,800 |
| w05             | 2,130 | 1,800 |
| w06             | 1,400 | 1,500 |
| w07             | 2,130 | 1,800 |
| w08             | 1,400 | 600   |
| w09             | 1,400 | 600   |
| w10             | 1,100 | 1,200 |
| w11             | 1,400 | 1,500 |
| w12             | 1,100 | 1,200 |
| w13             | 1,400 | 1,500 |
| w14             | 2,130 | 960   |