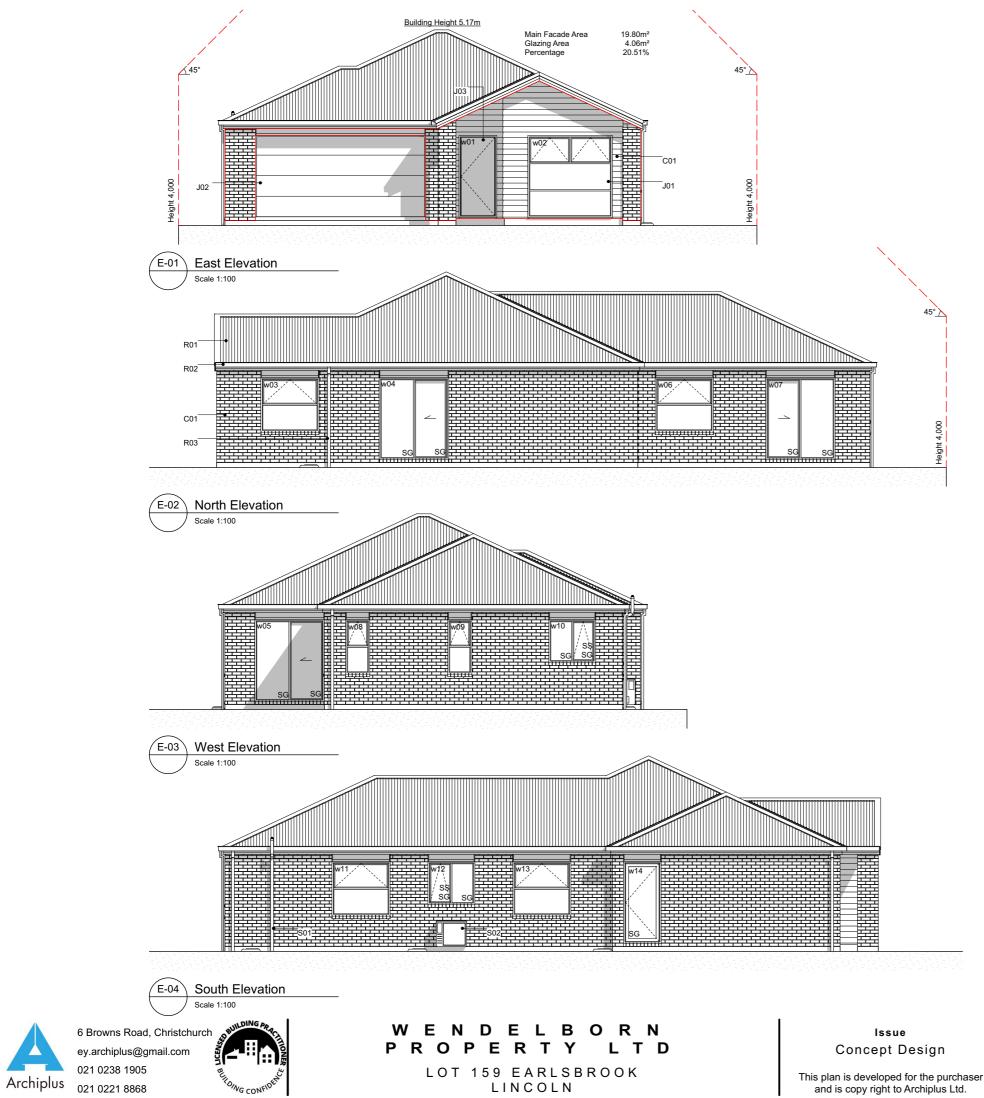

### Roof Bracings

Refer to truss design.

Revision Date File No.

1 22/04/2025 **25069** 

Elevations

Scale

## Elevation Keys

| C01 | 70 series brick on 50mm cavity.                                                                    |
|-----|----------------------------------------------------------------------------------------------------|
| C02 | James Hardie Linea weatherboard on 20mm cavity battens.                                            |
| R01 | Colorsteel corrugate roofing.                                                                      |
| R02 | Colorsteel Quad gutter supported by Colorsteel 185mm fascia.                                       |
| R03 | Colorsteel 75x55mm downpipes.                                                                      |
| J01 | Low E Argon filled double glazed<br>windows in thermally-broken<br>powder coated aluminium frames. |
| J02 | Sectional garage door.                                                                             |
| J03 | APL entry door in thermally-broken powder coated aluminium frames.                                 |
| S01 | Drainage vent pipe.                                                                                |
| S02 | Heatpump outdoor unit on wall<br>bracket.                                                          |

### <u>Legend</u>

| w01 | Window ID     |
|-----|---------------|
| SS  | Security Stay |
| SG  | Safety Glass  |

#### Floor Covering

Carpet (excl. Garage)

Vinyl Planks

| WINDOW SCHEDULE |       |       |
|-----------------|-------|-------|
| ID              | Н     | W     |
| w01             | 2,130 | 960   |
| w02             | 2,130 | 2,200 |
| w03             | 1,400 | 1,500 |
| w04             | 2,130 | 1,800 |
| w05             | 2,130 | 1,800 |
| w06             | 1,400 | 1,500 |
| w07             | 2,130 | 1,800 |
| w08             | 1,400 | 600   |
| w09             | 1,400 | 600   |
| w10             | 1,100 | 1,200 |
| w11             | 1,400 | 1,500 |
| w12             | 1,100 | 1,200 |
| w13             | 1,400 | 1,500 |
| w14             | 2,130 | 960   |