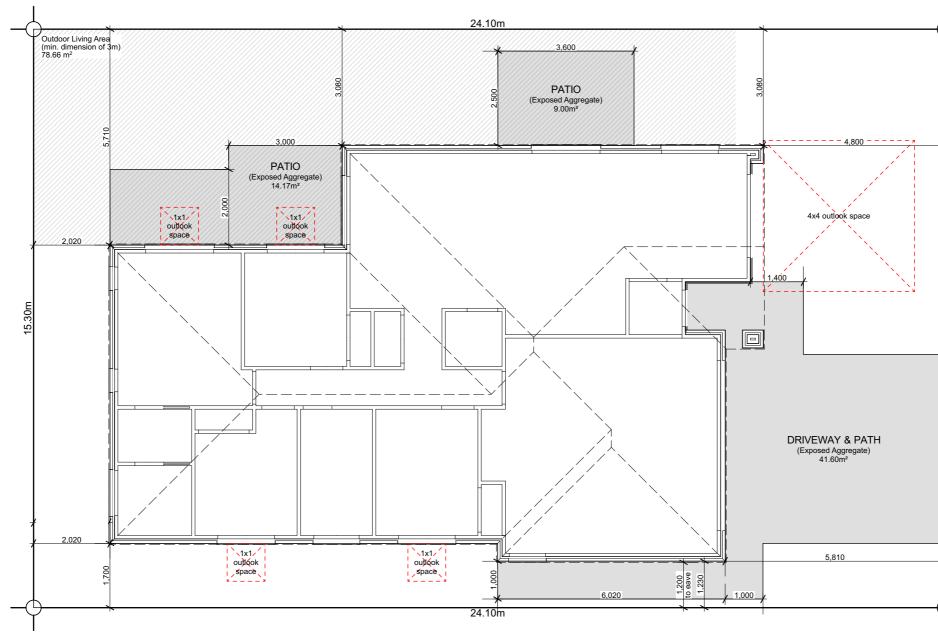

W E N D E L B O R N P R O P E R T Y L T D LOT 159 EARLSBROOK

LINCOLN

Issue Concept Design Site Plan

Scale

This plan is developed for the purchaser and is copy right to Archiplus Ltd.

1:100 @ A3

#### Site Info

| Site Address      | Earlsbrook<br>Lincoln |
|-------------------|-----------------------|
| Legal Description | Lot 159               |
| Site Area         | 368m²                 |
| Building Area     | 159.36m²              |
| Roof Area*        | 173.39m²              |
| Site Coverage     | 47.12%                |
|                   |                       |

#### Design Basis

| Wind Zone       | High      |
|-----------------|-----------|
| Earthquake Zone | 2         |
| Snow Zone       | N4 < 100m |
| Exposure Zone   | С         |

#### General Notes

All dimensions shown are to <u>face of</u> <u>foundation</u> unless noted otherwise.

Refer to Foundation Plan for foundation setout.

Refer to Drainage Plan for specific drainage info.

Refer to Sediment Control in Specification & implement where required.

Driveway stormwater runoff to road when it does not flow over a footpath. Otherwise driveway stormwater runoff to be collected and disposed via soak pit located within property.

All sealed driveway and patio areas to be min. 1:100 fall away from building.