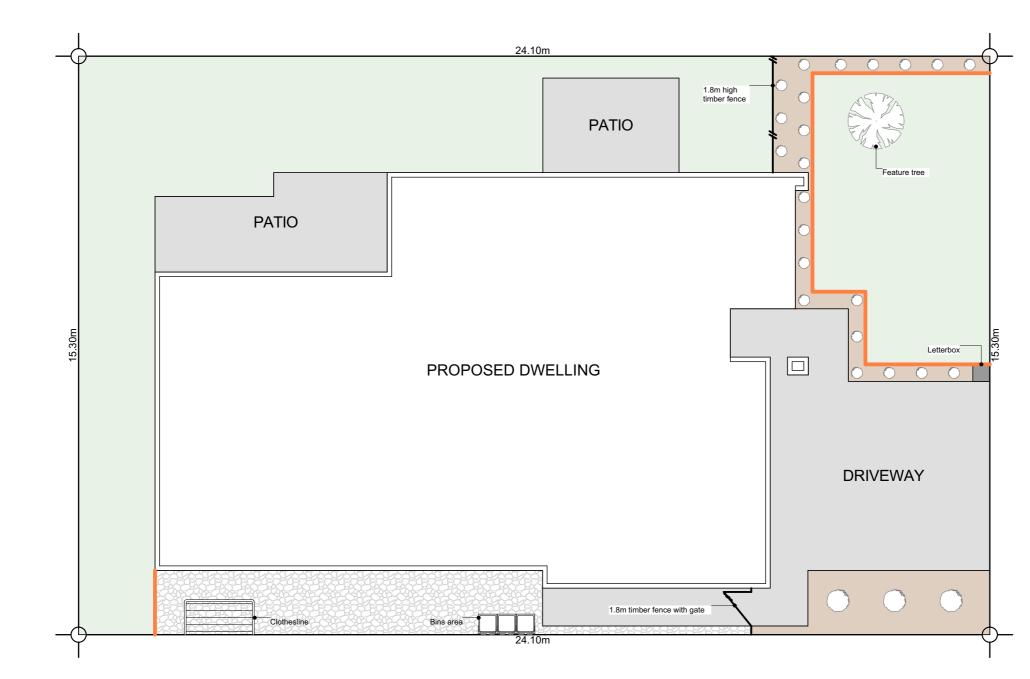

#### Landscape Plan

Scale

This plan is developed for the purchaser and is copy right to Archiplus Ltd.

1:100 @ A3

### Plants List for Garden Bed

Agapanthus Peter Pan - Dwarf blue Nile lily Acacia Limelight - Dwarf wattle

Choisya Ternata - Mexican orange blossom

Carex Secta - Makura sedge

Lavandula angustifolia 'Hidcote' - English Lavender

Pittosporum little gem

Thuja occidentalis Smaragd - Emerald Cedar

Viburnum tinus Eve Price

Azalea

Corokia geentys green

Pseudowintera colorata 'Red Leopard' -Horopito/Pepper tree

Camellia 'Cinnmon Cindy'

\*Planting species for garden bed are indicative-not to be limited to.

#### Legends

Lawn

Exposed Aggregate

Stonechip

Garden Bed with Bark

Feature tree (1.8m high) in front yard

Timber Batten Edging between garden bed & lawn/ stonechip

Revision Date File No.