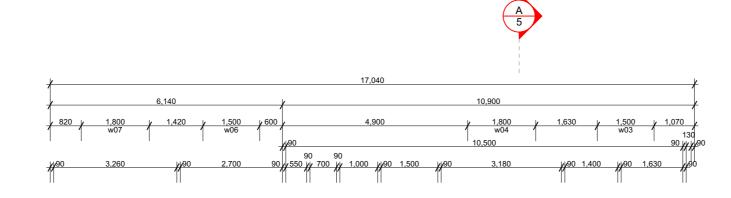

# **Floor Layout**

#### Floor Covering

Carpet (excl. Garage)

Vinyl Planks

| WINDOW SCHEDULE |       |       |
|-----------------|-------|-------|
| ID              | Н     | W     |
| w01             | 2,130 | 960   |
| w02             | 2,130 | 2,200 |
| w03             | 1,400 | 1,500 |
| w04             | 2,130 | 1,800 |
| w05             | 2,130 | 1,800 |
| w06             | 1,400 | 1,500 |
| w07             | 2,130 | 1,800 |
| w08             | 1,400 | 600   |
| w09             | 1,400 | 600   |
| w10             | 1,100 | 1,200 |
| w11             | 1,400 | 1,500 |
| w12             | 1,100 | 1,200 |
| w13             | 1,400 | 1,500 |
| w14             | 2,130 | 960   |