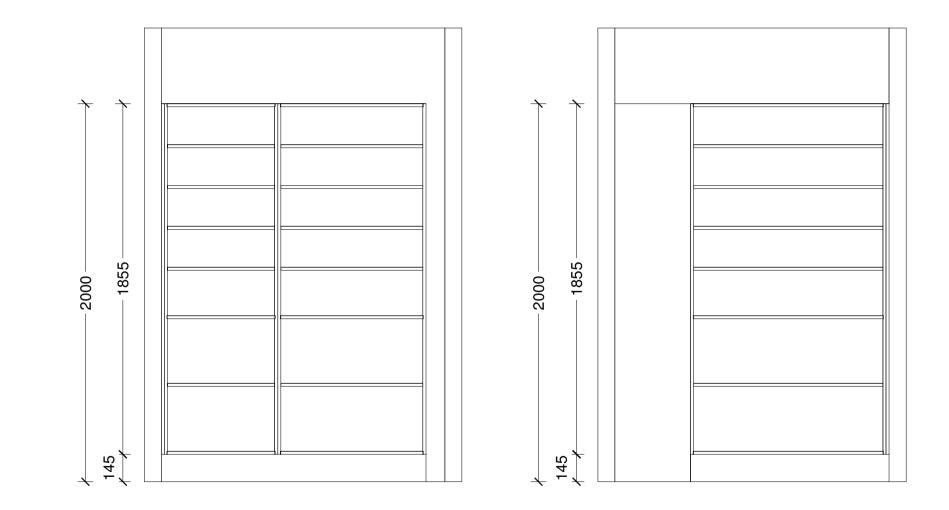

| Designer:<br>Sarah Molyneux | Date:<br>24 Feb 23 |                                    | BC Ref:<br>Job | Site Address: | Job#: Default | TRENDS   |
|-----------------------------|--------------------|------------------------------------|----------------|---------------|---------------|----------|
| Dwg:<br>Pantry Plan         | Scale: 1:20        | Customer:<br>The Maple - Pantry V2 |                |               |               | KITCHENS |

| Designer:<br>Sarah Molyneux | Date:<br>24 Feb 23 | Client:<br>Oakridge Homes          | BC Ref:<br>Job | Site Address: | Job#: Default | TRENDS   |
|-----------------------------|--------------------|------------------------------------|----------------|---------------|---------------|----------|
| Dwg:<br>Pantry Elevation    | Scale: 1:20        | Customer:<br>The Maple - Pantry V2 |                |               |               | KITCHENS |