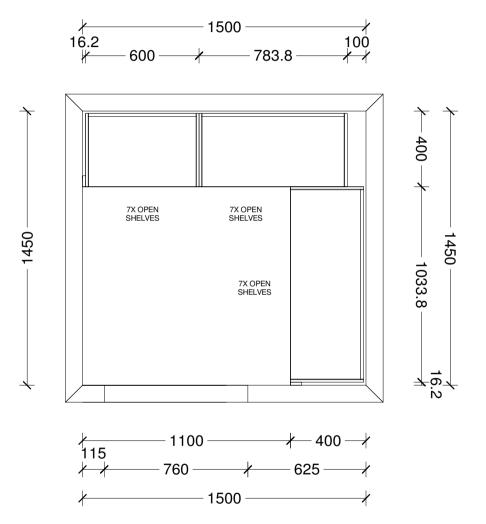

| Designer:<br>Sarah Molyneux | Date:<br>24 Feb 23 |                                    | BC Ref:<br>Job | Site Address: | Job#: Default | TRENDS   |
|-----------------------------|--------------------|------------------------------------|----------------|---------------|---------------|----------|
| Dwg:<br>Pantry Plan         | Scale: 1:20        | Customer:<br>The Maple - Pantry V2 |                |               |               | KITCHENS |

| Designer:<br>Sarah Molyneux | Date:<br>24 Feb 23 | Client:<br>Oakridge Homes          | BC Ref:<br>Job | Site Address: | Job#: Default | TRENDS   |
|-----------------------------|--------------------|------------------------------------|----------------|---------------|---------------|----------|
| Dwg:<br>Pantry Elevation    | Scale: 1:20        | Customer:<br>The Maple - Pantry V2 |                |               |               | KITCHENS |