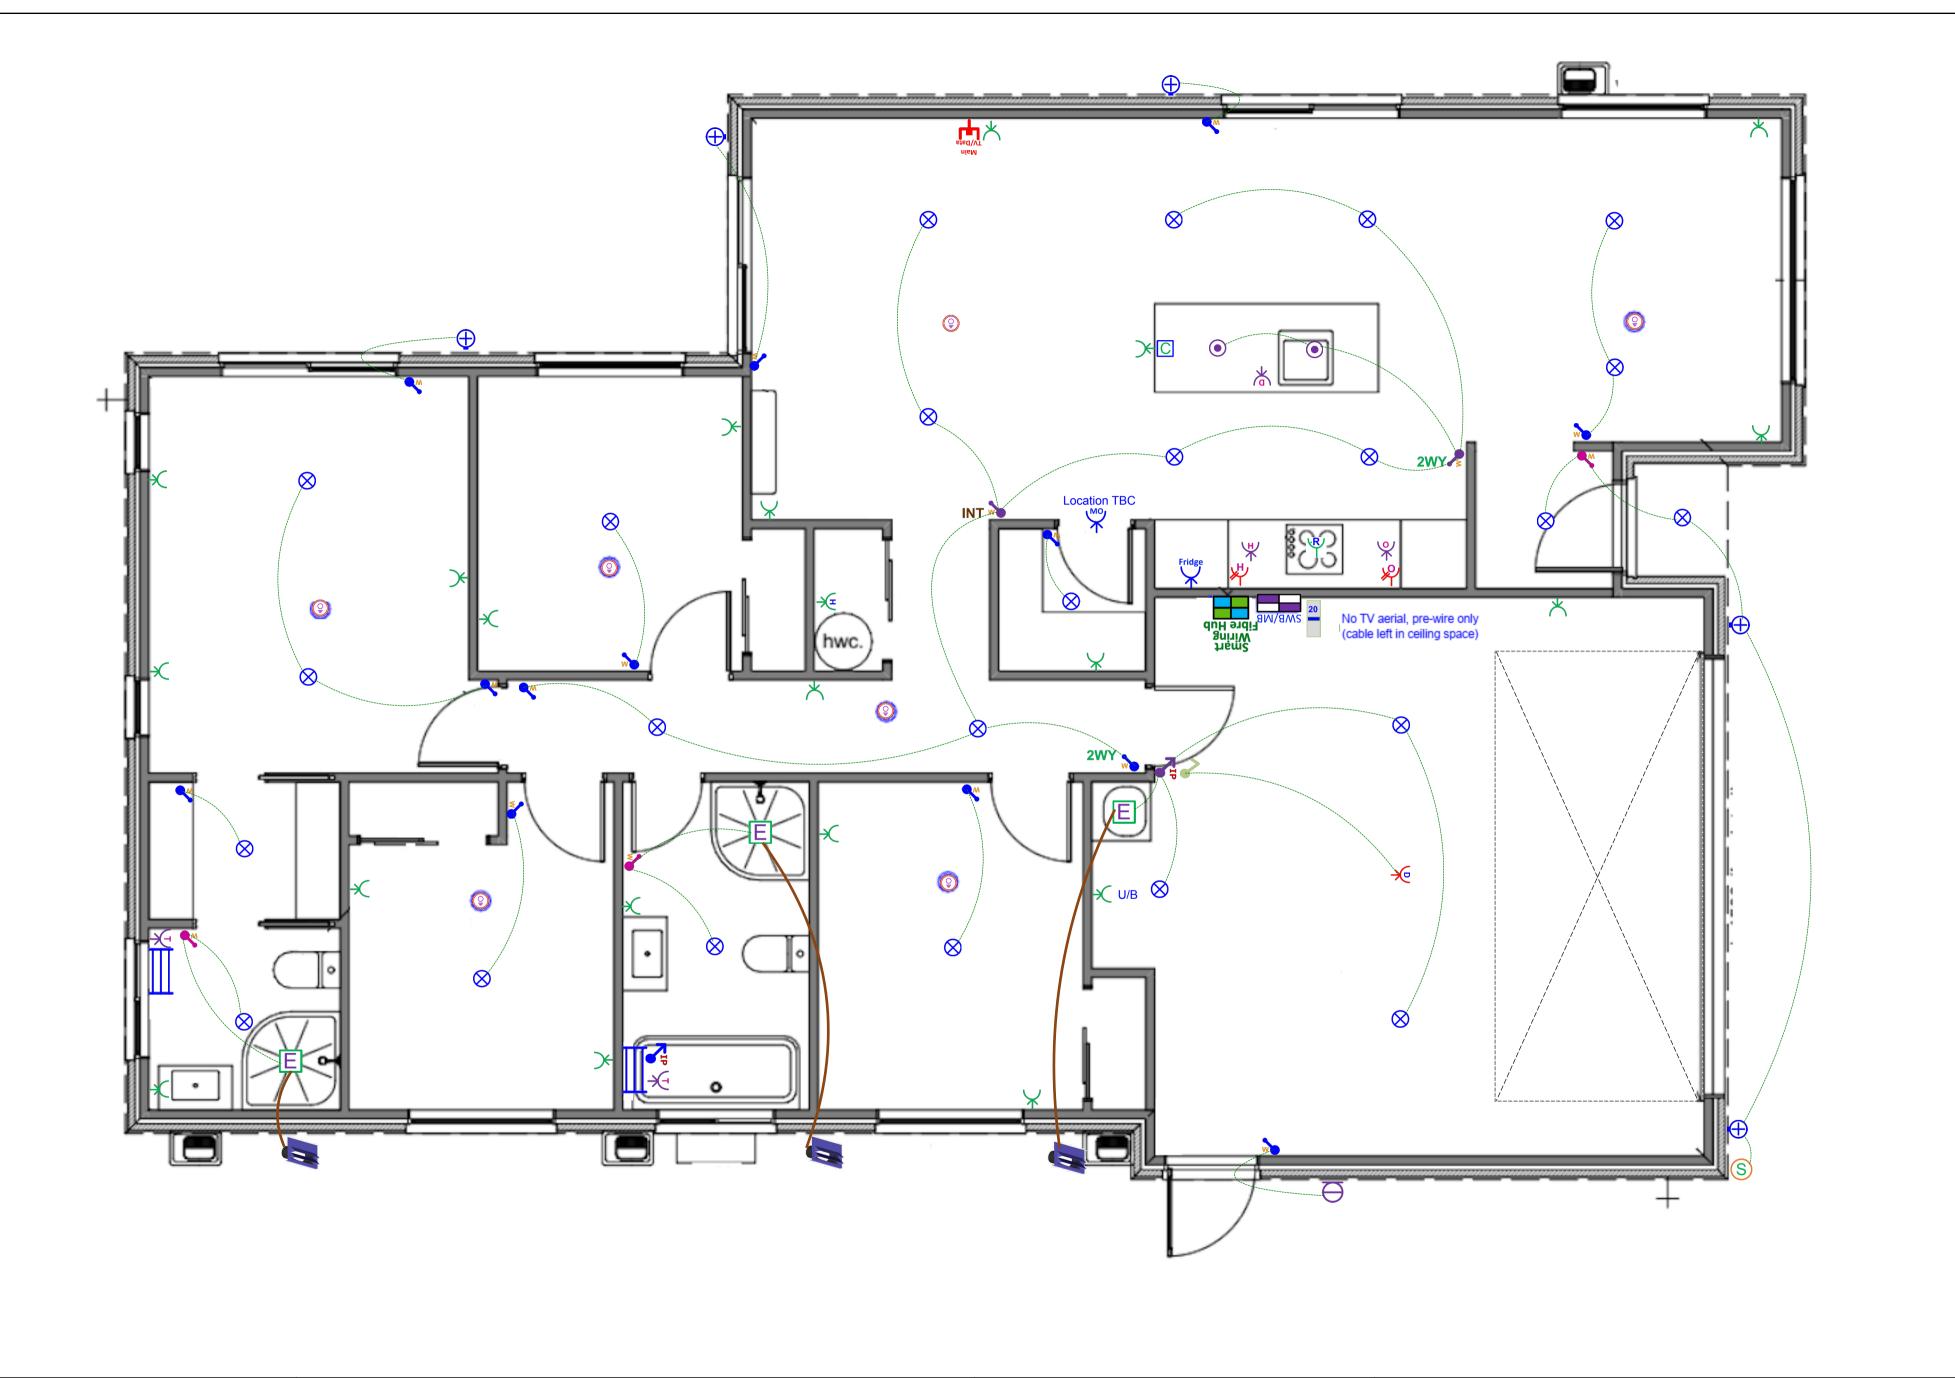

**Client Name:** Site Address: Acceptance Signature & Date:

Oakridge Homes The Maple V6 (Garage Left) Date: 28-04-2024 Plan Electrical & Lighting

Designed By: Mike Lew Phone: 03 338 42 03 338 4238 **Email & Web** info@smartsystems.net.nz smartsystems.net.nz

# Plan: The Maple V6 (Garage Left) -Electrical Design

#### **Electrical**

|                       | Item                                                                                                                  | Total |
|-----------------------|-----------------------------------------------------------------------------------------------------------------------|-------|
| SWB/MB                | Electrical Base with 34-Way Deep Combined Meter Switchboard (Single Phase)                                            | 1 EA  |
| R                     | Rangehood Single Switched Power Socket                                                                                | 1 EA  |
| Fridge                | Tradesave Slim Single Power Socket (White) 10A - Fridge                                                               | 1 EA  |
| ×                     | Tradesave Slim Single Power Socket (White) 10A - Microwave                                                            | 1 EA  |
| $\mathbf{a}$          | Tradesave Double Power Socket Horizontal (White) 10A                                                                  | 20 EA |
| С                     | Protective Capping for Socket Electrical in Joinery                                                                   | 1 EA  |
| ۶ę                    | Tradesave Slim Double Power Socket with Oven Isolator Switch (White) 10A                                              | 1 EA  |
| жŲ                    | Tradesave Slim Double Power Socket with Hob Isolator Switch (White) 10A                                               | 1 EA  |
| *                     | Tradesave Built-In Oven Hard-Wired Power Connection up to 20A (max)                                                   | 1 EA  |
| ₩                     | Tradesave Slim Electric Hob Hard-Wired Power Connection up to 32A (max)                                               | 1 EA  |
| ⋫                     | Tradesave Slim Dishwasher Power Socket (White)                                                                        | 1 EA  |
| $\mathbf{A}$          | Tradesave Garage Door Open/Close Press Switch (White)                                                                 | 1 EA  |
| $\mathbf{\mathbb{Y}}$ | Tradesave Slim Garage Door Power Socket (White)                                                                       | 1 EA  |
| #                     | Tradesave Slim Hot Water Cylinder Hard-Wired Power Connection (White)                                                 | 1 EA  |
| 20                    | Air Conditioning Circuit 20A MCB Installation For Heat Pump Circuit                                                   | 1 EA  |
|                       | Orca OM866S-10RF Wireless Interconnected Smoke Detector - Photoelectric 10-year battery life                          | 7 EA  |
| Ħ                     | Newtech ST65 Towel Rail 5-Bar Square Ladder 530 x 600mm (Chrome) - Excludes Circuit & Installation                    | 2 EA  |
| $\mathbf{Y}$          | Tradesave Slim Heated Towel Rail Circuit & Installation (Excludes supply of Towel Rail)                               | 2 EA  |
| Ε                     | Extractor Fan Inline 150mm with up to 6m of Duct                                                                      | 3 EA  |
|                       | Fascia Grille (Supplied By Others)                                                                                    | 3 EA  |
| S                     | External 180° Infrared Movement Surface Mounted Sensor Up to 12M Range,<br>Adjustable10sec - 15min time delay (White) | 1 EA  |
|                       |                                                                                                                       |       |