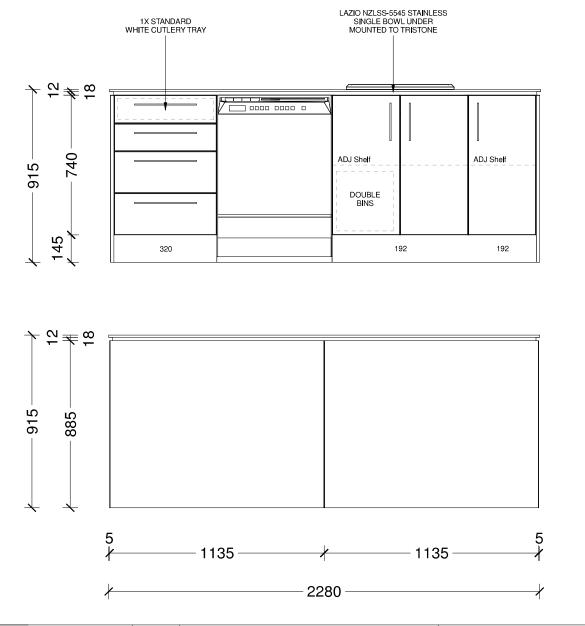

| Designer:         | Date:     | Client:            | BC Ref: | Site Address: | Job#: Default |          |
|-------------------|-----------|--------------------|---------|---------------|---------------|----------|
| Sarah Molyneux    | 24 Feb 23 | Oakridge Homes     | Job     |               | Doradit       | TRENDS   |
| Dwg:              | Scale:    | Customer:          |         | 1             |               |          |
| Kitchen Elevation | 1:20      | The Maple - Selwyn |         |               |               | KITCHENS |