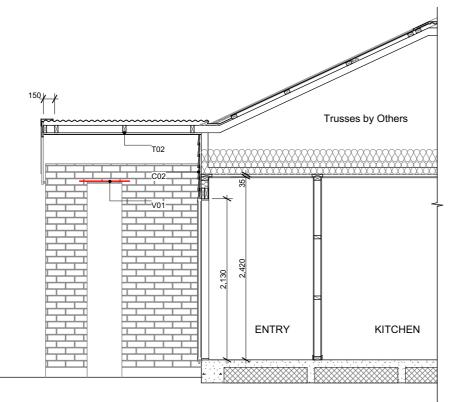

#### **Cross Sections**

Scale

This plan is developed for the purchaser and is copy right to Archiplus Ltd.

## Section Keys

- C01 70 series brick on 50mm cavity over building wrap on timber framing.
- C02 James Hardie Linea weatherboard on 20mm cavity battens over building wrap on timber framing.
- V01 100x100x6L veneer lintel with 100mm min. seating each side.
- W01 External walls 90x45mm studs @ 600mm crs, dwangs @ 800mm crs. Top plates 90x45 + 140x35mm.
- W02 Internal walls 90x45mm studs @ 600mm crs, dwangs @ 800mm crs.
- S01 Ribraft foundation.
- T01 Roof trusses as per Truss Design.
- T02 Extended truss top chords / outriggers to form raking soffit. Refer to Truss Design.
- R01 Colorsteel corrugate roofing over self-supported roof underlay on 70x45mm purlins on trusses.
- R02 Colorsteel Quad gutter on 185mm Colorsteel fascia.
- R03 75x55mm Colorsteel downpipes with wall brackets.
- J01 Low E Argon filled double glazed windows in thermally-broken powder coated aluminium frames. H3.1 timber reveals for painted finish.
- J02 Sectional garage door. H3.1 timber reveals for painted finish.
- B01 R2.6 wall insulation batts.
- B02 2 x R3.6 (165mm) double layer ceiling insulation batts.
- B03 R3.6 (130mm x 1200mm) Gutter Line insulation batts cut to size between the trusses and fit at the first 500mm from the centre of top plate. Maintain 25mm ventilation gap between top of insulation and roofing underlay.
- L01 4.5mm Hardie soffit linings for painted finish.
- L02 13mm Gib ceiling linings supported by 35mm Rondo ceiling battens @ 600mm crs. Stopped smooth for painted finish. (Wet area ceiling 13mm Gib Aqualine)
- L03 10mm Gib wall linings stopped smooth for painted finish. (Wet area wall 10mm Gib Aqualine)