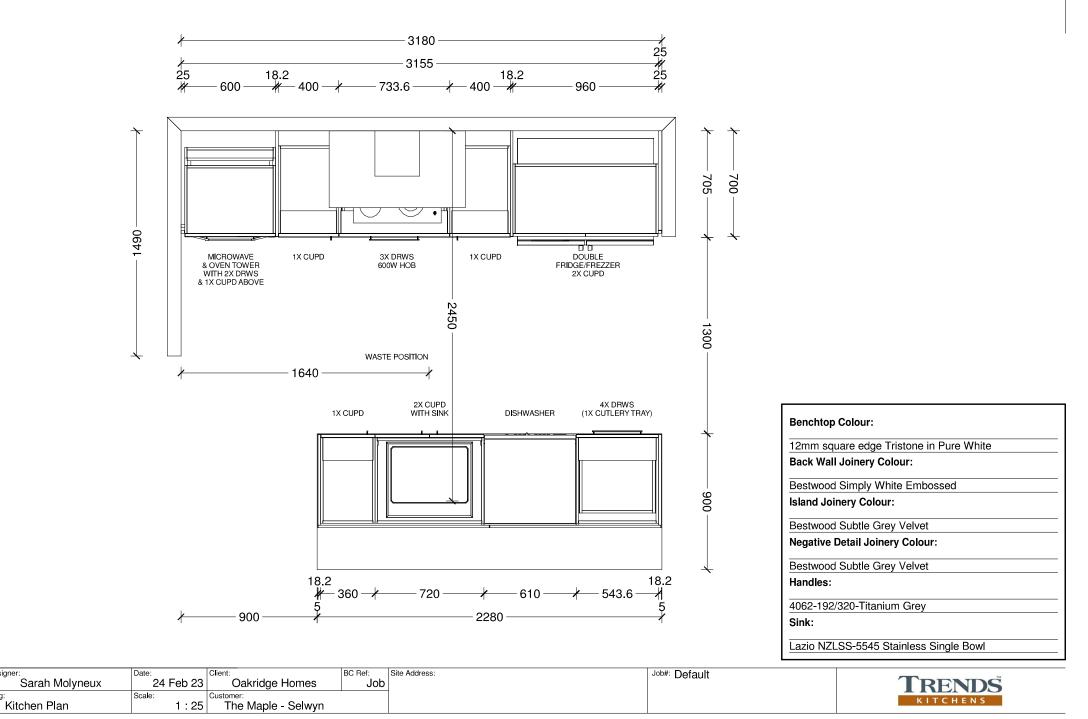

# **Floor Layout**

# Specification

| General                         |                                                                                                     |                                      |                                                                            |
|---------------------------------|-----------------------------------------------------------------------------------------------------|--------------------------------------|----------------------------------------------------------------------------|
| Guarantee:                      | Master Build 10-Year                                                                                | Insurance:                           | Builders All Risk                                                          |
| Warranty                        | 1 year from settlement                                                                              | Utilities:                           | Mains supply including fibre                                               |
| Dwelling Exterior               |                                                                                                     |                                      |                                                                            |
| Foundation:                     | TC1 RibRaft                                                                                         | Framing / trusses:                   | 2.42m LVL                                                                  |
| Roofing:                        | 25° longrun corrugate                                                                               | Fascia and gutter:                   | Dimond metal fascia and quad gutter                                        |
| Downpipes:                      | Colorsteel 75×55 rectangular                                                                        | Main cladding:                       | Austral 70 Series Brick                                                    |
| Feature cladding:               | James Hardie Linea                                                                                  | Entry door:                          | Thermally-Broken APL 860mm Latituc with urbo lever                         |
| Window joinery:                 | Low E Argon filled double glazed win-<br>dows in thermally-broken powder<br>coated aluminium frames | Garage door:                         | Insulated Coloursteel flat panel woodgrain 4.5m                            |
| Dwelling Interior               |                                                                                                     |                                      |                                                                            |
| Insulation:                     | As per Building Code. Including entire<br>garage envelope - internal &<br>external walls            | Plasterboard:                        | Plasterboard - 10mm to walls, wet are to bathrooms and 13mm to ceilings    |
| Gib stopping:                   | Grade 4 paint finish in accordance with AS/NZ 2311:2009                                             | External corners:                    | Square stop                                                                |
| Hinged doors:                   | 1980mm (horizontal V groove)                                                                        | Wardrobe sliders:                    | 2200mm Horizontal V groove                                                 |
| Wardrobe shelving:              | MDF shelf and rail                                                                                  | Cupboard shelving:                   | MDF shelves x4                                                             |
| Door hardware:                  | Windsor Futura – Apex brushed nickel                                                                | Skirting board:                      | 60mm bevel                                                                 |
| Electrical:                     | As per plan                                                                                         | Heatpump:                            | Fujitsu SET-ASTH22KNTA 6.0/6.5kw                                           |
| Extractor:                      | Inline extractor fan & extractor duct through fascia grille                                         | Hot water cylinder:                  | Rheem 250L                                                                 |
| Carpet:                         | Belgotex Urban Twist                                                                                | Vinyl plank:                         | Belgotex Luxury Plank – Province                                           |
| Splashback tiles:               | 100×300mm subway tile (Kitchen only)                                                                | Window coverings:                    | Windoware Everyday Vinyl Collection<br>Mystic. Excluding garage & bathroom |
| Landscaping                     |                                                                                                     |                                      |                                                                            |
| Driveway and patio:             | Exposed aggregate – sealed                                                                          | Vehicle crossing:                    | Included                                                                   |
| Soft landscaping:               | As per plan                                                                                         | Fencing:                             | As per plan                                                                |
| Colour Scheme                   |                                                                                                     |                                      |                                                                            |
| EXTERIOR                        |                                                                                                     | INTERIOR                             |                                                                            |
| Roof:                           | Ebony                                                                                               | Ceilings:                            | Half black white                                                           |
| Fascia, gutter &<br>downpipes:  | Ebony                                                                                               | Walls:                               | Black white                                                                |
| Window joinery:                 | Ebony                                                                                               | Interior doors:                      | Black white                                                                |
| Front door:                     | Ebony                                                                                               | Skirting:                            | Black white                                                                |
| Front door frame:               | Ebony                                                                                               | Carpet:                              | Iron                                                                       |
| Garage door:                    | Ebony                                                                                               | Vinyl plank:                         | Natural                                                                    |
| Garage door frame:              | Ebony                                                                                               | Kitchen cabinetry:                   | Simply white                                                               |
| Soffits:                        | Half black white                                                                                    | Feature kitchen/<br>negative detail: | Subtle grey velvet                                                         |
| Exterior cladding<br>(Main):    | Whitehaven with white mortar                                                                        | Kitchen benchtop:                    | TriStone 12mm – Pure white                                                 |
| Exterior cladding<br>(Feature): | All black                                                                                           | Kitchen splashback:                  | White gloss with misty grey grout                                          |

# Specification

| Kitchen, bench surface and splashback:       Kitchen sink:       Lazio NZLSS-55.45 single stainless steel sink       Image: Comparison on pagative detail. Tiled splashback full ison of the top dank of colour scheme         Kitchen tapware:       Elementi Uno Gooseneck       Image: Colour scheme       Kitchen handles:         Steef to plans and colour scheme       Image: Colour scheme       Image: Colour scheme       Image: Colour scheme         Kitchen tapware:       Elementi Uno Gooseneck       Image: Colour scheme       Image: Colour scheme       Image: Colour scheme         Oven:       Bosch HBET33BSOA       Image: Colour scheme       Image                                                                                                                                                                                                                                                                                                                                                                                                                                                                  | Kitchen and Laundry                                                                                                                                                                                                                                |            |                                                                                                                                                                 |    |
|-------------------------------------------------------------------------------------------------------------------------------------------------------------------------------------------------------------------------------------------------------------------------------------------------------------------------------------------------------------------------------------------------------------------------------------------------------------------------------------------------------------------------------------------------------------------------------------------------------------------------------------------------------------------------------------------------------------------------------------------------------------------------------------------------------------------------------------------------------------------------------------------------------------------------------------------------------------------------------------------------------------------------------------------------------------------------------------------------------------------------------------------------------------------------------------------------------------------------------------------------------------------------------------------------------------------------------------------------------------------------------------------------------------------------------------------------------------------------------------------------------------------------------------------------------------------------------------------------------------------------------------------------------------------------------------------------------------------------------------------------------------------------------------------------------------------------------------------------------------------------------------------------------------------------------------------------------------------------------------------------------------------|----------------------------------------------------------------------------------------------------------------------------------------------------------------------------------------------------------------------------------------------------|------------|-----------------------------------------------------------------------------------------------------------------------------------------------------------------|----|
| 12mm benchtop on negative detail. Tiled splasbback full length of back bench/well.   *Refer to plans and colour scheme   Kitchen tapware:   Elementi Uno Gooseneck   Oven:   Bosch HBF133BSOA   Bosch HBF133BSOA   Bosch HBF133BSOA   Sted and Orlati 4062 Titanium   Rangehood:   Bosch DWB97DM50A   Laundry tub:   Aquatica Laundra Studio   *dependent on supply, similar fitting to be used if   avaitable   Besch DWB97DM50A   Steveron 1Lblack   Steveron 1Lblack   Steveron 1Lblack   Steveron 1Lblack   Showers:   Arena curved with moulded wall   Besch DURB Dock-to-wall 1700mm   Shower Sildes:   Basin mixers:   Elementi Cura   Shower / bath mixers:   Elementi Cura   Shower / bath mixers:   Elementi Cura                                                                                                                                                                                                                                                                                                                                                                                                                                                                                                                                                                                                                                                                                                                                                                                                                                                                                                                                                                                                                                                                                                                                                                                                                                                                                       | Kitchen, bench surface and splashback:                                                                                                                                                                                                             |            | Kitchen sink:                                                                                                                                                   |    |
| Elementi Uno Gooseneck Stefano Orlati 4062-Titanium   Over: Bosch HBF133BSOA   Bosch HBF133BSOA Image Stefano Orlati 4062-Titanium   Rangehood: Bosch PKE611K17A   Bosch DWB97DM50A Image Stefano Orlati 4062-Titanium   Laundry tub: Image Stefano Orlati 4062-Titanium   Aquatica Laundra Studio Image Stefano Orlati 4062-Titanium   Stefano Orlati 4000 Image Stefano Orlati 4062-Titanium   Aquatica Laundra Studio Image Stefano Orlati 4062-Titanium   Aquatica Laundra Studio Image Stefano Orlati 4062-Titanium   Stefano Orlati 4000 Image Stefano Orlati 4062-Titanium   Bathrooms Image Stefano Orlati 4062-Titanium   Showers: Toilets:   Arena curved with moulded wall Image Stefano   Image Stefano Orlati 4000 Image Stefano Orlati 4000×750mm   Bath: Image Stefano Orlati 4000   Basin mixers: Image Stefano Orlati 4000×750mm   Elementi Cura Image Stefano Orlati 4000×750mm   Shower / bath mixers: Image Stefano Orlati 4000×750mm   Elementi Cura Image Stefano Orlati 4000×750mm                                                                                                                                                                                                                                                                                                                                                                                                                                                                                                                                                                                                                           | 12mm benchtop on negative detail. Tiled splash back bench/wall.                                                                                                                                                                                    |            | Lazio NZLSS-5545 single stainless steel sink                                                                                                                    | O  |
| Oven: Bosch HBF133BSOA   Bosch HBF133BSOA Image Soch   Rangehood: Image Soch PKE611K17A   Bosch DWB97DM5OA Image Soch SMU2ITSO1A   Image Soch JWB97DM5OA Image Soch So                                                                                                                                                                                                                                                                                                                                                                                                                                                                                                                                                                                                                                                                                            | Kitchen tapware:                                                                                                                                                                                                                                   | $\bigcirc$ | Kitchen handles:                                                                                                                                                |    |
| Bosch HBF133BSOA Easch PKE611K17A   Rangehood: Dishwasher:   Bosch DWB97DM50A Image Construction   Laundry tub: Bosch SMU2ITS01A   Aquatica Laundra Studio Feature pendant:   Staverton 1L—black Image Construction   Vanities: Feature pendant:   Elementi Novara, 2 drawer 750mm, French Image Construction   Showers: Toilets:   Arena curved with moulded wall Image Construction   Bath: Elementi Uno back to wall   Elementi Diseno back-to-wall 1700mm Image Construction   Shower sildes: Image Construction   Shower sildes: Image Construction                                                                                                                                                                                                                                                                                                                                                                                                                                                                                                                                                                                                                                                                                                                                                                                                                                                                                                                                                                                                                                                                                                                                                                                                                                                                                                                                                                                                                                                          | Elementi Uno Gooseneck                                                                                                                                                                                                                             |            | Stefano Orlati 4062— Titanium                                                                                                                                   |    |
| Rangehood:   Bosch DWB97DM50A   Laundry tub:   Aquatica Laundra Studio   Aquatica Laundra Studio   *dependent on supply, similar fitting to be used if   unavailable <b>Bathrooms</b> Vanities:   Elementi Novara, 2 drawer 750mm, French   Oak <b>Mirrors:</b> Polished edge direct fix—1000×750mm <b>Foliets:</b> Elementi Diseno back-to-wall 1700mm <b>Showers:</b> Arena curved with moulded wall <b>Towel rails:</b> Newtech 5 bar square—heated Newtech 5 bar square—heated <b>Shower / bath mixers:</b> Elementi Cura <b>Shower slides: Bath spout:</b>                                                                                                                                                                                                                                                                                                                                                                                                                                                                                                                                                                                                                                                                                                                                                                                                                                                                                                                                                                                                                                                                                                                                                                                                                                                                                                                                                                                                                                                   | Oven:                                                                                                                                                                                                                                              |            | Ceramic cooktop:                                                                                                                                                |    |
| Bosch DWB97DM50A Bosch SMU2ITS01A   Laundry tub: Feature pendant:   Aquatica Laundra Studio Staverton 1L—black   dependent on supply, similar fitting to be used if Staverton 1L—black   Bathrooms Mirrors:   Polished edge direct fix—1000×750mm Image: Staverton 1D   Showers: Toilets:   Arena curved with moulded wall Image: Staverton 1D   Bath: Image: Staverton 1D   Elementi Diseno back-to-wall 1700mm Image: Staverton 1D   Basin mixers: Image: Staverton 1D   Elementi Cura Image: Staverton 1D   Shower slides: Staverton 1D                                                                                                                                                                                                                                                                                                                                                                                                                                                                                                                                                                                                                                                                                                                                                                                                                                                                                                                                                                                                                                                                                                                                                                                                                                                                                                                                                                                                                                                                        | Bosch HBF133BSOA                                                                                                                                                                                                                                   |            | Bosch PKE611K17A                                                                                                                                                |    |
| Laundry tub:   Aquatica Laundra Studio   *dependent on supply, similar fitting to be used if   unavailable   Bathrows   Arena curved with moulded wall   Dath:   Elementi Diseno back-to-wall 1700mm   Elementi Cura   Shower slides:   Shower slides:                                                                                                                                                                                                                                                                                                                                                                                                                                                                                                                                                                                                                                                                                                                                                                                                                                                                                                                                                                                                                                                                                                                                                                                                                                                                                                                                                                                                                                                                                                                                                                                                                                                                                                                                                            | Rangehood:                                                                                                                                                                                                                                         |            | Dishwasher:                                                                                                                                                     |    |
| Aquatica Laundra Studio   *dependent on supply, similar fitting to be used if   Bathrooms   Vanities:   Elementi Novara, 2 drawer 750mm, French   Oak     Folished edge direct fix—1000×750mm     Showers:   Arena curved with moulded wall     Toilets:   Elementi Diseno back-to-wall 1700mm     Towel rails:   Basin mixers:   Elementi Cura     Shower slides:     Shower slides:     Shower slides:                                                                                                                                                                                                                                                                                                                                                                                                                                                                                                                                                                                                                                                                                                                                                                                                                                                                                                                                                                                                                                                                                                                                                                                                                                                                                                                                                                                                                                                                                                                                                                                                          | Bosch DWB97DM50A                                                                                                                                                                                                                                   |            | Bosch SMU2ITS01A                                                                                                                                                |    |
| *dependent on supply, similar fitting to be used if   Bathrooms   Vanities:   Elementi Novara, 2 drawer 750mm, French   Oak     Showers:   Arena curved with moulded wall     Toilets:   Elementi Diseno back-to-wall 1700mm     Towel rails:   Newtech 5 bar square—heated     Basin mixers:   Elementi Cura     Shower slides:     Bath spout:     Tower slides:                                                                                                                                                                                                                                                                                                                                                                                                                                                                                                                                                                                                                                                                                                                                                                                                                                                                                                                                                                                                                                                                                                                                                                                                                                                                                                                                                                                                                                                                                                                                                                                                                                                | Laundry tub:                                                                                                                                                                                                                                       | A DAY      | Feature pendant:                                                                                                                                                | T  |
| unavailable   Bathrooms   Vanities:   Elementi Novara, 2 drawer 750mm, French   Oak     Showers:   Arena curved with moulded wall     Toilets:   Elementi Diseno back-to-wall 1700mm     Towel rails:   Elementi Cura     Shower slides:     Bath spout:     Shower slides:                                                                                                                                                                                                                                                                                                                                                                                                                                                                                                                                                                                                                                                                                                                                                                                                                                                                                                                                                                                                                                                                                                                                                                                                                                                                                                                                                                                                                                                                                                                                                                                                                                                                                                                                       |                                                                                                                                                                                                                                                    |            | Staverton 1L—black                                                                                                                                              |    |
| Vanities:   Elementi Novara, 2 drawer 750mm, French   Oak     Showers:   Arena curved with moulded wall     Toilets:   Elementi Uno back to wall     Bath:   Elementi Diseno back-to-wall 1700mm     Towel rails:   Newtech 5 bar square—heated     Basin mixers:   Elementi Cura     Shower slides:     Bath spout:     Shower slides:                                                                                                                                                                                                                                                                                                                                                                                                                                                                                                                                                                                                                                                                                                                                                                                                                                                                                                                                                                                                                                                                                                                                                                                                                                                                                                                                                                                                                                                                                                                                                                                                                                                                           |                                                                                                                                                                                                                                                    |            |                                                                                                                                                                 |    |
| Elementi Novara, 2 drawer 750mm, French   Oak   Polished edge direct fix—1000×750mm   Showers:   Arena curved with moulded wall     Image: |                                                                                                                                                                                                                                                    |            |                                                                                                                                                                 |    |
| Oak   Showers:   Arena curved with moulded wall   Image: Disense back-to-wall 1700mm   Bath:   Elementi Disense back-to-wall 1700mm   Image: Disense back-to-wall 1700m                                                                                                                                                                                                                                                                                                                                                                                                                                                                                                                                                                                                           | Bathrooms                                                                                                                                                                                                                                          |            |                                                                                                                                                                 |    |
| Arena curved with moulded wall Elementi Uno back to wall   Bath:   Elementi Diseno back-to-wall 1700mm   Basin mixers:   Elementi Cura   Shower / bath mixers:   Elementi Cura     Shower slides:     Bath spout:                                                                                                                                                                                                                                                                                                                                                                                                                                                                                                                                                                                                                                                                                                                                                                                                                                                                                                                                                                                                                                                                                                                                                                                                                                                                                                                                                                                                                                                                                                                                                                                                                                                                                                                                                                                                 |                                                                                                                                                                                                                                                    | ħ          | Mirrors:                                                                                                                                                        | 10 |
| Bath:   Elementi Diseno back-to-wall 1700mm   Basin mixers:   Elementi Cura   Shower / bath mixers:   Elementi Cura     Shower slides:     Bath spout:                                                                                                                                                                                                                                                                                                                                                                                                                                                                                                                                                                                                                                                                                                                                                                                                                                                                                                                                                                                                                                                                                                                                                                                                                                                                                                                                                                                                                                                                                                                                                                                                                                                                                                                                                                                                                                                            | <b>Vanities:</b><br>Elementi Novara, 2 drawer 750mm, French                                                                                                                                                                                        |            |                                                                                                                                                                 |    |
| Elementi Diseno back-to-wall 1700mm   Basin mixers:<br>Elementi Cura   Shower / bath mixers:<br>Elementi Cura   Bath spout:<br>Elementi Cura                                                                                                                                                                                                                                                                                                                                                                                                                                                                                                                                                                                                                                                                                                                                                                                                                                                                                                                                                                                                                                                                                                                                                                                                                                                                                                                                                                                                                                                                                                                                                                                                                                                                                                                                                                                                                                                                      | <b>Vanities:</b><br>Elementi Novara, 2 drawer 750mm, French<br>Oak                                                                                                                                                                                 |            | Polished edge direct fix—1000×750mm                                                                                                                             |    |
| Basin mixers:       Shower / bath mixers:         Elementi Cura       Elementi Cura         Shower slides:       Bath spout:                                                                                                                                                                                                                                                                                                                                                                                                                                                                                                                                                                                                                                                                                                                                                                                                                                                                                                                                                                                                                                                                                                                                                                                                                                                                                                                                                                                                                                                                                                                                                                                                                                                                                                                                                                                                                                                                                      | Vanities:<br>Elementi Novara, 2 drawer 750mm, French<br>Oak<br>Showers:                                                                                                                                                                            |            | Polished edge direct fix—1000×750mm Toilets:                                                                                                                    |    |
| Elementi Cura Elementi Cura Shower slides:                                                                                                                                                                                                                                                                                                                                                                                                                                                                                                                                                                                                                                                                                                                                                                                                                                                                                                                                                                                                                                                                                                                                                                                                                                                                                                                                                                                                                                                                                                                                                                                                                                                                                                                                                                                                                                                                                                                                                                        | Vanities:<br>Elementi Novara, 2 drawer 750mm, French<br>Oak<br>Showers:<br>Arena curved with moulded wall                                                                                                                                          |            | Polished edge direct fix—1000×750mm Toilets: Elementi Uno back to wall                                                                                          |    |
| Shower slides: Bath spout:                                                                                                                                                                                                                                                                                                                                                                                                                                                                                                                                                                                                                                                                                                                                                                                                                                                                                                                                                                                                                                                                                                                                                                                                                                                                                                                                                                                                                                                                                                                                                                                                                                                                                                                                                                                                                                                                                                                                                                                        | Vanities:<br>Elementi Novara, 2 drawer 750mm, French<br>Oak<br>Showers:<br>Arena curved with moulded wall<br>Bath:                                                                                                                                 |            | Polished edge direct fix—1000×750mm Toilets: Elementi Uno back to wall Towel rails:                                                                             |    |
|                                                                                                                                                                                                                                                                                                                                                                                                                                                                                                                                                                                                                                                                                                                                                                                                                                                                                                                                                                                                                                                                                                                                                                                                                                                                                                                                                                                                                                                                                                                                                                                                                                                                                                                                                                                                                                                                                                                                                                                                                   | Vanities:<br>Elementi Novara, 2 drawer 750mm, French<br>Oak<br>Showers:<br>Arena curved with moulded wall<br>Bath:<br>Elementi Diseno back-to-wall 1700mm                                                                                          |            | Polished edge direct fix—1000×750mm Toilets: Elementi Uno back to wall Towel rails: Newtech 5 bar square—heated                                                 |    |
| Elementi Rayne Elementi Uno                                                                                                                                                                                                                                                                                                                                                                                                                                                                                                                                                                                                                                                                                                                                                                                                                                                                                                                                                                                                                                                                                                                                                                                                                                                                                                                                                                                                                                                                                                                                                                                                                                                                                                                                                                                                                                                                                                                                                                                       | Vanities:<br>Elementi Novara, 2 drawer 750mm, French<br>Oak<br>Showers:<br>Arena curved with moulded wall<br>Bath:<br>Elementi Diseno back-to-wall 1700mm<br>Basin mixers:                                                                         |            | Polished edge direct fix—1000×750mm Toilets: Elementi Uno back to wall Towel rails: Newtech 5 bar square—heated Shower / bath mixers:                           |    |
|                                                                                                                                                                                                                                                                                                                                                                                                                                                                                                                                                                                                                                                                                                                                                                                                                                                                                                                                                                                                                                                                                                                                                                                                                                                                                                                                                                                                                                                                                                                                                                                                                                                                                                                                                                                                                                                                                                                                                                                                                   | Vanities:<br>Elementi Novara, 2 drawer 750mm, French<br>Oak<br>Showers:<br>Arena curved with moulded wall<br>Bath:<br>Elementi Diseno back-to-wall 1700mm<br>Basin mixers:<br>Elementi Cura                                                        |            | Polished edge direct fix—1000×750mm Toilets: Elementi Uno back to wall Towel rails: Newtech 5 bar square—heated Shower / bath mixers: Elementi Cura             |    |
| N 1                                                                                                                                                                                                                                                                                                                                                                                                                                                                                                                                                                                                                                                                                                                                                                                                                                                                                                                                                                                                                                                                                                                                                                                                                                                                                                                                                                                                                                                                                                                                                                                                                                                                                                                                                                                                                                                                                                                                                                                                               | Vanities:         Elementi Novara, 2 drawer 750mm, French Oak         Showers:         Arena curved with moulded wall         Bath:         Elementi Diseno back-to-wall 1700mm         Basin mixers:         Elementi Cura         Shower slides: |            | Polished edge direct fix—1000×750mm Toilets: Elementi Uno back to wall Towel rails: Newtech 5 bar square—heated Shower / bath mixers: Elementi Cura Bath spout: |    |