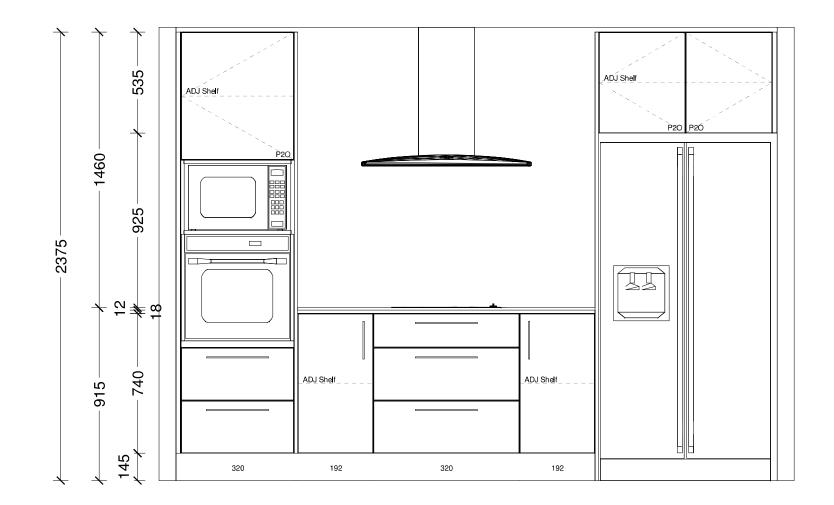

1 22/04/2025 **25069** 

Designer:

Dwg:

| Designer:<br>Sarah Molyneux | Date:<br>24 Feb 23 | Oakridge Homes                  | BC Ref:<br>Job | Site Address: | Job#: Default | TRENDS   |
|-----------------------------|--------------------|---------------------------------|----------------|---------------|---------------|----------|
| Dwg:<br>Kitchen Elevation   | Scale:<br>1:20     | Customer:<br>The Maple - Selwyn |                |               |               | KITCHENS |

Note 1: Kitchen layout indicative only, refer to Kitchen Design for details.

Note 2: Bath, Ens & Laundry to have mechanical ventilation through fascia grille.