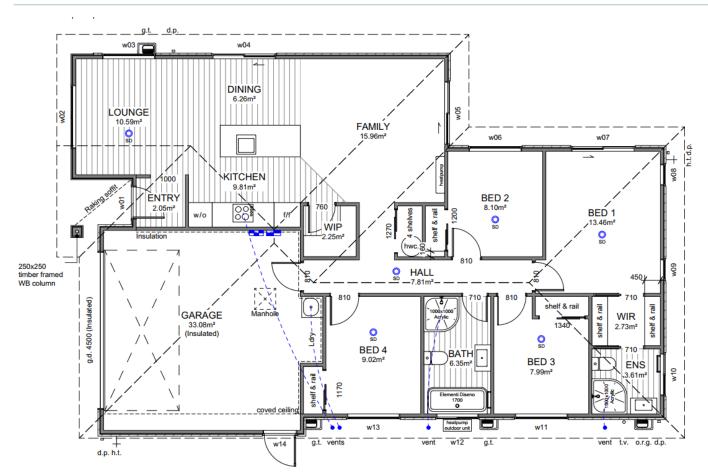

## **Floor Layout**

#### W E N D E L B O R N P R O P E R T Y L T D

LOT 160 ARBOR GREEN MONDO DRIVE ROLLESTON Concept Design This plan is developed for the purchaser and is copy right to Archiplus Ltd.

lssue

Floor Plan

Note: Kitchen layout indicative only, refer to Kitchen Design for details.

#### Legend

| -       | Distribution Board &<br>Smart Meterbox                                   |
|---------|--------------------------------------------------------------------------|
|         | Data Box                                                                 |
| O<br>SD | Smoke Detector 10 year<br>long-life battery-operated<br>& interconnected |

#### Floor Covering

| _ |   |  |  |
|---|---|--|--|
|   | _ |  |  |
|   |   |  |  |

Carpet (excl. Garage)

Vinyl Planks

| WINDOW SCHEDULE |       |       |
|-----------------|-------|-------|
| ID              | Н     | W     |
| w01             | 2,130 | 960   |
| w02             | 2,130 | 1,800 |
| w03             | 1,400 | 1,500 |
| w04             | 2,130 | 1,800 |
| w05             | 2,130 | 1,800 |
| w06             | 1,400 | 1,500 |
| w07             | 2,130 | 1,800 |
| w08             | 1,400 | 600   |
| w09             | 1,400 | 600   |
| w10             | 1,100 | 1,200 |
| w11             | 1,400 | 1,500 |
| w12             | 1,100 | 1,200 |
| w13             | 1,400 | 1,500 |
| w14             | 2,130 | 960   |