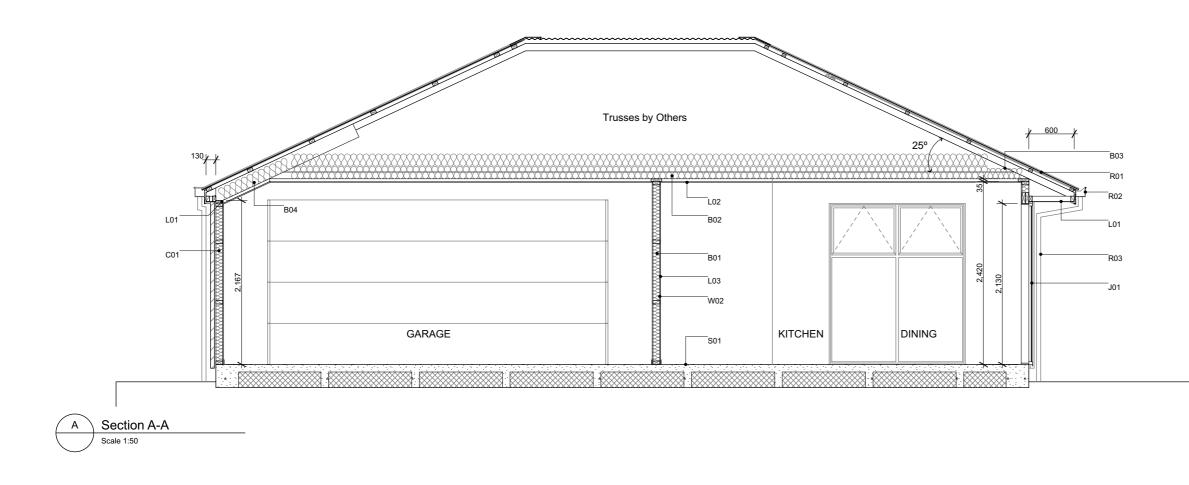

#### Section Keys

- C01 RCS Graphex 50mm panel with plastered finish on 20mm cavity battens over building wrap on timber framing.
- C02 James Hardie Linea weatherboard on 20mm cavity battens over building wrap on timber framing.
- W01 External walls 90x45mm studs @ 600mm crs, dwangs @ 800mm crs. Top plates 90x45 + 140x35mm.
- W02 Internal walls 90x45mm studs @ 600mm crs, dwangs @ 800mm crs.
- S01 Ribraft foundation.
- T01 Roof trusses as per Truss Design.
- T02 Extended truss top chords / outriggers to form raking soffit. Refer to Truss Design.
- R01 Colorsteel corrugate roofing over self-supported roof underlay on 70x45mm purlins on trusses.
- R02 Colorsteel Quad gutter on 185mm Colorsteel fascia.
- R03 75x55mm Colorsteel downpipes with wall brackets.
- J01 Low E Argon filled double glazed windows in thermally-broken powder coated aluminium frames. H3.1 timber reveals for painted finish.
- J02 Sectional garage door. H3.1 timber reveals for painted finish.
- B01 R2.6 wall insulation batts.
- B02 2 x R3.6 (165mm) double layer ceiling insulation batts.
- B03 R3.6 (130mm x 1200mm) Gutter Line insulation batts cut to size between the trusses and fit at the first 500mm from the centre of top plate. Maintain 25mm ventilation gap between top of insulation and roofing underlay.
- B04 R3.6 insulation batts.
- L01 4.5mm Hardie soffit linings for painted finish.
- L02 13mm Gib ceiling linings supported by 35mm Rondo ceiling battens @ 600mm crs. Stopped smooth for painted finish. (Wet area ceiling 13mm Gib Aqualine)
- L03 10mm Gib wall linings stopped smooth for painted finish. (Wet area wall 10mm Gib Aqualine)