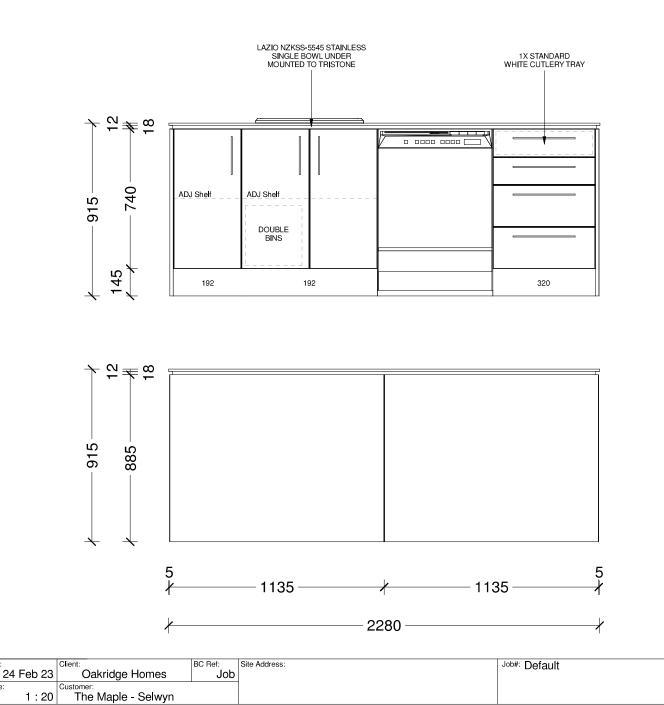

## Specification

| Kitchen, bench surface and splashback:       Kitchen sink:       Lazio NZLSS-55.45 single stainless steel sink       Image: Comparison on pagative detail. Tiled splashback full ison of the top dank of colour scheme         Kitchen tapware:       Elementi Uno Gooseneck       Image: Colour scheme       Kitchen handles:         Steef to plans and colour scheme       Image: Colour scheme       Image: Colour scheme       Image: Colour scheme         Kitchen tapware:       Elementi Uno Gooseneck       Image: Colour scheme       Image: Colour scheme       Image: Colour scheme         Oven:       Bosch HBET33BSOA       Image: Colour scheme       Image                                                                                                                                                                                                                                                                                                                                                                                                                                                                  | Kitchen and Laundry                                                                                                                                                                                                                                |            |                                                                                                                                                                 |    |
|-------------------------------------------------------------------------------------------------------------------------------------------------------------------------------------------------------------------------------------------------------------------------------------------------------------------------------------------------------------------------------------------------------------------------------------------------------------------------------------------------------------------------------------------------------------------------------------------------------------------------------------------------------------------------------------------------------------------------------------------------------------------------------------------------------------------------------------------------------------------------------------------------------------------------------------------------------------------------------------------------------------------------------------------------------------------------------------------------------------------------------------------------------------------------------------------------------------------------------------------------------------------------------------------------------------------------------------------------------------------------------------------------------------------------------------------------------------------------------------------------------------------------------------------------------------------------------------------------------------------------------------------------------------------------------------------------------------------------------------------------------------------------------------------------------------------------------------------------------------------------------------------------------------------------------------------------------------------------------------------------------------------|----------------------------------------------------------------------------------------------------------------------------------------------------------------------------------------------------------------------------------------------------|------------|-----------------------------------------------------------------------------------------------------------------------------------------------------------------|----|
| 12mm benchtop on negative detail. Tiled splasbback full length of back bench/well.   *Refer to plans and colour scheme   Kitchen tapware:   Elementi Uno Gooseneck   Oven:   Bosch HBF133BSOA   Bosch HBF133BSOA   Bosch HBF133BSOA   Sted and Orlati 4062 Titanium   Rangehood:   Bosch DWB97DM50A   Laundry tub:   Aquatica Laundra Studio   *dependent on supply, similar fitting to be used if   avaitable   Besch DWB97DM50A   Steveron 1Lblack   Janter Studio   *dependent on supply, similar fitting to be used if   Dishwasher:   Besch DWB97DM50A   Besch DWB97DM50A   Besch DWB97DM50A   Staverton 1Lblack   Janter Studio   *dependent on supply, similar fitting to be used if   Dishwasher:   Besch DWB97DM50A   Besch DWB97DM50A   Besch DWB97DM50A   Besch DWB97DM50A   Staverton 1Lblack   Janter Studio   *dependent on supply, similar fitting to be used if   Dishwasher:   Polished edge direct fix1000×750mm   Data   Besch DWB97DM   Data   Besch DWB97DM   Showers:   Arena curved with moulded wall   Besch Dusck-to-wall 1700mm   Besch Dusck to wall   Besch Dusck   Besch Dusck-to-wall 1700mm   Besch Dusck / bash squareheated   Shower / bath mixers:   Elementi Cura <td>Kitchen, bench surface and splashback:</td> <td></td> <td>Kitchen sink:</td> <td></td>                                                                                                                                                                                                                                                                                                                                                                                                                                                                                                                                                                                                                                                                                                                   | Kitchen, bench surface and splashback:                                                                                                                                                                                                             |            | Kitchen sink:                                                                                                                                                   |    |
| Elementi Uno Gooseneck Stefano Orlati 4062-Titanium   Over: Bosch HBF133BSOA   Bosch HBF133BSOA Image Stefano Orlati 4062-Titanium   Rangehood: Bosch PKE611K17A   Bosch DWB97DM50A Image Stefano Orlati 4062-Titanium   Laundry tub: Image Stefano Orlati 4062-Titanium   Aquatica Laundra Studio Image Stefano Orlati 4062-Titanium   Stefano Orlati 4000 Image Stefano Orlati 4062-Titanium   Aquatica Laundra Studio Image Stefano Orlati 4062-Titanium   Aquatica Laundra Studio Image Stefano Orlati 4062-Titanium   Stefano Orlati 4000 Image Stefano Orlati 4062-Titanium   Bathrooms Image Stefano Orlati 4062-Titanium   Showers: Toilets:   Arena curved with moulded wall Image Stefano   Image Stefano Orlati 4000 Image Stefano Orlati 4000×750mm   Bath: Image Stefano Orlati 4000   Basin mixers: Image Stefano Orlati 4000×750mm   Elementi Cura Image Stefano Orlati 4000×750mm   Shower / bath mixers: Image Stefano Orlati 4000×750mm   Elementi Cura Image Stefano Orlati 4000×750mm                                                                                                                                                                                                                                                                                                                                                                                                                                                                                                                                                                                                                           | 12mm benchtop on negative detail. Tiled splash back bench/wall.                                                                                                                                                                                    |            | Lazio NZLSS-5545 single stainless steel sink                                                                                                                    | O  |
| Oven: Bosch HBF133BSOA   Bosch HBF133BSOA Image Soch   Rangehood: Image Soch PKE611K17A   Bosch DWB97DM5OA Image Soch SMU2ITSO1A   Image Soch JWB97DM5OA Image Soch So                                                                                                                                                                                                                                                                                                                                                                                                                                                                                                                                                                                                                                                                                            | Kitchen tapware:                                                                                                                                                                                                                                   | $\bigcirc$ | Kitchen handles:                                                                                                                                                |    |
| Bosch HBF133BSOA Easch PKE611K17A   Rangehood: Dishwasher:   Bosch DWB97DM50A Image Construction   Laundry tub: Bosch SMU2ITS01A   Aquatica Laundra Studio Feature pendant:   Staverton 1L—black Image Construction   Vanities: Feature pendant:   Elementi Novara, 2 drawer 750mm, French Image Construction   Showers: Toilets:   Arena curved with moulded wall Image Construction   Bath: Elementi Uno back to wall   Elementi Diseno back-to-wall 1700mm Image Construction   Shower sildes: Image Construction   Shower sildes: Image Construction                                                                                                                                                                                                                                                                                                                                                                                                                                                                                                                                                                                                                                                                                                                                                                                                                                                                                                                                                                                                                                                                                                                                                                                                                                                                                                                                                                                                                                                          | Elementi Uno Gooseneck                                                                                                                                                                                                                             |            | Stefano Orlati 4062— Titanium                                                                                                                                   |    |
| Rangehood:   Bosch DWB97DM50A   Laundry tub:   Aquatica Laundra Studio   Aquatica Laundra Studio   *dependent on supply, similar fitting to be used if   unavailable <b>Bathrooms</b> Vanities:   Elementi Novara, 2 drawer 750mm, French   Oak <b>Mirrors:</b> Polished edge direct fix—1000×750mm <b>Foliets:</b> Elementi Diseno back-to-wall 1700mm <b>Showers:</b> Arena curved with moulded wall <b>Towel rails:</b> Newtech 5 bar square—heated Newtech 5 bar square—heated <b>Shower / bath mixers:</b> Elementi Cura <b>Shower slides: Bath spout:</b>                                                                                                                                                                                                                                                                                                                                                                                                                                                                                                                                                                                                                                                                                                                                                                                                                                                                                                                                                                                                                                                                                                                                                                                                                                                                                                                                                                                                                                                   | Oven:                                                                                                                                                                                                                                              |            | Ceramic cooktop:                                                                                                                                                |    |
| Bosch DWB97DM50A Bosch SMU2ITS01A   Laundry tub: Feature pendant:   Aquatica Laundra Studio Staverton 1L—black   dependent on supply, similar fitting to be used if Staverton 1L—black   Bathrooms Mirrors:   Polished edge direct fix—1000×750mm Image: Staverton 1D   Showers: Toilets:   Arena curved with moulded wall Image: Staverton 1D   Bath: Image: Staverton 1D   Elementi Diseno back-to-wall 1700mm Image: Staverton 1D   Basin mixers: Image: Staverton 1D   Elementi Cura Image: Staverton 1D   Shower slides: Staverton 1D                                                                                                                                                                                                                                                                                                                                                                                                                                                                                                                                                                                                                                                                                                                                                                                                                                                                                                                                                                                                                                                                                                                                                                                                                                                                                                                                                                                                                                                                        | Bosch HBF133BSOA                                                                                                                                                                                                                                   |            | Bosch PKE611K17A                                                                                                                                                |    |
| Laundry tub:   Aquatica Laundra Studio   *dependent on supply, similar fitting to be used if   unavailable   Bathrows   Arena curved with moulded wall   Dath:   Elementi Diseno back-to-wall 1700mm   Elementi Cura   Shower slides:   Shower slides:                                                                                                                                                                                                                                                                                                                                                                                                                                                                                                                                                                                                                                                                                                                                                                                                                                                                                                                                                                                                                                                                                                                                                                                                                                                                                                                                                                                                                                                                                                                                                                                                                                                                                                                                                            | Rangehood:                                                                                                                                                                                                                                         |            | Dishwasher:                                                                                                                                                     |    |
| Aquatica Laundra Studio   *dependent on supply, similar fitting to be used if   Bathrooms   Vanities:   Elementi Novara, 2 drawer 750mm, French   Oak     Folished edge direct fix—1000×750mm     Showers:   Arena curved with moulded wall     Toilets:   Elementi Diseno back-to-wall 1700mm     Towel rails:   Basin mixers:   Elementi Cura     Shower slides:     Shower slides:     Shower slides:                                                                                                                                                                                                                                                                                                                                                                                                                                                                                                                                                                                                                                                                                                                                                                                                                                                                                                                                                                                                                                                                                                                                                                                                                                                                                                                                                                                                                                                                                                                                                                                                          | Bosch DWB97DM50A                                                                                                                                                                                                                                   |            | Bosch SMU2ITS01A                                                                                                                                                |    |
| *dependent on supply, similar fitting to be used if   Bathrooms   Vanities:   Elementi Novara, 2 drawer 750mm, French   Oak     Showers:   Arena curved with moulded wall     Toilets:   Elementi Diseno back-to-wall 1700mm     Towel rails:   Newtech 5 bar square—heated     Basin mixers:   Elementi Cura     Shower slides:     Bath spout:     Towel rails:     Newtech 5 bar square—heated                                                                                                                                                                                                                                                                                                                                                                                                                                                                                                                                                                                                                                                                                                                                                                                                                                                                                                                                                                                                                                                                                                                                                                                                                                                                                                                                                                                                                                                                                                                                                                                                                 | Laundry tub:                                                                                                                                                                                                                                       | A DAY      | Feature pendant:                                                                                                                                                | T  |
| unavailable   Bathrooms   Vanities:   Elementi Novara, 2 drawer 750mm, French   Oak     Showers:   Arena curved with moulded wall     Toilets:   Elementi Diseno back-to-wall 1700mm     Towel rails:   Elementi Cura     Shower slides:     Bath spout:     Shower slides:                                                                                                                                                                                                                                                                                                                                                                                                                                                                                                                                                                                                                                                                                                                                                                                                                                                                                                                                                                                                                                                                                                                                                                                                                                                                                                                                                                                                                                                                                                                                                                                                                                                                                                                                       |                                                                                                                                                                                                                                                    |            | Staverton 1L—black                                                                                                                                              |    |
| Vanities:   Elementi Novara, 2 drawer 750mm, French   Oak     Showers:   Arena curved with moulded wall     Toilets:   Elementi Uno back to wall     Bath:   Elementi Diseno back-to-wall 1700mm     Towel rails:   Newtech 5 bar square—heated     Basin mixers:   Elementi Cura     Shower slides:     Bath spout:     Shower slides:                                                                                                                                                                                                                                                                                                                                                                                                                                                                                                                                                                                                                                                                                                                                                                                                                                                                                                                                                                                                                                                                                                                                                                                                                                                                                                                                                                                                                                                                                                                                                                                                                                                                           |                                                                                                                                                                                                                                                    |            |                                                                                                                                                                 |    |
| Elementi Novara, 2 drawer 750mm, French   Oak   Polished edge direct fix—1000×750mm   Showers:   Arena curved with moulded wall     Image: |                                                                                                                                                                                                                                                    |            |                                                                                                                                                                 |    |
| Oak   Showers:   Arena curved with moulded wall   Image: Disense back-to-wall 1700mm   Bath:   Elementi Disense back-to-wall 1700mm   Image: Disense back-to-wall 1700m                                                                                                                                                                                                                                                                                                                                                                                                                                                                                                                                                                                                           | Bathrooms                                                                                                                                                                                                                                          |            |                                                                                                                                                                 |    |
| Arena curved with moulded wall Elementi Uno back to wall   Bath:   Elementi Diseno back-to-wall 1700mm   Basin mixers:   Elementi Cura   Shower / bath mixers:   Elementi Cura     Shower slides:     Bath spout:                                                                                                                                                                                                                                                                                                                                                                                                                                                                                                                                                                                                                                                                                                                                                                                                                                                                                                                                                                                                                                                                                                                                                                                                                                                                                                                                                                                                                                                                                                                                                                                                                                                                                                                                                                                                 |                                                                                                                                                                                                                                                    | ħ          | Mirrors:                                                                                                                                                        | 10 |
| Bath:   Elementi Diseno back-to-wall 1700mm   Basin mixers:   Elementi Cura   Shower / bath mixers:   Elementi Cura     Shower slides:     Bath spout:                                                                                                                                                                                                                                                                                                                                                                                                                                                                                                                                                                                                                                                                                                                                                                                                                                                                                                                                                                                                                                                                                                                                                                                                                                                                                                                                                                                                                                                                                                                                                                                                                                                                                                                                                                                                                                                            | <b>Vanities:</b><br>Elementi Novara, 2 drawer 750mm, French                                                                                                                                                                                        |            |                                                                                                                                                                 |    |
| Elementi Diseno back-to-wall 1700mm   Basin mixers:<br>Elementi Cura   Shower / bath mixers:<br>Elementi Cura   Bath spout:<br>Elementi Cura                                                                                                                                                                                                                                                                                                                                                                                                                                                                                                                                                                                                                                                                                                                                                                                                                                                                                                                                                                                                                                                                                                                                                                                                                                                                                                                                                                                                                                                                                                                                                                                                                                                                                                                                                                                                                                                                      | <b>Vanities:</b><br>Elementi Novara, 2 drawer 750mm, French<br>Oak                                                                                                                                                                                 |            | Polished edge direct fix—1000×750mm                                                                                                                             |    |
| Basin mixers:       Shower / bath mixers:         Elementi Cura       Elementi Cura         Shower slides:       Bath spout:                                                                                                                                                                                                                                                                                                                                                                                                                                                                                                                                                                                                                                                                                                                                                                                                                                                                                                                                                                                                                                                                                                                                                                                                                                                                                                                                                                                                                                                                                                                                                                                                                                                                                                                                                                                                                                                                                      | Vanities:<br>Elementi Novara, 2 drawer 750mm, French<br>Oak<br>Showers:                                                                                                                                                                            |            | Polished edge direct fix—1000×750mm Toilets:                                                                                                                    |    |
| Elementi Cura Elementi Cura Shower slides:                                                                                                                                                                                                                                                                                                                                                                                                                                                                                                                                                                                                                                                                                                                                                                                                                                                                                                                                                                                                                                                                                                                                                                                                                                                                                                                                                                                                                                                                                                                                                                                                                                                                                                                                                                                                                                                                                                                                                                        | Vanities:<br>Elementi Novara, 2 drawer 750mm, French<br>Oak<br>Showers:<br>Arena curved with moulded wall                                                                                                                                          |            | Polished edge direct fix—1000×750mm Toilets: Elementi Uno back to wall                                                                                          |    |
| Shower slides: Bath spout:                                                                                                                                                                                                                                                                                                                                                                                                                                                                                                                                                                                                                                                                                                                                                                                                                                                                                                                                                                                                                                                                                                                                                                                                                                                                                                                                                                                                                                                                                                                                                                                                                                                                                                                                                                                                                                                                                                                                                                                        | Vanities:<br>Elementi Novara, 2 drawer 750mm, French<br>Oak<br>Showers:<br>Arena curved with moulded wall<br>Bath:                                                                                                                                 |            | Polished edge direct fix—1000×750mm Toilets: Elementi Uno back to wall Towel rails:                                                                             |    |
|                                                                                                                                                                                                                                                                                                                                                                                                                                                                                                                                                                                                                                                                                                                                                                                                                                                                                                                                                                                                                                                                                                                                                                                                                                                                                                                                                                                                                                                                                                                                                                                                                                                                                                                                                                                                                                                                                                                                                                                                                   | Vanities:<br>Elementi Novara, 2 drawer 750mm, French<br>Oak<br>Showers:<br>Arena curved with moulded wall<br>Bath:<br>Elementi Diseno back-to-wall 1700mm                                                                                          |            | Polished edge direct fix—1000×750mm Toilets: Elementi Uno back to wall Towel rails: Newtech 5 bar square—heated                                                 |    |
| Elementi Rayne Elementi Uno                                                                                                                                                                                                                                                                                                                                                                                                                                                                                                                                                                                                                                                                                                                                                                                                                                                                                                                                                                                                                                                                                                                                                                                                                                                                                                                                                                                                                                                                                                                                                                                                                                                                                                                                                                                                                                                                                                                                                                                       | Vanities:<br>Elementi Novara, 2 drawer 750mm, French<br>Oak<br>Showers:<br>Arena curved with moulded wall<br>Bath:<br>Elementi Diseno back-to-wall 1700mm<br>Basin mixers:                                                                         |            | Polished edge direct fix—1000×750mm Toilets: Elementi Uno back to wall Towel rails: Newtech 5 bar square—heated Shower / bath mixers:                           |    |
|                                                                                                                                                                                                                                                                                                                                                                                                                                                                                                                                                                                                                                                                                                                                                                                                                                                                                                                                                                                                                                                                                                                                                                                                                                                                                                                                                                                                                                                                                                                                                                                                                                                                                                                                                                                                                                                                                                                                                                                                                   | Vanities:<br>Elementi Novara, 2 drawer 750mm, French<br>Oak<br>Showers:<br>Arena curved with moulded wall<br>Bath:<br>Elementi Diseno back-to-wall 1700mm<br>Basin mixers:<br>Elementi Cura                                                        |            | Polished edge direct fix—1000×750mm Toilets: Elementi Uno back to wall Towel rails: Newtech 5 bar square—heated Shower / bath mixers: Elementi Cura             |    |
| N 1                                                                                                                                                                                                                                                                                                                                                                                                                                                                                                                                                                                                                                                                                                                                                                                                                                                                                                                                                                                                                                                                                                                                                                                                                                                                                                                                                                                                                                                                                                                                                                                                                                                                                                                                                                                                                                                                                                                                                                                                               | Vanities:         Elementi Novara, 2 drawer 750mm, French Oak         Showers:         Arena curved with moulded wall         Bath:         Elementi Diseno back-to-wall 1700mm         Basin mixers:         Elementi Cura         Shower slides: |            | Polished edge direct fix—1000×750mm Toilets: Elementi Uno back to wall Towel rails: Newtech 5 bar square—heated Shower / bath mixers: Elementi Cura Bath spout: |    |