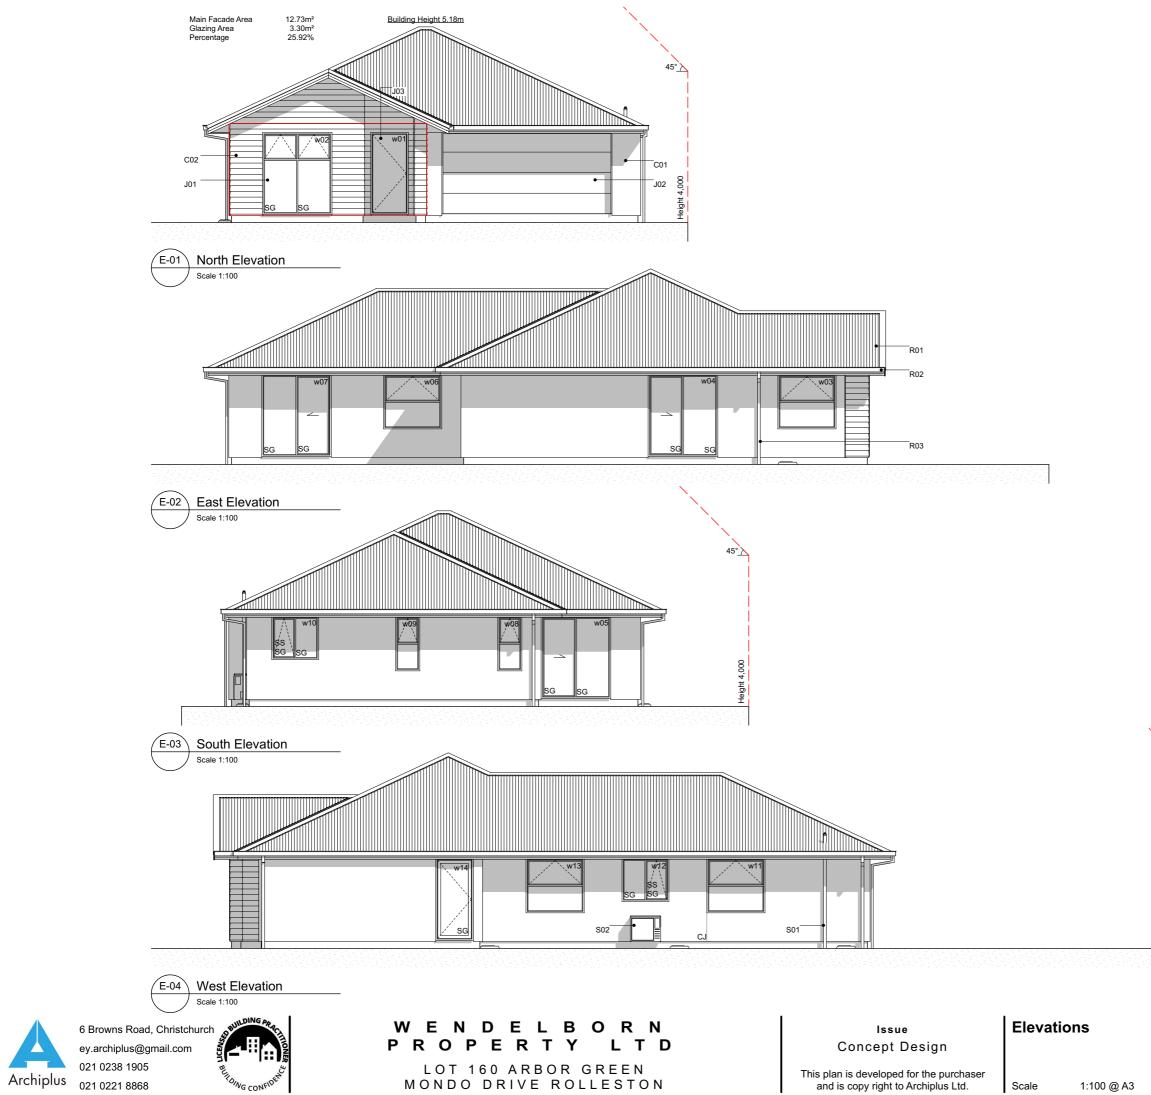

#### Elevation Keys

| C01 | RCS Graphex 50mm panel with<br>plastered finish on 20mm cavity<br>battens.                   |
|-----|----------------------------------------------------------------------------------------------|
| C02 | James Hardie Linea weatherboard on 20mm cavity battens.                                      |
| R01 | Colorsteel corrugate roofing.                                                                |
| R02 | Colorsteel Quad gutter supported by Colorsteel 185mm fascia.                                 |
| R03 | Colorsteel 75x55mm downpipes.                                                                |
| J01 | Low E Argon filled double glazed windows in thermally-broken powder coated aluminium frames. |
| J02 | Sectional garage door.                                                                       |
| J03 | APL entry door in thermally-broken powder coated aluminium frames.                           |
| S01 | Drainage vent pipe.                                                                          |
| S02 | Heatpump outdoor unit on wall<br>bracket.                                                    |

#### Legend

| w01 | Window ID     |
|-----|---------------|
| SS  | Security Stay |
| SG  | Safety Glass  |
| CJ  | Control Joint |

#### Floor Covering

| _ |   |  |  |
|---|---|--|--|
|   | _ |  |  |
|   |   |  |  |

Carpet (excl. Garage)

Vinyl Planks

| WINDOW SCHEDULE |       |       |
|-----------------|-------|-------|
| ID              | Н     | W     |
| w01             | 2,130 | 960   |
| w02             | 2,130 | 1,800 |
| w03             | 1,400 | 1,500 |
| w04             | 2,130 | 1,800 |
| w05             | 2,130 | 1,800 |
| w06             | 1,400 | 1,500 |
| w07             | 2,130 | 1,800 |
| w08             | 1,400 | 600   |
| w09             | 1,400 | 600   |
| w10             | 1,100 | 1,200 |
| w11             | 1,400 | 1,500 |
| w12             | 1,100 | 1,200 |
| w13             | 1,400 | 1,500 |
| w14             | 2,130 | 960   |