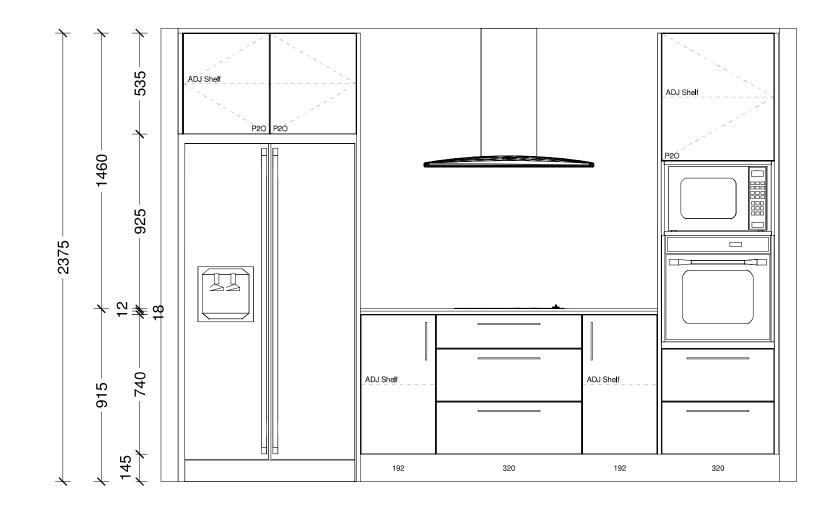

Timber Batten Edging

1.8m 'Picket Panel Juno' fence in black

Fencing

Revision Date File No. 2 22/06/2025 **25145**  Sheet No.

1

| Designer:<br>Sarah Molyneux | Date:<br>24 Feb 23 Oakridge Homes | BC Ref:<br>Job | Site Address: | Job#: Default | TDENIDS   |
|-----------------------------|-----------------------------------|----------------|---------------|---------------|-----------|
| Dwg:                        | Scale: Customer:                  | 000            | -             |               | KLTCHENS  |
| Kitchen Elevation           | 1 : 20 The Maple - Selwyn         |                |               |               | KTICHEN 3 |

Note: Kitchen layout indicative only, refer to Kitchen Design for details.