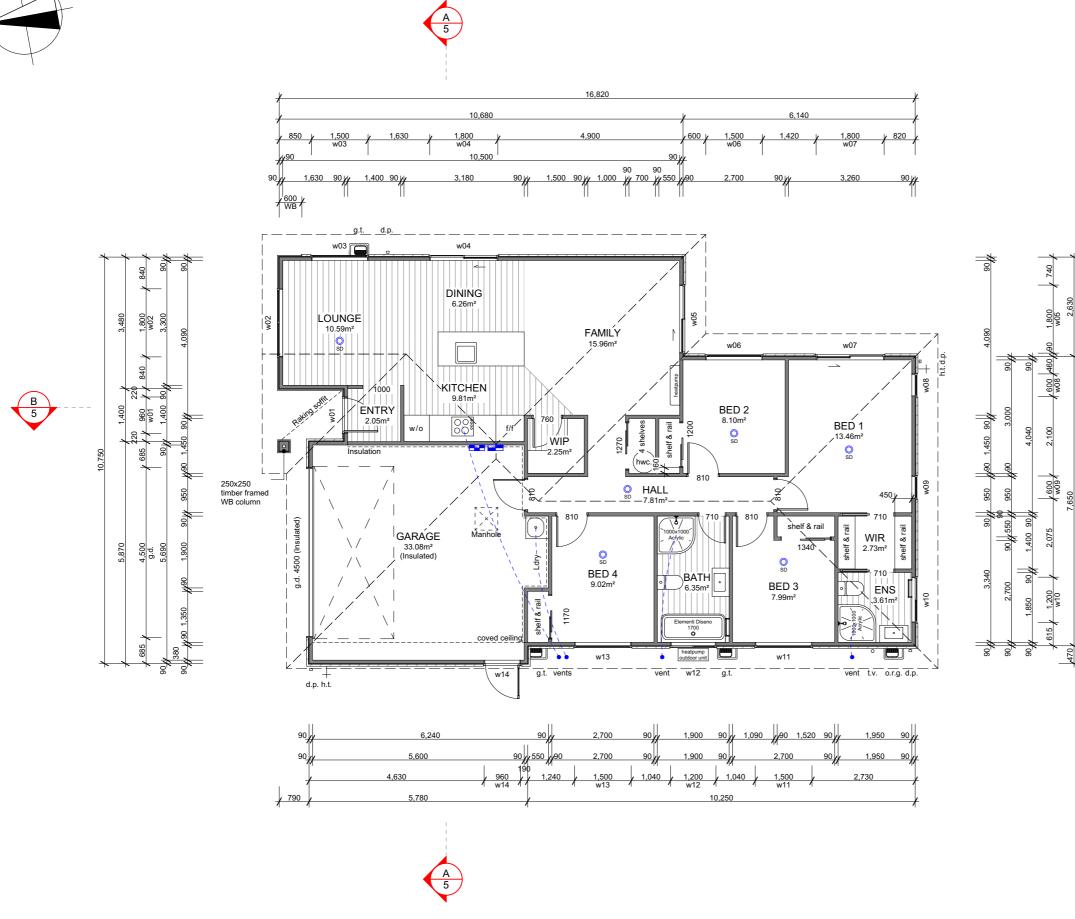

## **Floor Layout**

Note: Kitchen layout indicative only, refer to Kitchen Design for details.

#### Floor Covering

| _ |   |  |  |
|---|---|--|--|
|   | _ |  |  |
|   |   |  |  |

Carpet (excl. Garage)

Vinyl Planks

| WINDOW SCHEDULE |       |       |
|-----------------|-------|-------|
| ID              | Н     | W     |
| w01             | 2,130 | 960   |
| w02             | 2,130 | 1,800 |
| w03             | 1,400 | 1,500 |
| w04             | 2,130 | 1,800 |
| w05             | 2,130 | 1,800 |
| w06             | 1,400 | 1,500 |
| w07             | 2,130 | 1,800 |
| w08             | 1,400 | 600   |
| w09             | 1,400 | 600   |
| w10             | 1,100 | 1,200 |
| w11             | 1,400 | 1,500 |
| w12             | 1,100 | 1,200 |
| w13             | 1,400 | 1,500 |
| w14             | 2,130 | 960   |