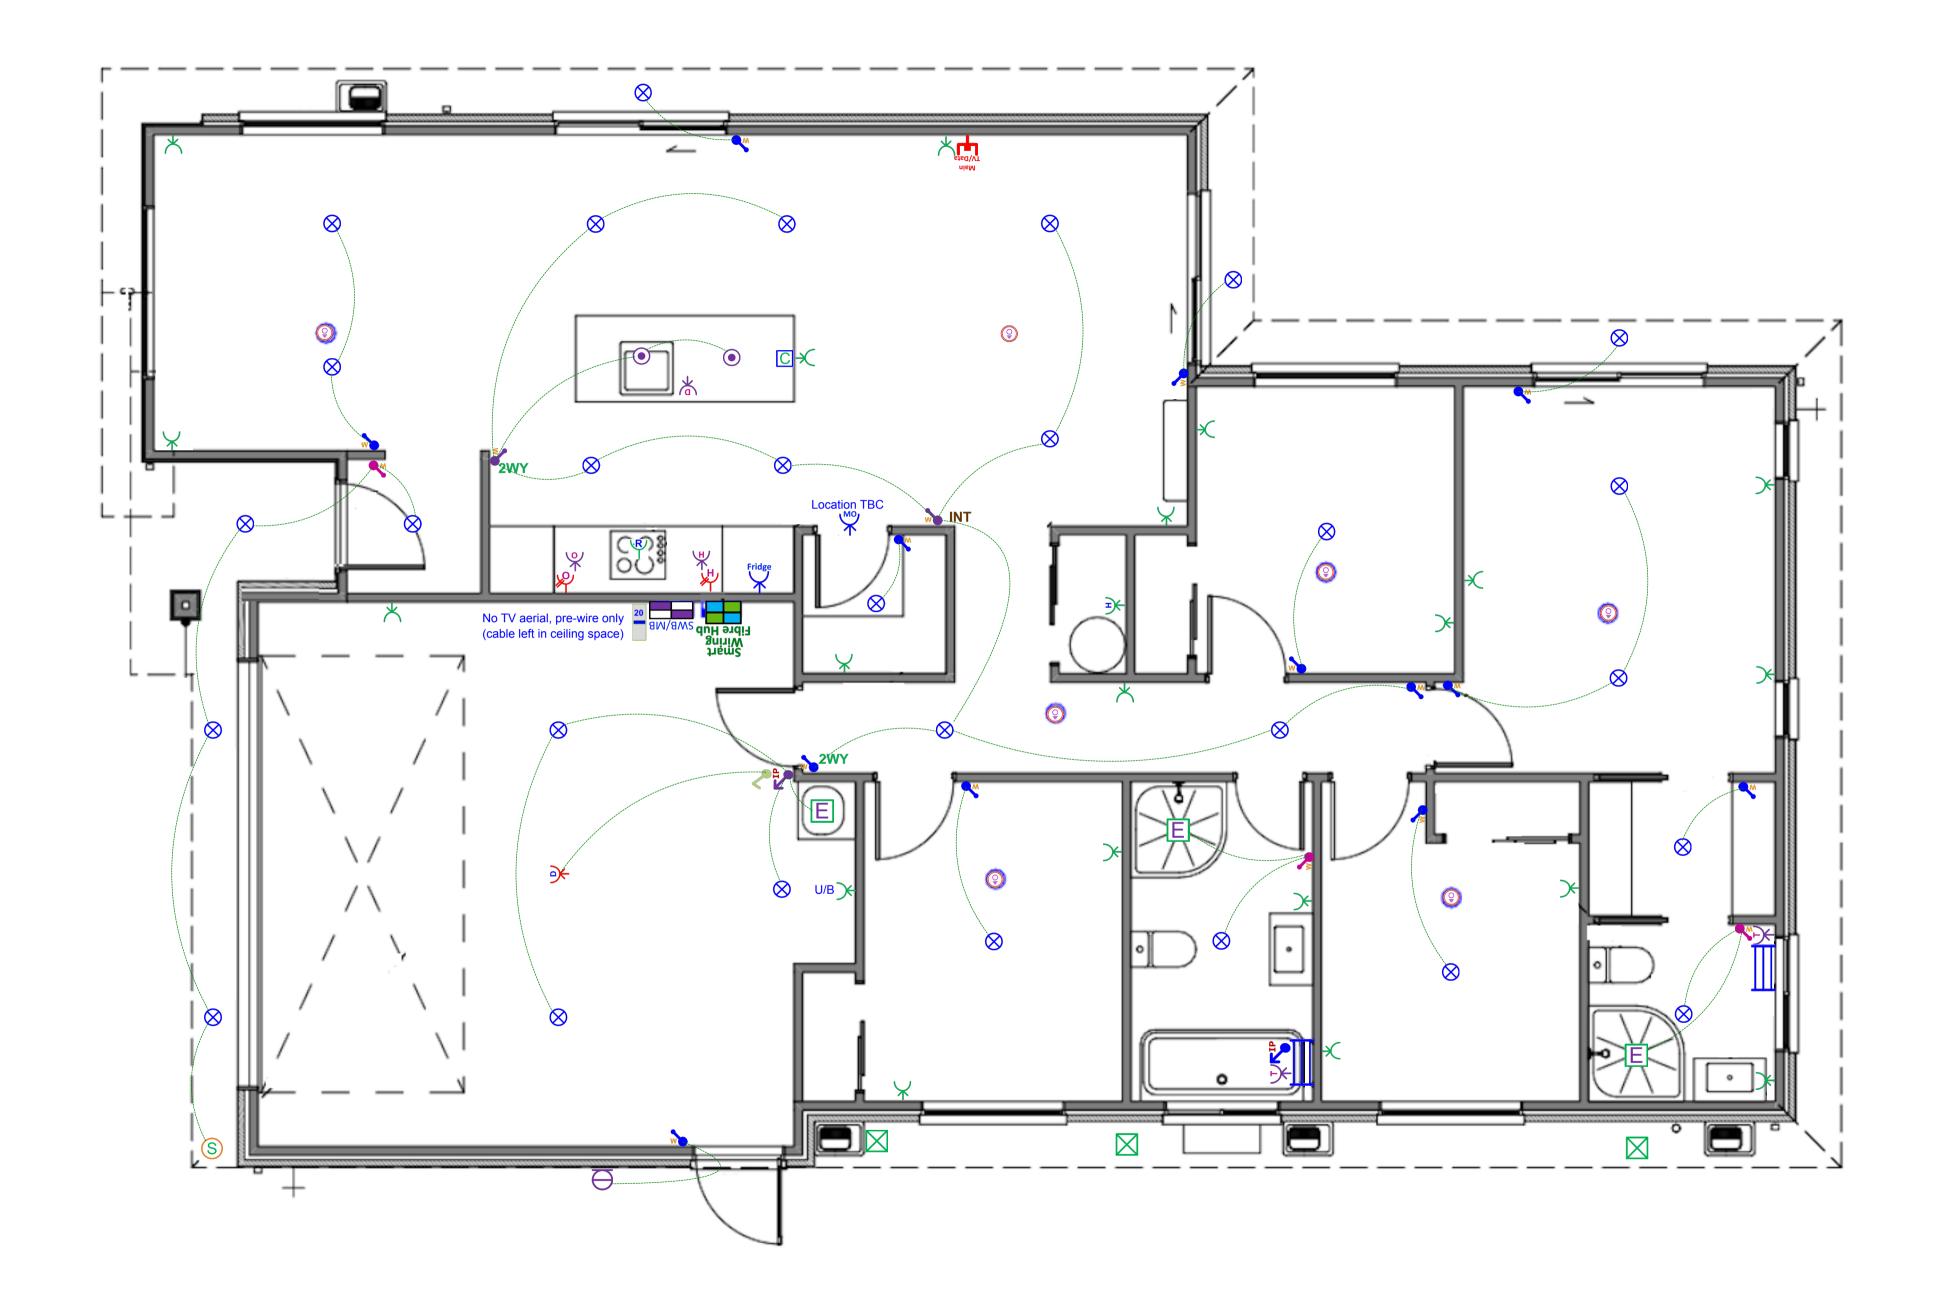

#### Legend

| -       | Distribution Board &<br>Smart Meterbox                                   |
|---------|--------------------------------------------------------------------------|
|         | Data Box                                                                 |
| O<br>SD | Smoke Detector 10 year<br>long-life battery-operated<br>& interconnected |

#### Floor Covering

| _ |   |  |  |
|---|---|--|--|
|   | _ |  |  |
|   |   |  |  |

Carpet (excl. Garage)

Vinyl Planks

| WINDOW SCHEDULE |       |       |
|-----------------|-------|-------|
| ID              | Н     | W     |
| w01             | 2,130 | 960   |
| w02             | 2,130 | 1,800 |
| w03             | 1,400 | 1,500 |
| w04             | 2,130 | 1,800 |
| w05             | 2,130 | 1,800 |
| w06             | 1,400 | 1,500 |
| w07             | 2,130 | 1,800 |
| w08             | 1,400 | 600   |
| w09             | 1,400 | 600   |
| w10             | 1,100 | 1,200 |
| w11             | 1,400 | 1,500 |
| w12             | 1,100 | 1,200 |
| w13             | 1,400 | 1,500 |
| w14             | 2,130 | 960   |

#### Legend

| w01 | Window ID     |
|-----|---------------|
| SS  | Security Stay |
| SG  | Safety Glass  |
| CJ  | Control Joint |

# Plan: The Maple V7 Garage Right

#### Electrical

|               | Item                                                                                                                  | Total |
|---------------|-----------------------------------------------------------------------------------------------------------------------|-------|
|               |                                                                                                                       |       |
| SWB/MB        | Electrical Base with 34-Way Deep Combined Meter Switchboard (Single Phase)                                            | 1 EA  |
| R             | Rangehood Single Switched Power Socket                                                                                | 1 EA  |
| Fridge        | Tradesave Slim Single Power Socket (White) 10A - Fridge                                                               | 1 EA  |
| ₩°            | Tradesave Slim Single Power Socket (White) 10A - Microwave                                                            | 1 EA  |
| $ \mathbf{a}$ | Tradesave Double Power Socket Horizontal (White) 10A                                                                  | 20 EA |
| С             | Protective Capping for Socket Electrical in Joinery                                                                   | 1 EA  |
| ሦ             | Tradesave Slim Double Power Socket with Oven Isolator Switch (White) 10A                                              | 1 EA  |
| ¥۲            | Tradesave Slim Double Power Socket with Hob Isolator Switch (White) 10A                                               | 1 EA  |
| *             | Tradesave Built-In Oven Hard-Wired Power Connection up to 20A (max)                                                   | 1 EA  |
| ₩             | Tradesave Slim Electric Hob Hard-Wired Power Connection up to 32A (max)                                               | 1 EA  |
| $\mathbb{Y}$  | Tradesave Slim Dishwasher Power Socket (White)                                                                        | 1 EA  |
| $\mathbf{h}$  | Tradesave Garage Door Open/Close Press Switch (White)                                                                 | 1 EA  |
| 꽞             | Tradesave Slim Garage Door Power Socket (White)                                                                       | 1 EA  |
| ₩             | Tradesave Slim Hot Water Cylinder Hard-Wired Power Connection (White)                                                 | 1 EA  |
| 20            | Air Conditioning Circuit 20A MCB Installation For Heat Pump Circuit                                                   | 1 EA  |
|               | Orca OM866S-10RF Wireless Interconnected Smoke Detector - Photoelectric 10-year battery life                          | 7 EA  |
| Ħ             | Newtech ST65 Towel Rail 5-Bar Square Ladder 530 x 600mm (Chrome) - Excludes Circuit & Installation                    | 2 EA  |
| $\mathbf{Y}$  | Tradesave Slim Heated Towel Rail Circuit & Installation (Excludes supply of Towel Rail)                               | 2 EA  |
| Ε             | Extractor Fan Inline 150mm with up to 6m of Duct                                                                      | 3 EA  |
| $\boxtimes$   | Extractor Fan External Grille (White)                                                                                 | 3 EA  |
| S             | External 180° Infrared Movement Surface Mounted Sensor Up to 12M Range,<br>Adjustable10sec - 15min time delay (White) | 1 EA  |
| $\otimes$     | Recessed Downlight Prolux DL54 LED 10-Watt 160° Beam (Switchable 3K-4K-6K) White Fascia & Circuit                     | 29 EA |
|               |                                                                                                                       |       |