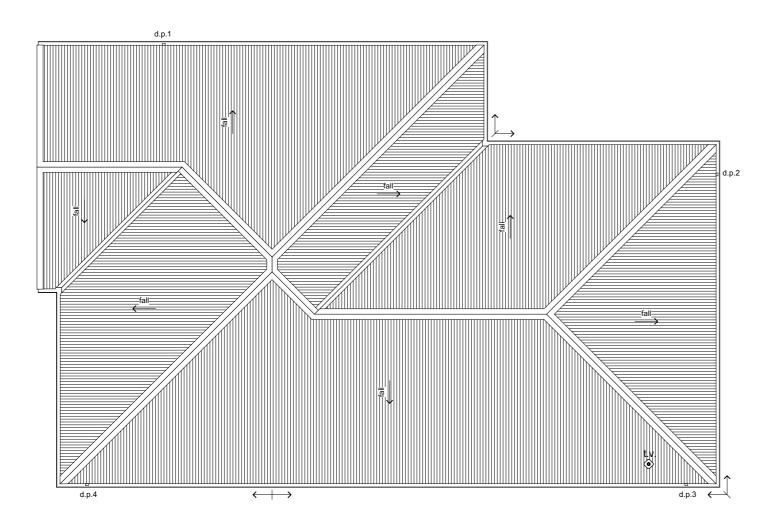

#### **Roof Plan**

Scale

This plan is developed for the purchaser and is copy right to Archiplus Ltd.

### Roof Cladding

25° Colorsteel corrugate roofing over Thermakraft 215 roof underlay.

#### Fascia & Gutter

Colorsteel Quad gutter supported on 185mm Colorsteel fascia.

#### **Downpipes**

75x55mm Colorsteel downpipes with wall brackets.

#### Roof Penetrations

Seal all pipe penetrations with Dektite flashing kit as per specification.

#### Downpipe Catchment (Plan Area)

| d.p.1 | 51m² |
|-------|------|
| d.p.2 | 47m² |
| d.p.3 | 43m² |
| d.p.4 | 45m² |

### Roof Bracings

Refer to truss design.

| Revision | 2          |
|----------|------------|
| Date     | 22/06/2025 |
| File No. | 25145      |

1:100 @ A3 Scale