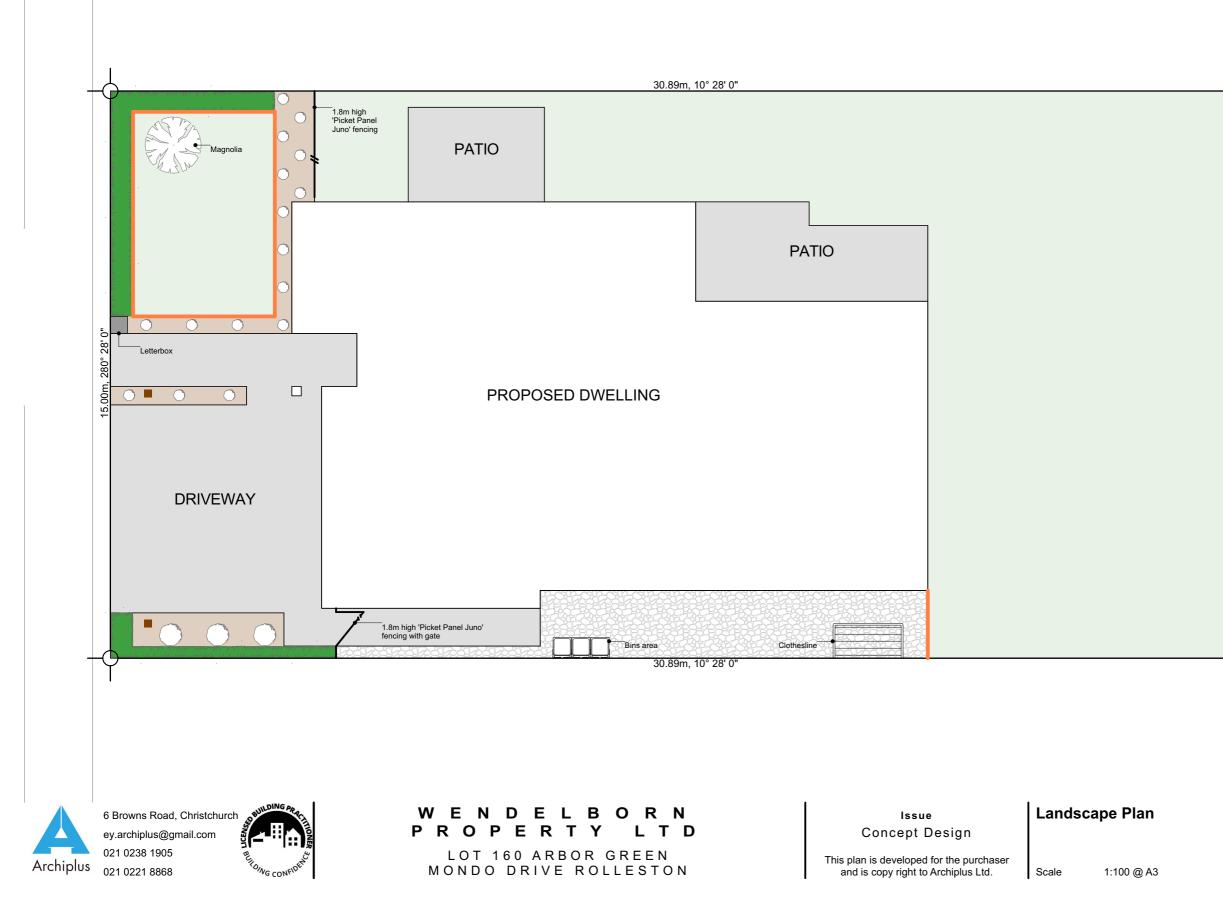

### Plants List for Garden Bed

Agapanthus Peter Pan - Dwarf blue Nile lily Acacia Limelight - Dwarf wattle

Choisya Ternata - Mexican orange blossom

Carex Secta - Makura sedge

Lavandula angustifolia 'Hidcote' - English Lavender

Pittosporum little gem

Thuja occidentalis Smaragd - Emerald Cedar

Viburnum tinus Eve Price

Azalea

Corokia geentys green

Pseudowintera colorata 'Red Leopard' -Horopito/Pepper tree

Camellia 'Cinnmon Cindy'

\*Planting species for garden bed are indicative-not to be limited to.

#### Legends

0

Lawn

Exposed Aggregate

Stonechip

Garden Bed with Bark

Portuguese Laurel -Hedge to be a min. 800mm high at time of planting and a max of 600mm apart (stem to stem)

Tree - within 2m of road frontage. 2.5m high (at time of planting)

Macrocarpa posts 200x200mm with capping, supplied by Arbor Green. To be installed by Oakridge Homes. Mulseal and concrete encase posts, setback 900mm from road boundary and set off the driveway edge by 200mm

Timber Batten Edging

1.8m 'Picket Panel Juno' fence in black

Fencing

Revision Date File No. 2 22/06/2025 **25145**  Sheet No.

1

| Designer:<br>Sarah Molyneux | Date:<br>24 Feb 23 Oakridge Homes | BC Ref:<br>Job | Site Address: | Job#: Default | TDENIDS   |
|-----------------------------|-----------------------------------|----------------|---------------|---------------|-----------|
| Dwg:                        | Scale: Customer:                  | 000            | -             |               | KLTCHENS  |
| Kitchen Elevation           | 1 : 20 The Maple - Selwyn         |                |               |               | KTICHEN 3 |