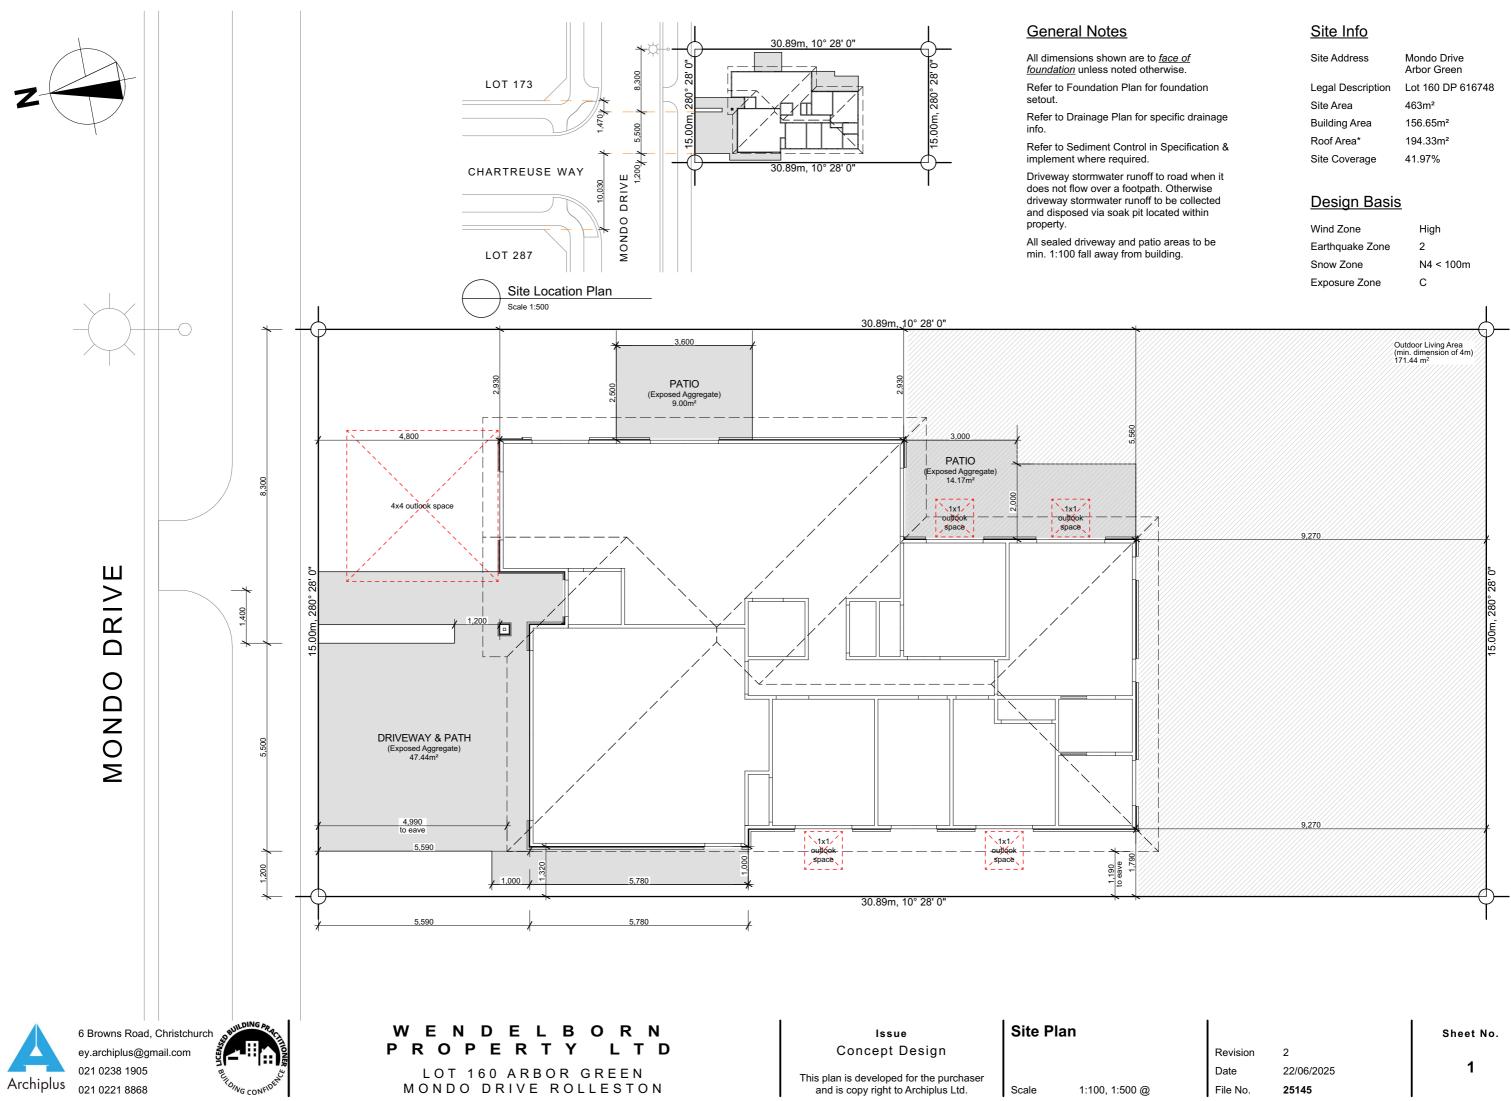

| Site Address      | Arbor Green       |
|-------------------|-------------------|
| Legal Description | Lot 160 DP 616748 |
| Site Area         | 463m²             |
| Building Area     | 156.65m²          |
| Roof Area*        | 194.33m²          |
| Site Coverage     | 41.97%            |

| Wind Zone       | Higł |
|-----------------|------|
| Earthquake Zone | 2    |
| Snow Zone       | N4 · |
| Exposure Zone   | С    |

| Revision | 2          |
|----------|------------|
| Date     | 22/06/2025 |
| File No. | 25145      |

#### Building Area

| Over Frame               | 152.80m²      |
|--------------------------|---------------|
| Perimeter                | 57.00m        |
| Over Cladding            | 156.65m²      |
| Perimeter                | 57.56m        |
| Roof Area*               | 194.33m²      |
| Perimeter                | 59.72m        |
| *Roof area includes faso | cia & gutter. |

#### **General Notes**

Driveway to fall from 20mm max. below garage rebate.

Revision Date File No.

45°

2 22/06/2025 25145

6 Browns Road, Christchurch ey.archiplus@gmail.com 021 0238 1905 021 0221 8868