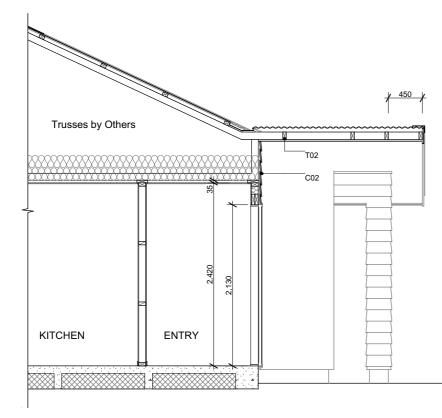

#### Section Keys

- C01 RCS Graphex 50mm panel with plastered finish on 20mm cavity battens over building wrap on timber framing.
- C02 James Hardie Linea weatherboard on 20mm cavity battens over building wrap on timber framing.
- W01 External walls 90x45mm studs @ 600mm crs, dwangs @ 800mm crs. Top plates 90x45 + 140x35mm.
- W02 Internal walls 90x45mm studs @ 600mm crs, dwangs @ 800mm crs.
- S01 Ribraft foundation.
- T01 Roof trusses as per Truss Design.
- T02 Extended truss top chords / outriggers to form raking soffit. Refer to Truss Design.
- R01 Colorsteel corrugate roofing over self-supported roof underlay on 70x45mm purlins on trusses.
- R02 Colorsteel Quad gutter on 185mm Colorsteel fascia.
- R03 75x55mm Colorsteel downpipes with wall brackets.
- J01 Low E Argon filled double glazed windows in thermally-broken powder coated aluminium frames. H3.1 timber reveals for painted finish.
- J02 Sectional garage door. H3.1 timber reveals for painted finish.
- B01 R2.6 wall insulation batts.
- B02 2 x R3.6 (165mm) double layer ceiling insulation batts.
- B03 R3.6 (130mm x 1200mm) Gutter Line insulation batts cut to size between the trusses and fit at the first 500mm from the centre of top plate. Maintain 25mm ventilation gap between top of insulation and roofing underlay.
- B04 R3.6 insulation batts.
- L01 4.5mm Hardie soffit linings for painted finish.
- L02 13mm Gib ceiling linings supported by 35mm Rondo ceiling battens @ 600mm crs. Stopped smooth for painted finish. (Wet area ceiling 13mm Gib Aqualine)
- L03 10mm Gib wall linings stopped smooth for painted finish. (Wet area wall 10mm Gib Aqualine)