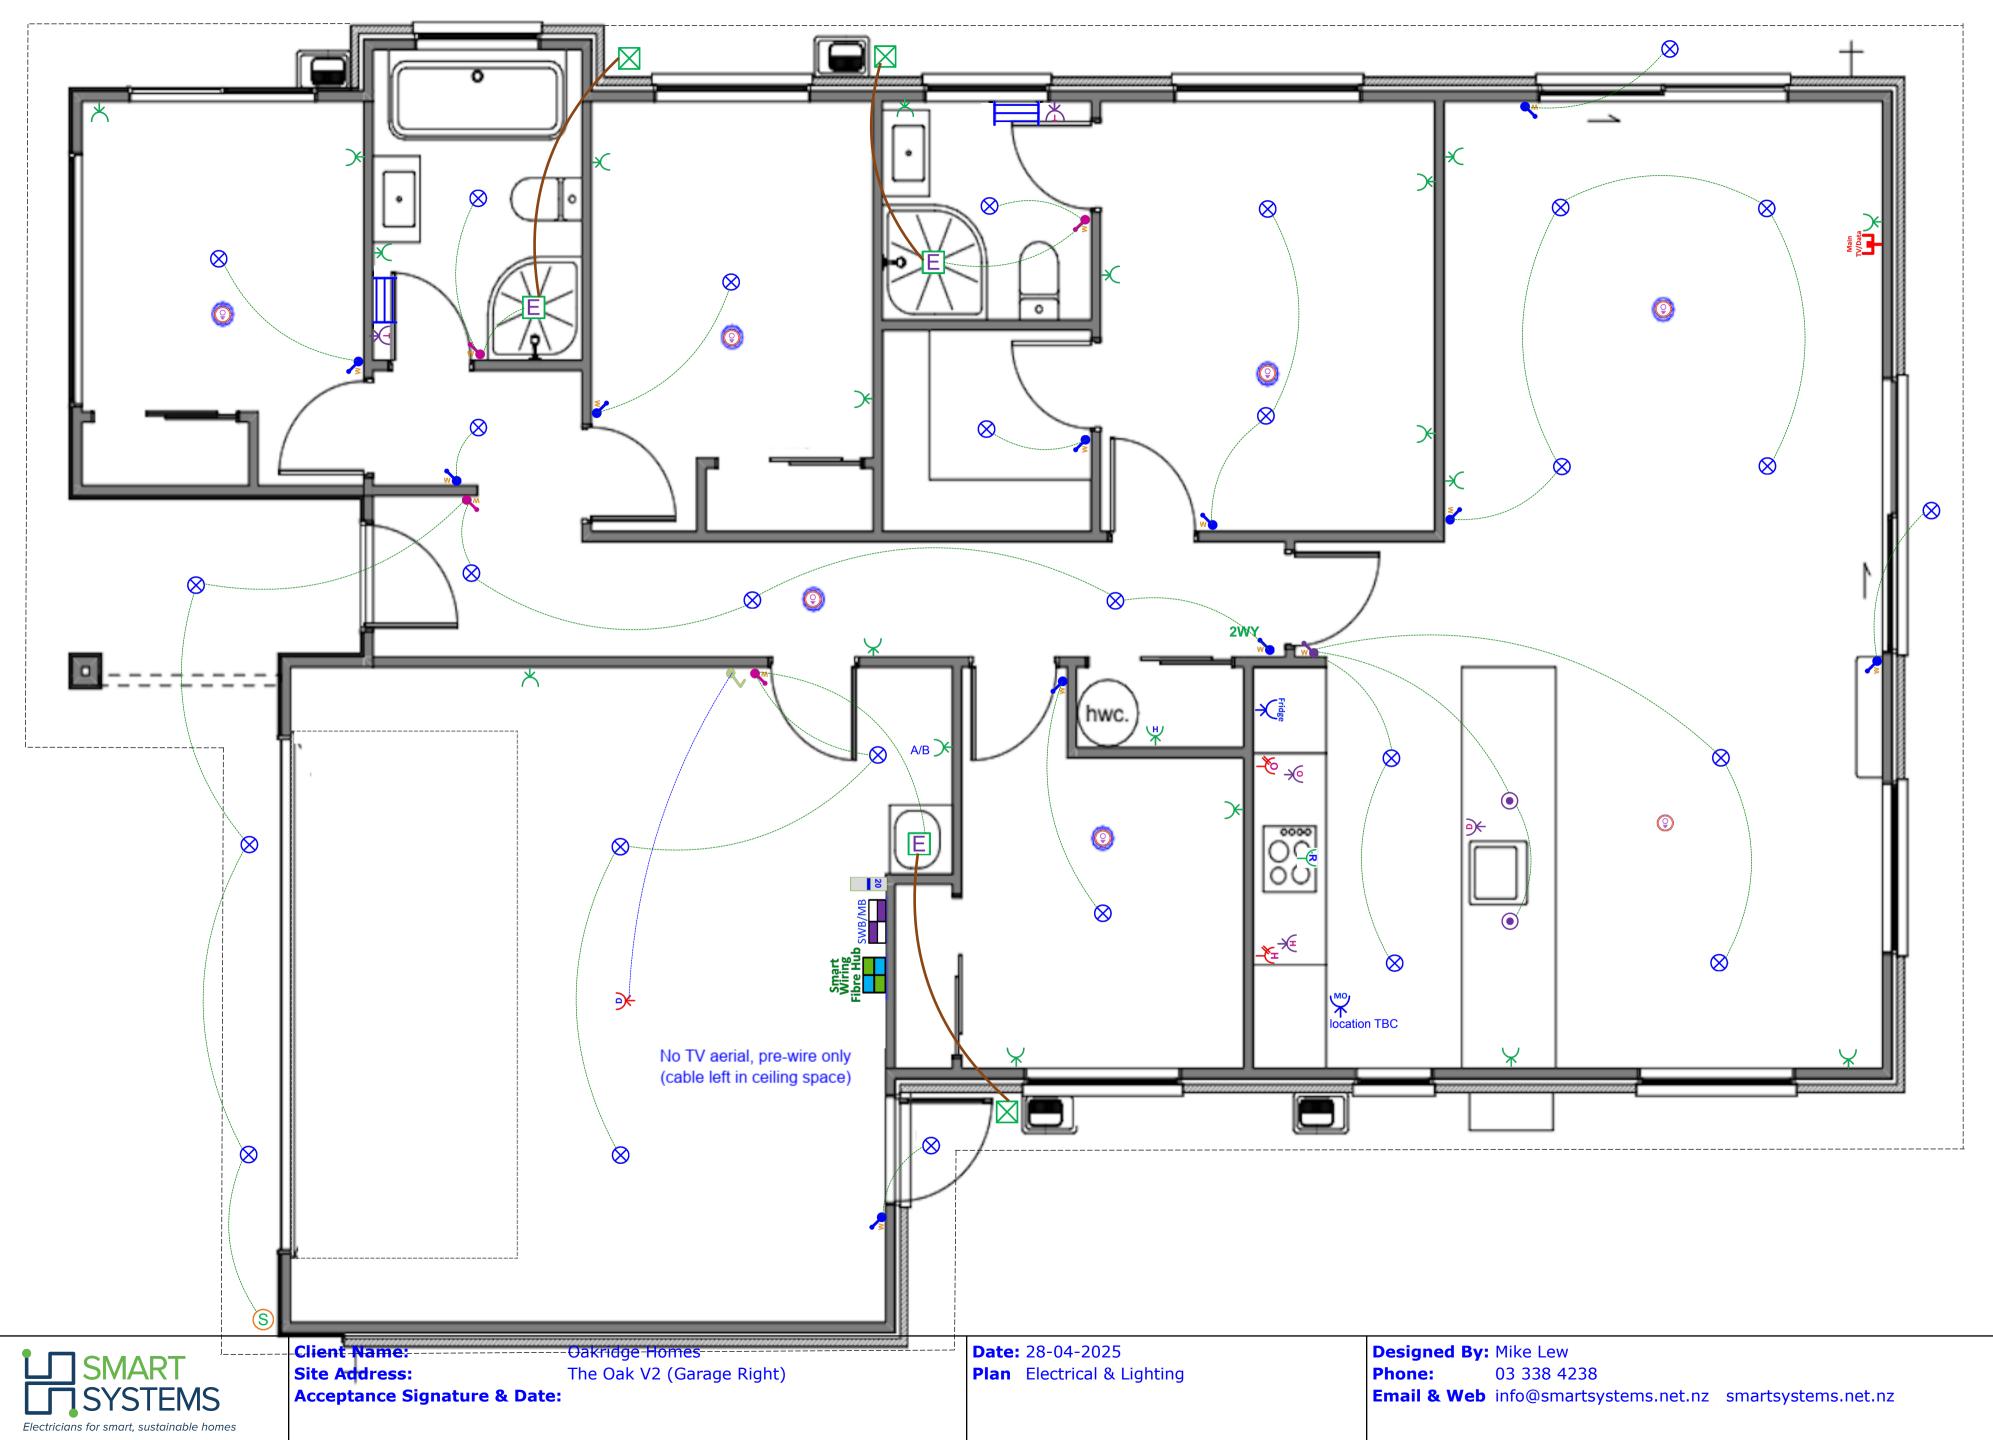

# Plan: The Oak V2 (Garage Right) - Electrical Design

| <b>C</b> 1 | +   |    |     |
|------------|-----|----|-----|
|            | ect | 11 | Jai |

|                       | Item                                                                                                                  | Total |
|-----------------------|-----------------------------------------------------------------------------------------------------------------------|-------|
| SWB/MB                | Electrical Base with 34-Way Deep Combined Meter Switchboard (Single Phase)                                            | 1 EA  |
| (R)                   | Rangehood Single Switched Power Socket                                                                                | 1 EA  |
| Fridge                | Tradesave Slim Single Power Socket (White) 10A - Fridge                                                               | 1 EA  |
| ₩                     | Tradesave Slim Single Power Socket (White) 10A - Microwave                                                            | 1 EA  |
| $\mathbf{x}$          | Tradesave Double Power Socket Horizontal (White) 10A                                                                  | 19 EA |
| ዏ                     | Tradesave Slim Double Power Socket with Oven Isolator Switch (White) 10A                                              | 1 EA  |
| жЧ                    | Tradesave Slim Double Power Socket with Hob Isolator Switch (White) 10A                                               | 1 EA  |
| *                     | Tradesave Built-In Oven Hard-Wired Power Connection up to 20A (max)                                                   | 1 EA  |
| $\mathbf{\mathbb{Y}}$ | Tradesave Slim Electric Hob Hard-Wired Power Connection up to 32A (max)                                               | 1 EA  |
| $\mathbb{Y}$          | Tradesave Slim Dishwasher Power Socket (White)                                                                        | 1 EA  |
| $\mathbf{h}$          | Tradesave Garage Door Open/Close Press Switch (White)                                                                 | 1 EA  |
| $\mathbf{\mathbb{Y}}$ | Tradesave Slim Garage Door Power Socket (White)                                                                       | 1 EA  |
| $\mathbb{A}$          | Tradesave Slim Hot Water Cylinder Hard-Wired Power Connection (White)                                                 | 1 EA  |
| 20                    | Air Conditioning Circuit 20A MCB Installation For Heat Pump Circuit                                                   | 1 EA  |
|                       | Orca OM866S-10RF Wireless Interconnected Smoke Detector - Photoelectric 10-year battery life                          | 7 EA  |
| Ħ                     | Newtech ST65 Towel Rail 5-Bar Square Ladder 530 x 600mm (Chrome) - Excludes Circuit & Installation                    | 2 EA  |
| $\mathbf{X}$          | Tradesave Slim Heated Towel Rail Circuit & Installation (Excludes supply of Towel Rail)                               | 2 EA  |
| Ε                     | Extractor Fan Inline 150mm with up to 6m of Duct                                                                      | 3 EA  |
| $\square$             | Extractor Fan External Grille (White)                                                                                 | 3 EA  |
| S                     | External 180° Infrared Movement Surface Mounted Sensor Up to 12M Range,<br>Adjustable10sec - 15min time delay (White) | 1 EA  |
| $\otimes$             | Recessed Downlight Prolux DL54 LED 10-Watt 160° Beam (Switchable 3K-4K-6K) White Fascia & Circuit                     | 29 EA |
|                       |                                                                                                                       |       |

#### Electrical

| Item                                                                         | Total |
|------------------------------------------------------------------------------|-------|
| Staverton Black 1L 365mm Pendant Light, LED Lamp & Circuit                   | 2 EA  |
| Tradesave Slim Light Switch 1-Gang (White)                                   | 11 EA |
| Tradesave Slim Light Switch 2-Gang (White)                                   | 4 EA  |
| Tradesave Slim Light Switch 3-Gang (White)                                   | 1 EA  |
| 2WY 2-Way Light Circuit                                                      | 1 EA  |
| Smart Wiring Base 20" Hub 12 Port with Fibre Optic Pathway and Power Circuit | 1 EA  |
| Tradesave Slim Main UHF TV/Data Network Socket (Cat6) - White                | 1 EA  |

#### <u>Legend</u>

|         | Distribution Board<br>& Smart Meterbox                                   |
|---------|--------------------------------------------------------------------------|
|         | Data Box                                                                 |
| O<br>SD | Smoke Detector 10 year<br>long-life battery-operated<br>& interconnected |