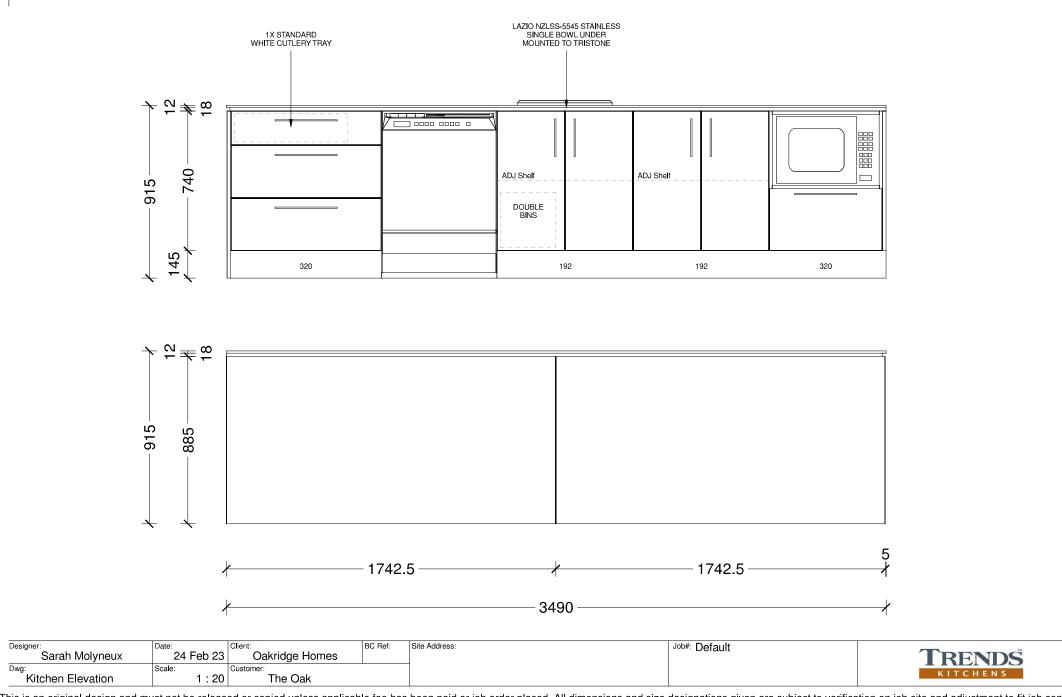

Note 1: Kitchen layout indicative only, refer to Kitchen Design for details. Note 2: Tinted window to w02 & w03.

#### <u>General</u>

| Main Cladding    | 70s Clay Brick                       |
|------------------|--------------------------------------|
| Feature Cladding | Abodo Vulcan Shiplap<br>Weatherboard |
| Roof Pitch       | 25°                                  |
| Roofing          | Longrun Corrugated                   |
| Stud Height      | 2.42m                                |
| Interior Door    | 1.98m high                           |
| Wardrobe Door    | 2.20m high                           |
| Cooktop          | Ceramic Cooktop                      |