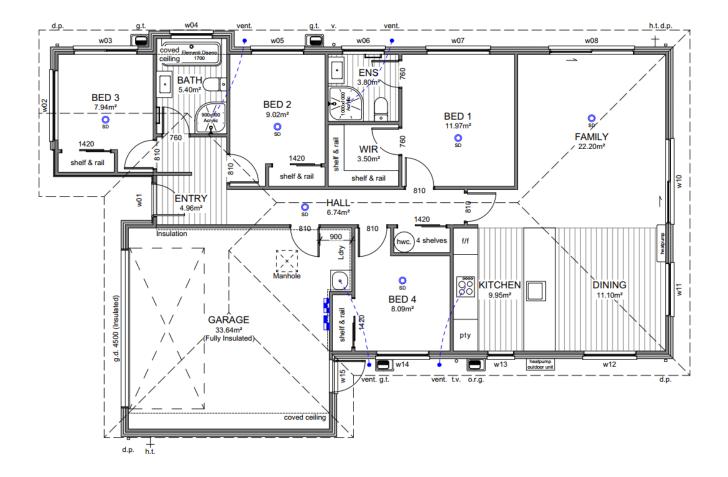

## **Floor Layout**

#### WENDELBORN PROPERTY LTD

<u>А</u> 5

LOT 172 EARLSBROOK LINCOLN

lssue Concept Design Floor Plan

Scale

This plan is developed for the purchaser and is copy right to Archiplus Ltd.