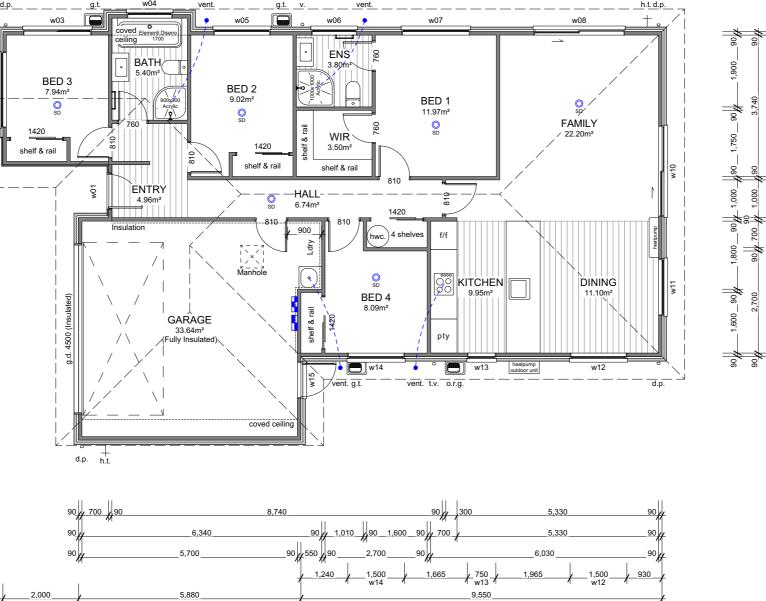

## **Floor Layout**

#### WENDELBORN PROPERTY LTD

<u>А</u> 5

LOT 172 EARLSBROOK LINCOLN

lssue Concept Design Floor Plan

Scale

This plan is developed for the purchaser and is copy right to Archiplus Ltd.

Note 1: Kitchen layout indicative only, refer to Kitchen Design for details. Note 2: Tinted window to w02 & w03.

#### <u>Legend</u>

|         | Distribution Board<br>& Smart Meterbox                                   |
|---------|--------------------------------------------------------------------------|
|         | Data Box                                                                 |
| O<br>SD | Smoke Detector 10 year<br>long-life battery-operated<br>& interconnected |

#### Floor Covering

| <br> | <br>_ |
|------|-------|
|      | <br>_ |

Carpet (excl. Garage)

Vinyl Planks

| WINDOW SCHEDULE |       |       |
|-----------------|-------|-------|
| ID              | Н     | W     |
| w01             | 2,130 | 960   |
| w02             | 2,130 | 2,000 |
| w03             | 500   | 1,800 |
| w04             | 1,100 | 1,200 |
| w05             | 1,400 | 1,500 |
| w06             | 1,100 | 1,200 |
| w07             | 1,400 | 1,800 |
| w08             | 2,130 | 2,400 |
| w10             | 2,130 | 2,400 |
| w11             | 1,400 | 1,500 |
| w12             | 1,400 | 1,500 |
| w13             | 2,130 | 750   |
| w14             | 1,400 | 1,500 |
| w15             | 2,130 | 960   |