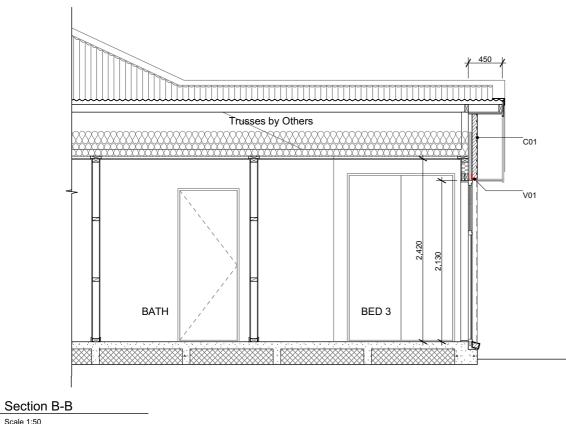

#### **Cross Sections**

Scale

This plan is developed for the purchaser and is copy right to Archiplus Ltd.

#### Section Keys

- C01 70 series brick on 50mm cavity over building underlay on timber framing.
- C02 Abodo Vulcan shiplap weatherboard on 20mm horizontal castellated cavity battens over building underlay on timber framing.
- 60x60x6L veneer lintel with 100mm min. seating V01 each side.
- External walls 90x45mm studs @ 600mm crs, W01 dwangs @ 800mm crs (dwangs @ 480mm crs for shiplap WB). Top plates 90x45 + 140x35mm.
- Internal walls 90x45mm studs @ 600mm crs, W02 dwangs @ 800mm crs.
- Ribraft floor slab and foundation. S01
- T01 Roof trusses as per Truss Design.
- R01 Colorsteel corrugate roofing over self-supported roof underlay on 70x45mm purlins on trusses.
- R02 Colorsteel Quad gutter on Colorsteel fascia.
- R03 75x55mm Colorsteel downpipes with wall brackets.
- J01 Low E Argon filled double glazed windows in thermally-broken powder coated aluminium frames. H3.1 timber reveals for painted finish.
- Sectional garage door. H3.1 timber reveals for J02 painted finish.
- R2.6 wall insulation batts. B01
- B02 2 x R3.6 (165mm) double layer ceiling insulation batts.
- B03 R3.6 (130mm x 1200mm) Gutter Line insulation batts cut to size between the trusses and fit at the first 500mm from the centre of top plate. Maintain 25mm ventilation gap between top of insulation and roofing underlay.
- B03 R3.6 ceiling insulation batts.
- 4.5mm soffit linings for painted finish. L01
- L02 13mm Gib ceiling linings supported by 35mm Rondo ceiling battens direct fixed @ 600mm crs. Stopped smooth for painted finish. (Wet area ceiling 13mm Gib Aqualine)
- 10mm Gib wall linings stopped smooth for painted L03 finish. (Wet area wall 10mm Gib Aqualine)