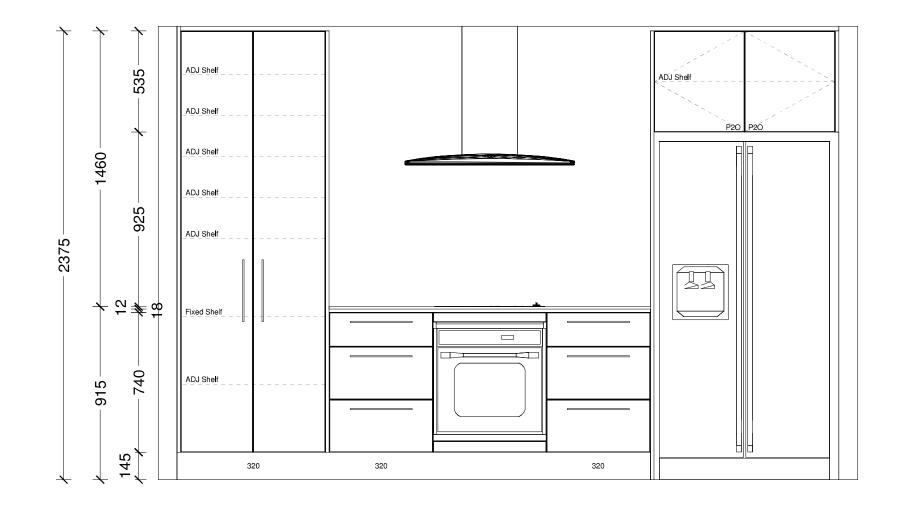

Dwg:

| Designer:<br>Sarah Molyneux | Date:<br>24 Feb 23 | Oakridge Homes       | BC Ref: | Site Address: | Job#: Default | TRENDS   |
|-----------------------------|--------------------|----------------------|---------|---------------|---------------|----------|
| Dwg:<br>Kitchen Elevation   | Scale: 1:20        | Customer:<br>The Oak |         |               |               | KITCHENS |