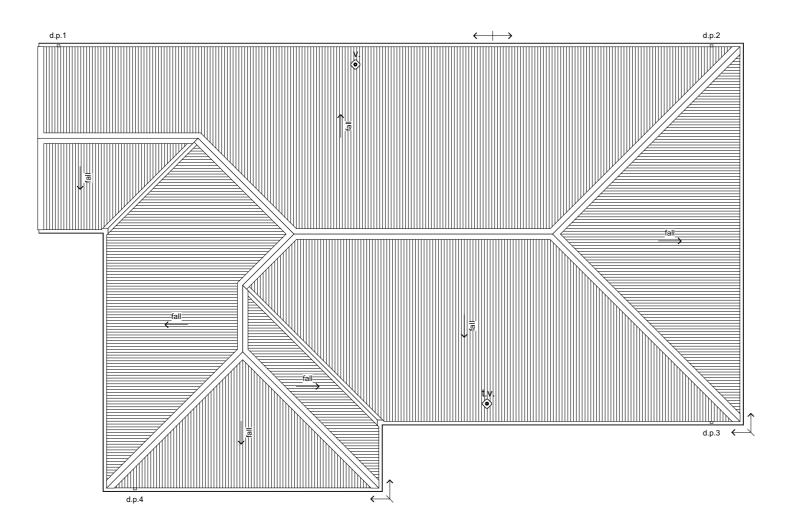

#### **Roof Plan**

Scale

This plan is developed for the purchaser and is copy right to Archiplus Ltd.

1:100 @ A3

#### Roof Cladding

25° Colorsteel corrugate roofing over Thermakraft 215 roof underlay.

#### Fascia & Gutter

Colorsteel Quad gutter supported on 185mm Colorsteel fascia.

#### **Downpipes**

75x55mm Colorsteel downpipes with wall brackets.

#### Roof Penetrations

Seal all pipe penetrations with Dektite flashing kit as per specification.

#### Downpipe Catchment (Plan Area)

| d.p.1 | 45m² |
|-------|------|
| d.p.2 | 44m² |
| d.p.3 | 51m² |
| d.p.4 | 44m² |

#### Roof Bracings

Refer to Truss Design.

| Revision | 1          |
|----------|------------|
| Date     | 23/04/2025 |
| File No. | 25073      |

021 0238 1905

Archiplus 021 0221 8868

1:100 @ A3