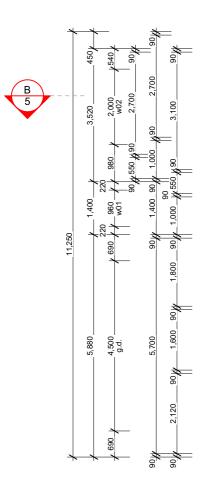

#### **General Notes**

All dimensions shown are to *face of* foundation unless noted otherwise.

Refer to Foundation Plan for foundation setout.

Refer to Drainage Plan for specific drainage info.

Refer to Sediment Control in Specification & implement where required.

Driveway stormwater runoff to road when it does not flow over a footpath. Otherwise driveway stormwater runoff to be collected and disposed via soak pit located within property.

All sealed driveway and patio areas to be min. 1:100 fall away from building.