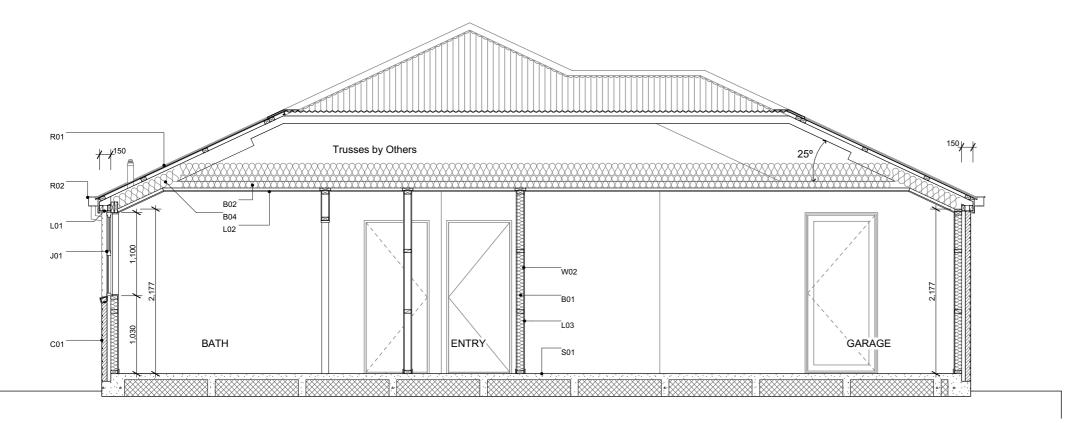

#### **Cross Sections**

Scale

This plan is developed for the purchaser and is copy right to Archiplus Ltd.

#### Section Keys

- C01 70 series brick on 50mm cavity over building underlay on timber framing.
- C02 Abodo Vulcan shiplap weatherboard on 20mm horizontal castellated cavity battens over building underlay on timber framing.
- 60x60x6L veneer lintel with 100mm min. seating V01 each side.
- External walls 90x45mm studs @ 600mm crs, W01 dwangs @ 800mm crs (dwangs @ 480mm crs for shiplap WB). Top plates 90x45 + 140x35mm.
- Internal walls 90x45mm studs @ 600mm crs, W02 dwangs @ 800mm crs.
- Ribraft floor slab and foundation. S01
- T01 Roof trusses as per Truss Design.
- R01 Colorsteel corrugate roofing over self-supported roof underlay on 70x45mm purlins on trusses.
- R02 Colorsteel Quad gutter on Colorsteel fascia.
- R03 75x55mm Colorsteel downpipes with wall brackets.
- J01 Low E Argon filled double glazed windows in thermally-broken powder coated aluminium frames. H3.1 timber reveals for painted finish.
- Sectional garage door. H3.1 timber reveals for J02 painted finish.
- R2.6 wall insulation batts. B01
- B02 2 x R3.6 (165mm) double layer ceiling insulation batts.
- B03 R3.6 (130mm x 1200mm) Gutter Line insulation batts cut to size between the trusses and fit at the first 500mm from the centre of top plate. Maintain 25mm ventilation gap between top of insulation and roofing underlay.
- B03 R3.6 ceiling insulation batts.
- 4.5mm soffit linings for painted finish. L01
- L02 13mm Gib ceiling linings supported by 35mm Rondo ceiling battens direct fixed @ 600mm crs. Stopped smooth for painted finish. (Wet area ceiling 13mm Gib Aqualine)
- 10mm Gib wall linings stopped smooth for painted L03 finish. (Wet area wall 10mm Gib Aqualine)