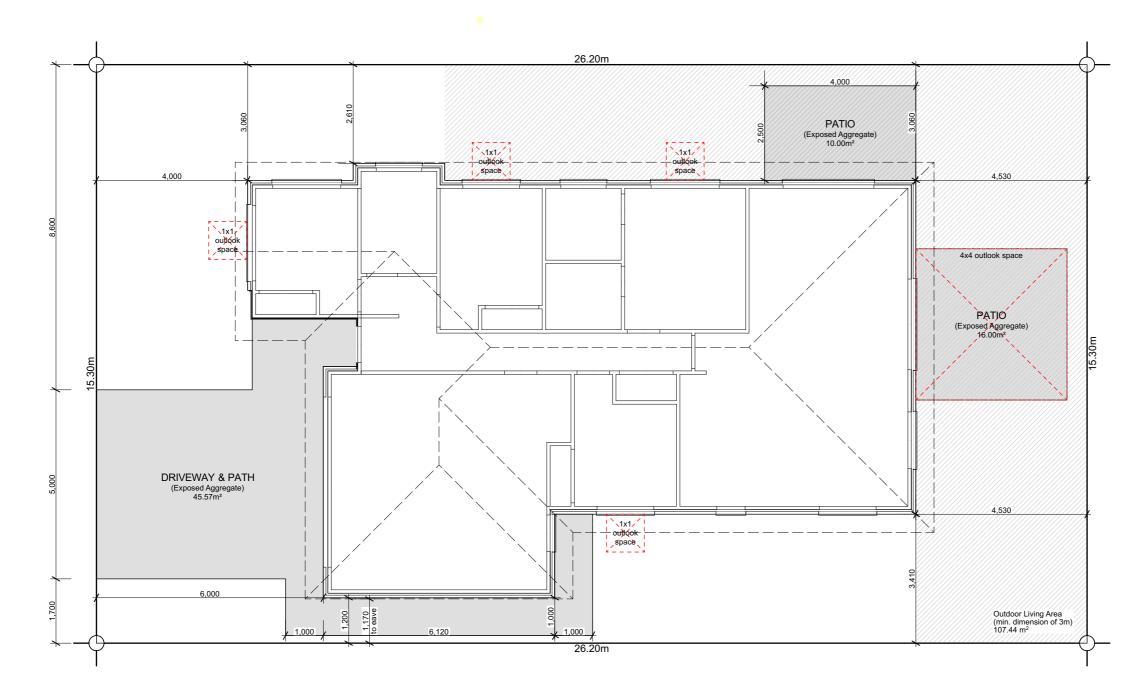

#### Site Plan

Scale

This plan is developed for the purchaser and is copy right to Archiplus Ltd.

1:100 @ A3

#### Site Info

| Site Address                | Earlsbrook Lincoln   |
|-----------------------------|----------------------|
| Legal Description           | Lot 172              |
| Site Area                   | 400m²                |
| Building Area               | 159.19m²             |
| Roof Area*                  | 193.16m²             |
| Site Coverage               | 48.29%               |
| Building Area<br>Roof Area* | 159.19m²<br>193.16m² |

#### **General Notes**

All dimensions shown are to *face of* foundation unless noted otherwise.

Refer to Foundation Plan for foundation setout.

Refer to Drainage Plan for specific drainage info.

Refer to Sediment Control in Specification & implement where required.

Driveway stormwater runoff to road when it does not flow over a footpath. Otherwise driveway stormwater runoff to be collected and disposed via soak pit located within property.

All sealed driveway and patio areas to be min. 1:100 fall away from building.