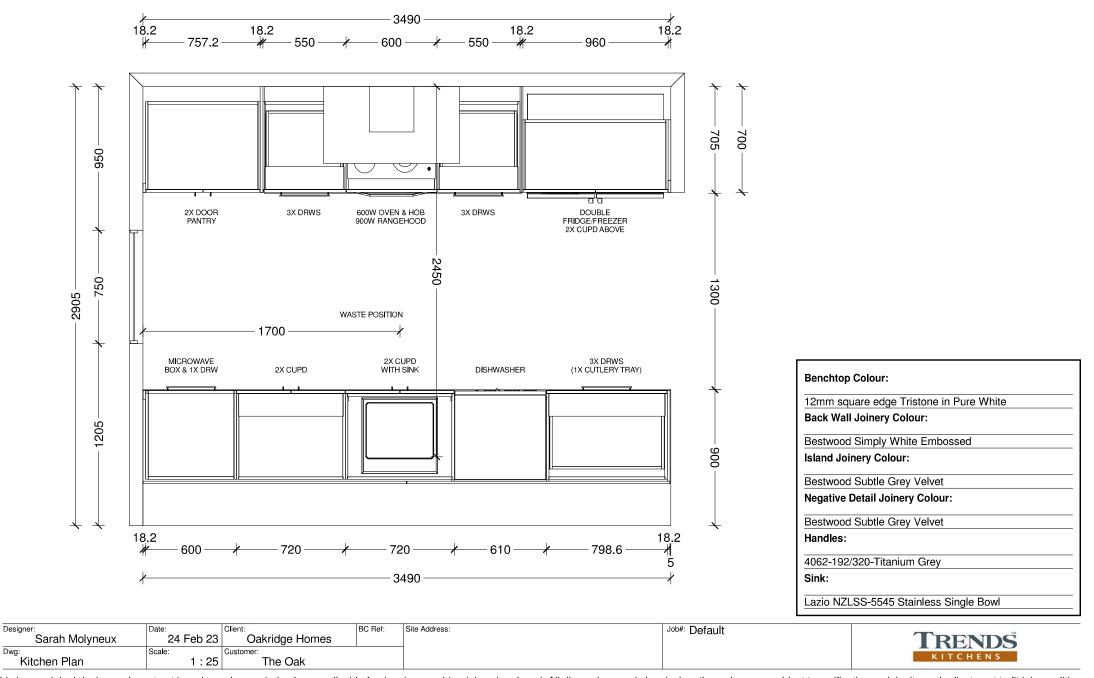

## **Floor Layout**

Note 1: Kitchen layout indicative only, refer to Kitchen Design for details. Note 2: Tinted window to w02 & w03.