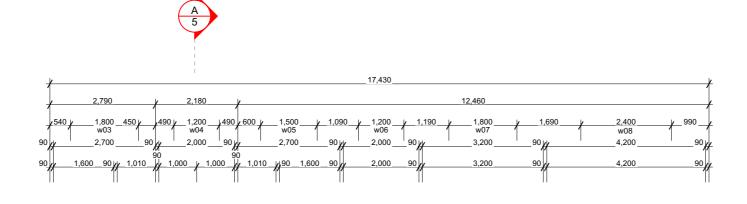

#### Floor Covering

| <br> | <br>_ |
|------|-------|
|      | <br>_ |

Carpet (excl. Garage)

Vinyl Planks

| WINDOW SCHEDULE |       |       |
|-----------------|-------|-------|
| ID              | Н     | W     |
| w01             | 2,130 | 960   |
| w02             | 2,130 | 2,000 |
| w03             | 500   | 1,800 |
| w04             | 1,100 | 1,200 |
| w05             | 1,400 | 1,500 |
| w06             | 1,100 | 1,200 |
| w07             | 1,400 | 1,800 |
| w08             | 2,130 | 2,400 |
| w10             | 2,130 | 2,400 |
| w11             | 1,400 | 1,500 |
| w12             | 1,400 | 1,500 |
| w13             | 2,130 | 750   |
| w14             | 1,400 | 1,500 |
| w15             | 2,130 | 960   |