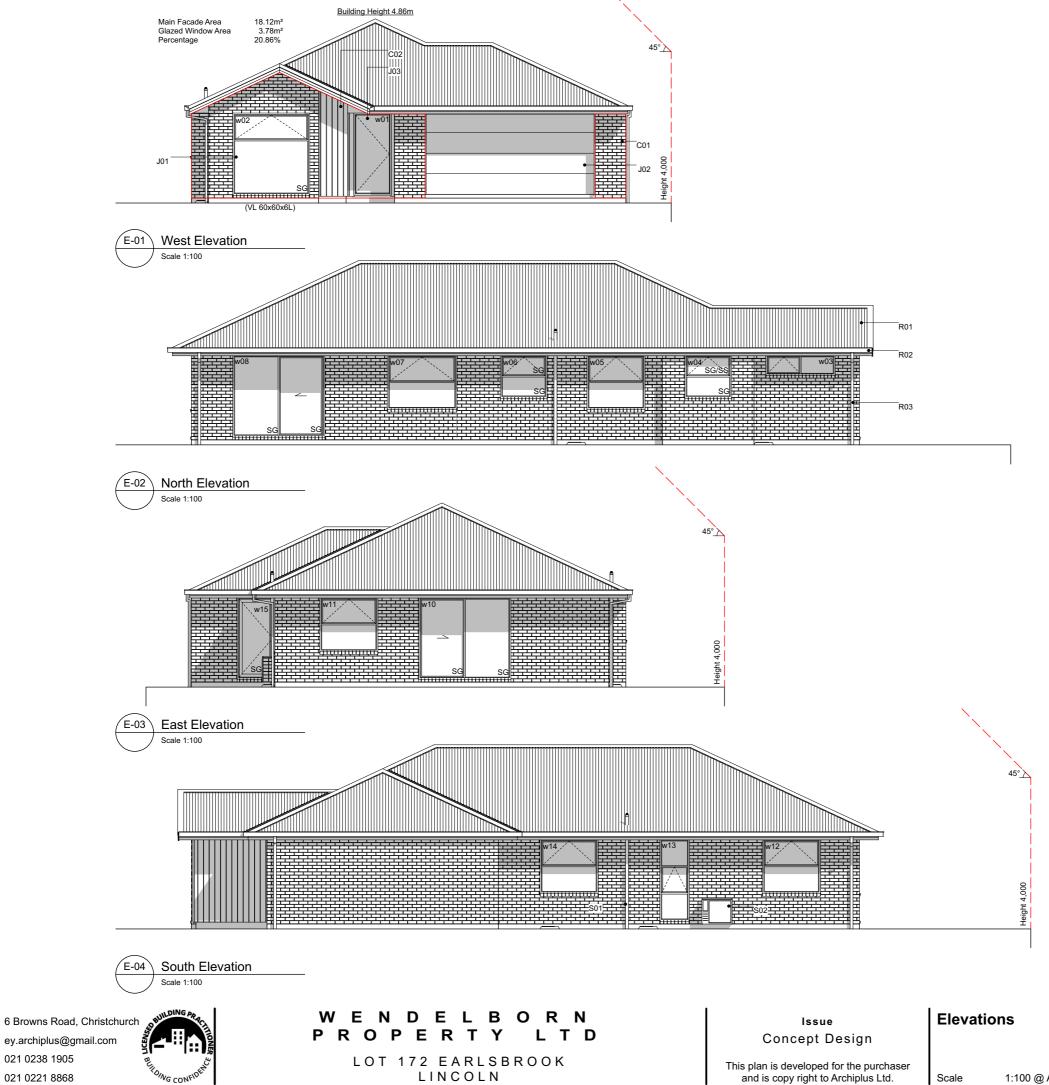

#### Elevation Keys

| C01 | 70 series brick on 50mm cavity.                                                                    |
|-----|----------------------------------------------------------------------------------------------------|
| C02 | Abodo Vulcan shiplap<br>weatherboard on 20mm horizontal<br>castellated cavity battens.             |
| R01 | Colorsteel corrugate roofing.                                                                      |
| R02 | Colorsteel Quad gutter supported by Colorsteel 185mm fascia.                                       |
| R03 | Colorsteel 75x55mm downpipes.                                                                      |
| J01 | Low E Argon filled double glazed<br>windows in thermally-broken<br>powder coated aluminium frames. |
| J02 | Sectional garage door.                                                                             |
| J03 | APL entry door in thermally-broken powder coated aluminium frames.                                 |
| S01 | Drainage vent pipe.                                                                                |
| S02 | Heatpump outdoor unit on wall<br>bracket                                                           |

#### Legend

| w01 | Window ID     |
|-----|---------------|
| SS  | Security Stay |
| SG  | Safety Glass  |
| VL  | Veneer Lintel |

#### General Notes

Driveway to fall from 20mm max. below garage rebate.

Veneer lintels fixing Minimum seating into adjacent veneer: On openings up to and including 2.0m, a seating of 100mm each side is required; On openings over 2.0m, a seating of 200mm is required.