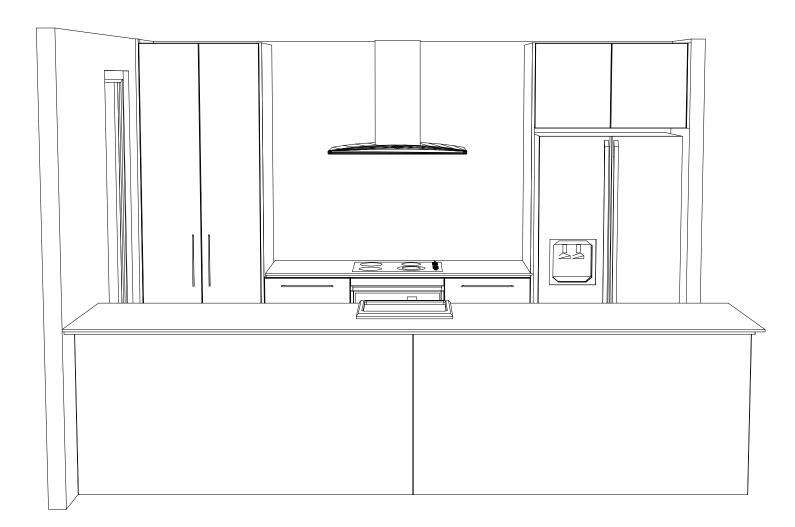

Designer:

| Designer:<br>Sarah Molyneux | Date:<br>24 Feb 23 | Client:<br>Oakridge Homes | BC Ref: | Site Address: | Job#: Default | TRENDS   |
|-----------------------------|--------------------|---------------------------|---------|---------------|---------------|----------|
| Dwg:                        | Scale:             | Customer:                 |         |               |               | KITCHENS |
| Kitchen 3D Perspective      |                    | The Oak                   |         |               |               |          |