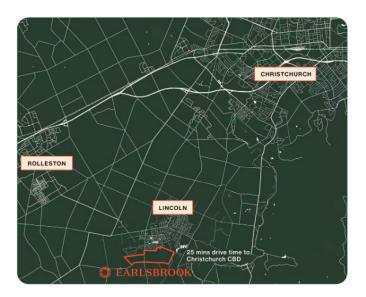

#### About Earlsbrook

Only a 25 minute drive to Christchurch's CBD, Earlsbrook is situated on the southside of the semi-rural township of Lincoln. You're spoiled for choice with easy access to several walking and biking trails making Earlsbrook ideal for families, young professionals and retirees. Multiple early childhood centres are in Lincoln with Earlsbrook being zoned for Ararira Springs Primary School and Lincoln High School. Plans for a brand new primary school and daycare are underway within the development.

A new commercial space will be constructed in Earlsbrook which will include medical service options, cafes and a variety of shops. Earlsbrook will feature 45 hectares of green space including playgrounds and reserves featuring natural spring waterways with views of the Port Hills and the Southern Alps, offering the perfect balance of rural feel living and convenient access to urban amenities.