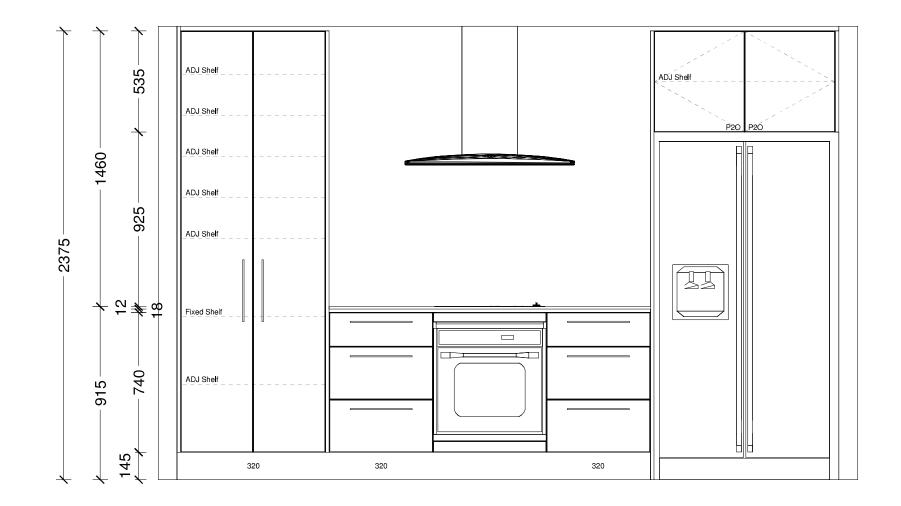

Dwg:

| Designer:<br>Sarah Molyneux       | Date:<br>24 Feb 23 | Client:<br>Oakridge Homes | BC Ref: | Site Address: | Job#: Default | TRENDS   |
|-----------------------------------|--------------------|---------------------------|---------|---------------|---------------|----------|
| <sup>Dwg:</sup> Kitchen Elevation | Scale:<br>1:20     | Customer:<br>The Oak      |         |               |               | KITCHENS |