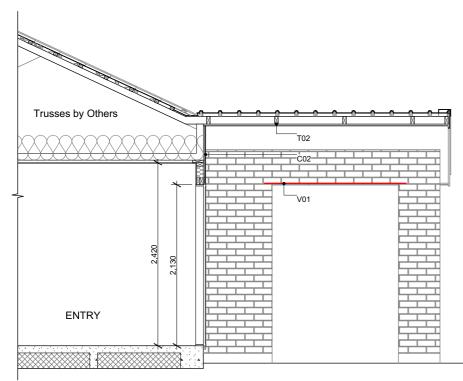

#### **Cross Sections**

Scale

This plan is developed for the purchaser and is copy right to Archiplus Ltd.

#### Section Keys

- C01 70 series brick on 50mm cavity over building underlay on timber framing.
- C02 James Hardie Axon panel on 20mm cavity battens over building underlay on timber framing.
- V01 100x100x6L veneer lintel with 100mm min. seating each side.
- W01 External walls 90x45mm studs @ 600mm crs, dwangs @ 800mm crs. Top plates 90x45 + 140x35mm.
- W02 Internal walls 90x45mm studs @ 600mm crs, dwangs @ 800mm crs.
- Ribraft floor slab and foundation. S01
- T01 Roof trusses as per Truss Design.
- T02 Extended truss top chords / outriggers to form raking soffit. Refer to Truss Design.
- Pressed metal tiles on 50x40mm battens over self-R01 supported roof underlay on trusses.
- R02 Colorsteel Quad gutter on Colorsteel fascia.
- 75x55mm Colorsteel downpipes with wall brackets. R03
- J01 Low E Argon filled double glazed windows in thermally-broken powder coated aluminium frames. H3.1 timber reveals for painted finish.
- J02 Sectional garage door. H3.1 timber reveals for painted finish.
- B01 R2.8 wall insulation batts.
- B02 R7.0 ceiling insulation batts. Compressed insulation to fit at the first 500mm from the top plate as per manufacturer's instruction. Insulation baffle required to allow for the 25mm ventilation clearance.
- R5.0 skillion insulation batts. B03
- L01 4.5mm soffit linings for painted finish.
- L02 13mm Gib ceiling linings supported by 35mm Rondo ceiling battens direct fixed @ 600mm crs. Stopped smooth for painted finish. (Wet area ceiling 13mm Gib Aqualine)
- 10mm Gib wall linings stopped smooth for painted L03 finish. (Wet area wall 10mm Gib Aqualine)