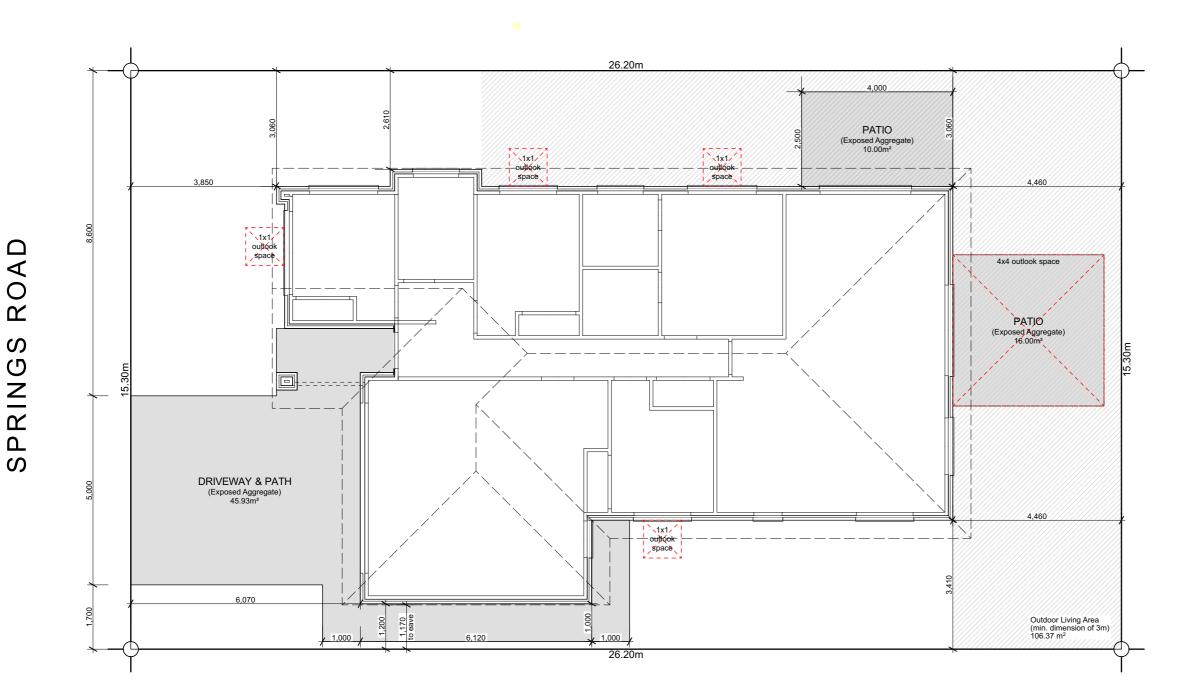

## Site Location

#### Site Info

| Site Address      | Earlsbrook Lincoln |
|-------------------|--------------------|
| Legal Description | Lot 173            |
| Site Area         | 400m²              |
| Building Area     | 159.58m²           |
| Roof Area*        | 196.03m²           |
| Site Coverage     | 49.01%             |
|                   |                    |

Driveway stormwater runoff to road when it does not flow over a footpath. Otherwise driveway stormwater runoff to be collected and disposed via soak pit located within property.

All sealed driveway and patio areas to be min. 1:100 fall away from building.