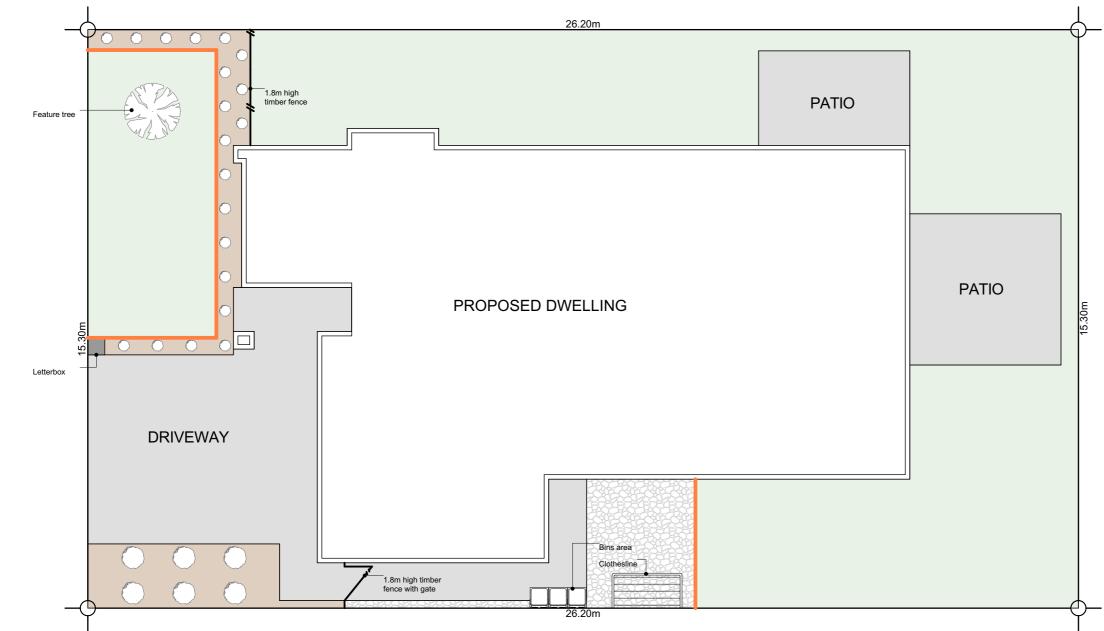

LOT 173 EARLSBROOK LINCOLN

lssue Concept Design

This plan is developed for the purchaser

and is copy right to Archiplus Ltd.

Landscape Plan

#### Plants List for Garden Bed

Agapanthus Peter Pan - Dwarf blue Nile lily Acacia Limelight - Dwarf wattle

Choisya Ternata - Mexican orange blossom

Carex Secta - Makura sedge

Lavandula angustifolia 'Hidcote' - English Lavender

Pittosporum little gem

Thuja occidentalis Smaragd - Emerald Cedar

Viburnum tinus Eve Price

Azalea

Corokia geentys green

Pseudowintera colorata 'Red Leopard' -Horopito/Pepper tree

Camellia 'Cinnmon Cindy'

\*Planting species for garden bed are indicative-not to be limited to.

#### <u>Legends</u>

Lawn

Exposed Aggregate

Stonechip

Garden Bed with Bark

Feature tree (1.8m high) in front yard

Timber Batten Edging between garden bed & lawn/ stonechip

1 23/04/2025 25074