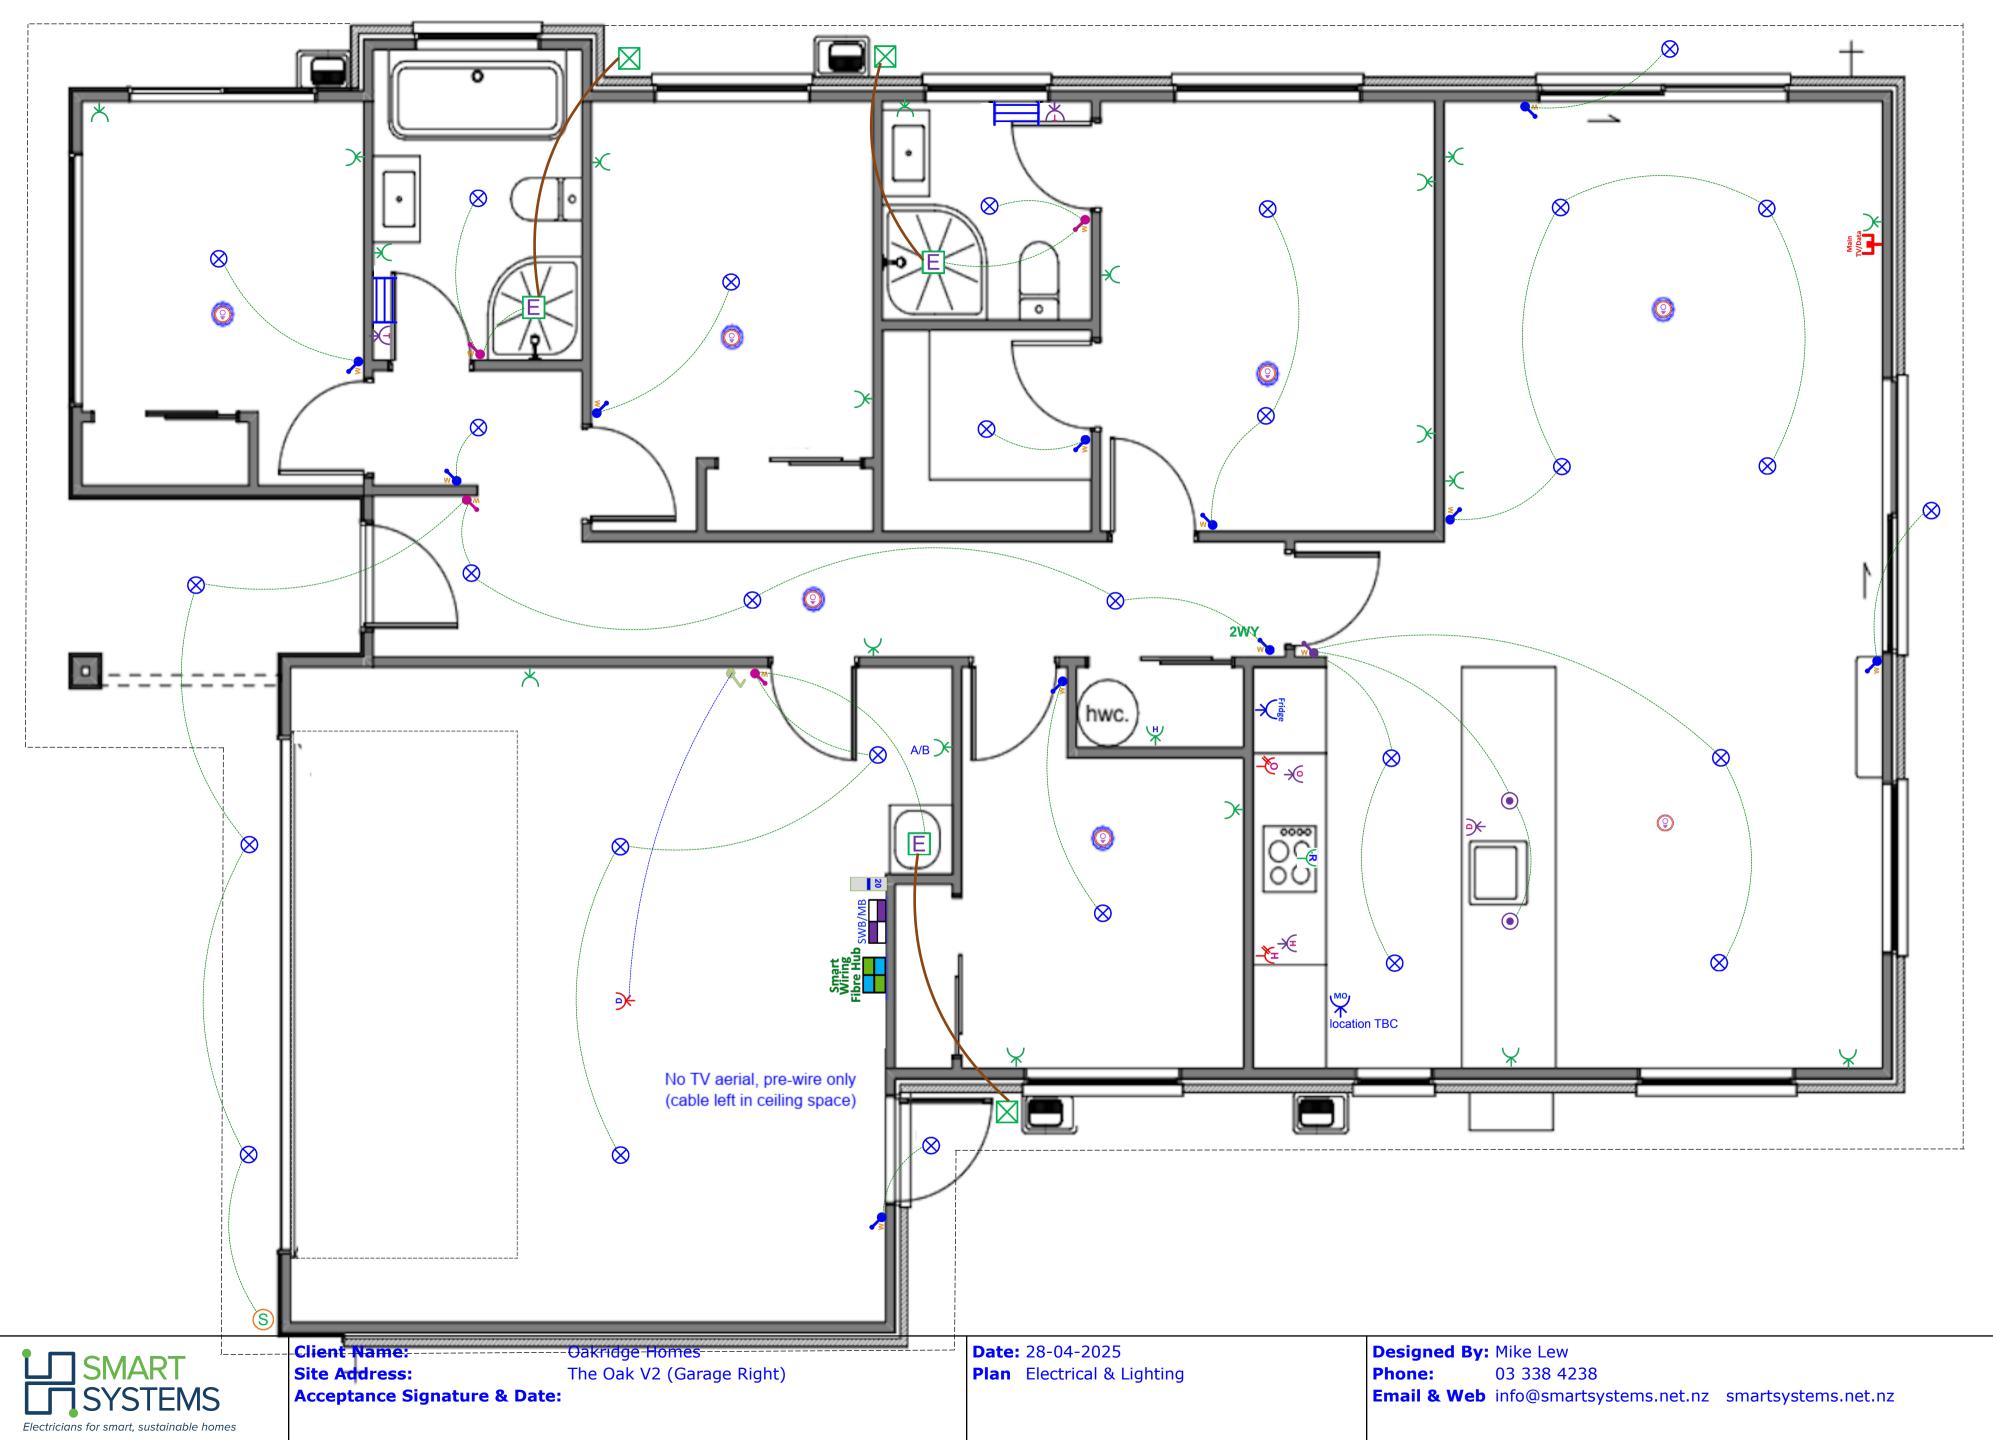

# Plan: The Oak V2 (Garage Right) - Electrical Design

| <b>C</b> 1 | +   |    |     |
|------------|-----|----|-----|
|            | ect | 11 | Jai |

|                       | Item                                                                                                                  | Total |
|-----------------------|-----------------------------------------------------------------------------------------------------------------------|-------|
| SWB/MB                | Electrical Base with 34-Way Deep Combined Meter Switchboard (Single Phase)                                            | 1 EA  |
| (R)                   | Rangehood Single Switched Power Socket                                                                                | 1 EA  |
| Fridge                | Tradesave Slim Single Power Socket (White) 10A - Fridge                                                               | 1 EA  |
| ₩                     | Tradesave Slim Single Power Socket (White) 10A - Microwave                                                            | 1 EA  |
| $\mathbf{x}$          | Tradesave Double Power Socket Horizontal (White) 10A                                                                  | 19 EA |
| ዏ                     | Tradesave Slim Double Power Socket with Oven Isolator Switch (White) 10A                                              | 1 EA  |
| жЧ                    | Tradesave Slim Double Power Socket with Hob Isolator Switch (White) 10A                                               | 1 EA  |
| *                     | Tradesave Built-In Oven Hard-Wired Power Connection up to 20A (max)                                                   | 1 EA  |
| $\mathbf{\mathbb{Y}}$ | Tradesave Slim Electric Hob Hard-Wired Power Connection up to 32A (max)                                               | 1 EA  |
| $\mathbb{Y}$          | Tradesave Slim Dishwasher Power Socket (White)                                                                        | 1 EA  |
| $\mathbf{h}$          | Tradesave Garage Door Open/Close Press Switch (White)                                                                 | 1 EA  |
| $\mathbf{\mathbb{Y}}$ | Tradesave Slim Garage Door Power Socket (White)                                                                       | 1 EA  |
| $\mathbb{A}$          | Tradesave Slim Hot Water Cylinder Hard-Wired Power Connection (White)                                                 | 1 EA  |
| 20                    | Air Conditioning Circuit 20A MCB Installation For Heat Pump Circuit                                                   | 1 EA  |
|                       | Orca OM866S-10RF Wireless Interconnected Smoke Detector - Photoelectric 10-year battery life                          | 7 EA  |
| Ħ                     | Newtech ST65 Towel Rail 5-Bar Square Ladder 530 x 600mm (Chrome) - Excludes Circuit & Installation                    | 2 EA  |
| $\mathbf{X}$          | Tradesave Slim Heated Towel Rail Circuit & Installation (Excludes supply of Towel Rail)                               | 2 EA  |
| Ε                     | Extractor Fan Inline 150mm with up to 6m of Duct                                                                      | 3 EA  |
| $\square$             | Extractor Fan External Grille (White)                                                                                 | 3 EA  |
| S                     | External 180° Infrared Movement Surface Mounted Sensor Up to 12M Range,<br>Adjustable10sec - 15min time delay (White) | 1 EA  |
| $\otimes$             | Recessed Downlight Prolux DL54 LED 10-Watt 160° Beam (Switchable 3K-4K-6K) White Fascia & Circuit                     | 29 EA |
|                       |                                                                                                                       |       |

#### Electrical

| Item                                                                         | Total |
|------------------------------------------------------------------------------|-------|
| Staverton Black 1L 365mm Pendant Light, LED Lamp & Circuit                   | 2 EA  |
| Tradesave Slim Light Switch 1-Gang (White)                                   | 11 EA |
| Tradesave Slim Light Switch 2-Gang (White)                                   | 4 EA  |
| Tradesave Slim Light Switch 3-Gang (White)                                   | 1 EA  |
| 2WY 2-Way Light Circuit                                                      | 1 EA  |
| Smart Wiring Base 20" Hub 12 Port with Fibre Optic Pathway and Power Circuit | 1 EA  |
| Tradesave Slim Main UHF TV/Data Network Socket (Cat6) - White                | 1 EA  |

#### <u>Legend</u>

|         | Distribution Board<br>& Smart Meterbox                                   |
|---------|--------------------------------------------------------------------------|
|         | Data Box                                                                 |
| O<br>SD | Smoke Detector 10 year<br>long-life battery-operated<br>& interconnected |

#### Floor Covering

|  |  | _ |
|--|--|---|
|  |  | _ |
|  |  |   |

Carpet (excl. Garage)

Vinyl Planks

| WINDOW SCHEDULE |       |       |
|-----------------|-------|-------|
| ID              | Н     | W     |
| w01             | 2,130 | 960   |
| w02             | 2,130 | 2,200 |
| w03             | 500   | 1,800 |
| w04             | 1,100 | 1,200 |
| w05             | 1,400 | 1,500 |
| w06             | 1,100 | 1,200 |
| w07             | 1,400 | 1,800 |
| w08             | 2,130 | 2,400 |
| w10             | 2,130 | 2,400 |
| w11             | 1,400 | 1,500 |
| w12             | 1,400 | 1,500 |
| w13             | 2,130 | 750   |
| w14             | 1,400 | 1,500 |
| w15             | 2,130 | 960   |