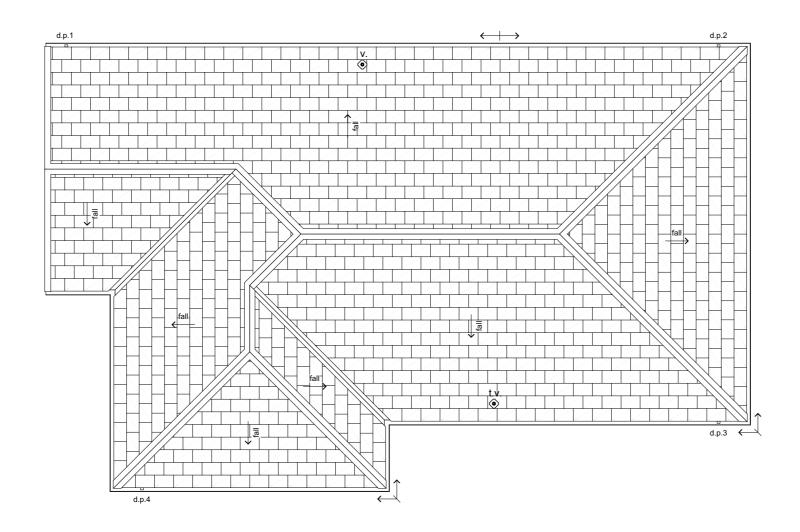

#### **Roof Plan**

Scale

This plan is developed for the purchaser and is copy right to Archiplus Ltd.

1:100 @ A3

#### Roof Cladding

25° Pressed metal tiles roofing over Thermakraft 215 roof underlay.

#### Fascia & Gutter

Colorsteel Quad gutter supported on 185mm Colorsteel fascia.

#### **Downpipes**

75x55mm Colorsteel downpipes with wall brackets.

#### Roof Penetrations

Seal all pipe penetrations with Dektite flashing kit as per specification.

#### Downpipe Catchment (Plan Area)

| d.p.1 | 49m² |
|-------|------|
| d.p.2 | 44m² |
| d.p.3 | 51m² |
| d.p.4 | 44m² |

#### Roof Bracings

Refer to Truss Design.

| Revision | 1          |
|----------|------------|
| Date     | 23/04/2025 |
| File No. | 25074      |

#### General Notes

Driveway to fall from 20mm max. below garage rebate.

| Revision | 1          |
|----------|------------|
| Date     | 23/04/2025 |
| File No. | 25074      |