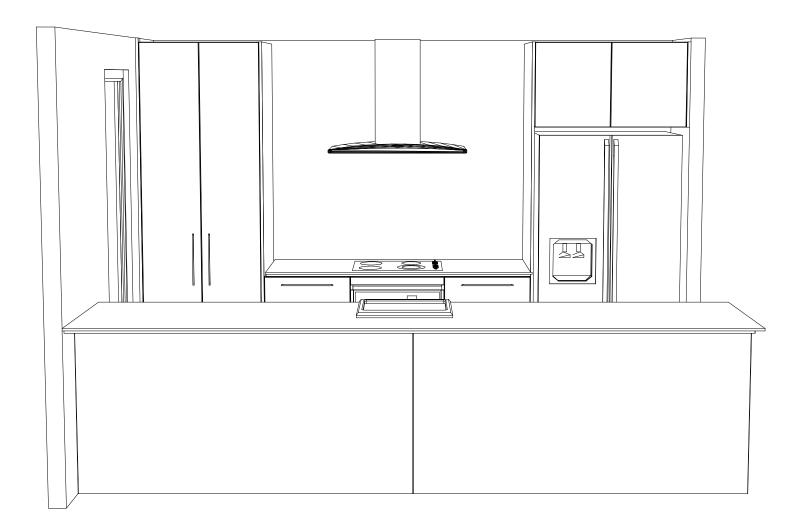

Designer:

| Designer:<br>Sarah Molyneux | Date:<br>24 Feb 23 | Client:<br>Oakridge Homes | BC Ref: | Site Address: | Job#: Default | TRENDS   |
|-----------------------------|--------------------|---------------------------|---------|---------------|---------------|----------|
| Dwg:                        | Scale:             | Customer:                 |         |               |               | KITCHENS |
| Kitchen 3D Perspective      |                    | The Oak                   |         |               |               |          |