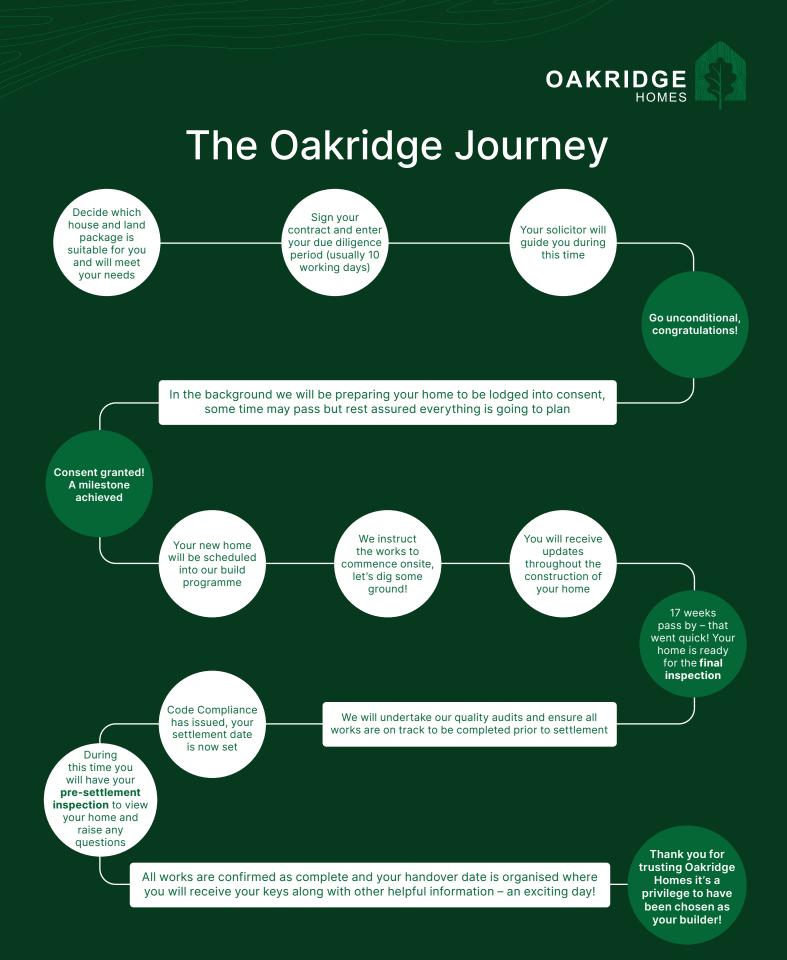

# Lot 173 Earlsbrook

Stage 1B, Earlsbrook, Lincoln

#### House & Land Package:

Family sized home featuring four bedrooms, master with ensuite, open plan kitchen living and dining, family bathroom and internal access garaging. Well appointed for the sun on a fully landscaped section, offering quality fixtures and fittings throughout.

# \$759,900

| Home area: 159m <sup>2</sup> |     |    |                   |
|------------------------------|-----|----|-------------------|
| Section area:                |     |    | 400m <sup>2</sup> |
| <b>–</b> 4                   | 🖽 1 | 斎2 | ê <u>2</u>        |

#### Features:

- Turnkey
- Master Build 10-Year Guarantee
- 1 year warranty period
- Healthy Homes compliant
- RibRaft foundation

- Modern bathroomware
- Custom kitchen cabinetry
- Tri-Stone benchtop
- Window coverings
- Fully landscaped