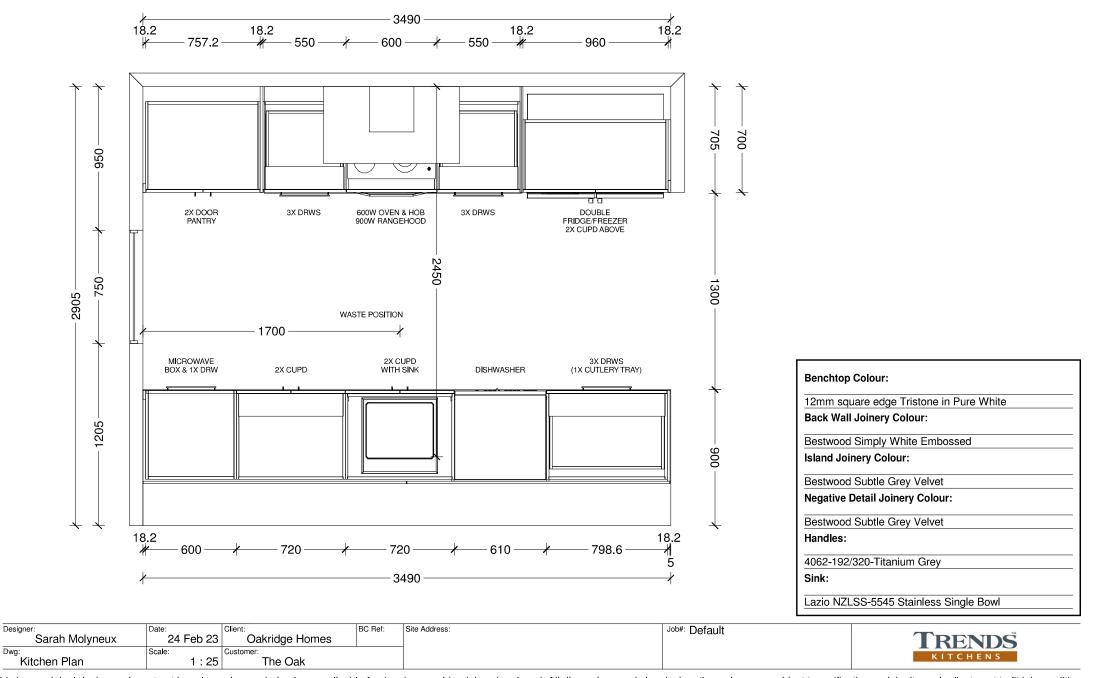

## **Floor Layout**

Note 1: Kitchen layout indicative only, refer to Kitchen Design for details. Note 2: Tinted window to w02 & w03.