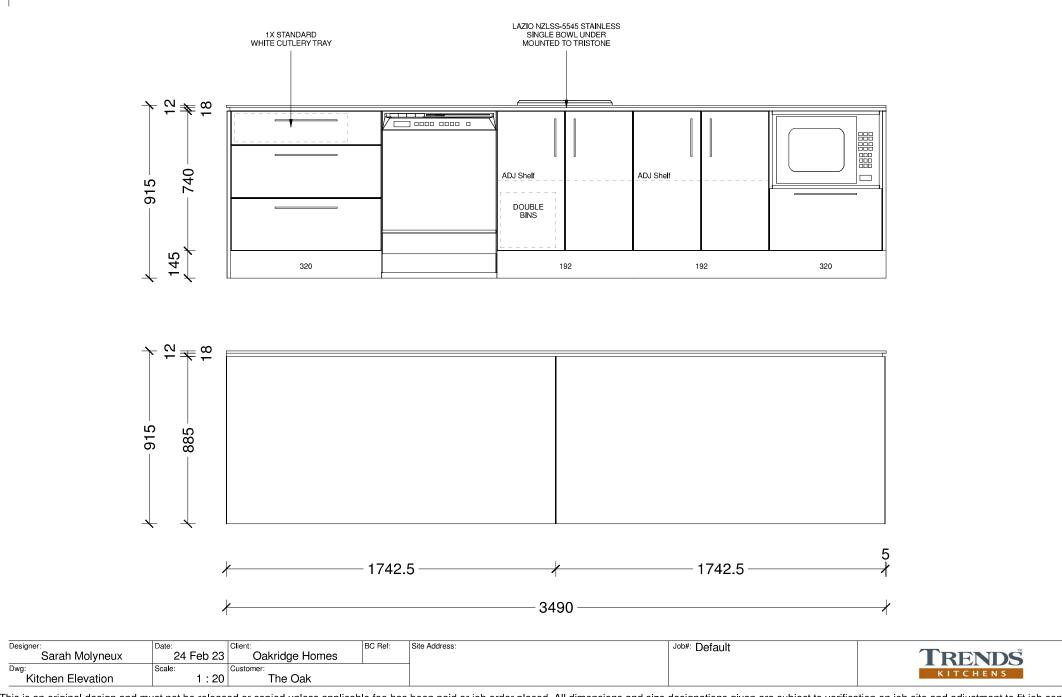

Dwg:

| Designer:<br>Sarah Molyneux       | Date:<br>24 Feb 23 | Client:<br>Oakridge Homes | BC Ref: | Site Address: | Job#: Default | TRENDS   |
|-----------------------------------|--------------------|---------------------------|---------|---------------|---------------|----------|
| <sup>Dwg:</sup> Kitchen Elevation | Scale:<br>1:20     | Customer:<br>The Oak      |         |               |               | KITCHENS |