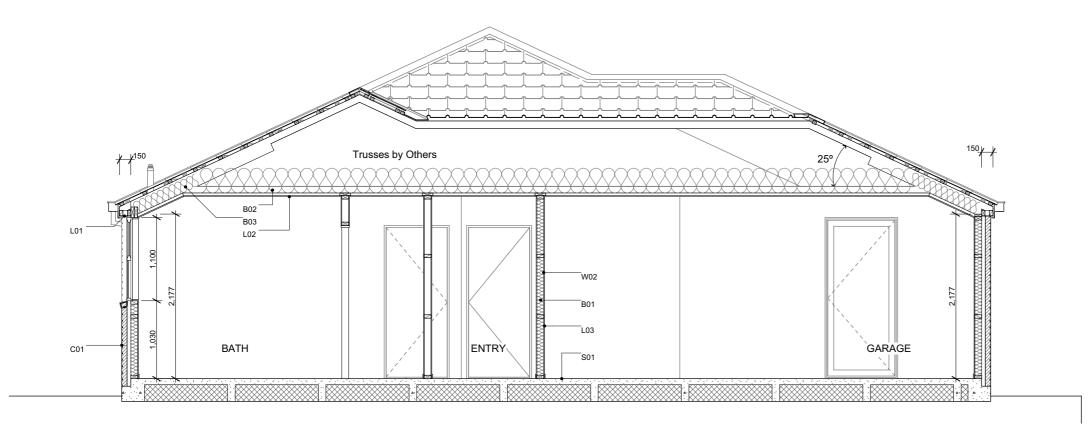

#### **Cross Sections**

Scale

This plan is developed for the purchaser and is copy right to Archiplus Ltd.

#### Section Keys

- C01 70 series brick on 50mm cavity over building underlay on timber framing.
- C02 James Hardie Axon panel on 20mm cavity battens over building underlay on timber framing.
- V01 100x100x6L veneer lintel with 100mm min. seating each side.
- W01 External walls 90x45mm studs @ 600mm crs, dwangs @ 800mm crs. Top plates 90x45 + 140x35mm.
- W02 Internal walls 90x45mm studs @ 600mm crs, dwangs @ 800mm crs.
- Ribraft floor slab and foundation. S01
- T01 Roof trusses as per Truss Design.
- T02 Extended truss top chords / outriggers to form raking soffit. Refer to Truss Design.
- Pressed metal tiles on 50x40mm battens over self-R01 supported roof underlay on trusses.
- R02 Colorsteel Quad gutter on Colorsteel fascia.
- 75x55mm Colorsteel downpipes with wall brackets. R03
- J01 Low E Argon filled double glazed windows in thermally-broken powder coated aluminium frames. H3.1 timber reveals for painted finish.
- J02 Sectional garage door. H3.1 timber reveals for painted finish.
- B01 R2.8 wall insulation batts.
- B02 R7.0 ceiling insulation batts. Compressed insulation to fit at the first 500mm from the top plate as per manufacturer's instruction. Insulation baffle required to allow for the 25mm ventilation clearance.
- R5.0 skillion insulation batts. B03
- L01 4.5mm soffit linings for painted finish.
- L02 13mm Gib ceiling linings supported by 35mm Rondo ceiling battens direct fixed @ 600mm crs. Stopped smooth for painted finish. (Wet area ceiling 13mm Gib Aqualine)
- 10mm Gib wall linings stopped smooth for painted L03 finish. (Wet area wall 10mm Gib Aqualine)