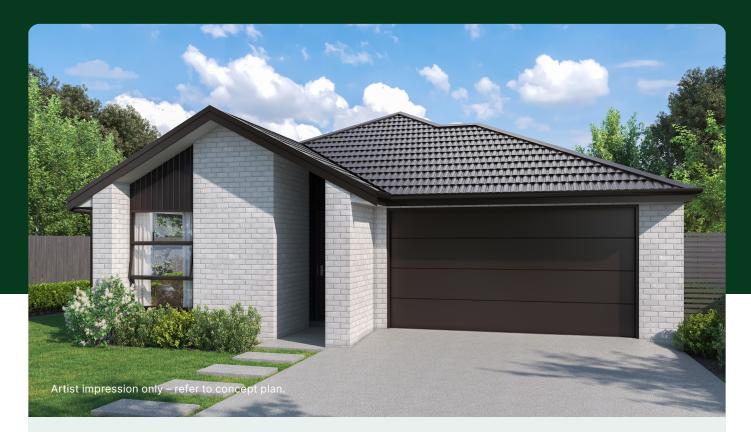

# Lot 173 Earlsbrook

Stage 1B, Earlsbrook, Lincoln

#### House & Land Package:

Family sized home featuring four bedrooms, master with ensuite, open plan kitchen living and dining, family bathroom and internal access garaging. Well appointed for the sun on a fully landscaped section, offering quality fixtures and fittings throughout.

# \$759,900

| Home area: 159m <sup>2</sup> |     |    |                   |
|------------------------------|-----|----|-------------------|
| Section area:                |     |    | 400m <sup>2</sup> |
| <b>–</b> 4                   | 🖽 1 | 斎2 | ê <u>2</u>        |

#### Features:

- Turnkey
- Master Build 10-Year Guarantee
- 1 year warranty period
- Healthy Homes compliant
- RibRaft foundation

- Modern bathroomware
- Custom kitchen cabinetry
- Tri-Stone benchtop
- Window coverings
- Fully landscaped