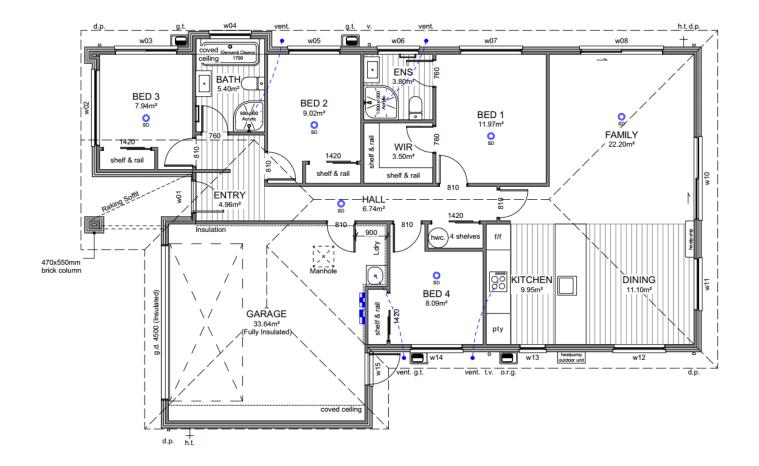

## **Floor Layout**

#### **Building Area**

| Over Frame              | 152.50m²       |
|-------------------------|----------------|
| Perimeter               | 59.38m         |
| Over Cladding           | 159.58m²       |
| Perimeter               | 60.52m         |
| Roof Area*              | 196.03m²       |
| Perimeter               | 61.12m         |
| *Roof area includes fas | scia & gutter. |

#### <u>General</u>

| Main Cladding    | 70s Clay Brick                |
|------------------|-------------------------------|
| Feature Cladding | JH Axon Panel                 |
| Roof Pitch       | 25°                           |
| Roofing          | Pressed Metal Tiles<br>(Bond) |
| Stud Height      | 2.42m                         |
| Interior Door    | 1.98m high                    |
| Wardrobe Door    | 2.20m high                    |
| Cooktop          | Ceramic Cooktop               |

Note 1: Kitchen layout indicative only, refer to Kitchen Design for details. Note 2: Tinted window to w02 & w03.

#### Floor Covering

|  |  | _ |
|--|--|---|
|  |  | _ |
|  |  |   |

Carpet (excl. Garage)

Vinyl Planks

| WINDOW SCHEDULE |       |       |
|-----------------|-------|-------|
| ID              | Н     | W     |
| w01             | 2,130 | 960   |
| w02             | 2,130 | 2,200 |
| w03             | 500   | 1,800 |
| w04             | 1,100 | 1,200 |
| w05             | 1,400 | 1,500 |
| w06             | 1,100 | 1,200 |
| w07             | 1,400 | 1,800 |
| w08             | 2,130 | 2,400 |
| w10             | 2,130 | 2,400 |
| w11             | 1,400 | 1,500 |
| w12             | 1,400 | 1,500 |
| w13             | 2,130 | 750   |
| w14             | 1,400 | 1,500 |
| w15             | 2,130 | 960   |