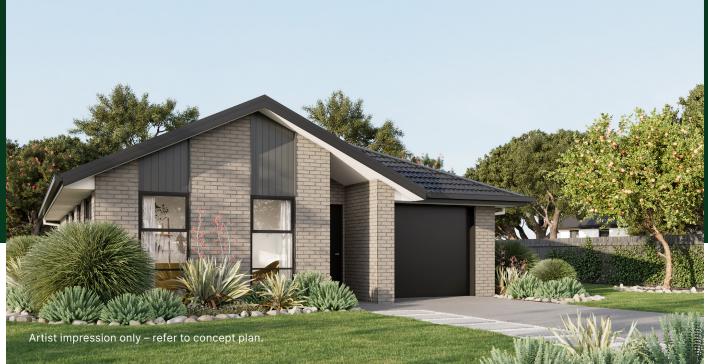

# Lot 185 Arbor Green

Stage 10, Arbor Green, Springwood, Rolleston

NB: Roofing differs from render- to be longrun corrugate

#### House & Land Package:

Family sized home featuring three bedrooms, master with ensuite, open plan kitchen living and dining, family bathroom and internal access garaging. Well appointed for the sun on a fully landscaped section, offering quality fixtures and fittings throughout.

# \$669,900

| Home area: 122m <sup>2</sup> |      |    | 122m <sup>2</sup> |
|------------------------------|------|----|-------------------|
| Section area:                |      |    | 297m <sup>2</sup> |
| <b>– 3</b>                   | œ, 1 | 斎2 | <del>,</del>      |