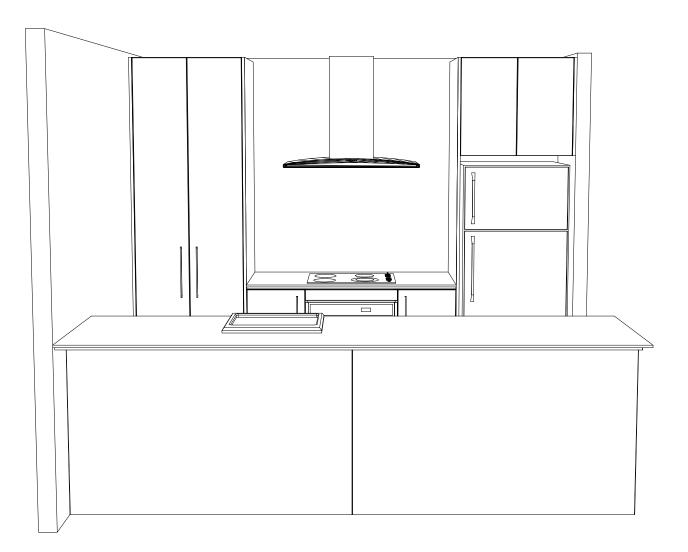

ᢣ

2850

1422.5

5

1422.5

| Designer:<br>Sarah Molyneux    | Date:<br>01 Mar 23 | Client:<br>Oakridge Homes | BC Ref:<br>Job | Site Address: | Job#: Default | TRENDS   |
|--------------------------------|--------------------|---------------------------|----------------|---------------|---------------|----------|
| Dwg:<br>Kitchen 3D Perspective | Scale:             | Customer:<br>The Koa      |                |               |               | KITCHENS |