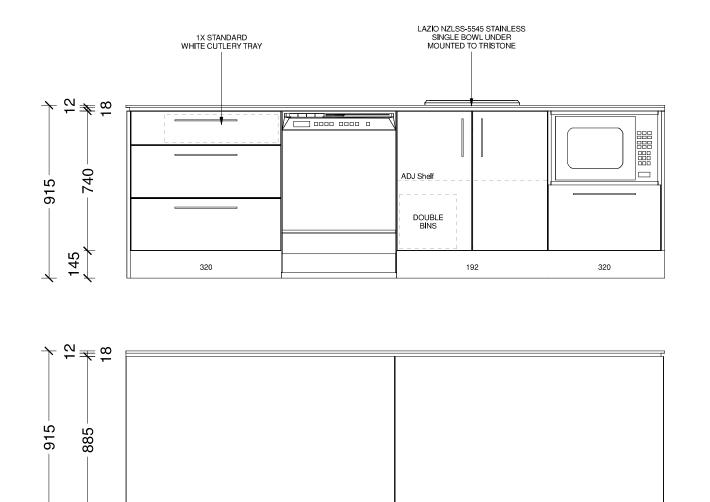

Note 1: Kitchen layout indicative only, refer to Kitchen Design for details.

Note 2: Ensuite extractor fan ducting through fascia grille.

Timber Batten Edging

1.8m 'Picket Panel Juno' fence in black

Fencing

Revision Date File No.

1 16/05/2025 **25101**  Sheet No.

1

| Designer:<br>Sarah Molyneux | Date:<br>01 Mar 23 Oakridge Homes | BC Ref: Site Address: | Job#: Default | TRENDS   |
|-----------------------------|-----------------------------------|-----------------------|---------------|----------|
| Dwg:<br>Kitchen Elevation   | Scale: Customer:<br>1:20 The Koa  |                       |               | KITCHENS |