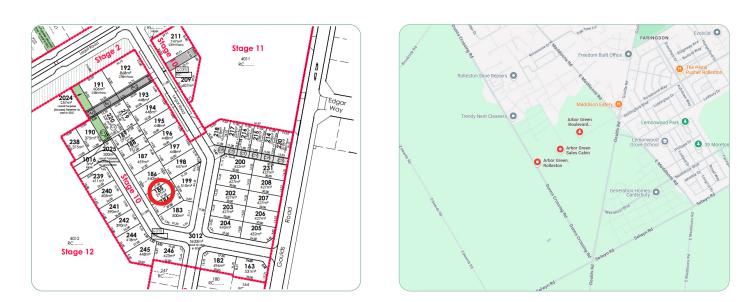

## Site Location

P: (03) 977 2832E: info@oakridgehomes.co.nzoakridgehomes.co.nz

W E N D E L B O R N P R O P E R T Y L T D LOT 185 ARBOR GREEN ROLLESTON

lssue Concept Design Site Plan

Scale

#### Site Info

| Site Address      | Arbor Green          |
|-------------------|----------------------|
| Legal Description | Lot 185              |
| Site Area         | 297m²                |
| Building Area     | 122.75m <sup>2</sup> |
| Roof Area*        | 138.19m <sup>2</sup> |
| Site Coverage     | 46.53%               |