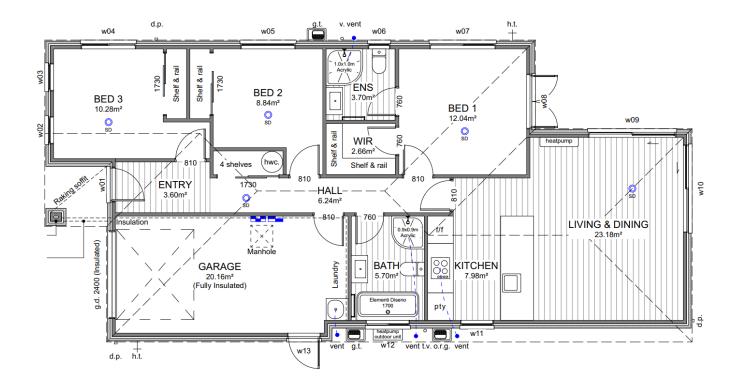

## **Floor Layout**

3 27/05/2025 25101

WENDELBORN PROPERTY LTD LOT 185 ARBOR GREEN ROLLESTON

lssue Concept Design Floor Plan

Scale

Note 1: Kitchen layout indicative only, refer to Kitchen Design for details.

Note 2: Ensuite extractor fan ducting through fascia grille.

#### Floor Covering

|  | <br> |  |
|--|------|--|
|  |      |  |
|  |      |  |

Carpet (excl. Garage)

Vinyl Planks

| WINDOW SCHEDULE |       |       |
|-----------------|-------|-------|
| ID              | Н     | W     |
| w01             | 2,130 | 960   |
| w02             | 2,130 | 750   |
| w03             | 2,130 | 750   |
| w04             | 500   | 1,500 |
| w05             | 1,400 | 1,500 |
| w06             | 1,100 | 600   |
| w07             | 500   | 1,800 |
| w08             | 2,130 | 1,500 |
| w09             | 2,130 | 2,400 |
| w10             | 2,130 | 2,400 |
| w11             | 2,130 | 900   |
| w12             | 1,100 | 1,200 |
| w13             | 2,130 | 910   |