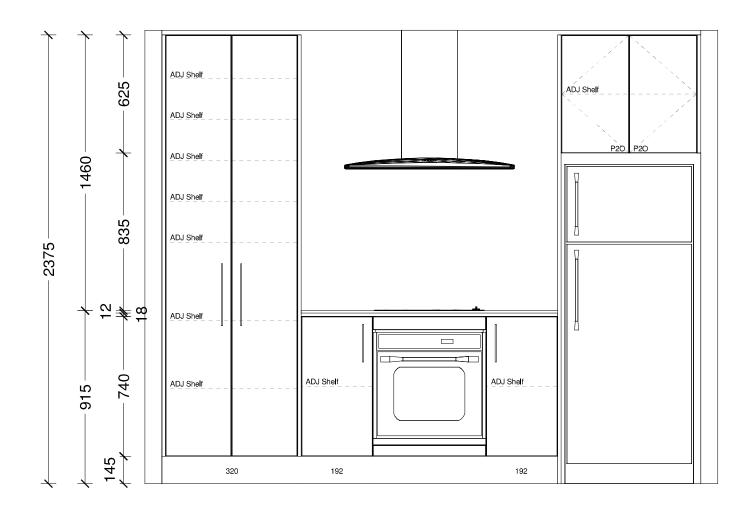

Note 1: Kitchen layout indicative only, refer to Kitchen Design for details.

Note 2: Ensuite extractor fan ducting through fascia grille.

Timber Batten Edging

1.8m 'Picket Panel Juno' fence in black

Fencing

Revision Date File No.

1 16/05/2025 **25101**  Sheet No.

1

| Designer:<br>Sarah Molyneux | Date:<br>01 Mar 23 Oakridge Homes | BC Ref: Site Address: | Job#: Default | TRENDS   |
|-----------------------------|-----------------------------------|-----------------------|---------------|----------|
| Dwg:<br>Kitchen Elevation   | Scale: Customer:<br>1:20 The Koa  |                       |               | KITCHENS |