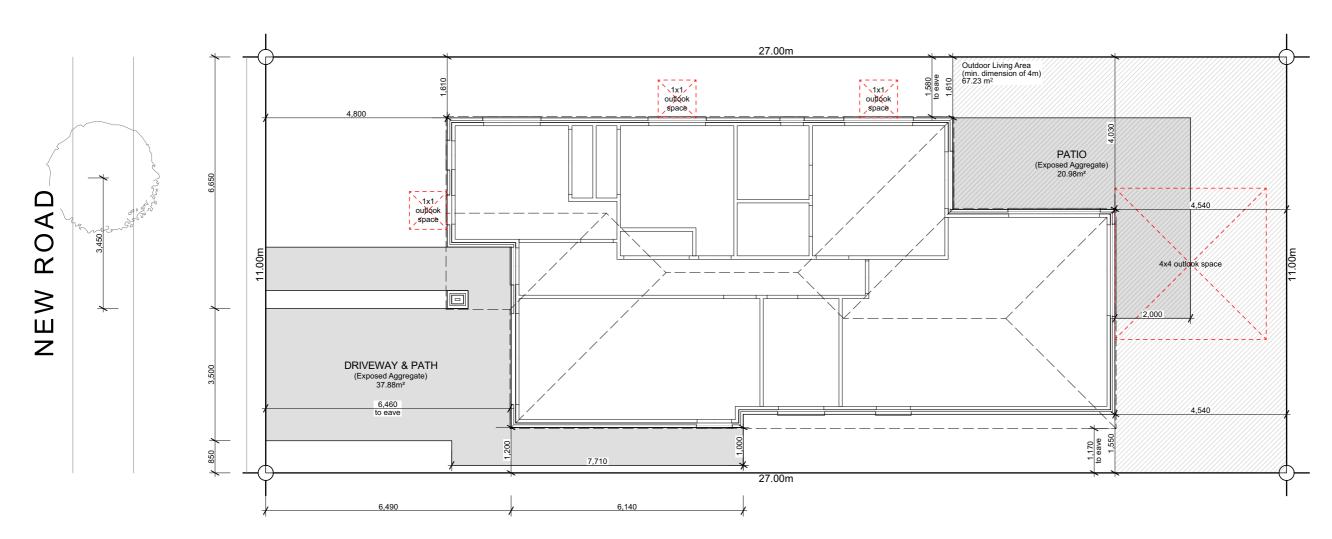

W E N D E L B O R N P R O P E R T Y L T D LOT 185 ARBOR GREEN ROLLESTON

lssue Concept Design Site Plan

Scale

#### Site Info

| Site Address      | Arbor Green          |
|-------------------|----------------------|
| Legal Description | Lot 185              |
| Site Area         | 297m²                |
| Building Area     | 122.75m <sup>2</sup> |
| Roof Area*        | 138.19m <sup>2</sup> |
| Site Coverage     | 46.53%               |

#### Design Basis

| Wind Zone       | High      |
|-----------------|-----------|
| Earthquake Zone | 2         |
| Snow Zone       | N4 < 100m |
| Exposure Zone   | С         |

#### General Notes

All dimensions shown are to face of foundation unless noted otherwise.

Refer to Foundation Plan for foundation setout.

Refer to Drainage Plan for specific drainage info.

Refer to Sediment Control in Specification & implement where required.

Driveway stormwater runoff to road when it does not flow over a footpath. Otherwise driveway stormwater runoff to be collected and disposed via soak pit located within property.

All sealed driveway and patio areas to be min. 1:100 fall away from building.