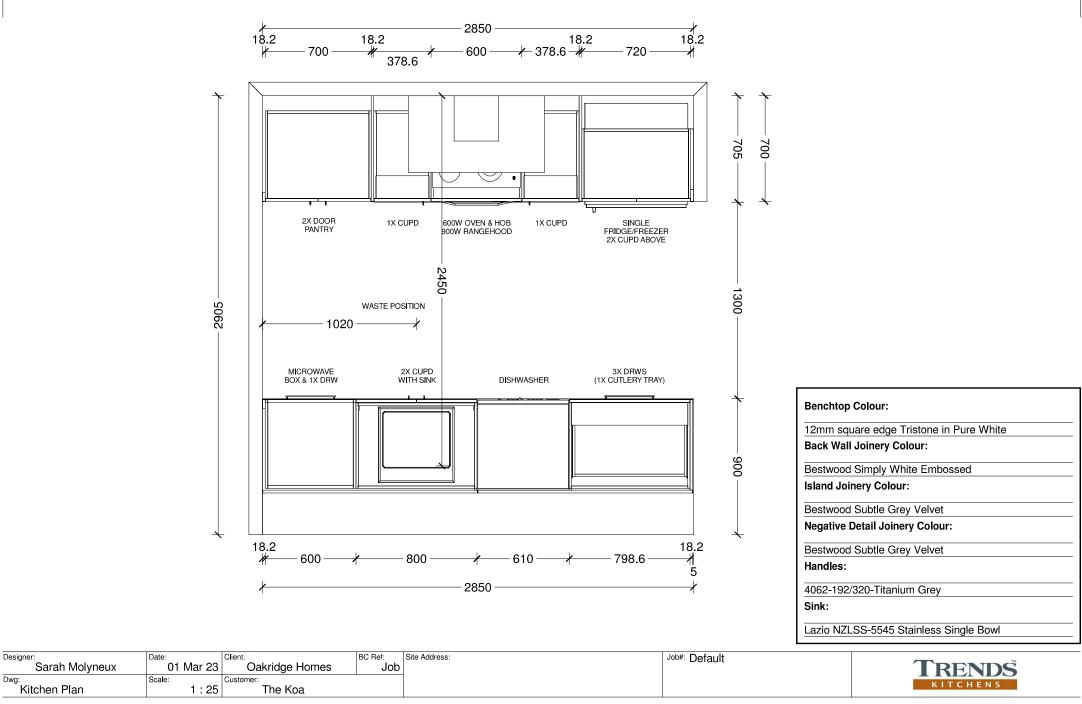

## **Floor Layout**

## Specification

| General                         |                                                                                                     |                                      |                                                                            |
|---------------------------------|-----------------------------------------------------------------------------------------------------|--------------------------------------|----------------------------------------------------------------------------|
| Guarantee:                      | Master Build 10-Year                                                                                | Insurance:                           | Builders All Risk                                                          |
| Warranty                        | 1 year from settlement                                                                              | Utilities:                           | Mains supply including fibre                                               |
| Dwelling Exterior               |                                                                                                     |                                      |                                                                            |
| Foundation:                     | TC1 RibRaft                                                                                         | Framing / trusses:                   | 2.42m LVL                                                                  |
| Roofing:                        | 25° longrun corrugate                                                                               | Fascia and gutter:                   | Dimond metal fascia and quad gutter                                        |
| Downpipes:                      | Colorsteel 75×55 rectangular                                                                        | Main cladding:                       | Austral 70 Series Brick                                                    |
| Feature cladding:               | James Hardie Axon                                                                                   | Entry door:                          | Thermally-Broken APL 860mm Latitud with urbo lever                         |
| Window joinery:                 | Low E Argon filled double glazed win-<br>dows in thermally-broken powder<br>coated aluminium frames | Garage door:                         | Insulated Coloursteel flat panel woodgrain 2.4m                            |
| Dwelling Interior               |                                                                                                     |                                      |                                                                            |
| Insulation:                     | As per Building Code. Including entire<br>garage envelope - internal &<br>external walls            | Plasterboard:                        | Plasterboard - 10mm to walls, wet are to bathrooms and 13mm to ceilings    |
| Gib stopping:                   | Grade 4 paint finish in accordance with AS/NZ 2311:2009                                             | External corners:                    | Square stop                                                                |
| Hinged doors:                   | 1980mm (horizontal V groove)                                                                        | Wardrobe sliders:                    | 2200mm Horizontal V groove                                                 |
| Wardrobe shelving:              | MDF shelf and rail                                                                                  | Cupboard shelving:                   | MDF shelves x4                                                             |
| Door hardware:                  | Windsor Futura – Apex brushed nickel                                                                | Skirting board:                      | 60mm bevel                                                                 |
| Electrical:                     | As per plan                                                                                         | Heatpump:                            | Fujitsu SET-ASTH22KNTA 6.0/6.5kw                                           |
| Extractor:                      | Inline extractor fan & extractor duct through fascia grille                                         | Hot water cylinder:                  | Rheem 250L                                                                 |
| Carpet:                         | Belgotex Urban Twist                                                                                | Vinyl plank:                         | Belgotex Luxury Plank – Province                                           |
| Splashback tiles:               | 100×300mm subway tile (Kitchen only)                                                                | Window coverings:                    | Windoware Everyday Vinyl Collection<br>Mystic. Excluding garage & bathroom |
| Landscaping                     |                                                                                                     |                                      |                                                                            |
| Driveway and patio:             | Exposed aggregate – sealed                                                                          | Vehicle crossing:                    | Included                                                                   |
| Soft landscaping:               | As per plan                                                                                         | Fencing:                             | As per plan                                                                |
| Colour Scheme                   |                                                                                                     |                                      |                                                                            |
| EXTERIOR                        |                                                                                                     | INTERIOR                             |                                                                            |
| Roof:                           | Flaxpod                                                                                             | Ceilings:                            | Half black white                                                           |
| Fascia, gutter &<br>downpipes:  | Flaxpod                                                                                             | Walls:                               | Black white                                                                |
| Window joinery:                 | Flaxpod                                                                                             | Interior doors:                      | Black white                                                                |
| Front door:                     | Flaxpod                                                                                             | Skirting:                            | Black white                                                                |
| Front door frame:               | Flaxpod                                                                                             | Carpet:                              | Iron                                                                       |
| Garage door:                    | Flaxpod                                                                                             | Vinyl plank:                         | Natural                                                                    |
| Garage door frame:              | Flaxpod                                                                                             | Kitchen cabinetry:                   | Simply white                                                               |
| Soffits:                        | Half black white                                                                                    | Feature kitchen/<br>negative detail: | Subtle grey velvet                                                         |
| Exterior cladding<br>(Main):    | Grey gum with natural grey mortar                                                                   | Kitchen benchtop:                    | TriStone 12mm – Pure white                                                 |
| Exterior cladding<br>(Feature): | Stack                                                                                               | Kitchen splashback:                  | White gloss with misty grey grout                                          |

## Specification

| Kitchen, bench surface and splashback: Kitchen sink:   Custor made Melteca or Destwood finihed cabinetry. Trifsore back bonch/wall. Lazlo NZLSS-5545 single stainless steel sink   Filter to plans and colour scheme Kitchen handles:   Kitchen tayware: Elementi Uho Gooseneck Stefano Oritai 4062– Titanium   Oven: Bosch HEF133BSOA Stefano Oritai 4062– Titanium   Bosch HEF133BSOA Stefano Oritai 4062– Titanium   Rangehood: Bosch PKE611K17A   Bosch DWB97DMSOA Stefano Oritai 4062– Titanium   Laundry tub: Stefano Oritai 4062– Titanium   Aquatica Laundra Studio Stefano Oritai 4062– Titanium   ************************************                                                                                                                                                                                                                                                                                                                                                                                                                                                                                                                                                                                                                                                                                                                                                                                                                                                                                                                                                                                                                                                                                                                                                                                                                                                                                                                                                                  | Kitchen and Laundry                                                                                                                                                                                                         |              |                                                                                                                                                                                             |        |
|-------------------------------------------------------------------------------------------------------------------------------------------------------------------------------------------------------------------------------------------------------------------------------------------------------------------------------------------------------------------------------------------------------------------------------------------------------------------------------------------------------------------------------------------------------------------------------------------------------------------------------------------------------------------------------------------------------------------------------------------------------------------------------------------------------------------------------------------------------------------------------------------------------------------------------------------------------------------------------------------------------------------------------------------------------------------------------------------------------------------------------------------------------------------------------------------------------------------------------------------------------------------------------------------------------------------------------------------------------------------------------------------------------------------------------------------------------------------------------------------------------------------------------------------------------------------------------------------------------------------------------------------------------------------------------------------------------------------------------------------------------------------------------------------------------------------------------------------------------------------------------------------------------------------------------------------------------------------------------------------------------------------|-----------------------------------------------------------------------------------------------------------------------------------------------------------------------------------------------------------------------------|--------------|---------------------------------------------------------------------------------------------------------------------------------------------------------------------------------------------|--------|
| 12mm benchtop on negative detail. Tiled splasbback full length of back bench/well.   *Refer to plans and colour scheme   Kitchen tapware:   Elementi Uno Gooseneck   Oven:   Bosch HBF133BSOA   Bosch HBF133BSOA   Bosch HBF133BSOA   Send PUKB97DM50A   Laundry tub:   Aquatica Laundra Studio   Aquatica Laundra Studio   **dependent on supply, similar fitting to be used if   Image book:   Bosch DWB97DM50A   Bosch SMU2ITS01A   Bosch SMU2ITS01A  <                                                                                                                                                                                                                                                                                                                                                                                                                                                                                                                                                                                                                                                                                                                                                                                                                                                               | Kitchen, bench surface and splashback:                                                                                                                                                                                      |              | Kitchen sink:                                                                                                                                                                               |        |
| Elementi Uno Gooseneck Image: Stefano Orlati 4062-Titanium   Over: Bosch HBF133BS0A   Bosch HBF133BS0A Image: Stefano Orlati 4062-Titanium   Rangehood: Bosch PKE611K17A   Bosch DWB97DM50A Image: Stefano Orlati 4062-Titanium   Laundry tub: Image: Stefano Orlati 4062-Titanium   Aquatica Laundra Studio Image: Stefano Orlati 4062-Titanium   Stefano Orlati 40062-Titanium Image: Stefano Orlati 4062-Titanium   Aquatica Laundra Studio Image: Stefano Orlati 4062-Titanium   Aquatica Laundra Studio Image: Stefano Orlati 4062-Titanium   Stefano Orlati 4000 Image: Stefano Orlati 4062-Titanium   Bathrooms Image: Stefano Orlati 4062-Titanium   Showers: Image: Stefano Orlati 4062-Titanium   Arena curved with moulded wall Image: Stefano Orlati 4062-Titanium   Bathrooms Image: Stefano Orlati 4062-Titanium                                                                                                                                                                                                                                                                                                                                                                                                                                                                                                                                                                                                | 12mm benchtop on negative detail. Tiled splash<br>back bench/wall.                                                                                                                                                          |              | Lazio NZLSS-5545 single stainless steel sink                                                                                                                                                | Ø      |
| Oven: Bosch HBF133BSOA   Bosch HBF133BSOA Image Soch   Rangehood: Image Soch PKE611K17A   Bosch DWB97DM5OA Image Soch SMU2ITSO1A   Image Soch JWB97DM5OA Image Soch SM                                                                                                                                                                                                                                                                                                                                                                                                                                                                                                                                                                                                                                                                                            | Kitchen tapware:                                                                                                                                                                                                            | $\bigcirc$   | Kitchen handles:                                                                                                                                                                            |        |
| Bosch HBF133BSOA Easch   Rangehood: Dishwasher:   Bosch DWB97DM50A Image Construction   Laundry tub: Bosch SMU2ITS01A   Aquatica Laundra Studio Feature pendant:   Staverton 1L—black Image Construction   Vanities: Image Construction   Ethrooms Mirrors:   Polished edge direct fix—1000×750mm Image Construction   Showers: Toilets:   Arena curved with moulded wall Image Construction   Bath: Image Construction   Eternenti Diseno back-to-wall 1700mm Image Construction   Shower sildes: Image Construction   Shower sildes: Image Construction                                                                                                                                                                                                                                                                                                                                                                                                                                                                                                                                                                                                                                                                                                                                                                                                                                                                                                                                                                                                                                                                                                                                                                                                                                                                                                                                                                                                                                                         | Elementi Uno Gooseneck                                                                                                                                                                                                      |              | Stefano Orlati 4062— Titanium                                                                                                                                                               |        |
| Rangehood:   Bosch DWB97DM50A   Laundry tub:   Aquatica Laundra Studio   Aquatica Laundra Studio   *dependent on supply, similar fitting to be used if   unavailable <b>Bathrooms</b> Vanities:   Elementi Novara, 2 drawer 750mm, French   Oak <b>Mirrors:</b> Polished edge direct fix—1000×750mm <b>Foliets:</b> Elementi Diseno back-to-wall 1700mm <b>Showers:</b> Arena curved with moulded wall <b>Towel rails:</b> Newtech 7 bar narrow square—heated   Image: Shower sildes: <b>Shower sildes:</b> Shower sildes:                                                                                                                                                                                                                                                                                                                                                                                                                                                                                                                                                                                                                                                                                                                                                                                                                                                                                                                                                                                                                                                                                                                                                                                                                                                                                                                                                                                                                                                                                        | Oven:                                                                                                                                                                                                                       |              | Ceramic cooktop:                                                                                                                                                                            |        |
| Bosch DWB97DM50A Bosch SMU2ITS01A   Laundry tub: Aquatica Laundra Studio   Aquatica Laundra Studio Staverton 1L—black   dependent on supply, similar fitting to be used if Staverton 1L—black   Bathrooms Mirrors:   Polished edge direct fix—1000×750mm Image: Staverton 1L—black   Showers: Toilets:   Arena curved with moulded wall Image: Staverton 1L—black to wall   Bath: Image: Staverton 1L—black to wall   Bash: Elementi Diseno back-to-wall 1700mm   Basin mixers: Image: Shower / bath mixers:   Elementi Cura Image: Shower / bath mixers:   Elementi Cura Image: Shower / bath mixers:   Elementi Cura Image: Shower / bath mixers:                                                                                                                                                                                                                                                                                                                                                                                                                                                                                                                                                                                                                                                                                                                                                                                                                                                                                                                                                                                                                                                                                                                                                                                                                                                                                                                                                               | Bosch HBF133BSOA                                                                                                                                                                                                            |              | Bosch PKE611K17A                                                                                                                                                                            |        |
| Laundry tub:   Aquatica Laundra Studio   *dependent on supply, similar fitting to be used if   unavailable   Bathree   Coak   Arena curved with moulded wall   Image: Distribution of the problem of th                             | Rangehood:                                                                                                                                                                                                                  | 100          | Dishwasher:                                                                                                                                                                                 |        |
| Aquatica Laundra Studio   *dependent on supply, similar fitting to be used if   Bathrooms   Vanities:   Elementi Novara, 2 drawer 750mm, French   Oak     Showers:   Arena curved with moulded wall     Toilets:   Elementi Diseno back-to-wall 1700mm     Towel rails:   Basin mixers:   Elementi Cura     Shower slides:     Shower slides:     Shower slides:                                                                                                                                                                                                                                                                                                                                                                                                                                                                                                                                                                                                                                                                                                                                                                                                                                                                                                                                                                                                                                                                                                                                                                                                                                                                                                                                                                                                                                                                                                                                                                                                                                                  | Bosch DWB97DM50A                                                                                                                                                                                                            |              | Bosch SMU2ITS01A                                                                                                                                                                            |        |
| *dependent on supply, similar fitting to be used if   Bathrooms   Vanities:   Elementi Novara, 2 drawer 750mm, French   Oak     Showers:   Arena curved with moulded wall     Toilets:   Elementi Diseno back-to-wall 1700mm     Towel rails:   Newtech 7 bar narrow square—heated     Basin mixers:   Elementi Cura     Shower slides:     Bath spout:     Tower slides:                                                                                                                                                                                                                                                                                                                                                                                                                                                                                                                                                                                                                                                                                                                                                                                                                                                                                                                                                                                                                                                                                                                                                                                                                                                                                                                                                                                                                                                                                                                                                                                                                                         | Laundry tub:                                                                                                                                                                                                                | A CONTRACTOR | Feature pendant:                                                                                                                                                                            | Ţ      |
| unavailable   Bathrooms   Vanities:   Elementi Novara, 2 drawer 750mm, French   Oak     Showers:   Arena curved with moulded wall     Toilets:   Elementi Diseno back-to-wall 1700mm     Towel rails:   Elementi Cura     Shower slides:     Bath spout:     Shower slides:                                                                                                                                                                                                                                                                                                                                                                                                                                                                                                                                                                                                                                                                                                                                                                                                                                                                                                                                                                                                                                                                                                                                                                                                                                                                                                                                                                                                                                                                                                                                                                                                                                                                                                                                       |                                                                                                                                                                                                                             |              | Staverton 1L—black                                                                                                                                                                          |        |
| Vanities:       Mirrors:         Elementi Novara, 2 drawer 750mm, French       Polished edge direct fix—1000×750mm         Showers:       Toilets:         Arena curved with moulded wall       Image: Comparison of the state o                                     |                                                                                                                                                                                                                             |              |                                                                                                                                                                                             |        |
| Elementi Novara, 2 drawer 750mm, French   Oak   Polished edge direct fix—1000×750mm   Showers:   Arena curved with moulded wall     Image: |                                                                                                                                                                                                                             |              |                                                                                                                                                                                             |        |
| Oak   Showers:   Arena curved with moulded wall   Image: Disenvel with moulded wall   Image: Disenvel with moulded wall   Image: Disenvel with moulded wall   Bath:   Elementi Disenvel back-to-wall 1700mm   Image: Disenvel with moulded wall   Image: Disenvel wall                                                                                                                                                                                                                                                                                                                                                                                                                                                                                                                                                                                                                                                                                                                                                                           | Bathrooms                                                                                                                                                                                                                   |              |                                                                                                                                                                                             |        |
| Arena curved with moulded wall Elementi Uno back to wall   Bath:   Elementi Diseno back-to-wall 1700mm   Basin mixers:   Elementi Cura   Shower / bath mixers:   Elementi Cura     Shower slides:     Bath spout:                                                                                                                                                                                                                                                                                                                                                                                                                                                                                                                                                                                                                                                                                                                                                                                                                                                                                                                                                                                                                                                                                                                                                                                                                                                                                                                                                                                                                                                                                                                                                                                                                                                                                                                                                                                                 |                                                                                                                                                                                                                             | ħ            | Mirrors:                                                                                                                                                                                    | 10     |
| Bath:   Elementi Diseno back-to-wall 1700mm   Basin mixers:   Elementi Cura   Shower / bath mixers:   Elementi Cura     Shower slides:     Bath spout:                                                                                                                                                                                                                                                                                                                                                                                                                                                                                                                                                                                                                                                                                                                                                                                                                                                                                                                                                                                                                                                                                                                                                                                                                                                                                                                                                                                                                                                                                                                                                                                                                                                                                                                                                                                                                                                            | <b>Vanities:</b><br>Elementi Novara, 2 drawer 750mm, French                                                                                                                                                                 |              |                                                                                                                                                                                             |        |
| Elementi Diseno back-to-wall 1700mm   Basin mixers:<br>Elementi Cura   Shower / bath mixers:<br>Elementi Cura   Bath spout:<br>Elementi Cura                                                                                                                                                                                                                                                                                                                                                                                                                                                                                                                                                                                                                                                                                                                                                                                                                                                                                                                                                                                                                                                                                                                                                                                                                                                                                                                                                                                                                                                                                                                                                                                                                                                                                                                                                                                                                                                                      | <b>Vanities:</b><br>Elementi Novara, 2 drawer 750mm, French<br>Oak                                                                                                                                                          |              | Polished edge direct fix—1000×750mm                                                                                                                                                         |        |
| Basin mixers:     Elementi Cura       Shower slides:     Bath spout:                                                                                                                                                                                                                                                                                                                                                                                                                                                                                                                                                                                                                                                                                                                                                                                                                                                                                                                                                                                                                                                                                                                                                                                                                                                                                                                                                                                                                                                                                                                                                                                                                                                                                                                                                                                                                                                                                                                                              | Vanities:<br>Elementi Novara, 2 drawer 750mm, French<br>Oak<br>Showers:                                                                                                                                                     |              | Polished edge direct fix—1000×750mm Toilets:                                                                                                                                                | l<br>L |
| Elementi Cura Elementi Cura Shower slides:                                                                                                                                                                                                                                                                                                                                                                                                                                                                                                                                                                                                                                                                                                                                                                                                                                                                                                                                                                                                                                                                                                                                                                                                                                                                                                                                                                                                                                                                                                                                                                                                                                                                                                                                                                                                                                                                                                                                                                        | Vanities:<br>Elementi Novara, 2 drawer 750mm, French<br>Oak<br>Showers:<br>Arena curved with moulded wall                                                                                                                   |              | Polished edge direct fix—1000×750mm<br><b>Toilets:</b><br>Elementi Uno back to wall                                                                                                         |        |
| Shower slides: Bath spout:                                                                                                                                                                                                                                                                                                                                                                                                                                                                                                                                                                                                                                                                                                                                                                                                                                                                                                                                                                                                                                                                                                                                                                                                                                                                                                                                                                                                                                                                                                                                                                                                                                                                                                                                                                                                                                                                                                                                                                                        | Vanities:<br>Elementi Novara, 2 drawer 750mm, French<br>Oak<br>Showers:<br>Arena curved with moulded wall<br>Bath:                                                                                                          |              | Polished edge direct fix—1000×750mm Toilets: Elementi Uno back to wall Towel rails:                                                                                                         |        |
|                                                                                                                                                                                                                                                                                                                                                                                                                                                                                                                                                                                                                                                                                                                                                                                                                                                                                                                                                                                                                                                                                                                                                                                                                                                                                                                                                                                                                                                                                                                                                                                                                                                                                                                                                                                                                                                                                                                                                                                                                   | Vanities:<br>Elementi Novara, 2 drawer 750mm, French<br>Oak<br>Showers:<br>Arena curved with moulded wall<br>Bath:<br>Elementi Diseno back-to-wall 1700mm                                                                   |              | Polished edge direct fix—1000×750mm Toilets: Elementi Uno back to wall Towel rails: Newtech 7 bar narrow square—heated                                                                      |        |
| Elementi Rayne Elementi Uno                                                                                                                                                                                                                                                                                                                                                                                                                                                                                                                                                                                                                                                                                                                                                                                                                                                                                                                                                                                                                                                                                                                                                                                                                                                                                                                                                                                                                                                                                                                                                                                                                                                                                                                                                                                                                                                                                                                                                                                       | Vanities:         Elementi Novara, 2 drawer 750mm, French Oak         Showers:         Arena curved with moulded wall         Bath:         Elementi Diseno back-to-wall 1700mm         Basin mixers:                       |              | Polished edge direct fix—1000×750mm Toilets: Elementi Uno back to wall Towel rails: Newtech 7 bar narrow square—heated Shower / bath mixers:                                                |        |
|                                                                                                                                                                                                                                                                                                                                                                                                                                                                                                                                                                                                                                                                                                                                                                                                                                                                                                                                                                                                                                                                                                                                                                                                                                                                                                                                                                                                                                                                                                                                                                                                                                                                                                                                                                                                                                                                                                                                                                                                                   | Vanities:         Elementi Novara, 2 drawer 750mm, French Oak         Showers:         Arena curved with moulded wall         Bath:         Elementi Diseno back-to-wall 1700mm         Basin mixers:         Elementi Cura |              | Polished edge direct fix—1000×750mm Toilets: Elementi Uno back to wall Towel rails: Newtech 7 bar narrow square—heated Shower / bath mixers: Elementi Cura                                  |        |
|                                                                                                                                                                                                                                                                                                                                                                                                                                                                                                                                                                                                                                                                                                                                                                                                                                                                                                                                                                                                                                                                                                                                                                                                                                                                                                                                                                                                                                                                                                                                                                                                                                                                                                                                                                                                                                                                                                                                                                                                                   | Vanities:Elementi Novara, 2 drawer 750mm, French<br>OakShowers:Arena curved with moulded wallBath:Elementi Diseno back-to-wall 1700mmBasin mixers:Elementi CuraShower slides:                                               |              | Polished edge direct fix—1000×750mm<br>Toilets:<br>Elementi Uno back to wall<br>Towel rails:<br>Newtech 7 bar narrow square—heated<br>Shower / bath mixers:<br>Elementi Cura<br>Bath spout: |        |

Note 1: Kitchen layout indicative only, refer to Kitchen Design for details.

Note 2: Ensuite extractor fan ducting through fascia grille.