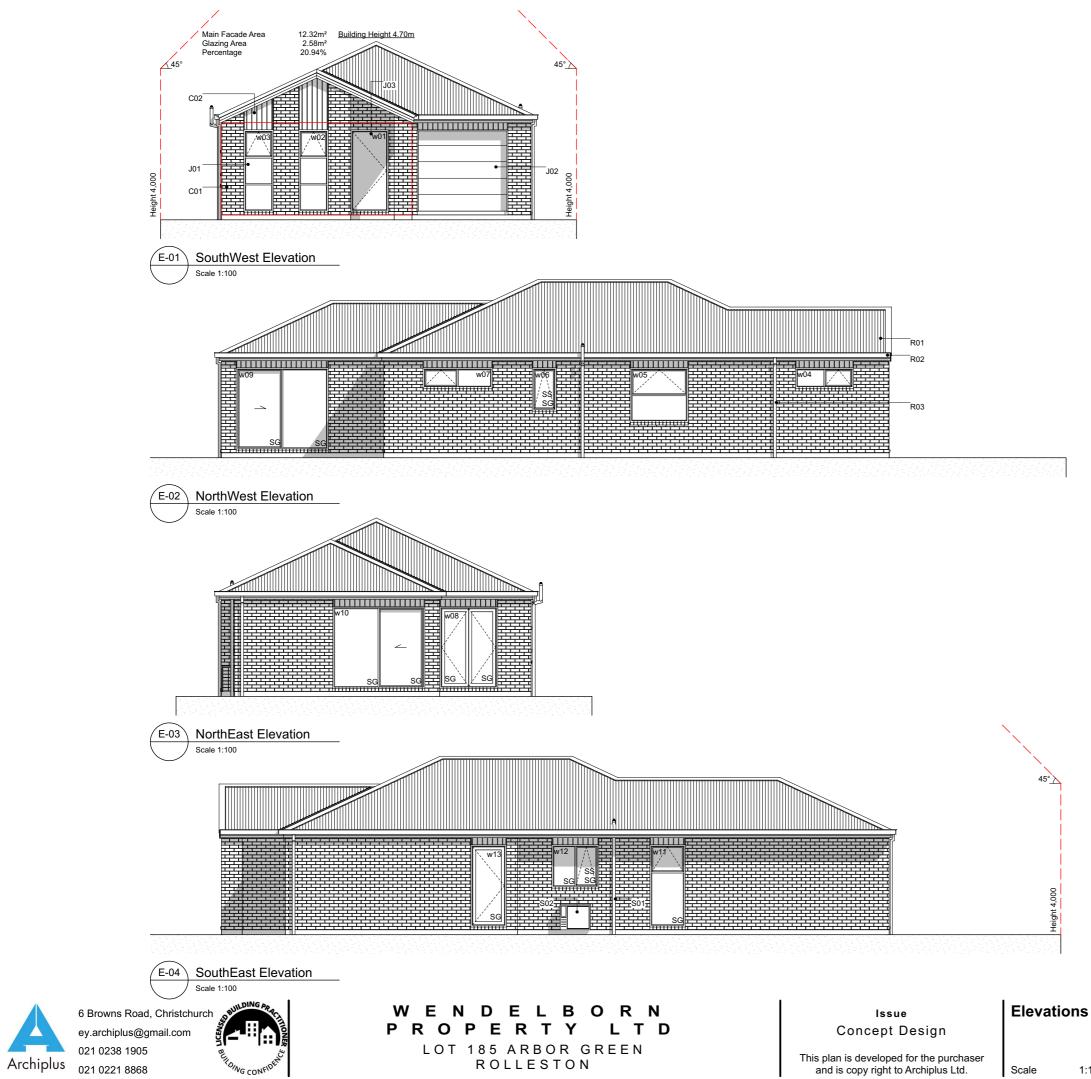

#### Elevation Keys

| C01 | 70 series brick on 50mm cavity.                                                              |
|-----|----------------------------------------------------------------------------------------------|
| C02 | James Hardie Axon panel on<br>20mm cavity battens.                                           |
| R01 | Colorsteel corrugate roofing.                                                                |
| R02 | Colorsteel Quad gutter supported by Colorsteel 185mm fascia.                                 |
| R03 | Colorsteel 75x55mm downpipes.                                                                |
| J01 | Low E Argon filled double glazed windows in thermally-broken powder coated aluminium frames. |
| J02 | Sectional garage door.                                                                       |
| J03 | APL entry door in thermally-broken powder coated aluminium frames                            |
| S01 | Drainage vent pipe.                                                                          |
| S02 | Heatpump outdoor unit on wall<br>bracket.                                                    |

#### Legend

| w01 | Window ID     |
|-----|---------------|
| SS  | Security Stay |
| SG  | Safety Glass  |

#### **General**

| Main Cladding    | 70s Clay Brick     |
|------------------|--------------------|
| Feature Cladding | JH Axon Panel      |
| Roof Pitch       | 25°                |
| Roofing          | Longrun Corrugated |
| Stud Height      | 2.42m              |
| Interior Door    | 1.98m high         |
| Wardrobe Door    | 2.20m high         |
| Cooktop          | Ceramic Cooktop    |