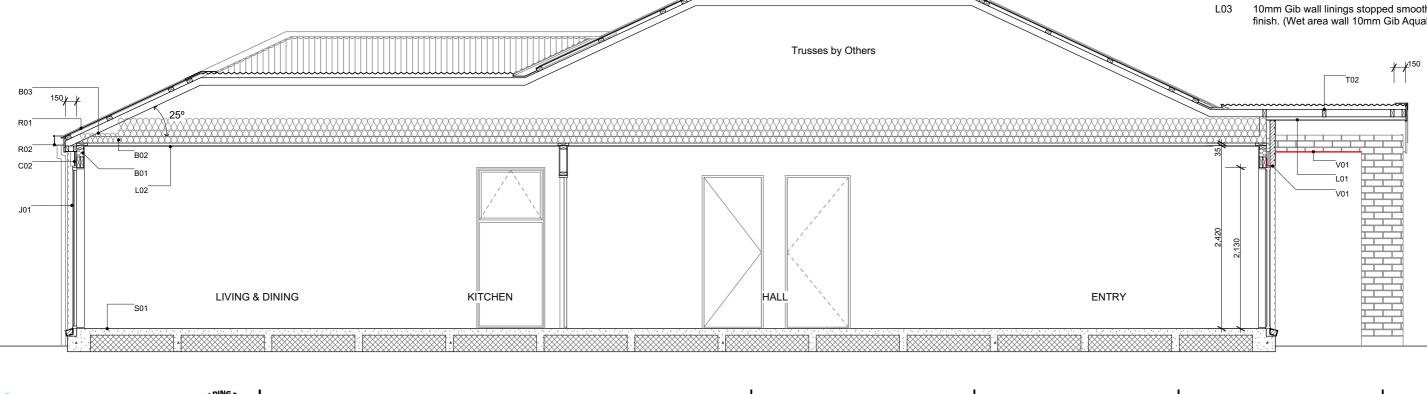

#### Section Keys

- C01 70 series brick on 50mm cavity over building wrap on timber framing.
- C02 James Hardie Axon panel on 20mm cavity battens over building wrap on timber framing.
- 100x100x6L shelf angle fixed to timber beam with V01 75x10mm coach screw @ 450mm crs. Shelf angle sized as per Branz Appraised Two Storey Clay Brick Veneer Construction.
- W01 External walls 90x45mm studs @ 600mm crs, dwangs @ 800mm crs. Top plates 90x45 + 140x35mm.
- Internal walls 90x45mm studs @ 600mm crs, W02 dwangs @ 800mm crs.
- SED Ribraft Foundation. S01
- T01 Roof trusses as per Truss Design.
- T02 Extended truss top chords / purlins to form raking soffit. Refer to Truss Design.
- R01 Colorsteel corrugate roofing over self-supported roof underlay on on 70x45mm purlins over trusses.
- R02 Colorsteel Quad gutter on 185mm Colorsteel fascia.
- 75x55mm Colorsteel downpipes with wall brackets. R03
- Low E Argon filled double glazed windows in J01 thermally-broken powder coated aluminium frames. H3.1 timber reveals for painted finish.
- J02 Sectional garage door. H3.1 timber reveals for painted finish.
- B01 R2.6 wall insulation batts.
- 2 x R3.6 (165mm) double layer ceiling insulation B02 batts.
- B03 R3.6 (130mm x 1200mm) Gutter Line insulation batts cut to size between the trusses and fit at the first 500mm from the centre of top plate. Maintain 25mm ventilation gap between top of insulation and roofing underlay.
- L01 4.5mm Hardie soffit linings for painted finish.
- L02 13mm Gib ceiling linings supported by 35mm Rondo ceiling battens @ 600mm crs. Stopped smooth for painted finish. (Wet area ceiling 13mm Gib Aqualine)
- 10mm Gib wall linings stopped smooth for painted finish. (Wet area wall 10mm Gib Aqualine)

#### **General**

| Main Cladding    | 70s Clay Brick     |
|------------------|--------------------|
| Feature Cladding | JH Axon Panel      |
| Roof Pitch       | 25°                |
| Roofing          | Longrun Corrugated |
| Stud Height      | 2.42m              |
| Interior Door    | 1.98m high         |
| Wardrobe Door    | 2.20m high         |
| Cooktop          | Ceramic Cooktop    |