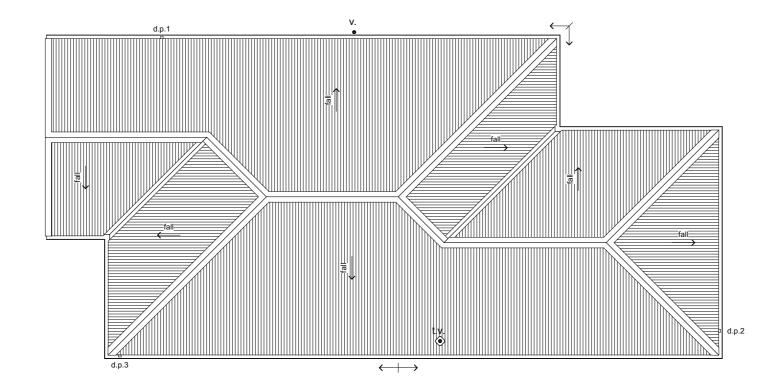

3 27/05/2025 25101

WENDELBORN PROPERTY LTD LOT 185 ARBOR GREEN ROLLESTON

lssue Concept Design **Roof Plan** 

Scale

This plan is developed for the purchaser and is copy right to Archiplus Ltd.

#### Roof Cladding

25° Colorsteel corrugate roofing over Thermakraft 215 roof underlay.

#### Fascia & Gutter

Colorsteel Quad gutter supported on 185mm Colorsteel fascia.

#### **Downpipes**

75x55mm Colorsteel downpipes with wall brackets.

#### Roof Penetrations

Seal all pipe penetrations with Dektite flashing kit as per specification.

#### Downpipe Catchment (Plan Area)

| d.p.1 | 39m² |
|-------|------|
| d.p.2 | 51m² |
| d.p.3 | 41m² |

#### Roof Bracings

Refer to Truss Design.

| Revision | 3          |
|----------|------------|
| Date     | 27/05/2025 |
| File No. | 25101      |

1:100 @ A3

#### **General Notes**

Driveway to fall from 20mm max. below garage rebate.

| File No. | 25101      |
|----------|------------|
| Date     | 27/05/2025 |
| Revision | 3          |

| WEN  | DE             | LΒ | ORN            |
|------|----------------|----|----------------|
| PROF | PER            | ТҮ | LTD            |
| LOT  | 185 AR<br>ROLL |    | G R E E N<br>N |