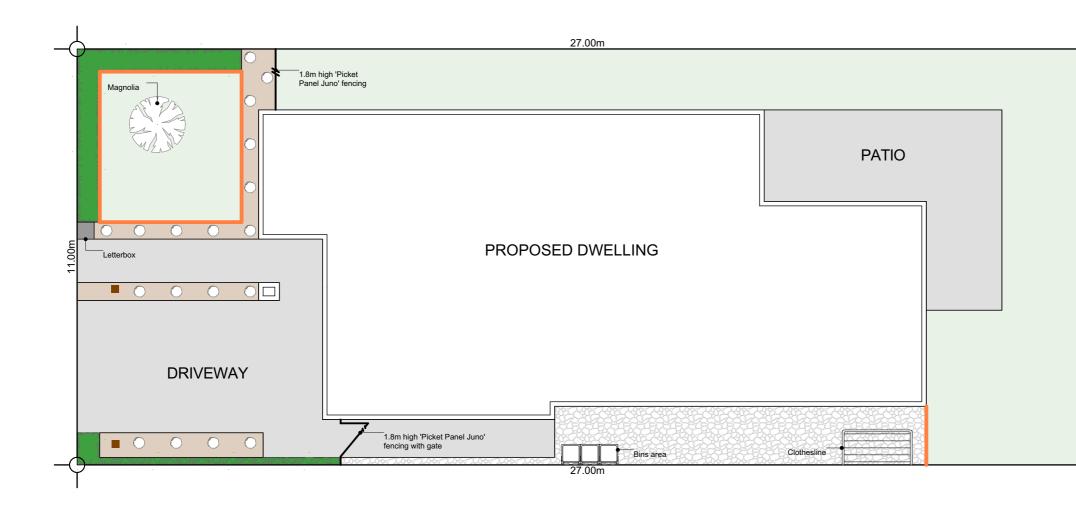

W E N D E L B O R N P R O P E R T Y L T D LOT 185 ARBOR GREEN ROLLESTON

lssue Concept Design Site Plan

Scale

#### Site Info

| Site Address      | Arbor Green          |
|-------------------|----------------------|
| Legal Description | Lot 185              |
| Site Area         | 297m²                |
| Building Area     | 122.75m <sup>2</sup> |
| Roof Area*        | 138.19m <sup>2</sup> |
| Site Coverage     | 46.53%               |

#### Design Basis

| Wind Zone       | High      |
|-----------------|-----------|
| Earthquake Zone | 2         |
| Snow Zone       | N4 < 100m |
| Exposure Zone   | С         |

#### General Notes

All dimensions shown are to face of foundation unless noted otherwise.

Refer to Foundation Plan for foundation setout.

Refer to Drainage Plan for specific drainage info.

Refer to Sediment Control in Specification & implement where required.

Driveway stormwater runoff to road when it does not flow over a footpath. Otherwise driveway stormwater runoff to be collected and disposed via soak pit located within property.

All sealed driveway and patio areas to be min. 1:100 fall away from building.