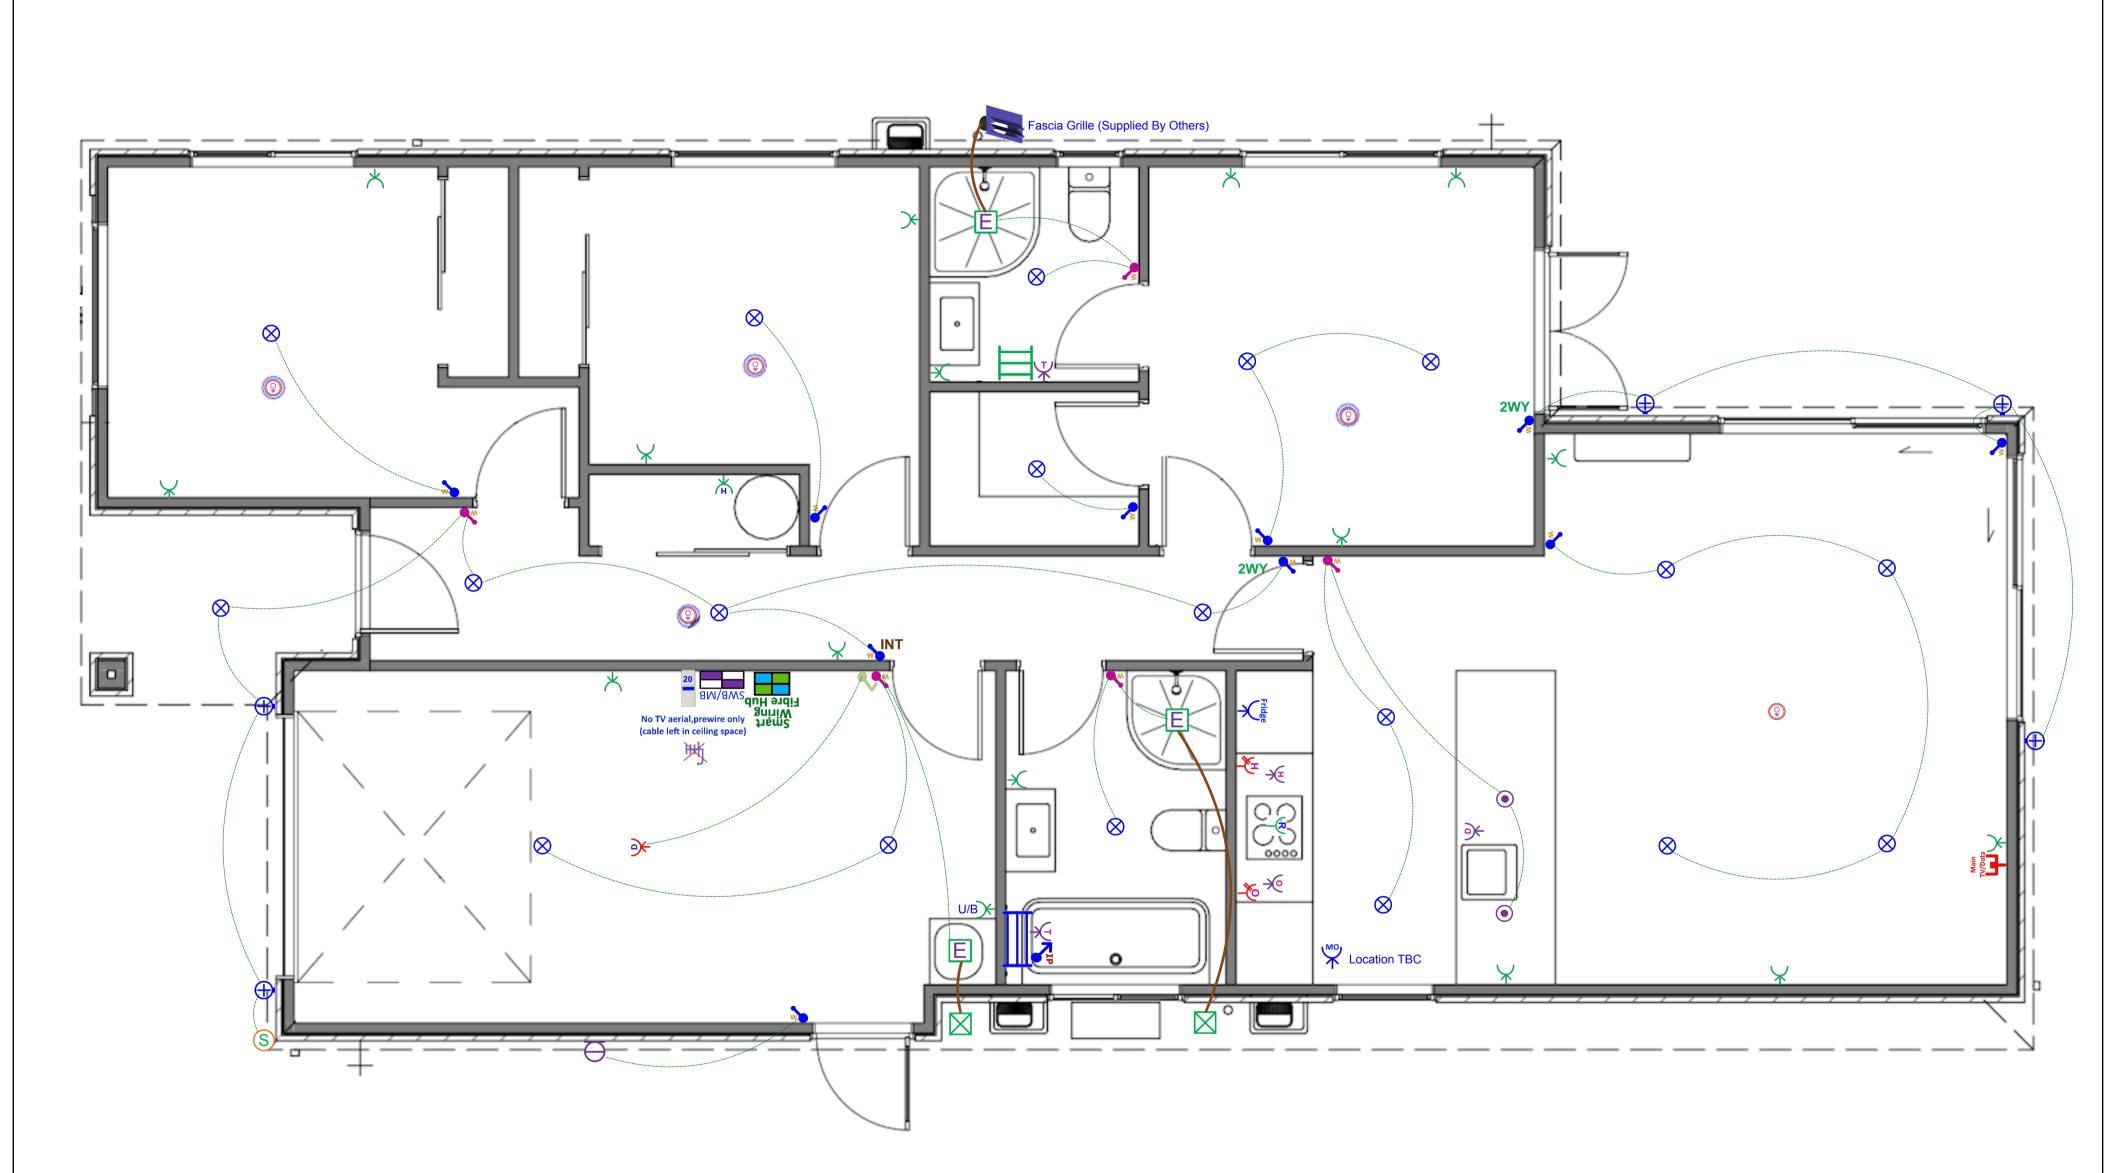

**Client Name:** Site Address: Acceptance Signature & Date:

Oakridge Homes The Koa V3 (Garage Right) Date: Revised 23-05-2025 Plan Electrical & Lighting

# Plan: The Koa V3 (Garage Right) - Electrical Design

#### Electrical

|                       | Item                                                                                                      | Total |
|-----------------------|-----------------------------------------------------------------------------------------------------------|-------|
| SWB/MB                | Electrical Base with 34-Way Deep Combined Meter Switchboard (Single Phase)                                | 1 EA  |
| R                     | Rangehood Single Switched Power Socket                                                                    | 1 EA  |
| Fridge                | Tradesave Slim Single Power Socket (White) 10A - Fridge                                                   | 1 EA  |
| ×                     | Tradesave Slim Single Power Socket (White) 10A - Microwave                                                | 1 EA  |
| $\mathbf{a}$          | Tradesave Double Power Socket Horizontal (White) 10A                                                      | 16 EA |
| ሦ                     | Tradesave Slim Double Power Socket with Oven Isolator Switch (White) 10A                                  | 1 EA  |
| ж                     | Tradesave Slim Double Power Socket with Hob Isolator Switch (White) 10A                                   | 1 EA  |
| ¥                     | Tradesave Built-In Oven Hard-Wired Power Connection up to 20A (max)                                       | 1 EA  |
| ₩                     | Tradesave Slim Electric Hob Hard-Wired Power Connection up to 32A (max)                                   | 1 EA  |
| $\mathbb{Y}$          | Tradesave Slim Dishwasher Power Socket (White)                                                            | 1 EA  |
| $\mathbf{h}$          | Tradesave Garage Door Open/Close Press Switch (White)                                                     | 1 EA  |
| $\mathbf{\mathbb{Y}}$ | Tradesave Slim Garage Door Power Socket (White)                                                           | 1 EA  |
| #                     | Tradesave Slim Hot Water Cylinder Hard-Wired Power Connection (White)                                     | 1 EA  |
| 20                    | Air Conditioning Circuit 20A MCB Installation For Heat Pump Circuit                                       | 1 EA  |
|                       | Orca OM866S-10RF Wireless Interconnected Smoke Detector - Photoelectric 10-year battery life              | 5 EA  |
| Ħ                     | Newtech ST65 Towel Rail 5-Bar Square Ladder 530 x 600mm (Chrome) - Excludes Circuit & Installation        | 1 EA  |
| Ħ                     | Newtech ST78 Narrow Towel Rail 7-Bar Square Ladder 800 x 450mm (Chrome) - Excludes Circuit & Installation | 1 EA  |
| $\mathbf{X}$          | Tradesave Slim Heated Towel Rail Circuit & Installation (Excludes supply of Towel Rail)                   | 2 EA  |
| Ε                     | Extractor Fan Inline 150mm with up to 6m of Duct                                                          | 3 EA  |
| $\square$             | Extractor Fan External Grille (White)                                                                     | 2 EA  |
|                       | Fascia Grille (Supplied By Others)                                                                        | 1 EA  |
|                       |                                                                                                           |       |

#### Electrical

|                                                    | Item                                                                                                                  | Total |
|----------------------------------------------------|-----------------------------------------------------------------------------------------------------------------------|-------|
| S                                                  | External 180° Infrared Movement Surface Mounted Sensor Up to 12M Range,<br>Adjustable10sec - 15min time delay (White) | 1 EA  |
| $\otimes$                                          | Recessed Downlight Prolux DL54 LED 10-Watt 160° Beam (Switchable 3K-4K-6K) White Fascia & Circuit                     | 19 EA |
|                                                    | Staverton Black 1L 365mm Pendant Light, LED Lamp & Circuit                                                            | 2 EA  |
| Ð                                                  | External LED Up/Down Round 2x 5W Wall Light Ambius AWLSR316LED 3K (Stainless Steel) & Circuit                         | 5 EA  |
| Θ                                                  | Bulkhead Wall Light Robus Ohio LED 12W IP54 Oval Bulkhead c/w White & Black Trims & Circuit                           | 1 EA  |
| •                                                  | Tradesave Slim Light Switch 1-Gang (White)                                                                            | 10 EA |
| •                                                  | Tradesave Slim Light Switch 2-Gang (White)                                                                            | 5 EA  |
|                                                    | Excel Life White IP Rated Light Switch 1 Gang                                                                         | 1 EA  |
| 2WY                                                | 2-Way Light Circuit                                                                                                   | 2 EA  |
| INT                                                | Tradesave Slim 3-way Intermediate Switching Light Circuit                                                             | 1 EA  |
| Smart<br>Wiring<br>Fibre Hub                       | Smart Wiring Base 20" Hub 12 Port with Fibre Optic Pathway and Power Circuit                                          | 1 EA  |
| Main<br>TV/Data                                    | Tradesave Slim Main UHF TV/Data Network Socket (Cat6) - White                                                         | 1 EA  |
| No Translagensire of y<br>(sakehot in colleg gans) | No TV Aerial, Prewire Only (cable left in ceiling space)                                                              | 1 EA  |
|                                                    |                                                                                                                       |       |