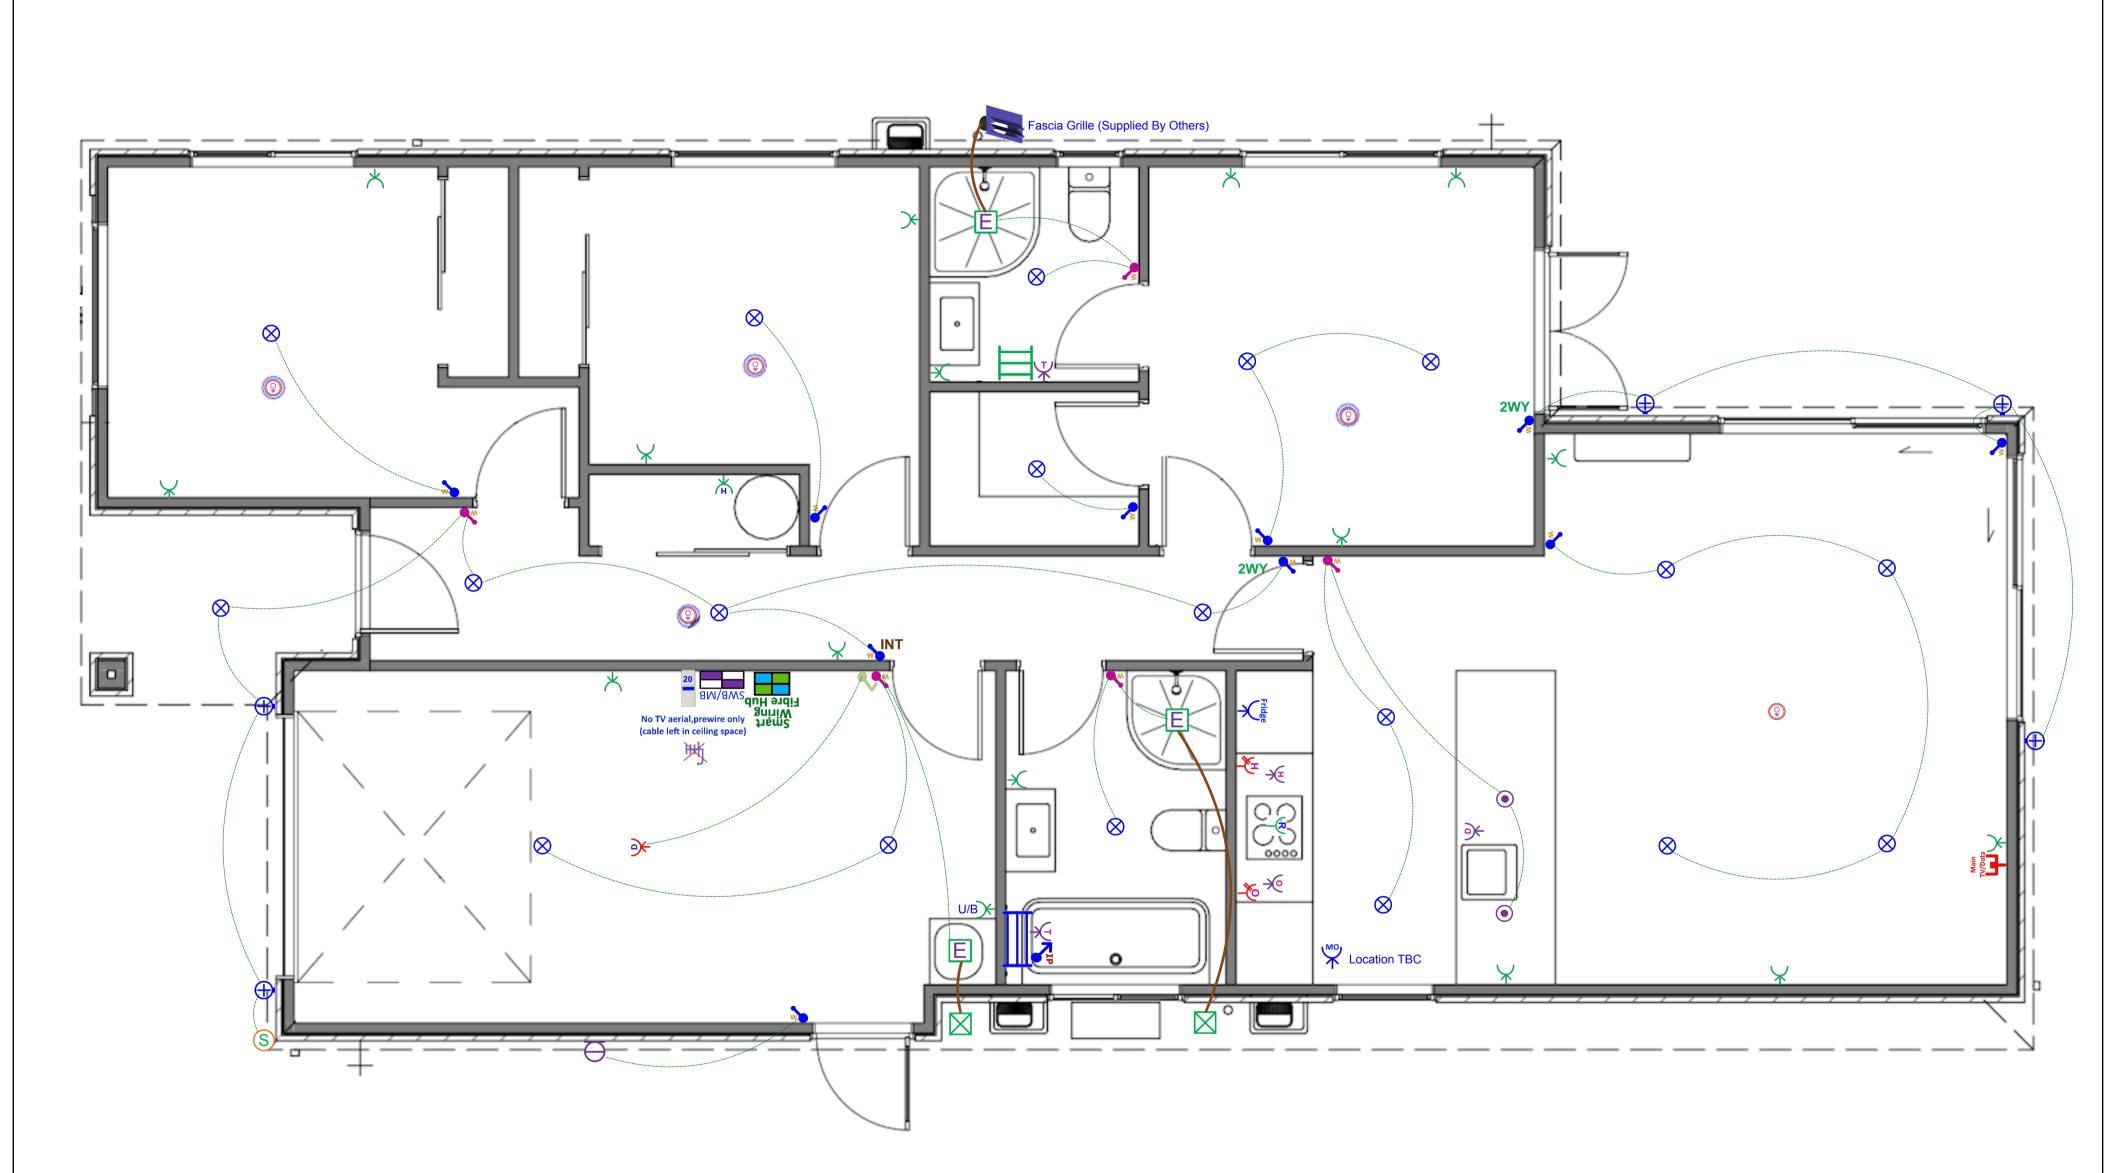

**Client Name:** Site Address: Acceptance Signature & Date:

Oakridge Homes The Koa V3 (Garage Right) Date: Revised 23-05-2025 Plan Electrical & Lighting

# Plan: The Koa V3 (Garage Right) - Electrical Design

#### Electrical

|                       | Item                                                                                                      | Total |
|-----------------------|-----------------------------------------------------------------------------------------------------------|-------|
| SWB/MB                | Electrical Base with 34-Way Deep Combined Meter Switchboard (Single Phase)                                | 1 EA  |
| R                     | Rangehood Single Switched Power Socket                                                                    | 1 EA  |
| Fridge                | Tradesave Slim Single Power Socket (White) 10A - Fridge                                                   | 1 EA  |
| ×                     | Tradesave Slim Single Power Socket (White) 10A - Microwave                                                | 1 EA  |
| $\mathbf{a}$          | Tradesave Double Power Socket Horizontal (White) 10A                                                      | 16 EA |
| ሦ                     | Tradesave Slim Double Power Socket with Oven Isolator Switch (White) 10A                                  | 1 EA  |
| ж                     | Tradesave Slim Double Power Socket with Hob Isolator Switch (White) 10A                                   | 1 EA  |
| ألأ                   | Tradesave Built-In Oven Hard-Wired Power Connection up to 20A (max)                                       | 1 EA  |
| ₩                     | Tradesave Slim Electric Hob Hard-Wired Power Connection up to 32A (max)                                   | 1 EA  |
| $\mathbf{\mathbb{Y}}$ | Tradesave Slim Dishwasher Power Socket (White)                                                            | 1 EA  |
| $\mathbf{A}$          | Tradesave Garage Door Open/Close Press Switch (White)                                                     | 1 EA  |
| $\mathbf{\mathbb{Y}}$ | Tradesave Slim Garage Door Power Socket (White)                                                           | 1 EA  |
| #                     | Tradesave Slim Hot Water Cylinder Hard-Wired Power Connection (White)                                     | 1 EA  |
| 20                    | Air Conditioning Circuit 20A MCB Installation For Heat Pump Circuit                                       | 1 EA  |
|                       | Orca OM866S-10RF Wireless Interconnected Smoke Detector - Photoelectric 10-year battery life              | 5 EA  |
| Ħ                     | Newtech ST65 Towel Rail 5-Bar Square Ladder 530 x 600mm (Chrome) - Excludes Circuit & Installation        | 1 EA  |
| Ħ                     | Newtech ST78 Narrow Towel Rail 7-Bar Square Ladder 800 x 450mm (Chrome) - Excludes Circuit & Installation | 1 EA  |
| $\mathbf{X}$          | Tradesave Slim Heated Towel Rail Circuit & Installation (Excludes supply of Towel Rail)                   | 2 EA  |
| Ε                     | Extractor Fan Inline 150mm with up to 6m of Duct                                                          | 3 EA  |
| $\square$             | Extractor Fan External Grille (White)                                                                     | 2 EA  |
|                       | Fascia Grille (Supplied By Others)                                                                        | 1 EA  |
|                       |                                                                                                           |       |

#### Electrical

|                                                      | Item                                                                                                                  | Total |
|------------------------------------------------------|-----------------------------------------------------------------------------------------------------------------------|-------|
| S                                                    | External 180° Infrared Movement Surface Mounted Sensor Up to 12M Range,<br>Adjustable10sec - 15min time delay (White) | 1 EA  |
| $\otimes$                                            | Recessed Downlight Prolux DL54 LED 10-Watt 160° Beam (Switchable 3K-4K-6K) White Fascia & Circuit                     | 19 EA |
|                                                      | Staverton Black 1L 365mm Pendant Light, LED Lamp & Circuit                                                            | 2 EA  |
| Ð                                                    | External LED Up/Down Round 2x 5W Wall Light Ambius AWLSR316LED 3K (Stainless Steel) & Circuit                         | 5 EA  |
| Θ                                                    | Bulkhead Wall Light Robus Ohio LED 12W IP54 Oval Bulkhead c/w White & Black Trims & Circuit                           | 1 EA  |
| •                                                    | Tradesave Slim Light Switch 1-Gang (White)                                                                            | 10 EA |
| •                                                    | Tradesave Slim Light Switch 2-Gang (White)                                                                            | 5 EA  |
|                                                      | Excel Life White IP Rated Light Switch 1 Gang                                                                         | 1 EA  |
| 2WY                                                  | 2-Way Light Circuit                                                                                                   | 2 EA  |
| INT                                                  | Tradesave Slim 3-way Intermediate Switching Light Circuit                                                             | 1 EA  |
| Smart<br>Wiring<br>Fibre Hub                         | Smart Wiring Base 20" Hub 12 Port with Fibre Optic Pathway and Power Circuit                                          | 1 EA  |
| Main<br>TV/Data                                      | Tradesave Slim Main UHF TV/Data Network Socket (Cat6) - White                                                         | 1 EA  |
| No Translagensire of y<br>(sake left in colleg gans) | No TV Aerial, Prewire Only (cable left in ceiling space)                                                              | 1 EA  |
|                                                      |                                                                                                                       |       |