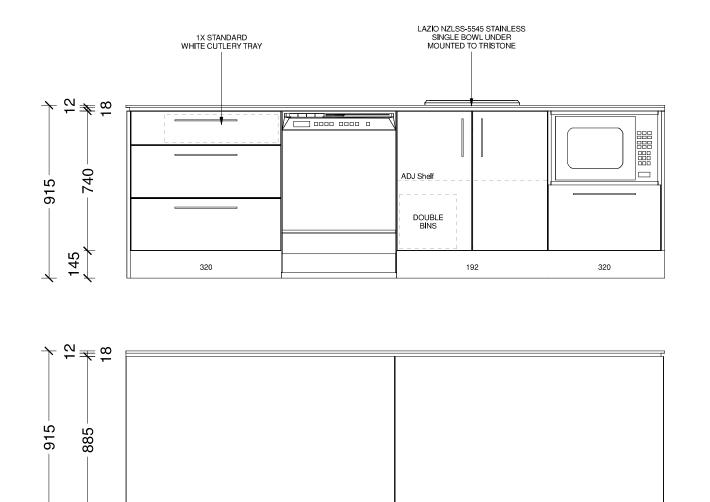

Timber Batten Edging

1.8m 'Picket Panel Juno' fence in black

Fencing

Revision Date File No. 1 16/05/2025 **25102**  Sheet No.

1

| Designer:<br>Sarah Molyneux | Date:<br>01 Mar 23 Oakridge Homes | BC Ref: Site Address: | Job#: Default | TRENDS   |
|-----------------------------|-----------------------------------|-----------------------|---------------|----------|
| Dwg:<br>Kitchen Elevation   | Scale: Customer:<br>1:20 The Koa  |                       |               | KITCHENS |

## Specification

| General                         |                                                                                                     |                                      |                                                                               |
|---------------------------------|-----------------------------------------------------------------------------------------------------|--------------------------------------|-------------------------------------------------------------------------------|
| Guarantee:                      | Master Build 10-Year                                                                                | Insurance:                           | Builders All Risk                                                             |
| Warranty                        | 1 year from settlement                                                                              | Utilities:                           | Mains supply including fibre                                                  |
| Dwelling Exterior               |                                                                                                     |                                      |                                                                               |
| Foundation:                     | TC1 RibRaft                                                                                         | Framing / trusses:                   | 2.42m LVL                                                                     |
| Roofing:                        | 25° longrun corrugate                                                                               | Fascia and gutter:                   | Dimond metal fascia and quad gutter                                           |
| Downpipes:                      | Colorsteel 75×55 rectangular                                                                        | Main cladding:                       | Austral 70 Series Brick                                                       |
| Feature cladding:               | Abodo AW55 135×18mm                                                                                 | Entry door:                          | Thermally-Broken APL 860mm Latitud with urbo lever                            |
| Window joinery:                 | Low E Argon filled double glazed win-<br>dows in thermally-broken powder<br>coated aluminium frames | Garage door:                         | Insulated Coloursteel flat panel woodgrain 2.4m                               |
| Dwelling Interior               |                                                                                                     |                                      |                                                                               |
| Insulation:                     | As per Building Code. Including entire<br>garage envelope - internal &<br>external walls            | Plasterboard:                        | Plasterboard - 10mm to walls, wet area<br>to bathrooms and 13mm to ceilings   |
| Gib stopping:                   | Grade 4 paint finish in accordance with AS/NZ 2311:2009                                             | External corners:                    | Square stop                                                                   |
| Hinged doors:                   | 1980mm (horizontal V groove)                                                                        | Wardrobe sliders:                    | 2200mm Horizontal V groove                                                    |
| Wardrobe shelving:              | MDF shelf and rail                                                                                  | Cupboard shelving:                   | MDF shelves x4                                                                |
| Door hardware:                  | Windsor Futura – Apex brushed nickel                                                                | Skirting board:                      | 60mm bevel                                                                    |
| Electrical:                     | As per plan                                                                                         | Heatpump:                            | Fujitsu SET-ASTH22KNTA 6.0/6.5kw                                              |
| Extractor:                      | Inline extractor fan & extractor duct through fascia grille                                         | Hot water cylinder:                  | Rheem 250L                                                                    |
| Carpet:                         | Belgotex Urban Twist                                                                                | Vinyl plank:                         | Belgotex Luxury Plank – Province                                              |
| Splashback tiles:               | 100×300mm subway tile (Kitchen only)                                                                | Window coverings:                    | Windoware Everyday Vinyl Collection -<br>Mystic. Excluding garage & bathrooms |
| Landscaping                     |                                                                                                     |                                      |                                                                               |
| Driveway and patio:             | Exposed aggregate – sealed                                                                          | Vehicle crossing:                    | Included                                                                      |
| Soft landscaping:               | As per plan                                                                                         | Fencing:                             | As per plan                                                                   |
| Colour Scheme                   |                                                                                                     |                                      |                                                                               |
| EXTERIOR                        |                                                                                                     | INTERIOR                             |                                                                               |
| Roof:                           | Flaxpod                                                                                             | Ceilings:                            | Half black white                                                              |
| Fascia, gutter &<br>downpipes:  | Flaxpod                                                                                             | Walls:                               | Black white                                                                   |
| Window joinery:                 | Flaxpod                                                                                             | Interior doors:                      | Black white                                                                   |
| Front door:                     | Flaxpod                                                                                             | Skirting:                            | Black white                                                                   |
| Front door frame:               | Flaxpod                                                                                             | Carpet:                              | Iron                                                                          |
| Garage door:                    | Flaxpod                                                                                             | Vinyl plank:                         | Natural                                                                       |
| Garage door frame:              | Flaxpod                                                                                             | Kitchen cabinetry:                   | Simply white                                                                  |
| Soffits:                        | Half black white                                                                                    | Feature kitchen/<br>negative detail: | Subtle grey velvet                                                            |
| Exterior cladding<br>(Main):    | Whitehaven with white mortar                                                                        | Kitchen benchtop:                    | TriStone 12mm – Pure white                                                    |
| Exterior cladding<br>(Feature): | Vulcan natural                                                                                      | Kitchen splashback:                  | White gloss with misty grey grout                                             |

## Specification

| Kitchen, bench surface and splashback: Kitchen sink:   Custor made Melteca or Destwood finihed cabinetry. Trifsore back bonch/wall. Lazlo NZLSS-5545 single stainless steel sink   Filter to plans and colour scheme Kitchen handles:   Kitchen tayware: Elementi Uho Gooseneck Stefano Oritai 4062– Titanium   Oven: Bosch HEF133BSOA Stefano Oritai 4062– Titanium   Bosch HEF133BSOA Stefano Oritai 4062– Titanium   Rangehood: Bosch PKE611K17A   Bosch DWB97DMSOA Stefano Oritai 4062– Titanium   Laundry tub: Stefano Oritai 4062– Titanium   Aquatica Laundra Studio Stefano Oritai 4062– Titanium   ************************************                                                                                                                                                                                                                                                                                                                                                                                                                                                                                                                                                                                                                                                                                                                                                                                                                                                                                                                                                                                                                                                                                                                                                                                                                                                                                                                                                                  | Kitchen and Laundry                                                                                                                                                                                                         |              |                                                                                                                                                                                             |        |
|-------------------------------------------------------------------------------------------------------------------------------------------------------------------------------------------------------------------------------------------------------------------------------------------------------------------------------------------------------------------------------------------------------------------------------------------------------------------------------------------------------------------------------------------------------------------------------------------------------------------------------------------------------------------------------------------------------------------------------------------------------------------------------------------------------------------------------------------------------------------------------------------------------------------------------------------------------------------------------------------------------------------------------------------------------------------------------------------------------------------------------------------------------------------------------------------------------------------------------------------------------------------------------------------------------------------------------------------------------------------------------------------------------------------------------------------------------------------------------------------------------------------------------------------------------------------------------------------------------------------------------------------------------------------------------------------------------------------------------------------------------------------------------------------------------------------------------------------------------------------------------------------------------------------------------------------------------------------------------------------------------------------|-----------------------------------------------------------------------------------------------------------------------------------------------------------------------------------------------------------------------------|--------------|---------------------------------------------------------------------------------------------------------------------------------------------------------------------------------------------|--------|
| 12mm benchtop on negative detail. Tiled splasbback full length of back bench/well.   *Refer to plans and colour scheme   Kitchen tapware:   Elementi Uno Gooseneck   Oven:   Bosch HBF133BSOA   Bosch HBF133BSOA   Bosch HBF133BSOA   Send PUKB97DM50A   Laundry tub:   Aquatica Laundra Studio   Aquatica Laundra Studio   **dependent on supply, similar fitting to be used if   Image book:   Bosch DWB97DM50A   Bosch SMU2ITS01A   Bosch SMU2ITS01A  <                                                                                                                                                                                                                                                                                                                                                                                                                                                                                                                                                                                                                                                                                                                                                                                                                                                               | Kitchen, bench surface and splashback:                                                                                                                                                                                      |              | Kitchen sink:                                                                                                                                                                               |        |
| Elementi Uno Gooseneck Image: Stefano Orlati 4062-Titanium   Over: Bosch HBF133BS0A   Bosch HBF133BS0A Image: Stefano Orlati 4062-Titanium   Rangehood: Bosch PKE611K17A   Bosch DWB97DM50A Image: Stefano Orlati 4062-Titanium   Laundry tub: Image: Stefano Orlati 4062-Titanium   Aquatica Laundra Studio Image: Stefano Orlati 4062-Titanium   Stefano Orlati 40062-Titanium Image: Stefano Orlati 4062-Titanium   Aquatica Laundra Studio Image: Stefano Orlati 4062-Titanium   Aquatica Laundra Studio Image: Stefano Orlati 4062-Titanium   Stefano Orlati 4000 Image: Stefano Orlati 4062-Titanium   Bathrooms Image: Stefano Orlati 4062-Titanium   Showers: Image: Stefano Orlati 4062-Titanium   Arena curved with moulded wall Image: Stefano Orlati 4062-Titanium   Bathrooms Image: Stefano Orlati 4062-Titanium                                                                                                                                                                                                                                                                                                                                                                                                                                                                                                                                                                                                | 12mm benchtop on negative detail. Tiled splash back bench/wall.                                                                                                                                                             |              | Lazio NZLSS-5545 single stainless steel sink                                                                                                                                                | Ø      |
| Oven: Bosch HBF133BSOA   Bosch HBF133BSOA Image Soch   Rangehood: Image Soch PKE611K17A   Bosch DWB97DM5OA Image Soch SMU2ITSO1A   Image Soch JWB97DM5OA Image Soch SM                                                                                                                                                                                                                                                                                                                                                                                                                                                                                                                                                                                                                                                                                            | Kitchen tapware:                                                                                                                                                                                                            | $\bigcirc$   | Kitchen handles:                                                                                                                                                                            |        |
| Bosch HBF133BSOA Easch   Rangehood: Dishwasher:   Bosch DWB97DM50A Image Construction   Laundry tub: Bosch SMU2ITS01A   Aquatica Laundra Studio Feature pendant:   Staverton 1L—black Image Construction   Vanities: Image Construction   Ethrooms Mirrors:   Polished edge direct fix—1000×750mm Image Construction   Showers: Toilets:   Arena curved with moulded wall Image Construction   Bath: Image Construction   Eternenti Diseno back-to-wall 1700mm Image Construction   Shower sildes: Image Construction   Shower sildes: Image Construction                                                                                                                                                                                                                                                                                                                                                                                                                                                                                                                                                                                                                                                                                                                                                                                                                                                                                                                                                                                                                                                                                                                                                                                                                                                                                                                                                                                                                                                         | Elementi Uno Gooseneck                                                                                                                                                                                                      |              | Stefano Orlati 4062— Titanium                                                                                                                                                               |        |
| Rangehood:   Bosch DWB97DM50A   Laundry tub:   Aquatica Laundra Studio   Aquatica Laundra Studio   *dependent on supply, similar fitting to be used if   unavailable <b>Bathrooms</b> Vanities:   Elementi Novara, 2 drawer 750mm, French   Oak <b>Mirrors:</b> Polished edge direct fix—1000×750mm <b>Foliets:</b> Elementi Diseno back-to-wall 1700mm <b>Showers:</b> Arena curved with moulded wall <b>Towel rails:</b> Newtech 7 bar narrow square—heated   Image: Shower sildes: <b>Shower sildes:</b> Shower sildes:                                                                                                                                                                                                                                                                                                                                                                                                                                                                                                                                                                                                                                                                                                                                                                                                                                                                                                                                                                                                                                                                                                                                                                                                                                                                                                                                                                                                                                                                                        | Oven:                                                                                                                                                                                                                       |              | Ceramic cooktop:                                                                                                                                                                            |        |
| Bosch DWB97DM50A Bosch SMU2ITS01A   Laundry tub: Aquatica Laundra Studio   Aquatica Laundra Studio Staverton 1L—black   dependent on supply, similar fitting to be used if Staverton 1L—black   Bathrooms Mirrors:   Polished edge direct fix—1000×750mm Image: Staverton 1L—black   Showers: Toilets:   Arena curved with moulded wall Image: Staverton 1L—black to wall   Bath: Image: Staverton 1L—black to wall   Bash: Elementi Diseno back-to-wall 1700mm   Basin mixers: Image: Shower / bath mixers:   Elementi Cura Image: Shower / bath mixers:   Elementi Cura Image: Shower / bath mixers:   Elementi Cura Image: Shower / bath mixers:                                                                                                                                                                                                                                                                                                                                                                                                                                                                                                                                                                                                                                                                                                                                                                                                                                                                                                                                                                                                                                                                                                                                                                                                                                                                                                                                                               | Bosch HBF133BSOA                                                                                                                                                                                                            |              | Bosch PKE611K17A                                                                                                                                                                            |        |
| Laundry tub:   Aquatica Laundra Studio   *dependent on supply, similar fitting to be used if   unavailable   Bathree   Coak   Arena curved with moulded wall   Image: Distribution of the problem of th                             | Rangehood:                                                                                                                                                                                                                  | 100          | Dishwasher:                                                                                                                                                                                 |        |
| Aquatica Laundra Studio   *dependent on supply, similar fitting to be used if   Bathrooms   Vanities:   Elementi Novara, 2 drawer 750mm, French   Oak     Showers:   Arena curved with moulded wall     Toilets:   Elementi Diseno back-to-wall 1700mm     Towel rails:   Basin mixers:   Elementi Cura     Shower slides:     Shower slides:     Shower slides:                                                                                                                                                                                                                                                                                                                                                                                                                                                                                                                                                                                                                                                                                                                                                                                                                                                                                                                                                                                                                                                                                                                                                                                                                                                                                                                                                                                                                                                                                                                                                                                                                                                  | Bosch DWB97DM50A                                                                                                                                                                                                            |              | Bosch SMU2ITS01A                                                                                                                                                                            |        |
| *dependent on supply, similar fitting to be used if   Bathrooms   Vanities:   Elementi Novara, 2 drawer 750mm, French   Oak     Showers:   Arena curved with moulded wall     Toilets:   Elementi Diseno back-to-wall 1700mm     Towel rails:   Newtech 7 bar narrow square—heated     Basin mixers:   Elementi Cura     Shower slides:     Bath spout:     Tower slides:                                                                                                                                                                                                                                                                                                                                                                                                                                                                                                                                                                                                                                                                                                                                                                                                                                                                                                                                                                                                                                                                                                                                                                                                                                                                                                                                                                                                                                                                                                                                                                                                                                         | Laundry tub:                                                                                                                                                                                                                | A CONTRACTOR | Feature pendant:                                                                                                                                                                            | Ţ      |
| unavailable   Bathrooms   Vanities:   Elementi Novara, 2 drawer 750mm, French   Oak     Showers:   Arena curved with moulded wall     Toilets:   Elementi Diseno back-to-wall 1700mm     Towel rails:   Elementi Cura     Shower slides:     Bath spout:     Shower slides:                                                                                                                                                                                                                                                                                                                                                                                                                                                                                                                                                                                                                                                                                                                                                                                                                                                                                                                                                                                                                                                                                                                                                                                                                                                                                                                                                                                                                                                                                                                                                                                                                                                                                                                                       |                                                                                                                                                                                                                             |              | Staverton 1L—black                                                                                                                                                                          |        |
| Vanities:       Mirrors:         Elementi Novara, 2 drawer 750mm, French       Polished edge direct fix—1000×750mm         Showers:       Toilets:         Arena curved with moulded wall       Image: Comparison of the state o                                     |                                                                                                                                                                                                                             |              |                                                                                                                                                                                             |        |
| Elementi Novara, 2 drawer 750mm, French   Oak   Polished edge direct fix—1000×750mm   Showers:   Arena curved with moulded wall     Image: |                                                                                                                                                                                                                             |              |                                                                                                                                                                                             |        |
| Oak   Showers:   Arena curved with moulded wall   Image: Disenvel with moulded wall   Image: Disenvel with moulded wall   Image: Disenvel with moulded wall   Bath:   Elementi Disenvel back-to-wall 1700mm   Image: Disenvel with moulded wall   Image: Disenvel wall                                                                                                                                                                                                                                                                                                                                                                                                                                                                                                                                                                                                                                                                                                                                                                           | Bathrooms                                                                                                                                                                                                                   |              |                                                                                                                                                                                             |        |
| Arena curved with moulded wall Elementi Uno back to wall   Bath:   Elementi Diseno back-to-wall 1700mm   Basin mixers:   Elementi Cura   Shower / bath mixers:   Elementi Cura     Shower slides:     Bath spout:                                                                                                                                                                                                                                                                                                                                                                                                                                                                                                                                                                                                                                                                                                                                                                                                                                                                                                                                                                                                                                                                                                                                                                                                                                                                                                                                                                                                                                                                                                                                                                                                                                                                                                                                                                                                 |                                                                                                                                                                                                                             | ħ            | Mirrors:                                                                                                                                                                                    | 10     |
| Bath:   Elementi Diseno back-to-wall 1700mm   Basin mixers:   Elementi Cura   Shower / bath mixers:   Elementi Cura     Shower slides:     Bath spout:                                                                                                                                                                                                                                                                                                                                                                                                                                                                                                                                                                                                                                                                                                                                                                                                                                                                                                                                                                                                                                                                                                                                                                                                                                                                                                                                                                                                                                                                                                                                                                                                                                                                                                                                                                                                                                                            | <b>Vanities:</b><br>Elementi Novara, 2 drawer 750mm, French                                                                                                                                                                 |              |                                                                                                                                                                                             |        |
| Elementi Diseno back-to-wall 1700mm   Basin mixers:<br>Elementi Cura   Shower / bath mixers:<br>Elementi Cura   Bath spout:<br>Elementi Cura                                                                                                                                                                                                                                                                                                                                                                                                                                                                                                                                                                                                                                                                                                                                                                                                                                                                                                                                                                                                                                                                                                                                                                                                                                                                                                                                                                                                                                                                                                                                                                                                                                                                                                                                                                                                                                                                      | <b>Vanities:</b><br>Elementi Novara, 2 drawer 750mm, French<br>Oak                                                                                                                                                          |              | Polished edge direct fix—1000×750mm                                                                                                                                                         |        |
| Basin mixers:     Elementi Cura       Shower slides:     Bath spout:                                                                                                                                                                                                                                                                                                                                                                                                                                                                                                                                                                                                                                                                                                                                                                                                                                                                                                                                                                                                                                                                                                                                                                                                                                                                                                                                                                                                                                                                                                                                                                                                                                                                                                                                                                                                                                                                                                                                              | Vanities:<br>Elementi Novara, 2 drawer 750mm, French<br>Oak<br>Showers:                                                                                                                                                     |              | Polished edge direct fix—1000×750mm Toilets:                                                                                                                                                | l<br>L |
| Elementi Cura Elementi Cura Shower slides:                                                                                                                                                                                                                                                                                                                                                                                                                                                                                                                                                                                                                                                                                                                                                                                                                                                                                                                                                                                                                                                                                                                                                                                                                                                                                                                                                                                                                                                                                                                                                                                                                                                                                                                                                                                                                                                                                                                                                                        | Vanities:<br>Elementi Novara, 2 drawer 750mm, French<br>Oak<br>Showers:<br>Arena curved with moulded wall                                                                                                                   |              | Polished edge direct fix—1000×750mm<br><b>Toilets:</b><br>Elementi Uno back to wall                                                                                                         |        |
| Shower slides: Bath spout:                                                                                                                                                                                                                                                                                                                                                                                                                                                                                                                                                                                                                                                                                                                                                                                                                                                                                                                                                                                                                                                                                                                                                                                                                                                                                                                                                                                                                                                                                                                                                                                                                                                                                                                                                                                                                                                                                                                                                                                        | Vanities:<br>Elementi Novara, 2 drawer 750mm, French<br>Oak<br>Showers:<br>Arena curved with moulded wall<br>Bath:                                                                                                          |              | Polished edge direct fix—1000×750mm Toilets: Elementi Uno back to wall Towel rails:                                                                                                         |        |
|                                                                                                                                                                                                                                                                                                                                                                                                                                                                                                                                                                                                                                                                                                                                                                                                                                                                                                                                                                                                                                                                                                                                                                                                                                                                                                                                                                                                                                                                                                                                                                                                                                                                                                                                                                                                                                                                                                                                                                                                                   | Vanities:<br>Elementi Novara, 2 drawer 750mm, French<br>Oak<br>Showers:<br>Arena curved with moulded wall<br>Bath:<br>Elementi Diseno back-to-wall 1700mm                                                                   |              | Polished edge direct fix—1000×750mm Toilets: Elementi Uno back to wall Towel rails: Newtech 7 bar narrow square—heated                                                                      |        |
| Elementi Rayne Elementi Uno                                                                                                                                                                                                                                                                                                                                                                                                                                                                                                                                                                                                                                                                                                                                                                                                                                                                                                                                                                                                                                                                                                                                                                                                                                                                                                                                                                                                                                                                                                                                                                                                                                                                                                                                                                                                                                                                                                                                                                                       | Vanities:         Elementi Novara, 2 drawer 750mm, French Oak         Showers:         Arena curved with moulded wall         Bath:         Elementi Diseno back-to-wall 1700mm         Basin mixers:                       |              | Polished edge direct fix—1000×750mm Toilets: Elementi Uno back to wall Towel rails: Newtech 7 bar narrow square—heated Shower / bath mixers:                                                |        |
|                                                                                                                                                                                                                                                                                                                                                                                                                                                                                                                                                                                                                                                                                                                                                                                                                                                                                                                                                                                                                                                                                                                                                                                                                                                                                                                                                                                                                                                                                                                                                                                                                                                                                                                                                                                                                                                                                                                                                                                                                   | Vanities:         Elementi Novara, 2 drawer 750mm, French Oak         Showers:         Arena curved with moulded wall         Bath:         Elementi Diseno back-to-wall 1700mm         Basin mixers:         Elementi Cura |              | Polished edge direct fix—1000×750mm Toilets: Elementi Uno back to wall Towel rails: Newtech 7 bar narrow square—heated Shower / bath mixers: Elementi Cura                                  |        |
|                                                                                                                                                                                                                                                                                                                                                                                                                                                                                                                                                                                                                                                                                                                                                                                                                                                                                                                                                                                                                                                                                                                                                                                                                                                                                                                                                                                                                                                                                                                                                                                                                                                                                                                                                                                                                                                                                                                                                                                                                   | Vanities:Elementi Novara, 2 drawer 750mm, French<br>OakShowers:Arena curved with moulded wallBath:Elementi Diseno back-to-wall 1700mmBasin mixers:Elementi CuraShower slides:                                               |              | Polished edge direct fix—1000×750mm<br>Toilets:<br>Elementi Uno back to wall<br>Towel rails:<br>Newtech 7 bar narrow square—heated<br>Shower / bath mixers:<br>Elementi Cura<br>Bath spout: |        |