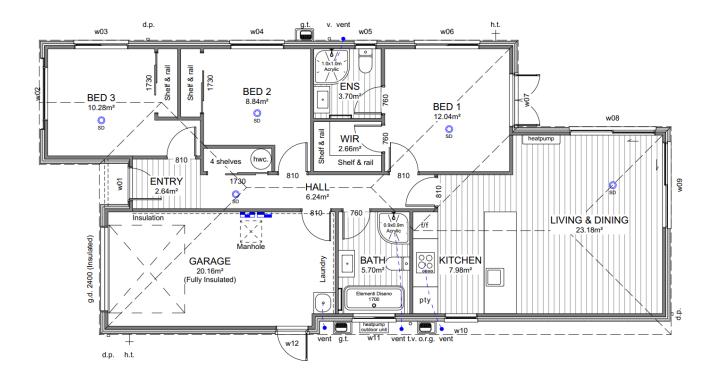

## **Floor Layout**

# \$669,900

| Home area: 121m <sup>2</sup> |       |    | 121m <sup>2</sup> |
|------------------------------|-------|----|-------------------|
| Section                      | area: |    | 297m <sup>2</sup> |
| <b>[</b> ] 3                 | 🖽 1   | 斎2 | <del>,</del>      |

#### House & Land Package:

Family sized home featuring three bedrooms, master with ensuite, open plan kitchen living and dining, family bathroom and internal access garaging. Well appointed for the sun on a fully landscaped section, offering quality fixtures and fittings throughout.