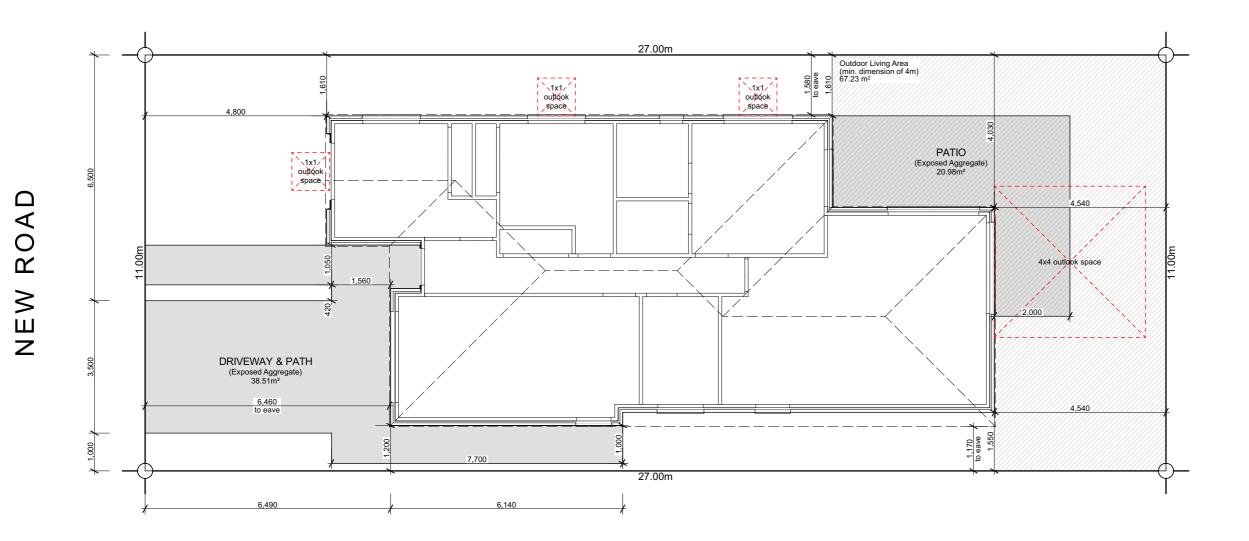

Archiplus 021 0221 8868

WENDELBORN PROPERTY LTD LOT 188 ARBOR GREEN ROLLESTON

lssue Concept Design Site Plan

Scale

1:100 @ A3

#### Site Info

| Arbor Green |
|-------------|
| Lot 188     |
| 297m²       |
| 121.70m²    |
| 135.67m²    |
| 45.68%      |
|             |

#### Design Basis

| Wind Zone       | High      |
|-----------------|-----------|
| Earthquake Zone | 2         |
| Snow Zone       | N4 < 100m |
| Exposure Zone   | С         |

#### General Notes

All dimensions shown are to face of foundation unless noted otherwise.

Refer to Foundation Plan for foundation setout.

Refer to Drainage Plan for specific drainage info.

Refer to Sediment Control in Specification & implement where required.

Driveway stormwater runoff to road when it does not flow over a footpath. Otherwise driveway stormwater runoff to be collected and disposed via soak pit located within property.

All sealed driveway and patio areas to be min. 1:100 fall away from building.