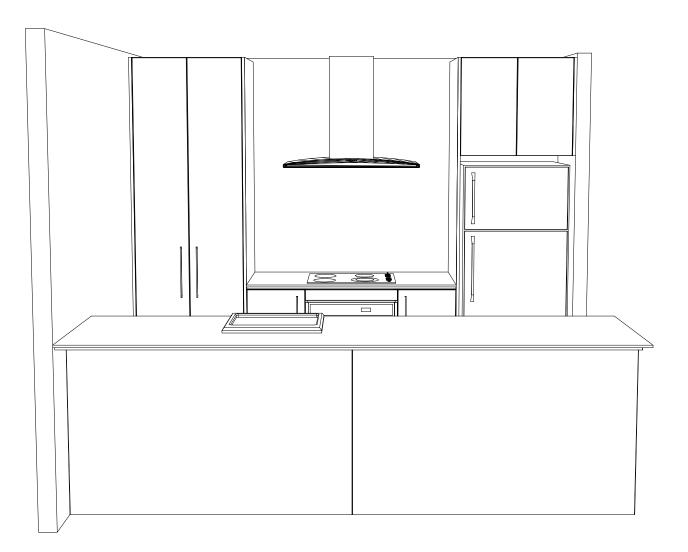

Timber Batten Edging

1.8m 'Picket Panel Juno' fence in black

Fencing

Revision Date File No. 1 16/05/2025 **25102**  Sheet No.

1

| Designer:<br>Sarah Molyneux | Date:<br>01 Mar 23 Oakridge Homes | BC Ref: Site Address: | Job#: Default | TRENDS   |
|-----------------------------|-----------------------------------|-----------------------|---------------|----------|
| Dwg:<br>Kitchen Elevation   | Scale: Customer:<br>1:20 The Koa  |                       |               | KITCHENS |

ᢣ

2850

1422.5

5

1422.5

| Designer:<br>Sarah Molyneux    | Date:<br>01 Mar 23 | Client:<br>Oakridge Homes | BC Ref:<br>Job | Site Address: | Job#: Default | TRENDS   |
|--------------------------------|--------------------|---------------------------|----------------|---------------|---------------|----------|
| Dwg:<br>Kitchen 3D Perspective | Scale:             | Customer:<br>The Koa      |                |               |               | KITCHENS |

Note 1: Kitchen layout indicative only, refer to Kitchen Design for details.

Note 2: Ensuite extractor fan ducting through fascia grille.