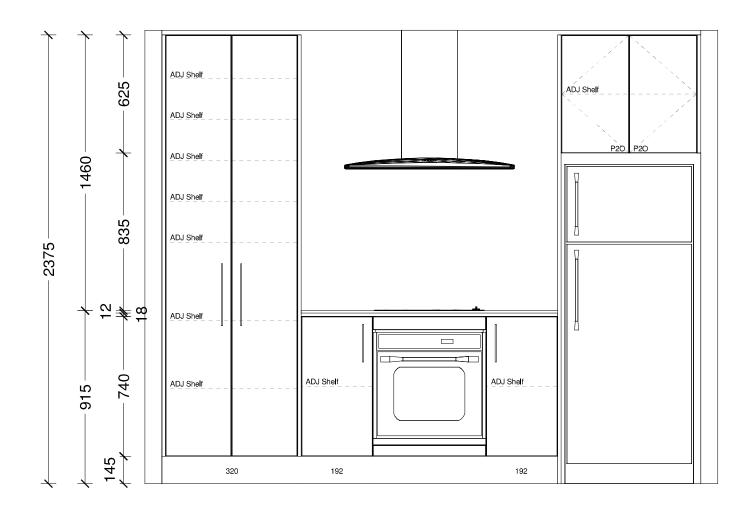

Timber Batten Edging

1.8m 'Picket Panel Juno' fence in black

Fencing

Revision Date File No. 1 16/05/2025 **25102**  Sheet No.

1

| Designer:<br>Sarah Molyneux | Date:<br>01 Mar 23 Oakridge Homes | BC Ref: Site Address: | Job#: Default | TRENDS   |
|-----------------------------|-----------------------------------|-----------------------|---------------|----------|
| Dwg:<br>Kitchen Elevation   | Scale: Customer:<br>1:20 The Koa  |                       |               | KITCHENS |

## Specification

| General                         |                                                                                                     |                                      |                                                                               |
|---------------------------------|-----------------------------------------------------------------------------------------------------|--------------------------------------|-------------------------------------------------------------------------------|
| Guarantee:                      | Master Build 10-Year                                                                                | Insurance:                           | Builders All Risk                                                             |
| Warranty                        | 1 year from settlement                                                                              | Utilities:                           | Mains supply including fibre                                                  |
| Dwelling Exterior               |                                                                                                     |                                      |                                                                               |
| Foundation:                     | TC1 RibRaft                                                                                         | Framing / trusses:                   | 2.42m LVL                                                                     |
| Roofing:                        | 25° longrun corrugate                                                                               | Fascia and gutter:                   | Dimond metal fascia and quad gutter                                           |
| Downpipes:                      | Colorsteel 75×55 rectangular                                                                        | Main cladding:                       | Austral 70 Series Brick                                                       |
| Feature cladding:               | Abodo AW55 135×18mm                                                                                 | Entry door:                          | Thermally-Broken APL 860mm Latitud with urbo lever                            |
| Window joinery:                 | Low E Argon filled double glazed win-<br>dows in thermally-broken powder<br>coated aluminium frames | Garage door:                         | Insulated Coloursteel flat panel woodgrain 2.4m                               |
| Dwelling Interior               |                                                                                                     |                                      |                                                                               |
| Insulation:                     | As per Building Code. Including entire<br>garage envelope - internal &<br>external walls            | Plasterboard:                        | Plasterboard - 10mm to walls, wet area<br>to bathrooms and 13mm to ceilings   |
| Gib stopping:                   | Grade 4 paint finish in accordance with AS/NZ 2311:2009                                             | External corners:                    | Square stop                                                                   |
| Hinged doors:                   | 1980mm (horizontal V groove)                                                                        | Wardrobe sliders:                    | 2200mm Horizontal V groove                                                    |
| Wardrobe shelving:              | MDF shelf and rail                                                                                  | Cupboard shelving:                   | MDF shelves x4                                                                |
| Door hardware:                  | Windsor Futura – Apex brushed nickel                                                                | Skirting board:                      | 60mm bevel                                                                    |
| Electrical:                     | As per plan                                                                                         | Heatpump:                            | Fujitsu SET-ASTH22KNTA 6.0/6.5kw                                              |
| Extractor:                      | Inline extractor fan & extractor duct through fascia grille                                         | Hot water cylinder:                  | Rheem 250L                                                                    |
| Carpet:                         | Belgotex Urban Twist                                                                                | Vinyl plank:                         | Belgotex Luxury Plank – Province                                              |
| Splashback tiles:               | 100×300mm subway tile (Kitchen only)                                                                | Window coverings:                    | Windoware Everyday Vinyl Collection -<br>Mystic. Excluding garage & bathrooms |
| Landscaping                     |                                                                                                     |                                      |                                                                               |
| Driveway and patio:             | Exposed aggregate – sealed                                                                          | Vehicle crossing:                    | Included                                                                      |
| Soft landscaping:               | As per plan                                                                                         | Fencing:                             | As per plan                                                                   |
| Colour Scheme                   |                                                                                                     |                                      |                                                                               |
| EXTERIOR                        |                                                                                                     | INTERIOR                             |                                                                               |
| Roof:                           | Flaxpod                                                                                             | Ceilings:                            | Half black white                                                              |
| Fascia, gutter &<br>downpipes:  | Flaxpod                                                                                             | Walls:                               | Black white                                                                   |
| Window joinery:                 | Flaxpod                                                                                             | Interior doors:                      | Black white                                                                   |
| Front door:                     | Flaxpod                                                                                             | Skirting:                            | Black white                                                                   |
| Front door frame:               | Flaxpod                                                                                             | Carpet:                              | Iron                                                                          |
| Garage door:                    | Flaxpod                                                                                             | Vinyl plank:                         | Natural                                                                       |
| Garage door frame:              | Flaxpod                                                                                             | Kitchen cabinetry:                   | Simply white                                                                  |
| Soffits:                        | Half black white                                                                                    | Feature kitchen/<br>negative detail: | Subtle grey velvet                                                            |
| Exterior cladding<br>(Main):    | Whitehaven with white mortar                                                                        | Kitchen benchtop:                    | TriStone 12mm – Pure white                                                    |
| Exterior cladding<br>(Feature): | Vulcan natural                                                                                      | Kitchen splashback:                  | White gloss with misty grey grout                                             |

## Specification

| Kitchen, bench surface and splashback: Kitchen sink:   Custor made Melteca or Destwood finihed cabinetry. Trifsore back bonch/wall. Lazlo NZLSS-5545 single stainless steel sink   Filter to plans and colour scheme Kitchen handles:   Kitchen tayware: Elementi Uho Gooseneck Stefano Oritai 4062– Titanium   Oven: Bosch HEF133BSOA Stefano Oritai 4062– Titanium   Bosch HEF133BSOA Stefano Oritai 4062– Titanium   Rangehood: Bosch PKE611K17A   Bosch DWB97DMSOA Stefano Oritai 4062– Titanium   Laundry tub: Stefano Oritai 4062– Titanium   Aquatica Laundra Studio Stefano Oritai 4062– Titanium   ************************************                                                                                                                                                                                                                                                                                                                                                                                                                                                                                                                                                                                                                                                                                                                                                                                                                                                                                                                                                                                                                                                                                                                                                                                                                                                                                                                                                                  | Kitchen and Laundry                                                                                                                                                                                                         |              |                                                                                                                                                                                             |        |
|-------------------------------------------------------------------------------------------------------------------------------------------------------------------------------------------------------------------------------------------------------------------------------------------------------------------------------------------------------------------------------------------------------------------------------------------------------------------------------------------------------------------------------------------------------------------------------------------------------------------------------------------------------------------------------------------------------------------------------------------------------------------------------------------------------------------------------------------------------------------------------------------------------------------------------------------------------------------------------------------------------------------------------------------------------------------------------------------------------------------------------------------------------------------------------------------------------------------------------------------------------------------------------------------------------------------------------------------------------------------------------------------------------------------------------------------------------------------------------------------------------------------------------------------------------------------------------------------------------------------------------------------------------------------------------------------------------------------------------------------------------------------------------------------------------------------------------------------------------------------------------------------------------------------------------------------------------------------------------------------------------------------|-----------------------------------------------------------------------------------------------------------------------------------------------------------------------------------------------------------------------------|--------------|---------------------------------------------------------------------------------------------------------------------------------------------------------------------------------------------|--------|
| 12mm benchtop on negative detail. Tiled splasbback full length of back bench/well.   *Refer to plans and colour scheme   Kitchen tapware:   Elementi Uno Gooseneck   Oven:   Bosch HBF133BSOA   Bosch HBF133BSOA   Bosch HBF133BSOA   Send PUKB97DM50A   Laundry tub:   Aquatica Laundra Studio   Aquatica Laundra Studio   **dependent on supply, similar fitting to be used if   Image book:   Bosch DWB97DM50A   Bosch SMU2ITS01A   Bosch SMU2ITS01A  <                                                                                                                                                                                                                                                                                                                                                                                                                                                                                                                                                                                                                                                                                                                                                                                                                                                               | Kitchen, bench surface and splashback:                                                                                                                                                                                      |              | Kitchen sink:                                                                                                                                                                               |        |
| Elementi Uno Gooseneck Image: Stefano Orlati 4062-Titanium   Over: Bosch HBF133BS0A   Bosch HBF133BS0A Image: Stefano Orlati 4062-Titanium   Rangehood: Bosch PKE611K17A   Bosch DWB97DM50A Image: Stefano Orlati 4062-Titanium   Laundry tub: Image: Stefano Orlati 4062-Titanium   Aquatica Laundra Studio Image: Stefano Orlati 4062-Titanium   Stefano Orlati 40062-Titanium Image: Stefano Orlati 4062-Titanium   Aquatica Laundra Studio Image: Stefano Orlati 4062-Titanium   Aquatica Laundra Studio Image: Stefano Orlati 4062-Titanium   Stefano Orlati 4000 Image: Stefano Orlati 4062-Titanium   Bathrooms Image: Stefano Orlati 4062-Titanium   Showers: Image: Stefano Orlati 4062-Titanium   Arena curved with moulded wall Image: Stefano Orlati 4062-Titanium   Bathrooms Image: Stefano Orlati 4062-Titanium                                                                                                                                                                                                                                                                                                                                                                                                                                                                                                                                                                                                | 12mm benchtop on negative detail. Tiled splash back bench/wall.                                                                                                                                                             |              | Lazio NZLSS-5545 single stainless steel sink                                                                                                                                                | Ø      |
| Oven: Bosch HBF133BSOA   Bosch HBF133BSOA Image Soch   Rangehood: Image Soch PKE611K17A   Bosch DWB97DM5OA Image Soch SMU2ITSO1A   Image Soch JWB97DM5OA Image Soch SM                                                                                                                                                                                                                                                                                                                                                                                                                                                                                                                                                                                                                                                                                            | Kitchen tapware:                                                                                                                                                                                                            | $\bigcirc$   | Kitchen handles:                                                                                                                                                                            |        |
| Bosch HBF133BSOA Easch   Rangehood: Dishwasher:   Bosch DWB97DM50A Image Construction   Laundry tub: Bosch SMU2ITS01A   Aquatica Laundra Studio Feature pendant:   Staverton 1L—black Image Construction   Vanities: Image Construction   Ethrooms Mirrors:   Polished edge direct fix—1000×750mm Image Construction   Showers: Toilets:   Arena curved with moulded wall Image Construction   Bath: Image Construction   Eternenti Diseno back-to-wall 1700mm Image Construction   Shower sildes: Image Construction   Shower sildes: Image Construction                                                                                                                                                                                                                                                                                                                                                                                                                                                                                                                                                                                                                                                                                                                                                                                                                                                                                                                                                                                                                                                                                                                                                                                                                                                                                                                                                                                                                                                         | Elementi Uno Gooseneck                                                                                                                                                                                                      |              | Stefano Orlati 4062— Titanium                                                                                                                                                               |        |
| Rangehood:   Bosch DWB97DM50A   Laundry tub:   Aquatica Laundra Studio   Aquatica Laundra Studio   *dependent on supply, similar fitting to be used if   unavailable <b>Bathrooms</b> Vanities:   Elementi Novara, 2 drawer 750mm, French   Oak <b>Mirrors:</b> Polished edge direct fix—1000×750mm <b>Foliets:</b> Elementi Diseno back-to-wall 1700mm <b>Showers:</b> Arena curved with moulded wall <b>Towel rails:</b> Newtech 7 bar narrow square—heated   Image: Shower sildes: <b>Shower sildes:</b> Shower sildes:                                                                                                                                                                                                                                                                                                                                                                                                                                                                                                                                                                                                                                                                                                                                                                                                                                                                                                                                                                                                                                                                                                                                                                                                                                                                                                                                                                                                                                                                                        | Oven:                                                                                                                                                                                                                       |              | Ceramic cooktop:                                                                                                                                                                            |        |
| Bosch DWB97DM50A Bosch SMU2ITS01A   Laundry tub: Aquatica Laundra Studio   Aquatica Laundra Studio Staverton 1L—black   dependent on supply, similar fitting to be used if Staverton 1L—black   Bathrooms Mirrors:   Polished edge direct fix—1000×750mm Image: Staverton 1L—black   Showers: Toilets:   Arena curved with moulded wall Image: Staverton 1L—black to wall   Bath: Image: Staverton 1L—black to wall   Bash: Elementi Diseno back-to-wall 1700mm   Basin mixers: Image: Shower / bath mixers:   Elementi Cura Image: Shower / bath mixers:   Elementi Cura Image: Shower / bath mixers:   Elementi Cura Image: Shower / bath mixers:                                                                                                                                                                                                                                                                                                                                                                                                                                                                                                                                                                                                                                                                                                                                                                                                                                                                                                                                                                                                                                                                                                                                                                                                                                                                                                                                                               | Bosch HBF133BSOA                                                                                                                                                                                                            |              | Bosch PKE611K17A                                                                                                                                                                            |        |
| Laundry tub:   Aquatica Laundra Studio   *dependent on supply, similar fitting to be used if   unavailable   Bathree   Coak   Arena curved with moulded wall   Image: Distribution of the problem of th                             | Rangehood:                                                                                                                                                                                                                  | 100          | Dishwasher:                                                                                                                                                                                 |        |
| Aquatica Laundra Studio   *dependent on supply, similar fitting to be used if   Bathrooms   Vanities:   Elementi Novara, 2 drawer 750mm, French   Oak     Showers:   Arena curved with moulded wall     Toilets:   Elementi Diseno back-to-wall 1700mm     Towel rails:   Basin mixers:   Elementi Cura     Shower slides:     Shower slides:     Shower slides:                                                                                                                                                                                                                                                                                                                                                                                                                                                                                                                                                                                                                                                                                                                                                                                                                                                                                                                                                                                                                                                                                                                                                                                                                                                                                                                                                                                                                                                                                                                                                                                                                                                  | Bosch DWB97DM50A                                                                                                                                                                                                            |              | Bosch SMU2ITS01A                                                                                                                                                                            |        |
| *dependent on supply, similar fitting to be used if   Bathrooms   Vanities:   Elementi Novara, 2 drawer 750mm, French   Oak     Showers:   Arena curved with moulded wall     Toilets:   Elementi Diseno back-to-wall 1700mm     Towel rails:   Newtech 7 bar narrow square—heated     Basin mixers:   Elementi Cura     Shower slides:     Bath spout:     Tower slides:                                                                                                                                                                                                                                                                                                                                                                                                                                                                                                                                                                                                                                                                                                                                                                                                                                                                                                                                                                                                                                                                                                                                                                                                                                                                                                                                                                                                                                                                                                                                                                                                                                         | Laundry tub:                                                                                                                                                                                                                | A CONTRACTOR | Feature pendant:                                                                                                                                                                            | Ţ      |
| unavailable   Bathrooms   Vanities:   Elementi Novara, 2 drawer 750mm, French   Oak     Showers:   Arena curved with moulded wall     Toilets:   Elementi Diseno back-to-wall 1700mm     Towel rails:   Elementi Cura     Shower slides:     Bath spout:     Shower slides:                                                                                                                                                                                                                                                                                                                                                                                                                                                                                                                                                                                                                                                                                                                                                                                                                                                                                                                                                                                                                                                                                                                                                                                                                                                                                                                                                                                                                                                                                                                                                                                                                                                                                                                                       |                                                                                                                                                                                                                             |              | Staverton 1L—black                                                                                                                                                                          |        |
| Vanities:       Mirrors:         Elementi Novara, 2 drawer 750mm, French       Polished edge direct fix—1000×750mm         Showers:       Toilets:         Arena curved with moulded wall       Image: Comparison of the state o                                     |                                                                                                                                                                                                                             |              |                                                                                                                                                                                             |        |
| Elementi Novara, 2 drawer 750mm, French   Oak   Polished edge direct fix—1000×750mm   Showers:   Arena curved with moulded wall     Image: |                                                                                                                                                                                                                             |              |                                                                                                                                                                                             |        |
| Oak   Showers:   Arena curved with moulded wall   Image: Disenvel with moulded wall   Image: Disenvel with moulded wall   Image: Disenvel with moulded wall   Bath:   Elementi Disenvel back-to-wall 1700mm   Image: Disenvel with moulded wall   Image: Disenvel wall                                                                                                                                                                                                                                                                                                                                                                                                                                                                                                                                                                                                                                                                                                                                                                           | Bathrooms                                                                                                                                                                                                                   |              |                                                                                                                                                                                             |        |
| Arena curved with moulded wall Elementi Uno back to wall   Bath:   Elementi Diseno back-to-wall 1700mm   Basin mixers:   Elementi Cura   Shower / bath mixers:   Elementi Cura     Shower slides:     Bath spout:                                                                                                                                                                                                                                                                                                                                                                                                                                                                                                                                                                                                                                                                                                                                                                                                                                                                                                                                                                                                                                                                                                                                                                                                                                                                                                                                                                                                                                                                                                                                                                                                                                                                                                                                                                                                 |                                                                                                                                                                                                                             | ħ            | Mirrors:                                                                                                                                                                                    | 10     |
| Bath:   Elementi Diseno back-to-wall 1700mm   Basin mixers:   Elementi Cura   Shower / bath mixers:   Elementi Cura     Shower slides:     Bath spout:                                                                                                                                                                                                                                                                                                                                                                                                                                                                                                                                                                                                                                                                                                                                                                                                                                                                                                                                                                                                                                                                                                                                                                                                                                                                                                                                                                                                                                                                                                                                                                                                                                                                                                                                                                                                                                                            | <b>Vanities:</b><br>Elementi Novara, 2 drawer 750mm, French                                                                                                                                                                 |              |                                                                                                                                                                                             |        |
| Elementi Diseno back-to-wall 1700mm   Basin mixers:<br>Elementi Cura   Shower / bath mixers:<br>Elementi Cura   Bath spout:<br>Elementi Cura                                                                                                                                                                                                                                                                                                                                                                                                                                                                                                                                                                                                                                                                                                                                                                                                                                                                                                                                                                                                                                                                                                                                                                                                                                                                                                                                                                                                                                                                                                                                                                                                                                                                                                                                                                                                                                                                      | <b>Vanities:</b><br>Elementi Novara, 2 drawer 750mm, French<br>Oak                                                                                                                                                          |              | Polished edge direct fix—1000×750mm                                                                                                                                                         |        |
| Basin mixers:     Elementi Cura       Shower slides:     Bath spout:                                                                                                                                                                                                                                                                                                                                                                                                                                                                                                                                                                                                                                                                                                                                                                                                                                                                                                                                                                                                                                                                                                                                                                                                                                                                                                                                                                                                                                                                                                                                                                                                                                                                                                                                                                                                                                                                                                                                              | Vanities:<br>Elementi Novara, 2 drawer 750mm, French<br>Oak<br>Showers:                                                                                                                                                     |              | Polished edge direct fix—1000×750mm Toilets:                                                                                                                                                | l<br>L |
| Elementi Cura Elementi Cura Shower slides:                                                                                                                                                                                                                                                                                                                                                                                                                                                                                                                                                                                                                                                                                                                                                                                                                                                                                                                                                                                                                                                                                                                                                                                                                                                                                                                                                                                                                                                                                                                                                                                                                                                                                                                                                                                                                                                                                                                                                                        | Vanities:<br>Elementi Novara, 2 drawer 750mm, French<br>Oak<br>Showers:<br>Arena curved with moulded wall                                                                                                                   |              | Polished edge direct fix—1000×750mm<br><b>Toilets:</b><br>Elementi Uno back to wall                                                                                                         |        |
| Shower slides: Bath spout:                                                                                                                                                                                                                                                                                                                                                                                                                                                                                                                                                                                                                                                                                                                                                                                                                                                                                                                                                                                                                                                                                                                                                                                                                                                                                                                                                                                                                                                                                                                                                                                                                                                                                                                                                                                                                                                                                                                                                                                        | Vanities:<br>Elementi Novara, 2 drawer 750mm, French<br>Oak<br>Showers:<br>Arena curved with moulded wall<br>Bath:                                                                                                          |              | Polished edge direct fix—1000×750mm Toilets: Elementi Uno back to wall Towel rails:                                                                                                         |        |
|                                                                                                                                                                                                                                                                                                                                                                                                                                                                                                                                                                                                                                                                                                                                                                                                                                                                                                                                                                                                                                                                                                                                                                                                                                                                                                                                                                                                                                                                                                                                                                                                                                                                                                                                                                                                                                                                                                                                                                                                                   | Vanities:<br>Elementi Novara, 2 drawer 750mm, French<br>Oak<br>Showers:<br>Arena curved with moulded wall<br>Bath:<br>Elementi Diseno back-to-wall 1700mm                                                                   |              | Polished edge direct fix—1000×750mm Toilets: Elementi Uno back to wall Towel rails: Newtech 7 bar narrow square—heated                                                                      |        |
| Elementi Rayne Elementi Uno                                                                                                                                                                                                                                                                                                                                                                                                                                                                                                                                                                                                                                                                                                                                                                                                                                                                                                                                                                                                                                                                                                                                                                                                                                                                                                                                                                                                                                                                                                                                                                                                                                                                                                                                                                                                                                                                                                                                                                                       | Vanities:         Elementi Novara, 2 drawer 750mm, French Oak         Showers:         Arena curved with moulded wall         Bath:         Elementi Diseno back-to-wall 1700mm         Basin mixers:                       |              | Polished edge direct fix—1000×750mm Toilets: Elementi Uno back to wall Towel rails: Newtech 7 bar narrow square—heated Shower / bath mixers:                                                |        |
|                                                                                                                                                                                                                                                                                                                                                                                                                                                                                                                                                                                                                                                                                                                                                                                                                                                                                                                                                                                                                                                                                                                                                                                                                                                                                                                                                                                                                                                                                                                                                                                                                                                                                                                                                                                                                                                                                                                                                                                                                   | Vanities:         Elementi Novara, 2 drawer 750mm, French Oak         Showers:         Arena curved with moulded wall         Bath:         Elementi Diseno back-to-wall 1700mm         Basin mixers:         Elementi Cura |              | Polished edge direct fix—1000×750mm Toilets: Elementi Uno back to wall Towel rails: Newtech 7 bar narrow square—heated Shower / bath mixers: Elementi Cura                                  |        |
|                                                                                                                                                                                                                                                                                                                                                                                                                                                                                                                                                                                                                                                                                                                                                                                                                                                                                                                                                                                                                                                                                                                                                                                                                                                                                                                                                                                                                                                                                                                                                                                                                                                                                                                                                                                                                                                                                                                                                                                                                   | Vanities:Elementi Novara, 2 drawer 750mm, French<br>OakShowers:Arena curved with moulded wallBath:Elementi Diseno back-to-wall 1700mmBasin mixers:Elementi CuraShower slides:                                               |              | Polished edge direct fix—1000×750mm<br>Toilets:<br>Elementi Uno back to wall<br>Towel rails:<br>Newtech 7 bar narrow square—heated<br>Shower / bath mixers:<br>Elementi Cura<br>Bath spout: |        |