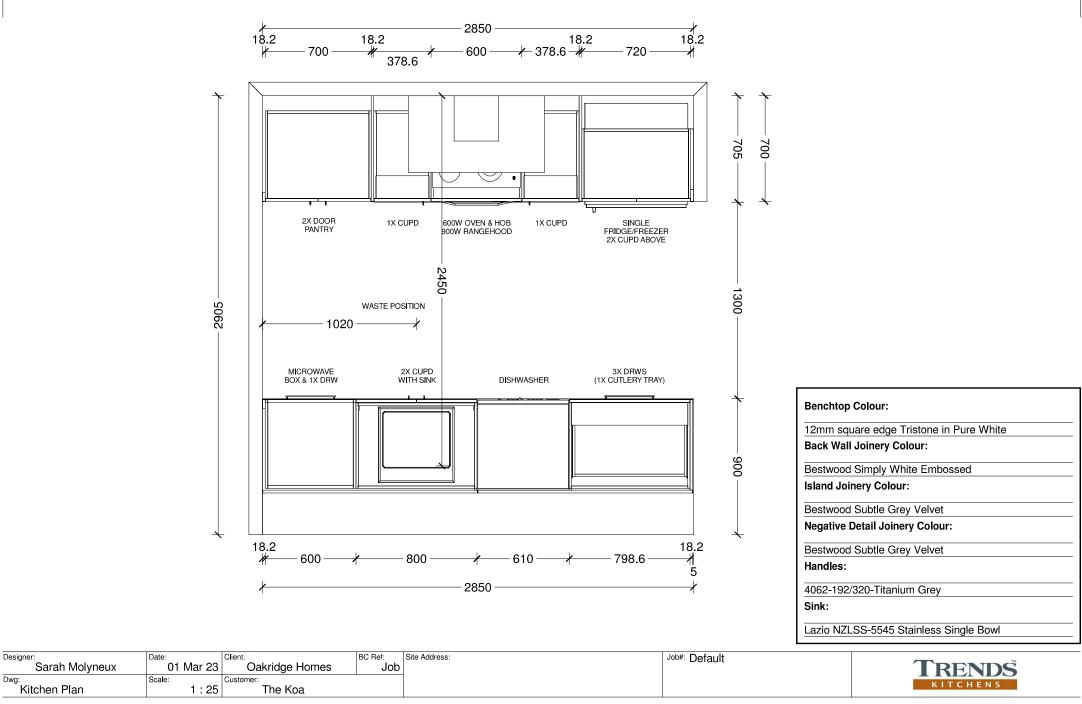

## **Floor Layout**

## Specification

| General                         |                                                                                                     |                                      |                                                                               |
|---------------------------------|-----------------------------------------------------------------------------------------------------|--------------------------------------|-------------------------------------------------------------------------------|
| Guarantee:                      | Master Build 10-Year                                                                                | Insurance:                           | Builders All Risk                                                             |
| Warranty                        | 1 year from settlement                                                                              | Utilities:                           | Mains supply including fibre                                                  |
| Dwelling Exterior               |                                                                                                     |                                      |                                                                               |
| Foundation:                     | TC1 RibRaft                                                                                         | Framing / trusses:                   | 2.42m LVL                                                                     |
| Roofing:                        | 25° longrun corrugate                                                                               | Fascia and gutter:                   | Dimond metal fascia and quad gutter                                           |
| Downpipes:                      | Colorsteel 75×55 rectangular                                                                        | Main cladding:                       | Austral 70 Series Brick                                                       |
| Feature cladding:               | Abodo AW55 135×18mm                                                                                 | Entry door:                          | Thermally-Broken APL 860mm Latitud with urbo lever                            |
| Window joinery:                 | Low E Argon filled double glazed win-<br>dows in thermally-broken powder<br>coated aluminium frames | Garage door:                         | Insulated Coloursteel flat panel woodgrain 2.4m                               |
| Dwelling Interior               |                                                                                                     |                                      |                                                                               |
| Insulation:                     | As per Building Code. Including entire<br>garage envelope - internal &<br>external walls            | Plasterboard:                        | Plasterboard - 10mm to walls, wet area<br>to bathrooms and 13mm to ceilings   |
| Gib stopping:                   | Grade 4 paint finish in accordance with AS/NZ 2311:2009                                             | External corners:                    | Square stop                                                                   |
| Hinged doors:                   | 1980mm (horizontal V groove)                                                                        | Wardrobe sliders:                    | 2200mm Horizontal V groove                                                    |
| Wardrobe shelving:              | MDF shelf and rail                                                                                  | Cupboard shelving:                   | MDF shelves x4                                                                |
| Door hardware:                  | Windsor Futura – Apex brushed nickel                                                                | Skirting board:                      | 60mm bevel                                                                    |
| Electrical:                     | As per plan                                                                                         | Heatpump:                            | Fujitsu SET-ASTH22KNTA 6.0/6.5kw                                              |
| Extractor:                      | Inline extractor fan & extractor duct through fascia grille                                         | Hot water cylinder:                  | Rheem 250L                                                                    |
| Carpet:                         | Belgotex Urban Twist                                                                                | Vinyl plank:                         | Belgotex Luxury Plank – Province                                              |
| Splashback tiles:               | 100×300mm subway tile (Kitchen only)                                                                | Window coverings:                    | Windoware Everyday Vinyl Collection -<br>Mystic. Excluding garage & bathrooms |
| Landscaping                     |                                                                                                     |                                      |                                                                               |
| Driveway and patio:             | Exposed aggregate – sealed                                                                          | Vehicle crossing:                    | Included                                                                      |
| Soft landscaping:               | As per plan                                                                                         | Fencing:                             | As per plan                                                                   |
| Colour Scheme                   |                                                                                                     |                                      |                                                                               |
| EXTERIOR                        |                                                                                                     | INTERIOR                             |                                                                               |
| Roof:                           | Flaxpod                                                                                             | Ceilings:                            | Half black white                                                              |
| Fascia, gutter &<br>downpipes:  | Flaxpod                                                                                             | Walls:                               | Black white                                                                   |
| Window joinery:                 | Flaxpod                                                                                             | Interior doors:                      | Black white                                                                   |
| Front door:                     | Flaxpod                                                                                             | Skirting:                            | Black white                                                                   |
| Front door frame:               | Flaxpod                                                                                             | Carpet:                              | Iron                                                                          |
| Garage door:                    | Flaxpod                                                                                             | Vinyl plank:                         | Natural                                                                       |
| Garage door frame:              | Flaxpod                                                                                             | Kitchen cabinetry:                   | Simply white                                                                  |
| Soffits:                        | Half black white                                                                                    | Feature kitchen/<br>negative detail: | Subtle grey velvet                                                            |
| Exterior cladding<br>(Main):    | Whitehaven with white mortar                                                                        | Kitchen benchtop:                    | TriStone 12mm – Pure white                                                    |
| Exterior cladding<br>(Feature): | Vulcan natural                                                                                      | Kitchen splashback:                  | White gloss with misty grey grout                                             |

## Specification

| Kitchen, bench surface and splashback: Kitchen sink:   Custor made Melteca or Destwood finihed cabinetry. Trifsore back bonch/wall. Lazlo NZLSS-5545 single stainless steel sink   Filter to plans and colour scheme Kitchen handles:   Kitchen tayware: Elementi Uho Gooseneck Stefano Oritai 4062– Titanium   Oven: Bosch HEF133BSOA Stefano Oritai 4062– Titanium   Bosch HEF133BSOA Stefano Oritai 4062– Titanium   Rangehood: Bosch PKE611K17A   Bosch DWB97DMSOA Stefano Oritai 4062– Titanium   Laundry tub: Stefano Oritai 4062– Titanium   Aquatica Laundra Studio Stefano Oritai 4062– Titanium   ************************************                                                                                                                                                                                                                                                                                                                                                                                                                                                                                                                                                                                                                                                                                                                                                                                                                                                                                                                                                                                                                                                                                                                                                                                                                                                                                                                                                                  | Kitchen and Laundry                                                                                                                                                                                                         |              |                                                                                                                                                                                             |        |
|-------------------------------------------------------------------------------------------------------------------------------------------------------------------------------------------------------------------------------------------------------------------------------------------------------------------------------------------------------------------------------------------------------------------------------------------------------------------------------------------------------------------------------------------------------------------------------------------------------------------------------------------------------------------------------------------------------------------------------------------------------------------------------------------------------------------------------------------------------------------------------------------------------------------------------------------------------------------------------------------------------------------------------------------------------------------------------------------------------------------------------------------------------------------------------------------------------------------------------------------------------------------------------------------------------------------------------------------------------------------------------------------------------------------------------------------------------------------------------------------------------------------------------------------------------------------------------------------------------------------------------------------------------------------------------------------------------------------------------------------------------------------------------------------------------------------------------------------------------------------------------------------------------------------------------------------------------------------------------------------------------------------|-----------------------------------------------------------------------------------------------------------------------------------------------------------------------------------------------------------------------------|--------------|---------------------------------------------------------------------------------------------------------------------------------------------------------------------------------------------|--------|
| 12mm benchtop on negative detail. Tiled splasbback full length of back bench/well.   *Refer to plans and colour scheme   Kitchen tapware:   Elementi Uno Gooseneck   Oven:   Bosch HBF133BSOA   Bosch HBF133BSOA   Bosch HBF133BSOA   Send PUKB97DM50A   Laundry tub:   Aquatica Laundra Studio   Aquatica Laundra Studio   **dependent on supply, similar fitting to be used if   Image book:   Bosch DWB97DM50A   Bosch SMU2ITS01A   Bosch SMU2ITS01A  <                                                                                                                                                                                                                                                                                                                                                                                                                                                                                                                                                                                                                                                                                                                                                                                                                                                               | Kitchen, bench surface and splashback:                                                                                                                                                                                      |              | Kitchen sink:                                                                                                                                                                               |        |
| Elementi Uno Gooseneck Image: Stefano Orlati 4062-Titanium   Over: Bosch HBF133BS0A   Bosch HBF133BS0A Image: Stefano Orlati 4062-Titanium   Rangehood: Bosch PKE611K17A   Bosch DWB97DM50A Image: Stefano Orlati 4062-Titanium   Laundry tub: Image: Stefano Orlati 4062-Titanium   Aquatica Laundra Studio Image: Stefano Orlati 4062-Titanium   Stefano Orlati 40062-Titanium Image: Stefano Orlati 4062-Titanium   Aquatica Laundra Studio Image: Stefano Orlati 4062-Titanium   Aquatica Laundra Studio Image: Stefano Orlati 4062-Titanium   Stefano Orlati 4000 Image: Stefano Orlati 4062-Titanium   Bathrooms Image: Stefano Orlati 4062-Titanium   Showers: Image: Stefano Orlati 4062-Titanium   Arena curved with moulded wall Image: Stefano Orlati 4062-Titanium   Bathrooms Image: Stefano Orlati 4062-Titanium                                                                                                                                                                                                                                                                                                                                                                                                                                                                                                                                                                                                | 12mm benchtop on negative detail. Tiled splash back bench/wall.                                                                                                                                                             |              | Lazio NZLSS-5545 single stainless steel sink                                                                                                                                                | Ø      |
| Oven: Bosch HBF133BSOA   Bosch HBF133BSOA Image Soch   Rangehood: Image Soch PKE611K17A   Bosch DWB97DM5OA Image Soch SMU2ITSO1A   Image Soch JWB97DM5OA Image Soch SM                                                                                                                                                                                                                                                                                                                                                                                                                                                                                                                                                                                                                                                                                            | Kitchen tapware:                                                                                                                                                                                                            | $\bigcirc$   | Kitchen handles:                                                                                                                                                                            |        |
| Bosch HBF133BSOA Easch   Rangehood: Dishwasher:   Bosch DWB97DM50A Image Construction   Laundry tub: Bosch SMU2ITS01A   Aquatica Laundra Studio Feature pendant:   Staverton 1L—black Image Construction   Vanities: Image Construction   Ethrooms Mirrors:   Polished edge direct fix—1000×750mm Image Construction   Showers: Toilets:   Arena curved with moulded wall Image Construction   Bath: Image Construction   Eternenti Diseno back-to-wall 1700mm Image Construction   Shower sildes: Image Construction   Shower sildes: Image Construction                                                                                                                                                                                                                                                                                                                                                                                                                                                                                                                                                                                                                                                                                                                                                                                                                                                                                                                                                                                                                                                                                                                                                                                                                                                                                                                                                                                                                                                         | Elementi Uno Gooseneck                                                                                                                                                                                                      |              | Stefano Orlati 4062— Titanium                                                                                                                                                               |        |
| Rangehood:   Bosch DWB97DM50A   Laundry tub:   Aquatica Laundra Studio   Aquatica Laundra Studio   *dependent on supply, similar fitting to be used if   unavailable <b>Bathrooms</b> Vanities:   Elementi Novara, 2 drawer 750mm, French   Oak <b>Mirrors:</b> Polished edge direct fix—1000×750mm <b>Foliets:</b> Elementi Diseno back-to-wall 1700mm <b>Showers:</b> Arena curved with moulded wall <b>Towel rails:</b> Newtech 7 bar narrow square—heated   Image: Shower sildes: <b>Shower sildes:</b> Shower sildes:                                                                                                                                                                                                                                                                                                                                                                                                                                                                                                                                                                                                                                                                                                                                                                                                                                                                                                                                                                                                                                                                                                                                                                                                                                                                                                                                                                                                                                                                                        | Oven:                                                                                                                                                                                                                       |              | Ceramic cooktop:                                                                                                                                                                            |        |
| Bosch DWB97DM50A Bosch SMU2ITS01A   Laundry tub: Aquatica Laundra Studio   Aquatica Laundra Studio Staverton 1L—black   dependent on supply, similar fitting to be used if Staverton 1L—black   Bathrooms Mirrors:   Polished edge direct fix—1000×750mm Image: Staverton 1L—black   Showers: Toilets:   Arena curved with moulded wall Image: Staverton 1L—black to wall   Bath: Image: Staverton 1L—black to wall   Bash: Elementi Diseno back-to-wall 1700mm   Basin mixers: Image: Shower / bath mixers:   Elementi Cura Image: Shower / bath mixers:   Elementi Cura Image: Shower / bath mixers:   Elementi Cura Image: Shower / bath mixers:                                                                                                                                                                                                                                                                                                                                                                                                                                                                                                                                                                                                                                                                                                                                                                                                                                                                                                                                                                                                                                                                                                                                                                                                                                                                                                                                                               | Bosch HBF133BSOA                                                                                                                                                                                                            |              | Bosch PKE611K17A                                                                                                                                                                            |        |
| Laundry tub:   Aquatica Laundra Studio   *dependent on supply, similar fitting to be used if   unavailable   Bathree   Coak   Arena curved with moulded wall   Image: Distribution of the problem of th                             | Rangehood:                                                                                                                                                                                                                  | 100          | Dishwasher:                                                                                                                                                                                 |        |
| Aquatica Laundra Studio   *dependent on supply, similar fitting to be used if   Bathrooms   Vanities:   Elementi Novara, 2 drawer 750mm, French   Oak     Showers:   Arena curved with moulded wall     Toilets:   Elementi Diseno back-to-wall 1700mm     Towel rails:   Basin mixers:   Elementi Cura     Shower slides:     Shower slides:     Shower slides:                                                                                                                                                                                                                                                                                                                                                                                                                                                                                                                                                                                                                                                                                                                                                                                                                                                                                                                                                                                                                                                                                                                                                                                                                                                                                                                                                                                                                                                                                                                                                                                                                                                  | Bosch DWB97DM50A                                                                                                                                                                                                            |              | Bosch SMU2ITS01A                                                                                                                                                                            |        |
| *dependent on supply, similar fitting to be used if   Bathrooms   Vanities:   Elementi Novara, 2 drawer 750mm, French   Oak     Showers:   Arena curved with moulded wall     Toilets:   Elementi Diseno back-to-wall 1700mm     Towel rails:   Newtech 7 bar narrow square—heated     Basin mixers:   Elementi Cura     Shower slides:     Bath spout:     Tower slides:                                                                                                                                                                                                                                                                                                                                                                                                                                                                                                                                                                                                                                                                                                                                                                                                                                                                                                                                                                                                                                                                                                                                                                                                                                                                                                                                                                                                                                                                                                                                                                                                                                         | Laundry tub:                                                                                                                                                                                                                | A CONTRACTOR | Feature pendant:                                                                                                                                                                            | Ţ      |
| unavailable   Bathrooms   Vanities:   Elementi Novara, 2 drawer 750mm, French   Oak     Showers:   Arena curved with moulded wall     Toilets:   Elementi Diseno back-to-wall 1700mm     Towel rails:   Elementi Cura     Shower slides:     Bath spout:     Shower slides:                                                                                                                                                                                                                                                                                                                                                                                                                                                                                                                                                                                                                                                                                                                                                                                                                                                                                                                                                                                                                                                                                                                                                                                                                                                                                                                                                                                                                                                                                                                                                                                                                                                                                                                                       |                                                                                                                                                                                                                             |              | Staverton 1L—black                                                                                                                                                                          |        |
| Vanities:       Mirrors:         Elementi Novara, 2 drawer 750mm, French       Polished edge direct fix—1000×750mm         Showers:       Toilets:         Arena curved with moulded wall       Image: Comparison of the state o                                     |                                                                                                                                                                                                                             |              |                                                                                                                                                                                             |        |
| Elementi Novara, 2 drawer 750mm, French   Oak   Polished edge direct fix—1000×750mm   Showers:   Arena curved with moulded wall     Image: |                                                                                                                                                                                                                             |              |                                                                                                                                                                                             |        |
| Oak   Showers:   Arena curved with moulded wall   Image: Disenvel with moulded wall   Image: Disenvel with moulded wall   Image: Disenvel with moulded wall   Bath:   Elementi Disenvel back-to-wall 1700mm   Image: Disenvel with moulded wall   Image: Disenvel wall                                                                                                                                                                                                                                                                                                                                                                                                                                                                                                                                                                                                                                                                                                                                                                           | Bathrooms                                                                                                                                                                                                                   |              |                                                                                                                                                                                             |        |
| Arena curved with moulded wall Elementi Uno back to wall   Bath:   Elementi Diseno back-to-wall 1700mm   Basin mixers:   Elementi Cura   Shower / bath mixers:   Elementi Cura     Shower slides:     Bath spout:                                                                                                                                                                                                                                                                                                                                                                                                                                                                                                                                                                                                                                                                                                                                                                                                                                                                                                                                                                                                                                                                                                                                                                                                                                                                                                                                                                                                                                                                                                                                                                                                                                                                                                                                                                                                 |                                                                                                                                                                                                                             | ħ            | Mirrors:                                                                                                                                                                                    | 10     |
| Bath:   Elementi Diseno back-to-wall 1700mm   Basin mixers:   Elementi Cura   Shower / bath mixers:   Elementi Cura     Shower slides:     Bath spout:                                                                                                                                                                                                                                                                                                                                                                                                                                                                                                                                                                                                                                                                                                                                                                                                                                                                                                                                                                                                                                                                                                                                                                                                                                                                                                                                                                                                                                                                                                                                                                                                                                                                                                                                                                                                                                                            | <b>Vanities:</b><br>Elementi Novara, 2 drawer 750mm, French                                                                                                                                                                 |              |                                                                                                                                                                                             |        |
| Elementi Diseno back-to-wall 1700mm   Basin mixers:<br>Elementi Cura   Shower / bath mixers:<br>Elementi Cura   Bath spout:<br>Elementi Cura                                                                                                                                                                                                                                                                                                                                                                                                                                                                                                                                                                                                                                                                                                                                                                                                                                                                                                                                                                                                                                                                                                                                                                                                                                                                                                                                                                                                                                                                                                                                                                                                                                                                                                                                                                                                                                                                      | <b>Vanities:</b><br>Elementi Novara, 2 drawer 750mm, French<br>Oak                                                                                                                                                          |              | Polished edge direct fix—1000×750mm                                                                                                                                                         |        |
| Basin mixers:     Elementi Cura       Shower slides:     Bath spout:                                                                                                                                                                                                                                                                                                                                                                                                                                                                                                                                                                                                                                                                                                                                                                                                                                                                                                                                                                                                                                                                                                                                                                                                                                                                                                                                                                                                                                                                                                                                                                                                                                                                                                                                                                                                                                                                                                                                              | Vanities:<br>Elementi Novara, 2 drawer 750mm, French<br>Oak<br>Showers:                                                                                                                                                     |              | Polished edge direct fix—1000×750mm Toilets:                                                                                                                                                | l<br>L |
| Elementi Cura Elementi Cura Shower slides:                                                                                                                                                                                                                                                                                                                                                                                                                                                                                                                                                                                                                                                                                                                                                                                                                                                                                                                                                                                                                                                                                                                                                                                                                                                                                                                                                                                                                                                                                                                                                                                                                                                                                                                                                                                                                                                                                                                                                                        | Vanities:<br>Elementi Novara, 2 drawer 750mm, French<br>Oak<br>Showers:<br>Arena curved with moulded wall                                                                                                                   |              | Polished edge direct fix—1000×750mm<br><b>Toilets:</b><br>Elementi Uno back to wall                                                                                                         |        |
| Shower slides: Bath spout:                                                                                                                                                                                                                                                                                                                                                                                                                                                                                                                                                                                                                                                                                                                                                                                                                                                                                                                                                                                                                                                                                                                                                                                                                                                                                                                                                                                                                                                                                                                                                                                                                                                                                                                                                                                                                                                                                                                                                                                        | Vanities:<br>Elementi Novara, 2 drawer 750mm, French<br>Oak<br>Showers:<br>Arena curved with moulded wall<br>Bath:                                                                                                          |              | Polished edge direct fix—1000×750mm Toilets: Elementi Uno back to wall Towel rails:                                                                                                         |        |
|                                                                                                                                                                                                                                                                                                                                                                                                                                                                                                                                                                                                                                                                                                                                                                                                                                                                                                                                                                                                                                                                                                                                                                                                                                                                                                                                                                                                                                                                                                                                                                                                                                                                                                                                                                                                                                                                                                                                                                                                                   | Vanities:<br>Elementi Novara, 2 drawer 750mm, French<br>Oak<br>Showers:<br>Arena curved with moulded wall<br>Bath:<br>Elementi Diseno back-to-wall 1700mm                                                                   |              | Polished edge direct fix—1000×750mm Toilets: Elementi Uno back to wall Towel rails: Newtech 7 bar narrow square—heated                                                                      |        |
| Elementi Rayne Elementi Uno                                                                                                                                                                                                                                                                                                                                                                                                                                                                                                                                                                                                                                                                                                                                                                                                                                                                                                                                                                                                                                                                                                                                                                                                                                                                                                                                                                                                                                                                                                                                                                                                                                                                                                                                                                                                                                                                                                                                                                                       | Vanities:         Elementi Novara, 2 drawer 750mm, French Oak         Showers:         Arena curved with moulded wall         Bath:         Elementi Diseno back-to-wall 1700mm         Basin mixers:                       |              | Polished edge direct fix—1000×750mm Toilets: Elementi Uno back to wall Towel rails: Newtech 7 bar narrow square—heated Shower / bath mixers:                                                |        |
|                                                                                                                                                                                                                                                                                                                                                                                                                                                                                                                                                                                                                                                                                                                                                                                                                                                                                                                                                                                                                                                                                                                                                                                                                                                                                                                                                                                                                                                                                                                                                                                                                                                                                                                                                                                                                                                                                                                                                                                                                   | Vanities:         Elementi Novara, 2 drawer 750mm, French Oak         Showers:         Arena curved with moulded wall         Bath:         Elementi Diseno back-to-wall 1700mm         Basin mixers:         Elementi Cura |              | Polished edge direct fix—1000×750mm Toilets: Elementi Uno back to wall Towel rails: Newtech 7 bar narrow square—heated Shower / bath mixers: Elementi Cura                                  |        |
|                                                                                                                                                                                                                                                                                                                                                                                                                                                                                                                                                                                                                                                                                                                                                                                                                                                                                                                                                                                                                                                                                                                                                                                                                                                                                                                                                                                                                                                                                                                                                                                                                                                                                                                                                                                                                                                                                                                                                                                                                   | Vanities:Elementi Novara, 2 drawer 750mm, French<br>OakShowers:Arena curved with moulded wallBath:Elementi Diseno back-to-wall 1700mmBasin mixers:Elementi CuraShower slides:                                               |              | Polished edge direct fix—1000×750mm<br>Toilets:<br>Elementi Uno back to wall<br>Towel rails:<br>Newtech 7 bar narrow square—heated<br>Shower / bath mixers:<br>Elementi Cura<br>Bath spout: |        |