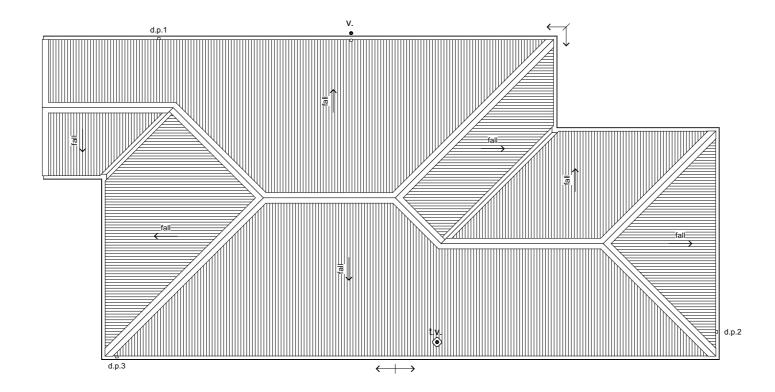

#### **Roof Plan**

Scale

This plan is developed for the purchaser and is copy right to Archiplus Ltd.

1:100 @ A3

#### Roof Cladding

25° Colorsteel corrugate roofing over Thermakraft 215 roof underlay.

#### Fascia & Gutter

Colorsteel Quad gutter supported on 185mm Colorsteel fascia.

#### **Downpipes**

75x55mm Colorsteel downpipes with wall brackets.

#### Roof Penetrations

Seal all pipe penetrations with Dektite flashing kit as per specification.

#### Downpipe Catchment (Plan Area)

| d.p.1 | 36m² |
|-------|------|
| d.p.2 | 51m² |
| d.p.3 | 41m² |

#### Roof Bracings

Refer to Truss Design.

Revision Date File No.

2 27/05/2025 25102