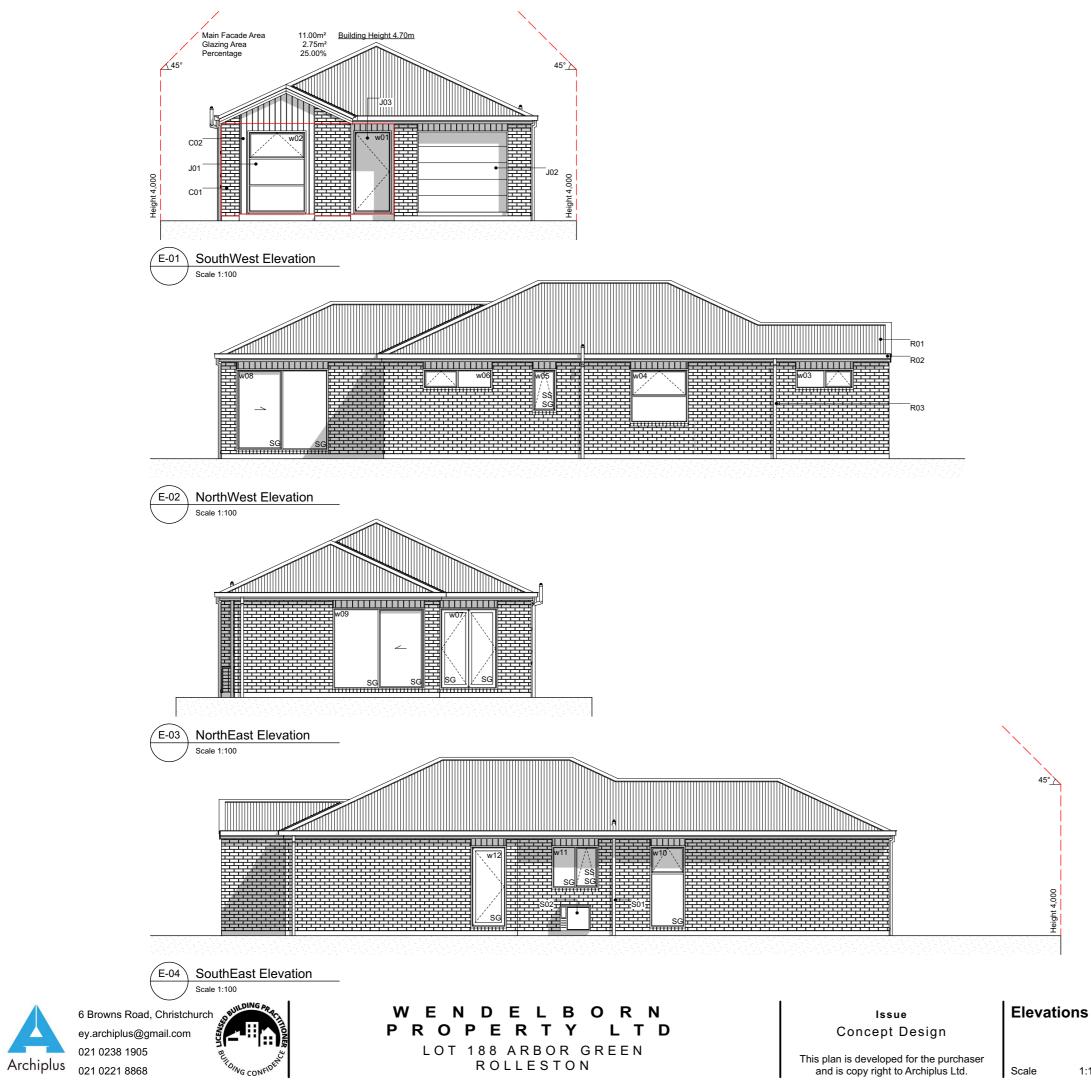

#### Section Keys

- C01 70 series brick on 50mm cavity over building wrap on timber framing.
- C02 Abodo Vulcan shiplap weatherboard on 20mm horizontal castellated cavity battens over building wrap on timber framing.
- W01 External walls 90x45mm studs @ 600mm crs, dwangs @ 800mm crs (Shiplap WB dwangs @ 480mm crs). Top plates 90x45 + 140x35mm.
- Internal walls 90x45mm studs @ 600mm crs, W02 dwangs @ 800mm crs.
- S01 Ribraft Foundation.
- T01 Roof trusses as per Truss Design.
- R01 Colorsteel corrugate roofing over self-supported roof underlay on on 70x45mm purlins over trusses.
- Colorsteel Quad gutter on 185mm Colorsteel R02 fascia.
- R03 75x55mm Colorsteel downpipes with wall brackets.
- Low E Argon filled double glazed windows in J01 thermally-broken powder coated aluminium frames. H3.1 timber reveals for painted finish.
- J02 Sectional garage door. H3.1 timber reveals for painted finish.
- B01 R2.6 wall insulation batts.
- B02 2 x R3.6 (165mm) double layer ceiling insulation batts.
- B03 R3.6 (130mm x 1200mm) Gutter Line insulation batts cut to size between the trusses and fit at the first 500mm from the centre of top plate. Maintain 25mm ventilation gap between top of insulation and roofing underlay.
- L01 4.5mm Hardie soffit linings for painted finish.
- L02 13mm Gib ceiling linings supported by 35mm Rondo ceiling battens @ 600mm crs. Stopped smooth for painted finish. (Wet area ceiling 13mm Gib Aqualine)
- 10mm Gib wall linings stopped smooth for painted

WENDELBORN PROPERTY LTD LOT 188 ARBOR GREEN ROLLESTON

Issue Concept Design This plan is developed for the purchaser

and is copy right to Archiplus Ltd.

Section A-A