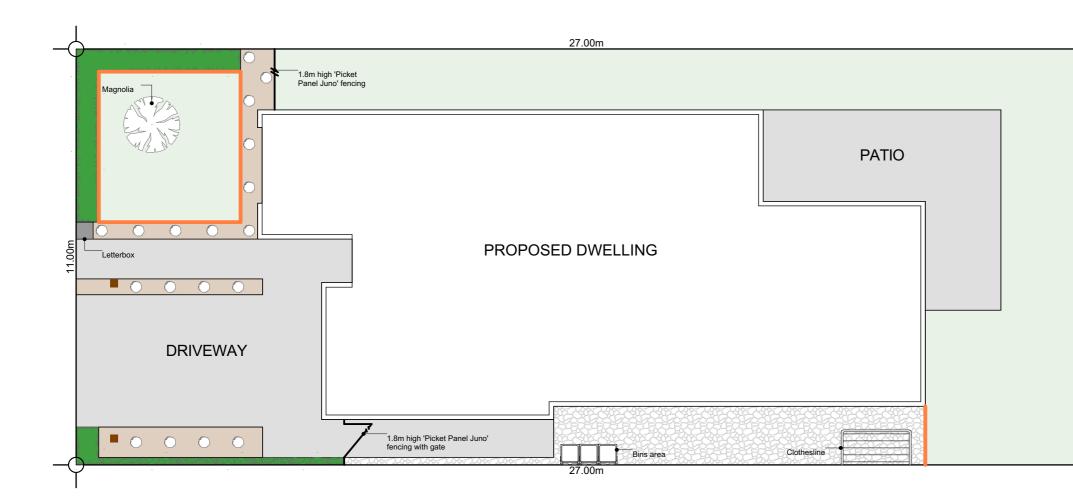

Revision 2 27/05/2025 Date 25102 File No.

W E N D E L B O R N P R O P E R T Y L T D LOT 188 ARBOR GREEN ROLLESTON

Issue Concept Design Landscape Plan

Scale

1.00m

#### Plants List for Garden Bed

Agapanthus Peter Pan - Dwarf blue Nile lily Acacia Limelight - Dwarf wattle

Choisya Ternata - Mexican orange blossom

Carex Secta - Makura sedge

Lavandula angustifolia 'Hidcote' - English Lavender

Pittosporum little gem

Thuja occidentalis Smaragd - Emerald Cedar

Viburnum tinus Eve Price

Azalea

Corokia geentys green

Pseudowintera colorata 'Red Leopard' -Horopito/Pepper tree

Camellia 'Cinnmon Cindy'

\*Planting species for garden bed are indicative-not to be limited to.

#### Legends

Lawn

Exposed Aggregate

Stonechip

Garden Bed with Bark

Portuguese Laurel -Hedge to be a min. 800mm high at time of planting and a max of 600mm apart (stem to stem)

Tree - within 2m of road frontage. 2.5m high (at time of planting)

Macrocarpa posts 200x200mm with capping, supplied by Arbor Green. To be installed by Oakridge Homes. Mulseal and concrete encase posts, setback 900mm from road boundary and set off the driveway edge by 200mm

Timber Batten Edging

1.8m 'Picket Panel Juno' fence in black

Fencing

Revision Date File No. 1 16/05/2025 **25102**  Sheet No.

1

| Designer:<br>Sarah Molyneux | Date:<br>01 Mar 23 Oakridge Homes | BC Ref: Site Address: | Job#: Default | TRENDS   |
|-----------------------------|-----------------------------------|-----------------------|---------------|----------|
| Dwg:<br>Kitchen Elevation   | Scale: Customer:<br>1:20 The Koa  |                       |               | KITCHENS |