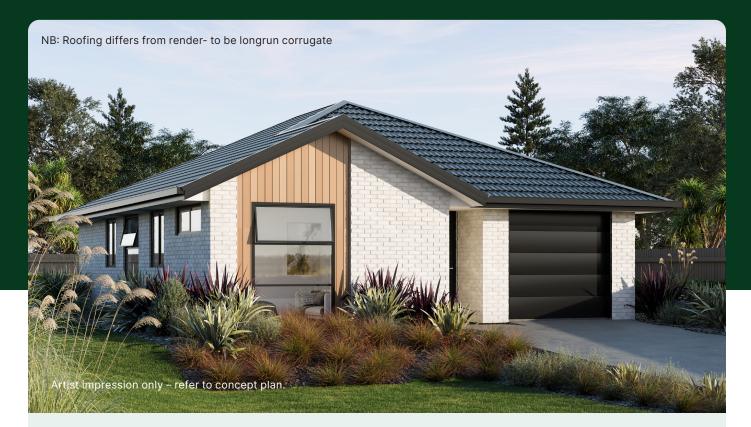

#### House & Land Package:

Family sized home featuring three bedrooms, master with ensuite, open plan kitchen living and dining, family bathroom and internal access garaging. Well appointed for the sun on a fully landscaped section, offering quality fixtures and fittings throughout.

# \$669,900

| Home area: 121m <sup>2</sup> |       |    | 121m <sup>2</sup> |
|------------------------------|-------|----|-------------------|
| Section                      | area: |    | 297m <sup>2</sup> |
| <b>[</b> ] 3                 | 🖽 1   | 斎2 | <del>,</del>      |

#### Features:

- Turnkey
- Master Build 10-Year Guarantee
- 1 year warranty period
- Healthy Homes compliant
- RibRaft foundation

- Modern bathroomware
- Custom kitchen cabinetry
- Tri-Stone benchtop
- Window coverings
- Fully landscaped