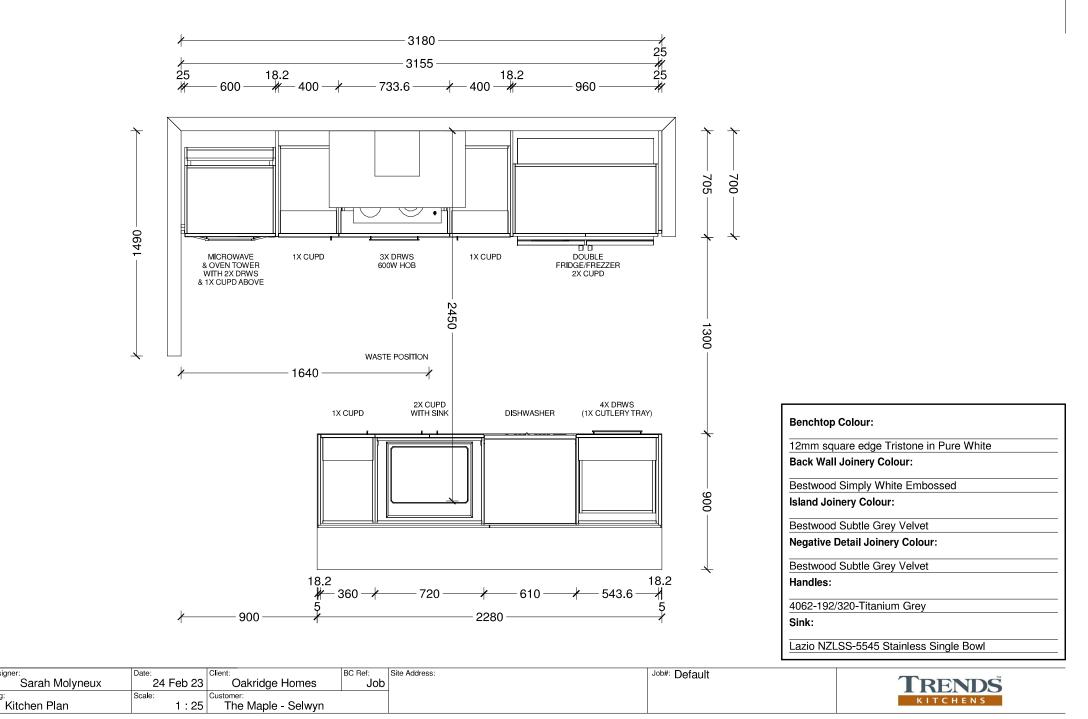

to Archiplus Ltd.

1:100 @ A3

Scale



#### Plants List for Garden Bed

Agapanthus Peter Pan - Dwarf blue Nile lily Acacia Limelight - Dwarf wattle

Choisya Ternata - Mexican orange blossom

Carex Secta - Makura sedge

Lavandula angustifolia 'Hidcote' - English Lavender

Pittosporum little gem

Thuja occidentalis Smaragd - Emerald Cedar

Viburnum tinus Eve Price

Azalea

Corokia geentys green

Pseudowintera colorata 'Red Leopard' -Horopito/Pepper tree

Camellia 'Cinnmon Cindy'

\*Planting species for garden bed are indicative-not to be limited to.

#### <u>Legends</u>



Ш  $\mathcal{P}$ 

Ś -

ΜA

Ð D

5

SNO

ROAD

Lawn

Exposed Aggregate

Stonechip

Garden Bed with Bark

Timber Batten Edging between garden bed & lawn/ stonechip

Revision Date File No.

2 28/05/2025 25059 (ORH. 3043)



Designer:

Dwg:



| Designer:<br>Sarah Molyneux | Date:<br>24 Feb 23 | Client:<br>Oakridge Homes       | BC Ref:<br>Job | Site Address: | Job#: Default | TRENDS   |
|-----------------------------|--------------------|---------------------------------|----------------|---------------|---------------|----------|
| Dwg:<br>Kitchen Elevation   | Scale:<br>1:20     | Customer:<br>The Maple - Selwyn |                |               |               | KITCHENS |



| Designer:         | Date:     | Client:            | BC Ref: | Site Address: | Job#: Default |          |
|-------------------|-----------|--------------------|---------|---------------|---------------|----------|
| Sarah Molyneux    | 24 Feb 23 | Oakridge Homes     | Job     |               | Doradit       | TRENDS   |
| Dwg: