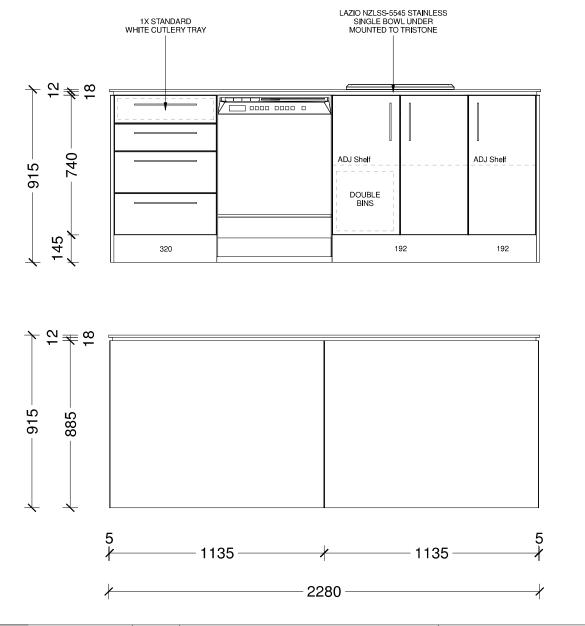

| Designer:         | Date:     | Client:            | BC Ref: | Site Address: | Job#: Default |          |
|-------------------|-----------|--------------------|---------|---------------|---------------|----------|
| Sarah Molyneux    | 24 Feb 23 | Oakridge Homes     | Job     |               | Doradit       | TRENDS   |
| Dwg:              | Scale:    | Customer:          |         | 1             |               |          |
| Kitchen Elevation | 1:20      | The Maple - Selwyn |         |               |               | KITCHENS |

Note: Kitchen layout indicative only, refer to Kitchen Design for details.