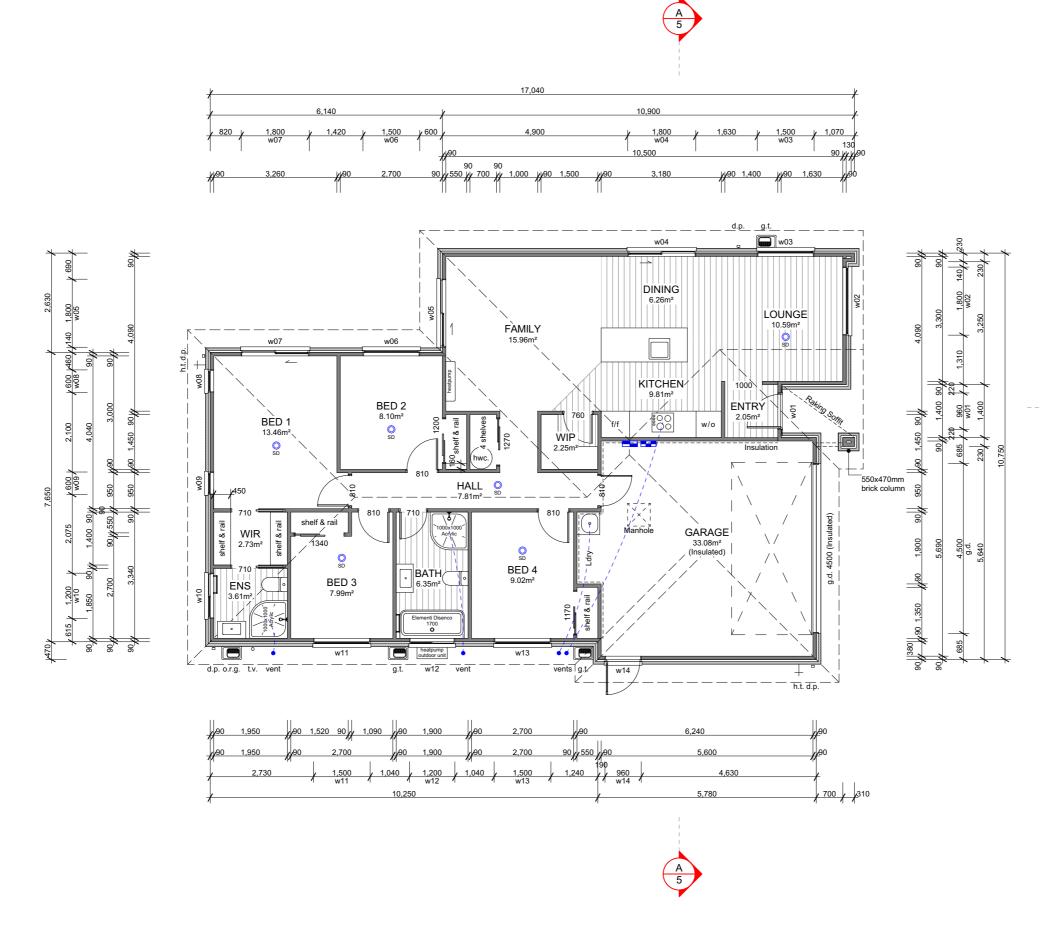

### **Floor Layout**

#### Building Area

| Over Frame             | 152.85m²       |
|------------------------|----------------|
| Perimeter              | 57.44m         |
| Over Cladding          | 159.71m²       |
| Perimeter              | 58.56m         |
| Roof Area*             | 197.75m²       |
| Perimeter              | 60.66m         |
| *Roof area includes fa | scia & gutter. |

#### <u>General</u>

| Main Cladding    | 70s Clay Bricks     |
|------------------|---------------------|
| Feature Cladding | JH Axon Panel       |
| Roof Pitch       | 25°                 |
| Roofing          | Pressed Metal Tiles |
| Stud Height      | 2.42m               |
| Interior Door    | 1.98m high          |
| Wardrobe Door    | 2.20m high          |
| Cooktop          | Ceramic Cooktop     |

Note: Kitchen layout indicative only, refer to Kitchen Design for details.

#### <u>Legend</u>

| -       | Distribution Board &<br>Smart Meterbox                                   |
|---------|--------------------------------------------------------------------------|
|         | Data Box                                                                 |
| O<br>SD | Smoke Detector 10 year<br>long-life battery-operated<br>& interconnected |

#### Floor Covering

| <br>_ |
|-------|
| <br>- |
|       |

Carpet (excl. Garage)

Vinyl Planks

| WINDOW SCHEDULE |       |       |
|-----------------|-------|-------|
| ID              | Н     | W     |
| w01             | 2,130 | 960   |
| w02             | 2,130 | 1,800 |
| w03             | 1,400 | 1,500 |
| w04             | 2,130 | 1,800 |
| w05             | 2,130 | 1,800 |
| w06             | 1,400 | 1,500 |
| w07             | 2,130 | 1,800 |
| w08             | 1,400 | 600   |
| w09             | 1,400 | 600   |
| w10             | 1,100 | 1,200 |
| w11             | 1,400 | 1,500 |
| w12             | 1,100 | 1,200 |
| w13             | 1,400 | 1,500 |
| w14             | 2,130 | 960   |