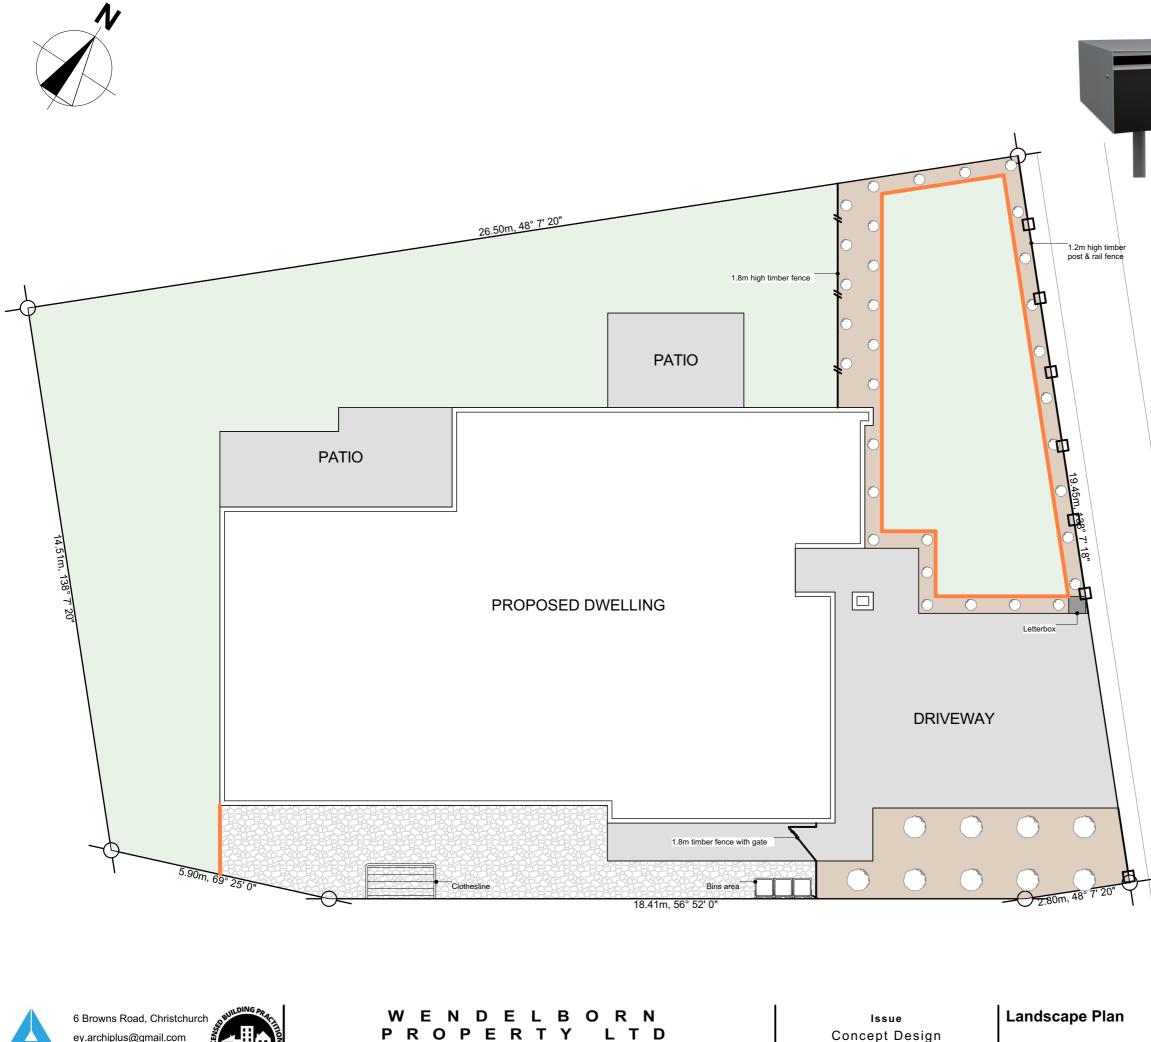

#### Plants List for Garden Bed

Agapanthus Peter Pan - Dwarf blue Nile lily Acacia Limelight - Dwarf wattle

Choisya Ternata - Mexican orange blossom

Carex Secta - Makura sedge

Lavandula angustifolia 'Hidcote' - English Lavender

Pittosporum little gem

Thuja occidentalis Smaragd - Emerald Cedar

Viburnum tinus Eve Price

Azalea

Corokia geentys green

Pseudowintera colorata 'Red Leopard' -Horopito/Pepper tree

Camellia 'Cinnmon Cindy'

\*Planting species for garden bed are indicative-not to be limited to.

Lawn

Exposed Aggregate

Stonechip

Garden Bed with Bark

Timber Batten Edging between garden bed & lawn/ stonechip

Revision Date File No.

2 28/05/2025 25059 (ORH. 3043)

Designer: