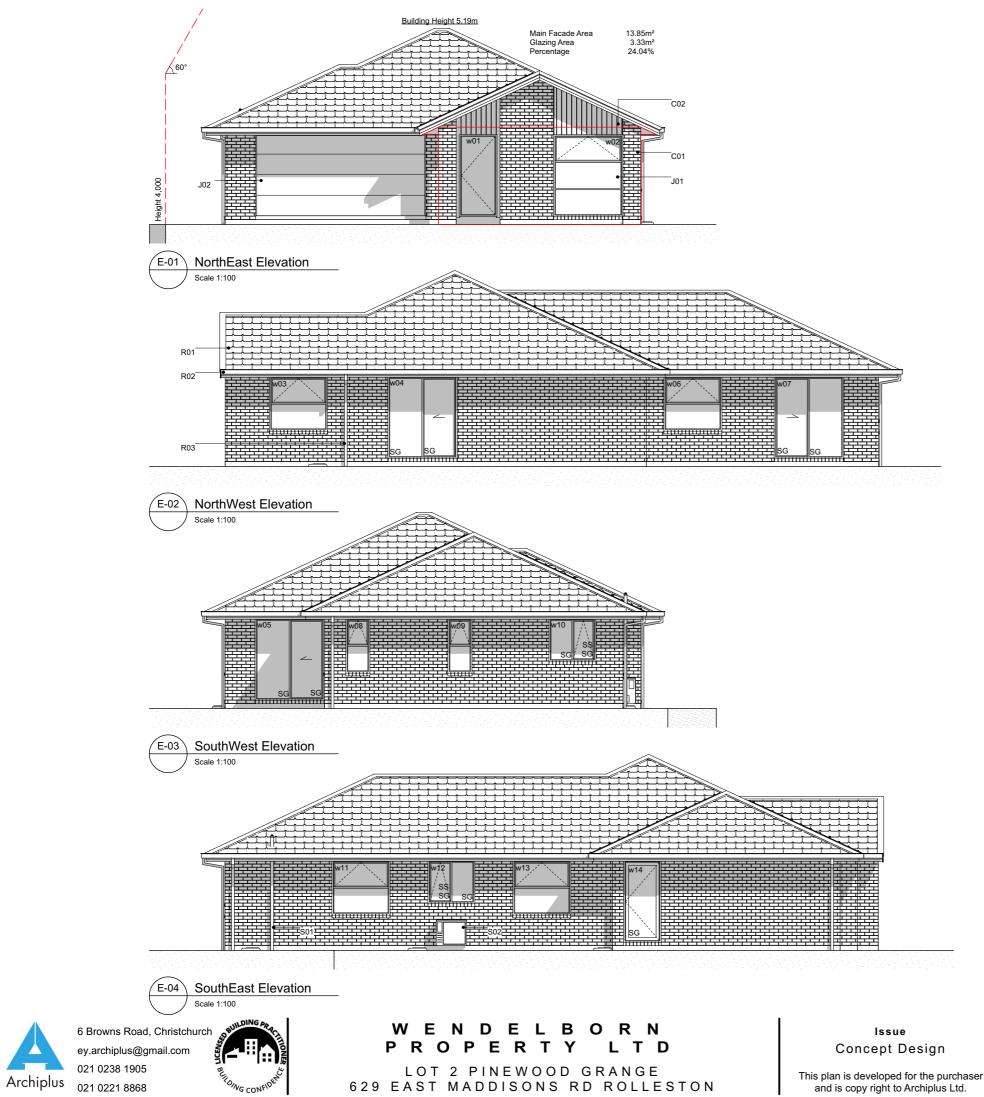

#### Elevation Keys

| C01 | 70 series brick veneer over 50mm cavity.                                                           |
|-----|----------------------------------------------------------------------------------------------------|
| C02 | James Hardie Axon panel on 20mm cavity battens.                                                    |
| R01 | Pressed metal tiles roofing.                                                                       |
| R02 | Colorsteel Quad gutter supported by Colorsteel 185mm fascia.                                       |
| R03 | Colorsteel 75x55mm downpipes.                                                                      |
| J01 | Low E Argon filled double glazed<br>windows in thermally-broken<br>powder coated aluminium frames. |
| J02 | Sectional garage door.                                                                             |
| J03 | APL entry door in thermally-broken powder coated aluminium frames.                                 |
| S01 | Drainage vent pipe.                                                                                |
| S02 | Heatpump outdoor unit on wall bracket.                                                             |

#### <u>Legend</u>

| w01 | Window ID     |
|-----|---------------|
| SS  | Security Stay |
| SG  | Safety Glass  |