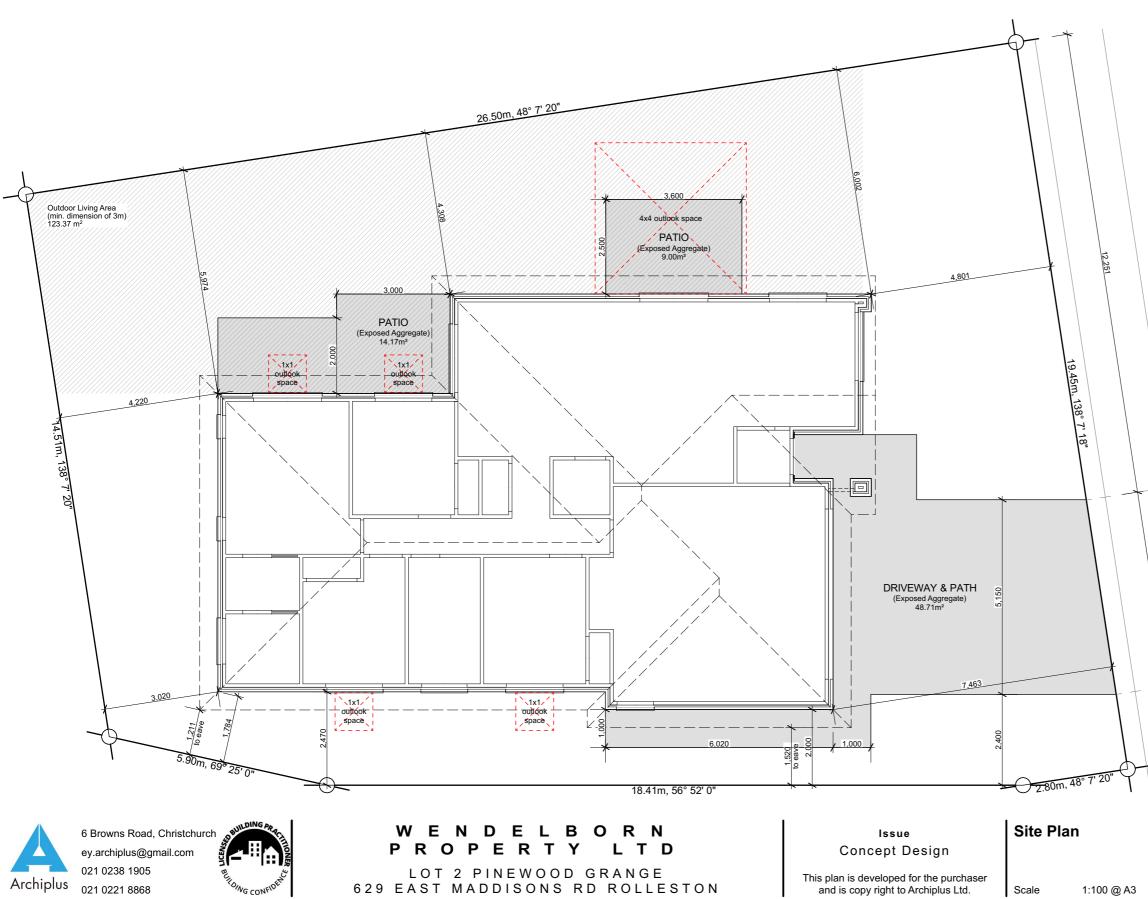

### Site Location

#### Site Info

Site Address

| Site Address      | 629 East Maddisons<br>Rd Pinewood Grange |
|-------------------|------------------------------------------|
| _egal Description | Lot 2 DP 611661                          |
| Site Area         | 468m²                                    |
| Building Area     | 159.71m²                                 |
| Roof Area*        | 197.75m²                                 |
| Site Coverage     | 42.25%                                   |
|                   |                                          |

#### **Design Basis**

| Wind Zone       | High      |
|-----------------|-----------|
| Earthquake Zone | 2         |
| Snow Zone       | N4 < 100m |
| Exposure Zone   | С         |

ROAD

All dimensions shown are to face of foundation unless noted otherwise.

Refer to Foundation Plan for foundation setout.

Refer to Drainage Plan for specific drainage info.

Refer to Sediment Control in Specification & implement where required.

Driveway stormwater runoff to road when it does not flow over a footpath. Otherwise driveway stormwater runoff to be collected and disposed via soak pit located within property.

All sealed driveway and patio areas to be min. 1:100 fall away from building.