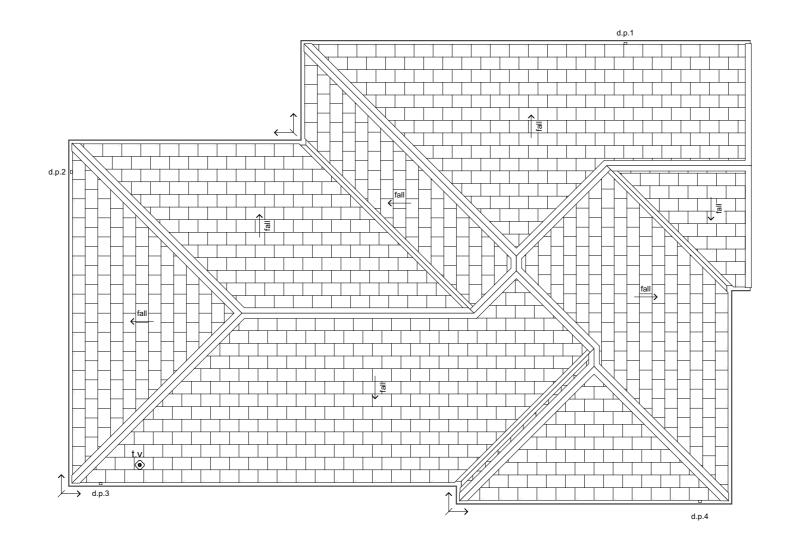

#### **Roof Plan**

Scale

This plan is developed for the purchaser and is copy right to Archiplus Ltd.

1:100 @ A3

#### Roof Cladding

25° Pressed metal tiles roofing over Thermakraft 215 roof underlay.

#### Fascia & Gutter

Colorsteel Quad gutter supported on 185mm Colorsteel fascia.

#### **Downpipes**

75x55mm Colorsteel downpipes with wall brackets.

#### Roof Penetrations

Seal all pipe penetrations with Dektite flashing kit as per specification.

#### Downpipe Catchment (Plan Area)

| d.p.1 | 51m² |
|-------|------|
| d.p.2 | 47m² |
| d.p.3 | 47m² |
| d.p.4 | 44m² |

#### Roof Bracings

Refer to truss design.

Revision 2 29/05/2025 Date File No. 25059 (ORH. 3043)

Elevations

Scale