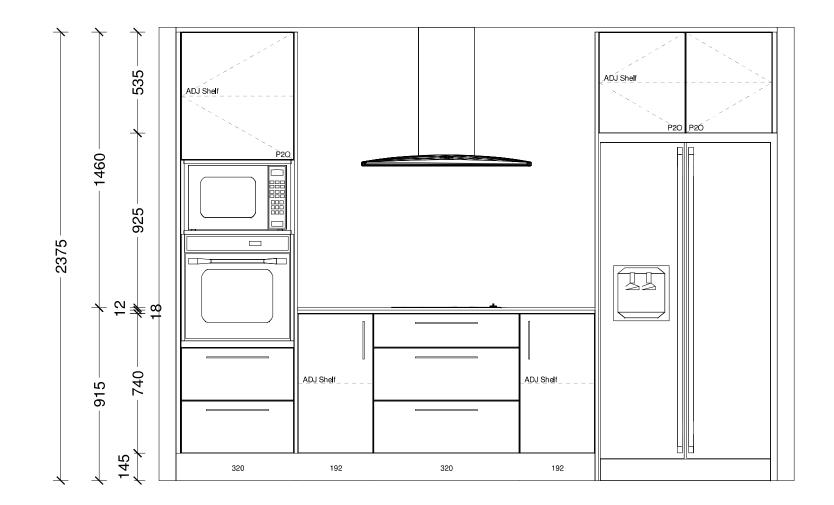

Dwg:

| Designer:<br>Sarah Molyneux | Date:<br>24 Feb 23 | Client:<br>Oakridge Homes       | BC Ref:<br>Job | Site Address: | Job#: Default | TRENDS   |
|-----------------------------|--------------------|---------------------------------|----------------|---------------|---------------|----------|
| Dwg:<br>Kitchen Elevation   | Scale:<br>1:20     | Customer:<br>The Maple - Selwyn |                |               |               | KITCHENS |

Note: Kitchen layout indicative only, refer to Kitchen Design for details.