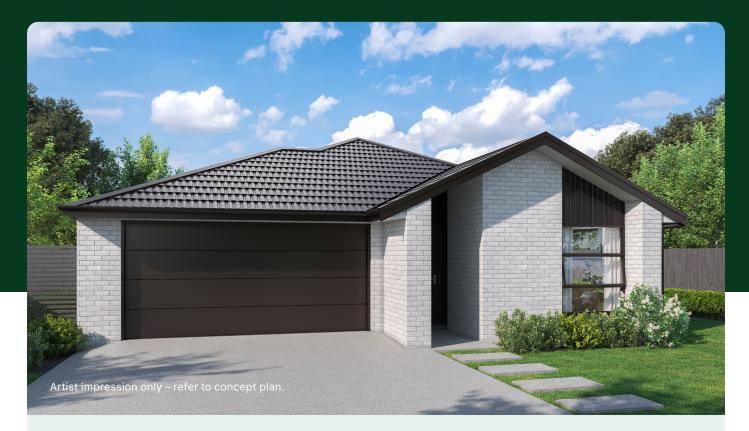

# Lot 2 Pinewood Grange

Stage 2, Pinewood Grange, Rolleston

#### House & Land Package:

Family sized home featuring four bedrooms, master with ensuite, open plan kitchen living and dining, family bathroom and internal access garaging. Well appointed for the sun on a fully landscaped section, offering quality fixtures and fittings throughout.

## \$772,900

| <b>Home area:</b> 159m <sup>2</sup> |     |    |                   |
|-------------------------------------|-----|----|-------------------|
| Section area:                       |     |    | 468m <sup>2</sup> |
| <b>–</b> 4                          | 🖽 1 | 盈2 | ê 2               |

#### Features:

- Turnkey
- Master Build 10-Year Guarantee
- 1 year warranty period
- Healthy Homes compliant
- RibRaft foundation

- Modern bathroomware
- Custom kitchen cabinetry
- Tri-Stone benchtop
- Window coverings
- Fully landscaped