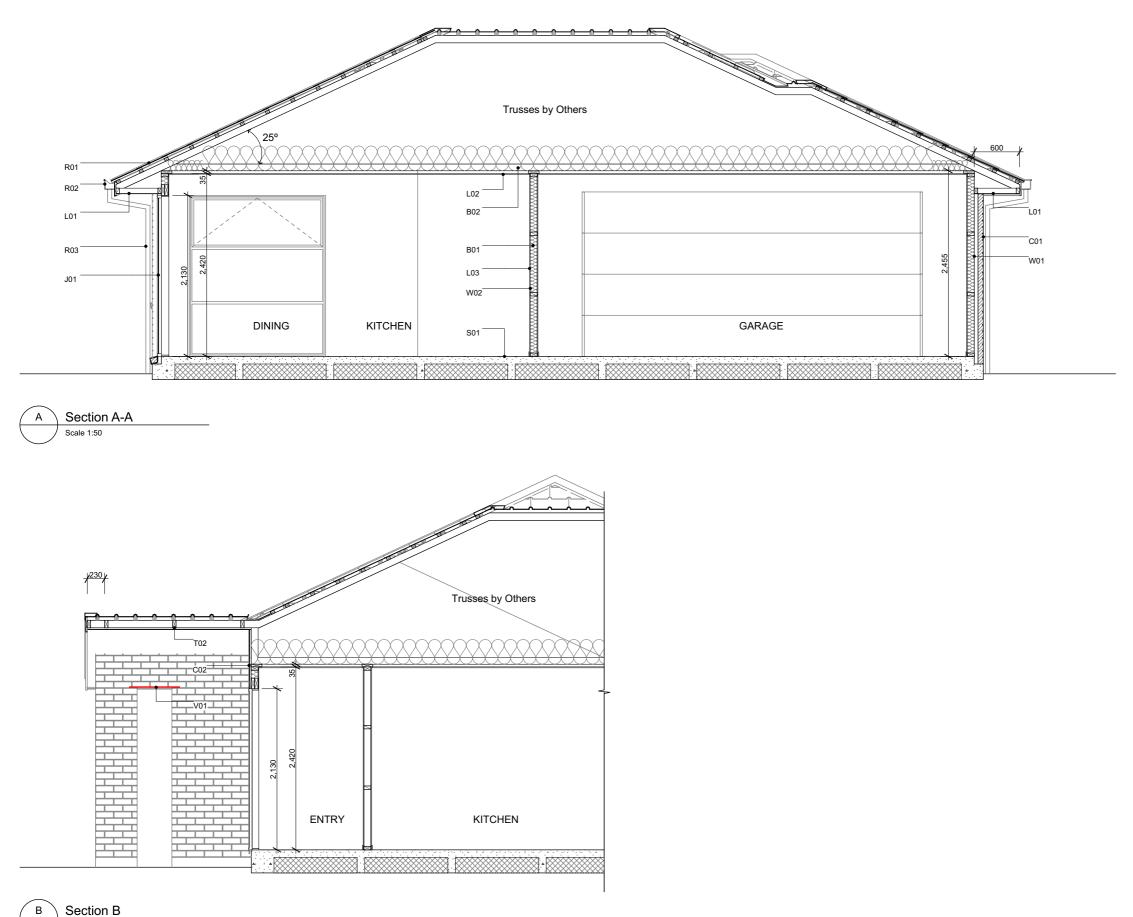

#### Section Keys

- C01 70 series bricks over 50mm cavity over building wrap on timber framing.
- C02 James Hardie Axon panel on 20mm cavity battens over building wrap on timber framing.
- V01 100x100x6L veneer lintel with 100mm min. seating each side.
- W01 External walls 90x45mm studs @ 600mm crs, dwangs @ 800mm crs. Top plates 90x45 + 140x35mm.
- W02 Internal walls 90x45mm studs @ 600mm crs, dwangs @ 800mm crs.
- S01 Ribraft foundation.
- T01 Roof trusses as per Truss Design.
- T02 Extended truss top chords / outriggers to form raking soffit. Refer to Truss Design.
- R01 Pressed metal tiles roofing on 50x40mm timber battens over self-supported roof underlay on trusses.
- R02 Colorsteel Quad gutter on 185mm Colorsteel fascia.
- R03 75x55mm Colorsteel downpipes with wall brackets.
- J01 Low E Argon filled double glazed windows in thermally-broken powder coated aluminium frames. H3.1 timber reveals for painted finish.
- J02 Sectional garage door. H3.1 timber reveals for painted finish.
- B01 R2.8 wall insulation batts.
- B02 R7.0 ceiling insulation batts. Compressed insulation to fit at the first 500mm from the top plate as per manufacturer's instruction. Insulation baffle required to allow for the 25mm ventilation clearance.
- L01 4.5mm Hardie soffit linings for painted finish.
- L02 13mm Gib ceiling linings supported by 35mm Rondo ceiling battens @ 600mm crs. Stopped smooth for painted finish. (Wet area ceiling 13mm Gib Aqualine)
- L03 10mm Gib wall linings stopped smooth for painted finish. (Wet area wall 10mm Gib Aqualine)