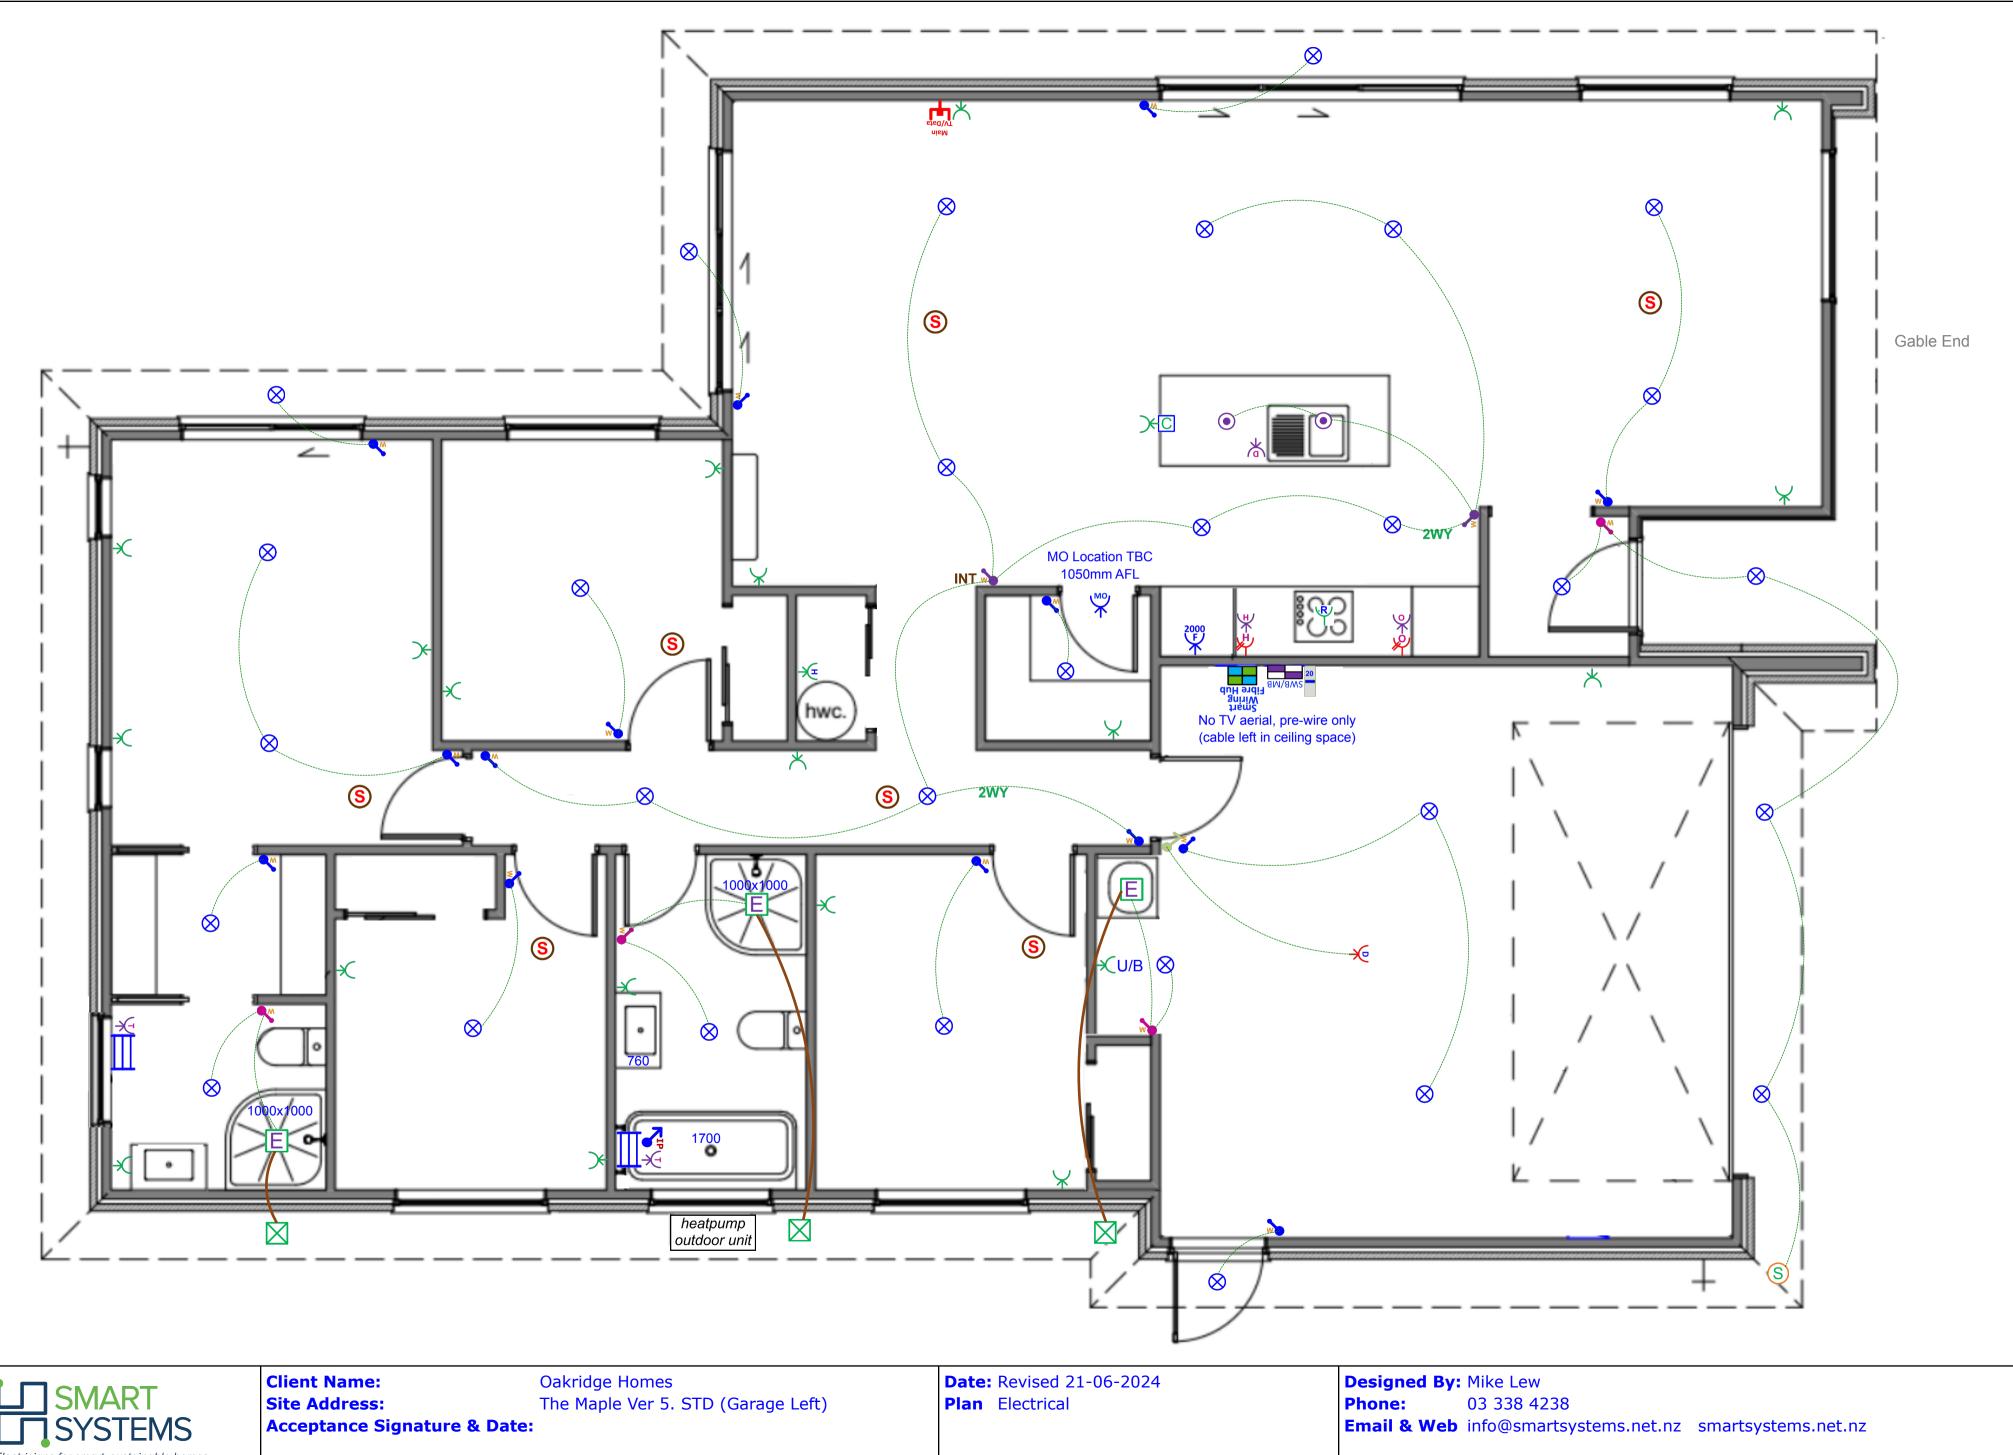

## Plan: The Maple Ver 5. STD (Garage Left) -Electrical Design

#### **Electrical**

|                   | Item                                                                                               | Total |
|-------------------|----------------------------------------------------------------------------------------------------|-------|
| SWB/MB            | Electrical Base with 34-Way Deep Combined Meter Switchboard                                        | 1 EA  |
| R                 | Tradesave Rangehood Plug                                                                           | 1 EA  |
| 2000<br>F         | Tradesave Slim Single Power Socket - Fridge                                                        | 1 EA  |
| ×<br><sup>™</sup> | Tradesave Slim Single Power Socket - Microwave                                                     | 1 EA  |
| $\mathbf{a}$      | Tradesave Double Power Socket Horizontal (White) 10A                                               | 20 EA |
| С                 | Capping for sockets and/or switches in joinery                                                     | 1 EA  |
| ሦ                 | Tradesave Slim Double Power Socket With Oven Isolator Slot                                         | 1 EA  |
| ж                 | Tradesave Slim Double Power Socket With Hob Isolator Slot                                          | 1 EA  |
| ألأ               | Tradesave Slim Built In Oven Connection 20A                                                        | 1 EA  |
| ₩                 | Tradesave Slim Electric Hob 32A                                                                    | 1 EA  |
| 꽞                 | Tradesave Slim Dishwasher Plug                                                                     | 1 EA  |
| $\mathbf{h}$      | Garage Door Opener Switch (White)                                                                  | 1 EA  |
| 꽞                 | Tradesave Slim Garage Door Socket & Switch                                                         | 1 EA  |
| #                 | Tradesave Slim Hot Water Cylinder                                                                  | 1 EA  |
| 20                | Air Conditioning Circuit 20A MCB Installation For Heat Pump Circuit                                | 1 EA  |
| S                 | Cavius Wireless Interconnected Smoke Detector - Photoelectric 10-year battery life                 | 7 EA  |
| $\mathbb{Y}$      | Tradesave Slim Heated Towel Rail Circuit & Installation (Excludes supply of Towel Rail)            | 2 EA  |
| Ħ                 | Newtech ST65 Towel Rail 5-Bar Square Ladder 530 x 600mm (Chrome) - Excludes Circuit & Installation | 2 EA  |
| Ε                 | Extractor Fan 150mm                                                                                | 3 EA  |
| $\square$         | Extractor Fan External Grill                                                                       | 3 EA  |
| S                 | External 180 Degree Movement Sensor (White)                                                        | 1 EA  |
| $\otimes$         | Recessed Downlight DL54 (White) and Circuit                                                        | 30 EA |
| ۲                 | Staverton Black 1L 365mm Pendant Light, LED Lamp & Circuit                                         | 2 EA  |
|                   |                                                                                                    |       |