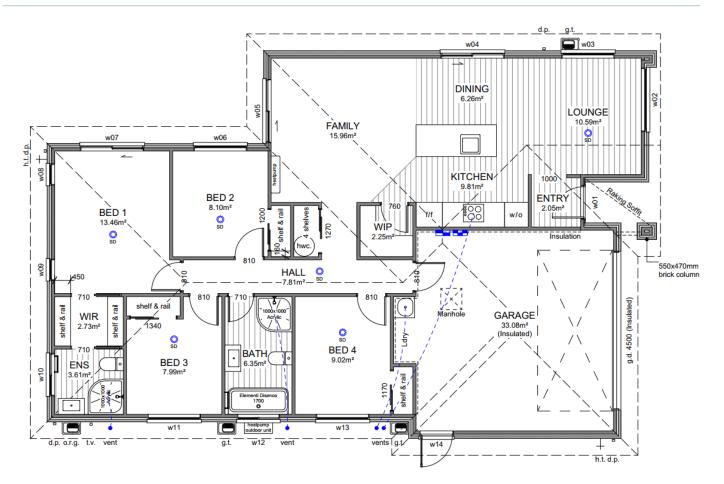

### **Floor Layout**

## \$772,900

| <b>Home area:</b> 159m <sup>2</sup> |     |    |                   |
|-------------------------------------|-----|----|-------------------|
| Section area:                       |     |    | 468m <sup>2</sup> |
| <b>–</b> 4                          | 🖽 1 | 盈2 | ê 2               |