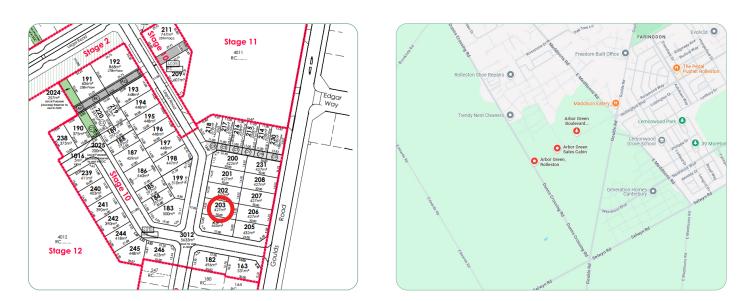

### Site Location

P: (03) 977 2832E: info@oakridgehomes.co.nzoakridgehomes.co.nz

#### Site Info

| Site Address      | Chartreuse Way<br>Arbor Green |
|-------------------|-------------------------------|
| Legal Description | Lot 203 DP 616748             |
| Site Area         | 427m²                         |
| Building Area     | 155.76m²                      |
| Roof Area*        | 184.91m²                      |
| Site Coverage     | 43.30%                        |