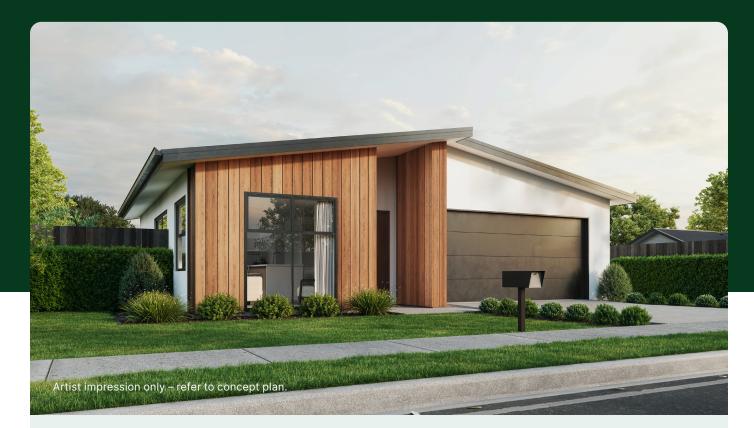

# Lot 203 Arbor Green

Stage 10, Arbor Green, Springwood, Rolleston

#### House & Land Package:

Family sized home featuring four bedrooms, master with ensuite, open plan kitchen living and dining, family bathroom and internal access garaging. Well appointed for the sun on a fully landscaped section, offering quality fixtures and fittings throughout.

# \$774,900

| Home area: 155m <sup>2</sup> |     |    |                   |
|------------------------------|-----|----|-------------------|
| Section area:                |     |    | 427m <sup>2</sup> |
| <b>–</b> 4                   | ₽ 1 | 命2 | <b>e</b> 2        |