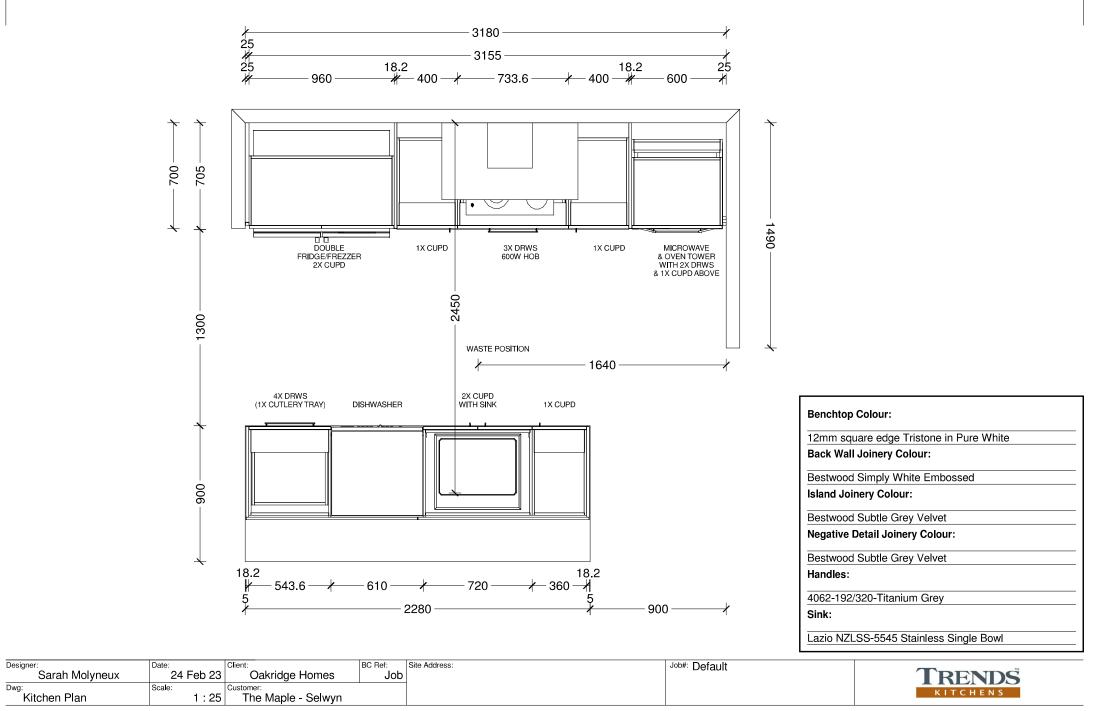

## Specification

| Kitchen, bench surface and splashback:       Kitchen sink:       Lazio NZLSS-55.45 single stainless steel sink       Image: Comparison on pagative detail. Tiled splashback full ison of the top dank of colour scheme         Kitchen tapware:       Elementi Uno Gooseneck       Image: Colour scheme       Kitchen handles:         Steef to plans and colour scheme       Image: Colour scheme       Image: Colour scheme       Image: Colour scheme         Kitchen tapware:       Elementi Uno Gooseneck       Image: Colour scheme       Image: Colour scheme       Image: Colour scheme         Oven:       Bosch HBET33BSOA       Image: Colour scheme       Image                                                                                                                                                                                                                                                                                                                                                                                                                                                                  | Kitchen and Laundry                                                                                                                                                                                                                                |            |                                                                                                                                                                 |    |
|-------------------------------------------------------------------------------------------------------------------------------------------------------------------------------------------------------------------------------------------------------------------------------------------------------------------------------------------------------------------------------------------------------------------------------------------------------------------------------------------------------------------------------------------------------------------------------------------------------------------------------------------------------------------------------------------------------------------------------------------------------------------------------------------------------------------------------------------------------------------------------------------------------------------------------------------------------------------------------------------------------------------------------------------------------------------------------------------------------------------------------------------------------------------------------------------------------------------------------------------------------------------------------------------------------------------------------------------------------------------------------------------------------------------------------------------------------------------------------------------------------------------------------------------------------------------------------------------------------------------------------------------------------------------------------------------------------------------------------------------------------------------------------------------------------------------------------------------------------------------------------------------------------------------------------------------------------------------------------------------------------------------|----------------------------------------------------------------------------------------------------------------------------------------------------------------------------------------------------------------------------------------------------|------------|-----------------------------------------------------------------------------------------------------------------------------------------------------------------|----|
| 12mm benchtop on negative detail. Tiled splasbback full length of back bench/well.   *Refer to plans and colour scheme   Kitchen tapware:   Elementi Uno Gooseneck   Oven:   Bosch HBF133BSOA   Bosch HBF133BSOA   Bosch HBF133BSOA   Sted and Orlati 4062 Titanium   Rangehood:   Bosch DWB97DM50A   Laundry tub:   Aquatica Laundra Studio   *dependent on supply, similar fitting to be used if   avaitable   Besch DWB97DM50A   Steveron 1Lblack   Janter Studio   *dependent on supply, similar fitting to be used if   Dishwasher:   Besch DWB97DM50A   Besch DWB97DM50A   Besch DWB97DM50A   Staverton 1Lblack   Janter Studio   *dependent on supply, similar fitting to be used if   Dishwasher:   Besch DWB97DM50A   Besch DWB97DM50A   Besch DWB97DM50A   Besch DWB97DM50A   Staverton 1Lblack   Janter Studio   *dependent on supply, similar fitting to be used if   Dishwasher:   Polished edge direct fix1000×750mm   Data   Besch DWB97DM   Data   Besch DWB97DM   Showers:   Arena curved with moulded wall   Besch Dusck-to-wall 1700mm   Besch Dusck to wall   Besch Dusck   Besch Dusck-to-wall 1700mm   Besch Dusck / bash squareheated   Shower / bath mixers:   Elementi Cura <td>Kitchen, bench surface and splashback:</td> <td></td> <td>Kitchen sink:</td> <td></td>                                                                                                                                                                                                                                                                                                                                                                                                                                                                                                                                                                                                                                                                                                                   | Kitchen, bench surface and splashback:                                                                                                                                                                                                             |            | Kitchen sink:                                                                                                                                                   |    |
| Elementi Uno Gooseneck Stefano Orlati 4062-Titanium   Over: Bosch HBF133BSOA   Bosch HBF133BSOA Image Stefano Orlati 4062-Titanium   Rangehood: Bosch PKE611K17A   Bosch DWB97DM50A Image Stefano Orlati 4062-Titanium   Laundry tub: Image Stefano Orlati 4062-Titanium   Aquatica Laundra Studio Image Stefano Orlati 4062-Titanium   Stefano Orlati 4000 Image Stefano Orlati 4062-Titanium   Aquatica Laundra Studio Image Stefano Orlati 4062-Titanium   Aquatica Laundra Studio Image Stefano Orlati 4062-Titanium   Stefano Orlati 4000 Image Stefano Orlati 4062-Titanium   Bathrooms Image Stefano Orlati 4062-Titanium   Showers: Toilets:   Arena curved with moulded wall Image Stefano   Image Stefano Orlati 4000 Image Stefano Orlati 4000×750mm   Bath: Image Stefano Orlati 4000   Basin mixers: Image Stefano Orlati 4000×750mm   Elementi Cura Image Stefano Orlati 4000×750mm   Shower / bath mixers: Image Stefano Orlati 4000×750mm   Elementi Cura Image Stefano Orlati 4000×750mm                                                                                                                                                                                                                                                                                                                                                                                                                                                                                                                                                                                                                           | 12mm benchtop on negative detail. Tiled splash back bench/wall.                                                                                                                                                                                    |            | Lazio NZLSS-5545 single stainless steel sink                                                                                                                    | Ø  |
| Oven: Bosch HBF133BSOA   Bosch HBF133BSOA Image Soch   Rangehood: Image Soch PKE611K17A   Bosch DWB97DM5OA Image Soch SMU2ITSO1A   Image Soch JWB97DM5OA Image Soch So                                                                                                                                                                                                                                                                                                                                                                                                                                                                                                                                                                                                                                                                                            | Kitchen tapware:                                                                                                                                                                                                                                   | $\bigcirc$ | Kitchen handles:                                                                                                                                                |    |
| Bosch HBF133BSOA Easch PKE611K17A   Rangehood: Dishwasher:   Bosch DWB97DM50A Image Construction   Laundry tub: Bosch SMU2ITS01A   Aquatica Laundra Studio Feature pendant:   Staverton 1L—black Image Construction   Vanities: Feature pendant:   Elementi Novara, 2 drawer 750mm, French Image Construction   Showers: Toilets:   Arena curved with moulded wall Image Construction   Bath: Elementi Uno back to wall   Elementi Diseno back-to-wall 1700mm Image Construction   Shower sildes: Image Construction   Shower sildes: Image Construction                                                                                                                                                                                                                                                                                                                                                                                                                                                                                                                                                                                                                                                                                                                                                                                                                                                                                                                                                                                                                                                                                                                                                                                                                                                                                                                                                                                                                                                          | Elementi Uno Gooseneck                                                                                                                                                                                                                             |            | Stefano Orlati 4062— Titanium                                                                                                                                   |    |
| Rangehood:   Bosch DWB97DM50A   Laundry tub:   Aquatica Laundra Studio   Aquatica Laundra Studio   *dependent on supply, similar fitting to be used if   unavailable <b>Bathrooms</b> Vanities:   Elementi Novara, 2 drawer 750mm, French   Oak <b>Mirrors:</b> Polished edge direct fix—1000×750mm <b>Foliets:</b> Elementi Diseno back-to-wall 1700mm <b>Showers:</b> Arena curved with moulded wall <b>Towel rails:</b> Newtech 5 bar square—heated Newtech 5 bar square—heated <b>Shower / bath mixers:</b> Elementi Cura <b>Shower slides: Bath spout:</b>                                                                                                                                                                                                                                                                                                                                                                                                                                                                                                                                                                                                                                                                                                                                                                                                                                                                                                                                                                                                                                                                                                                                                                                                                                                                                                                                                                                                                                                   | Oven:                                                                                                                                                                                                                                              |            | Ceramic cooktop:                                                                                                                                                |    |
| Bosch DWB97DM50A Bosch SMU2ITS01A   Laundry tub: Feature pendant:   Aquatica Laundra Studio Staverton 1L—black   dependent on supply, similar fitting to be used if Staverton 1L—black   Bathrooms Mirrors:   Polished edge direct fix—1000×750mm Image: Staverton 1D   Showers: Toilets:   Arena curved with moulded wall Image: Staverton 1D   Bath: Image: Staverton 1D   Elementi Diseno back-to-wall 1700mm Image: Staverton 1D   Basin mixers: Image: Staverton 1D   Elementi Cura Image: Staverton 1D   Shower slides: Staverton 1D                                                                                                                                                                                                                                                                                                                                                                                                                                                                                                                                                                                                                                                                                                                                                                                                                                                                                                                                                                                                                                                                                                                                                                                                                                                                                                                                                                                                                                                                        | Bosch HBF133BSOA                                                                                                                                                                                                                                   |            | Bosch PKE611K17A                                                                                                                                                |    |
| Laundry tub:   Aquatica Laundra Studio   *dependent on supply, similar fitting to be used if   unavailable   Bathrows   Arena curved with moulded wall   Dath:   Elementi Diseno back-to-wall 1700mm   Elementi Cura   Shower slides:   Shower slides:                                                                                                                                                                                                                                                                                                                                                                                                                                                                                                                                                                                                                                                                                                                                                                                                                                                                                                                                                                                                                                                                                                                                                                                                                                                                                                                                                                                                                                                                                                                                                                                                                                                                                                                                                            | Rangehood:                                                                                                                                                                                                                                         |            | Dishwasher:                                                                                                                                                     |    |
| Aquatica Laundra Studio   *dependent on supply, similar fitting to be used if   Bathrooms   Vanities:   Elementi Novara, 2 drawer 750mm, French   Oak     Folished edge direct fix—1000×750mm     Showers:   Arena curved with moulded wall     Toilets:   Elementi Diseno back-to-wall 1700mm     Towel rails:   Basin mixers:   Elementi Cura     Shower slides:     Shower slides:     Shower slides:                                                                                                                                                                                                                                                                                                                                                                                                                                                                                                                                                                                                                                                                                                                                                                                                                                                                                                                                                                                                                                                                                                                                                                                                                                                                                                                                                                                                                                                                                                                                                                                                          | Bosch DWB97DM50A                                                                                                                                                                                                                                   |            | Bosch SMU2ITS01A                                                                                                                                                |    |
| *dependent on supply, similar fitting to be used if   Bathrooms   Vanities:   Elementi Novara, 2 drawer 750mm, French   Oak     Showers:   Arena curved with moulded wall     Toilets:   Elementi Diseno back-to-wall 1700mm     Towel rails:   Newtech 5 bar square—heated     Basin mixers:   Elementi Cura     Shower slides:     Bath spout:     Towel rails:     Newtech 5 bar square—heated                                                                                                                                                                                                                                                                                                                                                                                                                                                                                                                                                                                                                                                                                                                                                                                                                                                                                                                                                                                                                                                                                                                                                                                                                                                                                                                                                                                                                                                                                                                                                                                                                 | Laundry tub:                                                                                                                                                                                                                                       | A DA       | Feature pendant:                                                                                                                                                | T  |
| unavailable   Bathrooms   Vanities:   Elementi Novara, 2 drawer 750mm, French   Oak     Showers:   Arena curved with moulded wall     Toilets:   Elementi Diseno back-to-wall 1700mm     Towel rails:   Elementi Cura     Shower slides:     Bath spout:     Shower slides:                                                                                                                                                                                                                                                                                                                                                                                                                                                                                                                                                                                                                                                                                                                                                                                                                                                                                                                                                                                                                                                                                                                                                                                                                                                                                                                                                                                                                                                                                                                                                                                                                                                                                                                                       |                                                                                                                                                                                                                                                    |            | Staverton 1L—black                                                                                                                                              |    |
| Vanities:   Elementi Novara, 2 drawer 750mm, French   Oak     Showers:   Arena curved with moulded wall     Toilets:   Elementi Uno back to wall     Bath:   Elementi Diseno back-to-wall 1700mm     Towel rails:   Newtech 5 bar square—heated     Basin mixers:   Elementi Cura     Shower slides:     Bath spout:     Shower slides:                                                                                                                                                                                                                                                                                                                                                                                                                                                                                                                                                                                                                                                                                                                                                                                                                                                                                                                                                                                                                                                                                                                                                                                                                                                                                                                                                                                                                                                                                                                                                                                                                                                                           |                                                                                                                                                                                                                                                    |            |                                                                                                                                                                 |    |
| Elementi Novara, 2 drawer 750mm, French   Oak   Polished edge direct fix—1000×750mm   Showers:   Arena curved with moulded wall     Image: |                                                                                                                                                                                                                                                    |            |                                                                                                                                                                 |    |
| Oak   Showers:   Arena curved with moulded wall   Image: Disense back-to-wall 1700mm   Bath:   Elementi Disense back-to-wall 1700mm   Image: Disense back-to-wall 1700m                                                                                                                                                                                                                                                                                                                                                                                                                                                                                                                                                                                                           | Bathrooms                                                                                                                                                                                                                                          |            |                                                                                                                                                                 |    |
| Arena curved with moulded wall Elementi Uno back to wall   Bath:   Elementi Diseno back-to-wall 1700mm   Basin mixers:   Elementi Cura   Shower / bath mixers:   Elementi Cura     Shower slides:     Bath spout:                                                                                                                                                                                                                                                                                                                                                                                                                                                                                                                                                                                                                                                                                                                                                                                                                                                                                                                                                                                                                                                                                                                                                                                                                                                                                                                                                                                                                                                                                                                                                                                                                                                                                                                                                                                                 |                                                                                                                                                                                                                                                    | ħ          | Mirrors:                                                                                                                                                        | 10 |
| Bath:   Elementi Diseno back-to-wall 1700mm   Basin mixers:   Elementi Cura   Shower / bath mixers:   Elementi Cura     Shower slides:     Bath spout:                                                                                                                                                                                                                                                                                                                                                                                                                                                                                                                                                                                                                                                                                                                                                                                                                                                                                                                                                                                                                                                                                                                                                                                                                                                                                                                                                                                                                                                                                                                                                                                                                                                                                                                                                                                                                                                            | <b>Vanities:</b><br>Elementi Novara, 2 drawer 750mm, French                                                                                                                                                                                        |            |                                                                                                                                                                 |    |
| Elementi Diseno back-to-wall 1700mm   Basin mixers:<br>Elementi Cura   Shower / bath mixers:<br>Elementi Cura   Bath spout:<br>Elementi Cura                                                                                                                                                                                                                                                                                                                                                                                                                                                                                                                                                                                                                                                                                                                                                                                                                                                                                                                                                                                                                                                                                                                                                                                                                                                                                                                                                                                                                                                                                                                                                                                                                                                                                                                                                                                                                                                                      | <b>Vanities:</b><br>Elementi Novara, 2 drawer 750mm, French<br>Oak                                                                                                                                                                                 |            | Polished edge direct fix—1000×750mm                                                                                                                             |    |
| Basin mixers:       Shower / bath mixers:         Elementi Cura       Elementi Cura         Shower slides:       Bath spout:                                                                                                                                                                                                                                                                                                                                                                                                                                                                                                                                                                                                                                                                                                                                                                                                                                                                                                                                                                                                                                                                                                                                                                                                                                                                                                                                                                                                                                                                                                                                                                                                                                                                                                                                                                                                                                                                                      | Vanities:<br>Elementi Novara, 2 drawer 750mm, French<br>Oak<br>Showers:                                                                                                                                                                            |            | Polished edge direct fix—1000×750mm Toilets:                                                                                                                    |    |
| Elementi Cura Elementi Cura Shower slides:                                                                                                                                                                                                                                                                                                                                                                                                                                                                                                                                                                                                                                                                                                                                                                                                                                                                                                                                                                                                                                                                                                                                                                                                                                                                                                                                                                                                                                                                                                                                                                                                                                                                                                                                                                                                                                                                                                                                                                        | Vanities:<br>Elementi Novara, 2 drawer 750mm, French<br>Oak<br>Showers:<br>Arena curved with moulded wall                                                                                                                                          |            | Polished edge direct fix—1000×750mm Toilets: Elementi Uno back to wall                                                                                          |    |
| Shower slides: Bath spout:                                                                                                                                                                                                                                                                                                                                                                                                                                                                                                                                                                                                                                                                                                                                                                                                                                                                                                                                                                                                                                                                                                                                                                                                                                                                                                                                                                                                                                                                                                                                                                                                                                                                                                                                                                                                                                                                                                                                                                                        | Vanities:<br>Elementi Novara, 2 drawer 750mm, French<br>Oak<br>Showers:<br>Arena curved with moulded wall<br>Bath:                                                                                                                                 |            | Polished edge direct fix—1000×750mm Toilets: Elementi Uno back to wall Towel rails:                                                                             |    |
|                                                                                                                                                                                                                                                                                                                                                                                                                                                                                                                                                                                                                                                                                                                                                                                                                                                                                                                                                                                                                                                                                                                                                                                                                                                                                                                                                                                                                                                                                                                                                                                                                                                                                                                                                                                                                                                                                                                                                                                                                   | Vanities:<br>Elementi Novara, 2 drawer 750mm, French<br>Oak<br>Showers:<br>Arena curved with moulded wall<br>Bath:<br>Elementi Diseno back-to-wall 1700mm                                                                                          |            | Polished edge direct fix—1000×750mm Toilets: Elementi Uno back to wall Towel rails: Newtech 5 bar square—heated                                                 |    |
| Elementi Rayne Elementi Uno                                                                                                                                                                                                                                                                                                                                                                                                                                                                                                                                                                                                                                                                                                                                                                                                                                                                                                                                                                                                                                                                                                                                                                                                                                                                                                                                                                                                                                                                                                                                                                                                                                                                                                                                                                                                                                                                                                                                                                                       | Vanities:<br>Elementi Novara, 2 drawer 750mm, French<br>Oak<br>Showers:<br>Arena curved with moulded wall<br>Bath:<br>Elementi Diseno back-to-wall 1700mm<br>Basin mixers:                                                                         |            | Polished edge direct fix—1000×750mm Toilets: Elementi Uno back to wall Towel rails: Newtech 5 bar square—heated Shower / bath mixers:                           |    |
|                                                                                                                                                                                                                                                                                                                                                                                                                                                                                                                                                                                                                                                                                                                                                                                                                                                                                                                                                                                                                                                                                                                                                                                                                                                                                                                                                                                                                                                                                                                                                                                                                                                                                                                                                                                                                                                                                                                                                                                                                   | Vanities:<br>Elementi Novara, 2 drawer 750mm, French<br>Oak<br>Showers:<br>Arena curved with moulded wall<br>Bath:<br>Elementi Diseno back-to-wall 1700mm<br>Basin mixers:<br>Elementi Cura                                                        |            | Polished edge direct fix—1000×750mm Toilets: Elementi Uno back to wall Towel rails: Newtech 5 bar square—heated Shower / bath mixers: Elementi Cura             |    |
| N 1                                                                                                                                                                                                                                                                                                                                                                                                                                                                                                                                                                                                                                                                                                                                                                                                                                                                                                                                                                                                                                                                                                                                                                                                                                                                                                                                                                                                                                                                                                                                                                                                                                                                                                                                                                                                                                                                                                                                                                                                               | Vanities:         Elementi Novara, 2 drawer 750mm, French Oak         Showers:         Arena curved with moulded wall         Bath:         Elementi Diseno back-to-wall 1700mm         Basin mixers:         Elementi Cura         Shower slides: |            | Polished edge direct fix—1000×750mm Toilets: Elementi Uno back to wall Towel rails: Newtech 5 bar square—heated Shower / bath mixers: Elementi Cura Bath spout: |    |

Note: Kitchen layout indicative only, refer to Kitchen Design for details.