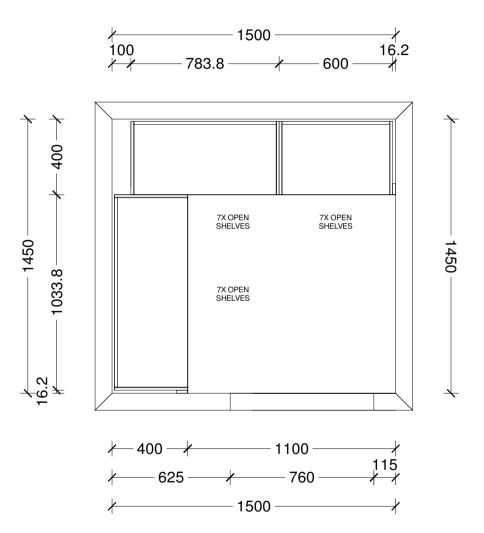

| Designer:      | Date:     | Client:               | BC Ref: | Site Address: | Job#: Default |          |
|----------------|-----------|-----------------------|---------|---------------|---------------|----------|
| Sarah Molyneux | 24 Feb 23 | Oakridge Homes        | Job     |               | 201441        | TRENDS   |
| Dwg:           | Scale:    | Customer:             |         | 1             |               |          |
| Pantry Plan    | 1:20      | The Maple - Pantry V2 |         |               |               | KITCHENS |

| Designer:<br>Sarah Molyneux | 24 Feb 23   | Client:<br>Oakridge Homes          | BC Ref:<br>Job | Site Address: | Job#: Default | TRENDS   |
|-----------------------------|-------------|------------------------------------|----------------|---------------|---------------|----------|
| Dwg:<br>Pantry Elevation    | Scale: 1:20 | Customer:<br>The Maple - Pantry V2 |                |               |               | KITCHENS |