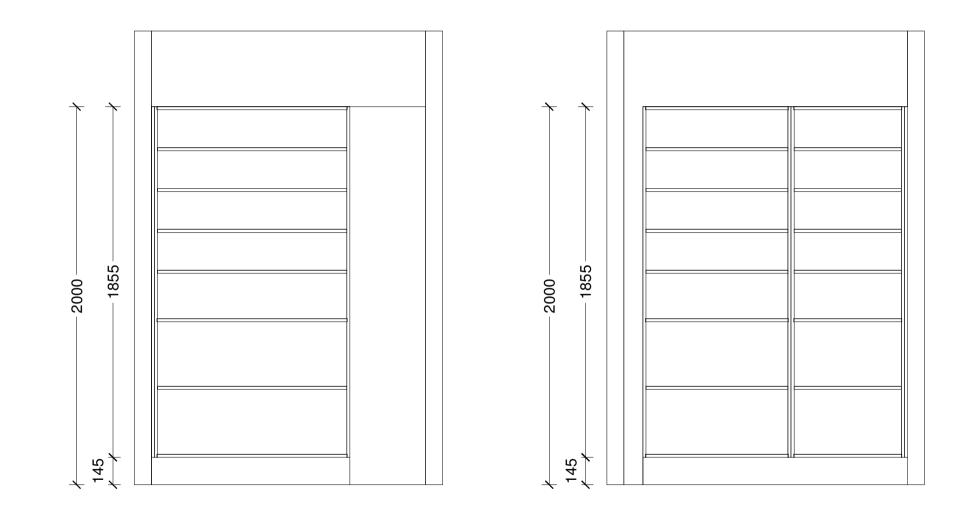

| Designer:      | Date:     | Client:               | BC Ref: | Site Address: | Job#: Default |          |
|----------------|-----------|-----------------------|---------|---------------|---------------|----------|
| Sarah Molyneux | 24 Feb 23 | Oakridge Homes        | Job     |               | 201441        | TRENDS   |
| Dwg:           | Scale:    | Customer:             |         | 1             |               |          |
| Pantry Plan    | 1:20      | The Maple - Pantry V2 |         |               |               | KITCHENS |

| Designer:<br>Sarah Molyneux | 24 Feb 23   | Client:<br>Oakridge Homes          | BC Ref:<br>Job | Site Address: | Job#: Default | TRENDS   |
|-----------------------------|-------------|------------------------------------|----------------|---------------|---------------|----------|
| Dwg:<br>Pantry Elevation    | Scale: 1:20 | Customer:<br>The Maple - Pantry V2 |                |               |               | KITCHENS |