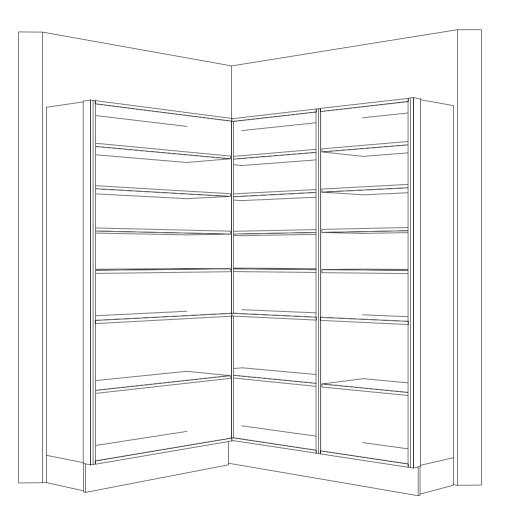

| Designer:<br>Sarah Molyneux   | Date:<br>24 Feb 23 | <sup>Client:</sup><br>Oakridge Homes | BC Ref:<br>Job | Job#: Default | TRENDS   |
|-------------------------------|--------------------|--------------------------------------|----------------|---------------|----------|
| Dwg:<br>Pantry 3D Perspective | Scale:             | Customer:<br>The Maple - Pantry V2   |                |               | KITCHENS |