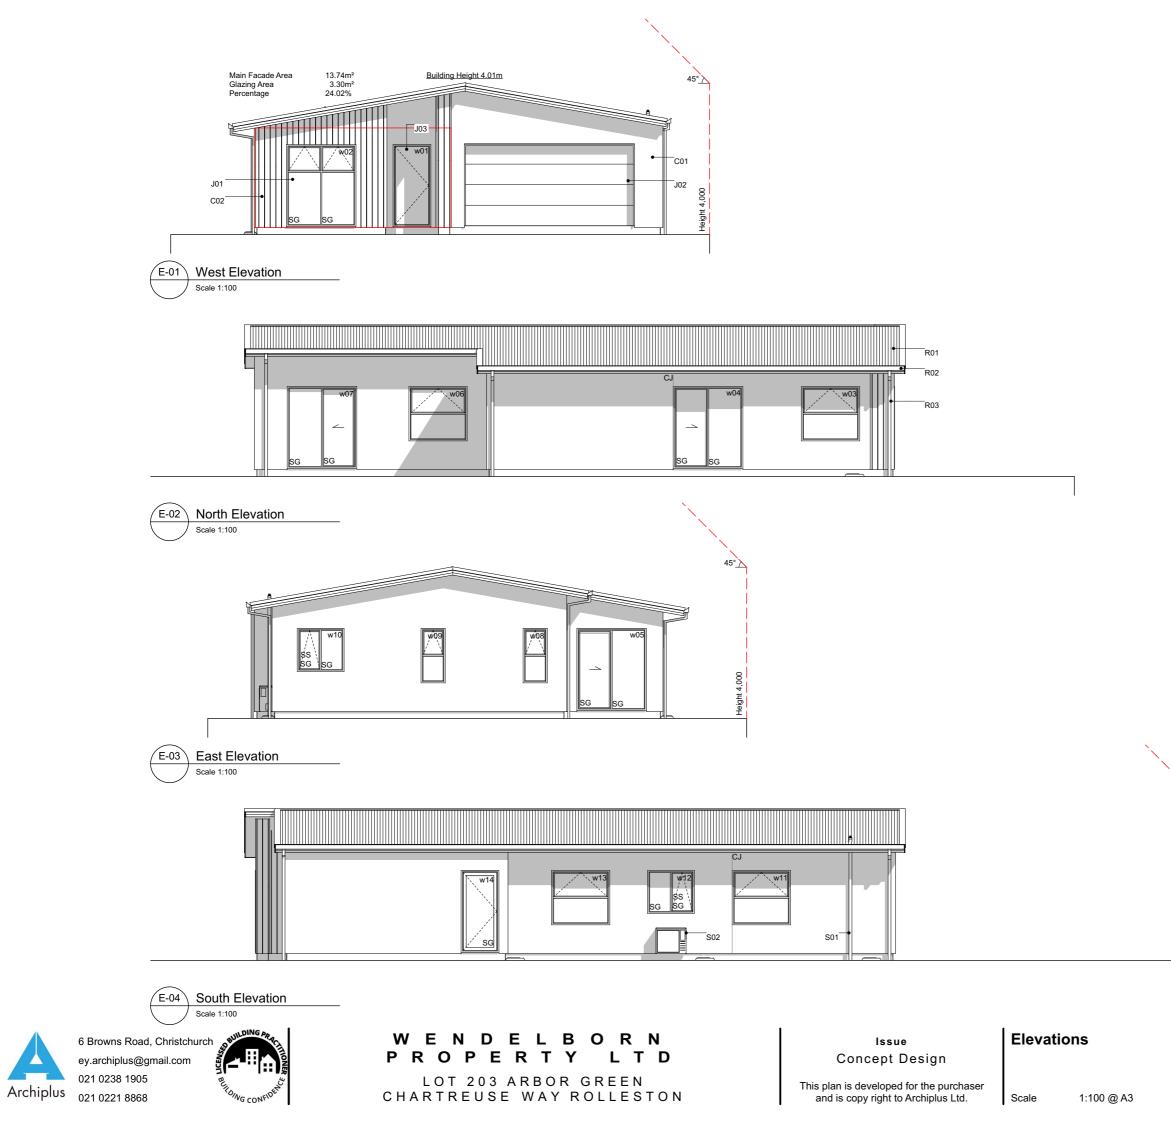

#### Elevation Keys

| C01 | RCS Graphex 50mm panel with<br>plastered finish on 20mm cavity<br>battens.                         |
|-----|----------------------------------------------------------------------------------------------------|
| C02 | Abodo Vulcan shiplap<br>weatherboard on 20mm horizontal<br>castellated cavity battens.             |
| R01 | Colorsteel corrugate roofing.                                                                      |
| R02 | Colorsteel Quad gutter supported by Colorsteel 185mm fascia.                                       |
| R03 | Colorsteel 75x55mm downpipes.                                                                      |
| J01 | Low E Argon filled double glazed<br>windows in thermally-broken<br>powder coated aluminium frames. |
| J02 | Sectional garage door.                                                                             |
| J03 | APL entry door in thermally-broken powder coated aluminium frames.                                 |
| S01 | Drainage vent pipe.                                                                                |
| S02 | Heatpump outdoor unit on wall<br>bracket.                                                          |

#### Legend

| w01 | Window ID     |
|-----|---------------|
| SS  | Security Stay |
| SG  | Safety Glass  |
| CJ  | Control Joint |