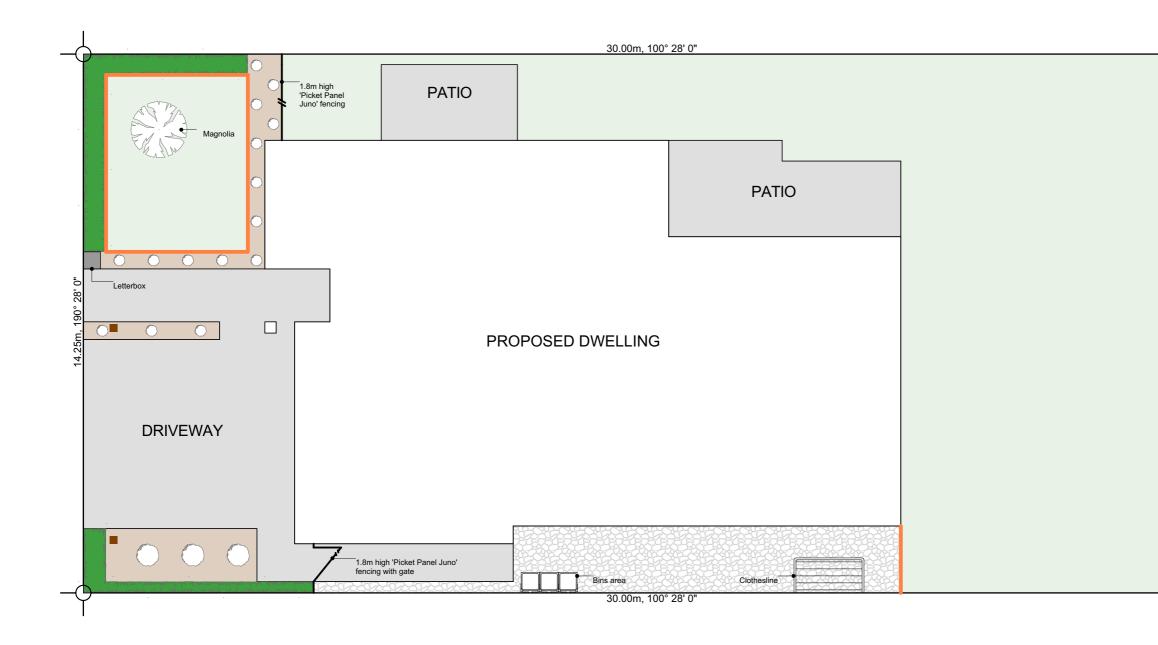

#### Landscape Plan

Scale

This plan is developed for the purchaser and is copy right to Archiplus Ltd.

1:100 @ A3

#### Plants List for Garden Bed

Agapanthus Peter Pan - Dwarf blue Nile lily Acacia Limelight - Dwarf wattle

Choisya Ternata - Mexican orange blossom

Carex Secta - Makura sedge

Lavandula angustifolia 'Hidcote' - English Lavender

Pittosporum little gem

Thuja occidentalis Smaragd - Emerald Cedar

Viburnum tinus Eve Price

Azalea

Corokia geentys green

Pseudowintera colorata 'Red Leopard' -Horopito/Pepper tree

Camellia 'Cinnmon Cindy'

\*Planting species for garden bed are indicative-not to be limited to.

#### Legends

25m, 190° 28' 0

Lawn

Exposed Aggregate

Stonechip

Garden Bed with Bark

Portuguese Laurel -Hedge to be a min. 800mm high at time of planting and a max of 600mm apart (stem to stem)

Tree - within 2m of road frontage. 2.5m high (at time of planting)

Macrocarpa posts 200x200mm with capping, supplied by Arbor Green. To be installed by Oakridge Homes. Mulseal and concrete encase posts, setback 900mm from road boundary and set off the driveway edge by 200mm

Timber Batten Edging

1.8m 'Picket Panel Juno' fence in black

Fencing

Revision Date File No.

1 12/06/2025 **25125** 

| Designer:<br>Sarah Molyneux | Date:<br>24 Feb 23 Oakridge Homes | BC Ref:<br>Job | Site Address: | Job#: Default | TDENIDS   |
|-----------------------------|-----------------------------------|----------------|---------------|---------------|-----------|
| Dwg:                        | Scale: Customer:                  | 000            | -             |               | KLTCHENS  |
| Kitchen Elevation           | 1 : 20 The Maple - Selwyn         |                |               |               | KTICHEN 3 |