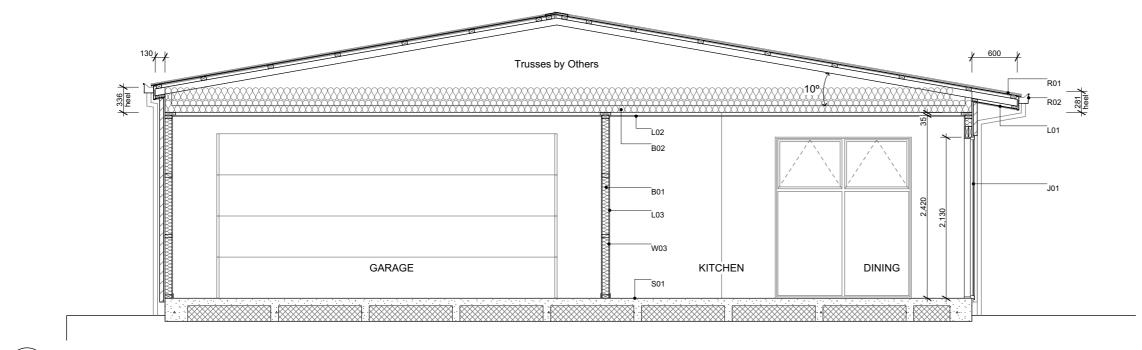

#### Section Keys

- C01 RCS Graphex 50mm panel with plastered finish on 20mm cavity battens over building underlay on timber framing.
- C02 Abodo Vulcan shiplap weatherboard on 20mm horizontal castellated cavity battens over building underlay on timber framing.
- W01 External walls 90x45mm studs @ 600mm crs, dwangs @ 800mm crs (dwangs @ 480mm crs for shiplap WB). Top plates 90x45 + 140x35mm.
- W02 External walls 140x45mm studs @ 600mm crs, dwangs @ 800mm crs. Top plates 140x45 + 140x35mm.
- W03 Internal walls 90x45mm studs @ 600mm crs, dwangs @ 800mm crs.
- S01 Ribraft floor slab and foundation.
- T01 Roof trusses as per Truss Design.
- T02 Extended truss top chords / purlins to form raking soffit, refer to Truss Design.
- R01 Colorsteel corrugate roofing over self-supported roof underlay on 70x45mm purlins on trusses.
- R02 Colorsteel Quad gutter on Colorsteel fascia.
- R03 75x55mm Colorsteel downpipes with wall brackets.
- J01 Low E Argon filled double glazed windows in thermally-broken powder coated aluminium frames. H3.1 timber reveals for painted finish.
- J02 Sectional garage door. H3.1 timber reveals for painted finish.
- B01 R2.6 wall insulation batts.
- B02 2 x R3.6 (165mm) double layer ceiling insulation batts. Single layer along the perimeter edge 250mm from the outer edge of top plate of Lounge/ Dining/ Family.
- L01 4.5mm soffit linings for painted finish.
- L02 13mm Gib ceiling linings supported by 35mm Rondo ceiling battens direct fixed @ 600mm crs. Stopped smooth for painted finish. (Wet area ceiling 13mm Gib Aqualine)
- L03 10mm Gib wall linings stopped smooth for painted finish. (Wet area wall 10mm Gib Aqualine)