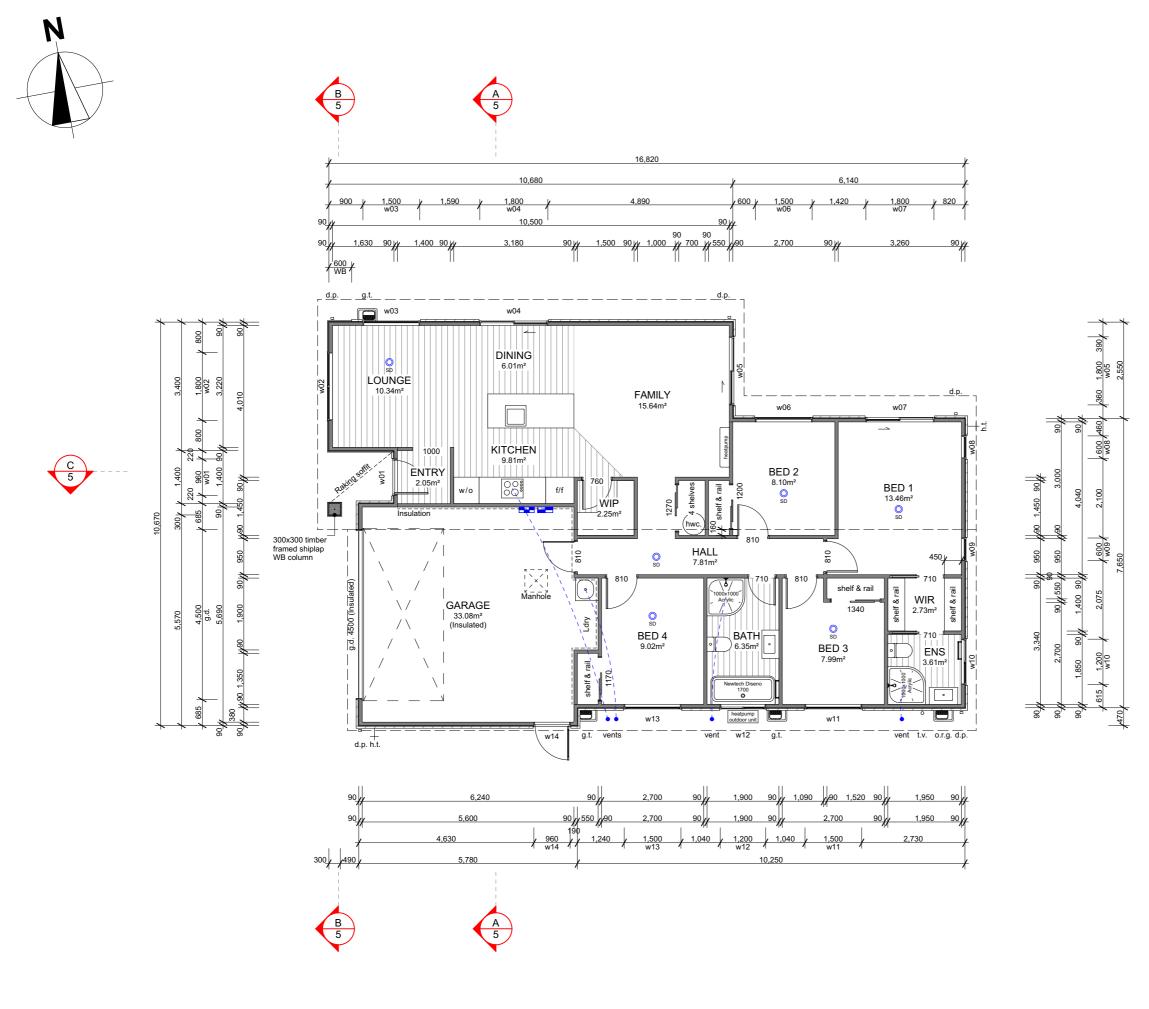

#### House & Land Package:

Family sized home featuring four bedrooms, master with ensuite, open plan kitchen living and dining, family bathroom and internal access garaging. Well appointed for the sun on a fully landscaped section, offering quality fixtures and fittings throughout.

# \$774,900

| Home area: 155m <sup>2</sup> |     |    |                   |
|------------------------------|-----|----|-------------------|
| Section area:                |     |    | 427m <sup>2</sup> |
| <b>–</b> 4                   | ₽ 1 | 命2 | <b>e</b> 2        |

### **Floor Layout**

#### Site Info

| Site Address      | Chartreuse Way<br>Arbor Green |
|-------------------|-------------------------------|
| Legal Description | Lot 203 DP 616748             |
| Site Area         | 427m²                         |
| Building Area     | 155.76m²                      |
| Roof Area*        | 184.91m²                      |
| Site Coverage     | 43.30%                        |

#### Building Area

| Over Frame              | 151.95m²             |
|-------------------------|----------------------|
| Perimeter               | 56.84m               |
| Over Cladding           | 155.76m²             |
| Perimeter               | 57.34m               |
| Roof Area*              | 184.91m <sup>2</sup> |
| Perimeter               | 58.40m               |
| *Roof area includes fas | scia & gutter.       |

### Floor Covering

| _ |  |
|---|--|
|   |  |
|   |  |

Carpet (excl. Garage)

Vinyl Planks

| WINDOW SCHEDULE |       |       |
|-----------------|-------|-------|
| ID              | Н     | W     |
| w01             | 2,130 | 960   |
| w02             | 2,130 | 1,800 |
| w03             | 1,400 | 1,500 |
| w04             | 2,130 | 1,800 |
| w05             | 2,130 | 1,800 |
| w06             | 1,400 | 1,500 |
| w07             | 2,130 | 1,800 |
| w08             | 1,400 | 600   |
| w09             | 1,400 | 600   |
| w10             | 1,100 | 1,200 |
| w11             | 1,400 | 1,500 |
| w12             | 1,100 | 1,200 |
| w13             | 1,400 | 1,500 |
| w14             | 2,130 | 960   |