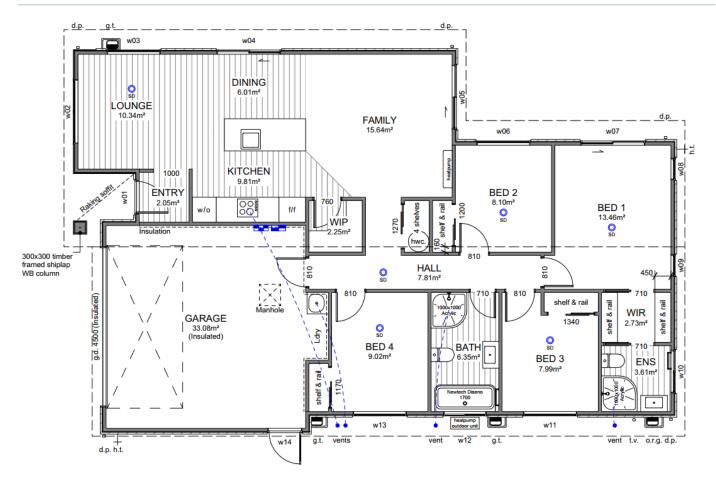

### **Floor Layout**

#### W E N D E L B O R N P R O P E R T Y L T D

LOT 203 ARBOR GREEN CHARTREUSE WAY ROLLESTON Issue Concept Design Floor Plan

Scale

#### Building Area

| Over Frame              | 151.95m²             |
|-------------------------|----------------------|
| Perimeter               | 56.84m               |
| Over Cladding           | 155.76m²             |
| Perimeter               | 57.34m               |
| Roof Area*              | 184.91m <sup>2</sup> |
| Perimeter               | 58.40m               |
| *Roof area includes fas | scia & gutter.       |

#### <u>General</u>

| Main Cladding    | RCS Graphex          |
|------------------|----------------------|
| Feature Cladding | Abodo Vulcan Shiplap |
| Roof Pitch       | 10°                  |
| Roofing          | Longrun Corrugated   |
| Stud Height      | 2.42m                |
| Interior Door    | 1.98m high           |
| Wardrobe Door    | 2.20m high           |
| Cooktop          | Ceramic Cooktop      |

### Floor Covering

| _ |  |
|---|--|
|   |  |
|   |  |

Carpet (excl. Garage)

Vinyl Planks

| WINDOW SCHEDULE |       |       |
|-----------------|-------|-------|
| ID              | Н     | W     |
| w01             | 2,130 | 960   |
| w02             | 2,130 | 1,800 |
| w03             | 1,400 | 1,500 |
| w04             | 2,130 | 1,800 |
| w05             | 2,130 | 1,800 |
| w06             | 1,400 | 1,500 |
| w07             | 2,130 | 1,800 |
| w08             | 1,400 | 600   |
| w09             | 1,400 | 600   |
| w10             | 1,100 | 1,200 |
| w11             | 1,400 | 1,500 |
| w12             | 1,100 | 1,200 |
| w13             | 1,400 | 1,500 |
| w14             | 2,130 | 960   |