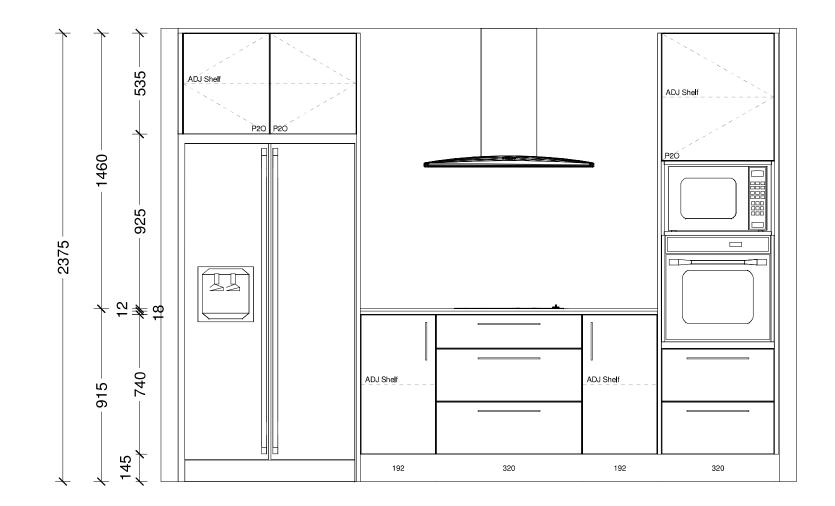

Timber Batten Edging

1.8m 'Picket Panel Juno' fence in black

Fencing

Revision Date File No.

1 12/06/2025 **25125** 

| Designer:<br>Sarah Molyneux | Date:<br>24 Feb 23 Oakridge Homes | BC Ref:<br>Job | Site Address: | Job#: Default | TDENIDS   |
|-----------------------------|-----------------------------------|----------------|---------------|---------------|-----------|
| Dwg:                        | Scale: Customer:                  | 000            | -             |               | KLTCHENS  |
| Kitchen Elevation           | 1 : 20 The Maple - Selwyn         |                |               |               | KTICHEN 3 |