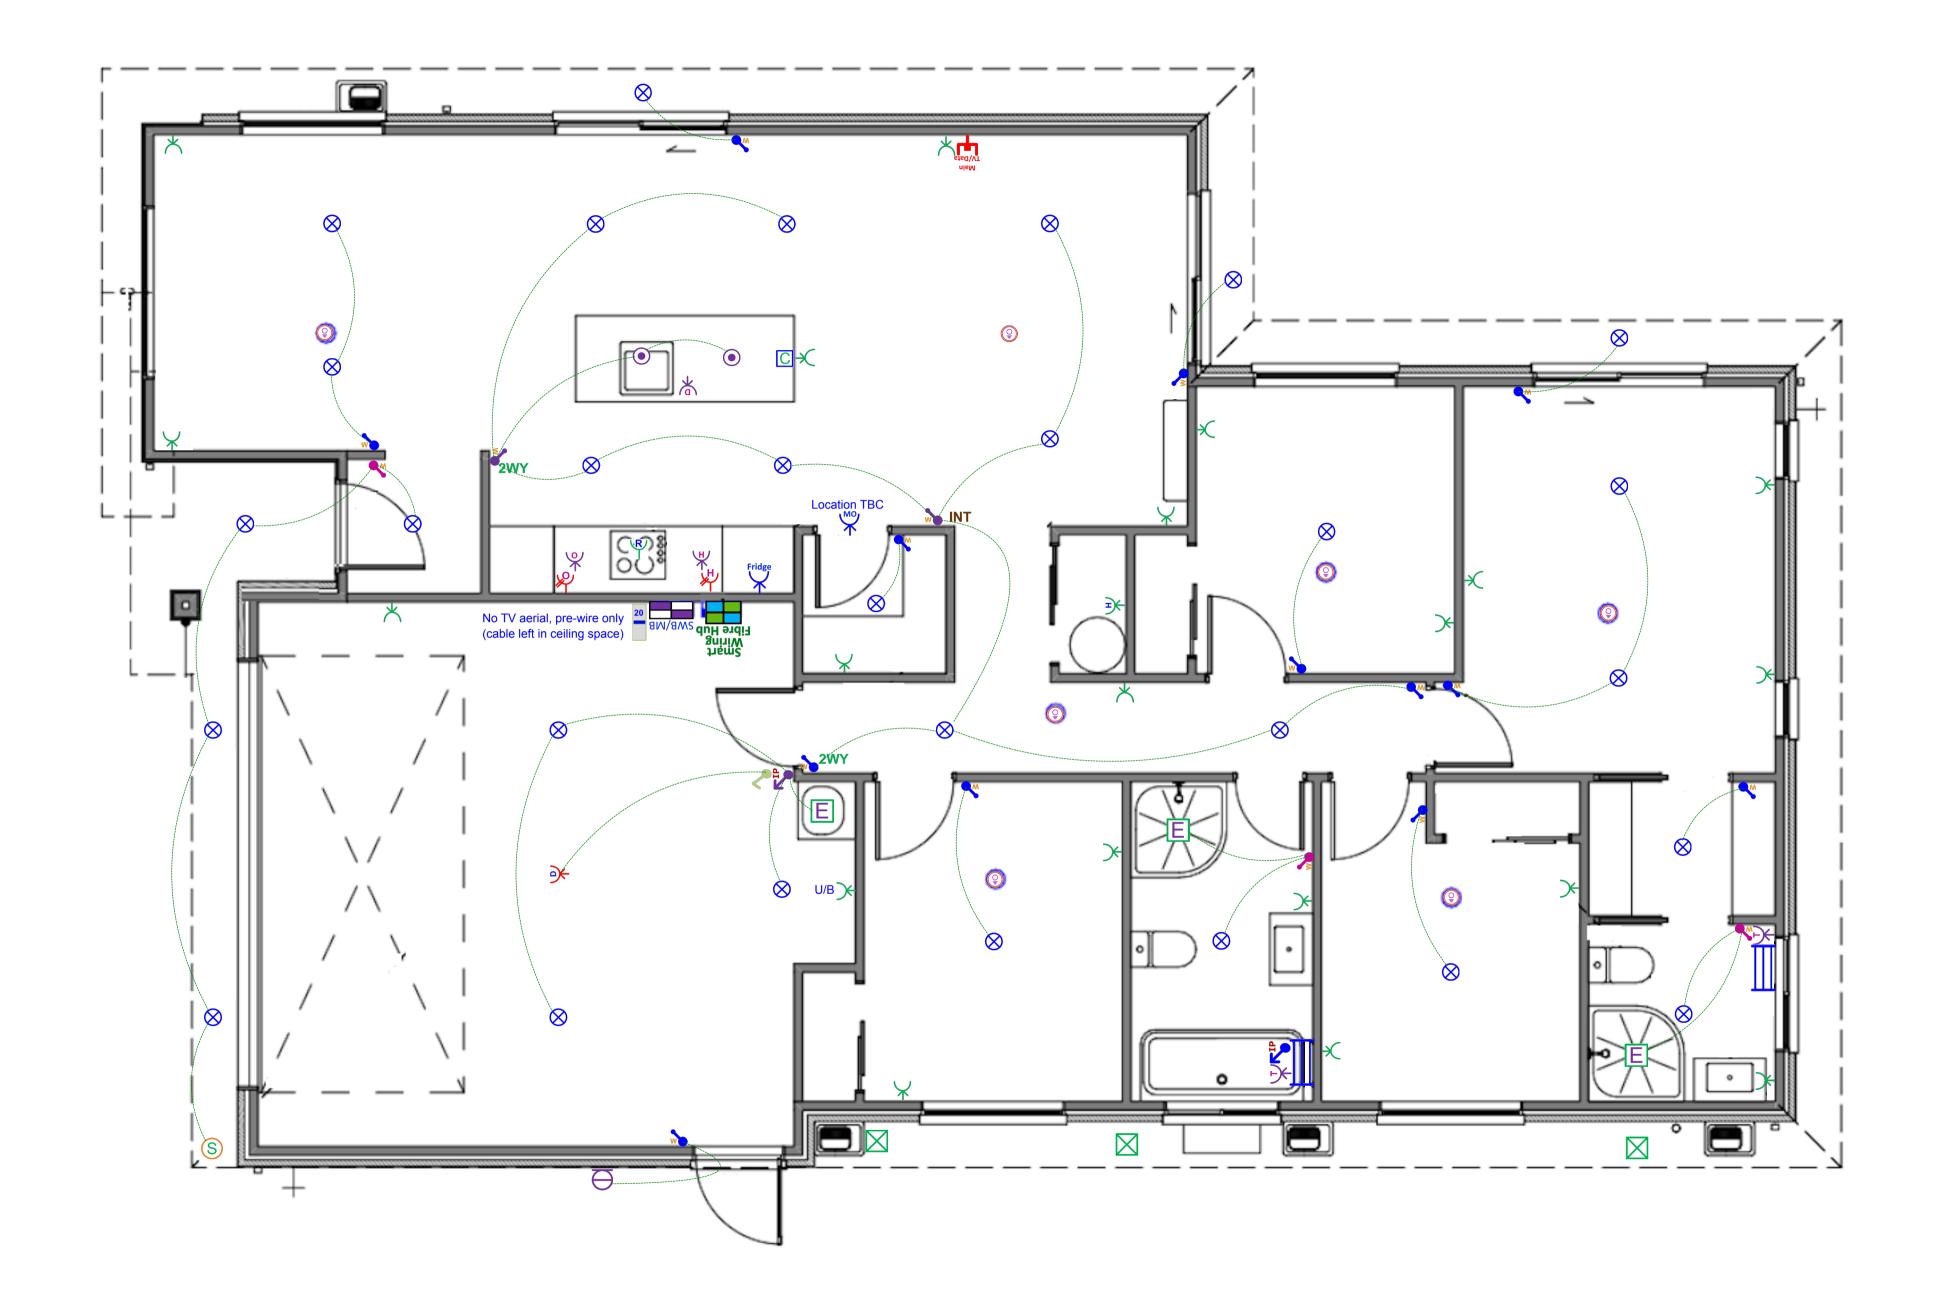

#### <u>Legend</u>

| -       | Distribution Board &<br>Smart Meterbox                                   |
|---------|--------------------------------------------------------------------------|
|         | Data Box                                                                 |
| O<br>SD | Smoke Detector 10 year<br>long-life battery-operated<br>& interconnected |

Client Name: Site Address: Acceptance Signature & Date:

Oakridge Homes The Maple V7 Garage Right Date: 06-05-2025 Plan Electrical & Ligh

| ht  | ina   |  |
|-----|-------|--|
| hti | i i u |  |
|     |       |  |

# Plan: The Maple V7 Garage Right