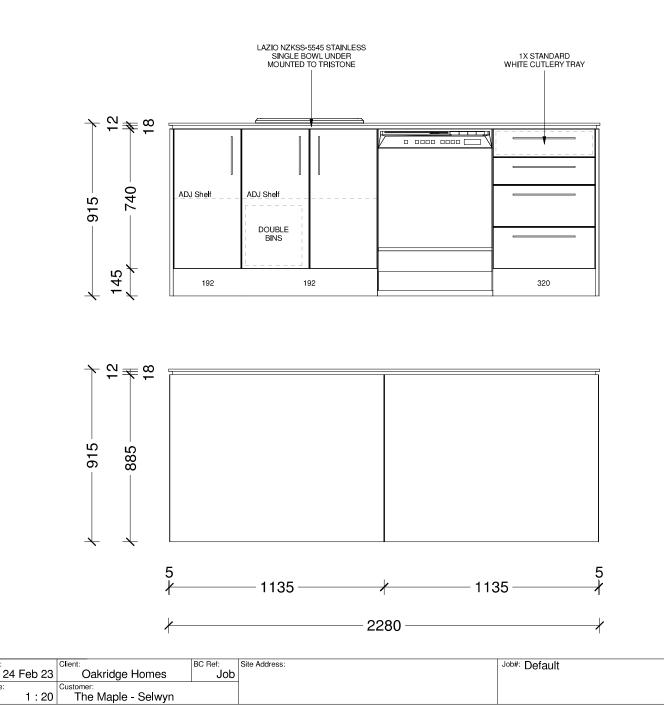

Timber Batten Edging

1.8m 'Picket Panel Juno' fence in black

Fencing

Revision Date File No.

1 12/06/2025 **25125** 

| Designer:<br>Sarah Molyneux | Date:<br>24 Feb 23 Oakridge Homes | BC Ref:<br>Job | Site Address: | Job#: Default | TDENIDS   |
|-----------------------------|-----------------------------------|----------------|---------------|---------------|-----------|
| Dwg:                        | Scale: Customer:                  | 000            | -             |               | KLTCHENS  |
| Kitchen Elevation           | 1 : 20 The Maple - Selwyn         |                |               |               | KTICHEN 3 |