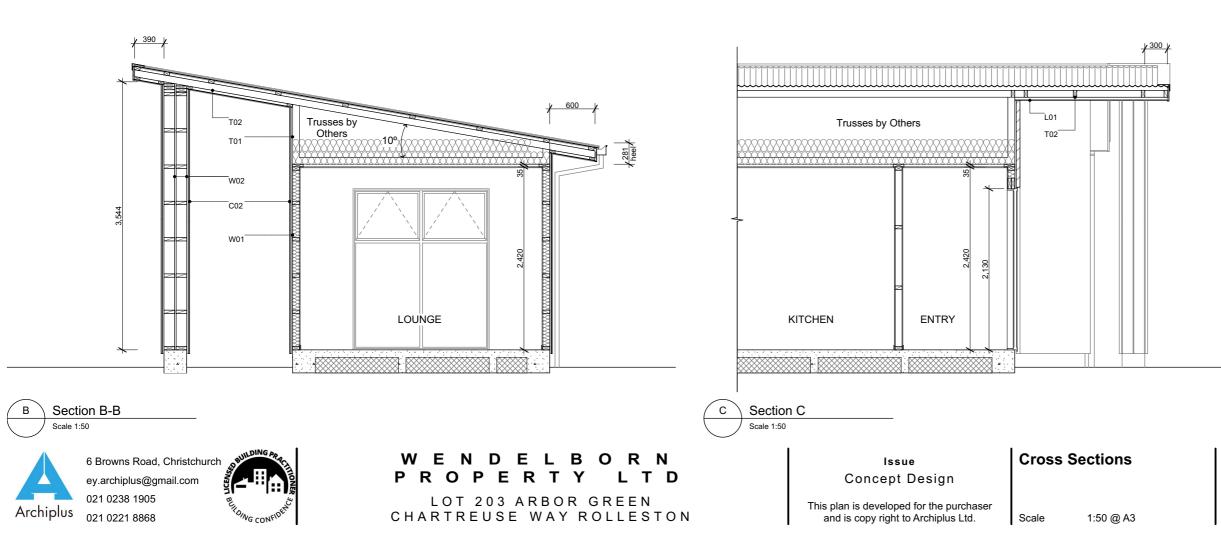

#### Section Keys

- C01 RCS Graphex 50mm panel with plastered finish on 20mm cavity battens over building underlay on timber framing.
- C02 Abodo Vulcan shiplap weatherboard on 20mm horizontal castellated cavity battens over building underlay on timber framing.
- W01 External walls 90x45mm studs @ 600mm crs, dwangs @ 800mm crs (dwangs @ 480mm crs for shiplap WB). Top plates 90x45 + 140x35mm.
- W02 External walls 140x45mm studs @ 600mm crs, dwangs @ 800mm crs. Top plates 140x45 + 140x35mm.
- W03 Internal walls 90x45mm studs @ 600mm crs, dwangs @ 800mm crs.
- S01 Ribraft floor slab and foundation.
- T01 Roof trusses as per Truss Design.
- T02 Extended truss top chords / purlins to form raking soffit, refer to Truss Design.
- R01 Colorsteel corrugate roofing over self-supported roof underlay on 70x45mm purlins on trusses.
- R02 Colorsteel Quad gutter on Colorsteel fascia.
- R03 75x55mm Colorsteel downpipes with wall brackets.
- J01 Low E Argon filled double glazed windows in thermally-broken powder coated aluminium frames. H3.1 timber reveals for painted finish.
- J02 Sectional garage door. H3.1 timber reveals for painted finish.
- B01 R2.6 wall insulation batts.
- B02 2 x R3.6 (165mm) double layer ceiling insulation batts. Single layer along the perimeter edge 250mm from the outer edge of top plate of Lounge/ Dining/ Family.
- L01 4.5mm soffit linings for painted finish.
- L02 13mm Gib ceiling linings supported by 35mm Rondo ceiling battens direct fixed @ 600mm crs. Stopped smooth for painted finish. (Wet area ceiling 13mm Gib Aqualine)
- L03 10mm Gib wall linings stopped smooth for painted finish. (Wet area wall 10mm Gib Aqualine)