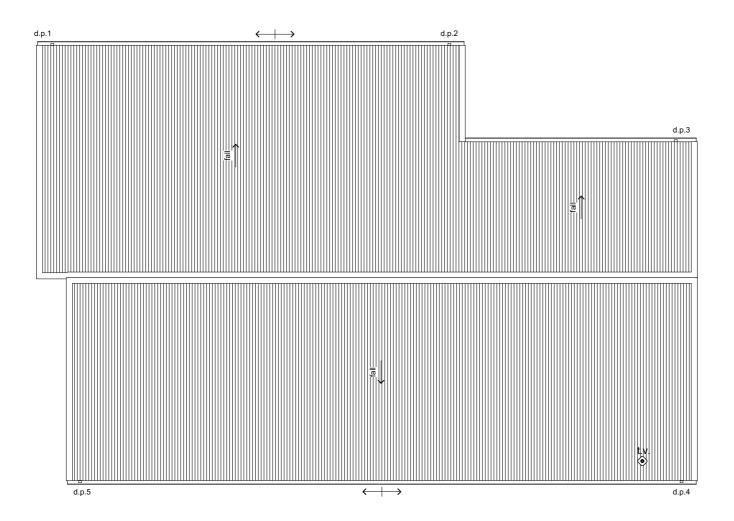

#### **Roof Plan**

Scale

This plan is developed for the purchaser and is copy right to Archiplus Ltd.

#### Roof Cladding

10° Colorsteel corrugate roofing over Thermakraft 215 roof underlay.

#### Fascia & Gutter

Colorsteel Quad gutter supported on 185mm Colorsteel fascia.

#### **Downpipes**

75x55mm Colorsteel downpipes with wall brackets.

#### Downpipe Catchment (Plan Area)

| d.p.1 | 38m² |
|-------|------|
| d.p.2 | 30m² |
| d.p.3 | 22m² |
| d.p.4 | 44m² |
| d.p.5 | 44m² |

#### Roof Bracings

Refer to truss design.

| Revision | 1          |
|----------|------------|
| Date     | 12/06/2025 |
| File No. | 25125      |