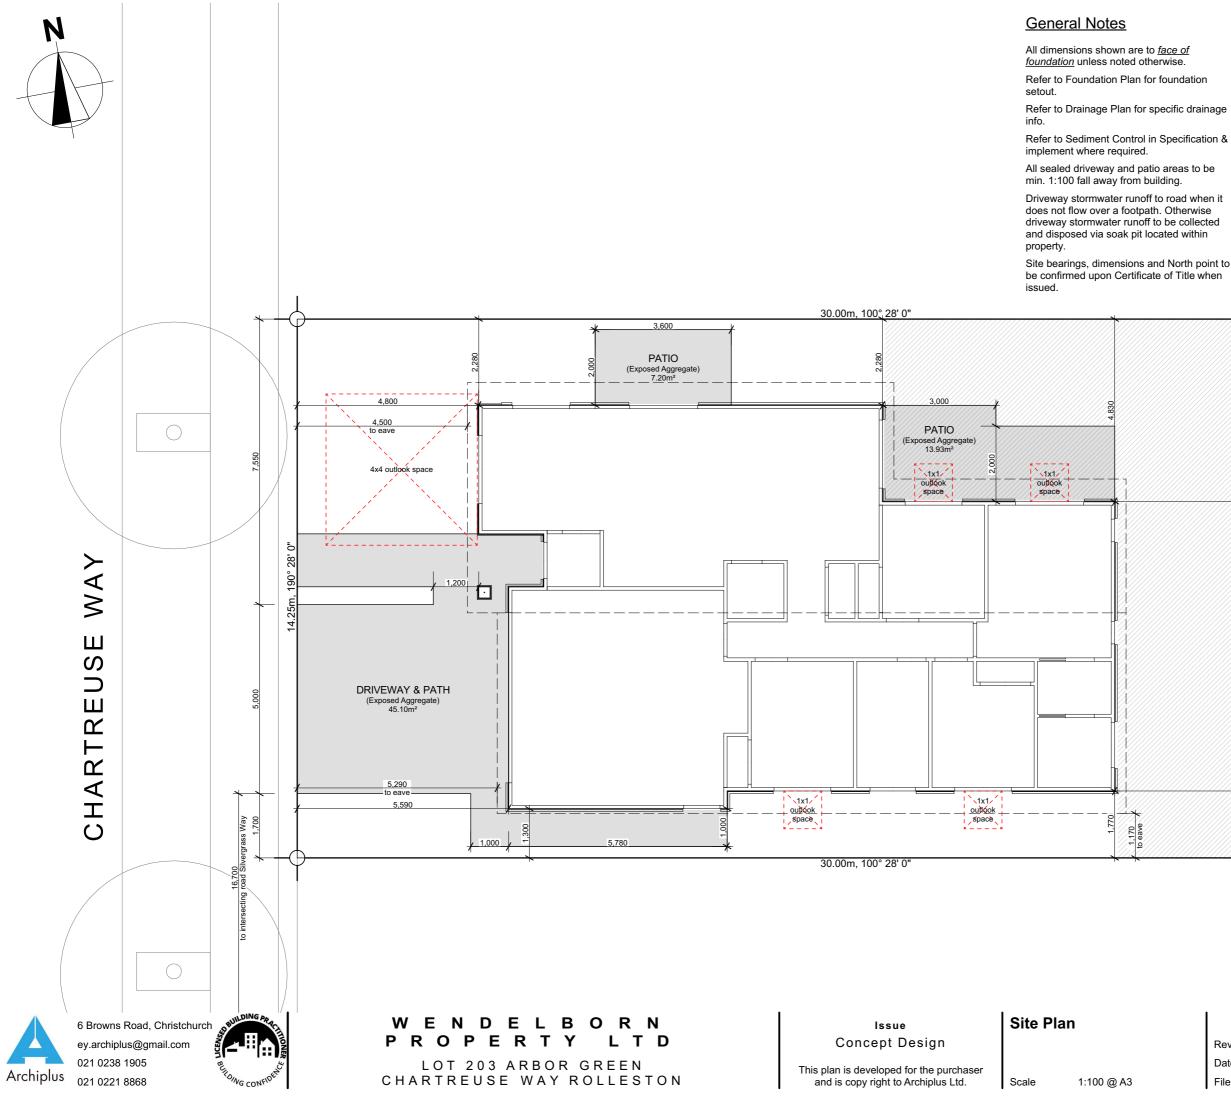

#### **Design Basis**

| erwise<br>collected<br>within<br>rth point to<br>ïtle when | Wind Zone<br>Earthquake Zone<br>Snow Zone<br>Exposure Zone      | High<br>2<br>N4 < 100m<br>C |
|------------------------------------------------------------|-----------------------------------------------------------------|-----------------------------|
|                                                            | Outdoor Living Ar<br>(min. dimension o<br>147.55 m <sup>2</sup> | ea<br>f 3m)                 |
|                                                            |                                                                 |                             |
| 8,38                                                       | 0                                                               |                             |
| 8.38                                                       | 0                                                               | 14.25m, 190° 28' 0"         |
|                                                            |                                                                 | <u> </u>                    |
|                                                            |                                                                 |                             |

#### W E N D E L B O R N P R O P E R T Y L T D

LOT 203 ARBOR GREEN CHARTREUSE WAY ROLLESTON Issue Concept Design Floor Plan

Scale