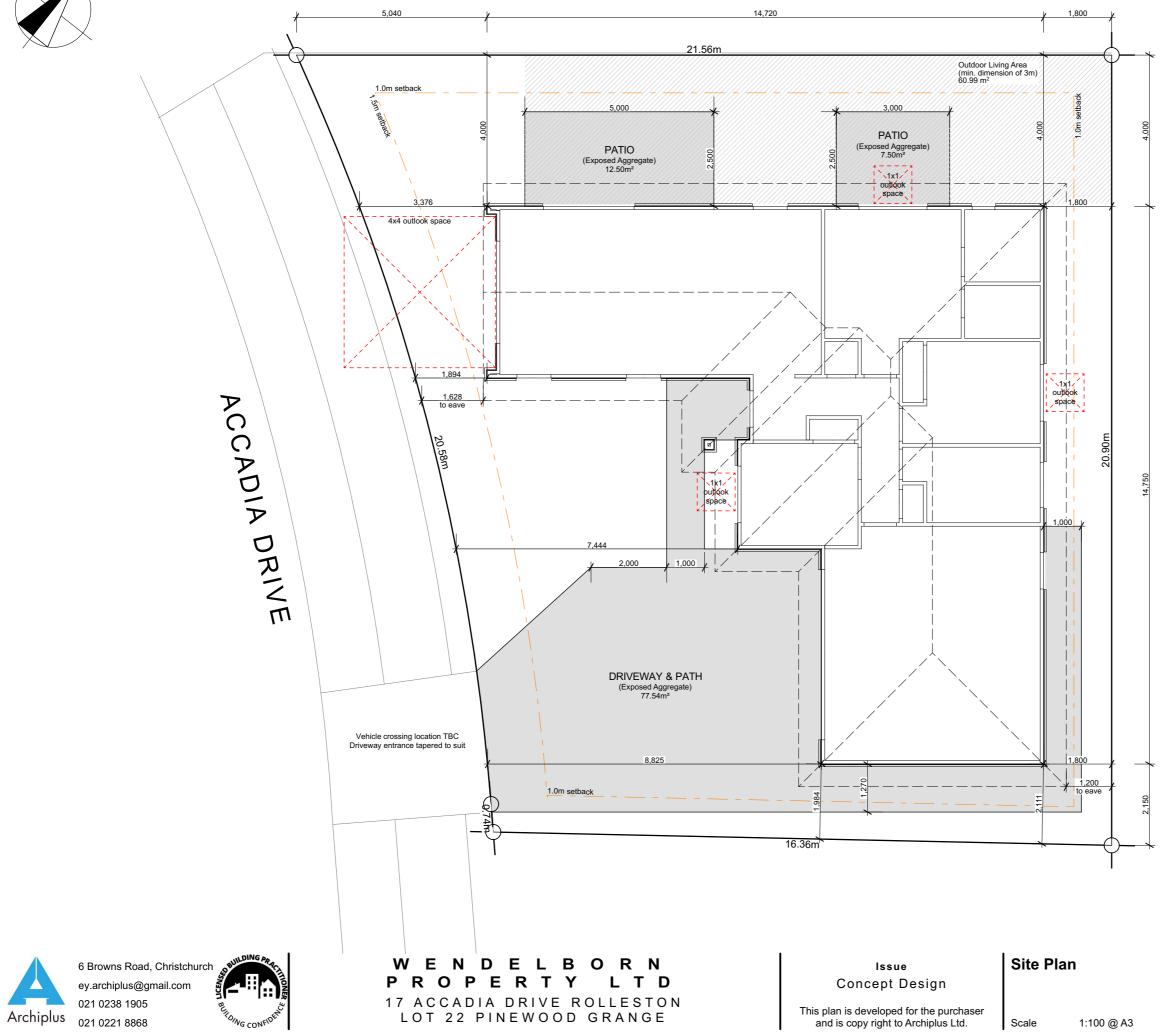

#### Site Info

| Site Address                                    | 17 Accadia Drive<br>Pinewood Grange |
|-------------------------------------------------|-------------------------------------|
| Legal Description                               | Lot 22                              |
| Site Area                                       | 378m²                               |
| Building Area                                   | 139.36m²                            |
| Roof Area*                                      | 181.80m²                            |
| Site Coverage<br>*Roof area includes fascia & g | 48.10%<br>utter.                    |

Site bearings, dimensions and North point to be confirmed upon Certificate of Title when issued.

| Revision | 1         |
|----------|-----------|
| Date     | 6/06/2025 |
| File No. | 25116     |

Archiplus 