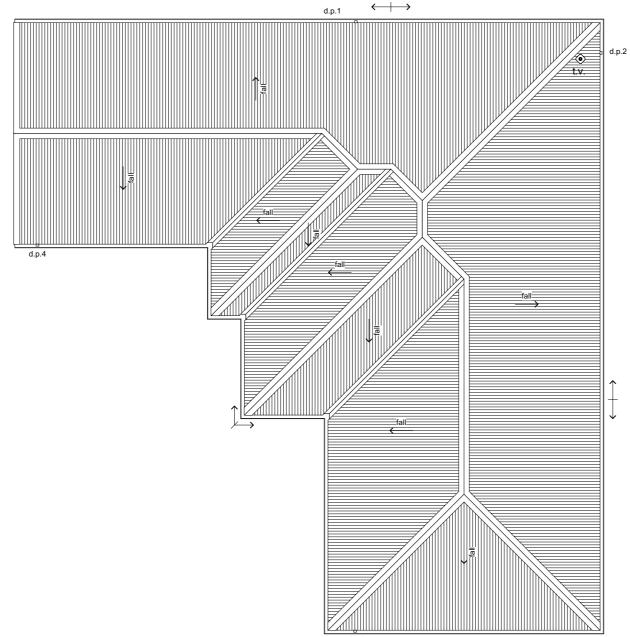

#### Roof Cladding

25° Colorsteel corrugate roofing over Thermakraft 215 roof underlay.

#### Fascia & Gutter

Colorsteel Quad gutter supported on 185mm Colorsteel fascia.

#### **Downpipes**

75x55mm Colorsteel downpipes with wall brackets.

#### Roof Penetrations

Seal all pipe penetrations with Dektite flashing kit as per specification.

#### Downpipe Catchment (Plan Area)

| d.p.1 | 30m²             |
|-------|------------------|
| d.p.2 | 45m <sup>2</sup> |
| d.p.3 | 57m²             |
| d.p.4 | 40m²             |

#### Roof Bracings

Refer to truss design.

| Revision | 1         |
|----------|-----------|
| Date     | 6/06/2025 |
| File No. | 25116     |

Elevations