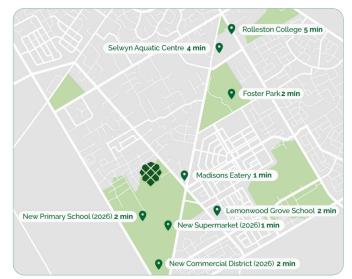

### In the Area

#### **About Pinewood Grange**

Pinewood Grange is a new subdivision located in the heart of Rolleston, Canterbury. This vibrant community offers a unique blend of modern living and natural beauty, providing residents with the perfect balance between convenience and tranquility.

#### **Rolleston and Surrounding Areas**

Living in Pinewood Grange provides you with an open gateway to everything the Selwyn region has to offer.

Rolleston is Canterbury's second largest urban centre. Home to growing businesses, purposebuilt facilities, high quality schools and a bevy of shops and eateries, life here is vibrant, easy and fun.

You'll be close to all those urban conveniences that make life easy. There are plenty of work and education opportunities nearby and Christchurch is just 20 minutes down the road. Head a little further afield and Canterbury's mountains, lakes and beaches are yours to discover.