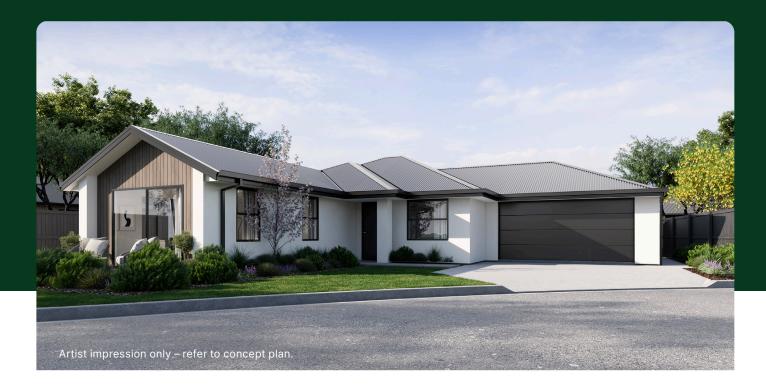

#### House & Land Package:

Family sized home featuring three bedrooms, master with ensuite, open plan kitchen living and dining, family bathroom and internal access garaging. Well appointed for the sun on a fully landscaped section, offering quality fixtures and fittings throughout.

## \$729,900

| Home area: 139m |       |                   |                |  |
|-----------------|-------|-------------------|----------------|--|
| Section         | area: | 378m <sup>2</sup> |                |  |
| <b>[</b> ] 3    | 🖽 1   | 斎2                | <del>,</del> 2 |  |