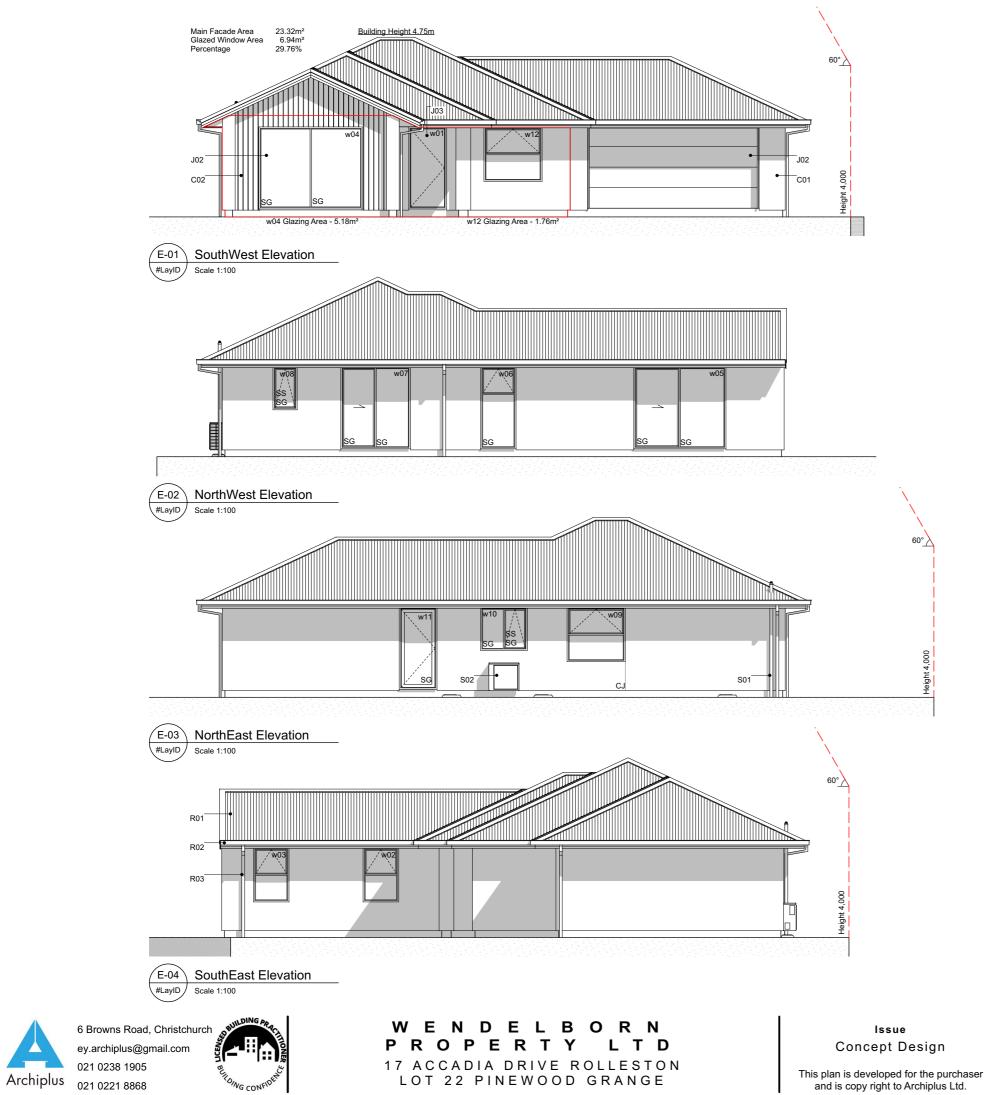

#### Elevation Keys

| C01 | RCS Graphex 50mm panels with<br>plastered finish on 20mm cavity<br>battens.                        |
|-----|----------------------------------------------------------------------------------------------------|
| C02 | James Hardie Axon panels on 20mm cavity battens.                                                   |
| R01 | Colorsteel corrugate roofing.                                                                      |
| R02 | Colorsteel steel Quad gutter<br>supported by Colorsteel 185mm<br>fascia.                           |
| R03 | Colorsteel 75x55mm downpipes.                                                                      |
| J01 | Low E Argon filled double glazed<br>windows in thermally-broken<br>powder coated aluminium frames. |
| J02 | Sectional garage door.                                                                             |
| J03 | APL entry door in thermally-broken powder coated aluminium frames.                                 |
| S01 | Drainage vent pipe.                                                                                |
| S02 | Heatpump outdoor unit on wall bracket.                                                             |

#### <u>Legend</u>

| w01 | Window ID     |  |
|-----|---------------|--|
| SS  | Security Stay |  |
| SG  | Safety Glass  |  |
| CJ  | Control Joint |  |