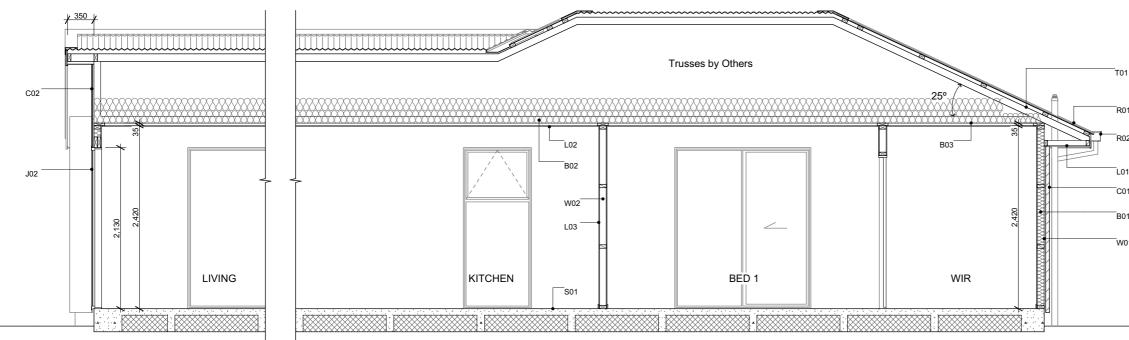

#### Section Keys

- C01 RCS Graphex 50mm panels with plastered finish on 20mm cavity batten over building wrap on timber framing. C02 James Hardie Axon panels on 20mm cavity battens over building wrap on timber framing.
- W01 External walls 90x45mm studs @ 600mm crs, dwangs @ 800mm crs. Top plates 90x45 + 140x35mm.
- W02 Internal walls 90x45mm studs @ 600mm crs, dwangs @ 800mm crs..
- S01 Ribraft Foundation.
- T01 Roof trusses as per Truss Design.
- Colorsteel corrugate roofing over self-supported R01 roof underlay on 70x45mm purlins on trusses.
- R02 Colorsteel Quad gutter on 185mm Colorsteel fascia.
- R03 75x55mm Colorsteel downpipes with wall brackets.
- Low E Argon filled double glazed windows in J01 thermally-broken powder coated aluminium frames. H3.1 timber reveals for painted finish.
- J02 Sectional garage door. H3.1 timber reveals for painted finish.
- B01 R2.6 wall insulation batts.
- B02 2 x R3.6 (165mm) double layer ceiling insulation batts.
- B03 R3.6 (130mm x 1200mm) Gutter Line insulation batts cut to size between the trusses and fit at the first 500mm from the centre of top plate. Maintain 25mm ventilation gap between top of insulation and roofing underlay
- L01 4.5mm Hardie soffit linings for painted finish.
- L02 13mm Gib ceiling linings supported by 35mm Rondo ceiling battens @ 600mm crs. Stopped smooth for painted finish. (Wet area ceiling 13mm Gib Aqualine)
- L03 10mm Gib wall linings stopped smooth for painted finish. (Wet area wall 10mm Gib Aqualine)