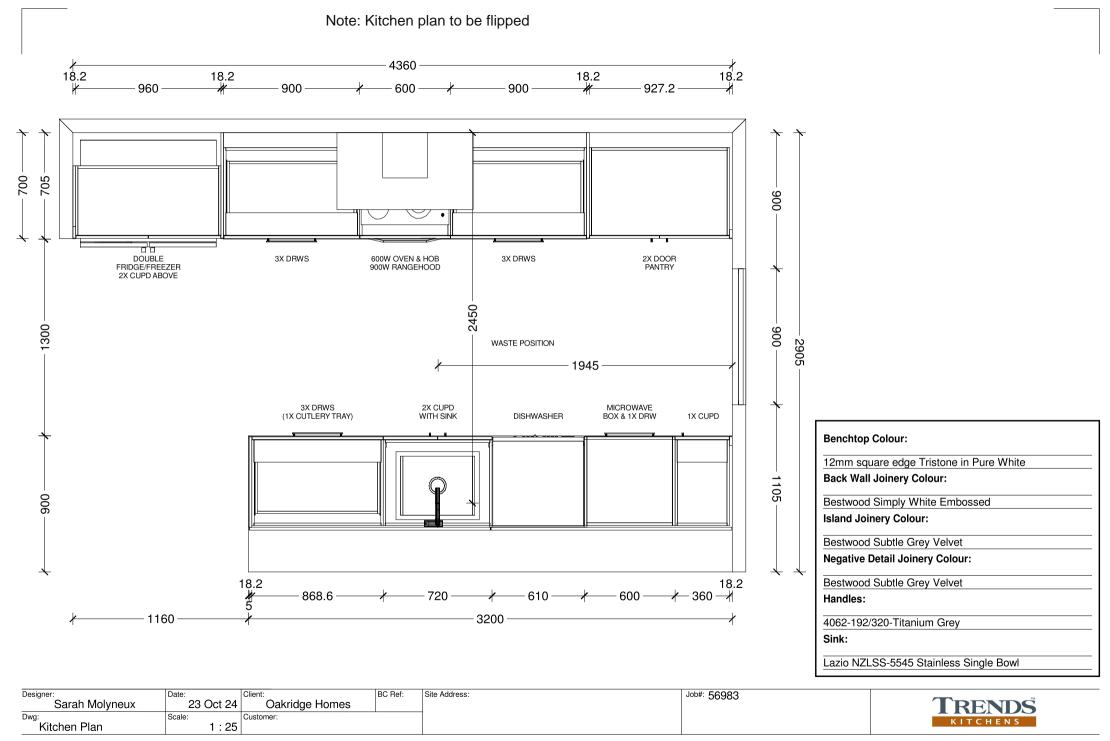

an

Scale

This plan is developed for the purchaser and is copy right to Archiplus Ltd.

1:100 @ A3

#### Plants List for Garden Bed

Agapanthus Peter Pan - Dwarf blue Nile lily Acacia Limelight - Dwarf wattle

Choisya Ternata - Mexican orange blossom

Carex Secta - Makura sedge

Lavandula angustifolia 'Hidcote' - English Lavender

Pittosporum little gem

Thuja occidentalis Smaragd - Emerald Cedar

Viburnum tinus Eve Price

Azalea

Corokia geentys green

Pseudowintera colorata 'Red Leopard' -Horopito/Pepper tree

Camellia 'Cinnmon Cindy'

\*Planting species for garden bed are indicative-not to be limited to.

#### Legends



Lawn

Exposed Aggregate

Stonechip

Garden Bed with Bark

Timber Batten Edging between garden bed & lawn/ stonechip



Revision Date File No.

1 6/06/2025 **25116** 





| Designer:<br>Sarah Molyneux | Date:<br>23 Oct 24 Oakridge Homes | BC Ref: | Site Address: | Job#: 56983 | TRENDS   |
|-----------------------------|-----------------------------------|---------|---------------|-------------|----------|
| Dwg:<br>Kitchen Elevation   | Scale: Customer: 1:20             | ·       |               |             | KITCHENS |

Designer:

Dwg:





| Designer:<br>Sarah Molyneux               | Date:<br>23 Oct 24 | Client:<br>Oakridge Homes | BC Ref: | Site Address: | Job#: 56983 | TRENDS   |
|-------------------------------------------|--------------------|---------------------------|---------|---------------|-------------|----------|
| <sup>Dwg:</sup><br>Kitchen 3D Perspective | Scale:             | Customer:                 |         |               |