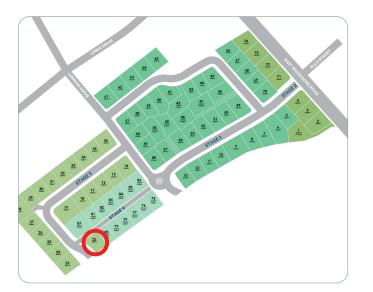

### **Site Location**

OAKRIDGE

# Lot 22 Pinewood Grange

Stage 3, Pinewood Grange, Rolleston