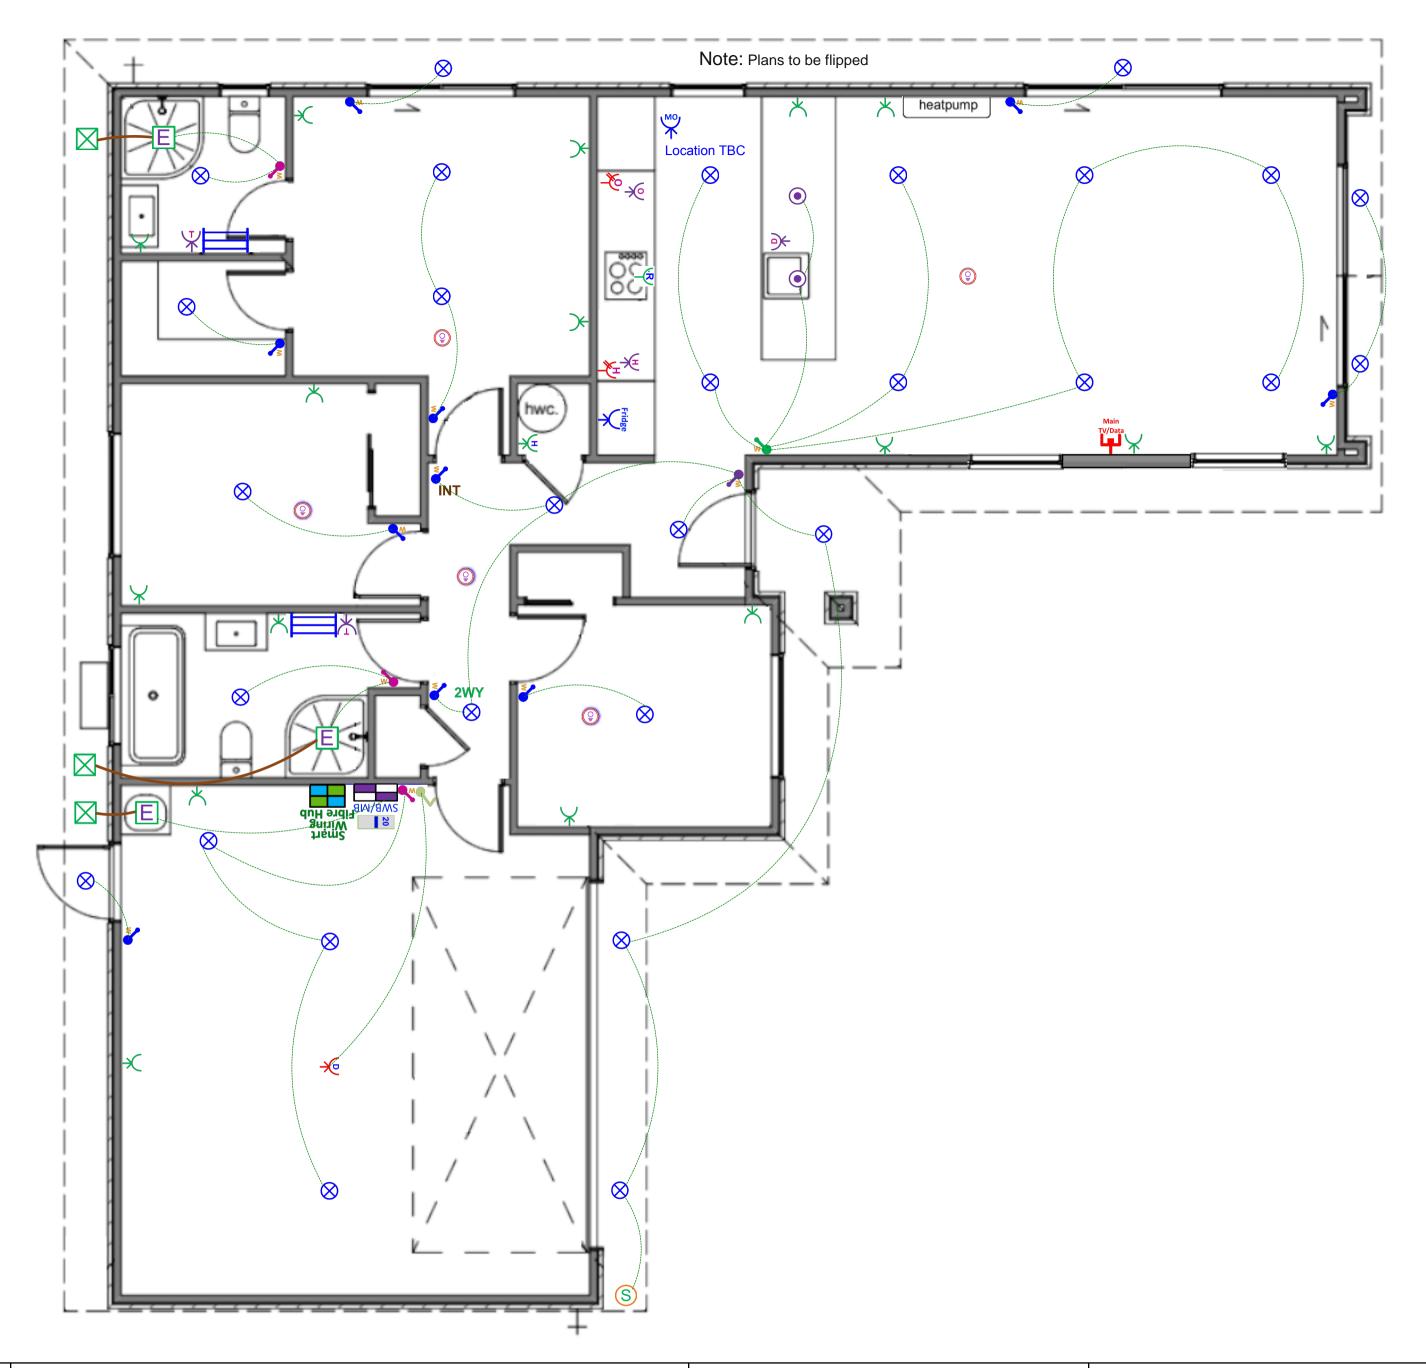

Client Name:Oakridge HomesSite Address:Acceptance Signature & Date:

Date: 23-10-2024 Plan Electrical & Ligh

| h | ti | n | g |  |
|---|----|---|---|--|
|   |    |   | - |  |

## Plan: Design

#### Electrical

| LICO                  |                                                                                                    |       |
|-----------------------|----------------------------------------------------------------------------------------------------|-------|
|                       | Item                                                                                               | Total |
| SWB/MB                | Electrical Base with 34-Way Deep Combined Meter Switchboard (Single Phase)                         | 1 EA  |
| <b>₽</b>              | Tradesave Rangehood Power Socket                                                                   | 1 EA  |
| Fridge                | Tradesave Slim Single Power Socket (White) 10A - Fridge                                            | 1 EA  |
| ₩                     | Tradesave Slim Single Power Socket (White) 10A - Microwave                                         | 1 EA  |
| $ \mathbf{x} $        | Tradesave Double Power Socket Horizontal (White) 10A                                               | 16 EA |
| ሦ                     | Tradesave Slim Double Power Socket with Oven Isolator Switch (White) 10A                           | 1 EA  |
| γ۳                    | Tradesave Slim Double Power Socket with Hob Isolator Switch (White) 10A                            | 1 EA  |
| *                     | Tradesave Built-In Oven Hard-Wired Power Connection up to 20A (max)                                | 1 EA  |
| #                     | Tradesave Slim Electric Hob Hard-Wired Power Connection up to 32A (max)                            | 1 EA  |
| $\mathbb{Y}$          | Tradesave Slim Dishwasher Power Socket                                                             | 1 EA  |
| $\mathbf{A}$          | Tradesave Garage Door Opener Press Button (White)                                                  | 1 EA  |
| $\mathbf{\mathbb{Y}}$ | Tradesave Slim Garage Door Power Socket                                                            | 1 EA  |
| #                     | Tradesave Slim Hot Water Cylinder Hard-Wired Power Connection                                      | 1 EA  |
| 20                    | Air Conditioning Circuit 20A MCB Installation For Heat Pump Circuit                                | 1 EA  |
|                       | Orca OM866S-10RF Wireless Interconnected Smoke Detector - Photoelectric 10-year<br>battery life    | 5 EA  |
| $\mathbf{Y}$          | Tradesave Slim Heated Towel Rail Circuit & Installation (Excludes supply of Towel Rail)            | 2 EA  |
| Ħ                     | Newtech ST65 Towel Rail 5-Bar Square Ladder 530 x 600mm (Chrome) - Excludes Circuit & Installation | 2 EA  |
| Ε                     | Extractor Fan Inline 150mm & up to 6m of duct                                                      | 3 EA  |
| $\boxtimes$           | Extractor Fan External Grill (White)                                                               | 3 EA  |
| S                     | External 180-Degree Lighting Movement Sensor (White)                                               | 1 EA  |
| $\otimes$             | Recessed LED Downlight Prolux DL54 (3k Warm White) with White Fascia & Circuit                     | 29 EA |
| ullet                 | Staverton Black 1L 365mm Pendant Light, LED Lamp & Circuit                                         | 2 EA  |
|                       |                                                                                                    |       |

#### Electrical

| Item                              |                                                 | Total |
|-----------------------------------|-------------------------------------------------|-------|
| Tradesave Slim Light Switch 1-    | -Gang (White)                                   | 10 EA |
| Tradesave Slim Light Switch 2-    | -Gang (White)                                   | 3 EA  |
| Tradesave Slim Light Switch 3-    | Gang (White)                                    | 1 EA  |
| Tradesave Slim Light Switch 4-    | -Gang (White)                                   | 1 EA  |
| 2wy 2-Way Light Circuit           |                                                 | 1 EA  |
| INT Tradesave Slim 3-way Intermed | diate Switching Light Circuit                   | 1 EA  |
| Smart Wiring Base 20" Hub 12      | Port with Fibre Optic Pathway and Power Circuit | 1 EA  |
| Tradesave Slim Main UHF TV/       | Data Network Socket (Cat6) - White              | 1 EA  |

#### <u>Legend</u>

|         | Distribution Board &<br>Smart Meter Box                                  |
|---------|--------------------------------------------------------------------------|
|         | Data Box                                                                 |
| O<br>SD | Smoke Detector 10 year<br>long-life battery-operated<br>& interconnected |