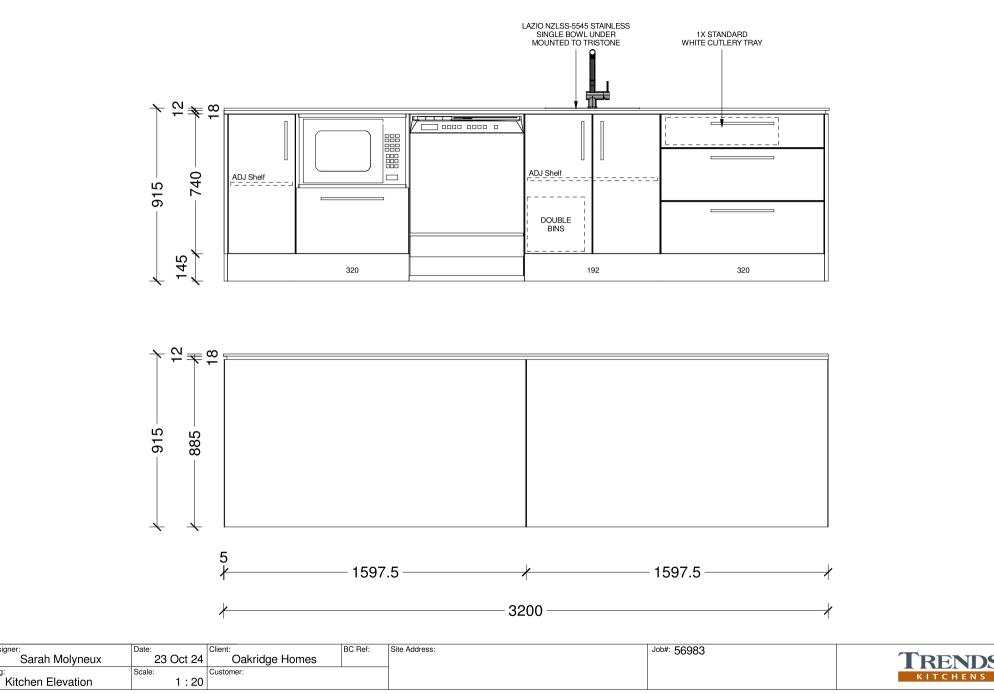

Note: Kitchen layout indicative only, refer to Kitchen Design for details.

| Designer:<br>Sarah Molyneux | Date:<br>23 Oct 24 Oakridge Homes | BC Ref: | Site Address: | Job#: 56983 | TRENDS   |
|-----------------------------|-----------------------------------|---------|---------------|-------------|----------|
| Dwg:<br>Kitchen Elevation   | Scale: Customer: 1:20             | ·       |               |             | KITCHENS |