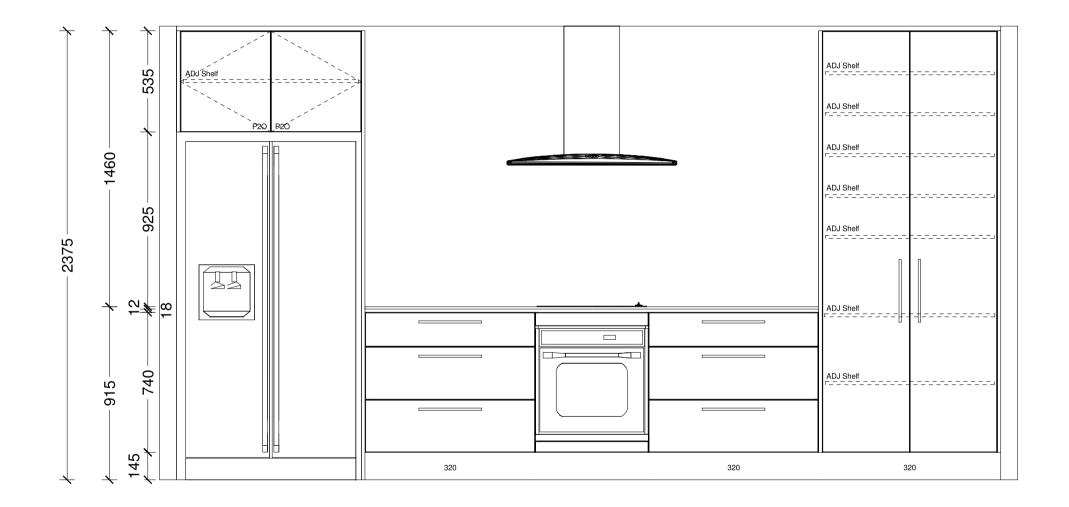

| Designer:<br>Sarah Molyneux | Date:<br>23 Oct 24 Oakridge Homes | BC Ref: | Site Address: | Job#: 56983 | TRENDS   |
|-----------------------------|-----------------------------------|---------|---------------|-------------|----------|
| Dwg:<br>Kitchen Elevation   | Scale: Customer: 1:20             | ·       |               |             | KITCHENS |