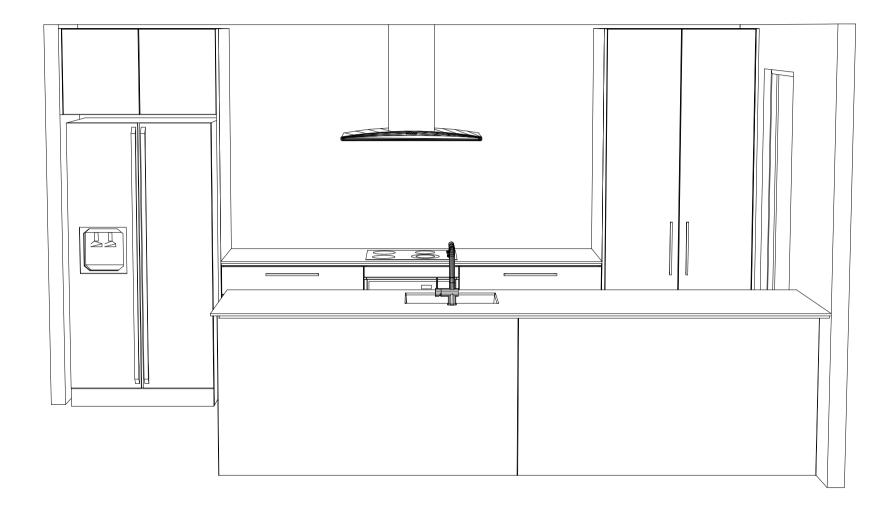

Designer:

Dwg:

| Designer:<br>Sarah Molyneux               | Date:<br>23 Oct 24 | Client:<br>Oakridge Homes | BC Ref: | Site Address: | Job#: 56983 | TRENDS   |
|-------------------------------------------|--------------------|---------------------------|---------|---------------|-------------|----------|
| <sup>Dwg:</sup><br>Kitchen 3D Perspective | Scale:             | Customer:                 |         |               |             | KITCHENS |