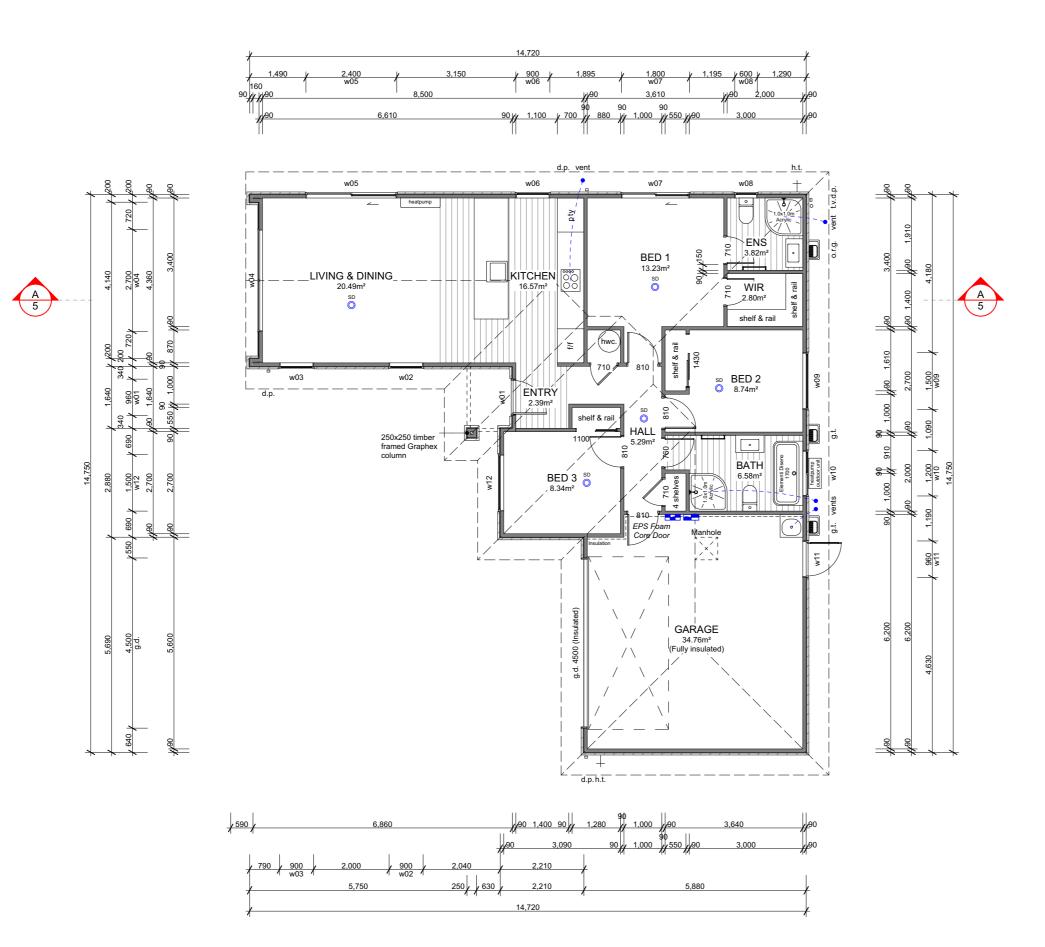

#### Building Area

| Over Frame                | 135.29m² |
|---------------------------|----------|
| Perimeter                 | 60.08m   |
| Over Cladding             | 139.36m² |
| Perimeter                 | 60.72m   |
| Roof Area*                | 181.80m² |
| Perimeter                 | 63.76m   |
| *Roof area includes fasci |          |

#### **General**

| Main Cladding    | RCS Graphex                |
|------------------|----------------------------|
| Feature Cladding | James Hardie Axon<br>Panel |
| Roof Pitch       | 25°                        |
| Roofing          | Longrun Corrugated         |
| Stud Height      | 2.42m                      |
| Interior Door    | 1.98m High                 |
| Wardrobe Door    | 2.20m High                 |
| Cooktop          | Ceramic Cooktop            |

Note: Kitchen layout indicative only, refer to Kitchen Design for details.

#### <u>Legend</u>

|         | Distribution Board &<br>Smart Meter Box                                  |
|---------|--------------------------------------------------------------------------|
|         | Data Box                                                                 |
| O<br>SD | Smoke Detector 10 year<br>long-life battery-operated<br>& interconnected |

#### Floor Covering

|  | <br> | _ |
|--|------|---|
|  | <br> |   |
|  |      |   |
|  |      | _ |

Carpet (excl. Garage)

Vinyl Planks

| WINDOW SCHEDULE |       |       |
|-----------------|-------|-------|
| ID              | Н     | W     |
| w01             | 2,130 | 960   |
| w02             | 1,400 | 900   |
| w03             | 1,400 | 900   |
| w04             | 2,130 | 2,700 |
| w05             | 2,130 | 2,400 |
| w06             | 2,130 | 900   |
| w07             | 2,130 | 1,800 |
| w08             | 1,100 | 600   |
| w09             | 1,400 | 1,500 |
| w10             | 1,100 | 1,200 |
| w11             | 2,130 | 960   |
| w12             | 1,400 | 1,500 |