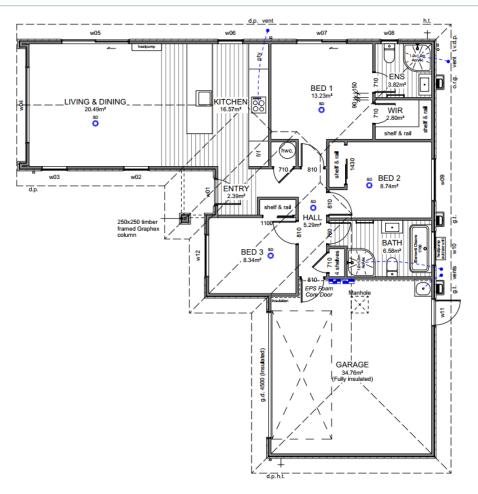

### **Floor Layout**

#### Site Info

| Site Address                                    | 17 Accadia Drive<br>Pinewood Grange |
|-------------------------------------------------|-------------------------------------|
| Legal Description                               | Lot 22                              |
| Site Area                                       | 378m²                               |
| Building Area                                   | 139.36m²                            |
| Roof Area*                                      | 181.80m²                            |
| Site Coverage<br>*Roof area includes fascia & g | 48.10%<br>utter.                    |

#### Building Area

| Over Frame                | 135.29m² |
|---------------------------|----------|
| Perimeter                 | 60.08m   |
| Over Cladding             | 139.36m² |
| Perimeter                 | 60.72m   |
| Roof Area*                | 181.80m² |
| Perimeter                 | 63.76m   |
| *Roof area includes fasci |          |

#### Floor Covering

|  | <br> | _ |
|--|------|---|
|  | <br> |   |
|  |      |   |
|  |      | _ |

Carpet (excl. Garage)

Vinyl Planks

| WINDOW SCHEDULE |       |       |
|-----------------|-------|-------|
| ID              | Н     | W     |
| w01             | 2,130 | 960   |
| w02             | 1,400 | 900   |
| w03             | 1,400 | 900   |
| w04             | 2,130 | 2,700 |
| w05             | 2,130 | 2,400 |
| w06             | 2,130 | 900   |
| w07             | 2,130 | 1,800 |
| w08             | 1,100 | 600   |
| w09             | 1,400 | 1,500 |
| w10             | 1,100 | 1,200 |
| w11             | 2,130 | 960   |
| w12             | 1,400 | 1,500 |