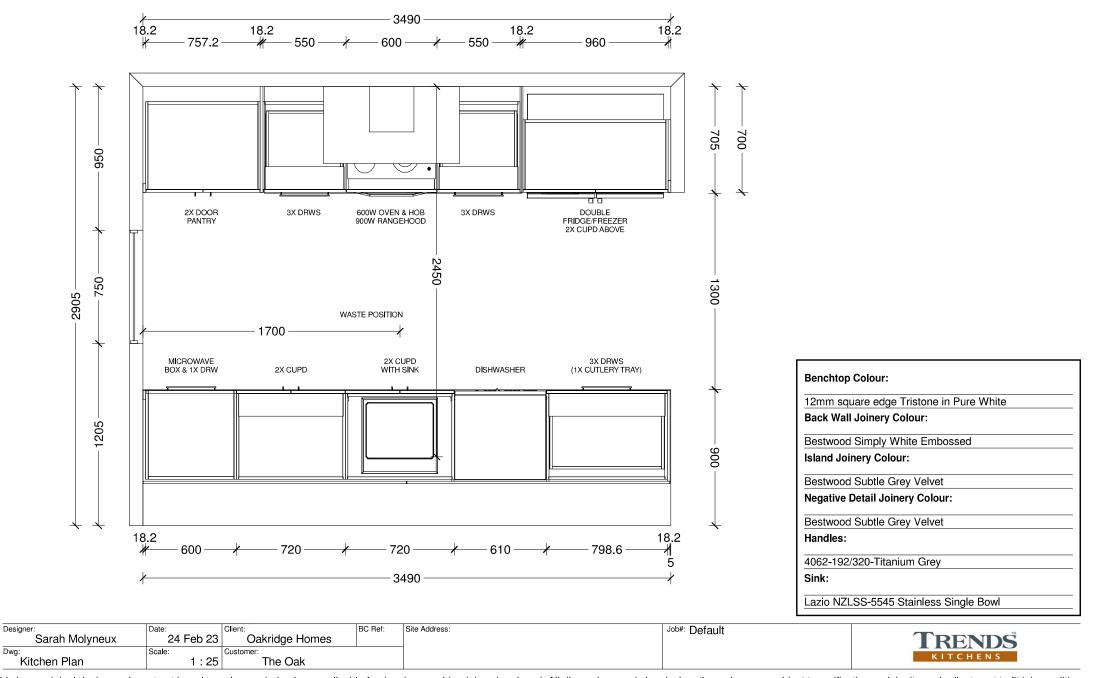

**Note 1**: Kitchen layout indicative only, refer to Kitchen Design for details. **Note 2:** Tint to w02-w09

Timber Batten Edging

'Picket Panel Juno' fence in black

Fencing

Revision Date File No.

1 18/06/2025 25149

Dwg:

| Designer:<br>Sarah Molyneux | Date:<br>24 Feb 23 | Oakridge Homes       | BC Ref: | Site Address: | Job#: Default | TRENDS   |
|-----------------------------|--------------------|----------------------|---------|---------------|---------------|----------|
| Dwg:<br>Kitchen Elevation   | Scale: 1:20        | Customer:<br>The Oak |         |               |               | KITCHENS |