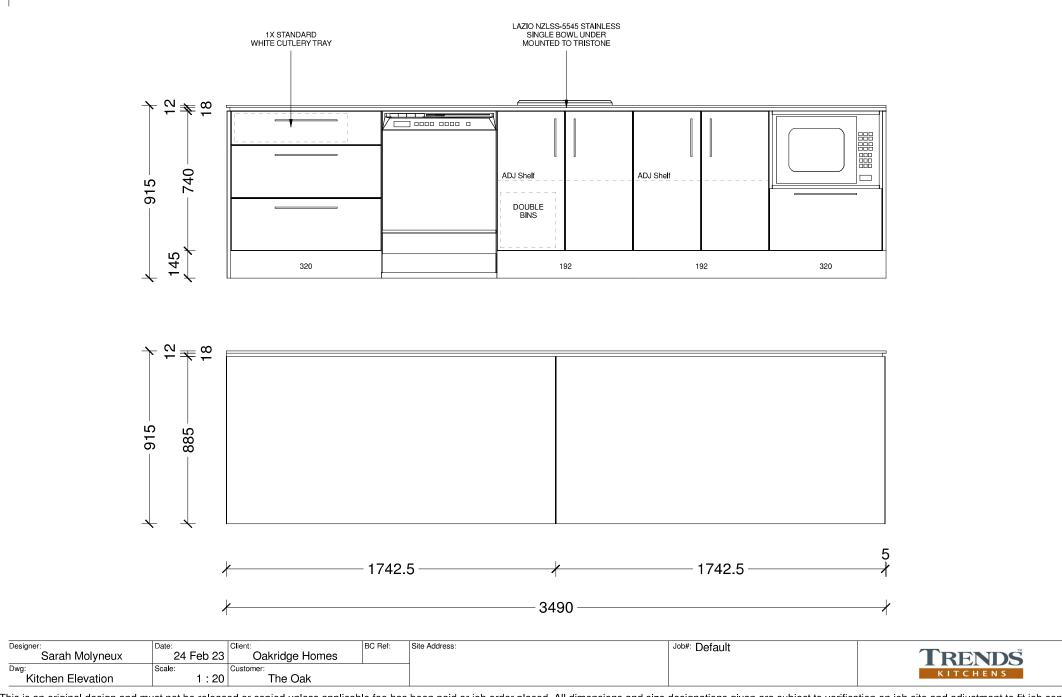

Timber Batten Edging

'Picket Panel Juno' fence in black

Fencing

Revision Date File No.

1 18/06/2025 25149

Dwg:

| Designer:<br>Sarah Molyneux | Date:<br>24 Feb 23 | Oakridge Homes       | BC Ref: | Site Address: | Job#: Default | TRENDS   |
|-----------------------------|--------------------|----------------------|---------|---------------|---------------|----------|
| Dwg:<br>Kitchen Elevation   | Scale: 1:20        | Customer:<br>The Oak |         |               |               | KITCHENS |