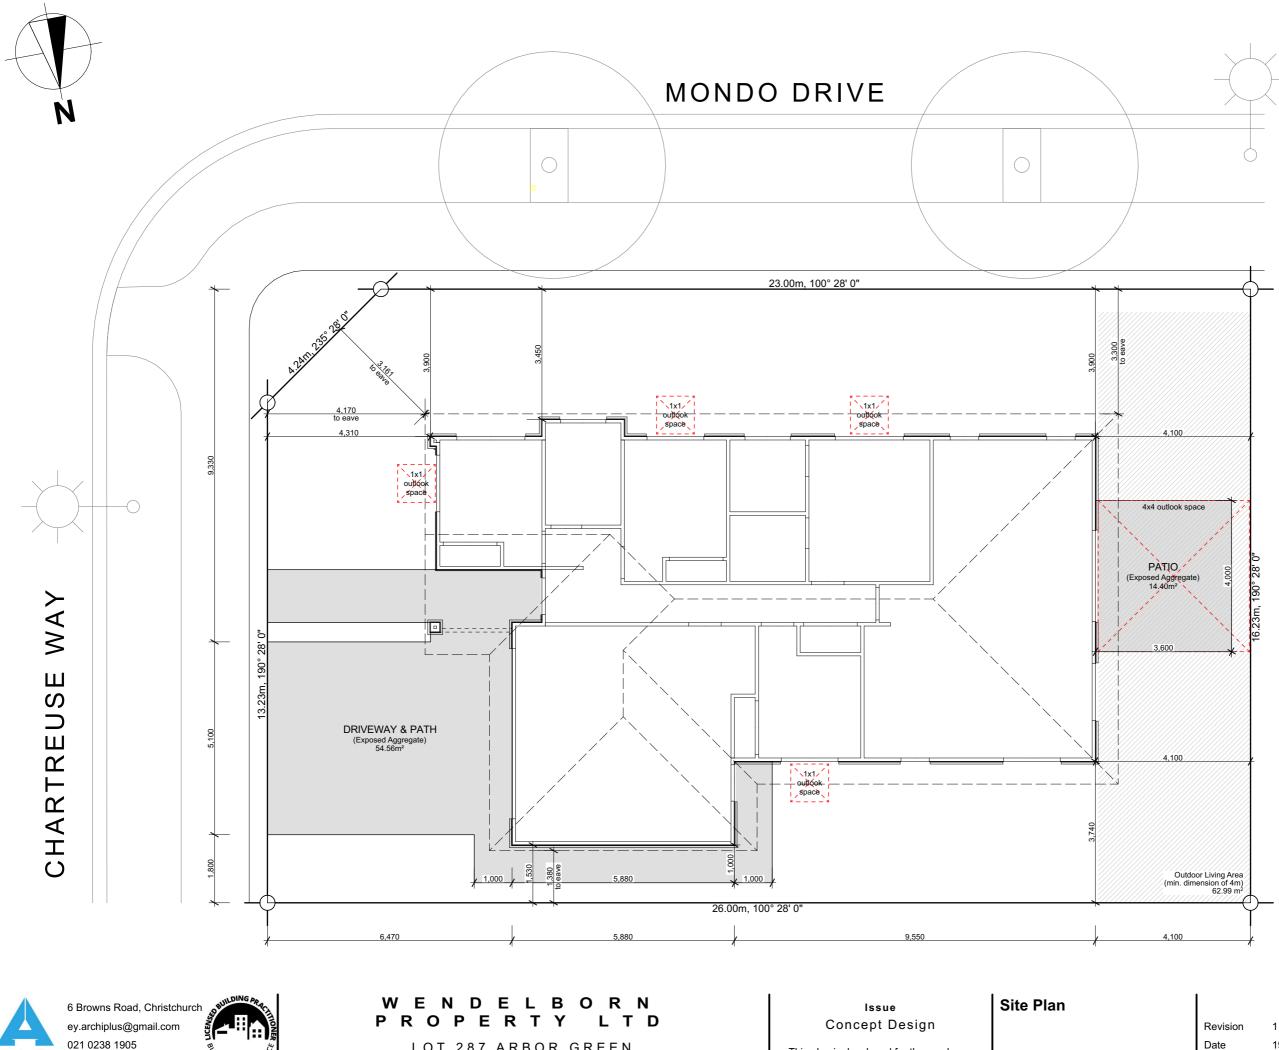

### Site Info

Site Address

| Site Address      | Chartreuse Way<br>Arbor Green |
|-------------------|-------------------------------|
| _egal Description | Lot 287 DP 616748             |
| Site Area         | 417m²                         |
| Building Area     | 156.37m²                      |
| Roof Area*        | 195.03m²                      |
| Site Coverage     | 46.77%                        |
|                   |                               |

### **Design Basis**

| Wind Zone       | High      |
|-----------------|-----------|
| Earthquake Zone | 2         |
| Snow Zone       | N4 < 100m |
| Exposure Zone   | С         |

## **General Notes**

All dimensions shown are to face of foundation unless noted otherwise.

Refer to Foundation Plan for foundation setout.

Refer to Drainage Plan for specific drainage info.

Refer to Sediment Control in Specification & implement where required.

Driveway stormwater runoff to road when it does not flow over a footpath. Otherwise driveway stormwater runoff to be collected and disposed via soak pit located within property.

All sealed driveway and patio areas to be min. 1:100 fall away from building.