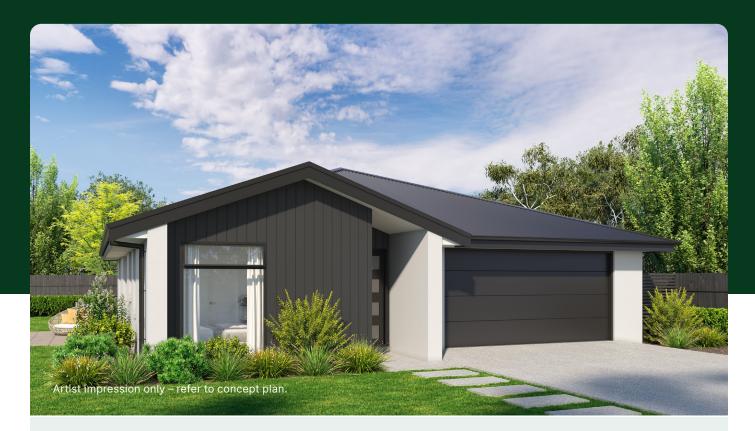

# Lot 287 Arbor Green

Stage 9, Arbor Green, Springwood, Rolleston

#### House & Land Package:

Family sized home featuring four bedrooms, master with ensuite, open plan kitchen living and dining, family bathroom and internal access garaging. Well appointed for the sun on a fully landscaped section, offering quality fixtures and fittings throughout.

# \$769,900

| Home area: 156m <sup>2</sup> |     |     |                   |  |
|------------------------------|-----|-----|-------------------|--|
| Section area:                |     |     | 417m <sup>2</sup> |  |
| <b>–</b> 4                   | 🖽 1 | 2 2 | ê 2               |  |