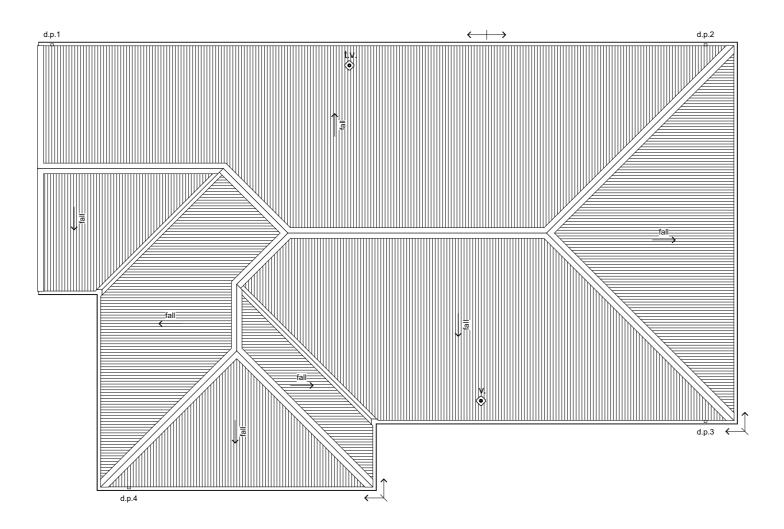

#### **Roof Plan**

Scale

This plan is developed for the purchaser and is copy right to Archiplus Ltd.

1:100 @ A3

## Roof Cladding

25° Colorsteel corrugate roofing over Thermakraft 215 roof underlay.

#### Fascia & Gutter

Colorsteel Quad gutter supported on 185mm Colorsteel fascia.

#### **Downpipes**

75x55mm Colorsteel downpipes with wall brackets.

#### Roof Penetrations

Seal all pipe penetrations with Dektite flashing kit as per specification.

#### Downpipe Catchment (Plan Area)

| d.p.1 | 48m²             |
|-------|------------------|
| d.p.2 | 44m²             |
| d.p.3 | 51m²             |
| d.p.4 | 43m <sup>2</sup> |

### Roof Bracings

Refer to Truss Design.

| Revision | 1          |
|----------|------------|
| Date     | 19/06/2025 |
| File No. | 25149      |

021 0238 1905

Archiplus 021 0221 8868

1:100 @ A3