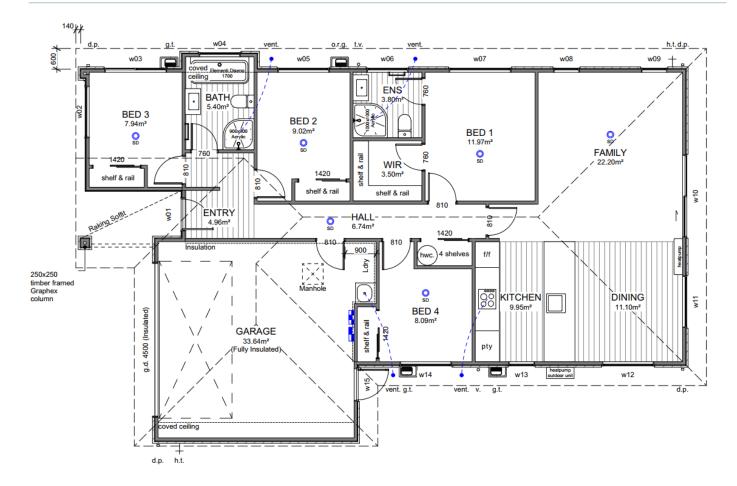

# **Floor Layout**

#### Building Area

| Over Frame                           | 152.49m² |  |
|--------------------------------------|----------|--|
| Perimeter                            | 59.26m   |  |
| Over Cladding                        | 156.37m² |  |
| Perimeter                            | 59.90m   |  |
| Roof Area*                           | 195.03m² |  |
| Perimeter                            | 60.82m   |  |
| *Roof area includes fascia & gutter. |          |  |

#### <u>General</u>

| Main Cladding    | RCS Graphex        |
|------------------|--------------------|
| Feature Cladding | JH Axon Panel      |
| Roof Pitch       | 25°                |
| Roofing          | Longrun Corrugated |
| Stud Height      | 2.42m              |
| Interior Door    | 1.98m high         |
| Wardrobe Door    | 2.20m high         |
| Cooktop          | Ceramic Cooktop    |

## Floor Covering

Carpet (excl. Garage)

Vinyl Planks

| WINDOW SCHEDULE |       |       |
|-----------------|-------|-------|
| ID              | Н     | W     |
| w01             | 2,130 | 960   |
| w02             | 2,130 | 1,500 |
| w03             | 500   | 1,800 |
| w04             | 1,100 | 1,200 |
| w05             | 1,400 | 1,500 |
| w06             | 1,100 | 1,200 |
| w07             | 1,400 | 1,800 |
| w08             | 1,400 | 750   |
| w09             | 1,400 | 750   |
| w10             | 2,130 | 2,400 |
| w11             | 1,400 | 1,500 |
| w12             | 1,400 | 1,500 |
| w13             | 2,130 | 750   |
| w14             | 1,400 | 1,500 |
| w15             | 2,130 | 960   |