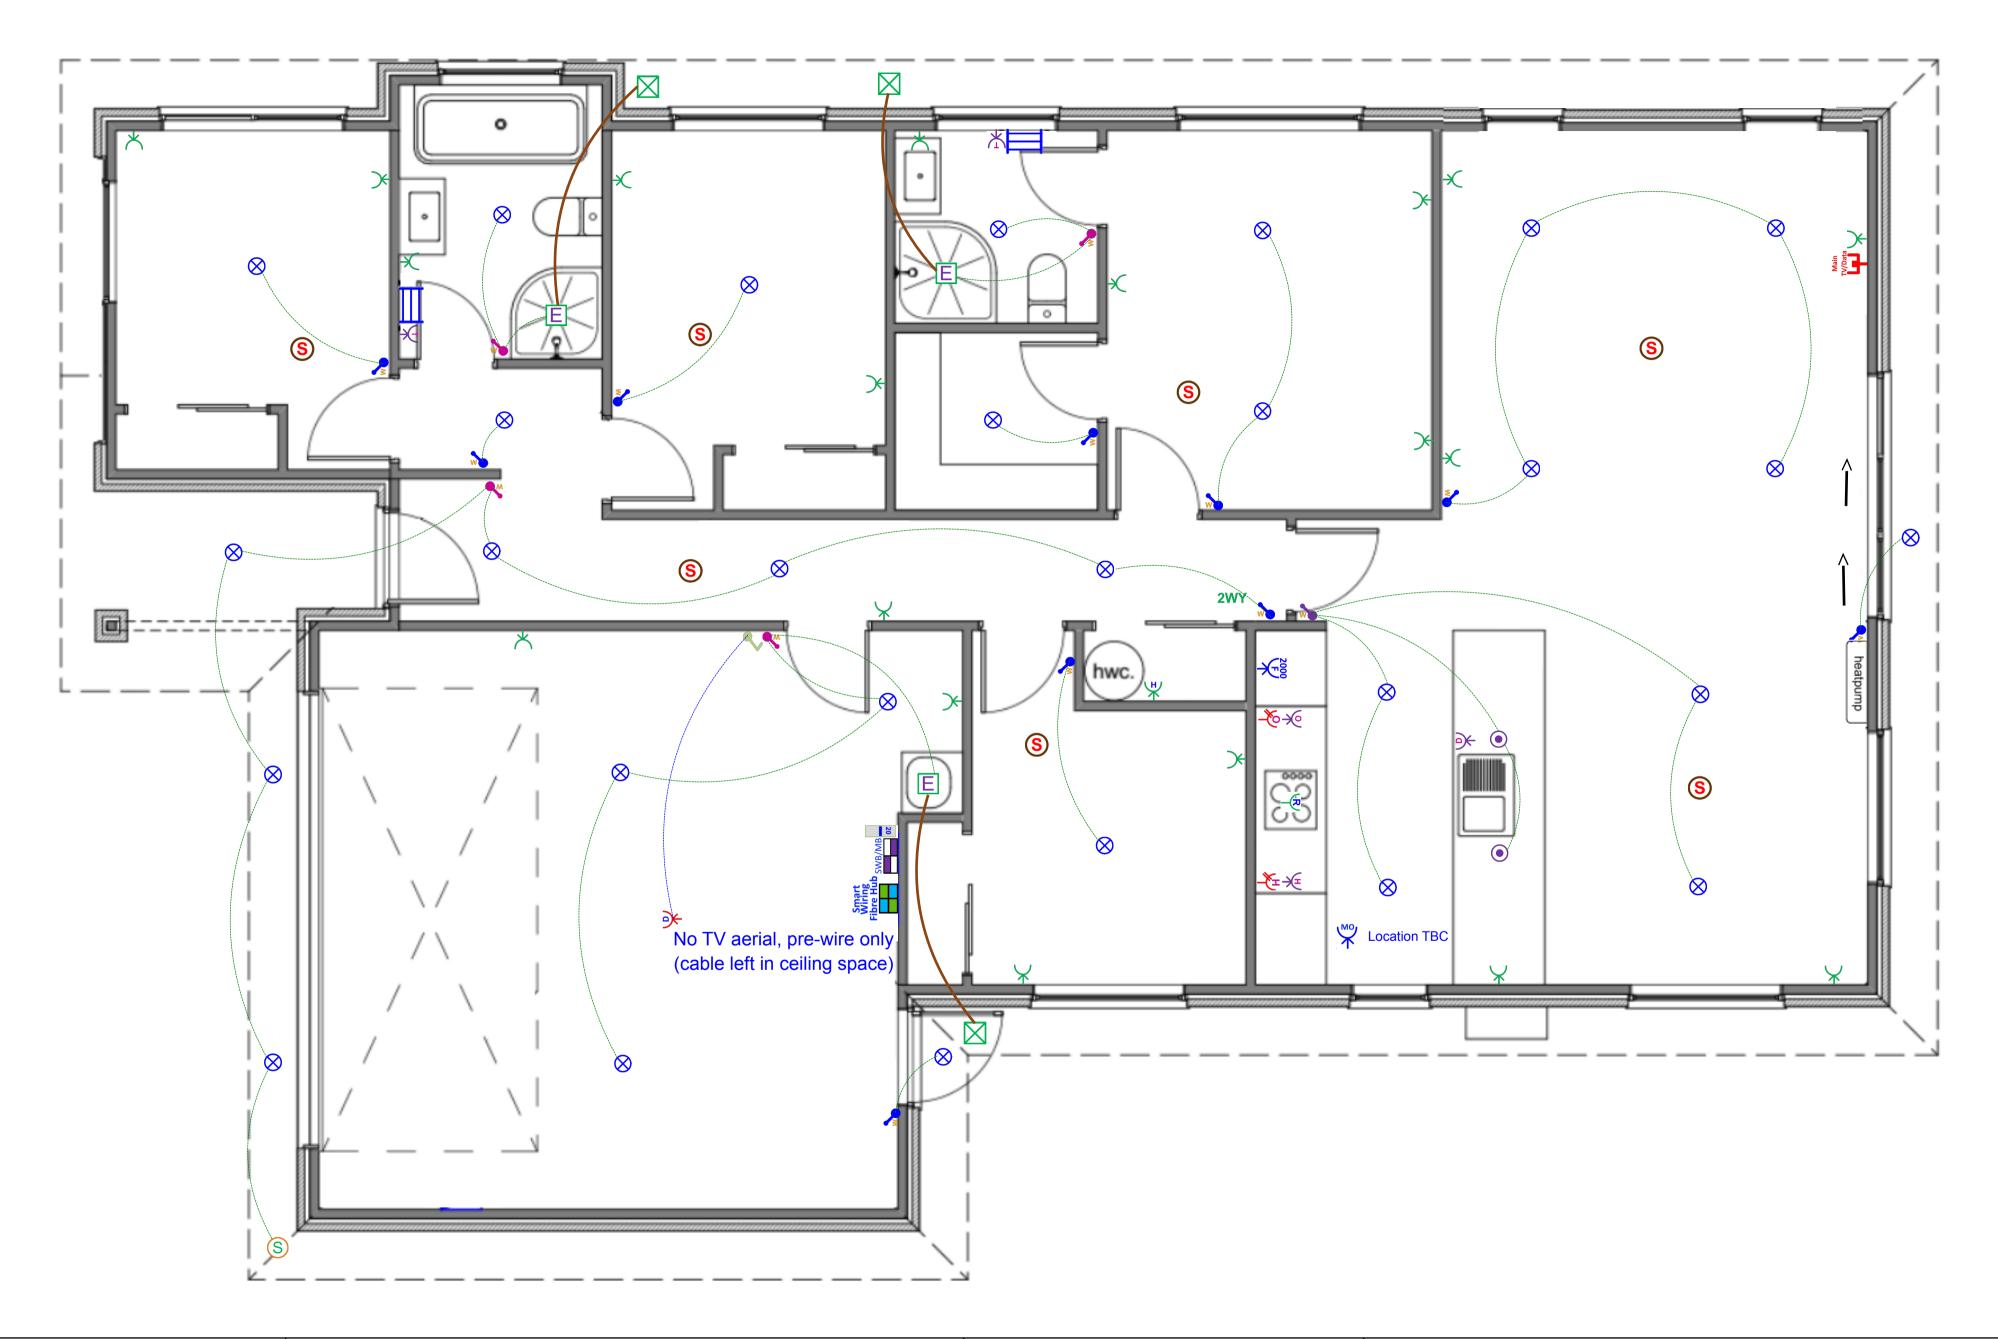

**Client Name:** Site Address: Acceptance Signature & Date:

Oakridge Homes The Oak STD (Garage RHS) Date: Electrical Plan Revised 12-07-2024

# Plan: The Oak STD (Garage RHS) -Electrical Design

#### **Electrical**

| 2100           |                                                                                                    |       |
|----------------|----------------------------------------------------------------------------------------------------|-------|
|                | Item                                                                                               | Total |
| SWB/MB         | Electrical Base with 34-Way Deep Combined Meter Switchboard                                        | 1 EA  |
| <b>R</b>       | Tradesave Rangehood Plug                                                                           | 1 EA  |
| 2000<br>F      | Tradesave Slim Single Power Socket - Fridge                                                        | 1 EA  |
| ₩°<br>₩        | Tradesave Slim Single Power Socket - Microwave                                                     | 1 EA  |
| $\mathbf{a}$   | Tradesave Double Power Socket Horizontal (White) 10A                                               | 19 EA |
| ۶ę             | Tradesave Slim Double Power Socket With Oven Isolator Slot                                         | 1 EA  |
| ۶Ţ             | Tradesave Slim Double Power Socket With Hob Isolator Slot                                          | 1 EA  |
| ألأ            | Tradesave Slim Built In Oven Connection 20A                                                        | 1 EA  |
| $ \mathbb{Y} $ | Tradesave Slim Electric Hob 32A                                                                    | 1 EA  |
| $\mathbb{Y}$   | Tradesave Slim Dishwasher Plug                                                                     | 1 EA  |
| $\mathbf{A}$   | Garage Door Opener Switch (White)                                                                  | 1 EA  |
| 꽞              | Tradesave Slim Garage Door Socket & Switch                                                         | 1 EA  |
| #              | Tradesave Slim Hot Water Cylinder                                                                  | 1 EA  |
| 20             | Air Conditioning Circuit 20A MCB Installation For Heat Pump Circuit                                | 1 EA  |
| <b>S</b>       | Cavius Wireless Interconnected Smoke Detector - Photoelectric 10-year battery life                 | 7 EA  |
| $\mathbf{X}$   | Tradesave Slim Heated Towel Rail Circuit & Installation (Excludes supply of Towel Rail)            | 2 EA  |
| Ħ              | Newtech ST65 Towel Rail 5-Bar Square Ladder 530 x 600mm (Chrome) - Excludes Circuit & Installation | 2 EA  |
| Ε              | Extractor Fan 150mm                                                                                | 3 EA  |
| $\boxtimes$    | Extractor Fan External Grill                                                                       | 3 EA  |
| S              | External 180 Degree Movement Sensor (White)                                                        | 1 EA  |
| $\otimes$      | Recessed Downlight DL54 (White) and Circuit                                                        | 28 EA |
|                | Staverton Black 1L 365mm Pendant Light, LED Lamp & Circuit                                         | 2 EA  |
| w              | Tradesave Slim White Light Switch 1 Gang                                                           | 10 EA |
|                |                                                                                                    |       |

The Oak STD (Garage RHS) - Electrical DesignLegend

### Electrical

| Item                                                          | Total |
|---------------------------------------------------------------|-------|
| Tradesave Slim White Light Switch 2 Gang                      | 4 EA  |
| Tradesave Slim White Light Switch 3 Gang                      | 1 EA  |
| 2WY 2-Way Light Circuit                                       | 1 EA  |
| Smart Wiring 20" Hub & Fibre Optic Pathway incl Power Circuit | 1 EA  |
| Tradesave Slim Main TV/Data Socket (Cat6)                     | 1 EA  |