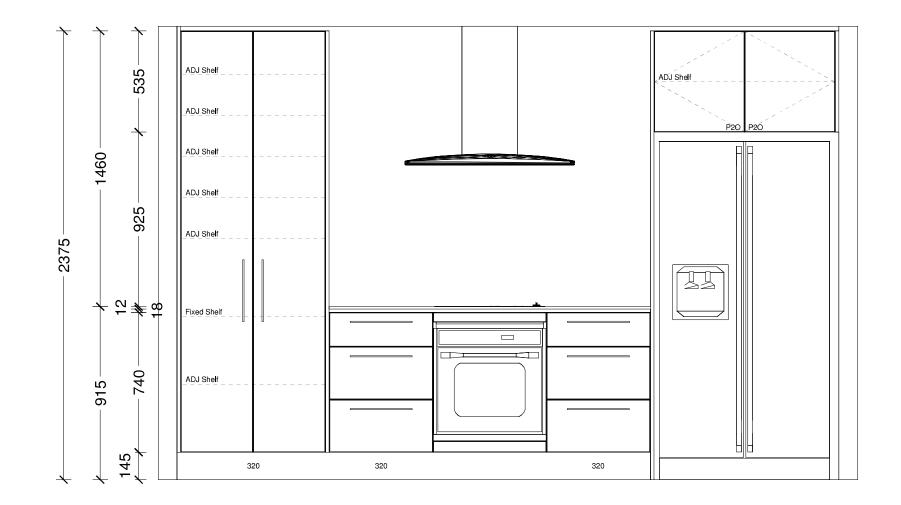

Timber Batten Edging

'Picket Panel Juno' fence in black

Fencing

Revision Date File No.

1 18/06/2025 25149

Dwg:

| Designer:<br>Sarah Molyneux | Date:<br>24 Feb 23 | Oakridge Homes       | BC Ref: | Site Address: | Job#: Default | TRENDS   |
|-----------------------------|--------------------|----------------------|---------|---------------|---------------|----------|
| Dwg:<br>Kitchen Elevation   | Scale: 1:20        | Customer:<br>The Oak |         |               |               | KITCHENS |