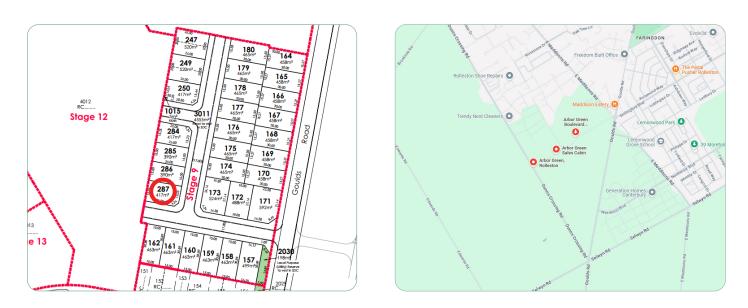

# Site Location

P: (03) 977 2832E: info@oakridgehomes.co.nzoakridgehomes.co.nz

### Site Info

Site Address

| Site Address      | Chartreuse Way<br>Arbor Green |
|-------------------|-------------------------------|
| _egal Description | Lot 287 DP 616748             |
| Site Area         | 417m²                         |
| Building Area     | 156.37m²                      |
| Roof Area*        | 195.03m²                      |
| Site Coverage     | 46.77%                        |
|                   |                               |