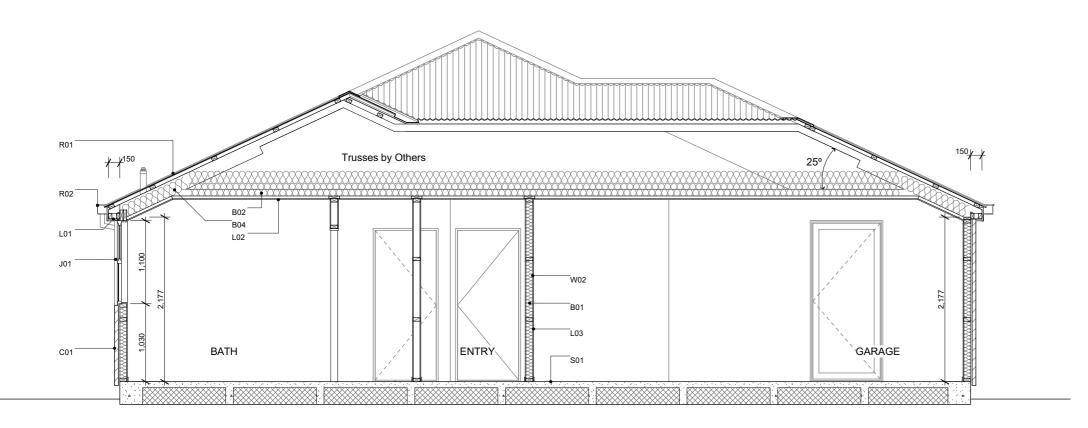

#### Section Keys

- C01 RCS Graphex 50mm panel with plastered finish on 20mm cavity battens over building underlay on timber framing.
- C02 James Hardie Axon panel on 20mm cavity battens over building underlay on timber framing.
- W01 External walls 90x45mm studs @ 600mm crs, dwangs @ 800mm crs. Top plates 90x45 + 140x35mm.
- W02 Internal walls 90x45mm studs @ 600mm crs, dwangs @ 800mm crs.
- S01 Ribraft floor slab and foundation.
- T01 Roof trusses as per Truss Design.
- T02 Extended truss top chords / purlins to form raking soffit. Refer to Truss Design.
- R01 Colorsteel corrugate roofing over self-supported roof underlay on 70x45mm purlins on trusses.
- R02 Colorsteel Quad gutter on Colorsteel fascia.
- R03 75x55mm Colorsteel downpipes with wall brackets.
- J01 Low E Argon filled double glazed windows in thermally-broken powder coated aluminium frames. H3.1 timber reveals for painted finish.
- J02 Sectional garage door. H3.1 timber reveals for painted finish.
- B01 R2.6 wall insulation batts.
- B02 2 x R3.6 (165mm) double layer ceiling insulation batts.
- B03 R3.6 (130mm x 1200mm) Gutter Line insulation batts cut to size between the trusses and fit at the first 500mm from the centre of top plate. Maintain 25mm ventilation gap between top of insulation and roofing underlay.
- B04 R3.6 ceiling insulation batts.
- L01 4.5mm soffit linings for painted finish.
- L02 13mm Gib ceiling linings supported by 35mm Rondo ceiling battens direct fixed @ 600mm crs. Stopped smooth for painted finish. (Wet area ceiling 13mm Gib Aqualine)
- L03 10mm Gib wall linings stopped smooth for painted finish. (Wet area wall 10mm Gib Aqualine)