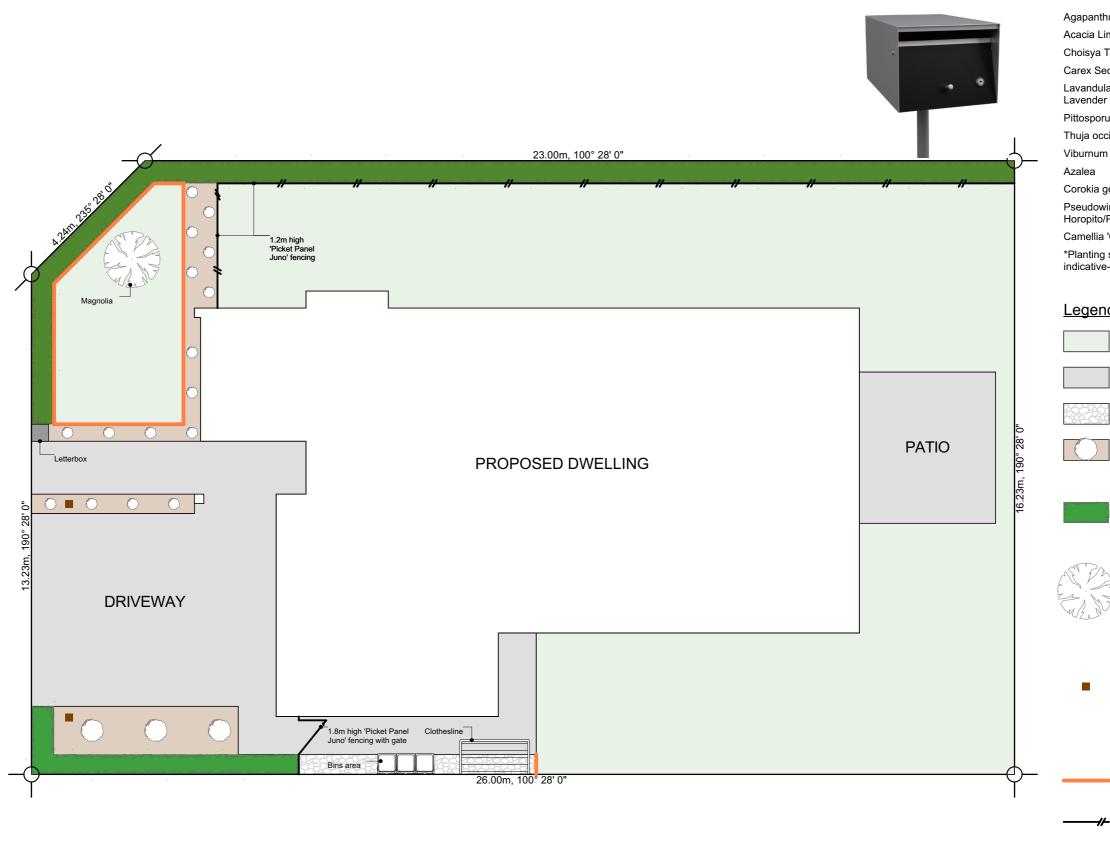

#### Landscape Plan

This plan is developed for the purchaser and is copy right to Archiplus Ltd. Scale

1:100 @ A3

## Plants List for Garden Bed

Agapanthus Peter Pan - Dwarf blue Nile lily Acacia Limelight - Dwarf wattle Choisya Ternata - Mexican orange blossom Carex Secta - Makura sedge Lavandula angustifolia 'Hidcote' - English Pittosporum little gem Thuja occidentalis Smaragd - Emerald Cedar Viburnum tinus Eve Price Corokia geentys green

Pseudowintera colorata 'Red Leopard' -Horopito/Pepper tree

Camellia 'Cinnmon Cindy'

\*Planting species for garden bed are indicative-not to be limited to.

#### <u>Legends</u>

Lawn

Exposed Aggregate

Stonechip

Garden Bed with Bark

Portuguese Laurel -Hedge to be a min. 800mm high at time of planting and a max of 600mm apart (stem to stem)

Tree - within 2m of road frontage. 2.5m high (at time of planting)

Macrocarpa posts 200x200mm with capping, supplied by Arbor Green. To be installed by Oakridge Homes. Mulseal and concrete encase posts, setback 900mm from road boundary and set off the driveway edge by 200mm

Timber Batten Edging

'Picket Panel Juno' fence in black

Fencing

Revision Date File No.

1 18/06/2025 25149

Dwg:

| Designer:<br>Sarah Molyneux | Date:<br>24 Feb 23 | Oakridge Homes       | BC Ref: | Site Address: | Job#: Default | TRENDS   |
|-----------------------------|--------------------|----------------------|---------|---------------|---------------|----------|
| Dwg:<br>Kitchen Elevation   | Scale: 1:20        | Customer:<br>The Oak |         |               |               | KITCHENS |