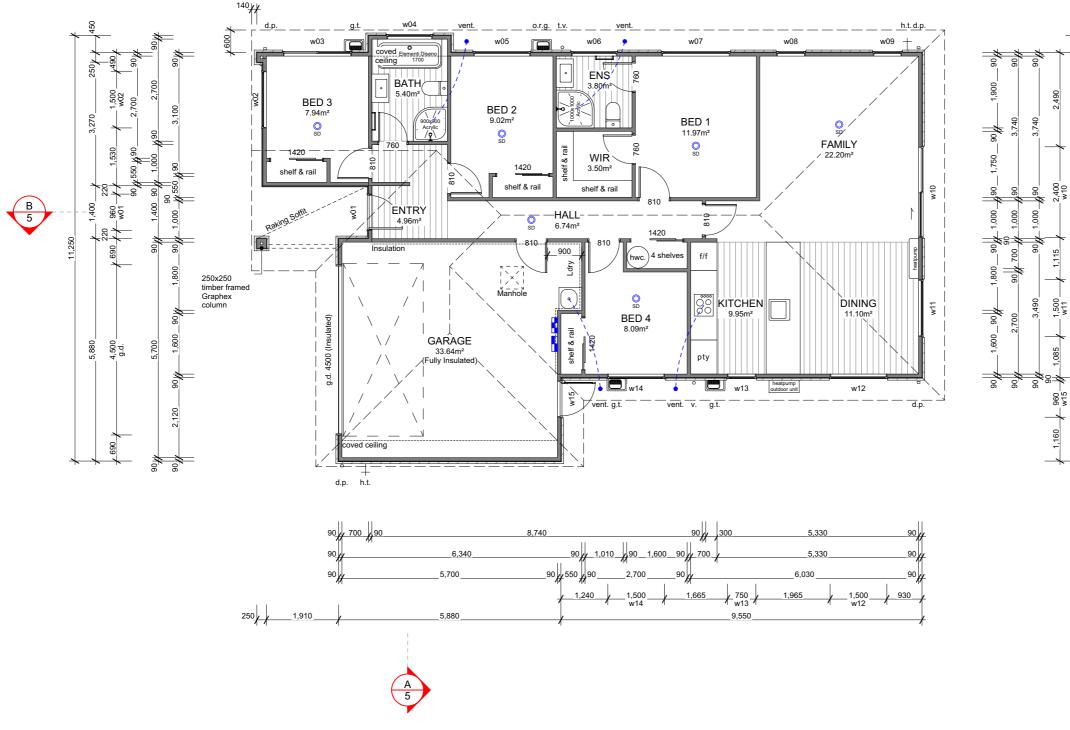

# **Floor Layout**

**Note 1**: Kitchen layout indicative only, refer to Kitchen Design for details. **Note 2:** Tint to w02-w09

## Floor Covering

Carpet (excl. Garage)

Vinyl Planks

| WINDOW SCHEDULE |       |       |
|-----------------|-------|-------|
| ID              | Н     | W     |
| w01             | 2,130 | 960   |
| w02             | 2,130 | 1,500 |
| w03             | 500   | 1,800 |
| w04             | 1,100 | 1,200 |
| w05             | 1,400 | 1,500 |
| w06             | 1,100 | 1,200 |
| w07             | 1,400 | 1,800 |
| w08             | 1,400 | 750   |
| w09             | 1,400 | 750   |
| w10             | 2,130 | 2,400 |
| w11             | 1,400 | 1,500 |
| w12             | 1,400 | 1,500 |
| w13             | 2,130 | 750   |
| w14             | 1,400 | 1,500 |
| w15             | 2,130 | 960   |