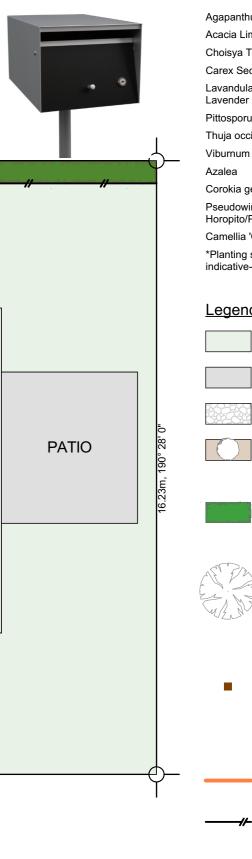

#### Landscape Plan

This plan is developed for the purchaser and is copy right to Archiplus Ltd. Scale

1:100 @ A3

## Plants List for Garden Bed

Agapanthus Peter Pan - Dwarf blue Nile lily Acacia Limelight - Dwarf wattle Choisya Ternata - Mexican orange blossom Carex Secta - Makura sedge Lavandula angustifolia 'Hidcote' - English Pittosporum little gem Thuja occidentalis Smaragd - Emerald Cedar Viburnum tinus Eve Price Corokia geentys green

Pseudowintera colorata 'Red Leopard' -Horopito/Pepper tree

Camellia 'Cinnmon Cindy'

\*Planting species for garden bed are indicative-not to be limited to.

#### <u>Legends</u>

Lawn

Exposed Aggregate

Stonechip

Garden Bed with Bark

Portuguese Laurel -Hedge to be a min. 800mm high at time of planting and a max of 600mm apart (stem to stem)

Tree - within 2m of road frontage. 2.5m high (at time of planting)

Macrocarpa posts 200x200mm with capping, supplied by Arbor Green. To be installed by Oakridge Homes. Mulseal and concrete encase posts, setback 900mm from road boundary and set off the driveway edge by 200mm

Timber Batten Edging

'Picket Panel Juno' fence in black

Fencing

Revision Date File No.

1 18/06/2025 25149

Dwg:

| Designer:<br>Sarah Molyneux | Date:<br>24 Feb 23 | Oakridge Homes       | BC Ref: | Site Address: | Job#: Default | TRENDS   |
|-----------------------------|--------------------|----------------------|---------|---------------|---------------|----------|
| Dwg:<br>Kitchen Elevation   | Scale: 1:20        | Customer:<br>The Oak |         |               |               | KITCHENS |