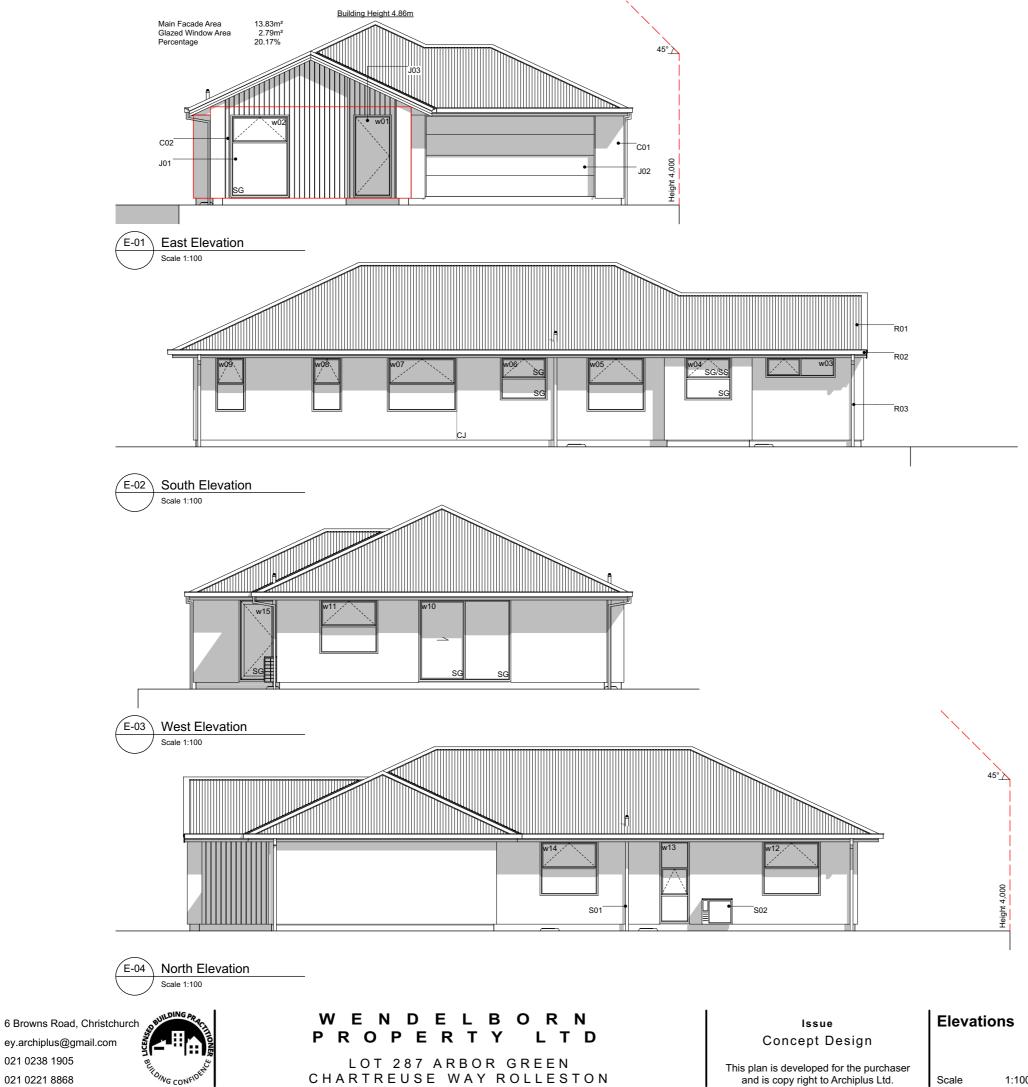

#### Elevation Keys

| C01 | RCS Graphex 50mm panel with<br>plastered finish on 20mm cavity<br>battens.                   |
|-----|----------------------------------------------------------------------------------------------|
| C02 | James Hardie Axon panel on 20mm cavity battens.                                              |
| R01 | Colorsteel corrugate roofing.                                                                |
| R02 | Colorsteel Quad gutter supported by Colorsteel 185mm fascia.                                 |
| R03 | Colorsteel 75x55mm downpipes.                                                                |
| J01 | Low E Argon filled double glazed windows in thermally-broken powder coated aluminium frames. |
| J02 | Sectional garage door.                                                                       |
| J03 | APL entry door in thermally-broken powder coated aluminium frames.                           |
| S01 | Drainage vent pipe.                                                                          |
| S02 | Heatpump outdoor unit on wall bracket.                                                       |

#### <u>Legend</u>

| w01 | Window ID     |
|-----|---------------|
| SS  | Security Stay |
| SG  | Safety Glass  |
| CJ  | Control Joint |

## Roof Cladding

25° Colorsteel corrugate roofing over Thermakraft 215 roof underlay.

#### Fascia & Gutter

Colorsteel Quad gutter supported on 185mm Colorsteel fascia.

#### **Downpipes**

75x55mm Colorsteel downpipes with wall brackets.