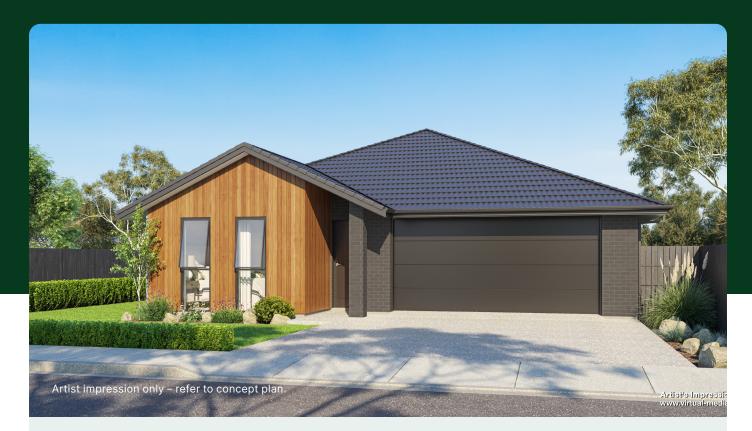

# Lot 32 Milns Green

Stage 2, Milns Green, Halswell, Christchurch

## House & Land Package:

Family sized home featuring four bedrooms, master with ensuite, open plan kitchen living and dining, family bathroom and internal access garaging. Well appointed for the sun on a fully landscaped section, offering quality fixtures and fittings throughout.

# \$849,900

| Home area:    |     |       | 160m <sup>2</sup>      |
|---------------|-----|-------|------------------------|
| Section area: |     | 436m² | + 31m <sup>2</sup> ROW |
| <b>–</b> 4    | 🖽 1 | 合:2   | ê 2                    |

# Features:

- Turnkey
- Master Build 10-Year Guarantee
- 1 year warranty period
- Healthy Homes compliant
- RibRaft foundation

- Modern bathroomware
- Custom kitchen cabinetry
- Tri-Stone benchtop
- Window coverings
- Fully landscaped