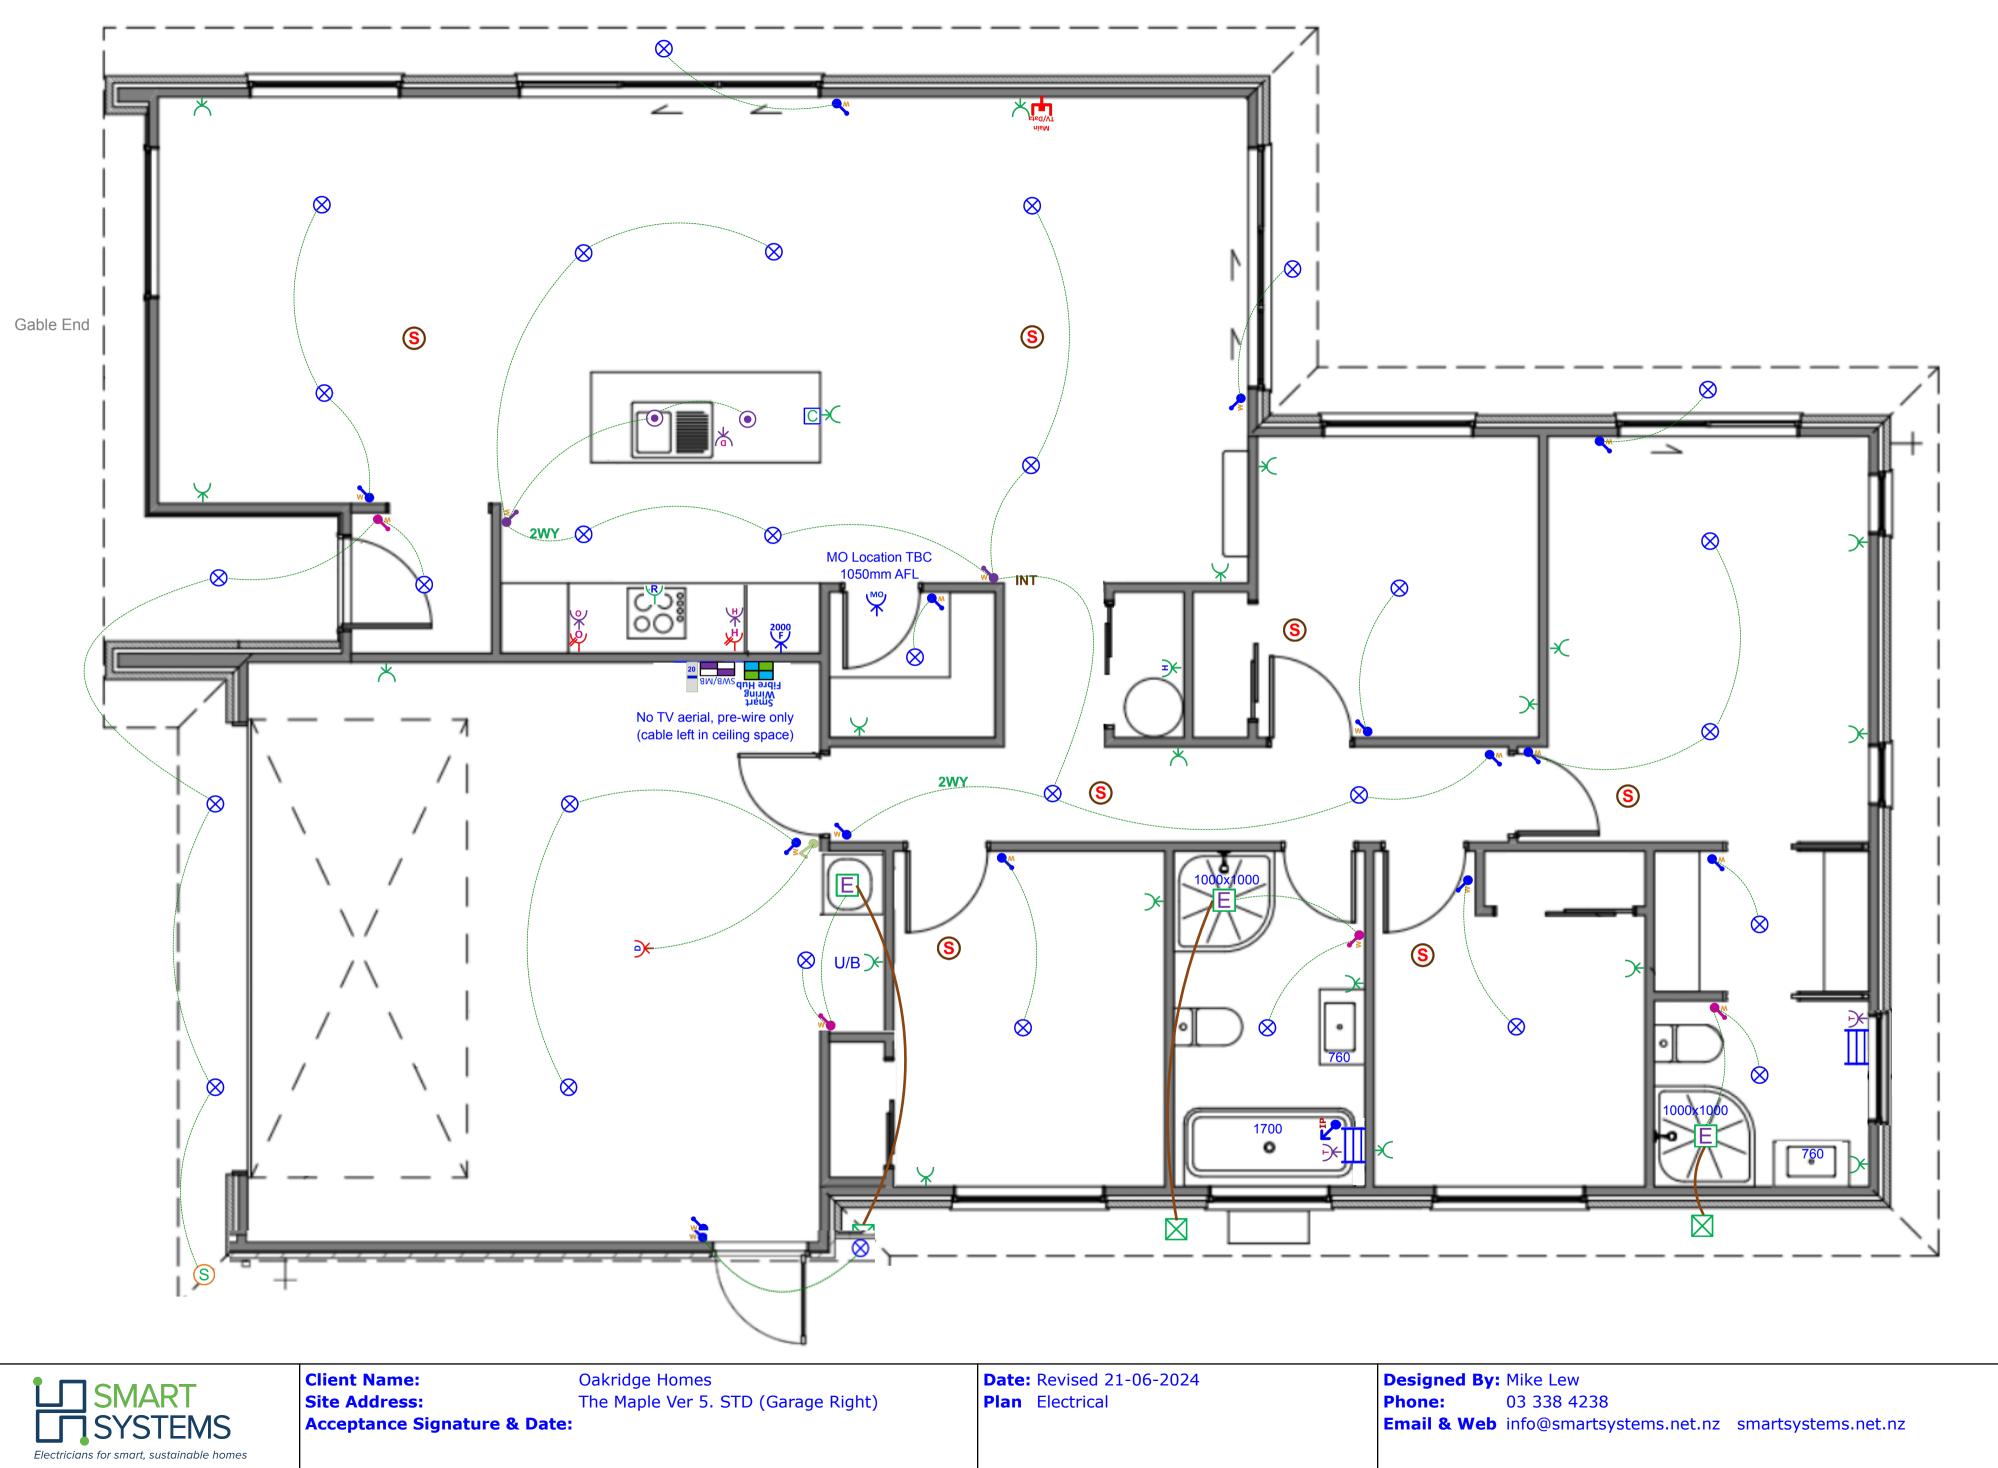

# Plan: The Maple Ver 5. STD (Garage Right) - Electrical Design

#### **Electrical**

| LICO           |                                                                                                    |       |
|----------------|----------------------------------------------------------------------------------------------------|-------|
|                | Item                                                                                               | Total |
| SWB/MB         | Electrical Base with 34-Way Deep Combined Meter Switchboard                                        | 1 EA  |
| R              | Tradesave Rangehood Plug                                                                           | 1 EA  |
| 2000           | Tradesave Slim Single Power Socket - Fridge                                                        | 1 EA  |
| ₩              | Tradesave Slim Single Power Socket - Microwave                                                     | 1 EA  |
| $\mathbf{a}$   | Tradesave Double Power Socket Horizontal (White) 10A                                               | 20 EA |
| С              | Capping for sockets and/or switches in joinery                                                     | 1 EA  |
| ሦ              | Tradesave Slim Double Power Socket With Oven Isolator Slot                                         | 1 EA  |
| ۶Ÿ             | Tradesave Slim Double Power Socket With Hob Isolator Slot                                          | 1 EA  |
| $\Re$          | Tradesave Slim Built In Oven Connection 20A                                                        | 1 EA  |
| $ \mathbb{Y} $ | Tradesave Slim Electric Hob 32A                                                                    | 1 EA  |
| $\mathbf{Y}$   | Tradesave Slim Dishwasher Plug                                                                     | 1 EA  |
| $\mathbf{A}$   | Garage Door Opener Switch (White)                                                                  | 1 EA  |
| 꽞              | Tradesave Slim Garage Door Socket & Switch                                                         | 1 EA  |
| #              | Tradesave Slim Hot Water Cylinder                                                                  | 1 EA  |
| 20             | Air Conditioning Circuit 20A MCB Installation For Heat Pump Circuit                                | 1 EA  |
| <b>S</b>       | Cavius Wireless Interconnected Smoke Detector - Photoelectric 10-year battery life                 | 7 EA  |
| $\mathbf{X}$   | Tradesave Slim Heated Towel Rail Circuit & Installation (Excludes supply of Towel Rail)            | 2 EA  |
| Ħ              | Newtech ST65 Towel Rail 5-Bar Square Ladder 530 x 600mm (Chrome) - Excludes Circuit & Installation | 2 EA  |
| Ε              | Extractor Fan 150mm                                                                                | 3 EA  |
| $\square$      | Extractor Fan External Grill                                                                       | 3 EA  |
| S              | External 180 Degree Movement Sensor (White)                                                        | 1 EA  |
| $\otimes$      | Recessed Downlight DL54 (White) and Circuit                                                        | 30 EA |
| •              | Staverton Black 1L 365mm Pendant Light, LED Lamp & Circuit                                         | 2 EA  |
|                |                                                                                                    |       |

# Electrical

|                              | Item                                                          | Total |
|------------------------------|---------------------------------------------------------------|-------|
| ŵ                            | Tradesave Slim White Light Switch 1 Gang                      | 14 EA |
| •                            | Tradesave Slim White Light Switch 2 Gang                      | 4 EA  |
| w                            | Tradesave Slim White Light Switch 3 Gang                      | 2 EA  |
|                              | Excel Life White IP Rated Light Switch 1 Gang                 | 1 EA  |
| 2WY                          | 2-Way Light Circuit                                           | 2 EA  |
| INT                          | Tradesave Slim 3-way Switching White                          | 1 EA  |
| Smart<br>Wiring<br>Fibre Hub | Smart Wiring 20" Hub & Fibre Optic Pathway incl Power Circuit | 1 EA  |
| Main<br>TV/Data              | Tradesave Slim Main TV/Data Socket (Cat6)                     | 1 EA  |