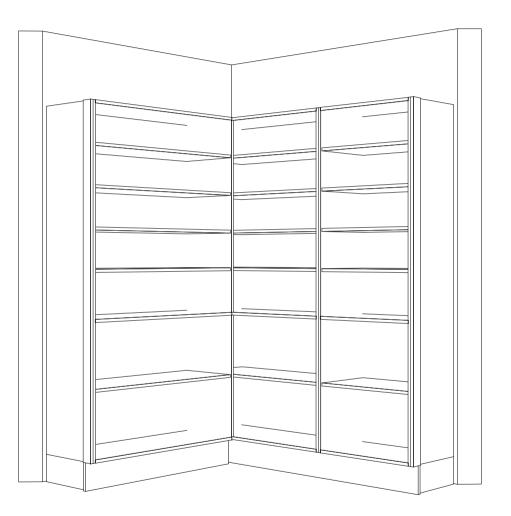

#### <u>General</u>

| Main Cladding    | 70s Clay Bricks      |
|------------------|----------------------|
| Feature Cladding | Abodo Vulcan Shiplap |
| Roof Pitch       | 25°                  |
| Roofing          | Pressed Metal Tiles  |
| Stud Height      | 2.42m                |
| Interior Door    | 1.98m high           |
| Wardrobe Door    | 2.20m high           |
| Cooktop          | Ceramic Cooktop      |

Note: Kitchen layout indicative only, refer to Kitchen Design for details.