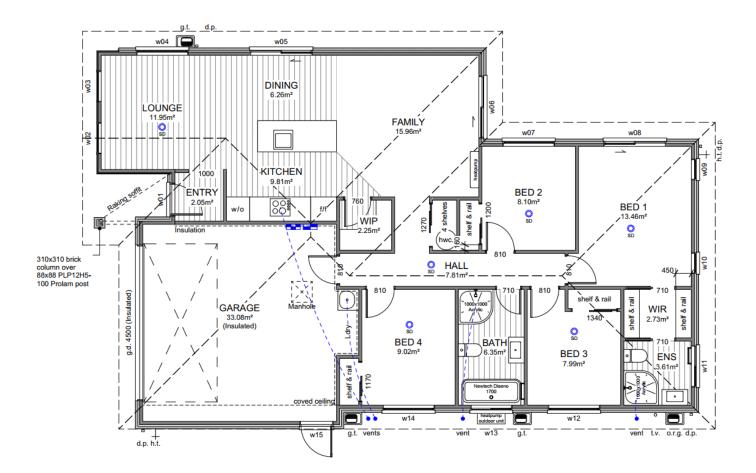

# **Floor Layout**

## WENDELBORN PROPERTY LTD

LOT 32 MILNS GREEN

HALSWELL

lssue Concept Design Floor Plan

Scale

This plan is developed for the purchaser and is copy right to Archiplus Ltd.

1:100 @ A3

900

## **Building Area**

| Over Frame              | 154.23m²       |
|-------------------------|----------------|
| Perimeter               | 57.82m         |
| Over Cladding           | 160.70m²       |
| Perimeter               | 58.62m         |
| Roof Area*              | 196.91m²       |
| Perimeter               | 60.54m         |
| *Roof area includes fas | scia & gutter. |

#### <u>General</u>

| Main Cladding    | 70s Clay Bricks      |
|------------------|----------------------|
| Feature Cladding | Abodo Vulcan Shiplap |
| Roof Pitch       | 25°                  |
| Roofing          | Pressed Metal Tiles  |
| Stud Height      | 2.42m                |
| Interior Door    | 1.98m high           |
| Wardrobe Door    | 2.20m high           |
| Cooktop          | Ceramic Cooktop      |

Note: Kitchen layout indicative only, refer to Kitchen Design for details.

# Floor Covering

| _ |   |  |  |
|---|---|--|--|
|   | _ |  |  |
|   |   |  |  |

Carpet (excl. Garage)

Vinyl Planks

| WINDOW SCHEDULE |       |       |
|-----------------|-------|-------|
| ID              | Н     | W     |
| w01             | 2,130 | 960   |
| w02             | 2,130 | 900   |
| w03             | 2,130 | 900   |
| w04             | 1,400 | 1,500 |
| w05             | 2,130 | 1,800 |
| w06             | 2,130 | 1,800 |
| w07             | 1,400 | 1,500 |
| w08             | 2,130 | 1,800 |
| w09             | 1,400 | 600   |
| w10             | 1,400 | 600   |
| w11             | 1,100 | 1,200 |
| w12             | 1,400 | 1,500 |
| w13             | 1,100 | 1,200 |
| w14             | 1,400 | 1,500 |
| w15             | 2,130 | 960   |