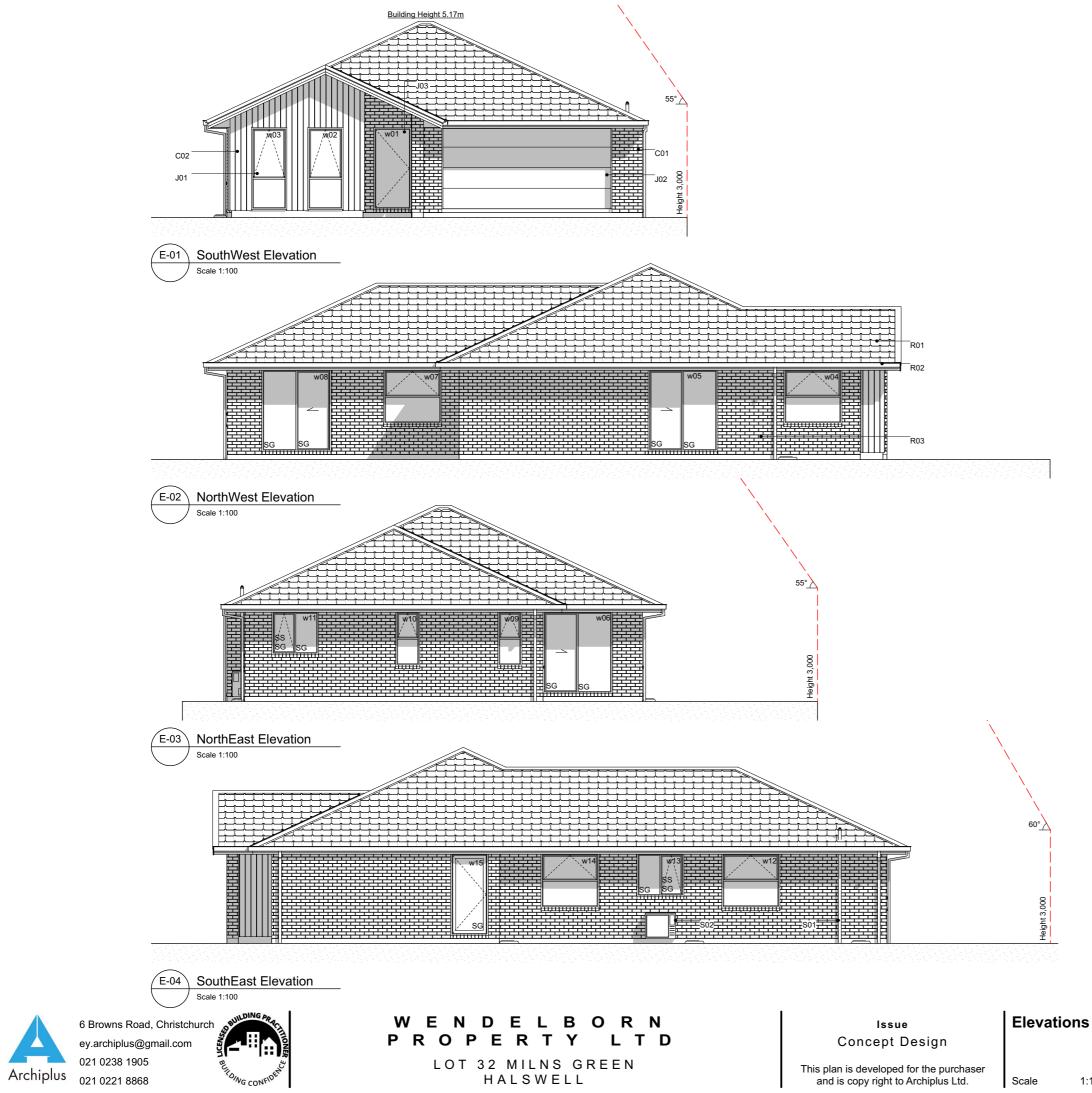

## Section Keys

- C01 70 series bricks over 50mm cavity over building wrap on timber framing.
- C02 Abodo Vulcan shiplap weatherboard over 20mm horizontal castellated cavity battens over building wrap on timber framing.
- V01 100x100x6L veneer lintel with 100mm min. seating each side.
- V02 100x100x6L shelf angle above entry door fixed to timber lintel with 75x10mm coach screw @ 450mm crs. Shelf angle sized as per Branz Appraised Two Storey Clay Brick Veneer Construction
- W01 External walls 90x45mm studs @ 600mm crs, dwangs @ 800mm crs (dwangs @ 480mm crs for shiplap WB). Top plates 90x45 + 140x35mm.
- W02 Internal walls 90x45mm studs @ 600mm crs, dwangs @ 800mm crs.
- S01 Ribraft foundation.
- T01 Roof trusses as per Truss Design.
- R01 Pressed metal tiles roofing on 50x40mm timber battens over self-supported roof underlay on trusses.
- R02 Colorsteel Quad gutter on 185mm Colorsteel fascia.
- R03 75x55mm Colorsteel downpipes with wall brackets.
- J01 Low E Argon filled double glazed windows in thermally-broken powder coated aluminium frames. H3.1 timber reveals for painted finish.
- J02 Sectional garage door. H3.1 timber reveals for painted finish.
- B01 R2.8 wall insulation batts.
- B02 R7.0 ceiling insulation batts. Compressed insulation to fit at the first 500mm from the top plate as per manufacturer's instruction. Insulation baffle required to allow for the 25mm ventilation clearance.
- B03 R5.0 skillion insulation batts.
- L01 4.5mm Hardie soffit linings for painted finish.
- L02 13mm Gib ceiling linings supported by 35mm Rondo ceiling battens @ 600mm crs. Stopped smooth for painted finish. (Wet area ceiling 13mm Gib Aqualine)
- L03 10mm Gib wall linings stopped smooth for painted finish. (Wet area wall 10mm Gib Aqualine)

#### <u>General</u>

| Main Cladding    | 70s Clay Bricks      |
|------------------|----------------------|
| Feature Cladding | Abodo Vulcan Shiplap |
| Roof Pitch       | 25°                  |
| Roofing          | Pressed Metal Tiles  |
| Stud Height      | 2.42m                |
| Interior Door    | 1.98m high           |
| Wardrobe Door    | 2.20m high           |
| Cooktop          | Ceramic Cooktop      |