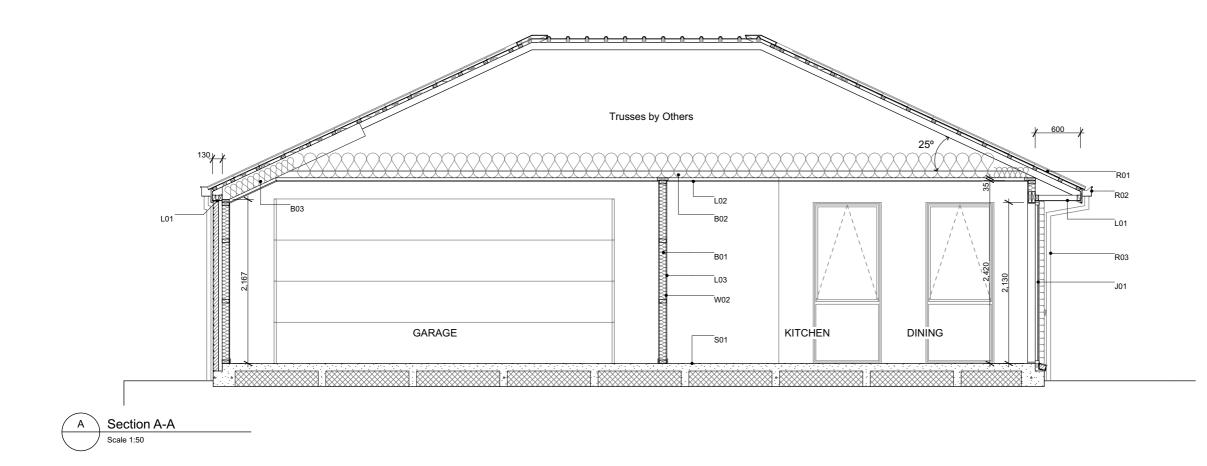

## Section Keys

- C01 70 series bricks over 50mm cavity over building wrap on timber framing.
- C02 Abodo Vulcan shiplap weatherboard over 20mm horizontal castellated cavity battens over building wrap on timber framing.
- V01 100x100x6L veneer lintel with 100mm min. seating each side.
- V02 100x100x6L shelf angle above entry door fixed to timber lintel with 75x10mm coach screw @ 450mm crs. Shelf angle sized as per Branz Appraised Two Storey Clay Brick Veneer Construction
- W01 External walls 90x45mm studs @ 600mm crs, dwangs @ 800mm crs (dwangs @ 480mm crs for shiplap WB). Top plates 90x45 + 140x35mm.
- W02 Internal walls 90x45mm studs @ 600mm crs, dwangs @ 800mm crs.
- S01 Ribraft foundation.
- T01 Roof trusses as per Truss Design.
- R01 Pressed metal tiles roofing on 50x40mm timber battens over self-supported roof underlay on trusses.
- R02 Colorsteel Quad gutter on 185mm Colorsteel fascia.
- R03 75x55mm Colorsteel downpipes with wall brackets.
- J01 Low E Argon filled double glazed windows in thermally-broken powder coated aluminium frames. H3.1 timber reveals for painted finish.
- J02 Sectional garage door. H3.1 timber reveals for painted finish.
- B01 R2.8 wall insulation batts.
- B02 R7.0 ceiling insulation batts. Compressed insulation to fit at the first 500mm from the top plate as per manufacturer's instruction. Insulation baffle required to allow for the 25mm ventilation clearance.
- B03 R5.0 skillion insulation batts.
- L01 4.5mm Hardie soffit linings for painted finish.
- L02 13mm Gib ceiling linings supported by 35mm Rondo ceiling battens @ 600mm crs. Stopped smooth for painted finish. (Wet area ceiling 13mm Gib Aqualine)
- L03 10mm Gib wall linings stopped smooth for painted finish. (Wet area wall 10mm Gib Aqualine)