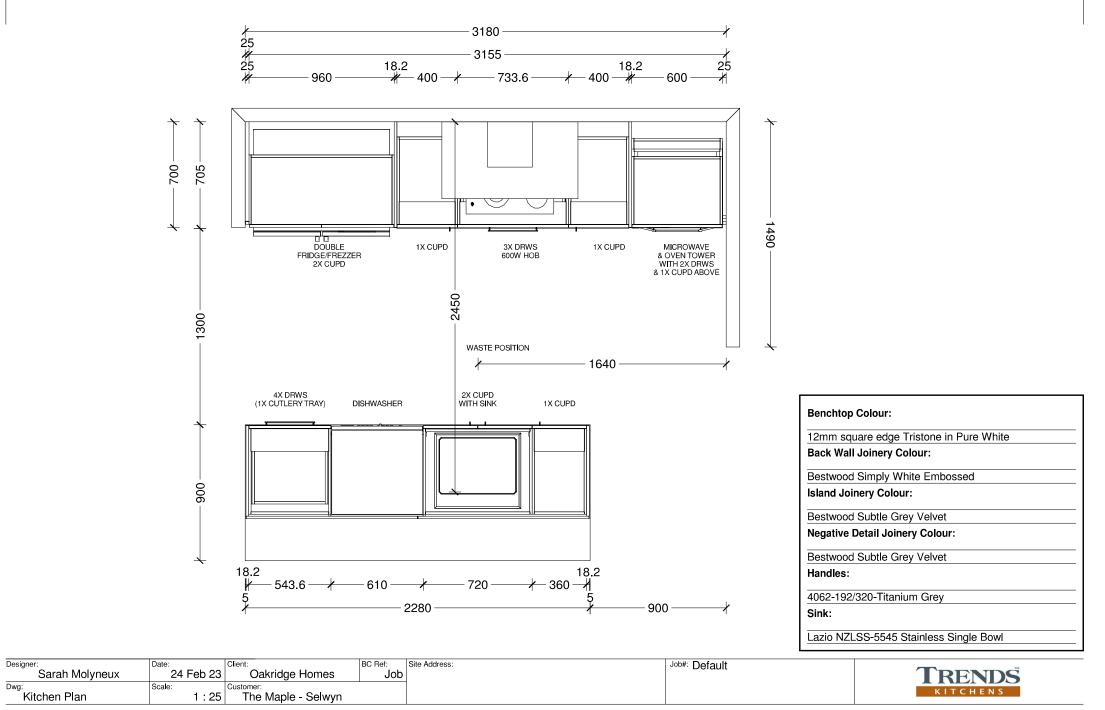

ser and is copy right to Archiplus Ltd. Scale

1:100 @ A3

# Plants List for Garden Bed

Agapanthus Peter Pan - Dwarf blue Nile lily Acacia Limelight - Dwarf wattle

Choisya Ternata - Mexican orange blossom

Carex Secta - Makura sedge

Lavandula angustifolia 'Hidcote' - English Lavender

Pittosporum little gem

Thuja occidentalis Smaragd - Emerald Cedar

Viburnum tinus Eve Price

Azalea

Corokia geentys green

Pseudowintera colorata 'Red Leopard' -Horopito/Pepper tree

Camellia 'Cinnmon Cindy'

\*Planting species for garden bed are indicative-not to be limited to.

## Legends



Lawn

Exposed Aggregate

Stonechip

-

Garden Bed with Bark



Feature tree (1.5m high) in front yard

Timber Batten Edging between garden bed & lawn/ stone chip



Revision Date File No.

3 15/04/2025 **25055** 





| Designer:         | Date: Client:             | BC Ref: | Site Address: | Job#: Default | TH       |
|-------------------|---------------------------|---------|---------------|---------------|----------|
| Sarah Molyneux    | 24 Feb 23 Oakridge Homes  | Job     |               |               | TRENDS   |
| Dwg:              | Scale: Customer:          |         |               |               | KITCHENS |
| Kitchen Elevation | 1 : 20 The Maple - Selwyn |         |               |               | KITCHENS |



| TRENDS   |  |
|----------|--|
| KITCHENS |  |

Designer:

Sarah Molyneux

Date:

Scale:



| Designer:<br>Sarah Molyneux               | Date:<br>24 Feb 23 | Client:<br>Oakridge Homes                  | BC Ref:<br>Job | Site Address: | Job#: Default | TRENDS   |
|------------