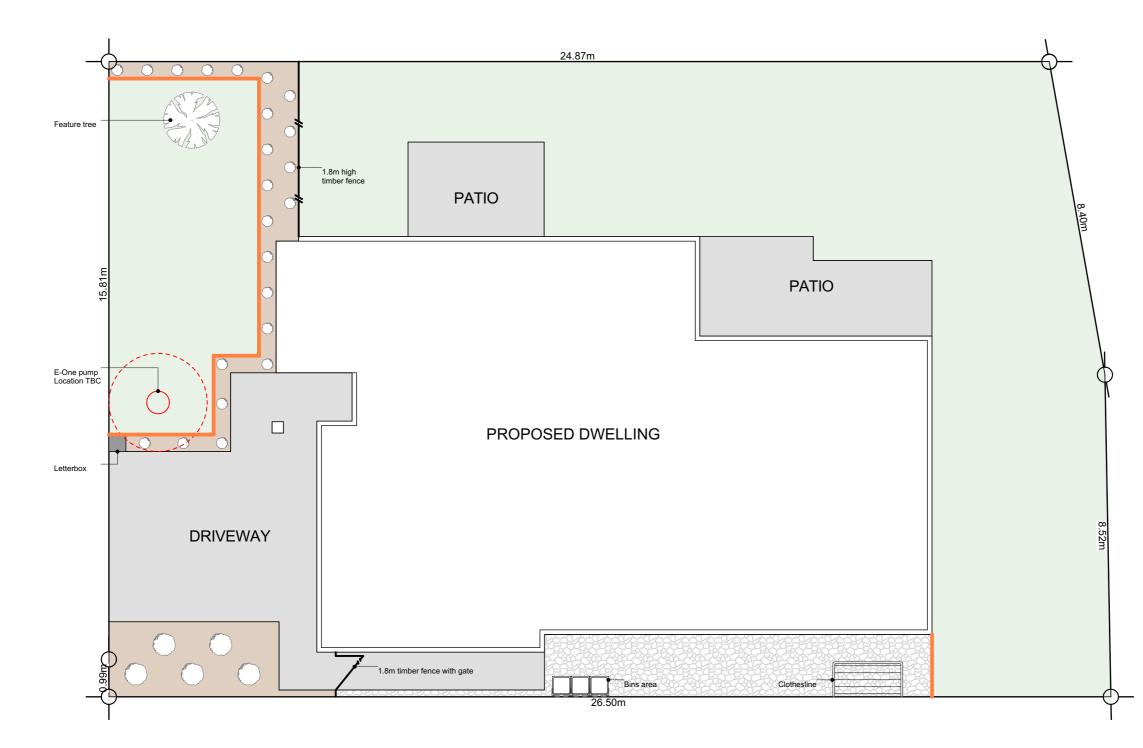

h and the second s

WENDELBORN PROPERTY LTD

LOT 32 MILNS GREEN HALSWELL Issue Concept Design Landscape Plan

This plan is developed for the purchaser and is copy right to Archiplus Ltd. Scale

1:100 @ A3

# Plants List for Garden Bed

Agapanthus Peter Pan - Dwarf blue Nile lily Acacia Limelight - Dwarf wattle

Choisya Ternata - Mexican orange blossom

Carex Secta - Makura sedge

Lavandula angustifolia 'Hidcote' - English Lavender

Pittosporum little gem

Thuja occidentalis Smaragd - Emerald Cedar

Viburnum tinus Eve Price

Azalea

Corokia geentys green

Pseudowintera colorata 'Red Leopard' -Horopito/Pepper tree

Camellia 'Cinnmon Cindy'

\*Planting species for garden bed are indicative-not to be limited to.

## Legends

Lawn

Exposed Aggregate

Stonechip

-

Garden Bed with Bark

Feature tree (1.5m high) in front yard

Timber Batten Edging between garden bed & lawn/ stone chip