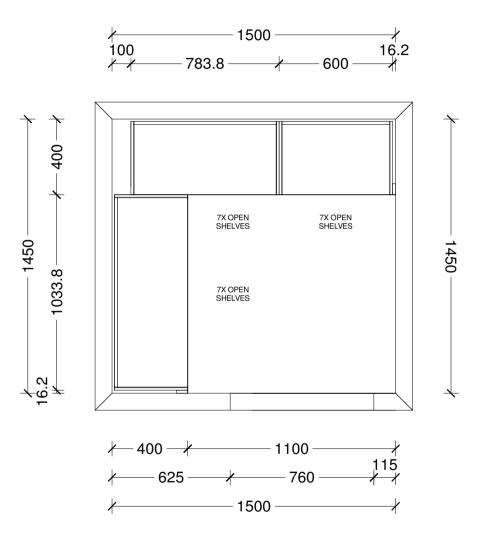

| Designer:<br>Sarah Molyneux   | Date:<br>24 Feb 23 | <sup>Client:</sup><br>Oakridge Homes | BC Ref:<br>Job | Site Address: | Job#: Default | TRENDS   |
|-------------------------------|--------------------|--------------------------------------|----------------|---------------|---------------|----------|
| Dwg:<br>Pantry 3D Perspective | Scale:             | Customer:<br>The Maple - Pantry V2   |                |               |               | KITCHENS |