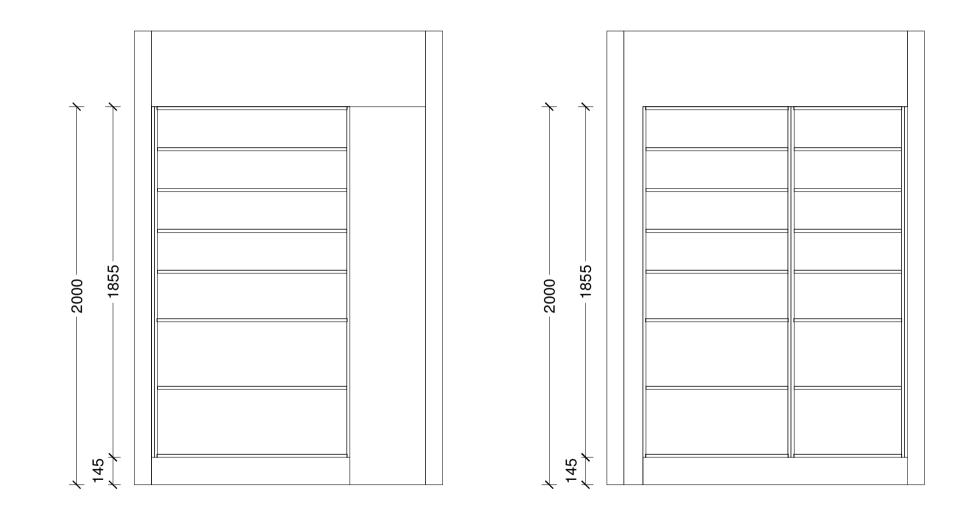

#### <u>General</u>

| Main Cladding    | 70s Clay Bricks      |
|------------------|----------------------|
| Feature Cladding | Abodo Vulcan Shiplap |
| Roof Pitch       | 25°                  |
| Roofing          | Pressed Metal Tiles  |
| Stud Height      | 2.42m                |
| Interior Door    | 1.98m high           |
| Wardrobe Door    | 2.20m high           |
| Cooktop          | Ceramic Cooktop      |

Note: Kitchen layout indicative only, refer to Kitchen Design for details.