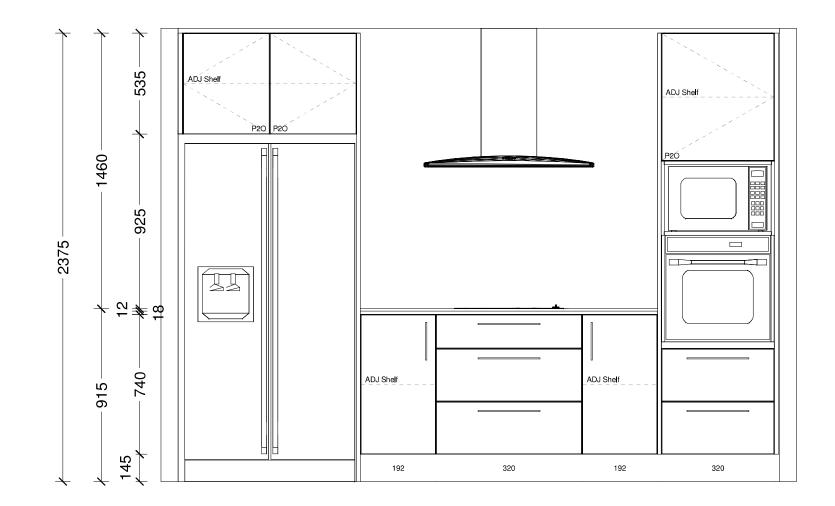

Revision Date File No.

3 15/04/2025 **25055** 

| Designer:         | Date: Client:             | BC Ref: | Site Address: | Job#: Default | TH       |
|-------------------|---------------------------|---------|---------------|---------------|----------|
| Sarah Molyneux    | 24 Feb 23 Oakridge Homes  | Job     |               |               | TRENDS   |
| Dwg:              | Scale: Customer:          |         |               |               | KITCHENS |
| Kitchen Elevation | 1 : 20 The Maple - Selwyn |         |               |               | KITCHENS |

Note: Kitchen layout indicative only, refer to Kitchen Design for details.