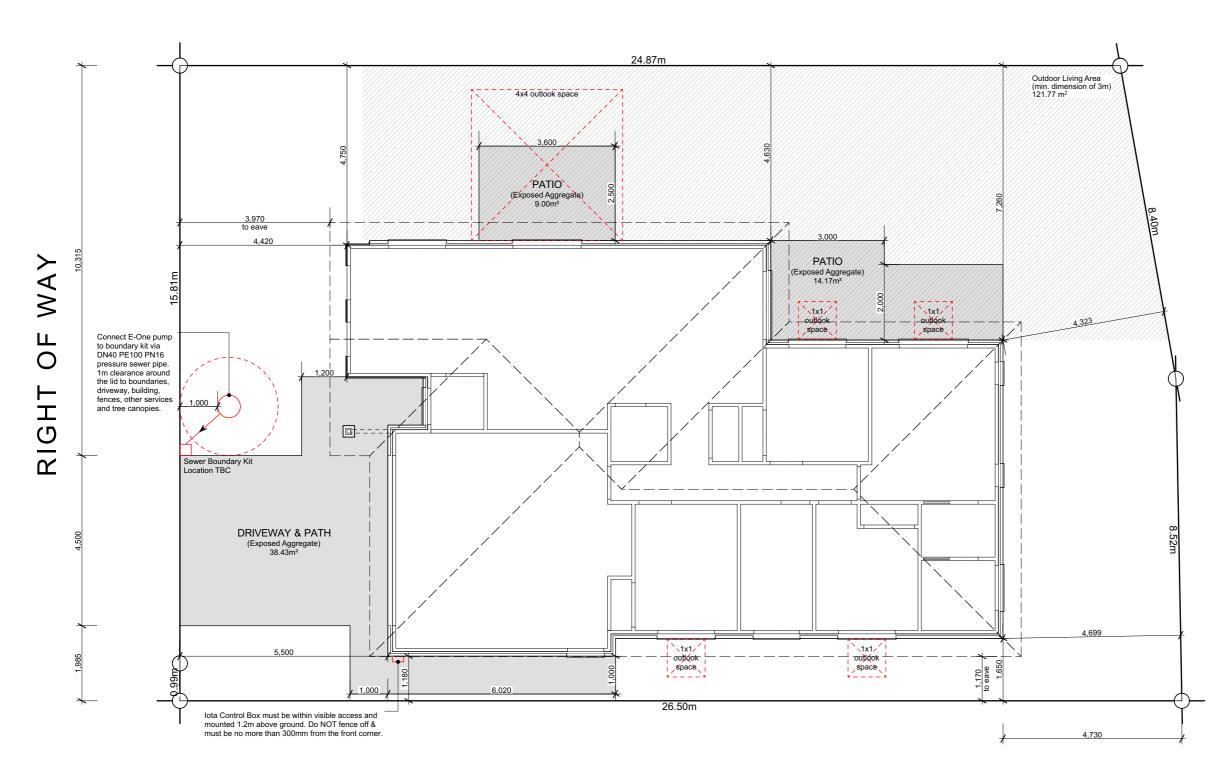

#### **General Notes**

All dimensions shown are to face of foundation unless noted otherwise.

Refer to Foundation Plan for foundation setout.

Refer to Drainage Plan for specific drainage info.

Refer to Sediment Control in Specification & implement where required.

Driveway stormwater runoff to road when it does not flow over a footpath. Otherwise driveway stormwater runoff to be collected and disposed via soak pit located within property.

All sealed driveway and patio areas to be min. 1:100 fall away from building.