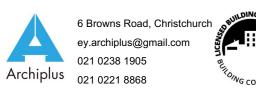

# Elevation Keys

| C01 | 70 series brick veneer over 50mm cavity.                                                           |
|-----|----------------------------------------------------------------------------------------------------|
| C02 | Abodo Vulcan shiplap<br>weatherboard on 20mm horizontal<br>catellated cavity battens.              |
| R01 | Pressed metal tiles roofing.                                                                       |
| R02 | Colorsteel Quad gutter supported by Colorsteel 185mm fascia.                                       |
| R03 | Colorsteel 75x55mm downpipes.                                                                      |
| J01 | Low E Argon filled double glazed<br>windows in thermally-broken<br>powder coated aluminium frames. |
| J02 | Sectional garage door.                                                                             |
| J03 | APL entry door in thermally-broken powder coated aluminium frames.                                 |
| S01 | Drainage vent pipe.                                                                                |
| S02 | Heatpump outdoor unit on wall<br>bracket.                                                          |

#### Legend

| w01 | Window ID     |
|-----|---------------|
| SS  | Security Stay |
| SG  | Safety Glass  |

# Floor Covering

| _ |   |  |  |
|---|---|--|--|
|   | _ |  |  |
|   |   |  |  |

Carpet (excl. Garage)

Vinyl Planks

| WINDOW SCHEDULE |       |       |
|-----------------|-------|-------|
| ID              | Н     | W     |
| w01             | 2,130 | 960   |
| w02             | 2,130 | 900   |
| w03             | 2,130 | 900   |
| w04             | 1,400 | 1,500 |
| w05             | 2,130 | 1,800 |
| w06             | 2,130 | 1,800 |
| w07             | 1,400 | 1,500 |
| w08             | 2,130 | 1,800 |
| w09             | 1,400 | 600   |
| w10             | 1,400 | 600   |
| w11             | 1,100 | 1,200 |
| w12             | 1,400 | 1,500 |
| w13             | 1,100 | 1,200 |
| w14             | 1,400 | 1,500 |
| w15             | 2,130 | 960   |