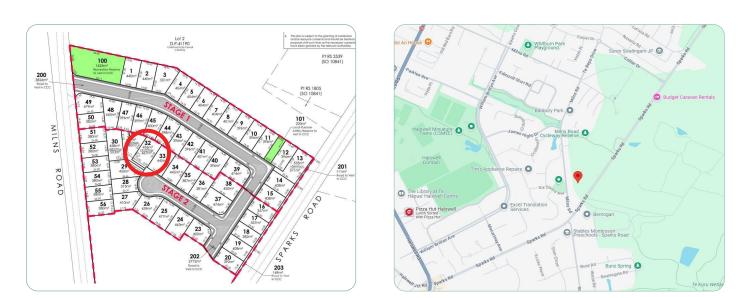

# Site Location

P: (03) 977 2832E: info@oakridgehomes.co.nzoakridgehomes.co.nz

# In the Area

#### **About Milns Green**

Only a 20 minute drive to Christchurch's CBD, Milns Green is a boutique subdivision located just minutes from the heart of Halswell.

Situated across from a council reserve with views of the Port Hills and easy access to the popular Halswell Quarry where you will find several walking and biking trails.