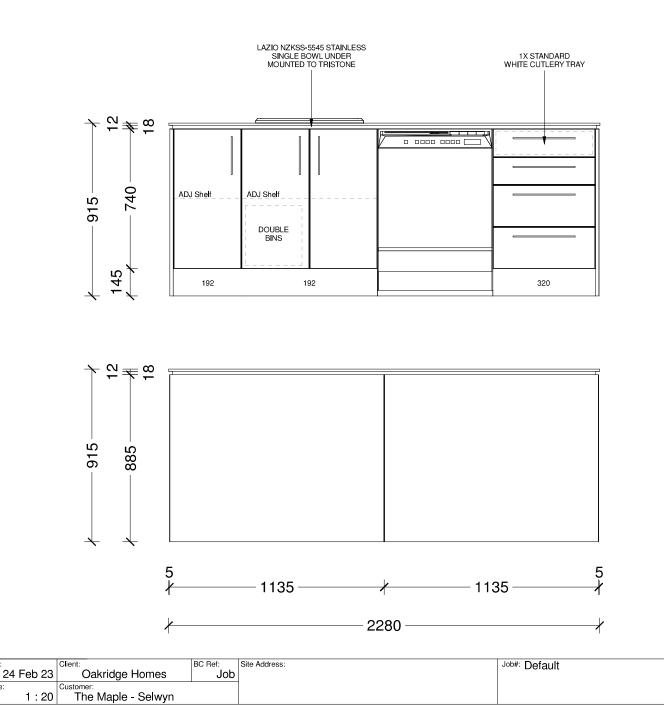

| Designer:      | Date:     | Client:               | BC Ref: | Site Address: | Job#: Default |          |
|----------------|-----------|-----------------------|---------|---------------|---------------|----------|
| Sarah Molyneux | 24 Feb 23 | Oakridge Homes        | Job     |               | 201441        | TRENDS   |
| Dwg:           | Scale:    | Customer:             |         |               |               |          |
| Pantry Plan    | 1:20      | The Maple - Pantry V2 |         |               |               | KITCHENS |

| Designer:<br>Sarah Molyneux | 24 Feb 23   | Client:<br>Oakridge Homes          | BC Ref:<br>Job | Site Address: | Job#: Default | TRENDS   |
|-----------------------------|-------------|------------------------------------|----------------|---------------|---------------|----------|
| Dwg:<br>Pantry Elevation    | Scale: 1:20 | Customer:<br>The Maple - Pantry V2 |                |               |               | KITCHENS |