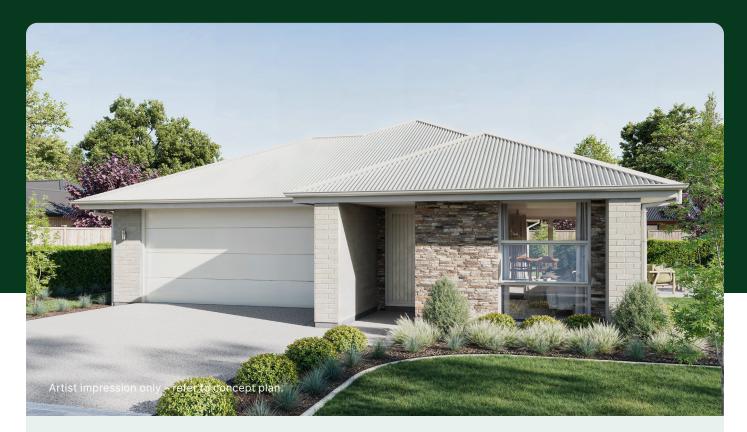

# Lot 4 Kennedys Green

Stage 2.1, Kennedys Green, Halswell, Christchurch

#### House & Land Package:

Family sized home featuring four bedrooms, master with ensuite, open plan kitchen living and dining, family bathroom and internal access garaging. Well appointed for the sun on a fully landscaped section, offering quality fixtures and fittings throughout.

## \$849,900

| Home area: 161m <sup>2</sup> |     |    |                   |
|------------------------------|-----|----|-------------------|
| Section area:                |     |    | 375m <sup>2</sup> |
| <b>–</b> 4                   | 🖽 1 | 盈2 | ê 2               |