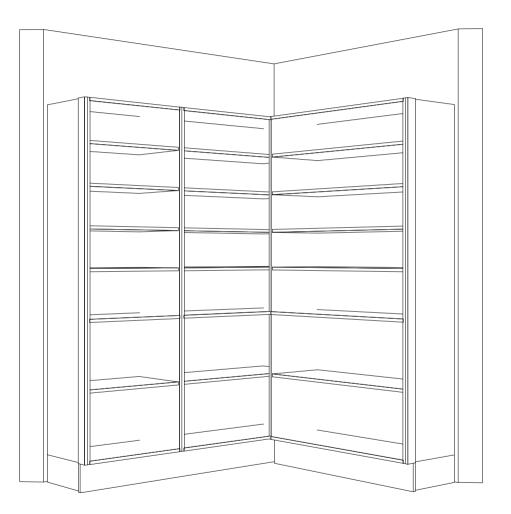

| BC Ref:<br>Job | Site Address: | Job#: Default | TRENDS   |
|-----------------------------|--------------------|------------------------------------|----------------|---------------|---------------|----------|
| Dwg:<br>Pantry Plan         | Scale: 1:20        | Customer:<br>The Maple - Pantry V2 |                |               |               | KITCHENS |



| Designer:<br>Sarah Molyneux | 24 Feb 23   | Client:<br>Oakridge Homes          | BC Ref:<br>Job | Site Address: | Job#: Default | TRENDS   |
|-----------------------------|-------------|------------------------------------|----------------|---------------|---------------|----------|
| Dwg:<br>Pantry Elevation    | Scale: 1:20 | Customer:<br>The Maple - Pantry V2 |                |               |               | KITCHENS |



| Designer:<br>Sarah Molyneux   | Date:<br>24 Feb 23 | Client:<br>Oakridge Homes          | BC Ref:<br>Job | Site Address: | Job#: Default | TRENDS   |
|-------------------------------|--------------------|------------------------------------|----------------|---------------|---------------|----------|
| Dwg:<br>Pantry 3D Perspective | Scale:             | Customer:<br>The Maple - Pantry V2 | 2              |               |               | KITCHENS |





Client Name: Site Address: Acceptance Signature & Date:

Oakridge Homes The Maple V7 Garage Left Date: 06-05-2025 Plan Electrical & Lighting Designed By:Mike LewPhone:03 338 4238Email & Webinfo@smartsystems.net.nzsmartsystems.net.nz

## Plan: The Maple V7 Garage Left

#### Electrical

|              | Item