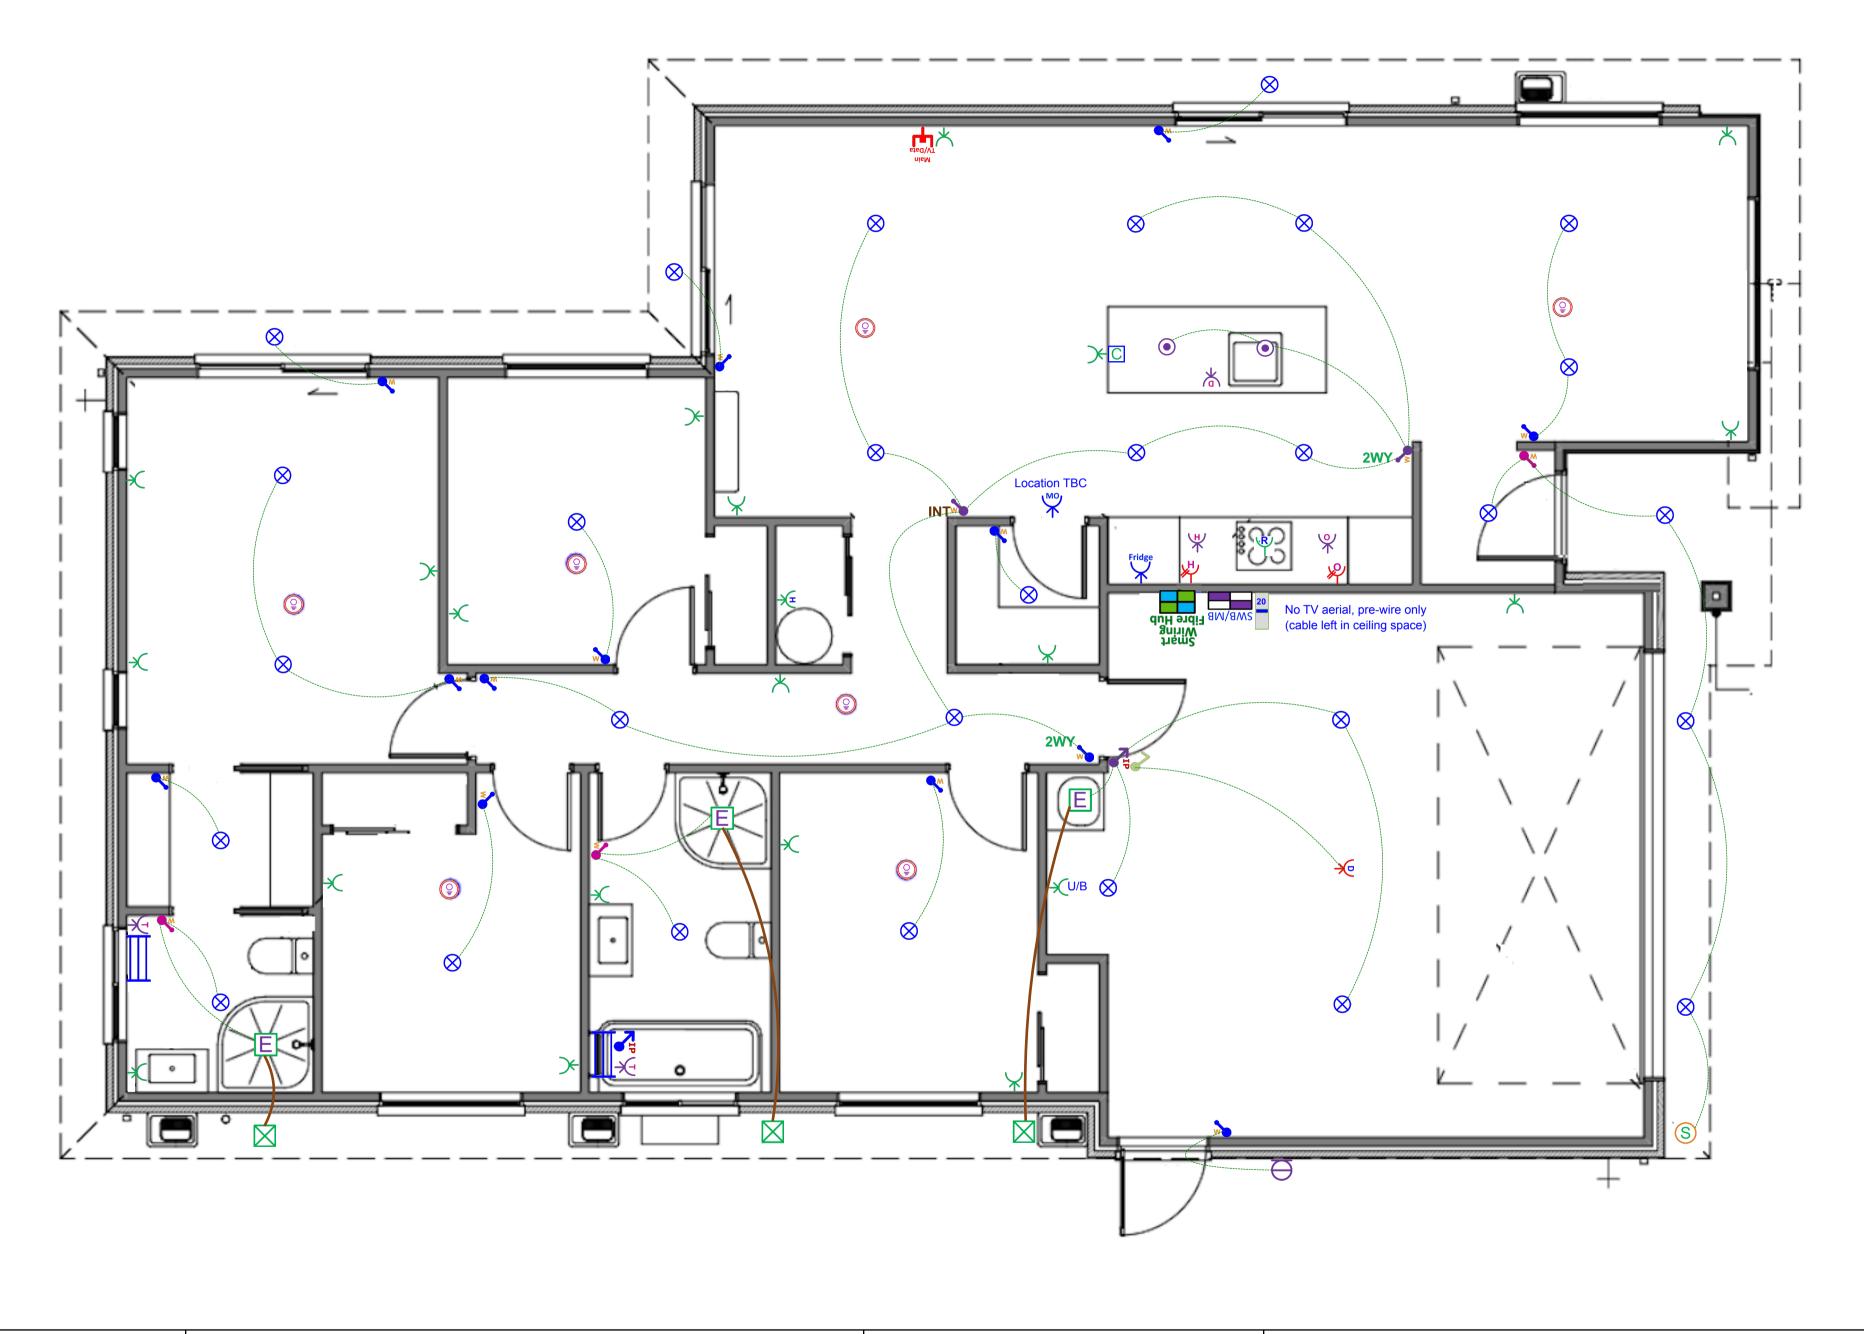

Client Name: Site Address: Acceptance Signature & Date:

Oakridge Homes The Maple V7 Garage Left Date: 06-05-2025 Plan Electrical & Lighting Designed By:Mike LewPhone:03 338 4238Email & Webinfo@smartsystems.net.nzsmartsystems.net.nz

## Plan: The Maple V7 Garage Left

#### Electrical

|              | Item                                                                                                                  | Total |
|--------------|-----------------------------------------------------------------------------------------------------------------------|-------|
| SWB/MB       | Electrical Base with 34-Way Deep Combined Meter Switchboard (Single Phase)                                            | 1 EA  |
| R            | Rangehood Single Switched Power Socket                                                                                | 1 EA  |
| Fridge       | Tradesave Slim Single Power Socket (White) 10A - Fridge                                                               | 1 EA  |
| ₩°<br>*      | Tradesave Slim Single Power Socket (White) 10A - Microwave                                                            | 1 EA  |
| $\mathbf{a}$ | Tradesave Double Power Socket Horizontal (White) 10A                                                                  | 20 EA |
| С            | Protective Capping for Socket Electrical in Joinery                                                                   | 1 EA  |
| ۶Ŷ           | Tradesave Slim Double Power Socket with Oven Isolator Switch (White) 10A                                              | 1 EA  |
| ۶Ţ           | Tradesave Slim Double Power Socket with Hob Isolator Switch (White) 10A                                               | 1 EA  |
| *            | Tradesave Built-In Oven Hard-Wired Power Connection up to 20A (max)                                                   | 1 EA  |
| $\mathbb{Y}$ | Tradesave Slim Electric Hob Hard-Wired Power Connection up to 32A (max)                                               | 1 EA  |
| $\mathbb{Y}$ | Tradesave Slim Dishwasher Power Socket (White)                                                                        | 1 EA  |
| $\mathbf{h}$ | Tradesave Garage Door Open/Close Press Switch (White)                                                                 | 1 EA  |
| ⋫            | Tradesave Slim Garage Door Power Socket (White)                                                                       | 1 EA  |
| #            | Tradesave Slim Hot Water Cylinder Hard-Wired Power Connection (White)                                                 | 1 EA  |
| 20           | Air Conditioning Circuit 20A MCB Installation For Heat Pump Circuit                                                   | 1 EA  |
|              | Orca OM866S-10RF Wireless Interconnected Smoke Detector - Photoelectric 10-year battery life                          | 7 EA  |
| Ħ            | Newtech ST65 Towel Rail 5-Bar Square Ladder 530 x 600mm (Chrome) - Excludes Circuit & Installation                    | 2 EA  |
| $\mathbf{X}$ | Tradesave Slim Heated Towel Rail Circuit & Installation (Excludes supply of Towel Rail)                               | 2 EA  |
| Ε            | Extractor Fan Inline 150mm with up to 6m of Duct                                                                      | 3 EA  |
| $\boxtimes$  | Extractor Fan External Grille (White)                                                                                 | 3 EA  |
| S            | External 180° Infrared Movement Surface Mounted Sensor Up to 12M Range,<br>Adjustable10sec - 15min time delay (White) | 1 EA  |
| $\otimes$    | Recessed Downlight Prolux DL54 LED 10-Watt 160° Beam (Switchable 3K-4K-6K) White Fascia & Circuit                     | 29 EA |