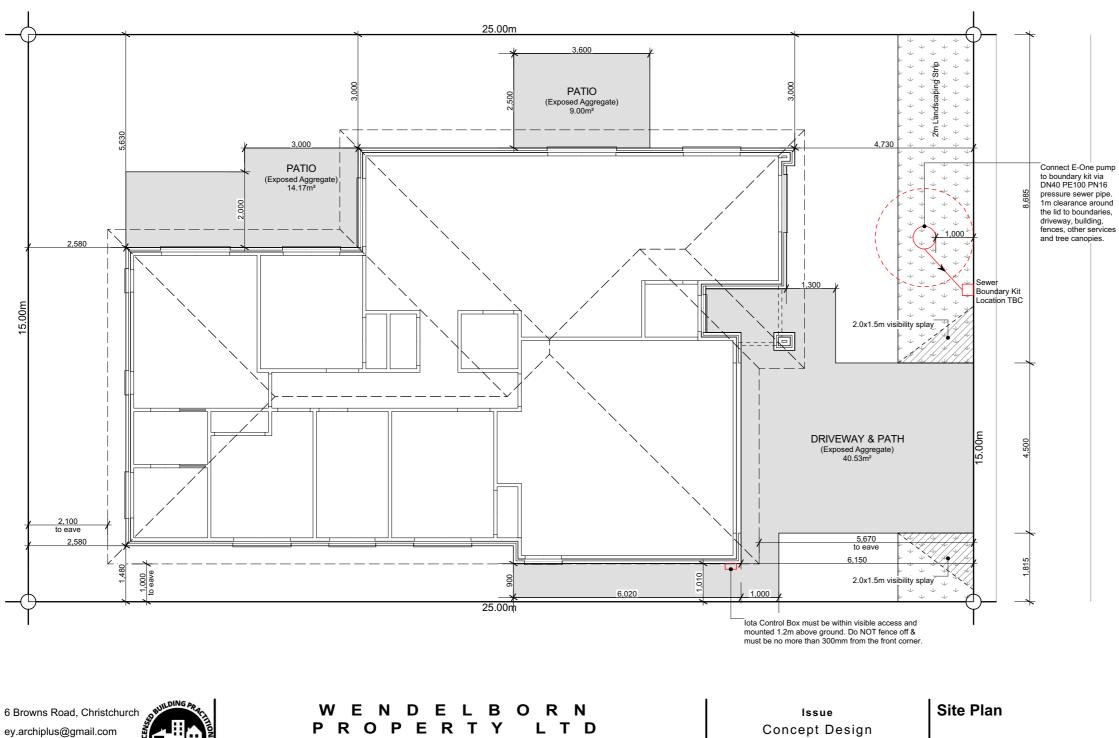

#### Site Info

| Site Address      | Kennedys Bush Road<br>Kennedys Green |
|-------------------|--------------------------------------|
| Legal Description | Lot 4                                |
| Site Area         | 375m²                                |
| Building Area     | 161.64m²                             |
| Roof Area*        | 198.90m²                             |
| Site Coverage     | 43.10%                               |

#### **Design Basis**

| Wind Zone       | High      |
|-----------------|-----------|
| Earthquake Zone | 2         |
| Snow Zone       | N4 < 100m |
| Exposure Zone   | С         |

#### **General Notes**

All dimensions shown are to face of foundation unless noted otherwise.

Refer to Foundation Plan for foundation setout.

Refer to Drainage Plan for specific drainage info.

Refer to Sediment Control in Specification & implement where required.

All sealed driveway and patio areas to be min. 1:100 fall away from building.