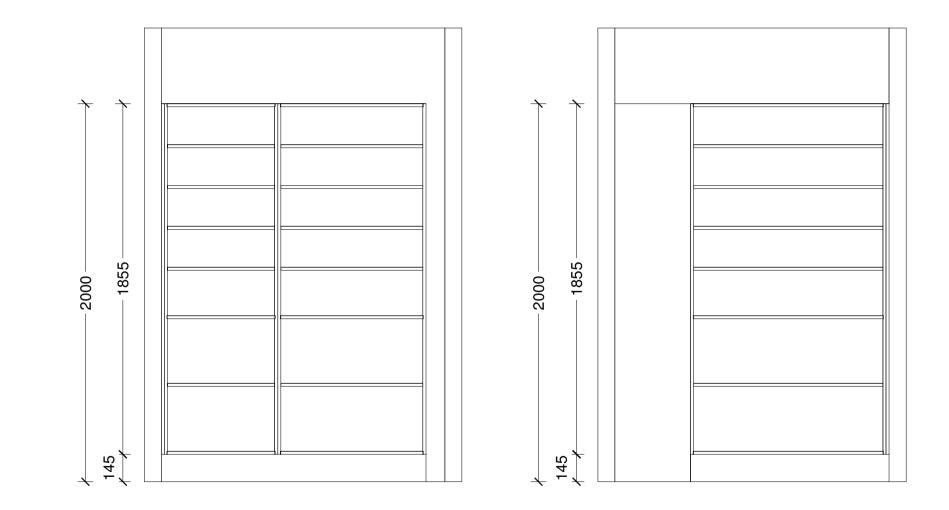

### **Floor Layout**

#### <u>General</u>

| Main Cladding    | 70s Clay Bricks    |
|------------------|--------------------|
| Feature Cladding | Designa Schist     |
| Roof Pitch       | 25°                |
| Roofing          | Longrun Corrugated |
| Stud Height      | 2.42m              |
| Interior Door    | 1.98m high         |
| Wardrobe Door    | 2.20m high         |
| Cooktop          | Ceramic Cooktop    |