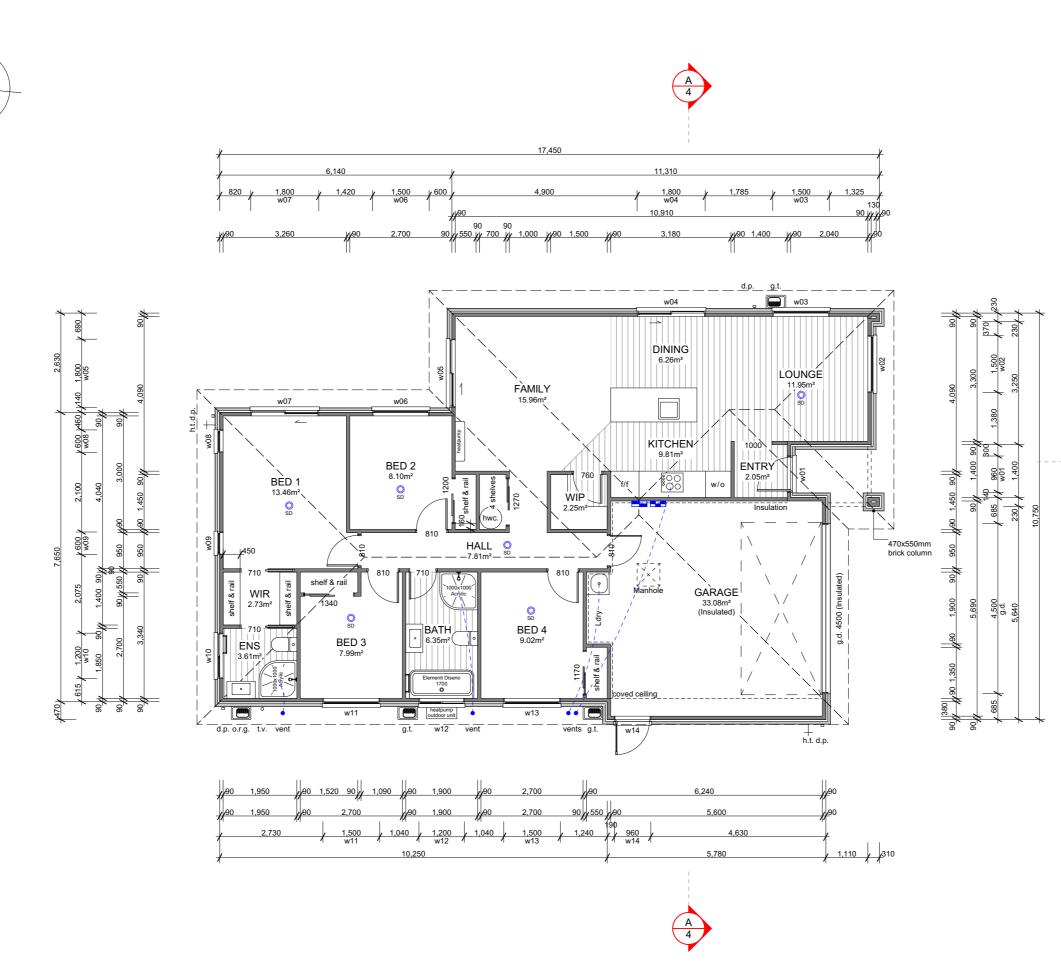

#### Floor Plan

Scale

This plan is developed for the purchaser and is copy right to Archiplus Ltd.

#### Building Area

| Over Frame              | 154.28m²      |
|-------------------------|---------------|
| Perimeter               | 58.26m        |
| Over Cladding           | 161.38m²      |
| Perimeter               | 59.22m        |
| Roof Area*              | 198.90m²      |
| Perimeter               | 61.10m        |
| *Roof area includes fas | cia & gutter. |

#### <u>General</u>

| Main Cladding    | 70s Clay Bricks    |
|------------------|--------------------|
| Feature Cladding | Designa Schist     |
| Roof Pitch       | 25°                |
| Roofing          | Longrun Corrugated |
| Stud Height      | 2.42m              |
| Interior Door    | 1.98m high         |
| Wardrobe Door    | 2.20m high         |
| Cooktop          | Ceramic Cooktop    |

Note: Kitchen layout indicative only, refer to Kitchen Design for details.

#### <u>Legend</u>

| -       | Distribution Board &<br>Smart Meterbox                                   |
|---------|--------------------------------------------------------------------------|
|         | Data Box                                                                 |
| O<br>SD | Smoke Detector 10 year<br>long-life battery-operated<br>& interconnected |

#### Floor Covering

| _ |  |  |
|---|--|--|
|   |  |  |

Carpet (excl. Garage)

Vinyl Planks

| WINDOW SCHEDULE |       |       |
|-----------------|-------|-------|
| ID              | Н     | W     |
| w01             | 2,130 | 960   |
| w02             | 2,130 | 1,500 |
| w03             | 1,400 | 1,500 |
| w04             | 2,130 | 1,800 |
| w05             | 2,130 | 1,800 |
| w06             | 1,400 | 1,500 |
| w07             | 2,130 | 1,800 |
| w08             | 1,400 | 600   |
| w09             | 1,400 | 600   |
| w10             | 1,100 | 1,200 |
| w11             | 1,400 | 1,500 |
| w12             | 1,100 | 1,200 |
| w13             | 1,400 | 1,500 |
| w14             | 2,130 | 960   |