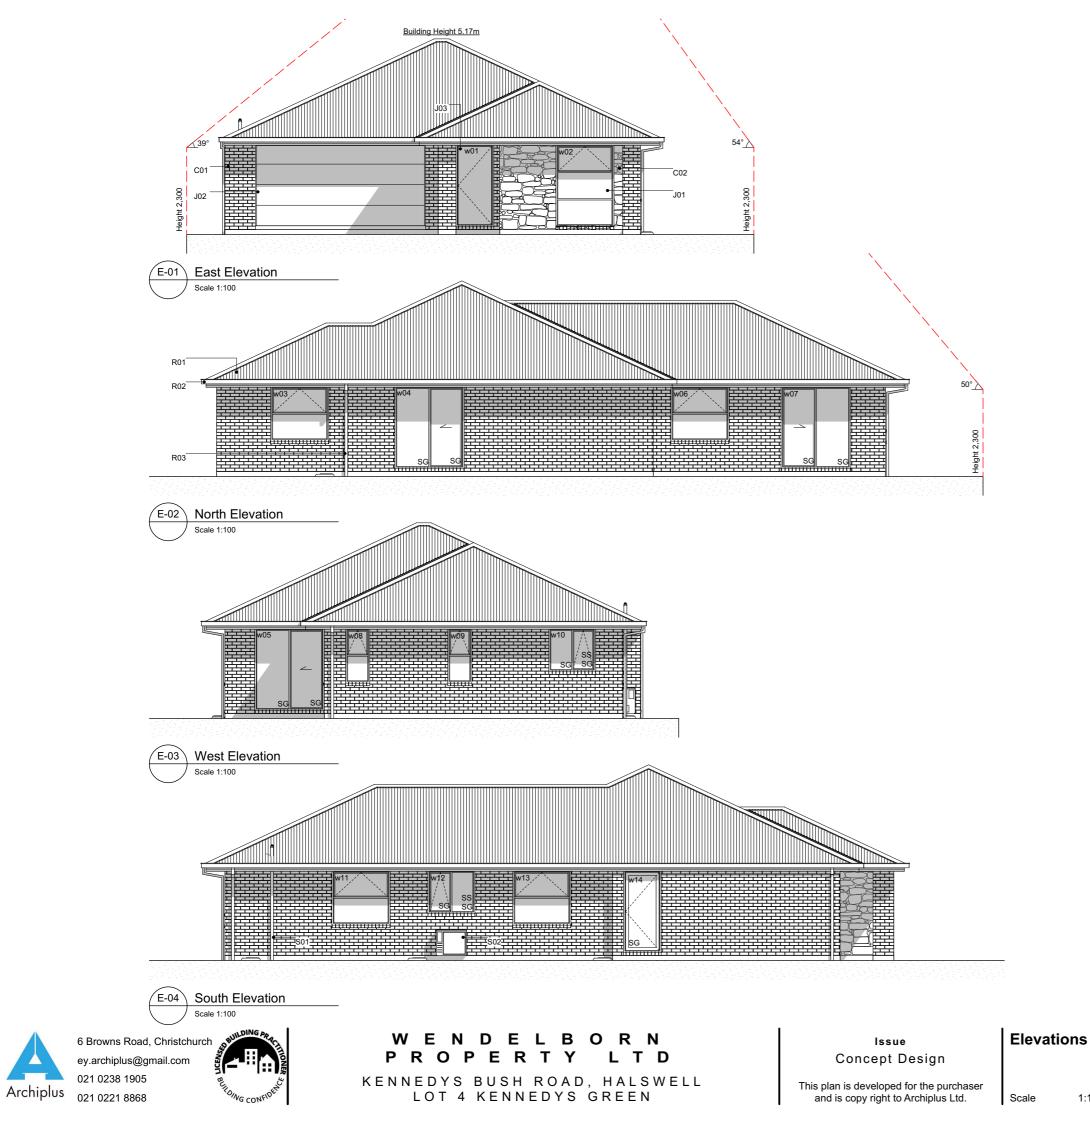

#### Elevation Keys

| C01 | 70 series brick veneer over 50mm cavity.                                                     |
|-----|----------------------------------------------------------------------------------------------|
| C02 | Designa schist on 50mm cavity.                                                               |
| R01 | Colorsteel corrugate roofing.                                                                |
| R02 | Colorsteel Quad gutter supported by Colorsteel 185mm fascia.                                 |
| R03 | Colorsteel 75x55mm downpipes.                                                                |
| J01 | Low E Argon filled double glazed windows in thermally-broken powder coated aluminium frames. |
| J02 | Sectional garage door.                                                                       |
| J03 | APL entry door in thermally-broken powder coated aluminium frames.                           |
| S01 | Drainage vent pipe.                                                                          |
| S02 | Heatpump outdoor unit on wall<br>bracket.                                                    |

#### Legend

| w01 | Window ID     |
|-----|---------------|
| SS  | Security Stay |
| SG  | Safety Glass  |

#### Floor Covering

| _ |  |  |
|---|--|--|
|   |  |  |

Carpet (excl. Garage)

Vinyl Planks

| WINDOW SCHEDULE |       |       |
|-----------------|-------|-------|
| ID              | Н     | W     |
| w01             | 2,130 | 960   |
| w02             | 2,130 | 1,500 |
| w03             | 1,400 | 1,500 |
| w04             | 2,130 | 1,800 |
| w05             | 2,130 | 1,800 |
| w06             | 1,400 | 1,500 |
| w07             | 2,130 | 1,800 |
| w08             | 1,400 | 600   |
| w09             | 1,400 | 600   |
| w10             | 1,100 | 1,200 |
| w11             | 1,400 | 1,500 |
| w12             | 1,100 | 1,200 |
| w13             | 1,400 | 1,500 |
| w14             | 2,130 | 960   |