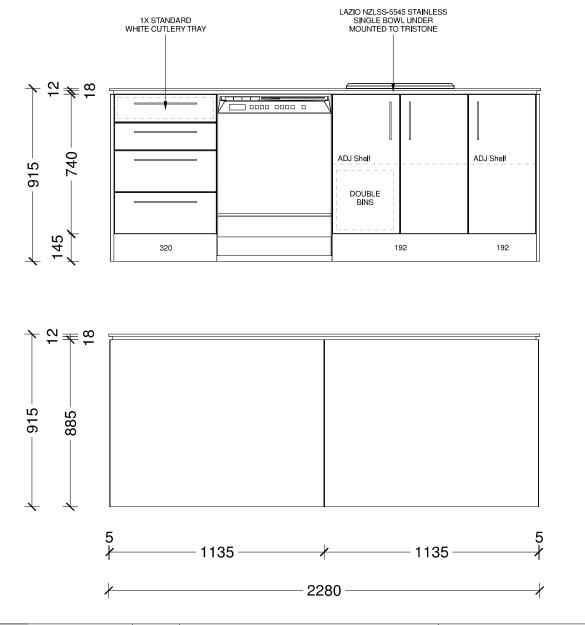

| Designer:         | Date:     | Client:            | BC Ref: | Site Address: | Job#: Default |          |
|-------------------|-----------|--------------------|---------|---------------|---------------|----------|
| Sarah Molyneux    | 24 Feb 23 | Oakridge Homes     | Job     |               | Doradit       | TRENDS   |
| Dwg:              | Scale:    | Customer:          |         | 1             |               |          |
| Kitchen Elevation | 1:20      | The Maple - Selwyn |         |               |               | KITCHENS |