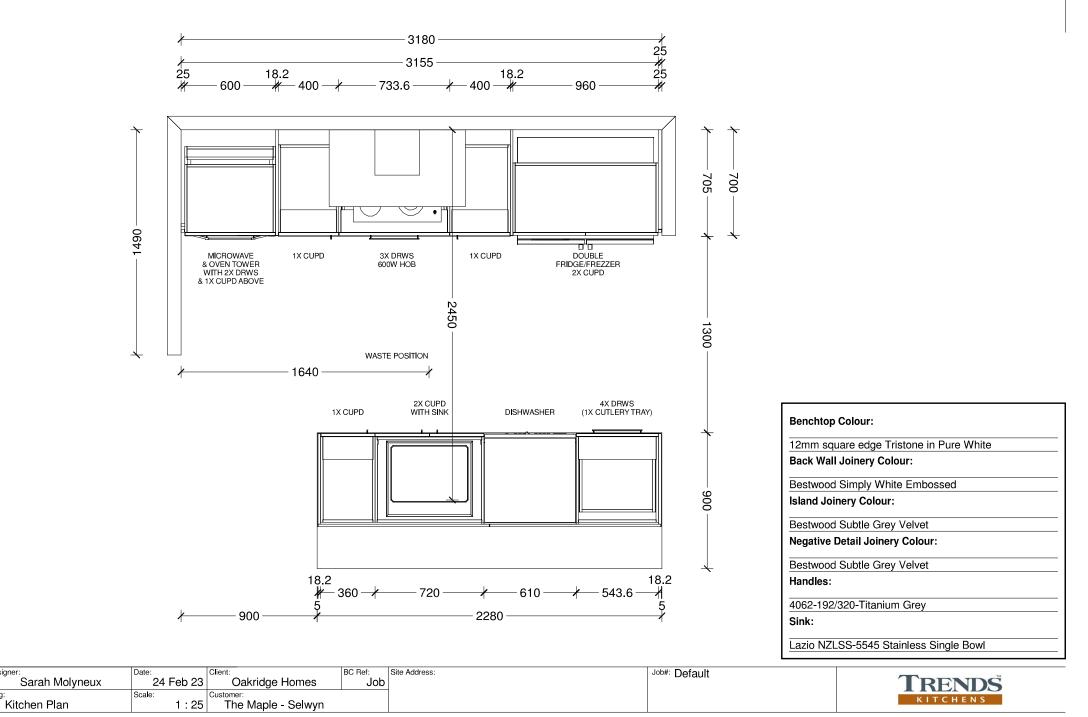

| Designer:<br>Sarah Molyneux | Date:<br>24 Feb 23 | Client:<br>Oakridge Homes       | BC Ref:<br>Job | Site Address: | Job#: Default | TRENDS   |
|-----------------------------|--------------------|---------------------------------|----------------|---------------|---------------|----------|
| Dwg:<br>Kitchen Elevation   | Scale:<br>1:20     | Customer:<br>The Maple - Selwyn |                |               |               | KITCHENS |

| Designer:         | Date:     | Client:            | BC Ref: | Site Address: | Job#: Default |          |
|-------------------|-----------|--------------------|---------|---------------|---------------|----------|
| Sarah Molyneux    | 24 Feb 23 | Oakridge Homes     | Job     |               | Doradit       | TRENDS   |
| Dwg:              | Scale:    | Customer:          |         | 1             |               |          |
| Kitchen Elevation | 1:20      | The Maple - Selwyn |         |               |               | KITCHENS |

| Designer:<br>Sarah Molyneux               | Date:<br>24 Feb 23 | Client:<br>Oakridge Homes       | BC Ref:<br>Job | Site Address: | Job#: Default | TRENDS   |
|-------------------------------------------|--------------------|---------------------------------|----------------|---------------|---------------|----------|
| <sup>Dwg:</sup><br>Kitchen 3D Perspective | Scale:             | Customer:<br>The Maple - Selwyn |                |               |               | KITCHENS |