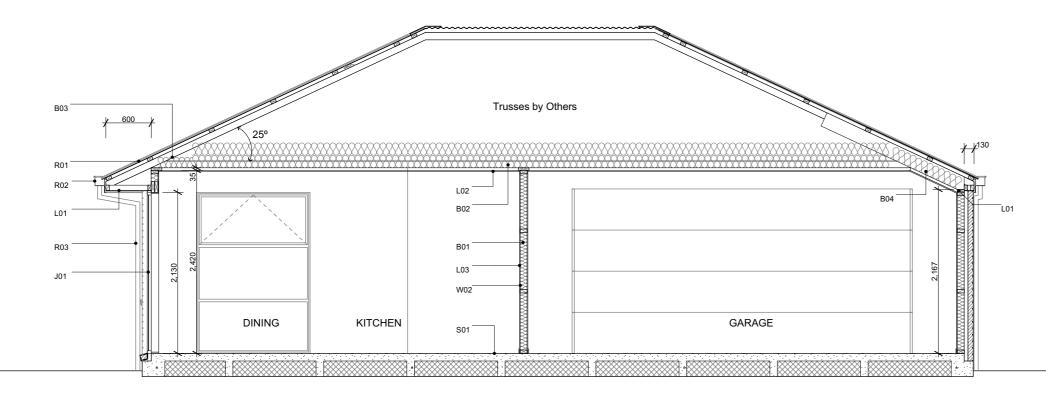

#### **Cross Sections**

Scale

This plan is developed for the purchaser and is copy right to Archiplus Ltd.

#### Section Keys

- C01 70 series bricks over 50mm cavity over building wrap on timber framing.
- C02 Designa schist over 50mm cavity over building wrap on timber framing.
- W01 External walls 90x45mm studs @ 600mm crs, dwangs @ 800mm crs. Top plates 90x45 + 140x35mm.
- W02 Internal walls 90x45mm studs @ 600mm crs, dwangs @ 800mm crs.
- S01 Ribraft foundation.

T01 Roof trusses as per Truss Design.

- R01 Colorsteel corrugate roofing over self-supported roof underlay on 70x45mm purlins on trusses.
- R02 Colorsteel Quad gutter on 185mm Colorsteel fascia.
- R03 75x55mm Colorsteel downpipes with wall brackets.
- J01 Low E Argon filled double glazed windows in thermally-broken powder coated aluminium frames. H3.1 timber reveals for painted finish.
- J02 Sectional garage door. H3.1 timber reveals for painted finish.
- B01 R2.6 wall insulation batts.
- B02 2 x R3.6 (165mm) double layer ceiling insulation batts.
- B03 R3.6 (130mm x 1200mm) Gutter Line insulation batts cut to size between the trusses and fit at the first 500mm from the centre of top plate. Maintain 25mm ventilation gap between top of insulation and roofing underlay.
- B04 R5.0 skillion insulation batts.
- L01 4.5mm Hardie soffit linings for painted finish.
- L02 13mm Gib ceiling linings supported by 35mm Rondo ceiling battens @ 600mm crs. Stopped smooth for painted finish. (Wet area ceiling 13mm Gib Aqualine)
- L03 10mm Gib wall linings stopped smooth for painted finish. (Wet area wall 10mm Gib Aqualine)