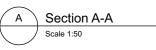

#### **Cross Sections**

Scale

This plan is developed for the purchaser and is copy right to Archiplus Ltd.

#### Section Keys

- C01 70 series bricks over 50mm cavity over building wrap on timber framing.
- C02 Designa schist over 50mm cavity over building wrap on timber framing.
- W01 External walls 90x45mm studs @ 600mm crs, dwangs @ 800mm crs. Top plates 90x45 + 140x35mm.
- W02 Internal walls 90x45mm studs @ 600mm crs, dwangs @ 800mm crs.
- S01 Ribraft foundation.

T01 Roof trusses as per Truss Design.

- R01 Colorsteel corrugate roofing over self-supported roof underlay on 70x45mm purlins on trusses.
- R02 Colorsteel Quad gutter on 185mm Colorsteel fascia.
- R03 75x55mm Colorsteel downpipes with wall brackets.
- J01 Low E Argon filled double glazed windows in thermally-broken powder coated aluminium frames. H3.1 timber reveals for painted finish.
- J02 Sectional garage door. H3.1 timber reveals for painted finish.
- B01 R2.6 wall insulation batts.
- B02 2 x R3.6 (165mm) double layer ceiling insulation batts.
- B03 R3.6 (130mm x 1200mm) Gutter Line insulation batts cut to size between the trusses and fit at the first 500mm from the centre of top plate. Maintain 25mm ventilation gap between top of insulation and roofing underlay.
- B04 R5.0 skillion insulation batts.
- L01 4.5mm Hardie soffit linings for painted finish.
- L02 13mm Gib ceiling linings supported by 35mm Rondo ceiling battens @ 600mm crs. Stopped smooth for painted finish. (Wet area ceiling 13mm Gib Aqualine)
- L03 10mm Gib wall linings stopped smooth for painted finish. (Wet area wall 10mm Gib Aqualine)