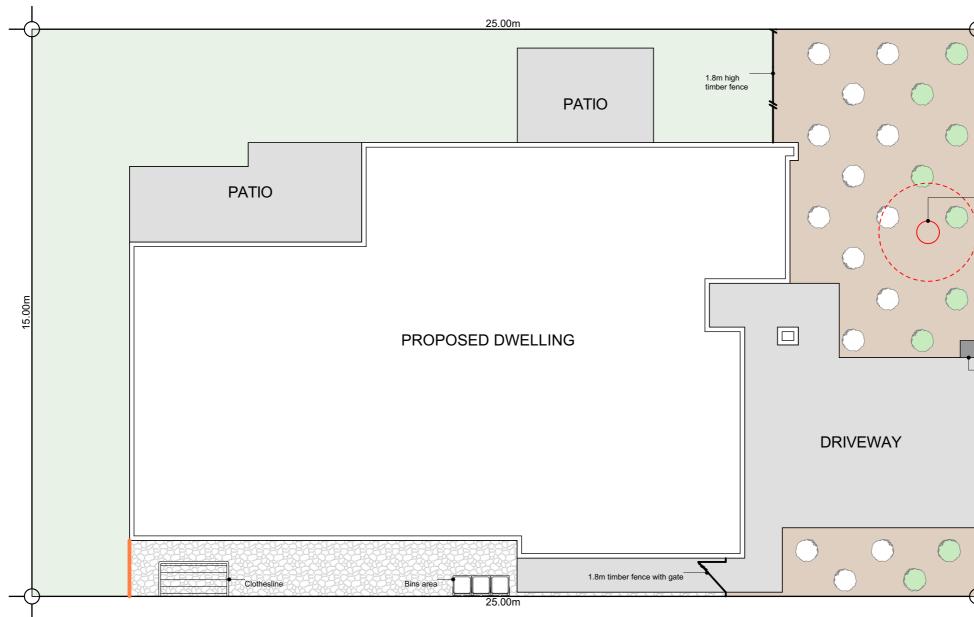

#### Landscape Plan

Scale

This plan is developed for the purchaser and is copy right to Archiplus Ltd.

1:100 @ A3

#### Plants List for Garden Bed

Agapanthus Peter Pan - Dwarf blue Nile lily Acacia Limelight - Dwarf wattle Choisya Ternata - Mexican orange blossom Carex Secta - Makura sedge Lavandula angustifolia 'Hidcote' - English Lavender Pittosporum little gem Thuja occidentalis Smaragd - Emerald Cedar Viburnum tinus Eve Price Azalea Corokia geentys green Pseudowintera colorata 'Red Leopard' -Horopito/Pepper tree Camellia 'Cinnmon Cindy' Cercis Hearts of Glod - Golden Redbud Acer Palmatum Bloodgood - Japanese Maple Liquidambar Styraciflua - Sweetgum Magnolia Grandiflora Blanchard Malus Ioensis Plena Prunus Autumnalis Southern Gem -Flowering Cherry \*Planting species for garden bed are indicative-not to be limited to.

#### **Legends**

Lawn

Exposed Aggregate

Stonechip

Garden Bed with Bark

2m wide Landscape Strip, comprising 50% trees & shrubs

Timber Batten Edging between garden bed & lawn/ stone chip

#### Driveway Material & Colour: Exposed aggregate with 1 shot of black oxide

Revision Date File No.

1 14/05/2025 25094

Sheet No.

Letterbox

E-One pump Location TBC

Designer:

Dwg: