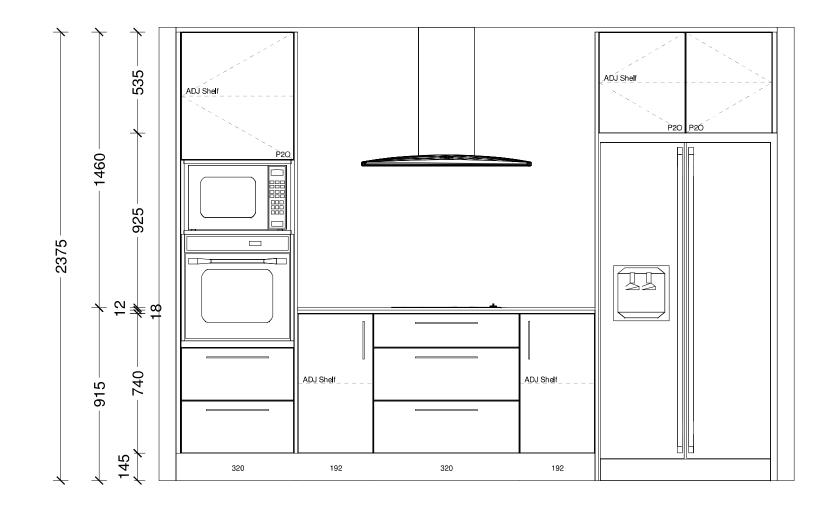

Note: Kitchen layout indicative only, refer to Kitchen Design for details.

| Designer:<br>Sarah Molyneux | Date:<br>24 Feb 23 | Client:<br>Oakridge Homes       | BC Ref:<br>Job | Site Address: | Job#: Default | TRENDS   |
|-----------------------------|--------------------|---------------------------------|----------------|---------------|---------------|----------|
| Dwg:<br>Kitchen Elevation   | Scale:<br>1:20     | Customer:<br>The Maple - Selwyn |                |               |               | KITCHENS |