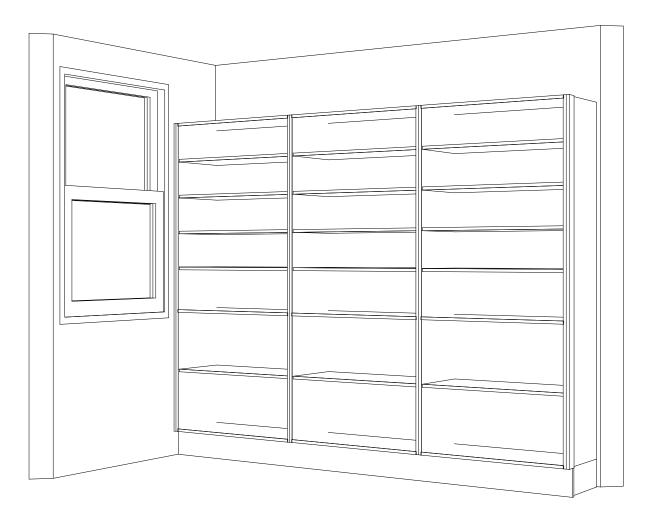

| Designer:<br>Sarah Molyneux   | Date:<br>24 Feb 23 | <sup>Client:</sup><br>Oakridge Homes | BC Ref:<br>Job | Site Address: | Job#: Default | TRENDS          |
|-------------------------------|--------------------|--------------------------------------|----------------|---------------|---------------|-----------------|
| Dwg:<br>Pantry 3D Perspective | Scale:             | Customer:<br>The Manuka              |                |               |               | K I T C H E N S |