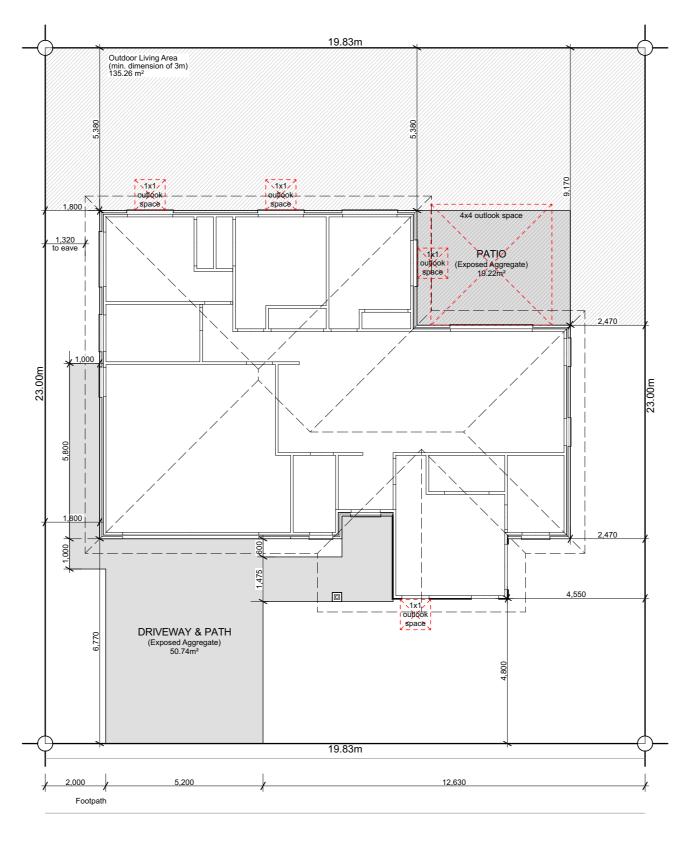

### **Floor Layout**

#### Site Info

Site Address

|                   | Pinewood Grange |
|-------------------|-----------------|
| Legal Description | Lot 72          |
| Site Area         | 456m²           |
| Building Area     | 156.11m²        |
| Roof Area*        | 198.09m²        |
| Site Coverage     | 43.44%          |
|                   |                 |

#### **General Notes**

All dimensions shown are to <u>face of</u> <u>foundation</u> unless noted otherwise.

Refer to Foundation Plan for foundation setout.

Refer to Drainage Plan for specific drainage info.

Refer to Sediment Control in Specification & implement where required.

Driveway stormwater runoff to road when it does not flow over a footpath. Otherwise driveway stormwater runoff to be collected and disposed via soak pit located within property.

All sealed driveway and patio areas to be min. 1:100 fall away from building.

Site bearings, dimensions and North point to be confirmed upon Certificate of Title when issued.

| Revision | 1          |
|----------|------------|
| Date     | 17/04/2025 |
| File No. | 25063      |

Note 1: Kitchen layout indicative only, refer to Kitchen Design for details.

Note 2: Tinted windows to w02, w03, w04, w05 & w16

#### Legend

|         | Smart Meter Box & Distribution Board                                     |
|---------|--------------------------------------------------------------------------|
|         | Data Box                                                                 |
| O<br>SD | Smoke Detector 10 year<br>long-life battery-operated<br>& interconnected |

#### Floor Covering

|  | 1 |
|--|---|
|  |   |
|  |   |
|  | 1 |
|  |   |
|  |   |

Carpet (excl. Garage)

Vinyl Planks

| WINDOW SCHEDULE |       |       |
|-----------------|-------|-------|
| ID              | Н     | W     |
| w01             | 2,130 | 960   |
| w02             | 2,130 | 900   |
| w03             | 2,130 | 900   |
| w04             | 1,400 | 1,500 |
| w05             | 1,400 | 900   |
| w06             | 2,130 | 900   |
| w07             | 2,130 | 900   |
| w08             | 2,130 | 2,700 |
| w09             | 1,400 | 1,500 |
| w10             | 500   | 1,800 |
| w11             | 1,400 | 1,500 |
| w12             | 1,400 | 1,500 |
| w13             | 500   | 1,800 |
| w14             | 1,100 | 1,200 |
| w15             | 2,130 | 960   |
| w16             | 2,130 | 750   |