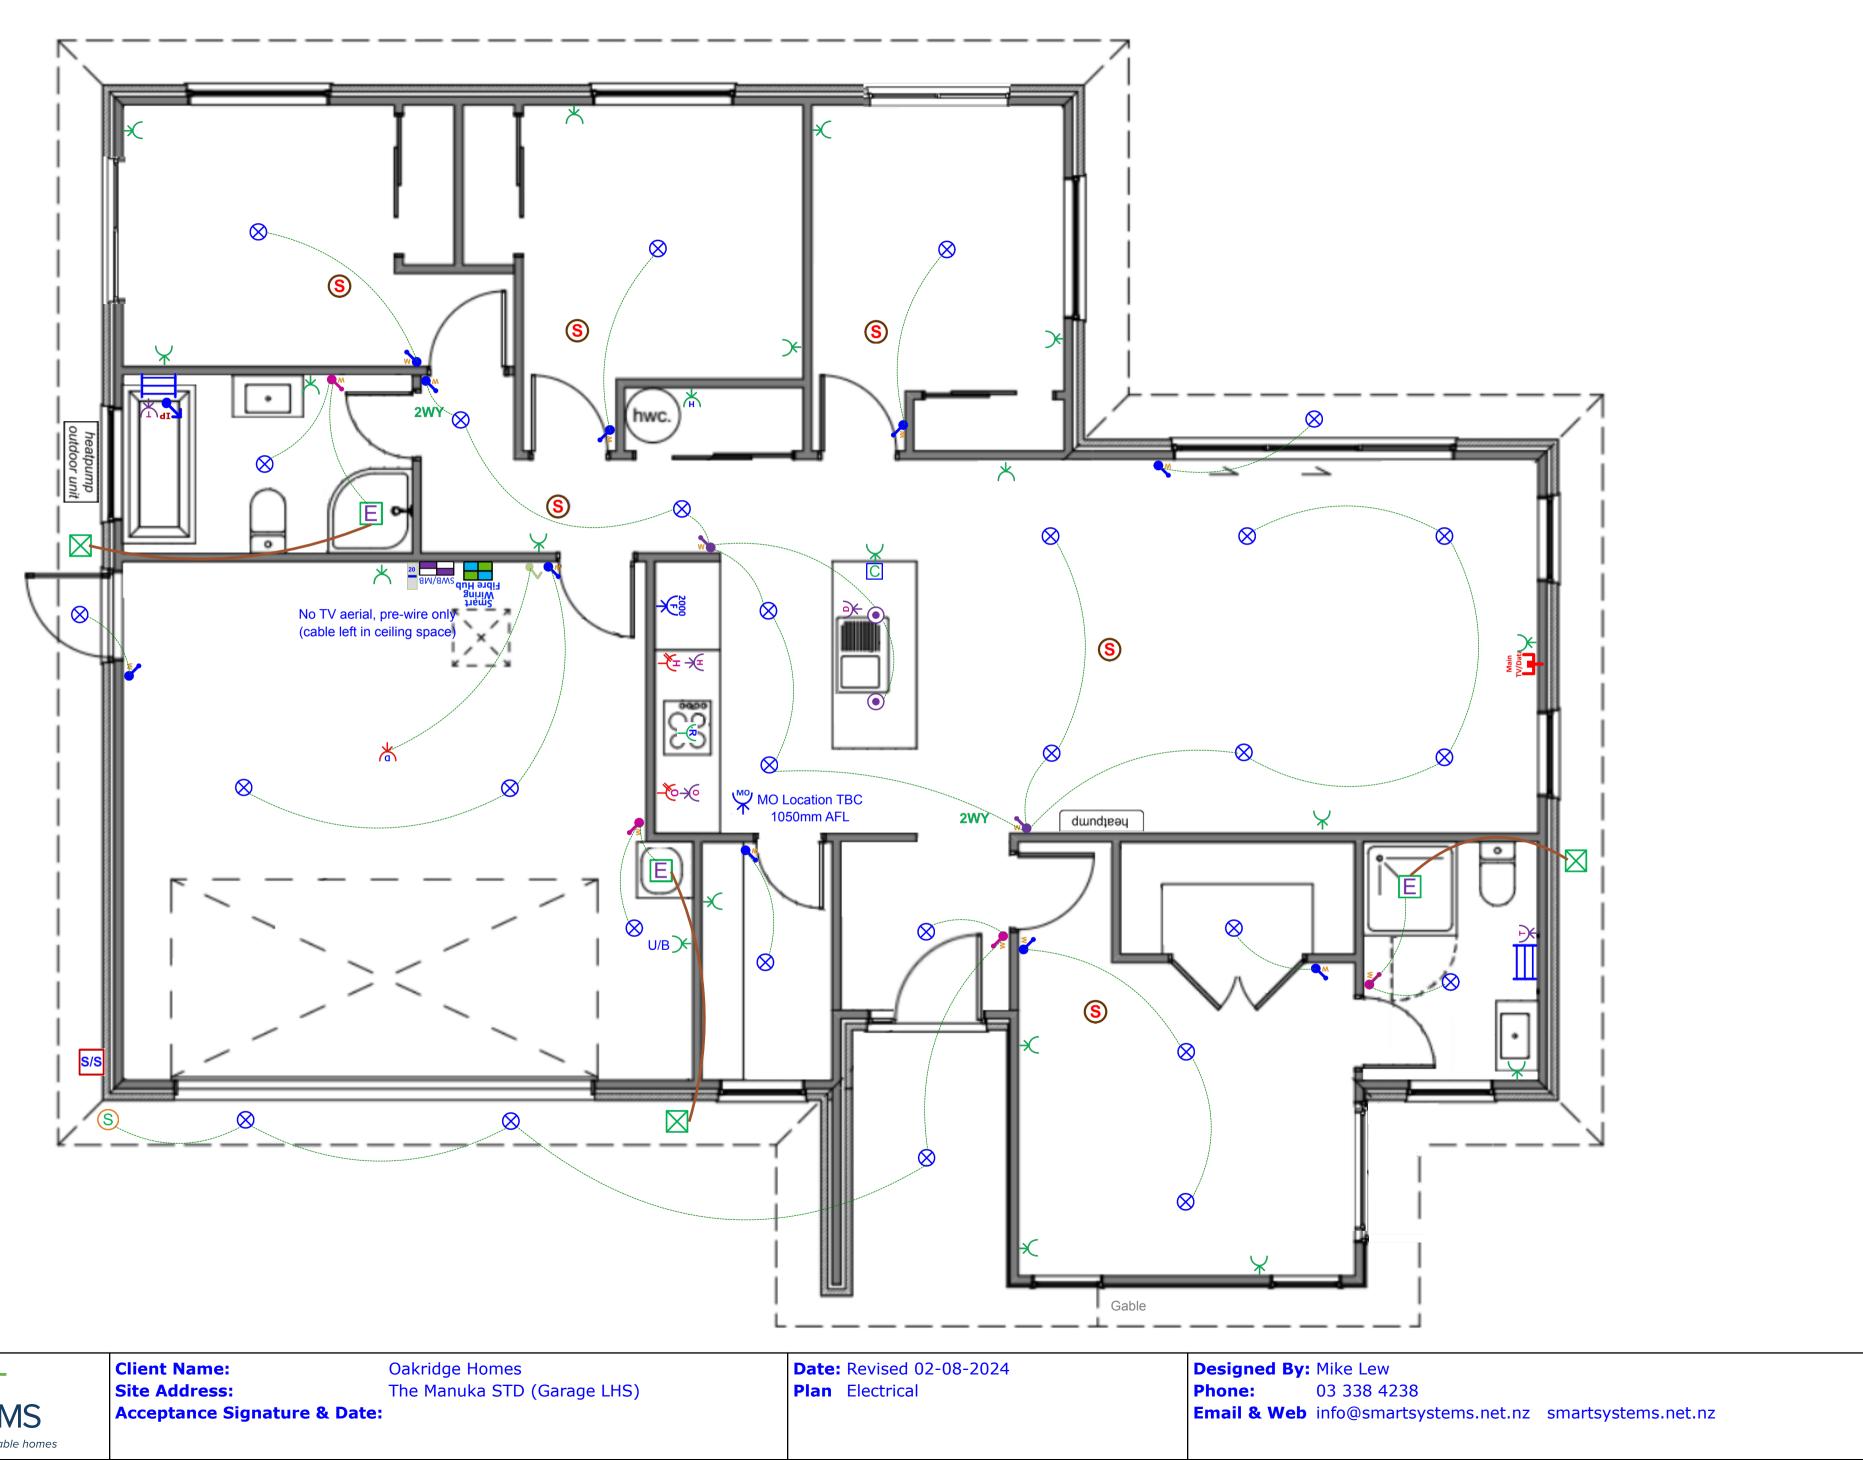

| Site Address: | Job#: Default | TRENDS   |
|-----------------------------|-------------|---------------------------|----------------|---------------|---------------|----------|
| Pantry Elevation            | Scale: 1:20 | Customer:<br>The Manuka   |                |               |               | KITCHENS |



| Designer:<br>Sarah Molyneux   | Date:<br>24 Feb 23 | <sup>Client:</sup><br>Oakridge Homes | BC Ref:<br>Job | Site Address: | Job#: Default | TRENDS          |
|-------------------------------|--------------------|--------------------------------------|----------------|---------------|---------------|-----------------|
| Dwg:<br>Pantry 3D Perspective | Scale:             | Customer:<br>The Manuka              |                |               |               | K I T C H E N S |



**SMART SYSTEMS** Electricians for smart, sustainable homes

## Plan: The Manuka STD (Garage LHS) -Electrical Design

#### **Electrical**

| 2100                  |                                                                                                    |       |
|-----------------------|----------------------------------------------------------------------------------------------------|-------|
|                       | Item                                                                                               | Total |
| SWB/MB                | Electrical Base with 34-Way Deep Combined Meter Switchboard                                        | 1 EA  |
| R                     | Tradesave Rangehood Plug