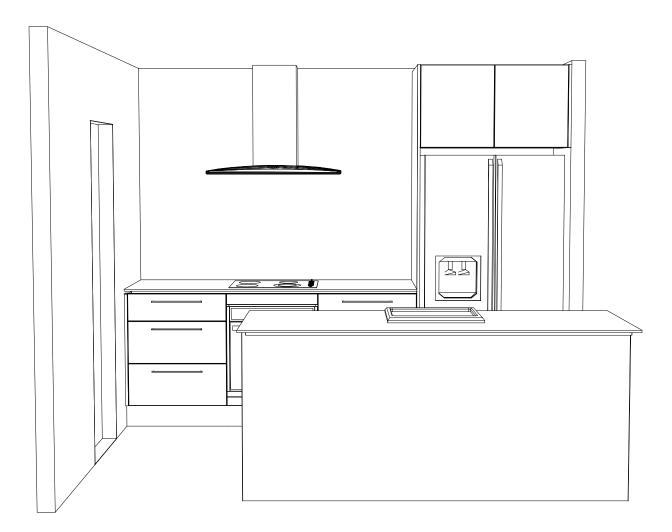

Designer:

Sarah Molyneux

| Designer:<br>Sarah Molyneux    | Date:<br>24 Feb 23 | Client:<br>Oakridge Homes | BC Ref:<br>Job | Site Address: | Job#: Default | TRENDS   |
|--------------------------------|--------------------|---------------------------|----------------|---------------|---------------|----------|
| Dwg:<br>Kitchen 3D Perspective | Scale:             | Customer:<br>The Manuka   |                |               |               | KITCHENS |