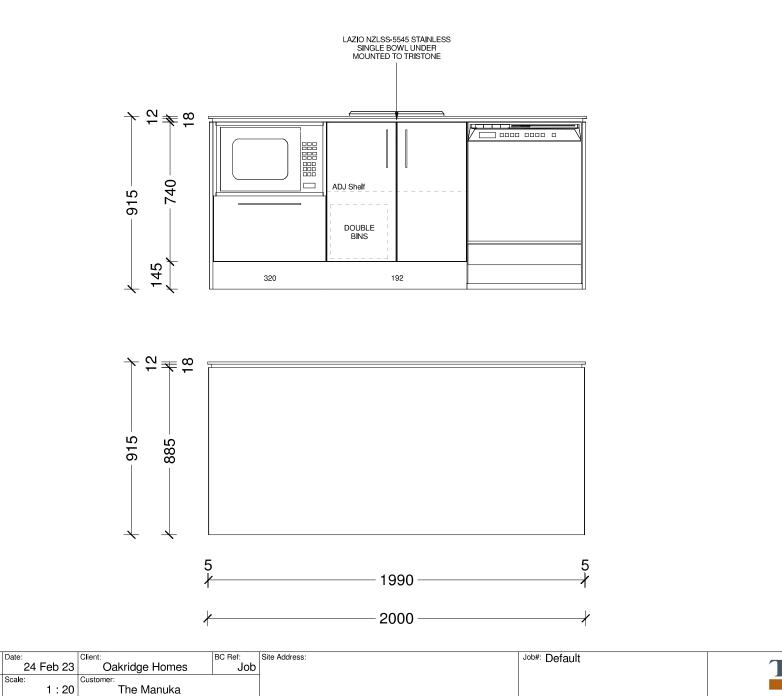

| Designer:<br>Sarah Molyneux | Date:<br>24 Feb 23 | Oakridge Homes          | BC Ref:<br>Job | Site Address: | Job#: Default | TRENDS   |
|-----------------------------|--------------------|-------------------------|----------------|---------------|---------------|----------|
| Dwg:<br>Pantry Plan         | Scale: 1:20        | Customer:<br>The Manuka |                |               |               | KITCHENS |

| Designer:<br>Sarah Molyneux |             | Client:<br>Oakridge Homes | BC Ref:<br>Job | Site Address: | Job#: Default | TRENDS   |
|-----------------------------|-------------|---------------------------|----------------|---------------|---------------|----------|
| Pantry Elevation            | Scale: 1:20 | Customer:<br>The Manuka   |                |               |               | KITCHENS |