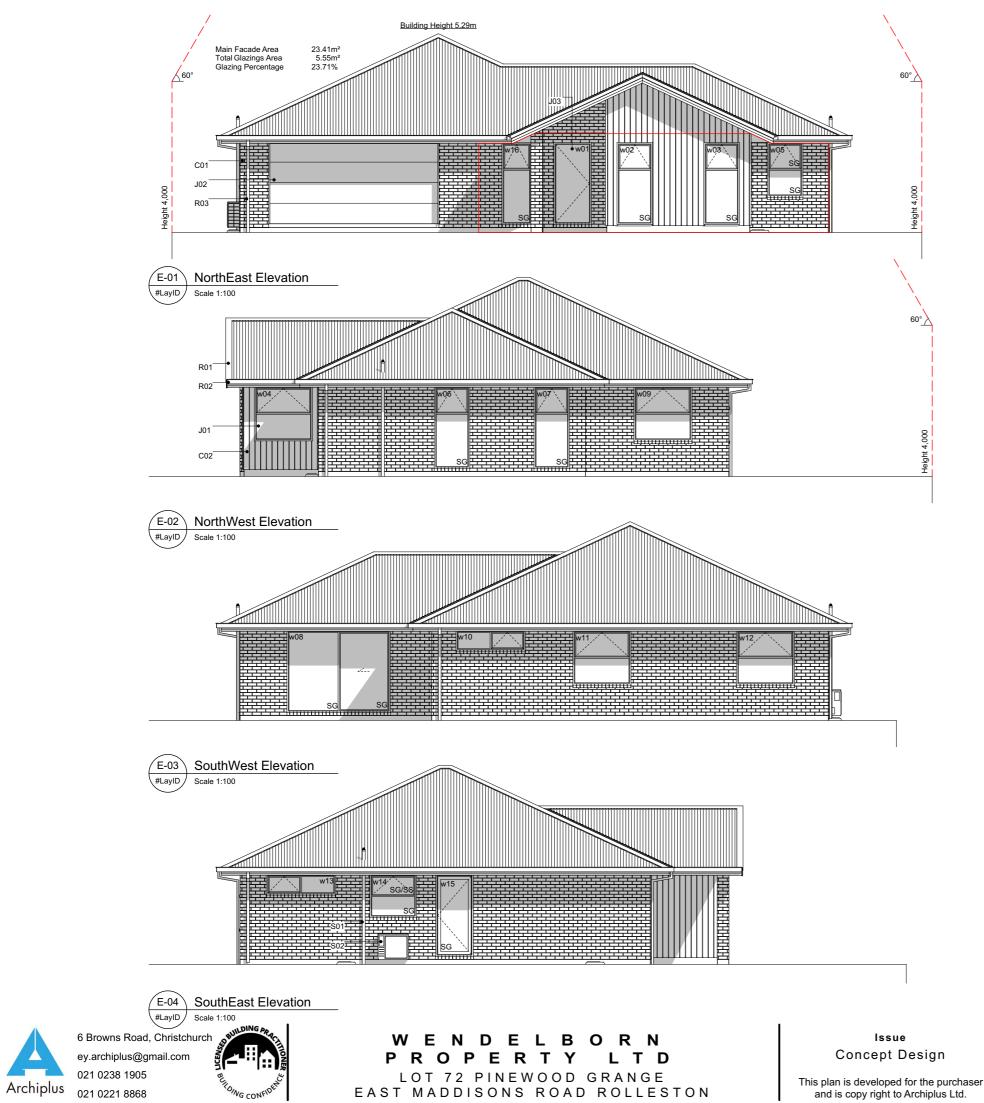

#### Roof Bracings

Refer to Truss Design.

| Revision | 1          |
|----------|------------|
| Date     | 17/04/2025 |
| File No. | 25063      |

Elevations

#### Elevation Keys

| C01 | 70 series brick on 50mm cavity.                                                              |
|-----|----------------------------------------------------------------------------------------------|
| C02 | Abodo Vulcan shiplap<br>weatherboard on 20mm horizontal<br>castellated cavity battens.       |
| R01 | Colorsteel corrugate roofing.                                                                |
| R02 | Colorsteel Quad gutter supported by Colorsteel 185mm fascia.                                 |
| R03 | Colorsteel 75x55mm downpipes.                                                                |
| J01 | Low E Argon filled double glazed windows in thermally-broken powder coated aluminium frames. |
| J02 | Sectional garage door.                                                                       |
| J03 | APL entry door in thermally-broken powder coated aluminium frames.                           |
| S01 | Drainage vent pipe.                                                                          |
| S02 | Heatpump outdoor unit on wall<br>bracket.                                                    |

#### <u>Legend</u>

| w01 | Window ID     |
|-----|---------------|
| SS  | Security Stay |
| SG  | Safety Glass  |