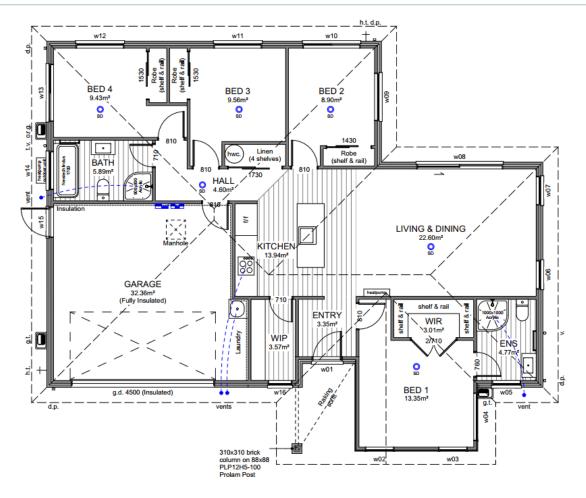

### **Floor Layout**

#### House & Land Package:

Family sized home featuring four bedrooms, master with ensuite, open plan kitchen living and dining, family bathroom and internal access garaging. Well appointed for the sun on a fully landscaped section, offering quality fixtures and fittings throughout.

## \$772,900

| Home area: 156m <sup>2</sup> |     |    | 156m <sup>2</sup> |
|------------------------------|-----|----|-------------------|
| Section area:                |     |    | 456m <sup>2</sup> |
| <b>–</b> 4                   | 🖽 1 | 斎2 | <del>,</del> 2    |