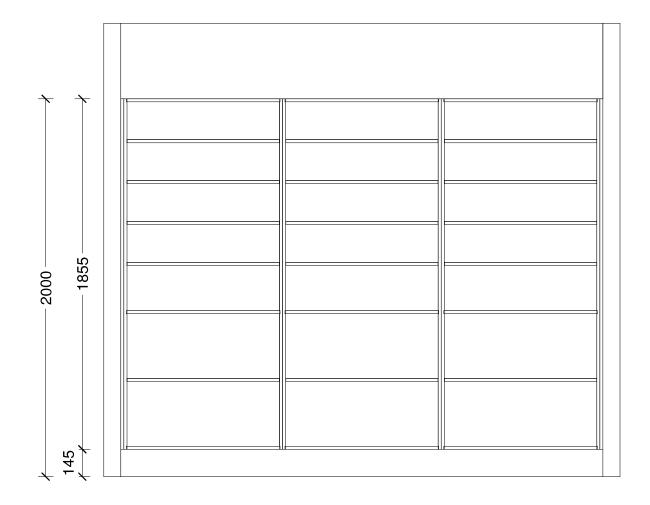

| Designer:<br>Sarah Molyneux | Date:<br>24 Feb 23 | Oakridge Homes          | BC Ref:<br>Job | Site Address: | Job#: Default | TRENDS   |
|-----------------------------|--------------------|-------------------------|----------------|---------------|---------------|----------|
| Dwg:<br>Pantry Plan         | Scale: 1:20        | Customer:<br>The Manuka |                |               |               | KITCHENS |

| Designer:<br>Sarah Molyneux |             | Client:<br>Oakridge Homes | BC Ref:<br>Job | Site Address: | Job#: Default | TRENDS   |
|-----------------------------|-------------|---------------------------|----------------|---------------|---------------|----------|
| Pantry Elevation            | Scale: 1:20 | Customer:<br>The Manuka   |                |               |               | KITCHENS |