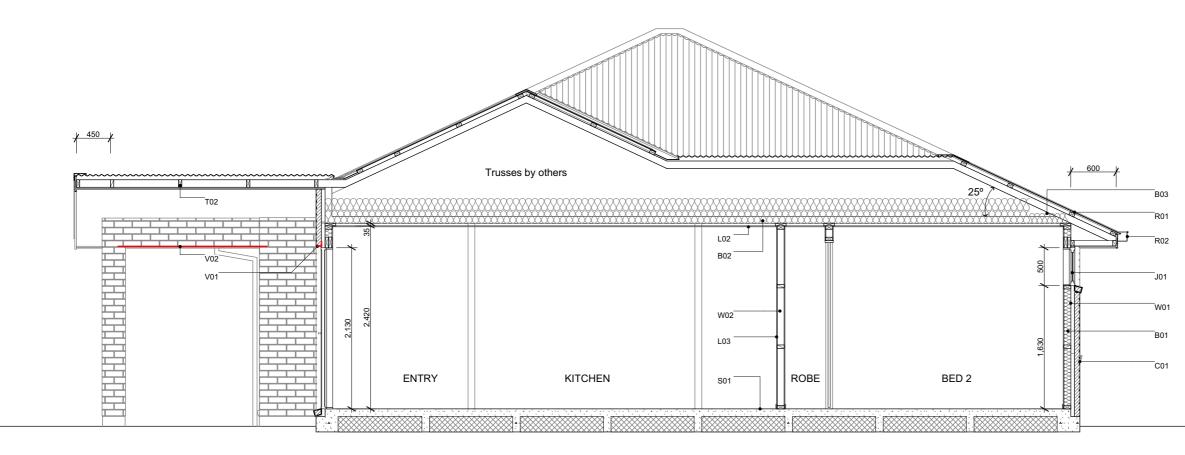

Issue Concept Design **Cross Section A-A** 

Scale

#### Section Keys

- C01 70 series brick on 50mm cavity over building wrap on timber framing. C02 Abodo Vulcan shiplap weatherboard on 20mm horizontal castellated cavity battens over building wrap on timber framing. 60x60x6L veneer lintel with 100mm min. seating V01 each side. 100x100x6L veneer lintel with 100mm min. seating V02 each side. W01 External walls 90x45mm studs @ 600mm crs, dwangs @ 800mm crs (dwangs @ 480mm for shiplap WB). Top plates 90x45 + 140x35mm. Internal walls 90x45mm studs @ 600mm crs, W02 dwangs @ 800mm crs. Ribraft foundation. S01 T01 Roof trusses as per Truss Design. T02 Extended truss top chords / outriggers to form raking soffit. R01 Colorsteel corrugate roofing over self-supported roof underlay on 70x45mm purlins on trusses. R02 Colorsteel Quad gutter on 185mm Colorsteel fascia. 75x55mm Colorsteel downpipes with wall brackets. R03 Low E Argon filled double glazed windows in J01 thermally-broken powder coated aluminium frames. H3.1 timber reveals for painted finish. J02 Sectional garage door. H3.1 timber reveals for painted finish. B01 R2.6 wall insulation batts. B02 2 x R3.6 (165mm) double layer ceiling insulation batts. B03 R3.6 (130mm x 1200mm) Gutter Line insulation batts cut to size between the trusses and fit at the first 500mm from the centre of top plate. Maintain 25mm ventilation gap between top of insulation and roofing underlay. 4.5mm Hardie soffit linings for painted finish. L01 L02 13mm Gib ceiling linings supported by 35mm Rondo ceiling battens @ 600mm crs. Stopped smooth for painted finish. (Wet area ceiling 13mm Gib Aqualine)
- L03
- 10mm Gib wall linings stopped smooth for painted finish. (Wet area wall 10mm Gib Aqualine)