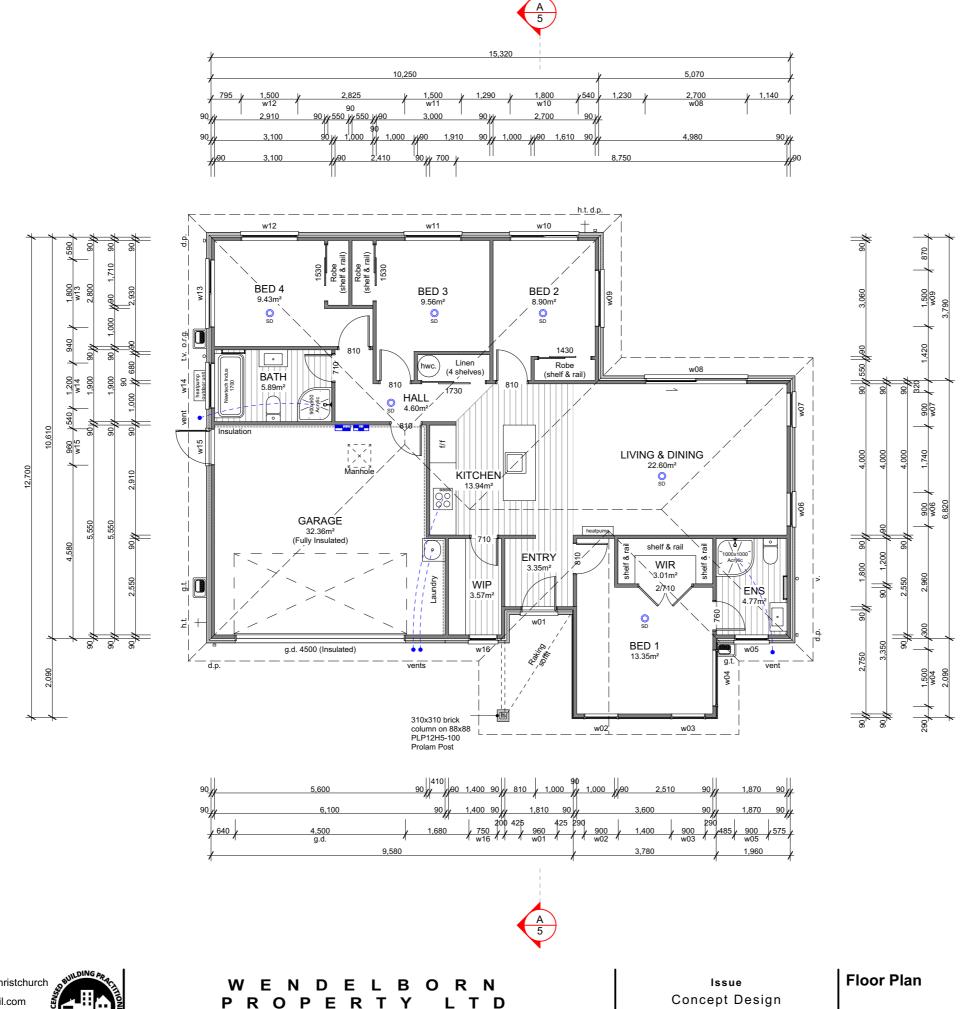

### **Floor Layout**

#### **General Notes**

All dimensions shown are to <u>face of</u> <u>foundation</u> unless noted otherwise.

Refer to Foundation Plan for foundation setout.

Refer to Drainage Plan for specific drainage info.

#### **Building Area**

| Over Frame                                          | 149.87m²           |
|-----------------------------------------------------|--------------------|
| Perimeter                                           | 57.54m             |
| Over Cladding                                       | 156.11m²           |
| Perimeter                                           | 58.34m             |
| Roof Area*<br>Perimeter<br>*Roof area includes faso | 198.09m²<br>61.56m |

#### <u>General</u>

| Main Cladding    | 70s Clay Brick                       |
|------------------|--------------------------------------|
| Feature Cladding | Abodo Vulcan Shiplap<br>Weatherboard |
| Roof Pitch       | 25°                                  |
| Roofing          | Longrun Corrugated                   |
| Stud Height      | 2.42m                                |
| Interior Door    | 1.98m High                           |
| Wardrobe Dooor   | 2.20m High                           |
| Cooktop          | Ceramic Cooktop                      |

Note 1: Kitchen layout indicative only, refer to Kitchen Design for details.

Note 2: Tinted windows to w02, w03, w04, w05 & w16

#### Legend

|         | Smart Meter Box & Distribution Board                                     |
|---------|--------------------------------------------------------------------------|
|         | Data Box                                                                 |
| O<br>SD | Smoke Detector 10 year<br>long-life battery-operated<br>& interconnected |

#### Floor Covering

|  | 1 |
|--|---|
|  |   |
|  |   |
|  | 1 |
|  |   |
|  |   |

Carpet (excl. Garage)

Vinyl Planks

| WINDOW SCHEDULE |       |       |
|-----------------|-------|-------|
| ID              | Н     | W     |
| w01             | 2,130 | 960   |
| w02             | 2,130 | 900   |
| w03             | 2,130 | 900   |
| w04             | 1,400 | 1,500 |
| w05             | 1,400 | 900   |
| w06             | 2,130 | 900   |
| w07             | 2,130 | 900   |
| w08             | 2,130 | 2,700 |
| w09             | 1,400 | 1,500 |
| w10             | 500   | 1,800 |
| w11             | 1,400 | 1,500 |
| w12             | 1,400 | 1,500 |
| w13             | 500   | 1,800 |
| w14             | 1,100 | 1,200 |
| w15             | 2,130 | 960   |
| w16             | 2,130 | 750   |