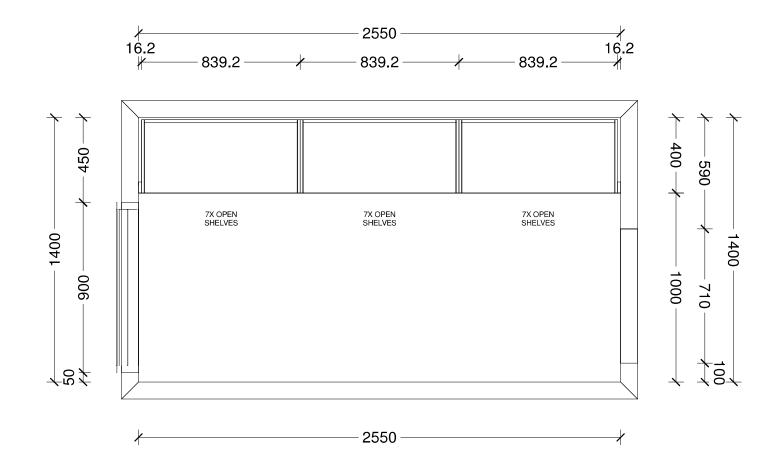

| Designer:<br>Sarah Molyneux   | Date:<br>24 Feb 23 | <sup>Client:</sup><br>Oakridge Homes | BC Ref:<br>Job | Site Address: | Job#: Default | TRENDS          |
|-------------------------------|--------------------|--------------------------------------|----------------|---------------|---------------|-----------------|
| Dwg:<br>Pantry 3D Perspective | Scale:             | Customer:<br>The Manuka              |                |               |               | K I T C H E N S |