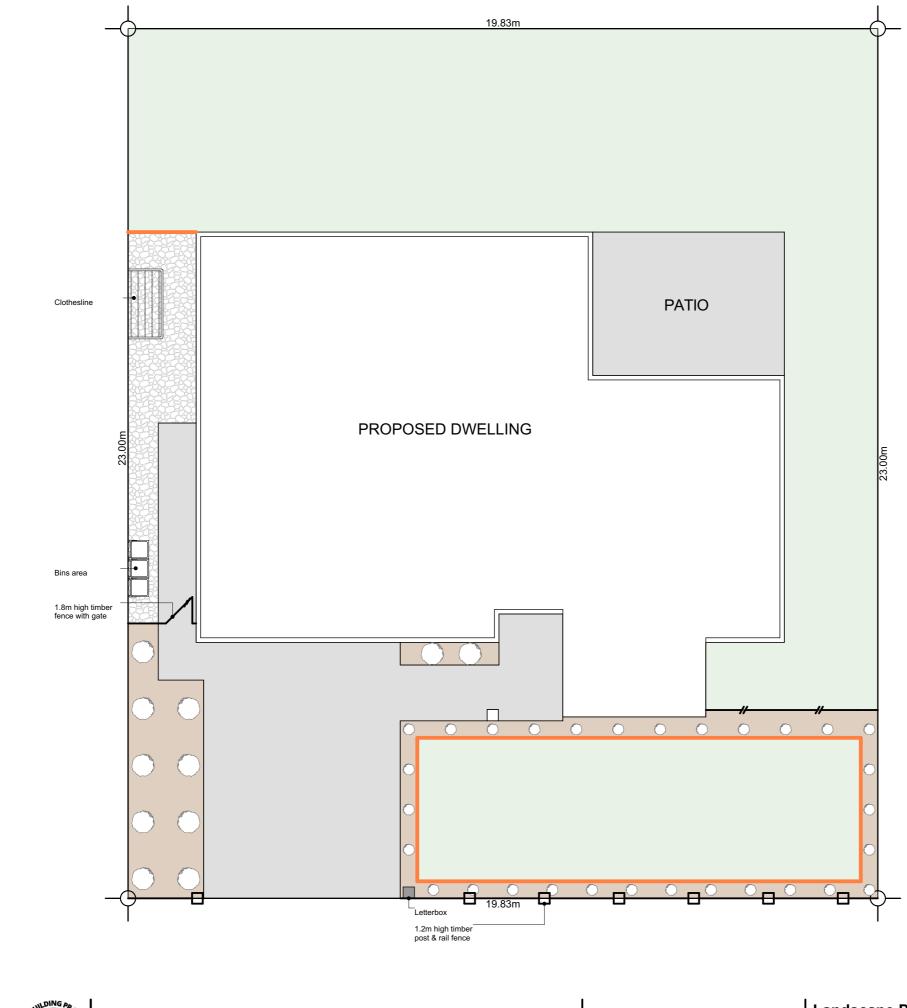

6 Browns Road, ey.archiplus@gr 021 0238 1905 021 0221 8868

WENDELBORN PROPERTY LTD LOT 72 PINEWOOD GRANGE EAST MADDISONS ROAD ROLLESTON Issue Concept Design Landscape Plan

1:100 @ A3

#### Plants List for Garden Bed

Agapanthus Peter Pan - Dwarf blue Nile lily Acacia Limelight - Dwarf wattle

Choisya Ternata - Mexican orange blossom

Carex Secta - Makura sedge

Lavandula angustifolia 'Hidcote' - English Lavender

Pittosporum little gem

Thuja occidentalis Smaragd - Emerald Cedar

Viburnum tinus Eve Price

Azalea

Corokia geentys green

Pseudowintera colorata 'Red Leopard' -Horopito/Pepper tree

Camellia 'Cinnmon Cindy'

\*Planting species for garden bed are indicative-not to be limited to.

#### Legends

Lawn

Exposed Aggregate

Stonechip

Garden Bed with Bark

Timber Batten Edging between garden bed & lawn/ stonechip

Revision Date File No.

1 17/04/2025 **25063** 