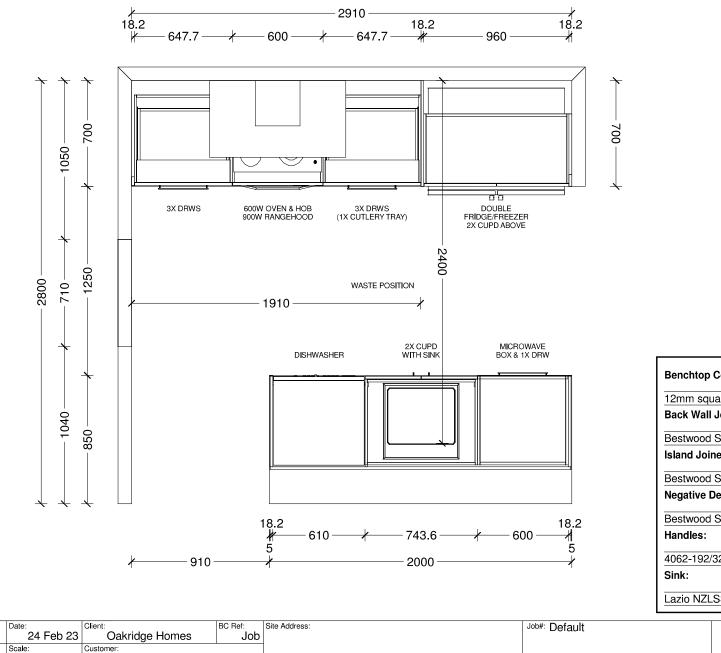

Designer:

Sarah Molyneux

1 : 25

The Manuka

| 12mm square edge Tristone     | in Pure White |
|-------------------------------|---------------|
| Back Wall Joinery Colour:     |               |
| Bestwood Simply White Emb     | ossed         |
| Island Joinery Colour:        |               |
| Bestwood Subtle Grey Velve    | t             |
| Negative Detail Joinery Color | ır:           |
| Bestwood Subtle Grey Velve    | t             |
| Handles:                      |               |
| 4062-192/320-Titanium Grey    |               |
| Sink:                         |               |

DS

KITCHENS

| Designer:<br>Sarah Molyneux | Date:<br>24 Feb 23 | Client:<br>Oakridge Homes | BC Ref: Site Addres | Job#: Default | TRENDS   |
|-----------------------------|--------------------|---------------------------|---------------------|---------------|----------|
| Dwg:<br>Kitchen Elevation   | Scale: 1:20        | Customer:<br>The Manuka   |                     |               | KITCHENS |