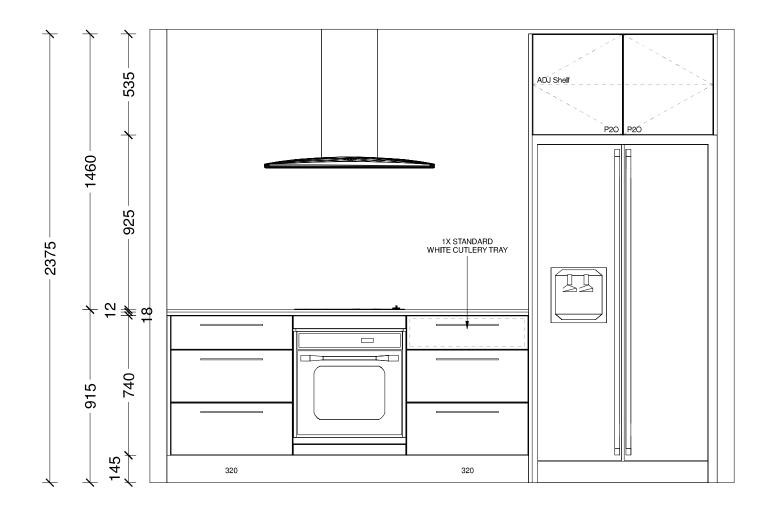

Note 1: Kitchen layout indicative only, refer to Kitchen Design for details.

Note 2: Tinted windows to w02, w03, w04, w05 & w16

Designer:

Sarah Molyneux

1 : 25

The Manuka

| 12mm square edge Tristone     | in Pure White |
|-------------------------------|---------------|
| Back Wall Joinery Colour:     |               |
| Bestwood Simply White Emb     | ossed         |
| Island Joinery Colour:        |               |
| Bestwood Subtle Grey Velve    | t             |
| Negative Detail Joinery Color | ır:           |
| Bestwood Subtle Grey Velve    | t             |
| Handles:                      |               |
| 4062-192/320-Titanium Grey    |               |
| Sink:                         |               |

DS

KITCHENS

| Designer:<br>Sarah Molyneux | Date:<br>24 Feb 23 | Client:<br>Oakridge Homes | BC Ref: Site Addres | Job#: Default | TRENDS   |
|-----------------------------|--------------------|---------------------------|---------------------|---------------|----------|
| Dwg:<br>Kitchen Elevation   | Scale: 1:20        | Customer:<br>The Manuka   |                     |               | KITCHENS |