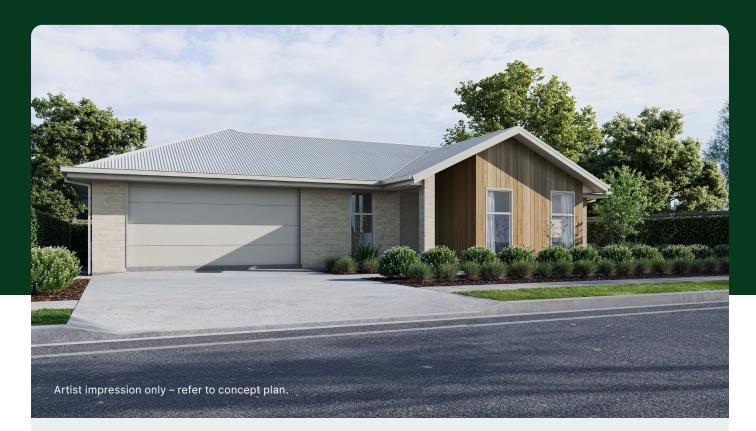

## Lot 72 Pinewood Grange

Stage 2, Pinewood Grange, Rolleston

#### House & Land Package:

Family sized home featuring four bedrooms, master with ensuite, open plan kitchen living and dining, family bathroom and internal access garaging. Well appointed for the sun on a fully landscaped section, offering quality fixtures and fittings throughout.

## \$772,900

| Home area: 156m <sup>2</sup> |     |    | 156m <sup>2</sup> |
|------------------------------|-----|----|-------------------|
| Section area:                |     |    | 456m <sup>2</sup> |
| <b>–</b> 4                   | 🖽 1 | 斎2 | <del>,</del> 2    |