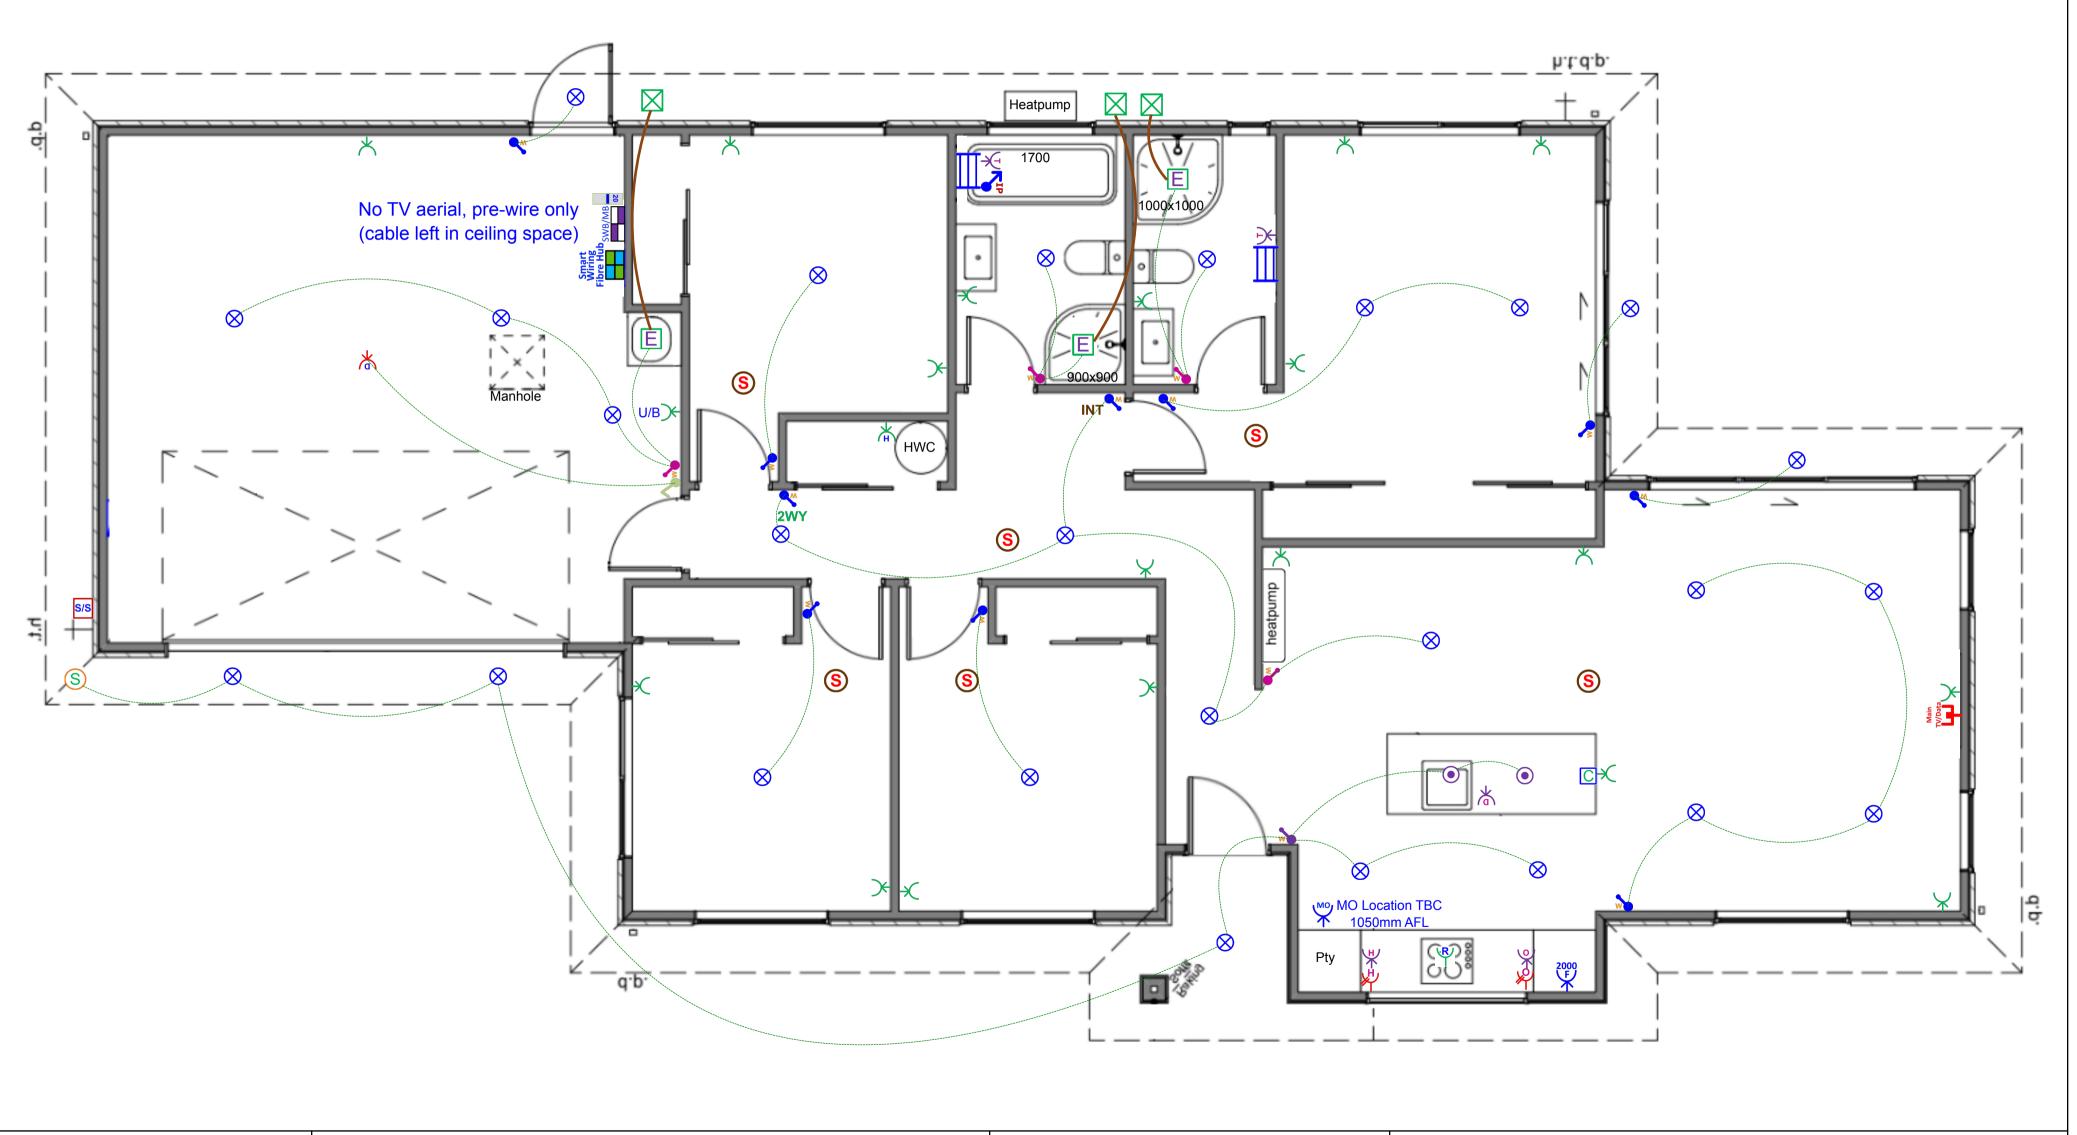

Client Name: Site Address: Acceptance Signature & Date:

Oakridge Homes The Kauri STD (V3) Garage Left Date: 13-06-2024 Plan Electrical Designed By:Mike LewPhone:03 338 4238Email & Webinfo@smartsystems.net.nzsmartsystems.net.nz

# Plan: The Kauri STD (V3) Garage Left -Electrical Design

#### **Electrical**

| 2100                  |                                                                                                    |       |
|-----------------------|----------------------------------------------------------------------------------------------------|-------|
|                       | Item                                                                                               | Total |
| SWB/MB                | Electrical Base with 34-Way Deep Combined Meter Switchboard                                        | 1 EA  |
| R                     | Tradesave Rangehood Plug                                                                           | 1 EA  |
| 2000<br>F             | Tradesave Slim Single Power Socket - Fridge                                                        | 1 EA  |
| ₩                     | Tradesave Slim Single Power Socket - Microwave                                                     | 1 EA  |
| $\mathbf{x}$          | Tradesave Double Power Socket Horizontal (White) 10A                                               | 19 EA |
| С                     | Capping for sockets and/or switches in joinery                                                     | 1 EA  |
| ዏ                     | Tradesave Slim Double Power Socket With Oven Isolator Slot                                         | 1 EA  |
| жŲ                    | Tradesave Slim Double Power Socket With Hob Isolator Slot                                          | 1 EA  |
| $\Re$                 | Tradesave Slim Built In Oven Connection 20A                                                        | 1 EA  |
| $\mathbb{A}$          | Tradesave Slim Electric Hob 32A                                                                    | 1 EA  |
| $\mathbf{\mathbb{Y}}$ | Tradesave Slim Dishwasher Plug                                                                     | 1 EA  |
| $\mathbf{h}$          | Tradesave Garage Door Opener Switch (White)                                                        | 1 EA  |
| $\mathbf{\mathbb{Y}}$ | Tradesave Slim Garage Door Socket & Switch                                                         | 1 EA  |
| #                     | Tradesave Slim Hot Water Cylinder                                                                  | 1 EA  |
| 20                    | Air Conditioning Circuit 20A MCB Installation For Heat Pump Circuit                                | 1 EA  |
| <b>S</b>              | Cavius Wireless Interconnected Smoke Detector - Photoelectric 10-year battery life                 | 6 EA  |
| S/S                   | E-One Sewerage Grinder & IOTA Pump Power Connection                                                | 1 EA  |
| $\mathbf{X}$          | Tradesave Slim Heated Towel Rail Circuit & Installation (Excludes supply of Towel Rail)            | 2 EA  |
| Ħ                     | Newtech ST65 Towel Rail 5-Bar Square Ladder 530 x 600mm (Chrome) - Excludes Circuit & Installation | 2 EA  |
| Ε                     | Extractor Fan 150mm                                                                                | 3 EA  |
| $\boxtimes$           | Extractor Fan External Grill                                                                       | 3 EA  |
| S                     | External 180 Degree Movement Sensor (White)                                                        | 1 EA  |
| $\otimes$             | Recessed Downlight DL54 (White) and Circuit                                                        | 26 EA |
|                       |                                                                                                    |       |

The Kauri STD (V3) Garage Left - Electrical Designend

#### Electrical

| Item                                                          | Total |
|---------------------------------------------------------------|-------|
| Staverton Black 1L 365mm Pendant Light, LED Lamp & Circuit    | 2 EA  |
| Tradesave Slim White Light Switch 1 Gang                      | 10 EA |
| Tradesave Slim White Light Switch 2 Gang                      | 4 EA  |
| Tradesave Slim White Light Switch 3 Gang                      | 1 EA  |
| Excel Life White IP Rated Light Switch 1 Gang                 | 1 EA  |
| 2WY 2-Way Light Circuit                                       | 1 EA  |
| INT Tradesave Slim 3-way Switching White                      | 1 EA  |
| Smart Wiring 20" Hub & Fibre Optic Pathway incl Power Circuit | 1 EA  |
| Tradesave Slim Main TV/Data Socket (Cat6)                     | 1 EA  |