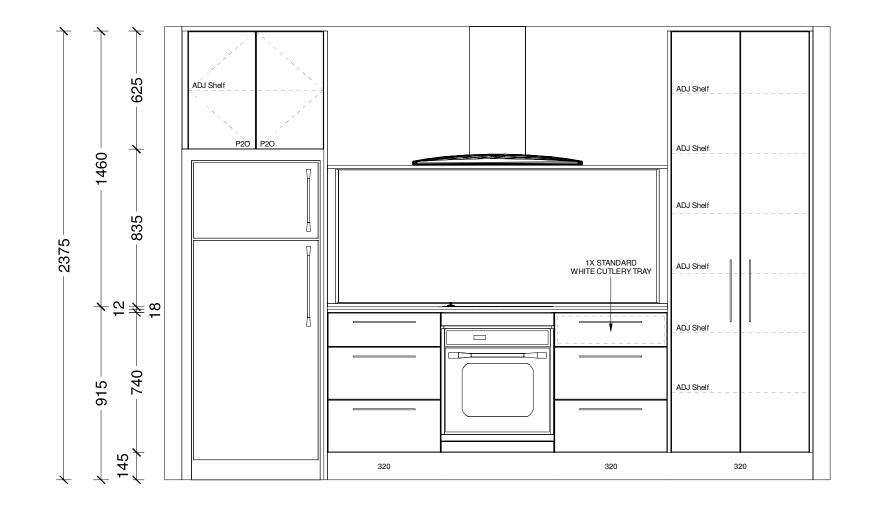

Note: Kitchen layout indicative only, refer to Kitchen Design for details.

Azalea

Corokia geentys green Pseudowintera colorata 'Red Leopard' -Horopito/Pepper tree

Camellia 'Cinnmon Cindy'

\*Planting species for garden bed are indicative-not to be limited to.

1:100 @ A3

Scale

| Designer:<br>Sarah Molyneux          | 24 Feb 23 Client:<br>Client:<br>Oakridge Hon | IES Job     | Job#: Default | TRENDS   |
|--------------------------------------|----------------------------------------------|-------------|---------------|----------|
| <sup>Dwg:</sup><br>Kitchen Elevation | Scale:<br>1:20 Customer:<br>The Kauri        | /3 - Selwyn |               | KITCHENS |

| Designer:         | Dale:     | Client:            | BC Ref: | Site Address: | Job#: Default | TH       |
|-------------------|-----------|--------------------|---------|---------------|---------------|----------|
| Sarah Molyneux    | 24 Feb 23 | Oakridge Homes     | Job     |               | Doridant      | TRENDS   |
| Dwa:              |           | Customer:          |         |               |               | INLADS   |
| Kitchen Elevation |           |                    |         |               |               | KITCHENS |
| KILCHEN Elevation | 1 : 20    | The Rauli V3 - Sei | wyn     |               |               |          |