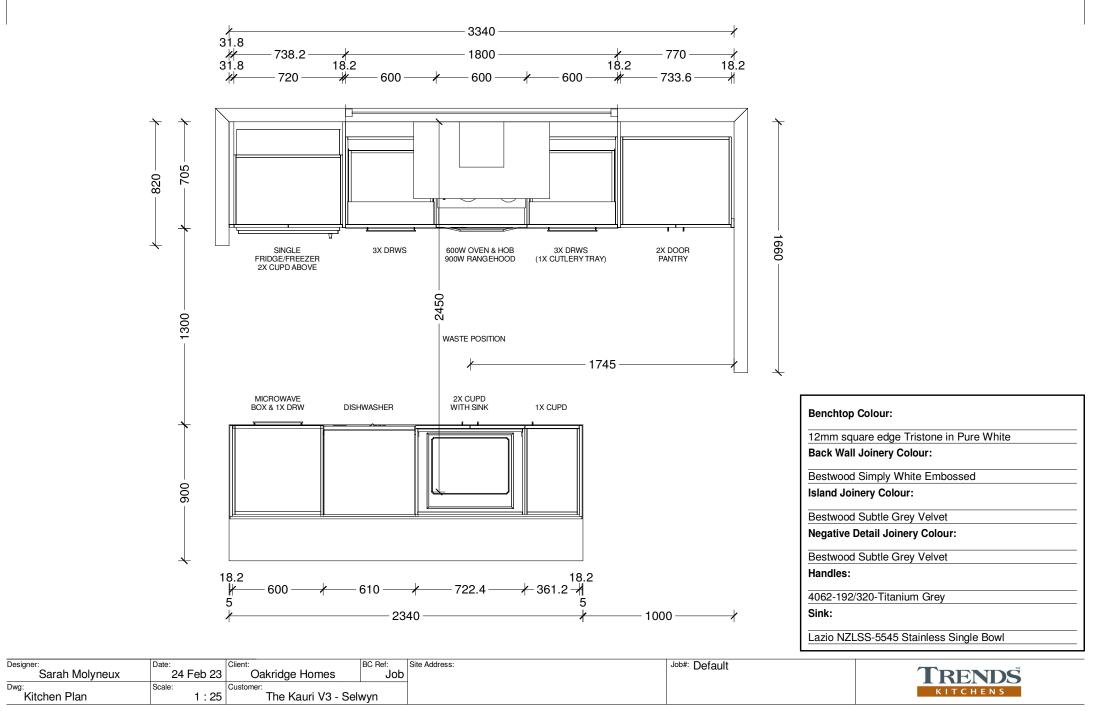

- 13mm Gib ceiling linings supported by 35mm L02 Rondo ceiling battens @ 600mm crs. Stopped smooth for painted finish. (Wet area ceiling 13mm Gib Aqualine)
- 10mm Gib wall linings stopped smooth for painted L03 finish. (Wet area wall 10mm Gib Aqualine)

| Revision | 1         |
|----------|-----------|
| Date     | 6/05/2025 |
| File No. | 25080     |



# HARLEQUIN DRIVE



and is copy right to Archiplus Ltd.

Carex Secta - Makura sedge Lavandula angustifolia 'Hidcote' - English Lavender Pittosporum little gem

Thuja occidentalis Smaragd - Emerald Cedar Viburnum tinus Eve Price

Azalea

Corokia geentys green Pseudowintera colorata 'Red Leopard' -Horopito/Pepper tree

Camellia 'Cinnmon Cindy'

\*Planting species for garden bed are indicative-not to be limited to.

1:100 @ A3

Scale











| Designer:<br>Sarah Molyneux          | 24 Feb 23 Client:<br>Client:<br>Oakridge Hon | IES Job     | Job#: Default | TRENDS   |
|--------------------------------------|----------------------------------------------|-------------|---------------|----------|
| <sup>Dwg:</sup><br>Kitchen Elevation | Scale:<br>1:20 Customer:<br>The Kauri        | /3 - Selwyn |               | KITCHENS |



| Designer:         | Dale:     | Client:            | BC Ref: | Site Address: | Job#: Default | TH       |
|-------------------|-----------|--------------------|---------|---------------|---------------|----------|
| Sarah Molyneux    | 24 Feb 23 | Oakridge Homes     | Job     |               | Doridant      | TRENDS   |
| Dwa:              |           | Customer:          |         |               |