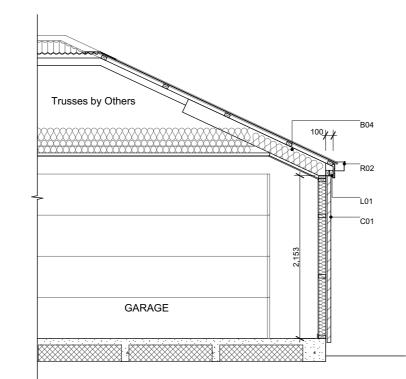

#### Section Keys

- C01 RCS Graphex 50mm panel with plastered finish over 20mm cavity battens over building wrap on timber framing.
- C02 James Hardie Axon panel on 20mm cavity battens over building wrap on timber framing.
- W01 External walls 90x45mm studs @ 600mm crs, dwangs @ 800mm crs. Top plates 90x45 + 140x35mm.

W02 Internal walls 90x45mm studs @ 600mm crs, dwangs @ 800mm crs.

S01 Ribraft foundation.

T01 Roof trusses as per Truss Design.

- Extended truss top chords / outriggers to form T02 raking soffit. Refer to Truss Design.
- Colorsteel corrugate roofing over self-supported R01 roof underlay on 70x45mm purlins on trusses.
- R02 Colorsteel Quad gutter on 185mm pre-painted steel fascia.
- R03 75x55mm Colorsteel downpipes with wall brackets.
- Low E Argon filled double glazed windows in J01 thermally-broken powder coated aluminium frames. H3.1 timber reveals for painted finish.
- J02 Sectional garage door. H3.1 timber reveals for painted finish.
- B01 R2.6 wall insulation batts.
- B02 2 x R3.6 (165mm) double layers ceiling insulation batts.
- R3.6 (130mm x 1200mm Gutter Line insulation B03 batts cut to size between the trusses and fit at the first 500mm from the centre of top plate. Maintain 25mm ventilation gap between top of insulation and roofing underly.
- B04 R3.6 ceiling insulation batts.
- L01 4.5mm Hardie soffit linings for painted finish.
- 13mm Gib ceiling linings supported by 35mm L02 Rondo ceiling battens @ 600mm crs. Stopped smooth for painted finish. (Wet area ceiling 13mm Gib Aqualine)
- 10mm Gib wall linings stopped smooth for painted L03 finish. (Wet area wall 10mm Gib Aqualine)