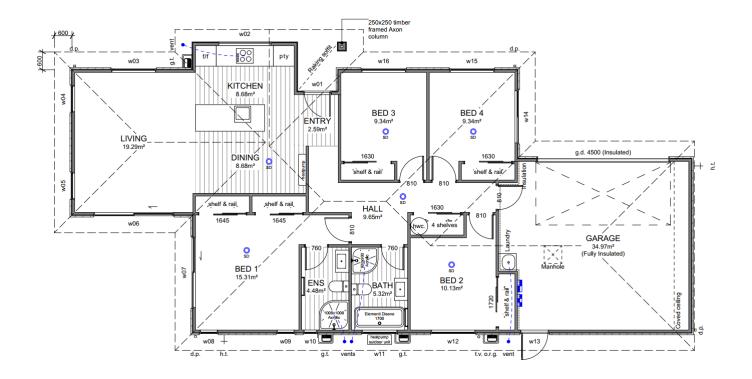

## **Floor Layout**

#### **Building Area**

| Over Frame               | 154.57m²    |
|--------------------------|-------------|
| Perimeter                | 63.04m      |
| Over Cladding            | 158.70m²    |
| Perimeter                | 63.60m      |
| Roof Area*               | 204.33m²    |
| Perimeter                | 67.06m      |
| *Roof area includes fasc | ia & gutter |

#### <u>General</u>

| Main Cladding    | RCS Graphex        |
|------------------|--------------------|
| Feature Cladding | JH Axon Panel      |
| Roof Pitch       | 25°                |
| Roofing          | Longrun Corrugated |
| Stud Height      | 2.42m              |
| Interior Door    | 1.98m High         |
| Wardrobe Door    | 2.20m High         |
| Cooktop          | Ceramic Cooktop    |

#### Floor Covering

| - |
|---|
|   |
|   |
|   |
|   |
| _ |
|   |
|   |
|   |
|   |

Carpet (excl. Garage)

Vinyl Planks

| WINDOW SCHEDULE |       |       |  |
|-----------------|-------|-------|--|
| ID              | Н     | W     |  |
| w01             | 2,130 | 960   |  |
| w02             | 750   | 1,800 |  |
| w03             | 2,130 | 1,500 |  |
| w04             | 2,130 | 900   |  |
| w05             | 2,130 | 900   |  |
| w06             | 2,130 | 2,700 |  |
| w07             | 2,130 | 2,400 |  |
| w08             | 1,400 | 600   |  |
| w09             | 1,400 | 600   |  |
| w10             | 2,130 | 450   |  |
| w11             | 1,100 | 1,200 |  |
| w12             | 1,400 | 1,500 |  |
| w13             | 2,130 | 960   |  |
| w14             | 500   | 1,800 |  |
| w15             | 1,400 | 1,500 |  |
| w16             | 1,400 | 1,500 |  |