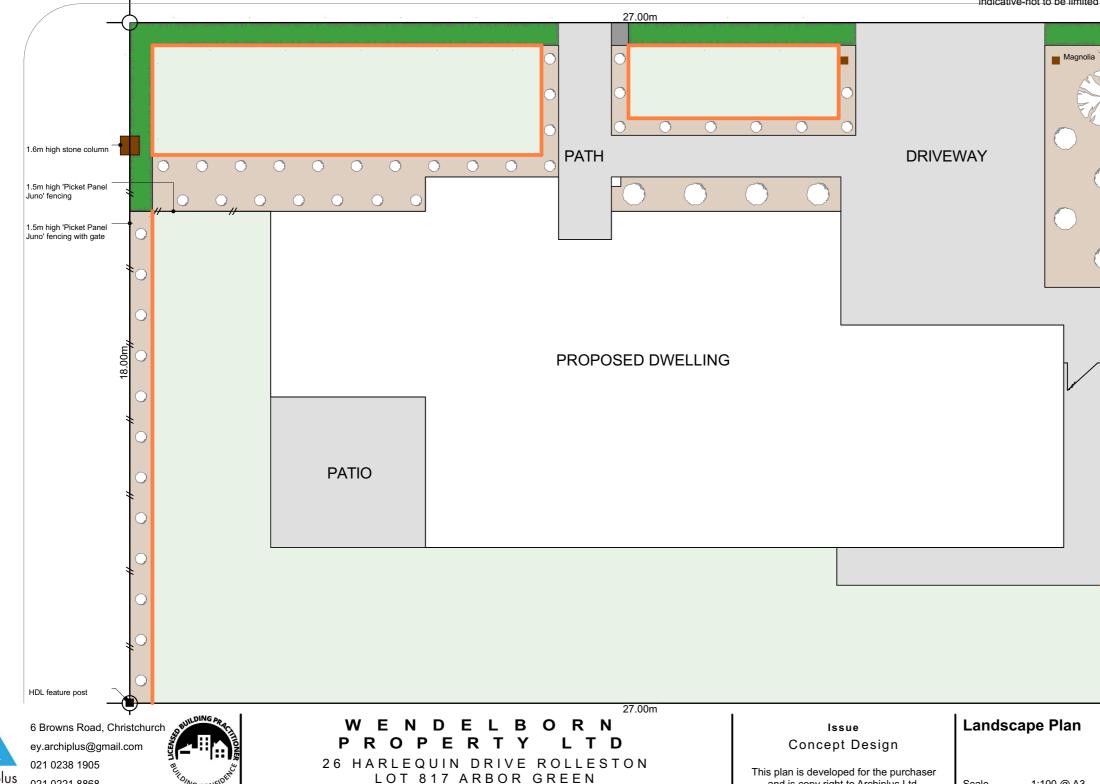

## Site Location

# 8.00m Ш CYAN LAN

Revision

Date

File No.

1

25080

**Design Basis** 

Wind Zone Earthquake Zone Snow Zone Exposure Zone

High 2 N4 < 100m С

# HARLEQUIN DRIVE

and is copy right to Archiplus Ltd.

Carex Secta - Makura sedge Lavandula angustifolia 'Hidcote' - English Lavender Pittosporum little gem

Thuja occidentalis Smaragd - Emerald Cedar Viburnum tinus Eve Price

Azalea

Corokia geentys green Pseudowintera colorata 'Red Leopard' -Horopito/Pepper tree

Camellia 'Cinnmon Cindy'

\*Planting species for garden bed are indicative-not to be limited to.

1:100 @ A3

Scale

| Designer:<br>Sarah Molyneux          | 24 Feb 23 Client:<br>Client:<br>Oakridge Hon | IES Job     | Job#: Default | TRENDS   |
|--------------------------------------|----------------------------------------------|-------------|---------------|----------|
| <sup>Dwg:</sup><br>Kitchen Elevation | Scale:<br>1:20 Customer:<br>The Kauri        | /3 - Selwyn |               | KITCHENS |