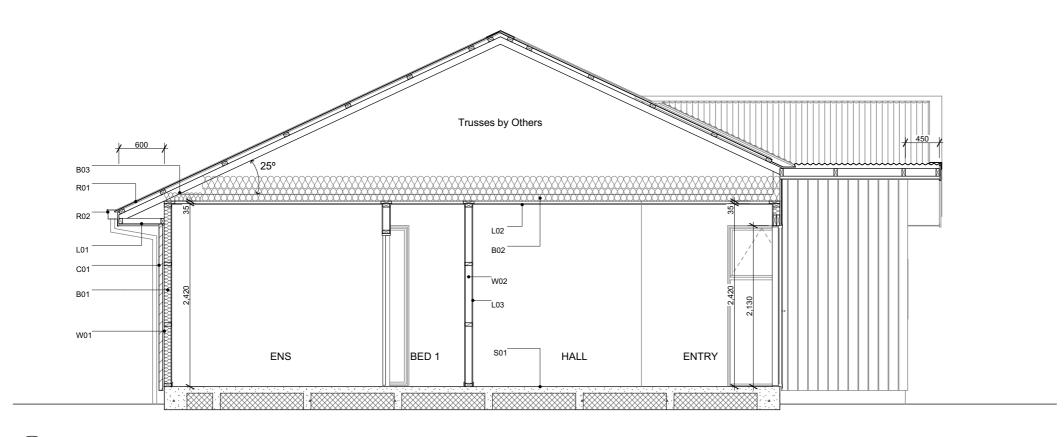

#### Section Keys

- C01 RCS Graphex 50mm panel with plastered finish over 20mm cavity battens over building wrap on timber framing.
- C02 James Hardie Axon panel on 20mm cavity battens over building wrap on timber framing.
- W01 External walls 90x45mm studs @ 600mm crs, dwangs @ 800mm crs. Top plates 90x45 + 140x35mm.

W02 Internal walls 90x45mm studs @ 600mm crs, dwangs @ 800mm crs.

S01 Ribraft foundation.

T01 Roof trusses as per Truss Design.

- Extended truss top chords / outriggers to form T02 raking soffit. Refer to Truss Design.
- Colorsteel corrugate roofing over self-supported R01 roof underlay on 70x45mm purlins on trusses.
- R02 Colorsteel Quad gutter on 185mm pre-painted steel fascia.
- R03 75x55mm Colorsteel downpipes with wall brackets.
- Low E Argon filled double glazed windows in J01 thermally-broken powder coated aluminium frames. H3.1 timber reveals for painted finish.
- J02 Sectional garage door. H3.1 timber reveals for painted finish.
- B01 R2.6 wall insulation batts.
- B02 2 x R3.6 (165mm) double layers ceiling insulation batts.
- R3.6 (130mm x 1200mm Gutter Line insulation B03 batts cut to size between the trusses and fit at the first 500mm from the centre of top plate. Maintain 25mm ventilation gap between top of insulation and roofing underly.
- B04 R3.6 ceiling insulation batts.
- L01 4.5mm Hardie soffit linings for painted finish.
- 13mm Gib ceiling linings supported by 35mm L02 Rondo ceiling battens @ 600mm crs. Stopped smooth for painted finish. (Wet area ceiling 13mm Gib Aqualine)
- 10mm Gib wall linings stopped smooth for painted L03 finish. (Wet area wall 10mm Gib Aqualine)