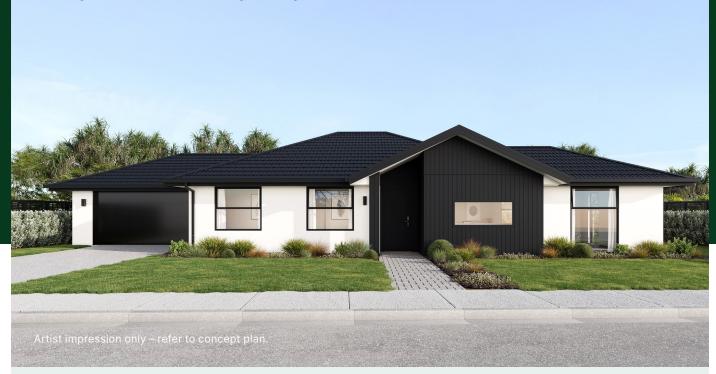

# Lot 817 Arbor Green

Stage 27, Arbor Green, Springwood, Rolleston

NB: Roofing differs from render- to be longrun corrugate

#### House & Land Package:

Family sized home featuring four bedrooms, master with ensuite, open plan kitchen living and dining, family bathroom and internal access garaging. Well appointed for the sun on a fully landscaped section, offering quality fixtures and fittings throughout.

# \$774,900

| Home area:    |     |                   | 158m²      |
|---------------|-----|-------------------|------------|
| Section area: |     | 486m <sup>2</sup> |            |
| <b>–</b> 4    | 🖽 1 | 斎2                | ê <u>2</u> |