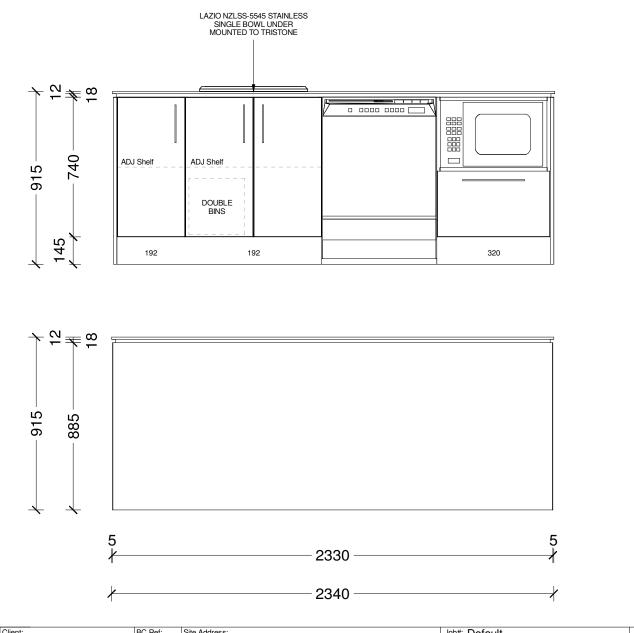

Note: Kitchen layout indicative only, refer to Kitchen Design for details.

Azalea

Corokia geentys green Pseudowintera colorata 'Red Leopard' -Horopito/Pepper tree

Camellia 'Cinnmon Cindy'

\*Planting species for garden bed are indicative-not to be limited to.

1:100 @ A3

Scale

| Designer:<br>Sarah Molyneux          | 24 Feb 23 Client:<br>Client:<br>Oakridge Hon | IES Job     | Job#: Default | TRENDS   |
|--------------------------------------|----------------------------------------------|-------------|---------------|----------|
| <sup>Dwg:</sup><br>Kitchen Elevation | Scale:<br>1:20 Customer:<br>The Kauri        | /3 - Selwyn |               | KITCHENS |

| Designer:         | Dale:     | Client:            | BC Ref: | Site Address: | Job#: Default | TH       |
|-------------------|-----------|--------------------|---------|---------------|---------------|----------|
| Sarah Molyneux    | 24 Feb 23 | Oakridge Homes     | Job     |               | Doridant      | TRENDS   |
| Dwa:              |           | Customer:          |         |               |               | INLADS   |
| Kitchen Elevation |           |                    |         |               |               | KITCHENS |
| KILCHEN Elevation | 1 : 20    | The Rauli V3 - Sei | wyn     |               |               |          |