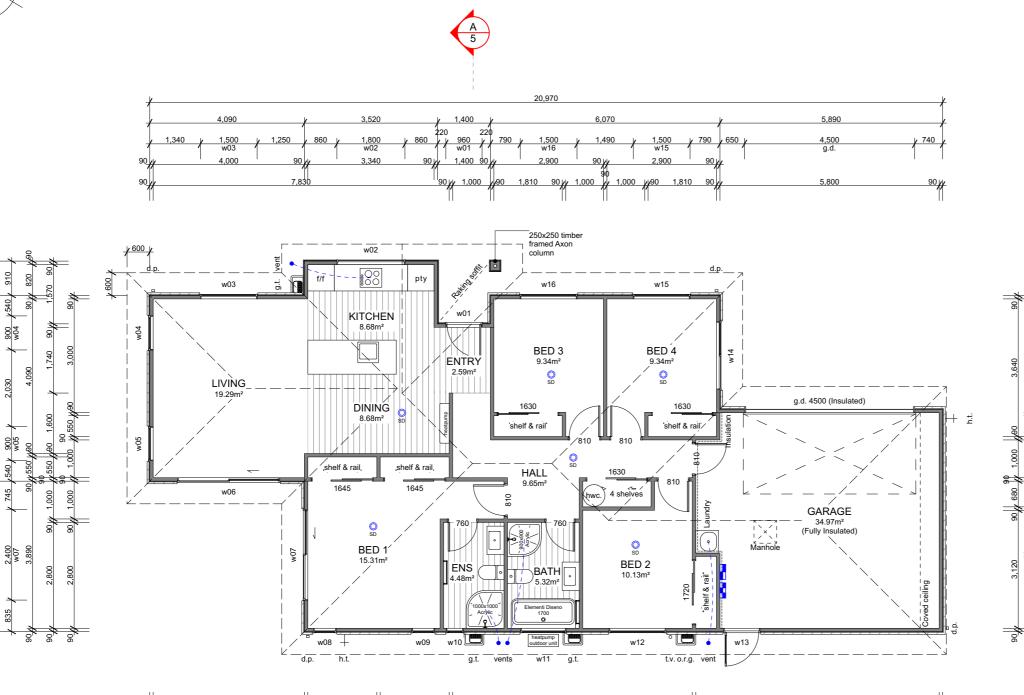

## **Floor Layout**

#### **Building Area**

| Over Frame               | 154.57m²    |
|--------------------------|-------------|
| Perimeter                | 63.04m      |
| Over Cladding            | 158.70m²    |
| Perimeter                | 63.60m      |
| Roof Area*               | 204.33m²    |
| Perimeter                | 67.06m      |
| *Roof area includes fasc | ia & gutter |

#### <u>General</u>

| Main Cladding    | RCS Graphex        |
|------------------|--------------------|
| Feature Cladding | JH Axon Panel      |
| Roof Pitch       | 25°                |
| Roofing          | Longrun Corrugated |
| Stud Height      | 2.42m              |
| Interior Door    | 1.98m High         |
| Wardrobe Door    | 2.20m High         |
| Cooktop          | Ceramic Cooktop    |

Note: Kitchen layout indicative only, refer to Kitchen Design for details.

#### Legend

|         | Distribution Board &<br>Smart Meter Box                                           |
|---------|-----------------------------------------------------------------------------------|
|         | Data Box                                                                          |
| O<br>SD | Smoke Detector 10 year<br>long-life battery-operated<br>& interconnected (Cavius) |

#### Floor Covering

| - |
|---|
|   |
|   |
|   |
|   |
| _ |
|   |
|   |
|   |
|   |

Carpet (excl. Garage)

Vinyl Planks

| WINDOW SCHEDULE |       |       |  |
|-----------------|-------|-------|--|
| ID              | Н     | W     |  |
| w01             | 2,130 | 960   |  |
| w02             | 750   | 1,800 |  |
| w03             | 2,130 | 1,500 |  |
| w04             | 2,130 | 900   |  |
| w05             | 2,130 | 900   |  |
| w06             | 2,130 | 2,700 |  |
| w07             | 2,130 | 2,400 |  |
| w08             | 1,400 | 600   |  |
| w09             | 1,400 | 600   |  |
| w10             | 2,130 | 450   |  |
| w11             | 1,100 | 1,200 |  |
| w12             | 1,400 | 1,500 |  |
| w13             | 2,130 | 960   |  |
| w14             | 500   | 1,800 |  |
| w15             | 1,400 | 1,500 |  |
| w16             | 1,400 | 1,500 |  |