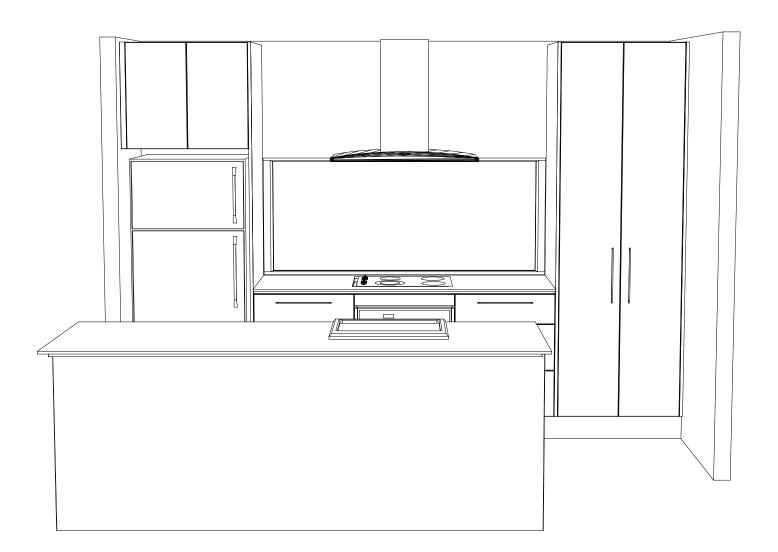

| Designer:<br>Sarah Molyneux               | Date:<br>24 Feb 23 | Client:<br>Oakridge Homes      | BC Ref:<br>Job | Site Address: | Job#: Default | TRENDS   |
|-------------------------------------------|--------------------|--------------------------------|----------------|---------------|---------------|----------|
| <sup>Dwg:</sup><br>Kitchen 3D Perspective | Scale:             | Customer:<br>The Kauri V3 - Se | elwyn          |               |               | KITCHENS |