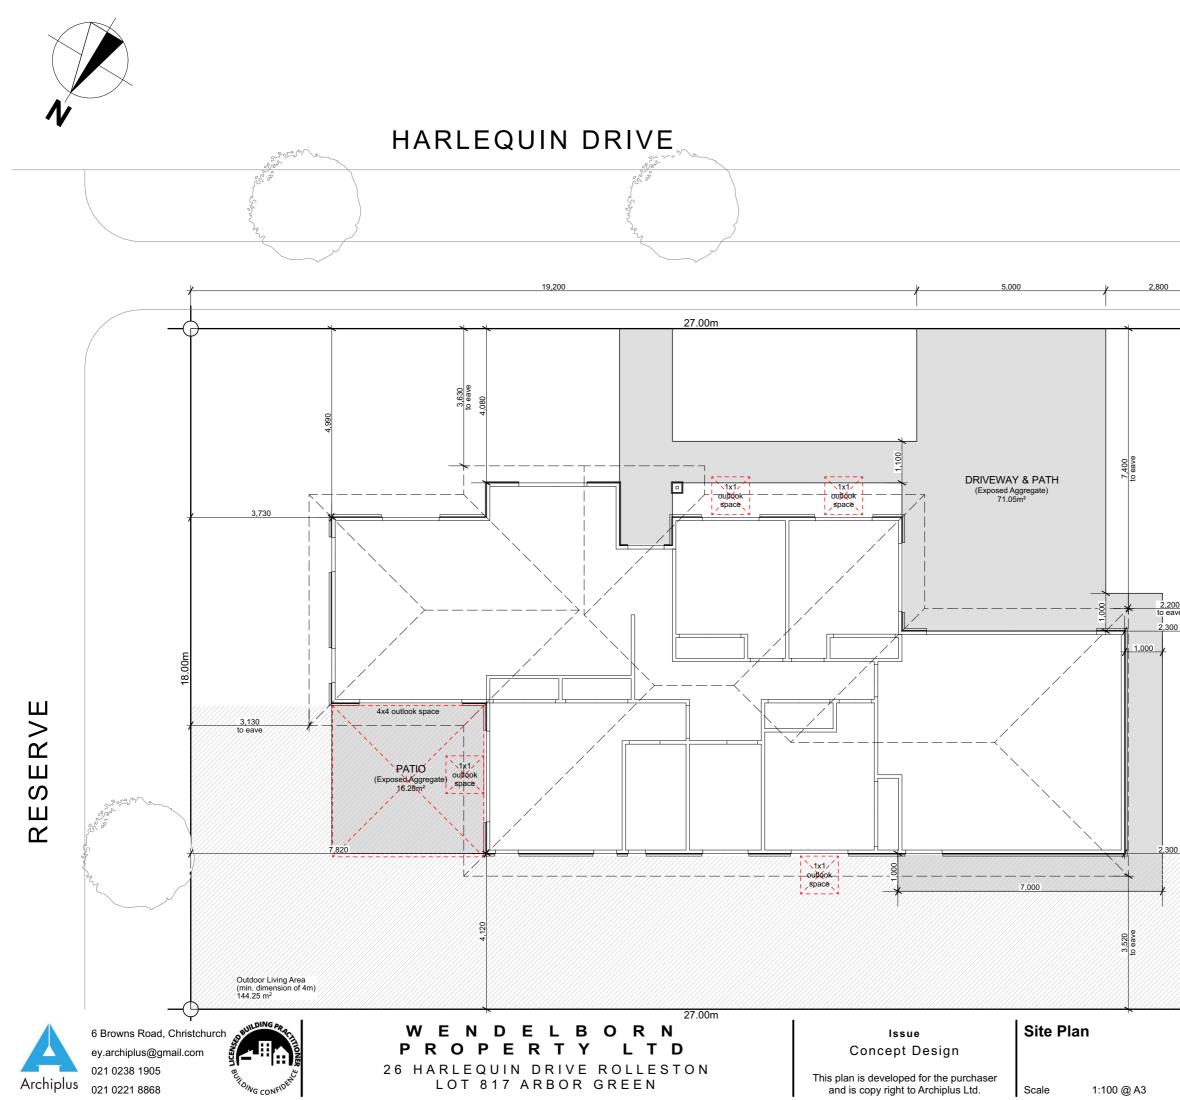

#### Site Info

Site Address

Legal Description Site Area **Building Area** Roof Area\* Site Coverage

26 Harlequin Drive Arbor Green Lot 817 DP 614255 486m<sup>2</sup> 158.70m<sup>2</sup> 204.33m<sup>2</sup> 42.04%

#### General Notes

All dimensions shown are to face of foundation unless noted otherwise.

Refer to Foundation Plan for foundation setout.

Refer to Drainage Plan for specific drainage info.

Refer to Sediment Control in Specification & implement where required.

Driveway stormwater runoff to road when it does not flow over a footpath. Otherwise driveway stormwater runoff to be collected and disposed via soak pit located within property.

All sealed driveway and patio areas to be min. 1:100 fall away from building.

Site bearings, dimensions and North point to be confirmed upon Certificate of Title when issued.

6/05/2025

.910

3,980

WENDELBORN PROPERTY LTD 26 HARLEQUIN DRIVE ROLLESTON LOT 817 ARBOR GREEN

lssue Concept Design Floor Plan