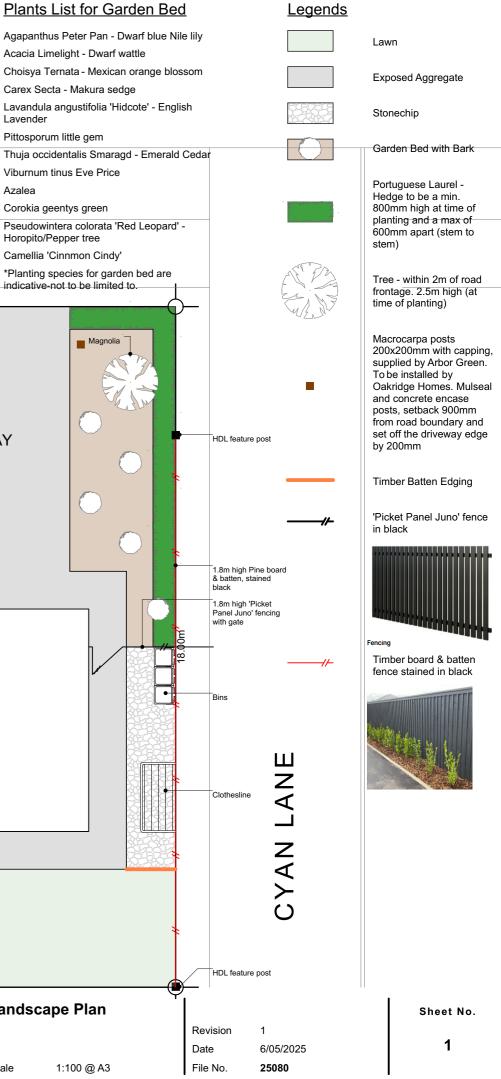

# HARLEQUIN DRIVE

and is copy right to Archiplus Ltd.

Carex Secta - Makura sedge Lavandula angustifolia 'Hidcote' - English Lavender Pittosporum little gem

Thuja occidentalis Smaragd - Emerald Cedar Viburnum tinus Eve Price

Azalea

Corokia geentys green Pseudowintera colorata 'Red Leopard' -Horopito/Pepper tree

Camellia 'Cinnmon Cindy'

\*Planting species for garden bed are indicative-not to be limited to.

1:100 @ A3

Scale

| Designer:<br>Sarah Molyneux          | 24 Feb 23 Client:<br>Client:<br>Oakridge Hon | IES Job     | Job#: Default | TRENDS   |
|--------------------------------------|----------------------------------------------|-------------|---------------|----------|
| <sup>Dwg:</sup><br>Kitchen Elevation | Scale:<br>1:20 Customer:<br>The Kauri        | /3 - Selwyn |               | KITCHENS |