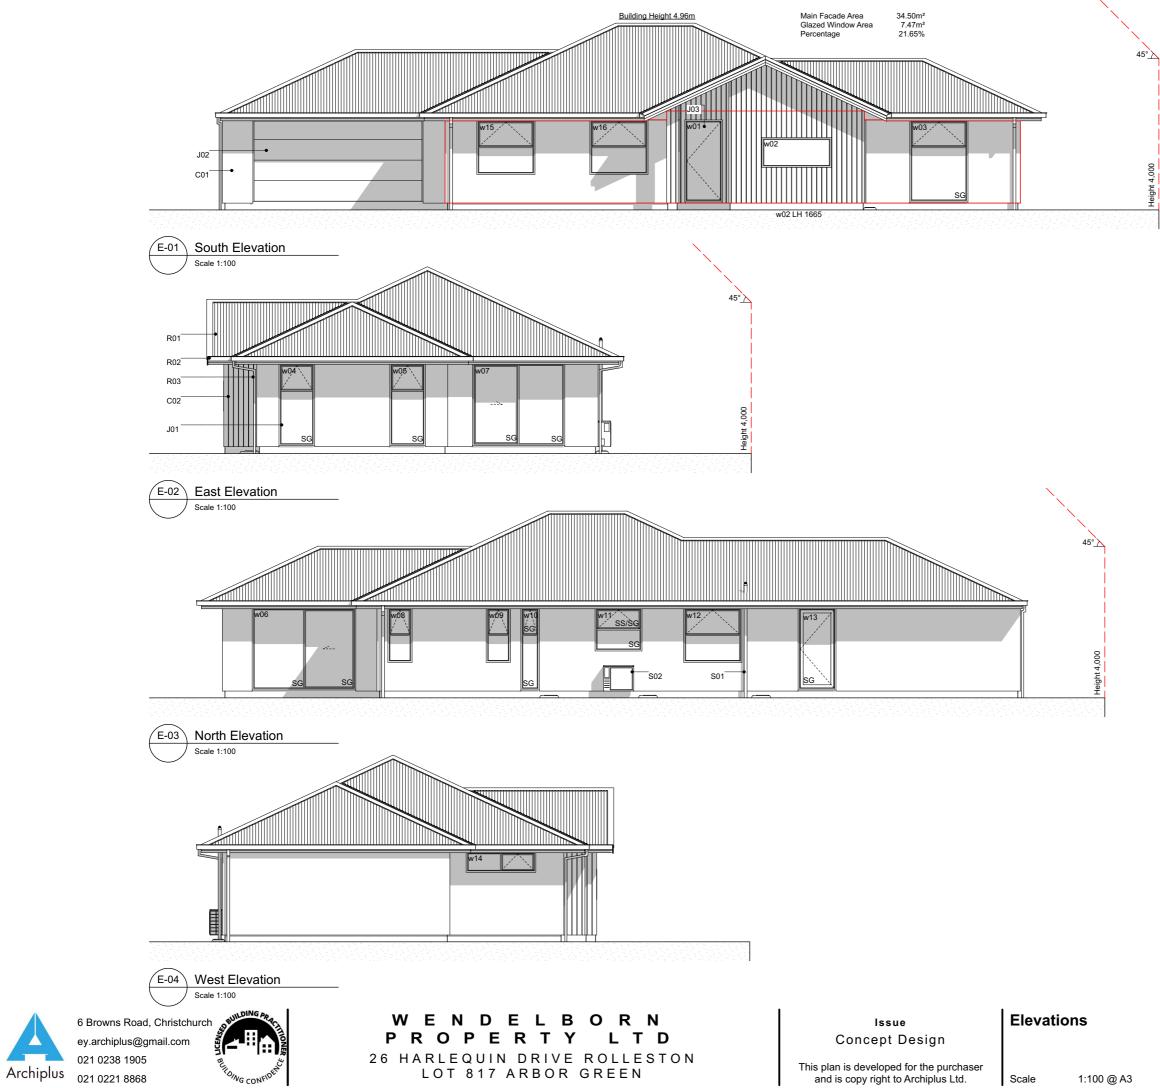

#### Elevation Keys

| C01 | RCS Graphex 50mm panels with<br>plastered finish on 20mm cavity<br>battens.                        |
|-----|----------------------------------------------------------------------------------------------------|
| C02 | James Hardies Axon panels on 20mm cavity battens.                                                  |
| R01 | Colorsteel corrugate roofing.                                                                      |
| R02 | Colorsteel steel Quad gutter<br>supported by Colorsteel 185mm<br>fascia.                           |
| R03 | Colorsteel 75x55mm downpipes.                                                                      |
| J01 | Low E Argon filled double glazed<br>windows in thermally-broken<br>powder coated aluminium frames. |
| J02 | Sectional garage door.                                                                             |
| J03 | APL entry door in thermally-broken powder coated aluminium frames.                                 |
| S01 | Drainage vent pipe.                                                                                |
| S02 | Heatpump outdoor unit on wall<br>bracket.                                                          |

#### <u>Legend</u>

| w01 | Window ID     |
|-----|---------------|
| SS  | Security Stay |
| SG  | Safety Glass  |
| LH  | Lintel Height |

WENDELBORN PROPERTY LTD 26 HARLEQUIN DRIVE ROLLESTON LOT 817 ARBOR GREEN

Issue Concept Design Sections

Scale