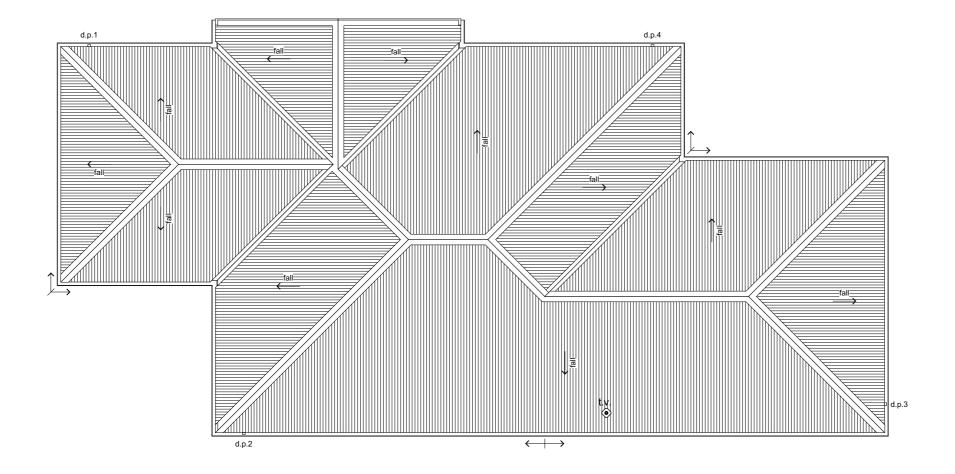

Revision Date File No.

1 6/05/2025 25080

WENDELBORN PROPERTY LTD 26 HARLEQUIN DRIVE ROLLESTON LOT 817 ARBOR GREEN

lssue Concept Design **Roof Plan** 

Scale

This plan is developed for the purchaser and is copy right to Archiplus Ltd.

#### Roof Cladding

25° Colorsteel corrugate roofing over Thermakraft 215 roof underlay.

#### Fascia & Gutter

Colorsteel Quad gutter supported on 185mm Colorsteel fascia.

#### **Downpipes**

75x55mm Colorsteel downpipes with wall brackets.

#### Roof Penetrations

Seal all pipe penetrations with Dektite flashing kit as per specification.

#### Downpipe Catchment (Plan Area)

| d.p.1 | 29m² |
|-------|------|
| d.p.2 | 58m² |
| d.p.3 | 57m² |
| d.p.4 | 47m² |

#### Roof Bracings

Refer to truss design.

Revision Date File No.

1 6/05/2025 25080

and is copy right to Archiplus Ltd.

1:100 @ A3

#### **General Notes**

Driveway to fall from 20mm max. below garage rebate.

| Revision | 1 |
|----------|---|
| Date     | 6 |
| File No. | 2 |

1 6/05/2025 25080

Section A-A А Scale 1:50

6 Browns Road, Christchurch ey.archiplus@gmail.com 021 0238 1905 Archiplus 021 0221 8868