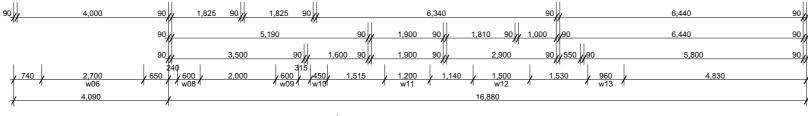

#### Floor Covering

| - |
|---|
|   |
|   |
|   |
|   |
| _ |
|   |
|   |
|   |
|   |

Carpet (excl. Garage)

Vinyl Planks

| WINDOW SCHEDULE |       |       |  |
|-----------------|-------|-------|--|
| ID              | Н     | W     |  |
| w01             | 2,130 | 960   |  |
| w02             | 750   | 1,800 |  |
| w03             | 2,130 | 1,500 |  |
| w04             | 2,130 | 900   |  |
| w05             | 2,130 | 900   |  |
| w06             | 2,130 | 2,700 |  |
| w07             | 2,130 | 2,400 |  |
| w08             | 1,400 | 600   |  |
| w09             | 1,400 | 600   |  |
| w10             | 2,130 | 450   |  |
| w11             | 1,100 | 1,200 |  |
| w12             | 1,400 | 1,500 |  |
| w13             | 2,130 | 960   |  |
| w14             | 500   | 1,800 |  |
| w15             | 1,400 | 1,500 |  |
| w16             | 1,400 | 1,500 |  |