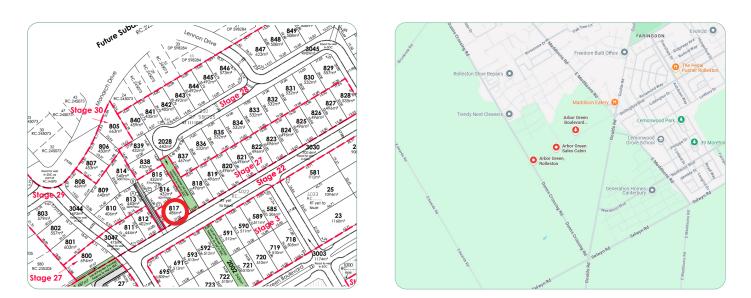

## Site Location

#### Site Info

Site Address

Legal Description Site Area **Building Area** Roof Area\* Site Coverage

26 Harlequin Drive Arbor Green Lot 817 DP 614255 486m<sup>2</sup> 158.70m<sup>2</sup> 204.33m<sup>2</sup> 42.04%