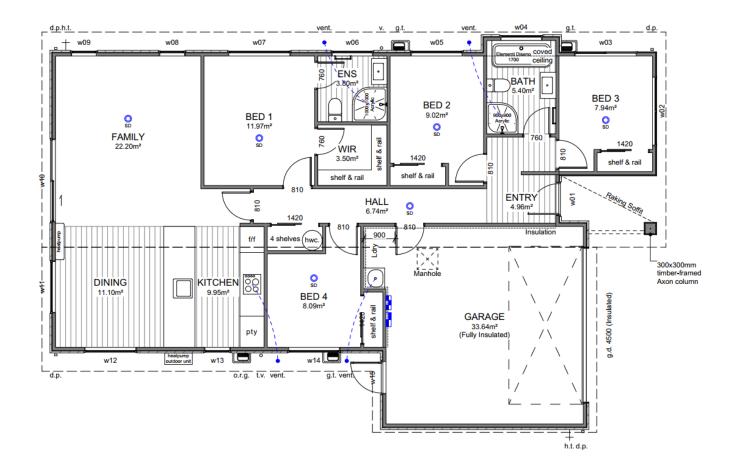

### **Floor Layout**

Floor Plan

Scale

1:100 @ A3

#### **Building Area**

| Over Frame               | 152.45m²      |
|--------------------------|---------------|
| Perimeter                | 58.94m        |
| Over Cladding            | 156.23m²      |
| Perimeter                | 59.42m        |
| Roof Area*               | 186.98m²      |
| Perimeter                | 59.92m        |
| *Roof area includes faso | tia & gutter. |

#### <u>General</u>

| Main Cladding    | RCS Graphex        |
|------------------|--------------------|
| Feature Cladding | JH Axon Panel      |
| Roof Pitch       | 10°                |
| Roofing          | Longrun Corrugated |
| Stud Height      | 2.42m              |
| Interior Door    | 1.98m high         |
| Wardrobe Door    | 2.20m high         |
| Cooktop          | Ceramic Cooktop    |

Note 1: Kitchen layout indicative only, refer to Kitchen Design for details. Note 2: Tinted window to w02 & w03.

#### Floor Covering

Carpet (excl. Garage)

Vinyl Planks

| WINDOW SCHEDULE |       |       |
|-----------------|-------|-------|
| ID              | Н     | W     |
| w01             | 2,130 | 960   |
| w02             | 1,800 | 2,000 |
| w03             | 500   | 1,800 |
| w04             | 1,100 | 1,200 |
| w05             | 1,400 | 1,500 |
| w06             | 1,100 | 1,200 |
| w07             | 1,400 | 1,800 |
| w08             | 1,400 | 750   |
| w09             | 1,400 | 750   |
| w10             | 2,130 | 2,400 |
| w11             | 1,400 | 1,500 |
| w12             | 1,400 | 1,500 |
| w13             | 2,130 | 750   |
| w14             | 1,400 | 1,500 |
| w15             | 2,130 | 960   |