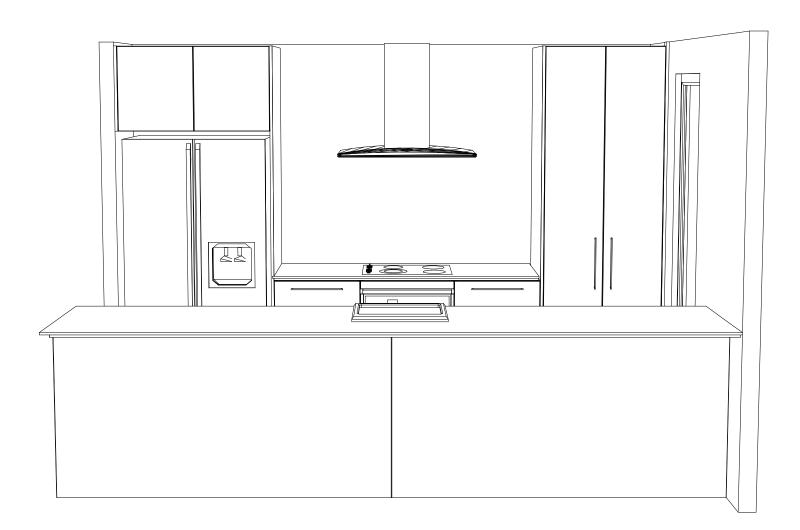

Designer:

| Designer:<br>Sarah Molyneux    | Date:<br>24 Feb 23 | Client:<br>Oakridge Homes | BC Ref: | Site Address: | Job#: Default | TRENDS   |
|--------------------------------|--------------------|---------------------------|---------|---------------|---------------|----------|
| Dwg:<br>Kitchen 3D Perspective | Scale:             | Customer:<br>The Oak      |         |               |               | KITCHENS |
|                                |                    |                           |         |               |               |          |