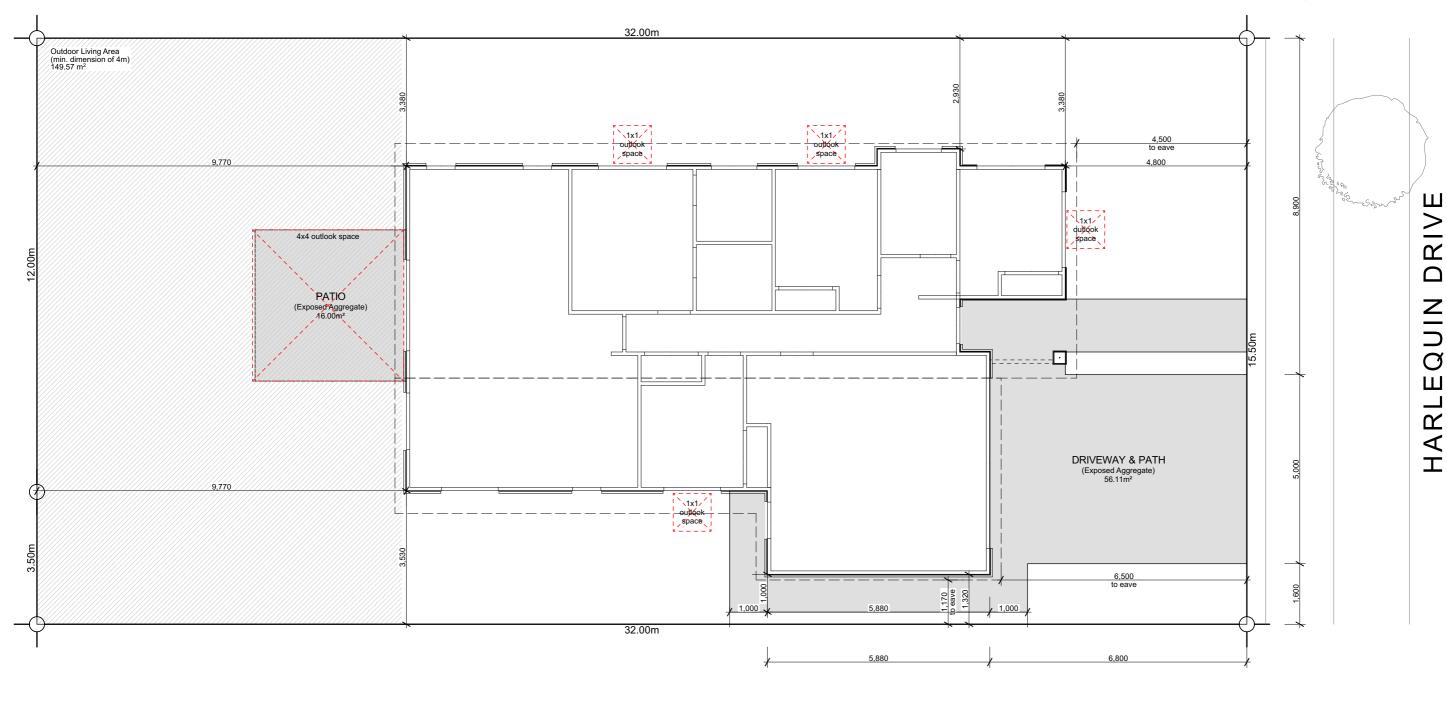

### **Site Location**

Driveway stormwater runoff to road when it does not flow over a footpath. Otherwise driveway stormwater runoff to be collected and disposed via soak pit located within property.

All sealed driveway and patio areas to be min. 1:100 fall away from building.

#### Site Info

Site Address

Legal Description Site Area **Building Area** Roof Area\* Site Coverage

20 Harlequin Drive Arbor Green Lot 819 DP 614225 496m² 156.23m<sup>2</sup> 186.98m<sup>2</sup> 37.70%

#### **Design Basis**

| Wind Zone       | High      |
|-----------------|-----------|
| Earthquake Zone | 2         |
| Snow Zone       | N4 < 100m |
| Exposure Zone   | С         |

Revision Date File No.