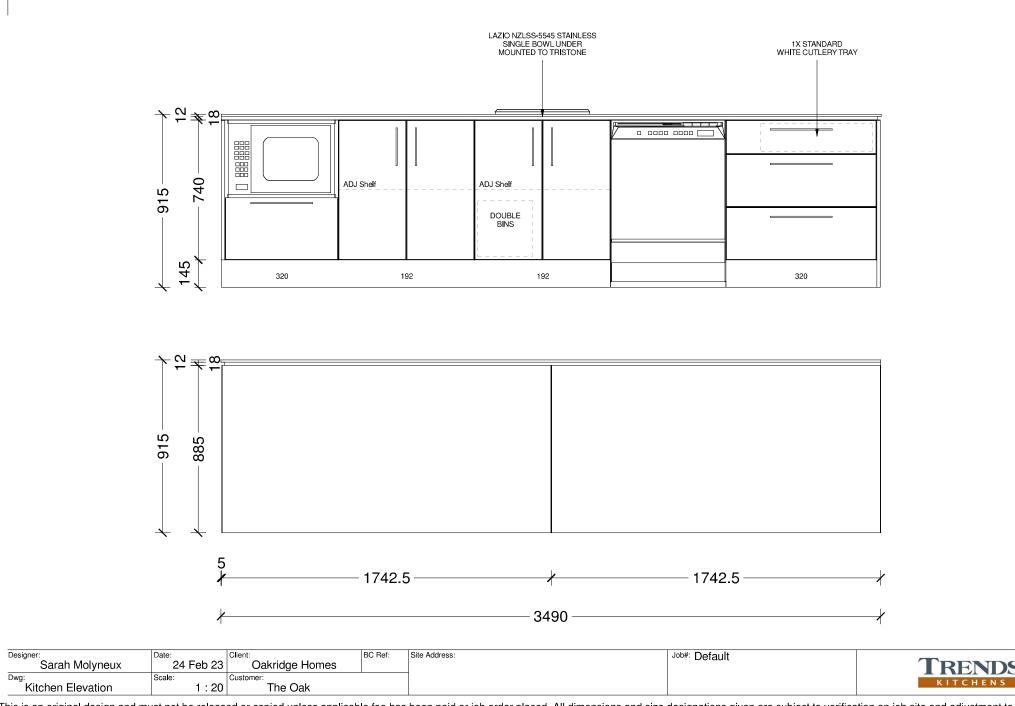

Note 1: Kitchen layout indicative only, refer to Kitchen Design for details. Note 2: Tinted window to w02 & w03.

| Designer:<br>Sarah Molyneux | Date:<br>24 Feb 23 | Client:<br>Oakridge Homes | BC Ref: | Site Address: | <sup>Job#:</sup> Default | TRENDS   |  |
|-----------------------------|--------------------|---------------------------|---------|---------------|--------------------------|----------|--|
| Dwg:<br>Kitchen Elevation   | Scale:<br>1:20     | Customer:<br>The Oak      |         |               |                          | KITCHENS |  |