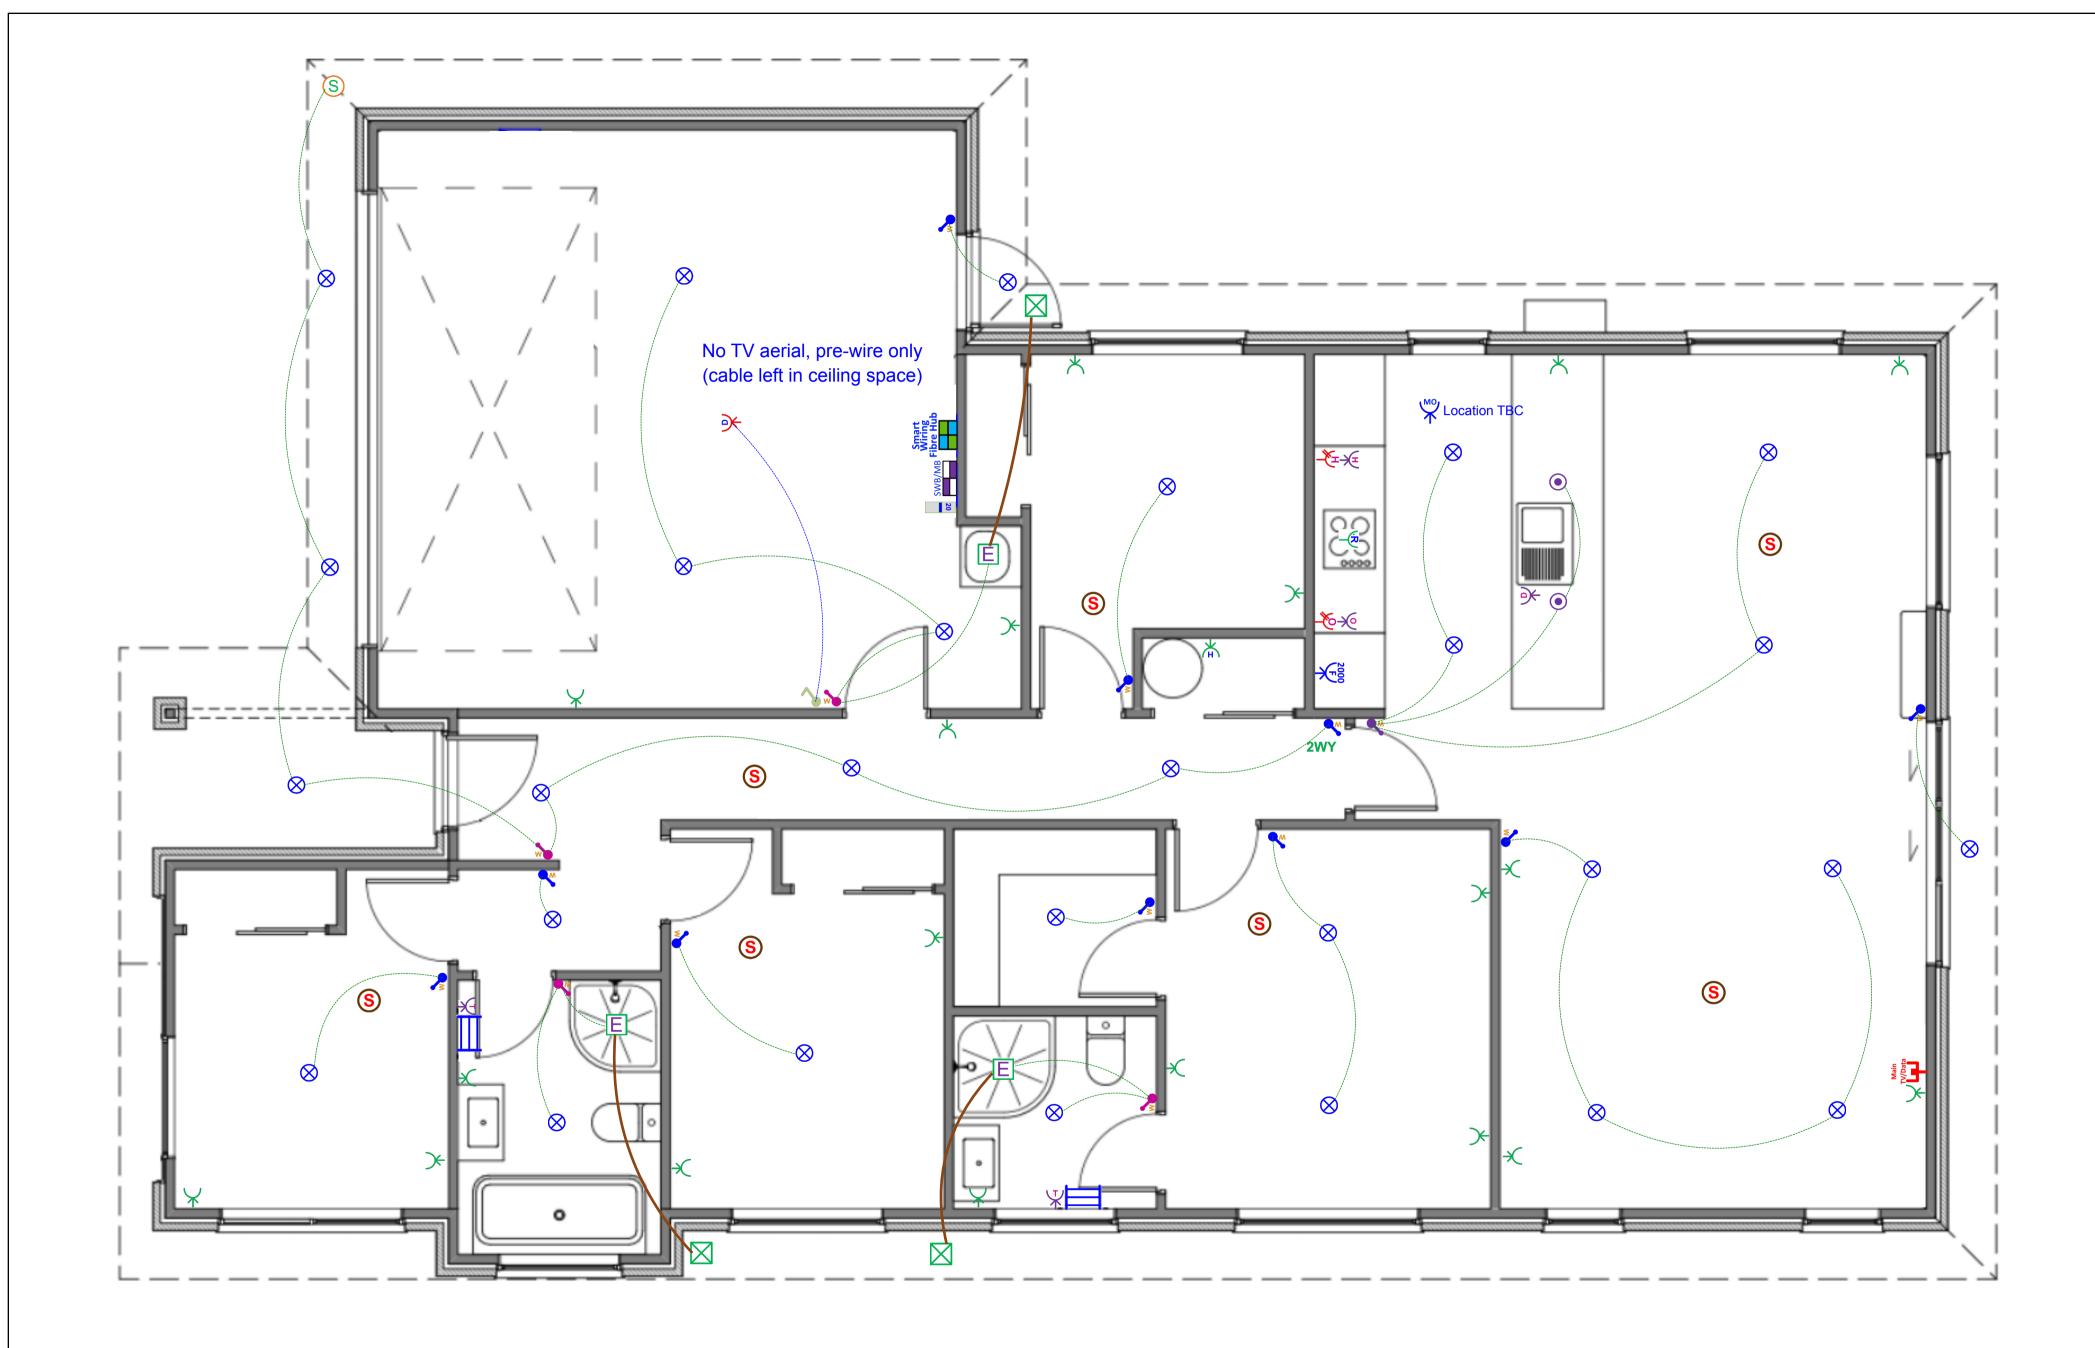

Client Name:OaSite Address:ThAcceptance Signature & Date:

Oakridge Homes The Oak STD (Garage LHS)

Date: Revised 12-07-2024 Plan Electrical

Designed By:Mike LewPhone:03 338 4238Email & Webinfo@smartsystems.net.nzsmartsystems.net.nz

# Plan: The Oak STD (Garage LHS) -Electrical Design

#### **Electrical**

|                       | Item                                                                                               | Total |
|-----------------------|----------------------------------------------------------------------------------------------------|-------|
| SWB/MB                | Electrical Base with 34-Way Deep Combined Meter Switchboard                                        | 1 EA  |
| R                     | Tradesave Rangehood Plug                                                                           | 1 EA  |
| 2000<br>F             | Tradesave Slim Single Power Socket - Fridge                                                        | 1 EA  |
| ₩                     | Tradesave Slim Single Power Socket - Microwave                                                     | 1 EA  |
| $\mathbf{a}$          | Tradesave Double Power Socket Horizontal (White) 10A                                               | 19 EA |
| ዏ                     | Tradesave Slim Double Power Socket With Oven Isolator Slot                                         | 1 EA  |
| жŲ                    | Tradesave Slim Double Power Socket With Hob Isolator Slot                                          | 1 EA  |
| ¥                     | Tradesave Slim Built In Oven Connection 20A                                                        | 1 EA  |
| ₩                     | Tradesave Slim Electric Hob 32A                                                                    | 1 EA  |
| $\mathbb{Y}$          | Tradesave Slim Dishwasher Plug                                                                     | 1 EA  |
| $\mathbf{b}$          | Garage Door Opener Switch (White)                                                                  | 1 EA  |
| $\mathbf{\mathbb{Y}}$ | Tradesave Slim Garage Door Socket & Switch                                                         | 1 EA  |
| ₩                     | Tradesave Slim Hot Water Cylinder                                                                  | 1 EA  |
| 20                    | Air Conditioning Circuit 20A MCB Installation For Heat Pump Circuit                                | 1 EA  |
| <b>S</b>              | Cavius Wireless Interconnected Smoke Detector - Photoelectric 10-year battery life                 | 7 EA  |
| $\mathbb{Y}$          | Tradesave Slim Heated Towel Rail Circuit & Installation (Excludes supply of Towel Rail)            | 2 EA  |
| Ħ                     | Newtech ST65 Towel Rail 5-Bar Square Ladder 530 x 600mm (Chrome) - Excludes Circuit & Installation | 2 EA  |
| Е                     | Extractor Fan 150mm                                                                                | 3 EA  |
| $\boxtimes$           | Extractor Fan External Grill                                                                       | 3 EA  |
| S                     | External 180 Degree Movement Sensor (White)                                                        | 1 EA  |
| $\otimes$             | Recessed Downlight DL54 (White) and Circuit                                                        | 28 EA |
| ۲                     | Staverton Black 1L 365mm Pendant Light, LED Lamp & Circuit                                         | 2 EA  |
| w                     | Tradesave Slim White Light Switch 1 Gang                                                           | 10 EA |
|                       |                                                                                                    |       |

The Oak STD (Garage LHS) - Electrical DesignLegend

### Electrical

| Item                                                          | Total |
|---------------------------------------------------------------|-------|
| Tradesave Slim White Light Switch 2 Gang                      | 4 EA  |
| Tradesave Slim White Light Switch 3 Gang                      | 1 EA  |
| 2WY 2-Way Light Circuit                                       | 1 EA  |
| Smart Wiring 20" Hub & Fibre Optic Pathway incl Power Circuit | 1 EA  |
| Tradesave Slim Main TV/Data Socket (Cat6)                     | 1 EA  |