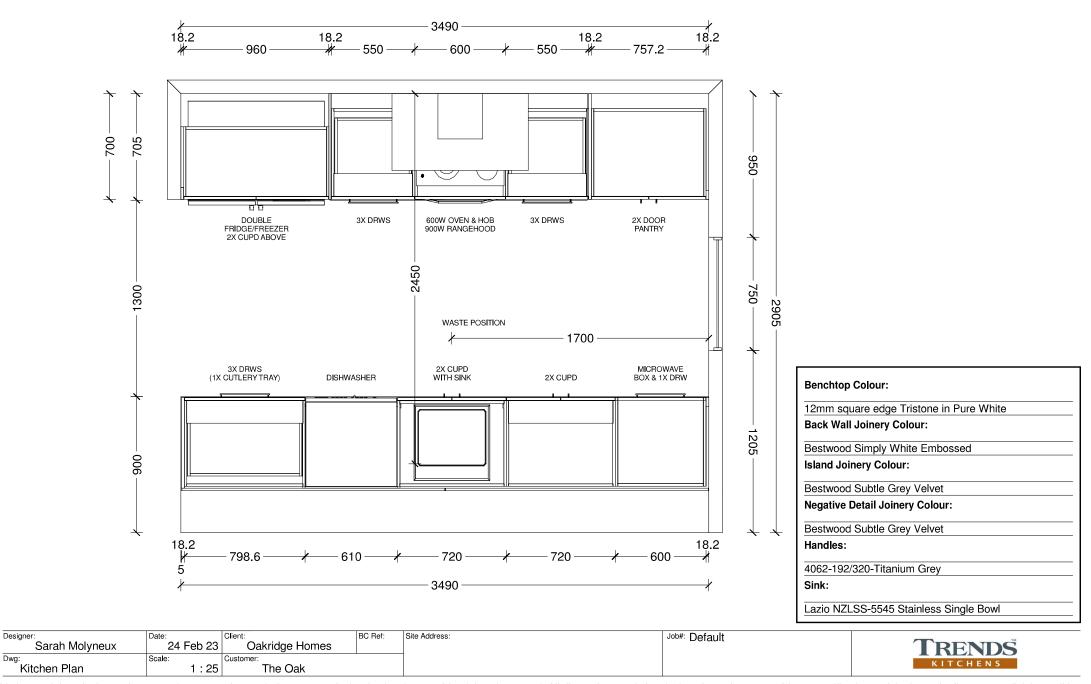

## Specification

| Kitchen, bench surface and splashback:       Kitchen sink:       Lazio NZLSS-55.45 single stainless steel sink       Image: Comparison on pagative detail. Tiled splashback full ison of the top dank of colour scheme         Kitchen tapware:       Elementi Uno Gooseneck       Image: Colour scheme       Kitchen handles:         Steef to plans and colour scheme       Image: Colour scheme       Image: Colour scheme       Image: Colour scheme         Kitchen tapware:       Elementi Uno Gooseneck       Image: Colour scheme       Image: Colour scheme       Image: Colour scheme         Oven:       Bosch HBET33BSOA       Image: Colour scheme       Image                                                                                                                                                                                                                                                                                                                                                                                                                                                                  | Kitchen and Laundry                                                                                                                                                                                                                                |            |                                                                                                                                                                 |    |
|-------------------------------------------------------------------------------------------------------------------------------------------------------------------------------------------------------------------------------------------------------------------------------------------------------------------------------------------------------------------------------------------------------------------------------------------------------------------------------------------------------------------------------------------------------------------------------------------------------------------------------------------------------------------------------------------------------------------------------------------------------------------------------------------------------------------------------------------------------------------------------------------------------------------------------------------------------------------------------------------------------------------------------------------------------------------------------------------------------------------------------------------------------------------------------------------------------------------------------------------------------------------------------------------------------------------------------------------------------------------------------------------------------------------------------------------------------------------------------------------------------------------------------------------------------------------------------------------------------------------------------------------------------------------------------------------------------------------------------------------------------------------------------------------------------------------------------------------------------------------------------------------------------------------------------------------------------------------------------------------------------------------|----------------------------------------------------------------------------------------------------------------------------------------------------------------------------------------------------------------------------------------------------|------------|-----------------------------------------------------------------------------------------------------------------------------------------------------------------|----|
| 12mm benchtop on negative detail. Tiled splasbback full length of back bench/well.   *Refer to plans and colour scheme   Kitchen tapware:   Elementi Uno Gooseneck   Oven:   Bosch HBF133BSOA   Bosch HBF133BSOA   Bosch HBF133BSOA   Sted and Orlati 4062 Titanium   Rangehood:   Bosch DWB97DM50A   Laundry tub:   Aquatica Laundra Studio   *dependent on supply, similar fitting to be used if   avaitable   Besch DWB97DM50A   Steveron 1Lblack   Janter Studio   *dependent on supply, similar fitting to be used if   Dishwasher:   Besch DWB97DM50A   Besch DWB97DM50A   Besch DWB97DM50A   Staverton 1Lblack   Janter Studio   *dependent on supply, similar fitting to be used if   Dishwasher:   Besch DWB97DM50A   Besch DWB97DM50A   Besch DWB97DM50A   Besch DWB97DM50A   Staverton 1Lblack   Janter Studio   *dependent on supply, similar fitting to be used if   Dishwasher:   Polished edge direct fix1000×750mm   Data   Besch DWB97DM   Data   Besch DWB97DM   Showers:   Arena curved with moulded wall   Besch Dusck-to-wall 1700mm   Besch Dusck to wall   Besch Dusck   Besch Dusck-to-wall 1700mm   Besch Dusck / bash squareheated   Shower / bath mixers:   Elementi Cura <td>Kitchen, bench surface and splashback:</td> <td></td> <td>Kitchen sink:</td> <td></td>                                                                                                                                                                                                                                                                                                                                                                                                                                                                                                                                                                                                                                                                                                                   | Kitchen, bench surface and splashback:                                                                                                                                                                                                             |            | Kitchen sink:                                                                                                                                                   |    |
| Elementi Uno Gooseneck Stefano Orlati 4062-Titanium   Over: Bosch HBF133BSOA   Bosch HBF133BSOA Image Stefano Orlati 4062-Titanium   Rangehood: Bosch PKE611K17A   Bosch DWB97DM50A Image Stefano Orlati 4062-Titanium   Laundry tub: Image Stefano Orlati 4062-Titanium   Aquatica Laundra Studio Image Stefano Orlati 4062-Titanium   Stefano Orlati 4000 Image Stefano Orlati 4062-Titanium   Aquatica Laundra Studio Image Stefano Orlati 4062-Titanium   Aquatica Laundra Studio Image Stefano Orlati 4062-Titanium   Stefano Orlati 4000 Image Stefano Orlati 4062-Titanium   Bathrooms Image Stefano Orlati 4062-Titanium   Showers: Toilets:   Arena curved with moulded wall Image Stefano   Image Stefano Orlati 4000 Image Stefano Orlati 4000×750mm   Bath: Image Stefano Orlati 4000   Basin mixers: Image Stefano Orlati 4000×750mm   Elementi Cura Image Stefano Orlati 4000×750mm   Shower / bath mixers: Image Stefano Orlati 4000×750mm   Elementi Cura Image Stefano Orlati 4000×750mm                                                                                                                                                                                                                                                                                                                                                                                                                                                                                                                                                                                                                           | 12mm benchtop on negative detail. Tiled splash back bench/wall.                                                                                                                                                                                    |            | Lazio NZLSS-5545 single stainless steel sink                                                                                                                    | Ø  |
| Oven: Bosch HBF133BSOA   Bosch HBF133BSOA Image Soch   Rangehood: Image Soch PKE611K17A   Bosch DWB97DM5OA Image Soch SMU2ITSO1A   Image Soch JWB97DM5OA Image Soch So                                                                                                                                                                                                                                                                                                                                                                                                                                                                                                                                                                                                                                                                                            | Kitchen tapware:                                                                                                                                                                                                                                   | $\bigcirc$ | Kitchen handles:                                                                                                                                                |    |
| Bosch HBF133BSOA Easch PKE611K17A   Rangehood: Dishwasher:   Bosch DWB97DM50A Image Construction   Laundry tub: Bosch SMU2ITS01A   Aquatica Laundra Studio Feature pendant:   Staverton 1L—black Image Construction   Vanities: Feature pendant:   Elementi Novara, 2 drawer 750mm, French Image Construction   Showers: Toilets:   Arena curved with moulded wall Image Construction   Bath: Elementi Uno back to wall   Elementi Diseno back-to-wall 1700mm Image Construction   Shower sildes: Image Construction   Shower sildes: Image Construction                                                                                                                                                                                                                                                                                                                                                                                                                                                                                                                                                                                                                                                                                                                                                                                                                                                                                                                                                                                                                                                                                                                                                                                                                                                                                                                                                                                                                                                          | Elementi Uno Gooseneck                                                                                                                                                                                                                             |            | Stefano Orlati 4062— Titanium                                                                                                                                   |    |
| Rangehood:   Bosch DWB97DM50A   Laundry tub:   Aquatica Laundra Studio   Aquatica Laundra Studio   *dependent on supply, similar fitting to be used if   unavailable <b>Bathrooms</b> Vanities:   Elementi Novara, 2 drawer 750mm, French   Oak <b>Mirrors:</b> Polished edge direct fix—1000×750mm <b>Foliets:</b> Elementi Diseno back-to-wall 1700mm <b>Showers:</b> Arena curved with moulded wall <b>Towel rails:</b> Newtech 5 bar square—heated Newtech 5 bar square—heated <b>Shower / bath mixers:</b> Elementi Cura <b>Shower slides: Bath spout:</b>                                                                                                                                                                                                                                                                                                                                                                                                                                                                                                                                                                                                                                                                                                                                                                                                                                                                                                                                                                                                                                                                                                                                                                                                                                                                                                                                                                                                                                                   | Oven:                                                                                                                                                                                                                                              |            | Ceramic cooktop:                                                                                                                                                |    |
| Bosch DWB97DM50A Bosch SMU2ITS01A   Laundry tub: Feature pendant:   Aquatica Laundra Studio Staverton 1L—black   dependent on supply, similar fitting to be used if Staverton 1L—black   Bathrooms Mirrors:   Polished edge direct fix—1000×750mm Image: Staverton 1D   Showers: Toilets:   Arena curved with moulded wall Image: Staverton 1D   Bath: Image: Staverton 1D   Elementi Diseno back-to-wall 1700mm Image: Staverton 1D   Basin mixers: Image: Staverton 1D   Elementi Cura Image: Staverton 1D   Shower slides: Staverton 1D                                                                                                                                                                                                                                                                                                                                                                                                                                                                                                                                                                                                                                                                                                                                                                                                                                                                                                                                                                                                                                                                                                                                                                                                                                                                                                                                                                                                                                                                        | Bosch HBF133BSOA                                                                                                                                                                                                                                   |            | Bosch PKE611K17A                                                                                                                                                |    |
| Laundry tub:   Aquatica Laundra Studio   *dependent on supply, similar fitting to be used if   unavailable   Bathrows   Arena curved with moulded wall   Dath:   Elementi Diseno back-to-wall 1700mm   Elementi Cura   Shower slides:   Shower slides:                                                                                                                                                                                                                                                                                                                                                                                                                                                                                                                                                                                                                                                                                                                                                                                                                                                                                                                                                                                                                                                                                                                                                                                                                                                                                                                                                                                                                                                                                                                                                                                                                                                                                                                                                            | Rangehood:                                                                                                                                                                                                                                         |            | Dishwasher:                                                                                                                                                     |    |
| Aquatica Laundra Studio   *dependent on supply, similar fitting to be used if   Bathrooms   Vanities:   Elementi Novara, 2 drawer 750mm, French   Oak     Folished edge direct fix—1000×750mm     Showers:   Arena curved with moulded wall     Toilets:   Elementi Diseno back-to-wall 1700mm     Towel rails:   Basin mixers:   Elementi Cura     Shower slides:     Shower slides:     Shower slides:                                                                                                                                                                                                                                                                                                                                                                                                                                                                                                                                                                                                                                                                                                                                                                                                                                                                                                                                                                                                                                                                                                                                                                                                                                                                                                                                                                                                                                                                                                                                                                                                          | Bosch DWB97DM50A                                                                                                                                                                                                                                   |            | Bosch SMU2ITS01A                                                                                                                                                |    |
| *dependent on supply, similar fitting to be used if   Bathrooms   Vanities:   Elementi Novara, 2 drawer 750mm, French   Oak     Showers:   Arena curved with moulded wall     Toilets:   Elementi Diseno back-to-wall 1700mm     Towel rails:   Newtech 5 bar square—heated     Basin mixers:   Elementi Cura     Shower slides:     Bath spout:     Towel rails:     Newtech 5 bar square—heated                                                                                                                                                                                                                                                                                                                                                                                                                                                                                                                                                                                                                                                                                                                                                                                                                                                                                                                                                                                                                                                                                                                                                                                                                                                                                                                                                                                                                                                                                                                                                                                                                 | Laundry tub:                                                                                                                                                                                                                                       | A DAY      | Feature pendant:                                                                                                                                                | T  |
| unavailable   Bathrooms   Vanities:   Elementi Novara, 2 drawer 750mm, French   Oak     Showers:   Arena curved with moulded wall     Toilets:   Elementi Diseno back-to-wall 1700mm     Towel rails:   Elementi Cura     Shower slides:     Bath spout:     Shower slides:                                                                                                                                                                                                                                                                                                                                                                                                                                                                                                                                                                                                                                                                                                                                                                                                                                                                                                                                                                                                                                                                                                                                                                                                                                                                                                                                                                                                                                                                                                                                                                                                                                                                                                                                       |                                                                                                                                                                                                                                                    |            | Staverton 1L—black                                                                                                                                              |    |
| Vanities:   Elementi Novara, 2 drawer 750mm, French   Oak     Showers:   Arena curved with moulded wall     Toilets:   Elementi Uno back to wall     Bath:   Elementi Diseno back-to-wall 1700mm     Towel rails:   Newtech 5 bar square—heated     Basin mixers:   Elementi Cura     Shower slides:     Bath spout:     Shower slides:                                                                                                                                                                                                                                                                                                                                                                                                                                                                                                                                                                                                                                                                                                                                                                                                                                                                                                                                                                                                                                                                                                                                                                                                                                                                                                                                                                                                                                                                                                                                                                                                                                                                           |                                                                                                                                                                                                                                                    |            |                                                                                                                                                                 |    |
| Elementi Novara, 2 drawer 750mm, French   Oak   Polished edge direct fix—1000×750mm   Showers:   Arena curved with moulded wall     Image: |                                                                                                                                                                                                                                                    |            |                                                                                                                                                                 |    |
| Oak   Showers:   Arena curved with moulded wall   Image: Disense back-to-wall 1700mm   Bath:   Elementi Disense back-to-wall 1700mm   Image: Disense back-to-wall 1700m                                                                                                                                                                                                                                                                                                                                                                                                                                                                                                                                                                                                           | Bathrooms                                                                                                                                                                                                                                          |            |                                                                                                                                                                 |    |
| Arena curved with moulded wall Elementi Uno back to wall   Bath:   Elementi Diseno back-to-wall 1700mm   Basin mixers:   Elementi Cura   Shower / bath mixers:   Elementi Cura     Shower slides:     Bath spout:                                                                                                                                                                                                                                                                                                                                                                                                                                                                                                                                                                                                                                                                                                                                                                                                                                                                                                                                                                                                                                                                                                                                                                                                                                                                                                                                                                                                                                                                                                                                                                                                                                                                                                                                                                                                 |                                                                                                                                                                                                                                                    | ħ          | Mirrors:                                                                                                                                                        | 10 |
| Bath:   Elementi Diseno back-to-wall 1700mm   Basin mixers:   Elementi Cura   Shower / bath mixers:   Elementi Cura     Shower slides:     Bath spout:                                                                                                                                                                                                                                                                                                                                                                                                                                                                                                                                                                                                                                                                                                                                                                                                                                                                                                                                                                                                                                                                                                                                                                                                                                                                                                                                                                                                                                                                                                                                                                                                                                                                                                                                                                                                                                                            | <b>Vanities:</b><br>Elementi Novara, 2 drawer 750mm, French                                                                                                                                                                                        |            |                                                                                                                                                                 |    |
| Elementi Diseno back-to-wall 1700mm   Basin mixers:<br>Elementi Cura   Shower / bath mixers:<br>Elementi Cura   Bath spout:<br>Elementi Cura                                                                                                                                                                                                                                                                                                                                                                                                                                                                                                                                                                                                                                                                                                                                                                                                                                                                                                                                                                                                                                                                                                                                                                                                                                                                                                                                                                                                                                                                                                                                                                                                                                                                                                                                                                                                                                                                      | <b>Vanities:</b><br>Elementi Novara, 2 drawer 750mm, French<br>Oak                                                                                                                                                                                 |            | Polished edge direct fix—1000×750mm                                                                                                                             |    |
| Basin mixers:       Shower / bath mixers:         Elementi Cura       Elementi Cura         Shower slides:       Bath spout:                                                                                                                                                                                                                                                                                                                                                                                                                                                                                                                                                                                                                                                                                                                                                                                                                                                                                                                                                                                                                                                                                                                                                                                                                                                                                                                                                                                                                                                                                                                                                                                                                                                                                                                                                                                                                                                                                      | Vanities:<br>Elementi Novara, 2 drawer 750mm, French<br>Oak<br>Showers:                                                                                                                                                                            |            | Polished edge direct fix—1000×750mm Toilets:                                                                                                                    |    |
| Elementi Cura Elementi Cura Shower slides:                                                                                                                                                                                                                                                                                                                                                                                                                                                                                                                                                                                                                                                                                                                                                                                                                                                                                                                                                                                                                                                                                                                                                                                                                                                                                                                                                                                                                                                                                                                                                                                                                                                                                                                                                                                                                                                                                                                                                                        | Vanities:<br>Elementi Novara, 2 drawer 750mm, French<br>Oak<br>Showers:<br>Arena curved with moulded wall                                                                                                                                          |            | Polished edge direct fix—1000×750mm Toilets: Elementi Uno back to wall                                                                                          |    |
| Shower slides: Bath spout:                                                                                                                                                                                                                                                                                                                                                                                                                                                                                                                                                                                                                                                                                                                                                                                                                                                                                                                                                                                                                                                                                                                                                                                                                                                                                                                                                                                                                                                                                                                                                                                                                                                                                                                                                                                                                                                                                                                                                                                        | Vanities:<br>Elementi Novara, 2 drawer 750mm, French<br>Oak<br>Showers:<br>Arena curved with moulded wall<br>Bath:                                                                                                                                 |            | Polished edge direct fix—1000×750mm Toilets: Elementi Uno back to wall Towel rails:                                                                             |    |
|                                                                                                                                                                                                                                                                                                                                                                                                                                                                                                                                                                                                                                                                                                                                                                                                                                                                                                                                                                                                                                                                                                                                                                                                                                                                                                                                                                                                                                                                                                                                                                                                                                                                                                                                                                                                                                                                                                                                                                                                                   | Vanities:<br>Elementi Novara, 2 drawer 750mm, French<br>Oak<br>Showers:<br>Arena curved with moulded wall<br>Bath:<br>Elementi Diseno back-to-wall 1700mm                                                                                          |            | Polished edge direct fix—1000×750mm Toilets: Elementi Uno back to wall Towel rails: Newtech 5 bar square—heated                                                 |    |
| Elementi Rayne Elementi Uno                                                                                                                                                                                                                                                                                                                                                                                                                                                                                                                                                                                                                                                                                                                                                                                                                                                                                                                                                                                                                                                                                                                                                                                                                                                                                                                                                                                                                                                                                                                                                                                                                                                                                                                                                                                                                                                                                                                                                                                       | Vanities:<br>Elementi Novara, 2 drawer 750mm, French<br>Oak<br>Showers:<br>Arena curved with moulded wall<br>Bath:<br>Elementi Diseno back-to-wall 1700mm<br>Basin mixers:                                                                         |            | Polished edge direct fix—1000×750mm Toilets: Elementi Uno back to wall Towel rails: Newtech 5 bar square—heated Shower / bath mixers:                           |    |
|                                                                                                                                                                                                                                                                                                                                                                                                                                                                                                                                                                                                                                                                                                                                                                                                                                                                                                                                                                                                                                                                                                                                                                                                                                                                                                                                                                                                                                                                                                                                                                                                                                                                                                                                                                                                                                                                                                                                                                                                                   | Vanities:<br>Elementi Novara, 2 drawer 750mm, French<br>Oak<br>Showers:<br>Arena curved with moulded wall<br>Bath:<br>Elementi Diseno back-to-wall 1700mm<br>Basin mixers:<br>Elementi Cura                                                        |            | Polished edge direct fix—1000×750mm Toilets: Elementi Uno back to wall Towel rails: Newtech 5 bar square—heated Shower / bath mixers: Elementi Cura             |    |
| N 1                                                                                                                                                                                                                                                                                                                                                                                                                                                                                                                                                                                                                                                                                                                                                                                                                                                                                                                                                                                                                                                                                                                                                                                                                                                                                                                                                                                                                                                                                                                                                                                                                                                                                                                                                                                                                                                                                                                                                                                                               | Vanities:         Elementi Novara, 2 drawer 750mm, French Oak         Showers:         Arena curved with moulded wall         Bath:         Elementi Diseno back-to-wall 1700mm         Basin mixers:         Elementi Cura         Shower slides: |            | Polished edge direct fix—1000×750mm Toilets: Elementi Uno back to wall Towel rails: Newtech 5 bar square—heated Shower / bath mixers: Elementi Cura Bath spout: |    |

Note 1: Kitchen layout indicative only, refer to Kitchen Design for details. Note 2: Tinted window to w02 & w03.