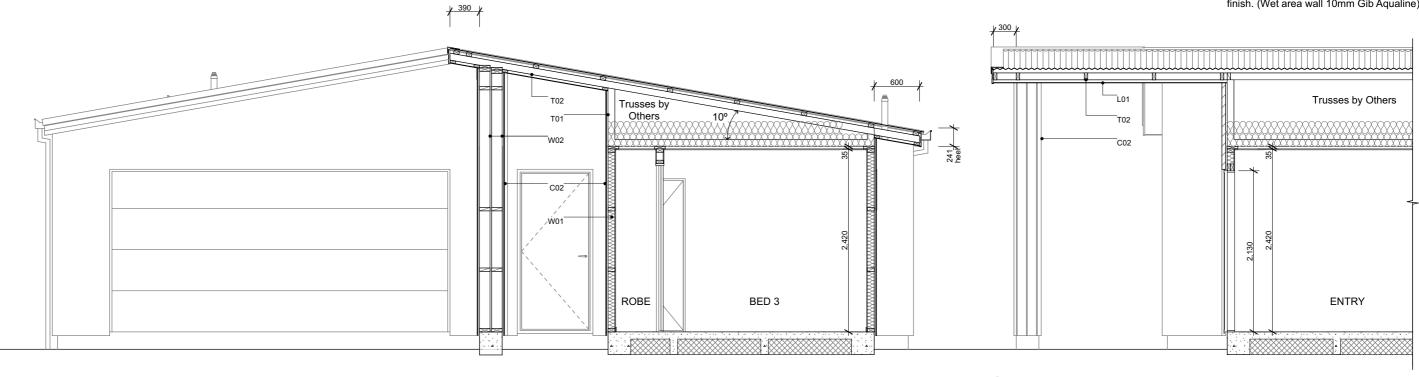

### A Section A-A

#### Section Keys

- C01 RCS Graphex 50mm panel with plastered finish on 20mm cavity battens over building underlay on timber framing.
- C02 James Hardie Axon panel on 20mm cavity battens over building underlay on timber framing.
- W01 External walls 90x45mm studs @ 600mm crs, dwangs @ 800mm crs. Top plates 90x45 + 140x35mm.
- W02 External walls 140x45mm studs @ 600mm crs, dwangs @ 800mm crs. Top plates 140x45 + 140x35mm.
- W03 Internal walls 90x45mm studs @ 600mm crs, dwangs @ 800mm crs.
- S01 Ribraft floor slab and foundation.
- T01 Roof trusses as per Truss Design.
- T02 Extended truss top chords / purlins to form raking soffit, refer to Truss Design.
- R01 Colorsteel corrugate roofing over self-supported roof underlay on 70x45mm purlins on trusses.
- R02 Colorsteel Quad gutter on Colorsteel fascia.
- R03 75x55mm Colorsteel downpipes with wall brackets.
- J01 Low E Argon filled double glazed windows in thermally-broken powder coated aluminium frames. H3.1 timber reveals for painted finish.
- J02 Sectional garage door. H3.1 timber reveals for painted finish.
- B01 R2.6 wall insulation batts.
- B02 2 x R3.6 (165mm) double layer ceiling insulation batts. Single layer along the perimeter edge from the outer edge of top plate. Maintain 25mm ventilation gap between insulation and roof underlay.
- L01 4.5mm soffit linings for painted finish.
- L02 13mm Gib ceiling linings supported by 35mm Rondo ceiling battens direct fixed @ 600mm crs. Stopped smooth for painted finish. (Wet area ceiling 13mm Gib Aqualine)
- L03 10mm Gib wall linings stopped smooth for painted finish. (Wet area wall 10mm Gib Aqualine)