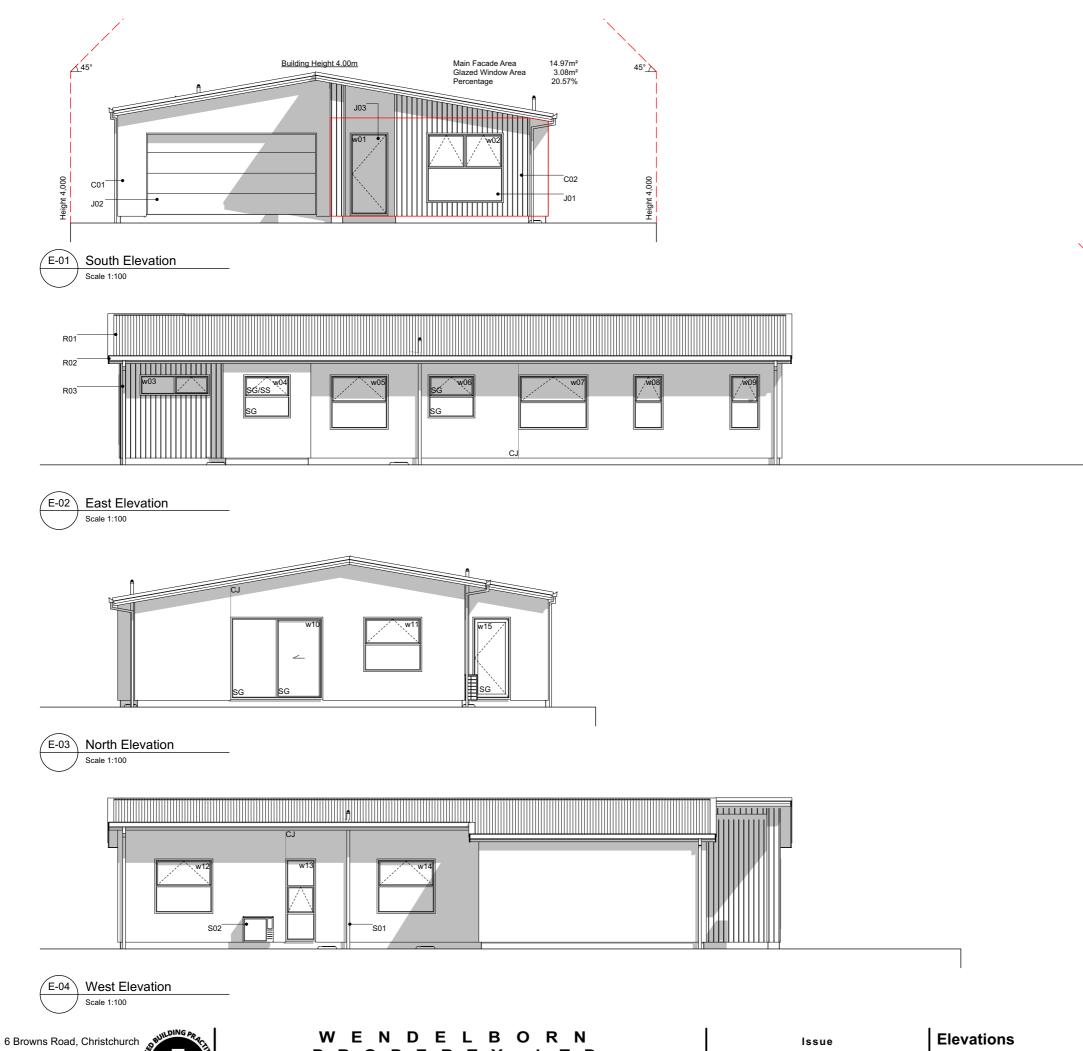

#### Elevation Keys

| C01 | RCS Graphex 50mm panel with<br>plastered finish on 20mm cavity<br>battens.                   |
|-----|----------------------------------------------------------------------------------------------|
| C02 | James Hardie Axon panel on 20mm cavity battens.                                              |
| R01 | Colorsteel corrugate roofing.                                                                |
| R02 | Colorsteel Quad gutter supported by Colorsteel 185mm fascia.                                 |
| R03 | Colorsteel 75x55mm downpipes.                                                                |
| J01 | Low E Argon filled double glazed windows in thermally-broken powder coated aluminium frames. |
| J02 | Sectional garage door.                                                                       |
| J03 | APL entry door in thermally-broken powder coated aluminium frames.                           |
| S01 | Drainage vent pipe.                                                                          |
| S02 | Heatpump outdoor unit on wall bracket.                                                       |

#### Legend

| w01 | Window ID     |
|-----|---------------|
| SS  | Security Stay |
| SG  | Safety Glass  |
| CJ  | Control Joint |

#### Floor Covering

Carpet (excl. Garage)

Vinyl Planks

| WINDOW SCHEDULE |       |       |
|-----------------|-------|-------|
| ID              | Н     | W     |
| w01             | 2,130 | 960   |
| w02             | 1,800 | 2,000 |
| w03             | 500   | 1,800 |
| w04             | 1,100 | 1,200 |
| w05             | 1,400 | 1,500 |
| w06             | 1,100 | 1,200 |
| w07             | 1,400 | 1,800 |
| w08             | 1,400 | 750   |
| w09             | 1,400 | 750   |
| w10             | 2,130 | 2,400 |
| w11             | 1,400 | 1,500 |
| w12             | 1,400 | 1,500 |
| w13             | 2,130 | 750   |
| w14             | 1,400 | 1,500 |
| w15             | 2,130 | 960   |