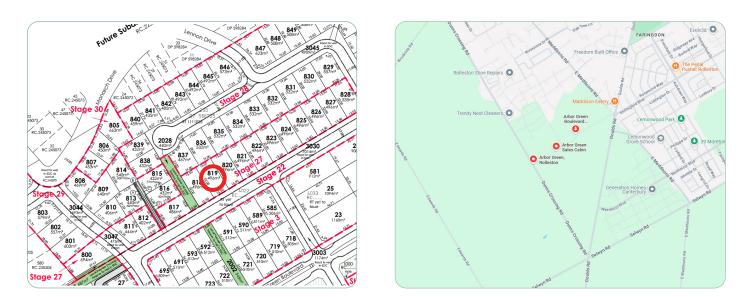

### **Site Location**

#### WENDELBORN PROPERTY LTD

20 HARLEQUIN DRIVE ROLLESTON LOT 819 ARBOR GREEN

Site Plan lssue Concept Design This plan is developed for the purchaser and is copy right to Archiplus Ltd. Scale

1:100 @ A3

#### Site Info

Site Address

Legal Description Site Area **Building Area** Roof Area\* Site Coverage

20 Harlequin Drive Arbor Green Lot 819 DP 614225 496m² 156.23m<sup>2</sup> 186.98m<sup>2</sup> 37.70%