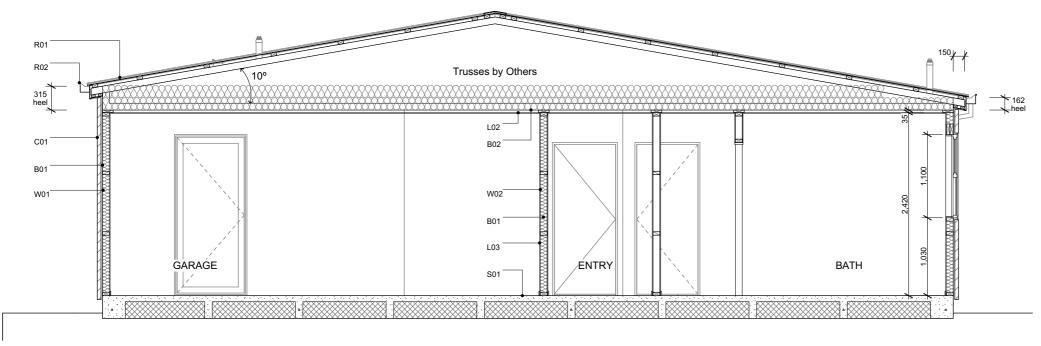

#### Section Keys

- C01 RCS Graphex 50mm panel with plastered finish on 20mm cavity battens over building underlay on timber framing.
- C02 James Hardie Axon panel on 20mm cavity battens over building underlay on timber framing.
- W01 External walls 90x45mm studs @ 600mm crs, dwangs @ 800mm crs. Top plates 90x45 + 140x35mm.
- W02 External walls 140x45mm studs @ 600mm crs, dwangs @ 800mm crs. Top plates 140x45 + 140x35mm.
- W03 Internal walls 90x45mm studs @ 600mm crs, dwangs @ 800mm crs.
- S01 Ribraft floor slab and foundation.
- T01 Roof trusses as per Truss Design.
- T02 Extended truss top chords / purlins to form raking soffit, refer to Truss Design.
- R01 Colorsteel corrugate roofing over self-supported roof underlay on 70x45mm purlins on trusses.
- R02 Colorsteel Quad gutter on Colorsteel fascia.
- R03 75x55mm Colorsteel downpipes with wall brackets.
- J01 Low E Argon filled double glazed windows in thermally-broken powder coated aluminium frames. H3.1 timber reveals for painted finish.
- J02 Sectional garage door. H3.1 timber reveals for painted finish.
- B01 R2.6 wall insulation batts.
- B02 2 x R3.6 (165mm) double layer ceiling insulation batts. Single layer along the perimeter edge from the outer edge of top plate. Maintain 25mm ventilation gap between insulation and roof underlay.
- L01 4.5mm soffit linings for painted finish.
- L02 13mm Gib ceiling linings supported by 35mm Rondo ceiling battens direct fixed @ 600mm crs. Stopped smooth for painted finish. (Wet area ceiling 13mm Gib Aqualine)
- L03 10mm Gib wall linings stopped smooth for painted finish. (Wet area wall 10mm Gib Aqualine)

### A Section A-A

#### B Section B-B

Archiplus Scale 1:50 6 Browns Road, ey.archiplus@gu 021 0238 1905 021 0221 8868