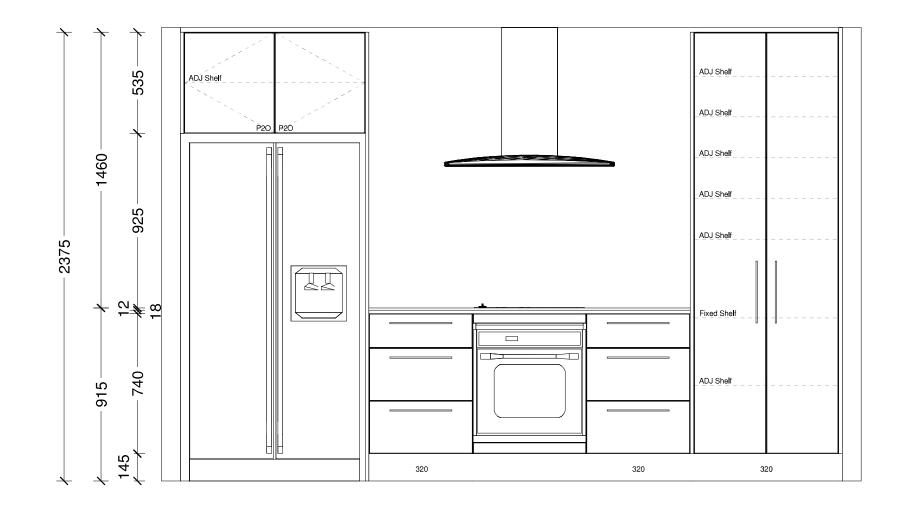

Note 1: Kitchen layout indicative only, refer to Kitchen Design for details. Note 2: Tinted window to w02 & w03.

| Designer:<br>Sarah Molyneux | Date:<br>24 Feb 23 | Client:<br>Oakridge Homes | BC Ref: | Site Address: | <sup>Job#:</sup> Default | TRENDS   |  |
|-----------------------------|--------------------|---------------------------|---------|---------------|--------------------------|----------|--|
| Dwg:<br>Kitchen Elevation   | Scale:<br>1:20     | Customer:<br>The Oak      |         |               |                          | KITCHENS |  |