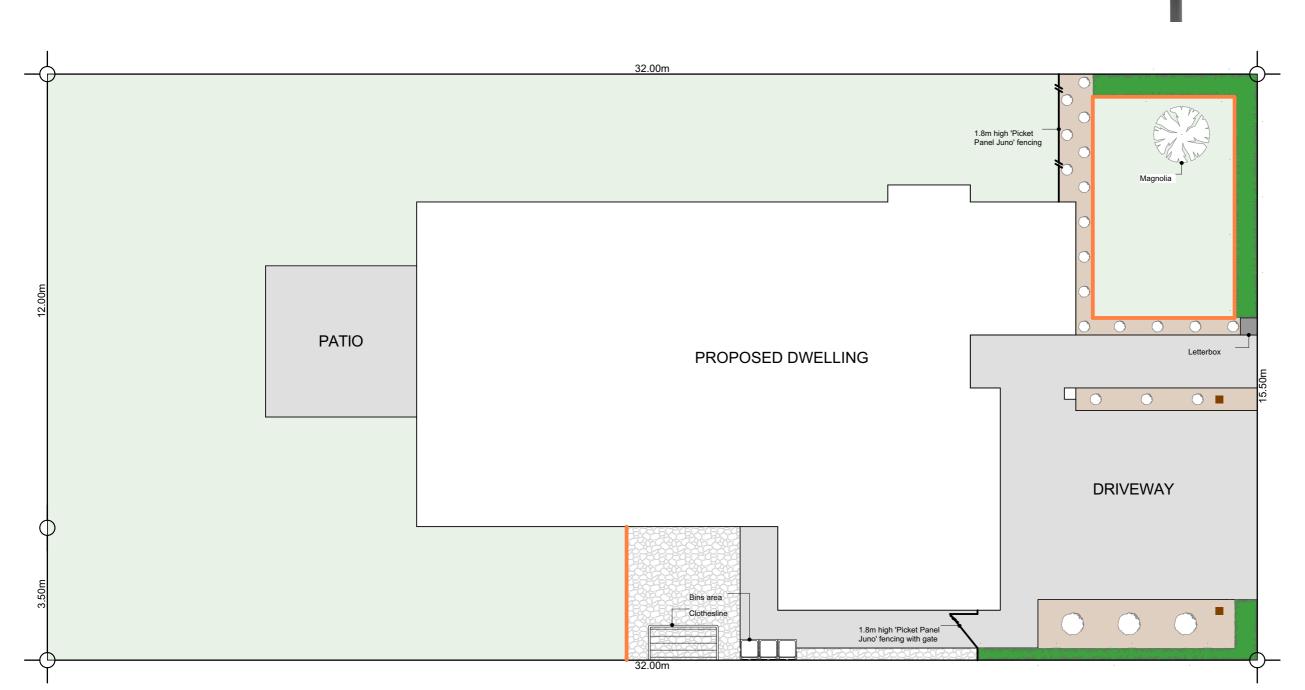

#### Landscape Plan

Scale

This plan is developed for the purchaser and is copy right to Archiplus Ltd.

1:100 @ A3

Plants List for Garden Bed

Agapanthus Peter Pan - Dwarf blue Nile lily Acacia Limelight - Dwarf wattle

Choisya Ternata - Mexican orange blossom

Carex Secta - Makura sedge

Lavandula angustifolia 'Hidcote' - English Lavender

Pittosporum little gem

Thuja occidentalis Smaragd - Emerald Cedar

Viburnum tinus Eve Price

Azalea

Corokia geentys green

Pseudowintera colorata 'Red Leopard' -Horopito/Pepper tree

Camellia 'Cinnmon Cindy'

\*Planting species for garden bed are indicative-not to be limited to.

#### Legends

Lawn

Exposed Aggregate

Stonechip

Garden Bed with Bark

Portuguese Laurel -Hedge to be a min. 800mm high at time of planting and a max of 600mm apart (stem to stem)

Tree - within 2m of road frontage. 2.5m high (at time of planting)

Macrocarpa posts 200x200mm with capping, supplied by Arbor Green. To be installed by Oakridge Homes. Mulseal and concrete encase posts, setback 900mm from road boundary and set off the driveway edge by 200mm

#### Timber Batten Edging

1.8m 'Picket Panel Juno' fence in black

Fencing

Revision Date File No.

1 29/04/2025 25082

Sheet No.

1

Dwg: