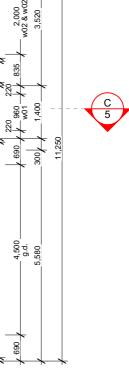

### A Section A-A

#### B Section B-B

Archiplus Scale 1:50 6 Browns Road, ey.archiplus@gu 021 0238 1905 021 0221 8868

#### W E N D E L B O R N P R O P E R T Y L T D

20 HARLEQUIN DRIVE ROLLESTON LOT 819 ARBOR GREEN Issue Concept Design This plan is developed for the purchaser and is copy right to Archiplus Ltd.

С

**Cross Sections** 

Section C

Scale 1:50

#### Section Keys

- C01 RCS Graphex 50mm panel with plastered finish on 20mm cavity battens over building underlay on timber framing.
- C02 James Hardie Axon panel on 20mm cavity battens over building underlay on timber framing.
- W01 External walls 90x45mm studs @ 600mm crs, dwangs @ 800mm crs. Top plates 90x45 + 140x35mm.
- W02 External walls 140x45mm studs @ 600mm crs, dwangs @ 800mm crs. Top plates 140x45 + 140x35mm.
- W03 Internal walls 90x45mm studs @ 600mm crs, dwangs @ 800mm crs.
- S01 Ribraft floor slab and foundation.
- T01 Roof trusses as per Truss Design.
- T02 Extended truss top chords / purlins to form raking soffit, refer to Truss Design.
- R01 Colorsteel corrugate roofing over self-supported roof underlay on 70x45mm purlins on trusses.
- R02 Colorsteel Quad gutter on Colorsteel fascia.
- R03 75x55mm Colorsteel downpipes with wall brackets.
- J01 Low E Argon filled double glazed windows in thermally-broken powder coated aluminium frames. H3.1 timber reveals for painted finish.
- J02 Sectional garage door. H3.1 timber reveals for painted finish.
- B01 R2.6 wall insulation batts.
- B02 2 x R3.6 (165mm) double layer ceiling insulation batts. Single layer along the perimeter edge from the outer edge of top plate. Maintain 25mm ventilation gap between insulation and roof underlay.
- L01 4.5mm soffit linings for painted finish.
- L02 13mm Gib ceiling linings supported by 35mm Rondo ceiling battens direct fixed @ 600mm crs. Stopped smooth for painted finish. (Wet area ceiling 13mm Gib Aqualine)
- L03 10mm Gib wall linings stopped smooth for painted finish. (Wet area wall 10mm Gib Aqualine)