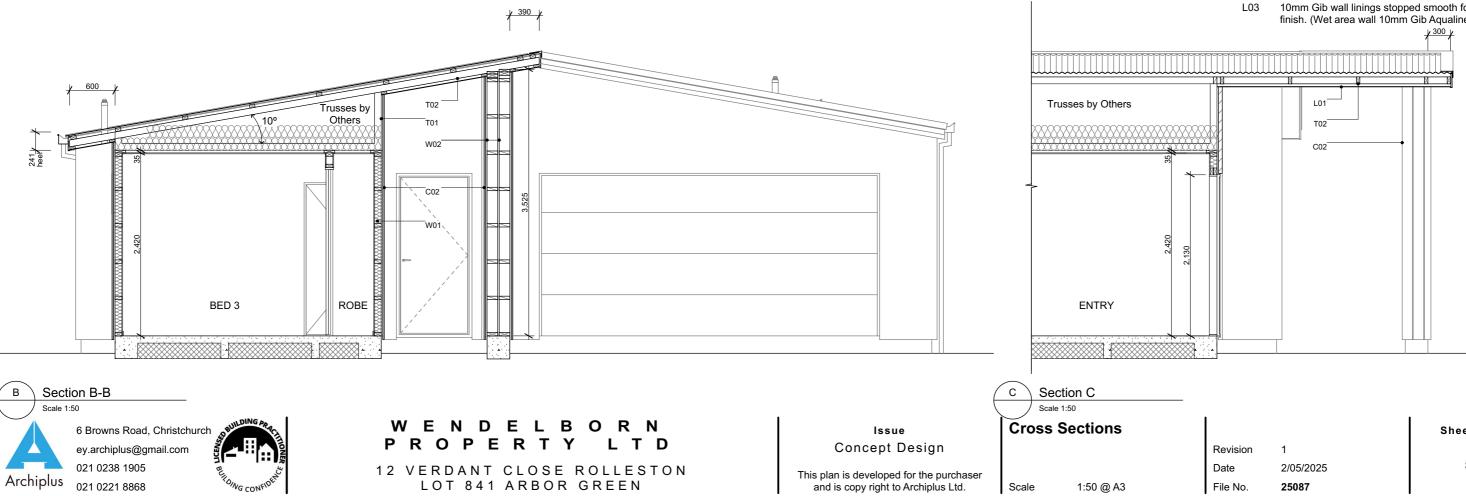

#### Section Keys

- RCS Graphex 50mm panel with plastered finish on C01 20mm cavity battens over building underlay on timber framing.
- C02 Abodo Vulcan shiplap weatherboard on 20mm horizontal castellated cavity battens over building underlay on timber framing.
- W01 External walls 90x45mm studs @ 600mm crs, dwangs @ 800mm crs (dwangs @ 480mm for shiplap WB). Top plates 90x45 + 140x35mm.
- W02 External walls 140x45mm studs @ 600mm crs, dwangs @ 800mm crs. Top plates 140x45 + 140x35mm.
- W03 Internal walls 90x45mm studs @ 600mm crs, dwangs @ 800mm crs.
- S01 Ribraft floor slab and foundation.
- T01 Roof trusses as per Truss Design.
- T02 Extended truss top chords / purlins to form raking soffit, refer to Truss Design.
- R01 Colorsteel corrugate roofing over self-supported roof underlay on 70x45mm purlins on trusses.
- Colorsteel Quad gutter on Colorsteel fascia. R02
- 75x55mm Colorsteel downpipes with wall brackets. R03
- Low E Argon filled double glazed windows in J01 thermally-broken powder coated aluminium frames. H3.1 timber reveals for painted finish.
- J02 Sectional garage door. H3.1 timber reveals for painted finish.
- B01 R2.6 wall insulation batts.
- 2 x R3.6 (165mm) double layer ceiling insulation B02 batts. Single layer along the perimeter edge from the outer edge of top plate. Maintain 25mm ventilation gap between insulation and roof underlav.
- 4.5mm soffit linings for painted finish. L01
- L02 13mm Gib ceiling linings supported by 35mm Rondo ceiling battens direct fixed @ 600mm crs. Stopped smooth for painted finish. (Wet area ceiling 13mm Gib Aqualine)
- 10mm Gib wall linings stopped smooth for painted finish. (Wet area wall 10mm Gib Aqualine)