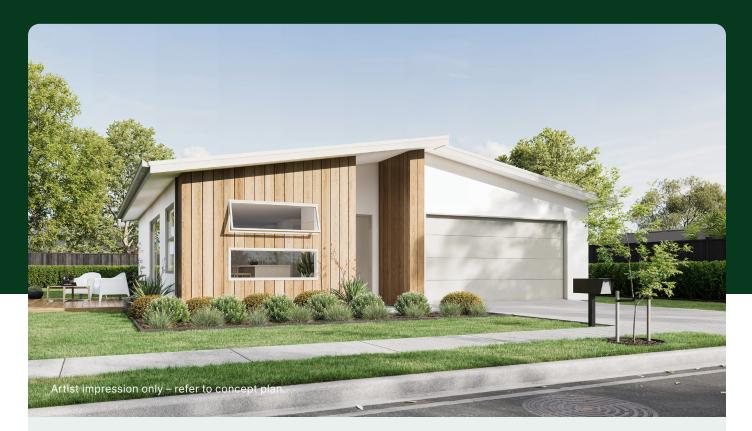

# Lot 841 Arbor Green

Stage 28, Arbor Green, Springwood, Rolleston

#### House & Land Package:

Family sized home featuring four bedrooms, master with ensuite, open plan kitchen living and dining, family bathroom and internal access garaging. Well appointed for the sun on a fully landscaped section, offering quality fixtures and fittings throughout.

## \$774,900

| Home area: 156m <sup>2</sup> |       |    | 156m <sup>2</sup> |
|------------------------------|-------|----|-------------------|
| Section                      | area: |    | 435m <sup>2</sup> |
| <b>–</b> 4                   | œ, 1  | 盈2 | ê <u>2</u>        |

#### Features:

- Turnkey
- Master Build 10-Year Guarantee
- 1 year warranty period
- Healthy Homes compliant
- RibRaft foundation

- Modern bathroomware
- Custom kitchen cabinetry
- Tri-Stone benchtop
- Window coverings
- Fully landscaped