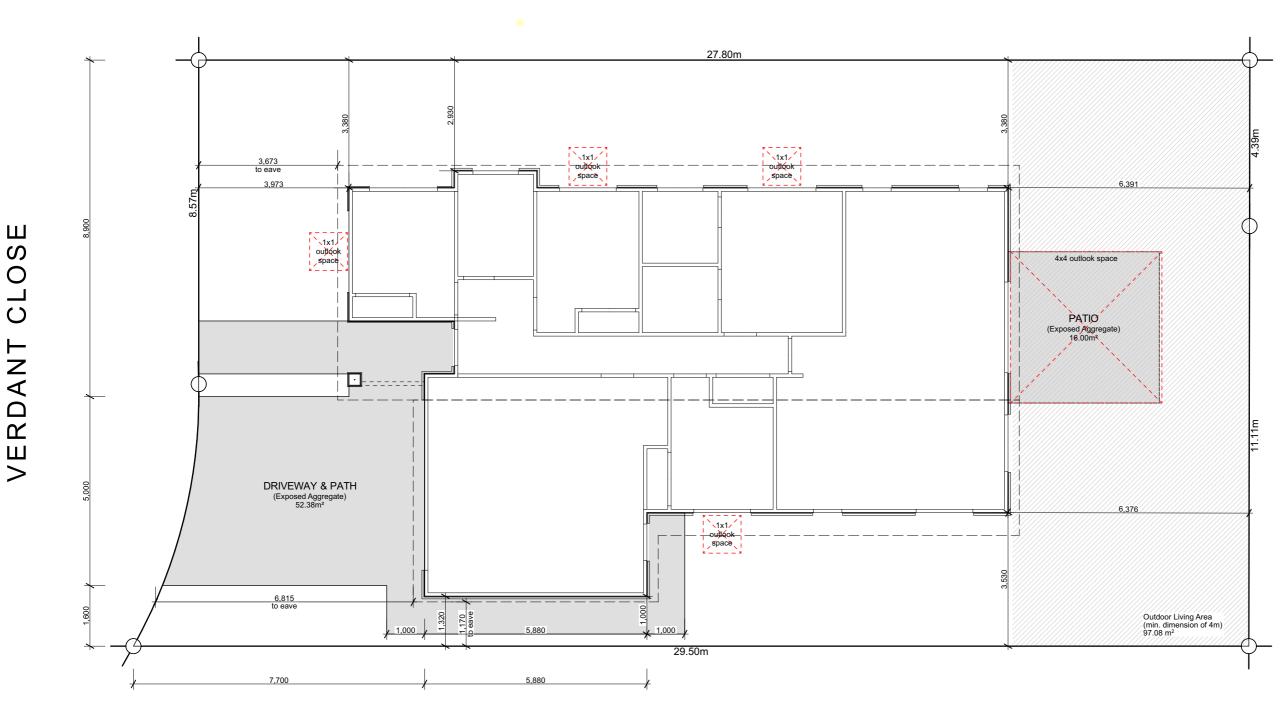

#### Site Info

| Site Address      | 12 Verdant Close<br>Arbor Green |
|-------------------|---------------------------------|
| Legal Description | Lot 841 DP 614225               |
| Site Area         | 435m²                           |
| Building Area     | 156.32m²                        |
| Roof Area*        | 186.98m²                        |
| Site Coverage     | 42.98%                          |
|                   |                                 |

#### **Design Basis**

| Wind Zone       | High      |
|-----------------|-----------|
| Earthquake Zone | 2         |
| Snow Zone       | N4 < 100m |
| Exposure Zone   | С         |

#### **General Notes**

All dimensions shown are to face of foundation unless noted otherwise.

Refer to Foundation Plan for foundation setout.

Refer to Drainage Plan for specific drainage info.

Refer to Sediment Control in Specification & implement where required.

Driveway stormwater runoff to road when it does not flow over a footpath. Otherwise driveway stormwater runoff to be collected and disposed via soak pit located within property.

All sealed driveway and patio areas to be min. 1:100 fall away from building.