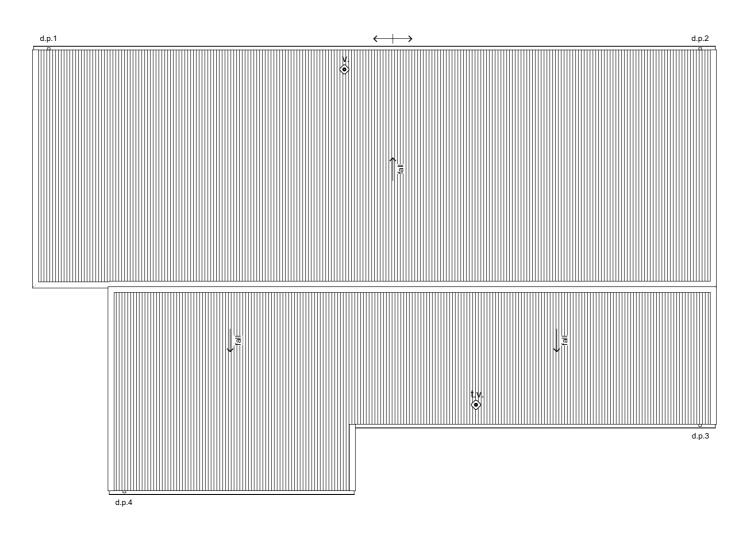

#### **Roof Plan**

Scale

This plan is developed for the purchaser and is copy right to Archiplus Ltd.

#### Roof Cladding

10° Colorsteel corrugate roofing over Thermakraft 215 roof underlay.

#### Fascia & Gutter

Colorsteel Quad gutter supported on 185mm Colorsteel fascia.

#### **Downpipes**

75x55mm Colorsteel downpipes with wall brackets.

#### Roof Penetrations

Seal all pipe penetrations with Dektite flashing kit as per specification.

#### Downpipe Catchment (Plan Area)

| d.p.1 | 59m² |
|-------|------|
| d.p.2 | 53m² |
| d.p.3 | 34m² |
| d.p.4 | 34m² |

#### Roof Bracings

Refer to Truss Design.

| Revision | 1         |
|----------|-----------|
| Date     | 2/05/2025 |
| File No. | 25087     |

LOT 841 ARBOR GREEN

021 0238 1905

Archiplus 021 0221 8868

Scale

1:100 @ A3