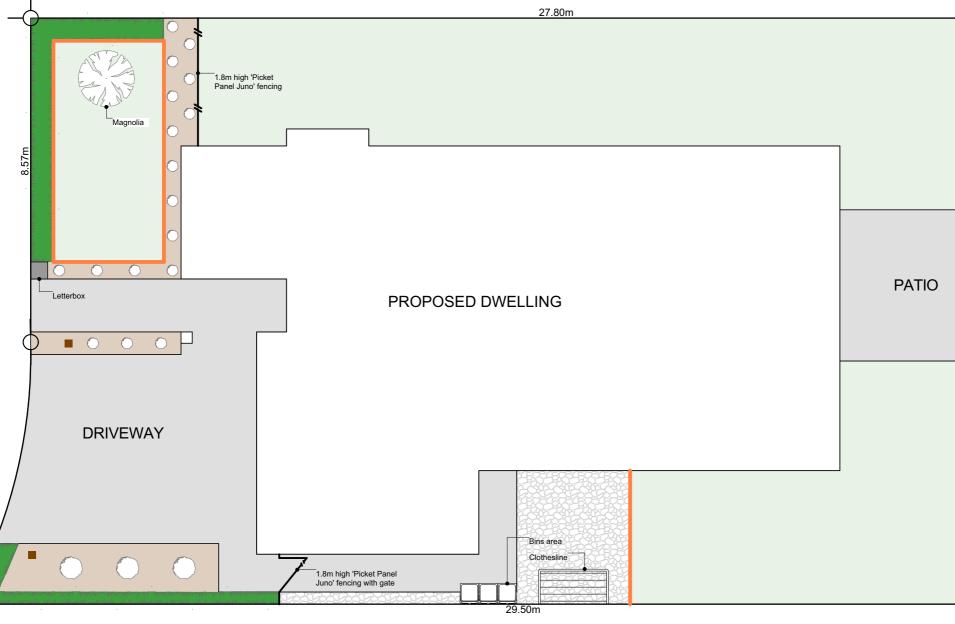

#### Landscape Plan

Scale

This plan is developed for the purchaser and is copy right to Archiplus Ltd.

1:100 @ A3

#### Plants List for Garden Bed

Agapanthus Peter Pan - Dwarf blue Nile lily Acacia Limelight - Dwarf wattle

Choisya Ternata - Mexican orange blossom

Carex Secta - Makura sedge

Lavandula angustifolia 'Hidcote' - English Lavender

Pittosporum little gem

Thuja occidentalis Smaragd - Emerald Cedar Viburnum tinus Eve Price

Azalea

Corokia geentys green

Pseudowintera colorata 'Red Leopard' -Horopito/Pepper tree

Camellia 'Cinnmon Cindy'

\*Planting species for garden bed are indicative-not to be limited to.

#### Legends

.39m

 $\square$ 

Lawn

Exposed Aggregate

Stonechip

Garden Bed with Bark

Portuguese Laurel -Hedge to be a min. 800mm high at time of planting and a max of 600mm apart (stem to stem)

Tree - within 2m of road frontage. 2.5m high (at time of planting)

Macrocarpa posts 200x200mm with capping, supplied by Arbor Green. To be installed by Oakridge Homes. Mulseal and concrete encase posts, setback 900mm from road boundary and set off the driveway edge by 200mm

Timber Batten Edging

1.8m 'Picket Panel Juno' fence in black

Fencing

Revision Date File No.

1 2/05/2025 25087

Dwg:

| Designer:<br>Sarah Molyneux | Date:<br>24 Feb 23 | Oakridge Homes       | BC Ref: | Site Address: | Job#: Default | TRENDS   |
|-----------------------------|--------------------|----------------------|---------|---------------|---------------|----------|
| Dwg:<br>Kitchen Elevation   | Scale: 1:20        | Customer:<br>The Oak |         |               |               | KITCHENS |