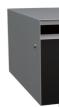

#### Section Keys

- RCS Graphex 50mm panel with plastered finish on C01 20mm cavity battens over building underlay on timber framing.
- C02 Abodo Vulcan shiplap weatherboard on 20mm horizontal castellated cavity battens over building underlay on timber framing.
- W01 External walls 90x45mm studs @ 600mm crs, dwangs @ 800mm crs (dwangs @ 480mm for shiplap WB). Top plates 90x45 + 140x35mm.
- W02 External walls 140x45mm studs @ 600mm crs, dwangs @ 800mm crs. Top plates 140x45 + 140x35mm.
- W03 Internal walls 90x45mm studs @ 600mm crs, dwangs @ 800mm crs.
- S01 Ribraft floor slab and foundation.
- T01 Roof trusses as per Truss Design.
- T02 Extended truss top chords / purlins to form raking soffit, refer to Truss Design.
- R01 Colorsteel corrugate roofing over self-supported roof underlay on 70x45mm purlins on trusses.
- Colorsteel Quad gutter on Colorsteel fascia. R02
- 75x55mm Colorsteel downpipes with wall brackets. R03
- Low E Argon filled double glazed windows in J01 thermally-broken powder coated aluminium frames. H3.1 timber reveals for painted finish.
- J02 Sectional garage door. H3.1 timber reveals for painted finish.
- B01 R2.6 wall insulation batts.
- 2 x R3.6 (165mm) double layer ceiling insulation B02 batts. Single layer along the perimeter edge from the outer edge of top plate. Maintain 25mm ventilation gap between insulation and roof underlav.
- 4.5mm soffit linings for painted finish. L01
- L02 13mm Gib ceiling linings supported by 35mm Rondo ceiling battens direct fixed @ 600mm crs. Stopped smooth for painted finish. (Wet area ceiling 13mm Gib Aqualine)
- 10mm Gib wall linings stopped smooth for painted finish. (Wet area wall 10mm Gib Aqualine)