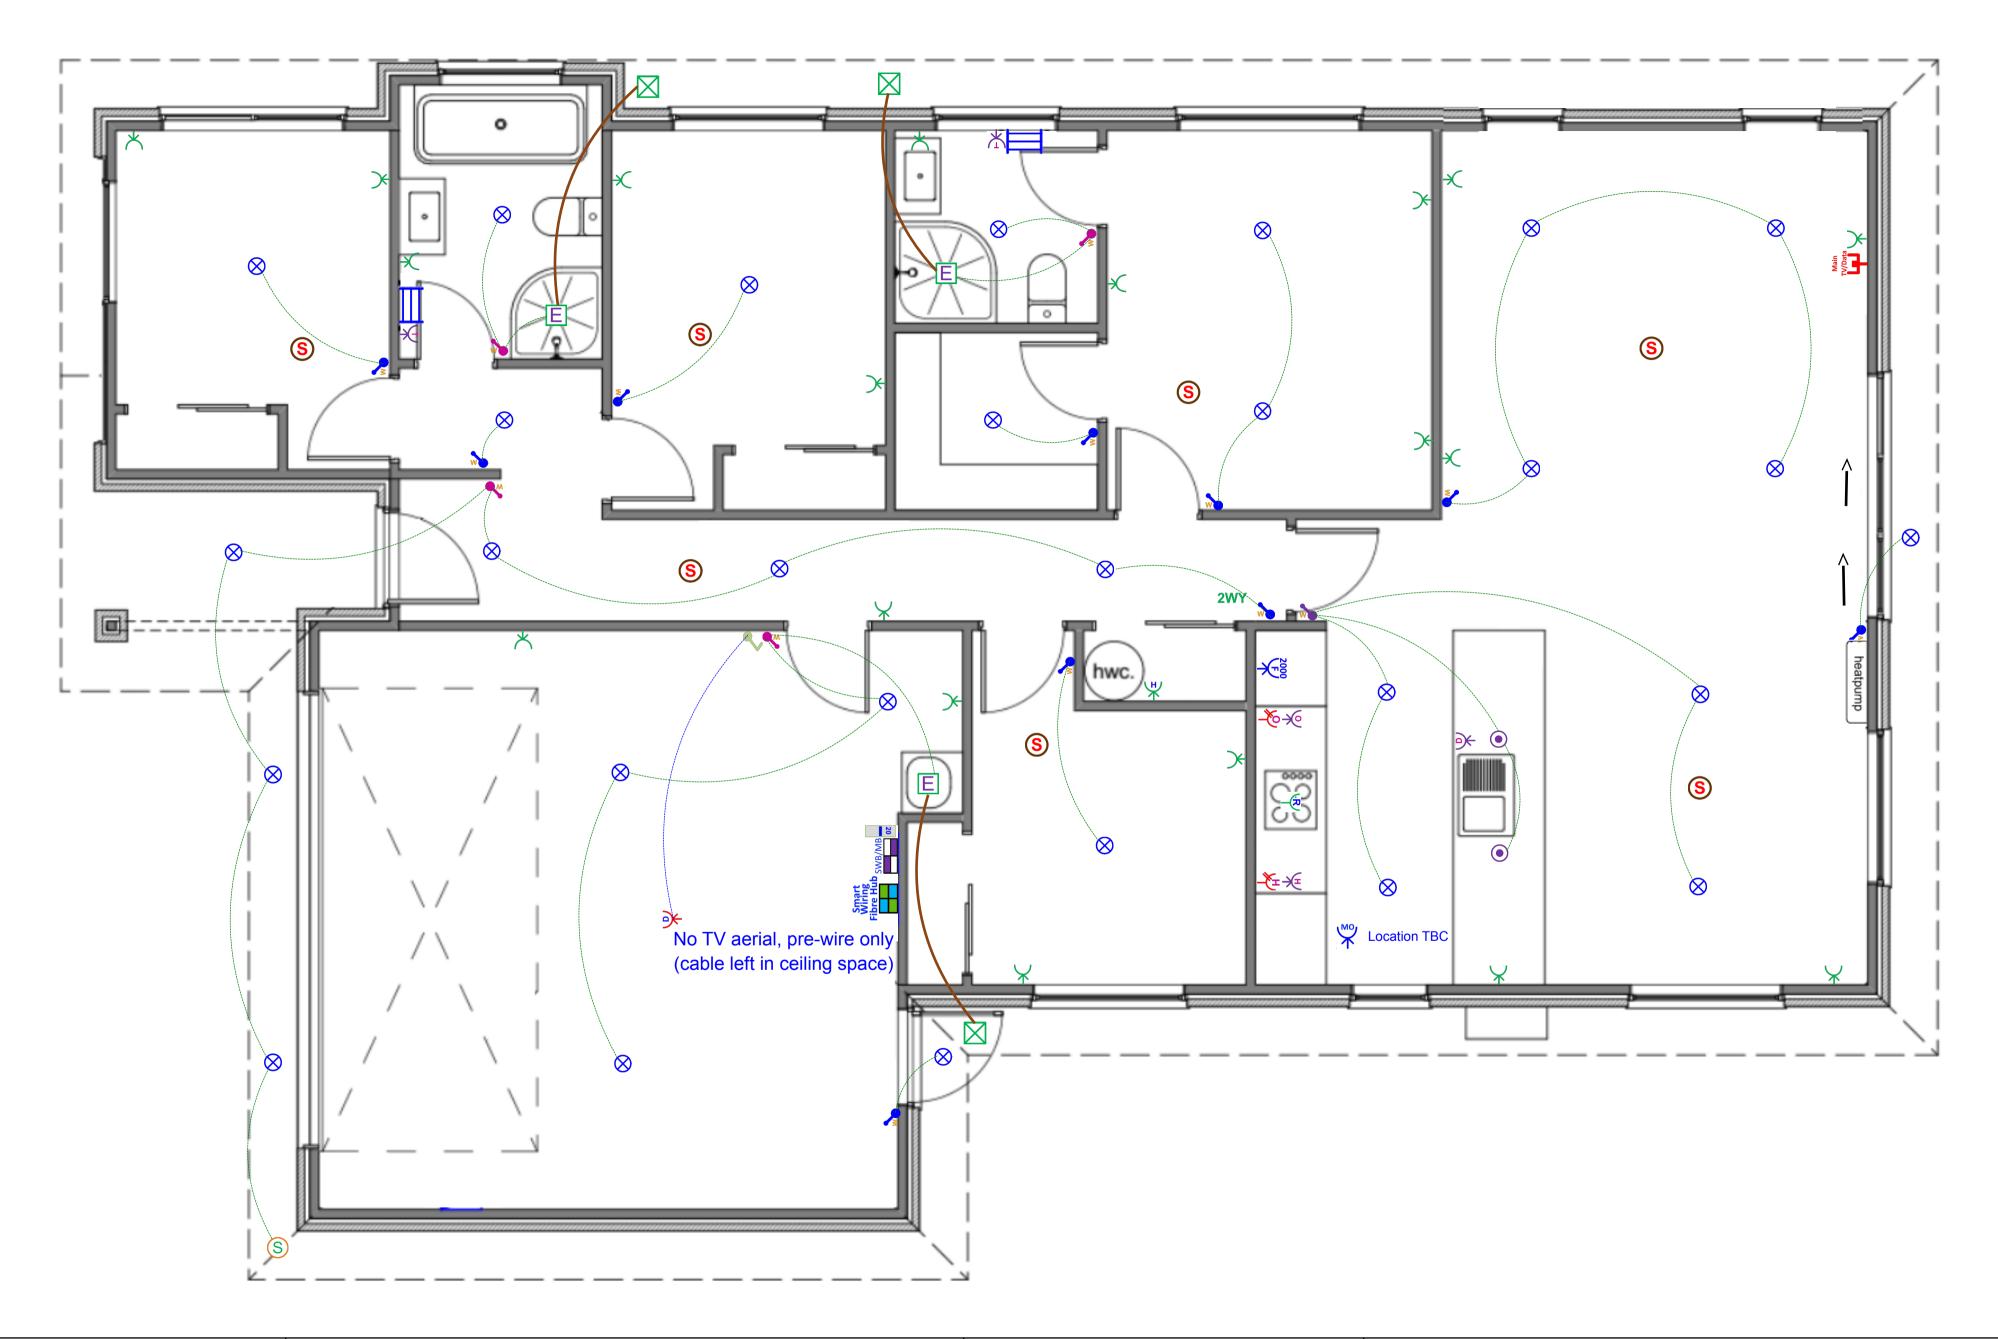

**Client Name:** Site Address: Acceptance Signature & Date:

Oakridge Homes The Oak STD (Garage RHS) Date: Electrical Plan Revised 12-07-2024

## Plan: The Oak STD (Garage RHS) -Electrical Design

#### **Electrical**

| 2100           |                                                                                                    |       |
|----------------|----------------------------------------------------------------------------------------------------|-------|
|                | Item                                                                                               | Total |
| SWB/MB         | Electrical Base with 34-Way Deep Combined Meter Switchboard                                        | 1 EA  |
| <b>R</b>       | Tradesave Rangehood Plug                                                                           | 1 EA  |
| 2000<br>F      | Tradesave Slim Single Power Socket - Fridge                                                        | 1 EA  |
| ₩°             | Tradesave Slim Single Power Socket - Microwave                                                     | 1 EA  |
| $\mathbf{a}$   | Tradesave Double Power Socket Horizontal (White) 10A                                               | 19 EA |
| ۶ę             | Tradesave Slim Double Power Socket With Oven Isolator Slot                                         | 1 EA  |
| ۶Ţ             | Tradesave Slim Double Power Socket With Hob Isolator Slot                                          | 1 EA  |
| ألأ            | Tradesave Slim Built In Oven Connection 20A                                                        | 1 EA  |
| $ \mathbb{Y} $ | Tradesave Slim Electric Hob 32A                                                                    | 1 EA  |
| $\mathbb{Y}$   | Tradesave Slim Dishwasher Plug                                                                     | 1 EA  |
| $\mathbf{A}$   | Garage Door Opener Switch (White)                                                                  | 1 EA  |
| 꽞              | Tradesave Slim Garage Door Socket & Switch                                                         | 1 EA  |
| #              | Tradesave Slim Hot Water Cylinder                                                                  | 1 EA  |
| 20             | Air Conditioning Circuit 20A MCB Installation For Heat Pump Circuit                                | 1 EA  |
| <b>S</b>       | Cavius Wireless Interconnected Smoke Detector - Photoelectric 10-year battery life                 | 7 EA  |
| $\mathbf{X}$   | Tradesave Slim Heated Towel Rail Circuit & Installation (Excludes supply of Towel Rail)            | 2 EA  |
| Ħ              | Newtech ST65 Towel Rail 5-Bar Square Ladder 530 x 600mm (Chrome) - Excludes Circuit & Installation | 2 EA  |
| Ε              | Extractor Fan 150mm                                                                                | 3 EA  |
| $\boxtimes$    | Extractor Fan External Grill                                                                       | 3 EA  |
| S              | External 180 Degree Movement Sensor (White)                                                        | 1 EA  |
| $\otimes$      | Recessed Downlight DL54 (White) and Circuit                                                        | 28 EA |
|                | Staverton Black 1L 365mm Pendant Light, LED Lamp & Circuit                                         | 2 EA  |
| w              | Tradesave Slim White Light Switch 1 Gang                                                           | 10 EA |
|                |                                                                                                    |       |

The Oak STD (Garage RHS) - Electrical DesignLegend

#### Electrical

| Item                                                          | Total |
|---------------------------------------------------------------|-------|
| Tradesave Slim White Light Switch 2 Gang                      | 4 EA  |
| Tradesave Slim White Light Switch 3 Gang                      | 1 EA  |
| 2WY 2-Way Light Circuit                                       | 1 EA  |
| Smart Wiring 20" Hub & Fibre Optic Pathway incl Power Circuit | 1 EA  |
| Tradesave Slim Main TV/Data Socket (Cat6)                     | 1 EA  |

#### Legend

| -       | Distribution Board<br>& Smart Meterbox                                   |
|---------|--------------------------------------------------------------------------|
|         | Data Box                                                                 |
| O<br>SD | Smoke Detector 10 year<br>long-life battery-operated<br>& interconnected |