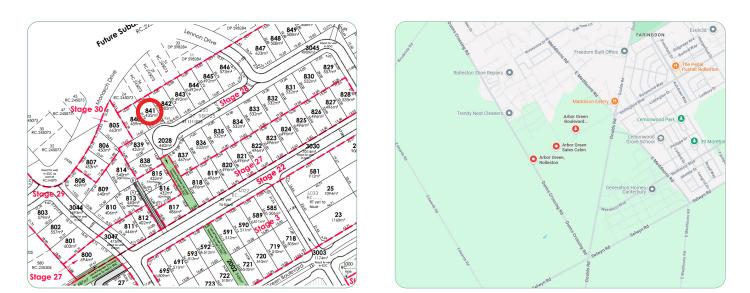

### Site Location

#### Site Info

| Site Address      | 12 Verdant Close<br>Arbor Green |
|-------------------|---------------------------------|
| Legal Description | Lot 841 DP 614225               |
| Site Area         | 435m²                           |
| Building Area     | 156.32m²                        |
| Roof Area*        | 186.98m²                        |
| Site Coverage     | 42.98%                          |
|                   |                                 |