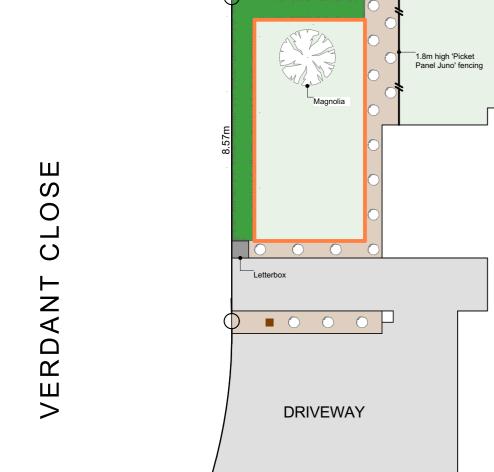

#### Plants List for Garden Bed

Agapanthus Peter Pan - Dwarf blue Nile lily Acacia Limelight - Dwarf wattle

Choisya Ternata - Mexican orange blossom

Carex Secta - Makura sedge

Lavandula angustifolia 'Hidcote' - English Lavender

Pittosporum little gem

Thuja occidentalis Smaragd - Emerald Cedar Viburnum tinus Eve Price

Azalea

Corokia geentys green

Pseudowintera colorata 'Red Leopard' -Horopito/Pepper tree

Camellia 'Cinnmon Cindy'

\*Planting species for garden bed are indicative-not to be limited to.

#### Legends

.39m

 $\square$ 

Lawn

Exposed Aggregate

Stonechip

Garden Bed with Bark

Portuguese Laurel -Hedge to be a min. 800mm high at time of planting and a max of 600mm apart (stem to stem)

Tree - within 2m of road frontage. 2.5m high (at time of planting)

Macrocarpa posts 200x200mm with capping, supplied by Arbor Green. To be installed by Oakridge Homes. Mulseal and concrete encase posts, setback 900mm from road boundary and set off the driveway edge by 200mm

Timber Batten Edging

1.8m 'Picket Panel Juno' fence in black

Fencing

Revision Date File No.

1 2/05/2025 25087

Dwg:

| Designer:<br>Sarah Molyneux | Date:<br>24 Feb 23 | Oakridge Homes       | BC Ref: | Site Address: | Job#: Default | TRENDS   |
|-----------------------------|--------------------|----------------------|---------|---------------|---------------|----------|
| Dwg:<br>Kitchen Elevation   | Scale: 1:20        | Customer:<br>The Oak |         |               |               | KITCHENS |