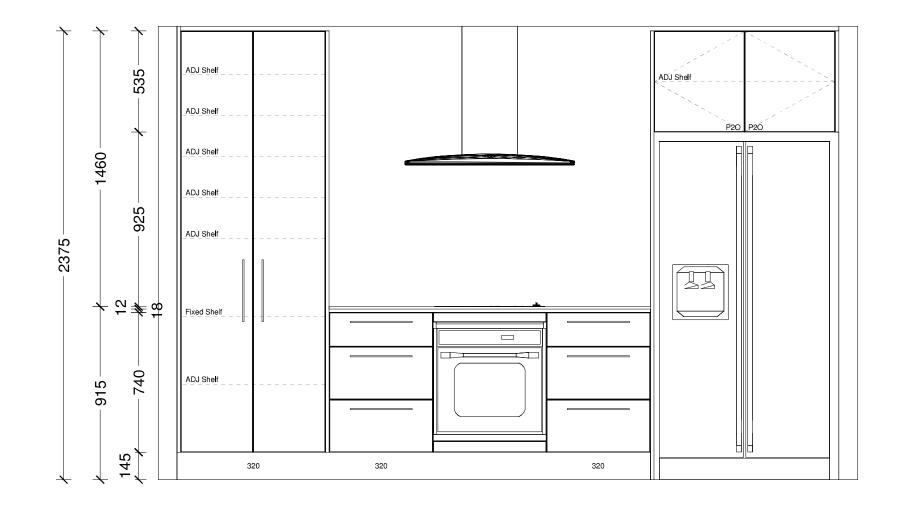

Note 1: Kitchen layout indicative only, refer to Kitchen Design for details. Note 2: Tinted window to w02, w02a & w03.

Timber Batten Edging

1.8m 'Picket Panel Juno' fence in black

Fencing

Revision Date File No.

1 2/05/2025 25087

Dwg:

| Designer:<br>Sarah Molyneux | Date:<br>24 Feb 23 | Oakridge Homes       | BC Ref: | Site Address: | Job#: Default | TRENDS   |
|-----------------------------|--------------------|----------------------|---------|---------------|---------------|----------|
| Dwg:<br>Kitchen Elevation   | Scale: 1:20        | Customer:<br>The Oak |         |               |               | KITCHENS |