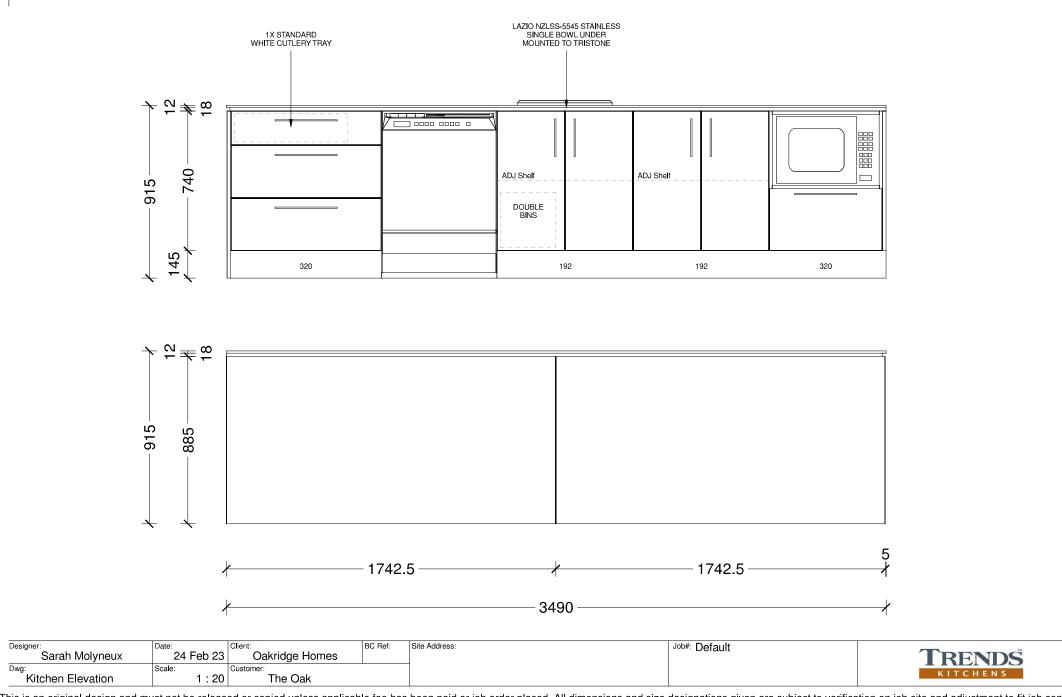

Timber Batten Edging

1.8m 'Picket Panel Juno' fence in black

Fencing

Revision Date File No.

1 2/05/2025 25087

Dwg:

| Designer:<br>Sarah Molyneux | Date:<br>24 Feb 23 | Oakridge Homes       | BC Ref: | Site Address: | Job#: Default | TRENDS   |
|-----------------------------|--------------------|----------------------|---------|---------------|---------------|----------|
| Dwg:<br>Kitchen Elevation   | Scale: 1:20        | Customer:<br>The Oak |         |               |               | KITCHENS |