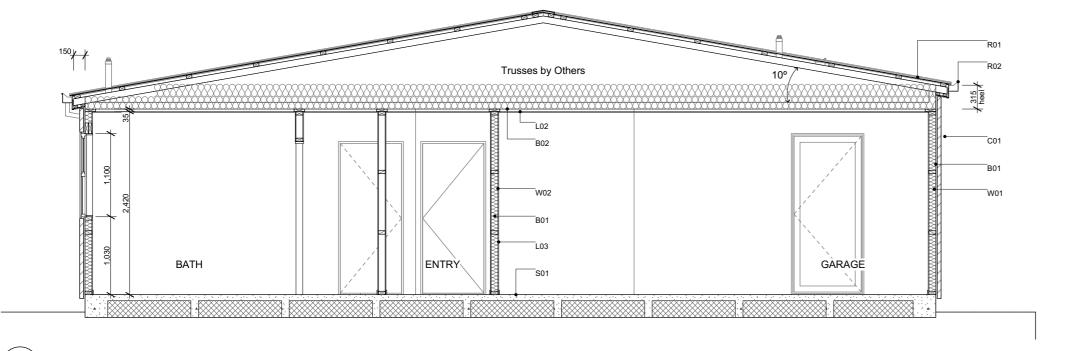

#### Section Keys

- RCS Graphex 50mm panel with plastered finish on C01 20mm cavity battens over building underlay on timber framing.
- C02 Abodo Vulcan shiplap weatherboard on 20mm horizontal castellated cavity battens over building underlay on timber framing.
- W01 External walls 90x45mm studs @ 600mm crs, dwangs @ 800mm crs (dwangs @ 480mm for shiplap WB). Top plates 90x45 + 140x35mm.
- W02 External walls 140x45mm studs @ 600mm crs, dwangs @ 800mm crs. Top plates 140x45 + 140x35mm.
- W03 Internal walls 90x45mm studs @ 600mm crs, dwangs @ 800mm crs.
- S01 Ribraft floor slab and foundation.
- T01 Roof trusses as per Truss Design.
- T02 Extended truss top chords / purlins to form raking soffit, refer to Truss Design.
- R01 Colorsteel corrugate roofing over self-supported roof underlay on 70x45mm purlins on trusses.
- Colorsteel Quad gutter on Colorsteel fascia. R02
- 75x55mm Colorsteel downpipes with wall brackets. R03
- Low E Argon filled double glazed windows in J01 thermally-broken powder coated aluminium frames. H3.1 timber reveals for painted finish.
- J02 Sectional garage door. H3.1 timber reveals for painted finish.
- B01 R2.6 wall insulation batts.
- 2 x R3.6 (165mm) double layer ceiling insulation B02 batts. Single layer along the perimeter edge from the outer edge of top plate. Maintain 25mm ventilation gap between insulation and roof underlav.
- 4.5mm soffit linings for painted finish. L01
- L02 13mm Gib ceiling linings supported by 35mm Rondo ceiling battens direct fixed @ 600mm crs. Stopped smooth for painted finish. (Wet area ceiling 13mm Gib Aqualine)
- 10mm Gib wall linings stopped smooth for painted finish. (Wet area wall 10mm Gib Aqualine)

#### <u>General</u>

| Main Cladding    | RCS Graphex          |
|------------------|----------------------|
| Feature Cladding | Abodo Vulcan Shiplap |
| Roof Pitch       | 10°                  |
| Roofing          | Longrun Corrugated   |
| Stud Height      | 2.42m                |
| Interior Door    | 1.98m high           |
| Wardrobe Door    | 2.20m high           |
| Cooktop          | Ceramic Cooktop      |