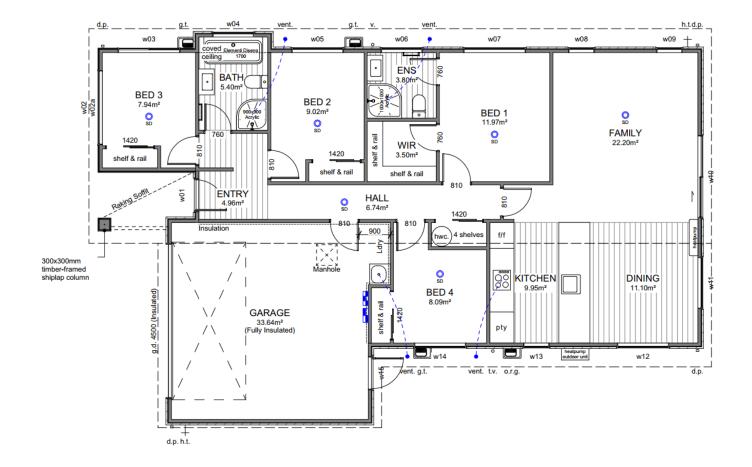

### **Floor Layout**

#### Site Info

| Site Address      | 12 Verdant Close<br>Arbor Green |
|-------------------|---------------------------------|
| Legal Description | Lot 841 DP 614225               |
| Site Area         | 435m²                           |
| Building Area     | 156.32m²                        |
| Roof Area*        | 186.98m²                        |
| Site Coverage     | 42.98%                          |
|                   |                                 |

#### **Building Area**

| Over Frame<br>Perimeter    | 152.45m²<br>58.94m |
|----------------------------|--------------------|
| Over Cladding<br>Perimeter | 156.32m²<br>59.44m |
| Roof Area*                 | 186.98m²           |
| Perimeter                  | 59.92m             |
| *Roof area includes fasc   | cia & gutter.      |

#### <u>General</u>

| Main Cladding    | RCS Graphex          |
|------------------|----------------------|
| Feature Cladding | Abodo Vulcan Shiplap |
| Roof Pitch       | 10°                  |
| Roofing          | Longrun Corrugated   |
| Stud Height      | 2.42m                |
| Interior Door    | 1.98m high           |
| Wardrobe Door    | 2.20m high           |
| Cooktop          | Ceramic Cooktop      |

Note 1: Kitchen layout indicative only, refer to Kitchen Design for details. Note 2: Tinted window to w02, w02a & w03.

#### Floor Covering

Carpet (excl. Garage)

Vinyl Planks

| WINDOW SCHEDULE |       |       |
|-----------------|-------|-------|
| ID              | Н     | W     |
| w01             | 2,130 | 960   |
| w02             | 800   | 2,150 |
| w02a            | 800   | 2,150 |
| w03             | 500   | 1,800 |
| w04             | 1,100 | 1,200 |
| w05             | 1,400 | 1,500 |
| w06             | 1,100 | 1,200 |
| w07             | 1,400 | 1,800 |
| w08             | 1,400 | 750   |
| w09             | 1,400 | 750   |
| w10             | 2,130 | 2,400 |
| w11             | 1,400 | 1,500 |
| w12             | 1,400 | 1,500 |
| w13             | 2,130 | 750   |
| w14             | 1,400 | 1,500 |
| w15             | 2,130 | 960   |