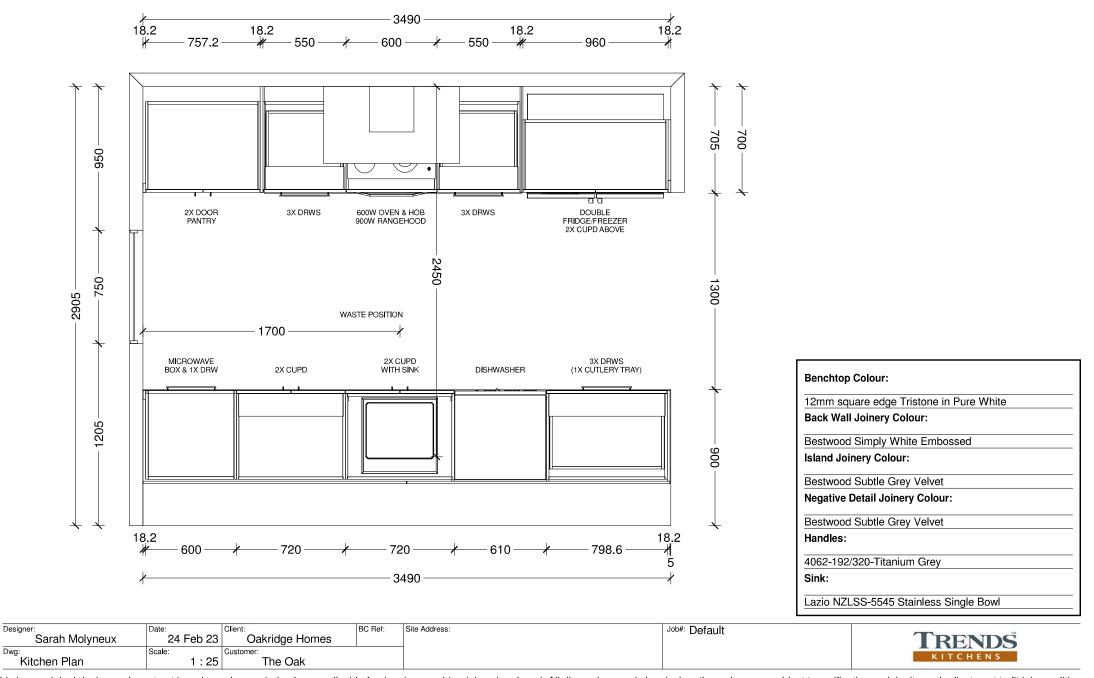

Note 1: Kitchen layout indicative only, refer to Kitchen Design for details. Note 2: Tinted window to w02, w02a & w03.

#### Floor Covering

Carpet (excl. Garage)

Vinyl Planks

| WINDOW SCHEDULE |       |       |
|-----------------|-------|-------|
| ID              | Н     | W     |
| w01             | 2,130 | 960   |
| w02             | 800   | 2,150 |
| w02a            | 800   | 2,150 |
| w03             | 500   | 1,800 |
| w04             | 1,100 | 1,200 |
| w05             | 1,400 | 1,500 |
| w06             | 1,100 | 1,200 |
| w07             | 1,400 | 1,800 |
| w08             | 1,400 | 750   |
| w09             | 1,400 | 750   |
| w10             | 2,130 | 2,400 |
| w11             | 1,400 | 1,500 |
| w12             | 1,400 | 1,500 |
| w13             | 2,130 | 750   |
| w14             | 1,400 | 1,500 |
| w15             | 2,130 | 960   |