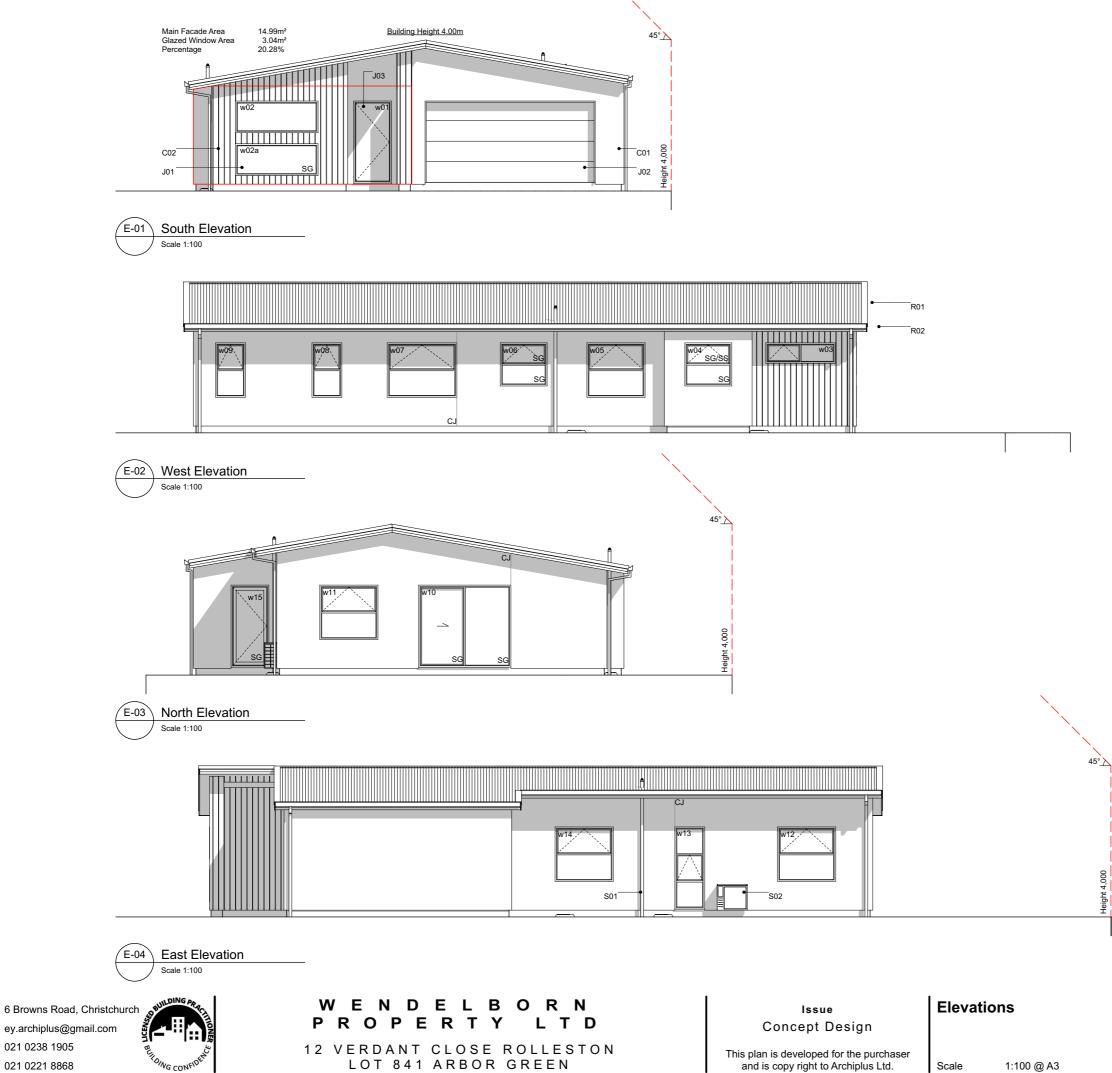

#### Elevation Keys

| C01 | RCS Graphex 50mm panel with plastered finish on 20mm cavity battens.                         |
|-----|----------------------------------------------------------------------------------------------|
| C02 | Abodo Vulcan shiplap WB on 20mm horizontal castellated cavity battens.                       |
| R01 | Colorsteel corrugate roofing.                                                                |
| R02 | Colorsteel Quad gutter supported by Colorsteel 185mm fascia.                                 |
| R03 | Colorsteel 75x55mm downpipes.                                                                |
| J01 | Low E Argon filled double glazed windows in thermally-broken powder coated aluminium frames. |
| J02 | Sectional garage door.                                                                       |
| J03 | APL entry door in thermally-broken powder coated aluminium frames.                           |
| S01 | Drainage vent pipe.                                                                          |
| S02 | Heatpump outdoor unit on wall<br>bracket.                                                    |

#### Legend

| w01 | Window ID     |
|-----|---------------|
| SS  | Security Stay |
| SG  | Safety Glass  |
| CJ  | Control Joint |

Note 1: Kitchen layout indicative only, refer to Kitchen Design for details. Note 2: Tinted window to w02, w02a & w03.